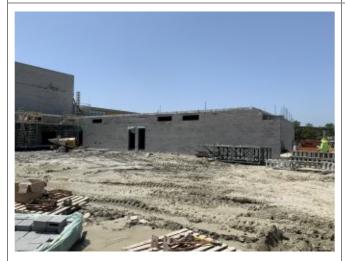

04.02: 2022.06.15 – CMU fire wall along line 6.4 was above second floor elevation. CMU exterior walls were at first floor elevation along south and west sides of practice gym.

2022.06.15 - Woodland cafeteria

2022.06.15 - Woodland kitchen corridor

2022.06.15 - Looking east towards Grid 6.4

2022.06.15 – Looking northeast from outside of practice gym

2022.06.15 - Home dugout excavation