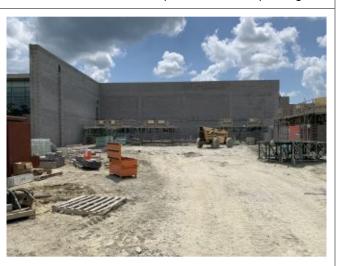

04.02: 2022.06.15 – CMU fire wall along line 6.4 was above second floor elevation. CMU exterior walls were at first floor elevation along south and west sides of practice gym.

2022.06.15 - Pool entry

2022.06.15 - Excavation south of pool entry

2022.06.15 - Looking south in practice locker rooms

2022.06.15 - South wall of practice gym

2022.06.15 - South sidewalk to Pride Parkway