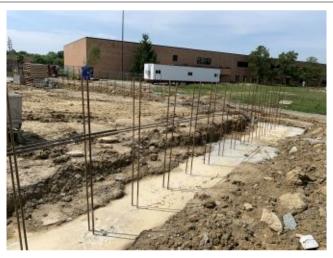

02.03: 2022.06.15 – Unsuitable bearing was encountered at home dugout at baseball field. Excavation for footings was actively occurring. Excavation was also occurring from the pool lobby entry doors south towards the stair in preparation for footings.

2022.06.15 - Woodland cafeteria

2022.06.15 - Woodland kitchen corridor

2022.06.15 - Looking east towards Grid 6.4

2022.06.15 – Looking northeast from outside of practice gym

2022.06.15 - Home dugout excavation