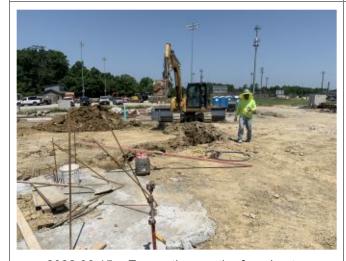

02.03: 2022.06.15 – Unsuitable bearing was encountered at home dugout at baseball field. Excavation for footings was actively occurring. Excavation was also occurring from the pool lobby entry doors south towards the stair in preparation for footings.

2022.06.15 - Woodland cafeteria

2022.06.15 - Woodland kitchen corridor

2022.06.15 - Looking east towards Grid 6.4

2022.06.15 – Looking northeast from outside of practice gym

2022.06.15 - Home dugout excavation