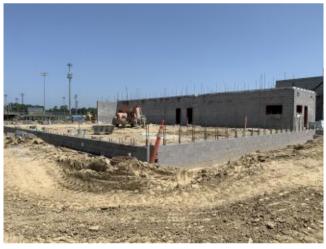

03.02: 2022.06.08 - Footings had been poured at the north wall of the practice gym.

03.02: 2022.06.15 – Precast planks had been installed over pool locker rooms, corridor, and practice gym locker rooms. Footings at the pool lobby entrance had been poured.

#### **Division 04: Masonry**

04.01: 2022.06.01 – Masonry sample panels had been erected. Burnished block was not approved. CMU bearing walls at pool locker rooms were on-going.

04.02: 2022.06.08 – CMU bearing walls appeared complete to bearing level at locker rooms south and east of pool. Masons were actively grouting at practice gym locker rooms.