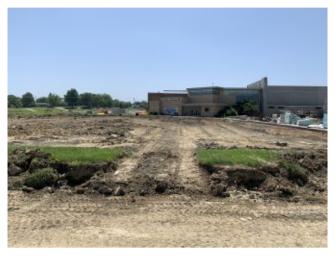

#### **Division 02: Existing Conditions**

02.01: 2022.06.01 – Milling of existing pavement was actively occurring.

02.02: 2022.06.08 – Removal of pavement appeared complete. Curb and walk removal was actively occurring. Baseball dugouts and fencing had all been removed.

#### **Division 32: Exterior Improvements**

32.01: 2022.06.08 – Sidewalk at the south end of campus drive had recently been poured.

32.02: 2022.06.15 - Sidewalks from monument sign to Pride Parkway had recently been poured.