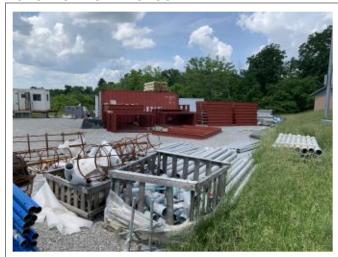

### **CONSTRUCTION PHOTOS**

2022.06.01 – Door frames staged for installation

2022.06.01 - Milled asphalt at student parking

2022.06.01 - Milled drive back to Woodland

2022.06.01 Looking towards pool changing rooms

2022.06.01 – Saw cutting at practice gym locker rooms

2022.06.01 – Grade beam at south wall of practice gym

2022.06.01 - Grade beams at monumental stair

2022.06.08 - Former visitor dugout location

2022.06.08 - Former home dugout location