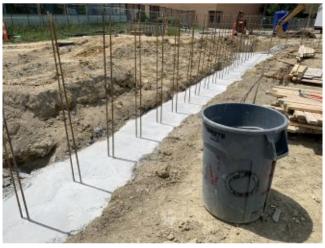

03.02: 2022.06.08 - Footings had been poured at the north wall of the practice gym.

03.02: 2022.06.15 – Precast planks had been installed over pool locker rooms, corridor, and practice gym locker rooms. Footings at the pool lobby entrance had been poured.

2022.06.01 – Saw cutting at practice gym locker rooms

2022.06.01 – Grade beam at south wall of practice gym

2022.06.01 - Grade beams at monumental stair

2022.06.08 - Former visitor dugout location

2022.06.08 - Former home dugout location