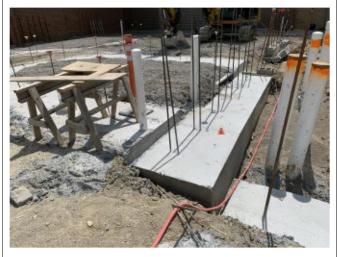

03.02: 2022.06.08 - Footings had been poured at the north wall of the practice gym.

03.02: 2022.06.15 – Precast planks had been installed over pool locker rooms, corridor, and practice gym locker rooms. Footings at the pool lobby entrance had been poured.

2022.06.01 – Saw cutting at practice gym locker rooms

2022.06.01 – Grade beam at south wall of practice gym

2022.06.01 - Grade beams at monumental stair

2022.06.08 - Former visitor dugout location

2022.06.08 - Former home dugout location