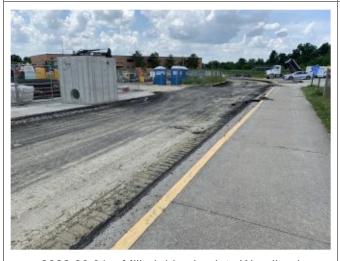

#### **Division 02: Existing Conditions**

02.01: 2022.06.01 – Milling of existing pavement was actively occurring.

02.02: 2022.06.08 – Removal of pavement appeared complete. Curb and walk removal was actively occurring. Baseball dugouts and fencing had all been removed.

#### **Division 32: Exterior Improvements**

32.01: 2022.06.08 – Sidewalk at the south end of campus drive had recently been poured.

32.02: 2022.06.15 - Sidewalks from monument sign to Pride Parkway had recently been poured.