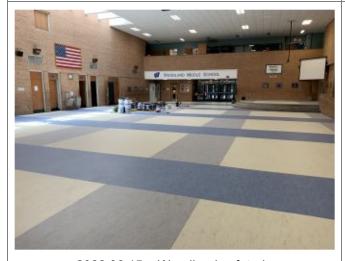

#### **Division 09: Finishes**

09.01: 2022.06.15 – Flooring installation was actively occurring at the Woodland gym lobby. Linoleum installation appeared complete at the cafeteria, with nosings and risers yet to occur at elevated area. Installation was partially complete down the kitchen corridor.

2022.06.08 - Curb and walk removal

2022.06.08 – Looking south towards pool changing rooms

2022.06.08 - North wall of practice gym

2022.06.08 - Sidewalk at south end of campus

2022.06.15 – Woodland gym lobby