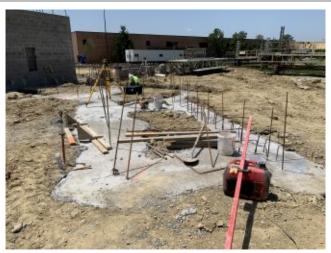

02.03: 2022.06.15 – Unsuitable bearing was encountered at home dugout at baseball field. Excavation for footings was actively occurring. Excavation was also occurring from the pool lobby entry doors south towards the stair in preparation for footings.

03.02: 2022.06.08 - Footings had been poured at the north wall of the practice gym.

03.02: 2022.06.15 – Precast planks had been installed over pool locker rooms, corridor, and practice gym locker rooms. Footings at the pool lobby entrance had been poured.

2022.06.15 - Pool entry

2022.06.15 - Excavation south of pool entry

2022.06.15 - Looking south in practice locker rooms

2022.06.15 - South wall of practice gym

2022.06.15 - South sidewalk to Pride Parkway