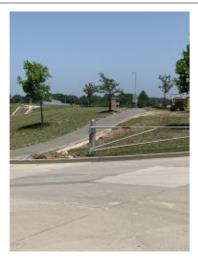

#### Division 20-28: MEP

20-28.01: 2022.06.15 – Precast light pole bases were actively being installed and were staged at installation locations. Several conflicts with existing underground utilities were identified and reviewed.

#### **Division 32: Exterior Improvements**

32.01: 2022.06.08 – Sidewalk at the south end of campus drive had recently been poured.

32.02: 2022.06.15 - Sidewalks from monument sign to Pride Parkway had recently been poured.