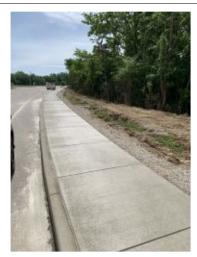

#### **Division 32: Exterior Improvements**

32.01: 2022.06.08 – Sidewalk at the south end of campus drive had recently been poured.

32.02: 2022.06.15 - Sidewalks from monument sign to Pride Parkway had recently been poured.

2022.06.15 - Pool entry

2022.06.15 - Excavation south of pool entry

2022.06.15 - Looking south in practice locker rooms

2022.06.15 - South wall of practice gym

2022.06.15 - South sidewalk to Pride Parkway