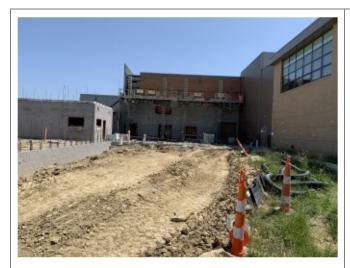

#### **Division 04: Masonry**

04.01: 2022.06.01 – Masonry sample panels had been erected. Burnished block was not approved. CMU bearing walls at pool locker rooms were on-going.

04.02: 2022.06.08 – CMU bearing walls appeared complete to bearing level at locker rooms south and east of pool. Masons were actively grouting at practice gym locker rooms.

04.02: 2022.06.15 – CMU fire wall along line 6.4 was above second floor elevation. CMU exterior walls were at first floor elevation along south and west sides of practice gym.