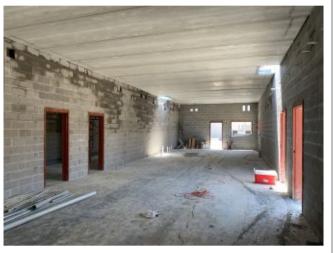

#### **Division 04: Masonry**

04.01: 2022.06.01 – Masonry sample panels had been erected. Burnished block was not approved. CMU bearing walls at pool locker rooms were on-going.

04.02: 2022.06.08 – CMU bearing walls appeared complete to bearing level at locker rooms south and east of pool. Masons were actively grouting at practice gym locker rooms.

2022.06.15 - Pool entry

2022.06.15 - Excavation south of pool entry

2022.06.15 - Looking south in practice locker rooms

2022.06.15 - South wall of practice gym

2022.06.15 - South sidewalk to Pride Parkway