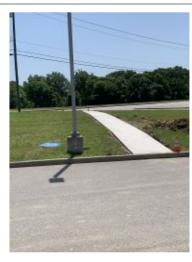

#### Division 20-28: MEP

20-28.01: 2022.06.15 – Precast light pole bases were actively being installed and were staged at installation locations. Several conflicts with existing underground utilities were identified and reviewed.

#### **Division 32: Exterior Improvements**

32.01: 2022.06.08 – Sidewalk at the south end of campus drive had recently been poured.

32.02: 2022.06.15 - Sidewalks from monument sign to Pride Parkway had recently been poured.