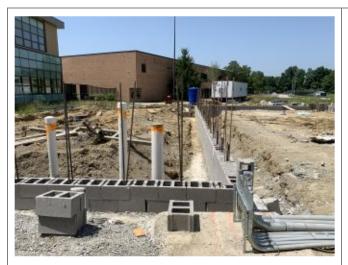

#### **Division 03: Concrete**

03.01: 2022.06.01 – Grade beams had been poured at south wall of practice gym and monumental stair. Concrete slab had been poured at practice gym locker rooms. Sawed joints were actively occurring in that location

03.02: 2022.06.08 - Footings had been poured at the north wall of the practice gym.

03.02: 2022.06.15 – Precast planks had been installed over pool locker rooms, corridor, and practice gym locker rooms. Footings at the pool lobby entrance had been poured.

#### **Division 04: Masonry**

04.01: 2022.06.01 – Masonry sample panels had been erected. Burnished block was not approved. CMU bearing walls at pool locker rooms were on-going.

04.02: 2022.06.08 – CMU bearing walls appeared complete to bearing level at locker rooms south and east of pool. Masons were actively grouting at practice gym locker rooms.

04.02: 2022.06.15 – CMU fire wall along line 6.4 was above second floor elevation. CMU exterior walls were at first floor elevation along south and west sides of practice gym.

#### Division 20-28: MEP

20-28.01: 2022.06.15 – Precast light pole bases were actively being installed and were staged at installation locations. Several conflicts with existing underground utilities were identified and reviewed.