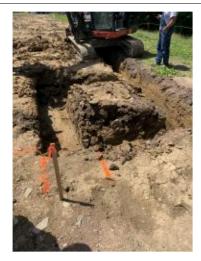

02.03: 2022.06.15 – Unsuitable bearing was encountered at home dugout at baseball field. Excavation for footings was actively occurring. Excavation was also occurring from the pool lobby entry doors south towards the stair in preparation for footings.