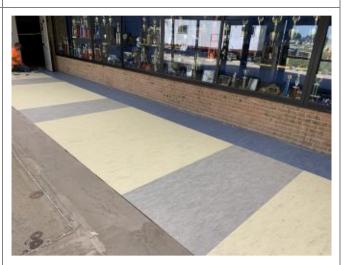

#### **Division 09: Finishes**

09.01: 2022.06.15 – Flooring installation was actively occurring at the Woodland gym lobby. Linoleum installation appeared complete at the cafeteria, with nosings and risers yet to occur at elevated area. Installation was partially complete down the kitchen corridor.

2022.06.08 - Curb and walk removal

2022.06.08 – Looking south towards pool changing rooms

2022.06.08 - North wall of practice gym

2022.06.08 - Sidewalk at south end of campus

2022.06.15 – Woodland gym lobby