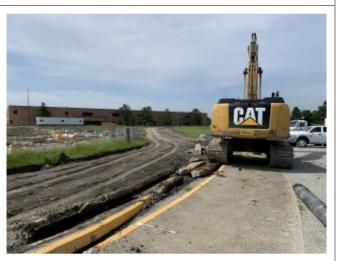

2022.06.08 - Curb and walk removal

2022.06.08 – Looking south towards pool changing rooms

2022.06.08 - North wall of practice gym

2022.06.08 - Sidewalk at south end of campus

2022.06.15 – Woodland gym lobby