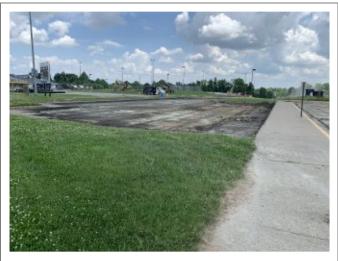

2022.06.15 - Former parking lot

2022.06.15 - Lonneman Drive

2022.06.15 - Precast light pole bases

2022.06.15 - Band practice lot

2022.06.15 - Looking towards pool changing rooms

2022.06.15 - Looking towards pool locker rooms