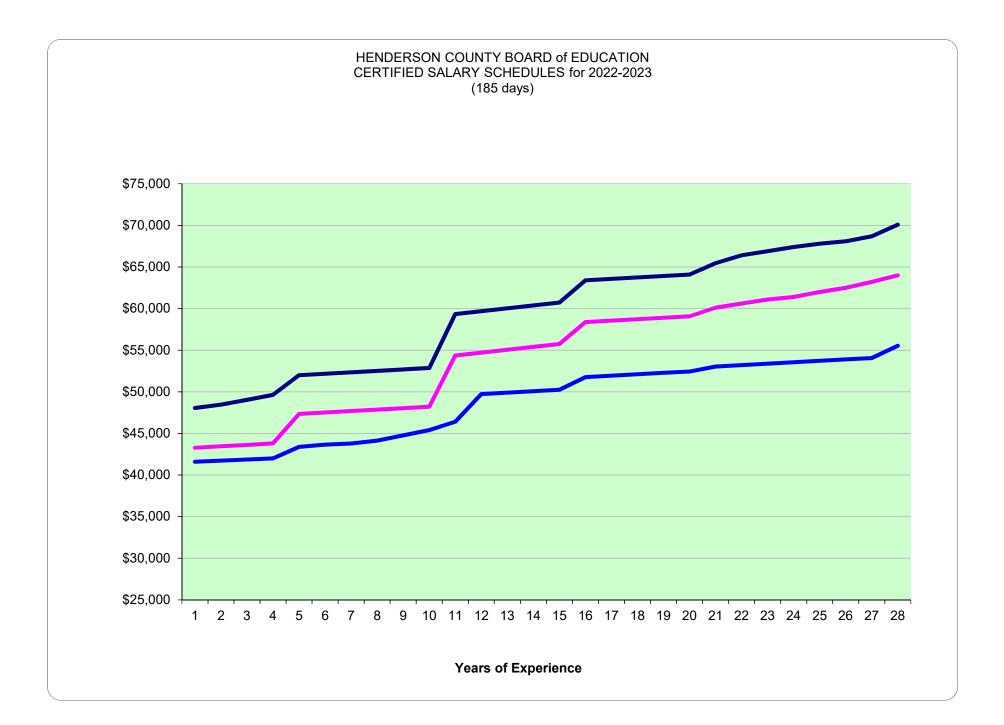

### HENDERSON COUNTY SCHOOLS HENDERSON, KENTUCKY CERTIFIED EMPLOYEE SALARY SCHEDULE Schedule for 2022-2023

3.0% General Wage Increase

185 day

| Years of   | Rank I              | Rank II        | Rank III         |
|------------|---------------------|----------------|------------------|
| Experience | Masters Degree + 30 | Masters Degree | Bachelors Degree |
| 0          | \$48,054            | \$43,282       | \$41,600         |
| 1          | \$48,470            | \$43,455       | \$41,730         |
| 2          | \$49,046            | \$43,627       | \$41,860         |
| 3          | \$49,638            | \$43,801       | \$41,996         |
| 4          | \$51,993            | \$47,338       | \$43,394         |
| 5          | \$52,167            | \$47,514       | \$43,659         |
| 6          | \$52,337            | \$47,686       | \$43,788         |
| 7          | \$52,512            | \$47,861       | \$44,133         |
| 8          | \$52,690            | \$48,034       | \$44,768         |
| 9          | \$52,859            | \$48,208       | \$45,403         |
| 10         | \$59,339            | \$54,369       | \$46,405         |
| 11         | \$59,686            | \$54,715       | \$49,730         |
| 12         | \$60,032            | \$55,062       | \$49,904         |
| 13         | \$60,379            | \$55,409       | \$50,073         |
| 14         | \$60,723            | \$55,754       | \$50,244         |
| 15         | \$63,398            | \$58,387       | \$51,760         |
| 16         | \$63,574            | \$58,563       | \$51,937         |
| 17         | \$63,743            | \$58,733       | \$52,106         |
| 18         | \$63,919            | \$58,905       | \$52,280         |
| 19         | \$64,092            | \$59,079       | \$52,449         |
| 20         | \$65,462            | \$60,119       | \$53,029         |
| 21         | \$66,392            | \$60,619       | \$53,201         |
| 22         | \$66,892            | \$61,100       | \$53,379         |
| 23         | \$67,392            | \$61,400       | \$53,552         |
| 24         | \$67,792            | \$62,000       | \$53,726         |
| 25         | \$68,092            | \$62,500       | \$53,897         |
| 26         | \$68,692            | \$63,200       | \$54,061         |
| 27         | \$70,084            | \$64,000       | \$55,535         |
| Rank IV    | \$38,829            |                |                  |
| Rank V     | \$29,664            |                |                  |