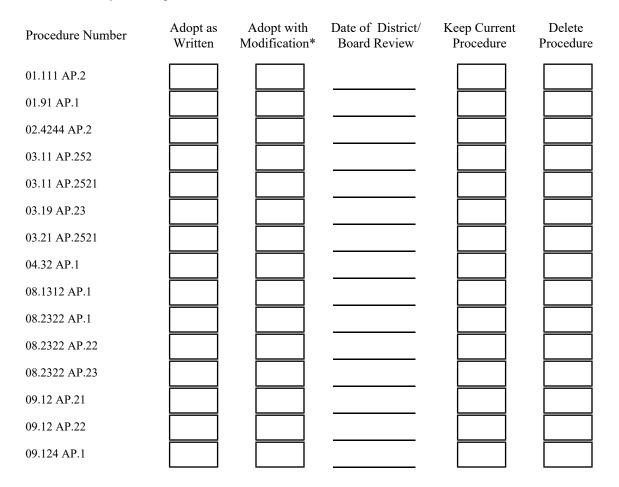

## **District:** Gallatin County Schools

To enable KSBA to track and store your District's administrative procedures in our procedure database, please indicate below what decision you have made on the proposed new/revised procedures enclosed for your review. We will forward printed or reproducible copies of the procedures when we receive this form and update your online manual if you belong to that service.

\*Please attach a copy of the modified policy. DO NOT RETYPE A DRAFT - simply indicate the district-initiated changes by writing in colored ink, circling, highlighting, etc.

Superintendent's Signature

Date