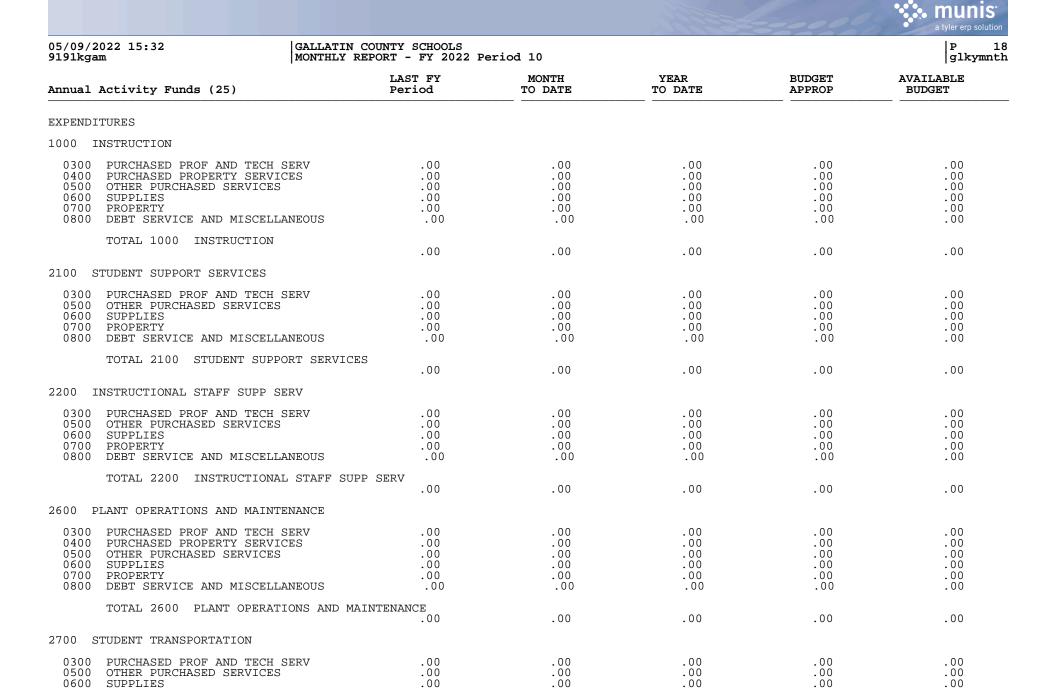

|                                                                                                              |                                                       |                                         |                                                       |                                                       | a tyler erp solution                               |
|--------------------------------------------------------------------------------------------------------------|-------------------------------------------------------|-----------------------------------------|-------------------------------------------------------|-------------------------------------------------------|----------------------------------------------------|
|                                                                                                              | GALLATIN COUNTY SCHOOLS<br>MONTHLY REPORT - FY 2022   | Period 10                               |                                                       |                                                       | P 1<br>glkymnth                                    |
| GENERAL FUND (1)                                                                                             | LAST FY<br>Period                                     | MONTH<br>TO DATE                        | YEAR<br>TO DATE                                       | BUDGET                                                | AVAILABLE<br>BUDGET                                |
| REVENUES                                                                                                     |                                                       |                                         |                                                       |                                                       |                                                    |
| 0999 BEGINNING BALANCE                                                                                       |                                                       |                                         |                                                       |                                                       |                                                    |
| TOTAL 0999 BEGINNING BALANO                                                                                  | CE 1,148,842.37                                       | .00                                     | 1,328,922.22                                          | 1,328,922.22                                          | .00                                                |
| RECEIPTS                                                                                                     |                                                       |                                         |                                                       |                                                       |                                                    |
| REVENUE FROM LOCAL SOURCES                                                                                   |                                                       |                                         |                                                       |                                                       |                                                    |
| AD VALOREM TAXES                                                                                             |                                                       |                                         |                                                       |                                                       |                                                    |
| 1111 GENERAL PROPERTY TAX<br>1113 PSC PROPERTY TAX<br>1115 DELINQUENT PROPERTY TAX<br>1117 MOTOR VEHICLE TAX | 2,717,773.35<br>224,143.71<br>41,030.07<br>301,294.38 | 16,502.60<br>.00<br>109.80<br>77,265.64 | 2,770,825.10<br>195,881.03<br>39,294.33<br>333,846.05 | 2,914,583.70<br>314,431.32<br>65,600.00<br>421,200.00 | 143,758.60<br>118,550.29<br>26,305.67<br>87,353.95 |
| TOTAL AD VALOREM TAXES                                                                                       | 3,284,241.51                                          | 93,878.04                               | 3,339,846.51                                          | 3,715,815.02                                          | 375,968.51                                         |
| SALES & USE TAXES                                                                                            |                                                       |                                         |                                                       |                                                       |                                                    |
| 1121 UTILITIES TAX                                                                                           | 1,025,049.28                                          | 165,917.21                              | 1,326,257.84                                          | 1,384,000.00                                          | 57,742.16                                          |
| TOTAL SALES & USE TAXES                                                                                      | 1,025,049.28                                          | 165,917.21                              | 1,326,257.84                                          | 1,384,000.00                                          | 57,742.16                                          |
| PENALTIES & INTEREST ON TAXES                                                                                |                                                       |                                         |                                                       |                                                       |                                                    |
| 1140 PENALTIES & INTEREST ON TAXES                                                                           | 5 226.36                                              | .00                                     | 212.49                                                | 229.50                                                | 17.01                                              |
| TOTAL PENALTIES & INTEREST                                                                                   | ON TAXES 226.36                                       | .00                                     | 212.49                                                | 229.50                                                | 17.01                                              |
| OTHER TAXES                                                                                                  |                                                       |                                         |                                                       |                                                       |                                                    |
| 1191 OMITTED PROPERTY TAX                                                                                    | 15,294.88                                             | 75,679.33                               | 80,940.01                                             | 194,800.00                                            | 113,859.99                                         |
| TOTAL OTHER TAXES                                                                                            | 15,294.88                                             | 75,679.33                               | 80,940.01                                             | 194,800.00                                            | 113,859.99                                         |
| REVENUE OTHER LOCAL GOVERNMENT UNIT                                                                          | IS                                                    |                                         |                                                       |                                                       |                                                    |
| 1280 REVENUE IN LIEU OF TAXES                                                                                | 48,922.23                                             | .00                                     | 53,129.21                                             | 48,922.00                                             | -4,207.21                                          |
| TOTAL REVENUE OTHER LOCAL (                                                                                  | GOVERNMENT UNITS<br>48,922.23                         | .00                                     | 53,129.21                                             | 48,922.00                                             | -4,207.21                                          |
| TUITION                                                                                                      |                                                       |                                         |                                                       |                                                       |                                                    |
| 1310 TUITION FROM INDIVIDUALS                                                                                | .00                                                   | .00                                     | .00                                                   | .00                                                   | .00                                                |