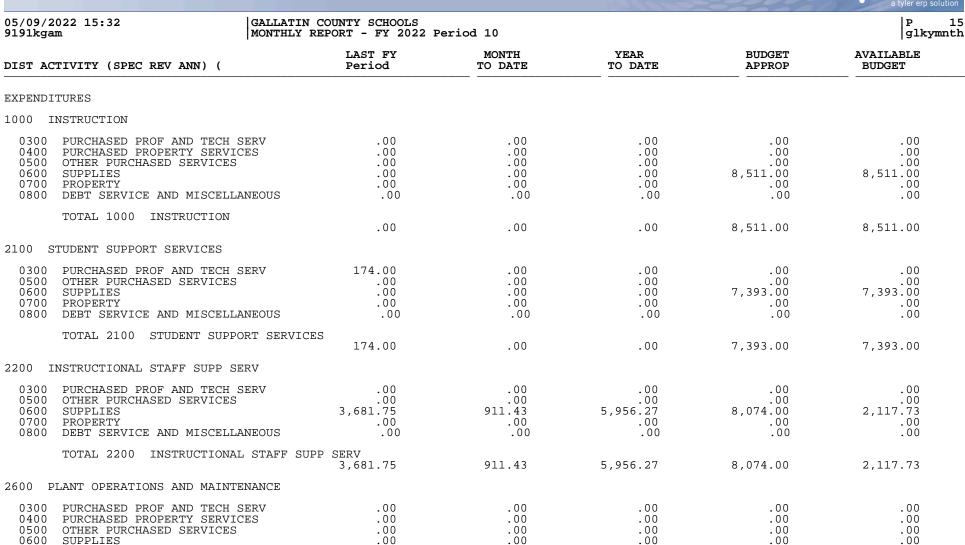

|                                                                                                              |                                                       |                                         |                                                       |                                                       | a tyler erp solution                               |
|--------------------------------------------------------------------------------------------------------------|-------------------------------------------------------|-----------------------------------------|-------------------------------------------------------|-------------------------------------------------------|----------------------------------------------------|
|                                                                                                              | GALLATIN COUNTY SCHOOLS<br>MONTHLY REPORT - FY 2022   | Period 10                               |                                                       |                                                       | P 1<br>glkymnth                                    |
| GENERAL FUND (1)                                                                                             | LAST FY<br>Period                                     | MONTH<br>TO DATE                        | YEAR<br>TO DATE                                       | BUDGET                                                | AVAILABLE<br>BUDGET                                |
| REVENUES                                                                                                     |                                                       |                                         |                                                       |                                                       |                                                    |
| 0999 BEGINNING BALANCE                                                                                       |                                                       |                                         |                                                       |                                                       |                                                    |
| TOTAL 0999 BEGINNING BALANO                                                                                  | CE 1,148,842.37                                       | .00                                     | 1,328,922.22                                          | 1,328,922.22                                          | .00                                                |
| RECEIPTS                                                                                                     |                                                       |                                         |                                                       |                                                       |                                                    |
| REVENUE FROM LOCAL SOURCES                                                                                   |                                                       |                                         |                                                       |                                                       |                                                    |
| AD VALOREM TAXES                                                                                             |                                                       |                                         |                                                       |                                                       |                                                    |
| 1111 GENERAL PROPERTY TAX<br>1113 PSC PROPERTY TAX<br>1115 DELINQUENT PROPERTY TAX<br>1117 MOTOR VEHICLE TAX | 2,717,773.35<br>224,143.71<br>41,030.07<br>301,294.38 | 16,502.60<br>.00<br>109.80<br>77,265.64 | 2,770,825.10<br>195,881.03<br>39,294.33<br>333,846.05 | 2,914,583.70<br>314,431.32<br>65,600.00<br>421,200.00 | 143,758.60<br>118,550.29<br>26,305.67<br>87,353.95 |
| TOTAL AD VALOREM TAXES                                                                                       | 3,284,241.51                                          | 93,878.04                               | 3,339,846.51                                          | 3,715,815.02                                          | 375,968.51                                         |
| SALES & USE TAXES                                                                                            |                                                       |                                         |                                                       |                                                       |                                                    |
| 1121 UTILITIES TAX                                                                                           | 1,025,049.28                                          | 165,917.21                              | 1,326,257.84                                          | 1,384,000.00                                          | 57,742.16                                          |
| TOTAL SALES & USE TAXES                                                                                      | 1,025,049.28                                          | 165,917.21                              | 1,326,257.84                                          | 1,384,000.00                                          | 57,742.16                                          |
| PENALTIES & INTEREST ON TAXES                                                                                |                                                       |                                         |                                                       |                                                       |                                                    |
| 1140 PENALTIES & INTEREST ON TAXES                                                                           | 5 226.36                                              | .00                                     | 212.49                                                | 229.50                                                | 17.01                                              |
| TOTAL PENALTIES & INTEREST                                                                                   | ON TAXES 226.36                                       | .00                                     | 212.49                                                | 229.50                                                | 17.01                                              |
| OTHER TAXES                                                                                                  |                                                       |                                         |                                                       |                                                       |                                                    |
| 1191 OMITTED PROPERTY TAX                                                                                    | 15,294.88                                             | 75,679.33                               | 80,940.01                                             | 194,800.00                                            | 113,859.99                                         |
| TOTAL OTHER TAXES                                                                                            | 15,294.88                                             | 75,679.33                               | 80,940.01                                             | 194,800.00                                            | 113,859.99                                         |
| REVENUE OTHER LOCAL GOVERNMENT UNIT                                                                          | IS                                                    |                                         |                                                       |                                                       |                                                    |
| 1280 REVENUE IN LIEU OF TAXES                                                                                | 48,922.23                                             | .00                                     | 53,129.21                                             | 48,922.00                                             | -4,207.21                                          |
| TOTAL REVENUE OTHER LOCAL (                                                                                  | GOVERNMENT UNITS<br>48,922.23                         | .00                                     | 53,129.21                                             | 48,922.00                                             | -4,207.21                                          |
| TUITION                                                                                                      |                                                       |                                         |                                                       |                                                       |                                                    |
| 1310 TUITION FROM INDIVIDUALS                                                                                | .00                                                   | .00                                     | .00                                                   | .00                                                   | .00                                                |