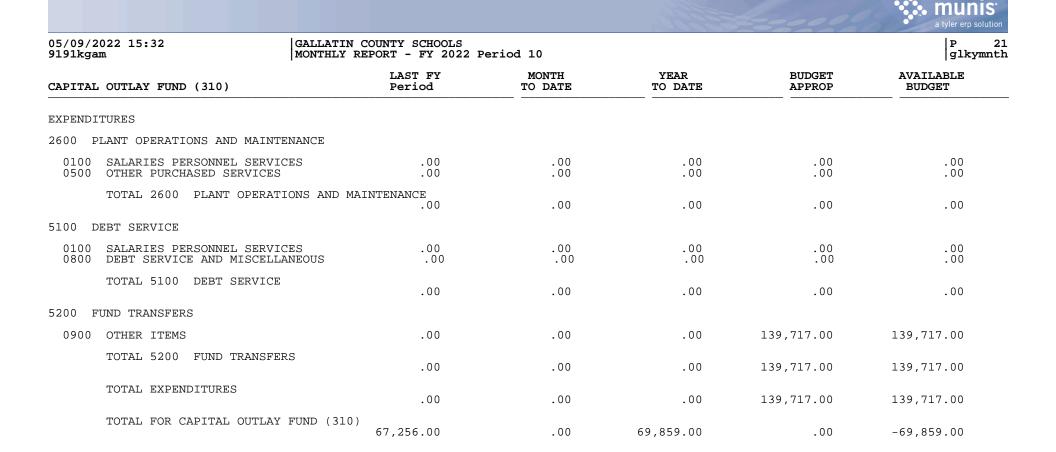

|                                                                                                              |                                                       |                                         |                                                       |                                                       | a tyler erp solution                               |
|--------------------------------------------------------------------------------------------------------------|-------------------------------------------------------|-----------------------------------------|-------------------------------------------------------|-------------------------------------------------------|----------------------------------------------------|
|                                                                                                              | GALLATIN COUNTY SCHOOLS<br>MONTHLY REPORT - FY 2022   | Period 10                               |                                                       |                                                       | P 1<br>glkymnth                                    |
| GENERAL FUND (1)                                                                                             | LAST FY<br>Period                                     | MONTH<br>TO DATE                        | YEAR<br>TO DATE                                       | BUDGET                                                | AVAILABLE<br>BUDGET                                |
| REVENUES                                                                                                     |                                                       |                                         |                                                       |                                                       |                                                    |
| 0999 BEGINNING BALANCE                                                                                       |                                                       |                                         |                                                       |                                                       |                                                    |
| TOTAL 0999 BEGINNING BALANO                                                                                  | CE 1,148,842.37                                       | .00                                     | 1,328,922.22                                          | 1,328,922.22                                          | .00                                                |
| RECEIPTS                                                                                                     |                                                       |                                         |                                                       |                                                       |                                                    |
| REVENUE FROM LOCAL SOURCES                                                                                   |                                                       |                                         |                                                       |                                                       |                                                    |
| AD VALOREM TAXES                                                                                             |                                                       |                                         |                                                       |                                                       |                                                    |
| 1111 GENERAL PROPERTY TAX<br>1113 PSC PROPERTY TAX<br>1115 DELINQUENT PROPERTY TAX<br>1117 MOTOR VEHICLE TAX | 2,717,773.35<br>224,143.71<br>41,030.07<br>301,294.38 | 16,502.60<br>.00<br>109.80<br>77,265.64 | 2,770,825.10<br>195,881.03<br>39,294.33<br>333,846.05 | 2,914,583.70<br>314,431.32<br>65,600.00<br>421,200.00 | 143,758.60<br>118,550.29<br>26,305.67<br>87,353.95 |
| TOTAL AD VALOREM TAXES                                                                                       | 3,284,241.51                                          | 93,878.04                               | 3,339,846.51                                          | 3,715,815.02                                          | 375,968.51                                         |
| SALES & USE TAXES                                                                                            |                                                       |                                         |                                                       |                                                       |                                                    |
| 1121 UTILITIES TAX                                                                                           | 1,025,049.28                                          | 165,917.21                              | 1,326,257.84                                          | 1,384,000.00                                          | 57,742.16                                          |
| TOTAL SALES & USE TAXES                                                                                      | 1,025,049.28                                          | 165,917.21                              | 1,326,257.84                                          | 1,384,000.00                                          | 57,742.16                                          |
| PENALTIES & INTEREST ON TAXES                                                                                |                                                       |                                         |                                                       |                                                       |                                                    |
| 1140 PENALTIES & INTEREST ON TAXES                                                                           | 5 226.36                                              | .00                                     | 212.49                                                | 229.50                                                | 17.01                                              |
| TOTAL PENALTIES & INTEREST                                                                                   | ON TAXES 226.36                                       | .00                                     | 212.49                                                | 229.50                                                | 17.01                                              |
| OTHER TAXES                                                                                                  |                                                       |                                         |                                                       |                                                       |                                                    |
| 1191 OMITTED PROPERTY TAX                                                                                    | 15,294.88                                             | 75,679.33                               | 80,940.01                                             | 194,800.00                                            | 113,859.99                                         |
| TOTAL OTHER TAXES                                                                                            | 15,294.88                                             | 75,679.33                               | 80,940.01                                             | 194,800.00                                            | 113,859.99                                         |
| REVENUE OTHER LOCAL GOVERNMENT UNIT                                                                          | IS                                                    |                                         |                                                       |                                                       |                                                    |
| 1280 REVENUE IN LIEU OF TAXES                                                                                | 48,922.23                                             | .00                                     | 53,129.21                                             | 48,922.00                                             | -4,207.21                                          |
| TOTAL REVENUE OTHER LOCAL (                                                                                  | GOVERNMENT UNITS<br>48,922.23                         | .00                                     | 53,129.21                                             | 48,922.00                                             | -4,207.21                                          |
| TUITION                                                                                                      |                                                       |                                         |                                                       |                                                       |                                                    |
| 1310 TUITION FROM INDIVIDUALS                                                                                | .00                                                   | .00                                     | .00                                                   | .00                                                   | .00                                                |