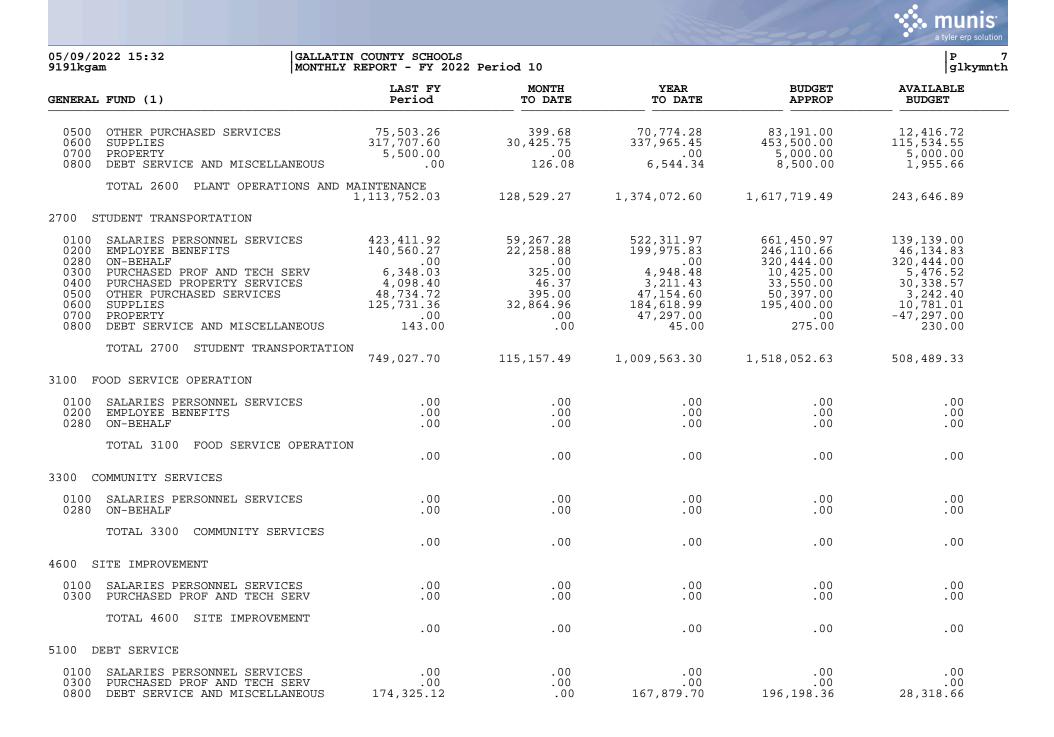

|                                                                                                              |                                                       |                                         |                                                       |                                                       | a tyler erp solution                               |
|--------------------------------------------------------------------------------------------------------------|-------------------------------------------------------|-----------------------------------------|-------------------------------------------------------|-------------------------------------------------------|----------------------------------------------------|
|                                                                                                              | GALLATIN COUNTY SCHOOLS<br>MONTHLY REPORT - FY 2022   | Period 10                               |                                                       |                                                       | P 1<br>glkymnth                                    |
| GENERAL FUND (1)                                                                                             | LAST FY<br>Period                                     | MONTH<br>TO DATE                        | YEAR<br>TO DATE                                       | BUDGET                                                | AVAILABLE<br>BUDGET                                |
| REVENUES                                                                                                     |                                                       |                                         |                                                       |                                                       |                                                    |
| 0999 BEGINNING BALANCE                                                                                       |                                                       |                                         |                                                       |                                                       |                                                    |
| TOTAL 0999 BEGINNING BALANO                                                                                  | CE 1,148,842.37                                       | .00                                     | 1,328,922.22                                          | 1,328,922.22                                          | .00                                                |
| RECEIPTS                                                                                                     |                                                       |                                         |                                                       |                                                       |                                                    |
| REVENUE FROM LOCAL SOURCES                                                                                   |                                                       |                                         |                                                       |                                                       |                                                    |
| AD VALOREM TAXES                                                                                             |                                                       |                                         |                                                       |                                                       |                                                    |
| 1111 GENERAL PROPERTY TAX<br>1113 PSC PROPERTY TAX<br>1115 DELINQUENT PROPERTY TAX<br>1117 MOTOR VEHICLE TAX | 2,717,773.35<br>224,143.71<br>41,030.07<br>301,294.38 | 16,502.60<br>.00<br>109.80<br>77,265.64 | 2,770,825.10<br>195,881.03<br>39,294.33<br>333,846.05 | 2,914,583.70<br>314,431.32<br>65,600.00<br>421,200.00 | 143,758.60<br>118,550.29<br>26,305.67<br>87,353.95 |
| TOTAL AD VALOREM TAXES                                                                                       | 3,284,241.51                                          | 93,878.04                               | 3,339,846.51                                          | 3,715,815.02                                          | 375,968.51                                         |
| SALES & USE TAXES                                                                                            |                                                       |                                         |                                                       |                                                       |                                                    |
| 1121 UTILITIES TAX                                                                                           | 1,025,049.28                                          | 165,917.21                              | 1,326,257.84                                          | 1,384,000.00                                          | 57,742.16                                          |
| TOTAL SALES & USE TAXES                                                                                      | 1,025,049.28                                          | 165,917.21                              | 1,326,257.84                                          | 1,384,000.00                                          | 57,742.16                                          |
| PENALTIES & INTEREST ON TAXES                                                                                |                                                       |                                         |                                                       |                                                       |                                                    |
| 1140 PENALTIES & INTEREST ON TAXES                                                                           | 5 226.36                                              | .00                                     | 212.49                                                | 229.50                                                | 17.01                                              |
| TOTAL PENALTIES & INTEREST                                                                                   | ON TAXES 226.36                                       | .00                                     | 212.49                                                | 229.50                                                | 17.01                                              |
| OTHER TAXES                                                                                                  |                                                       |                                         |                                                       |                                                       |                                                    |
| 1191 OMITTED PROPERTY TAX                                                                                    | 15,294.88                                             | 75,679.33                               | 80,940.01                                             | 194,800.00                                            | 113,859.99                                         |
| TOTAL OTHER TAXES                                                                                            | 15,294.88                                             | 75,679.33                               | 80,940.01                                             | 194,800.00                                            | 113,859.99                                         |
| REVENUE OTHER LOCAL GOVERNMENT UNIT                                                                          | IS                                                    |                                         |                                                       |                                                       |                                                    |
| 1280 REVENUE IN LIEU OF TAXES                                                                                | 48,922.23                                             | .00                                     | 53,129.21                                             | 48,922.00                                             | -4,207.21                                          |
| TOTAL REVENUE OTHER LOCAL (                                                                                  | GOVERNMENT UNITS<br>48,922.23                         | .00                                     | 53,129.21                                             | 48,922.00                                             | -4,207.21                                          |
| TUITION                                                                                                      |                                                       |                                         |                                                       |                                                       |                                                    |
| 1310 TUITION FROM INDIVIDUALS                                                                                | .00                                                   | .00                                     | .00                                                   | .00                                                   | .00                                                |