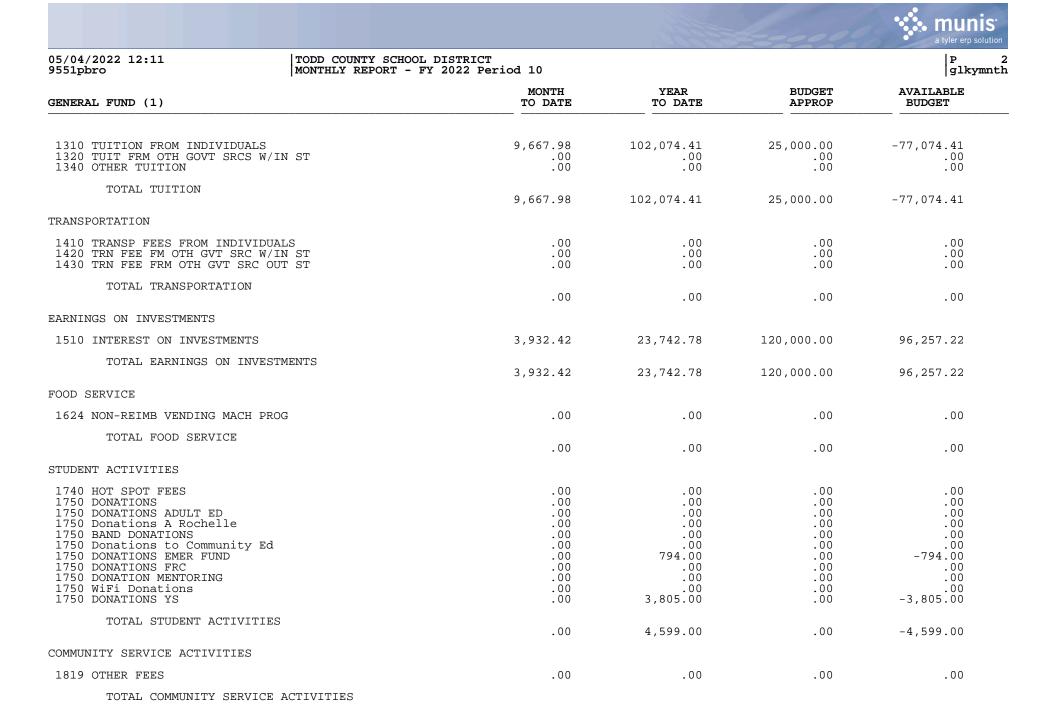

| .00                                                         | 280,397.03                                                   | 375,000.00                                                                                | 94,602.97                                                       |
| TOTAL REVENUE OTHER LOCAL GOV                                                                                                                       | ERNMENT UNITS .00                                           | 280,397.03                                                   | 375,000.00                                                                                | 94,602.97                                                       |

TUITION





## TODD COUNTY SCHOOL DISTRICT MONTHLY REPORT - FY 2022 Period 10

| 05/04/2022 12:11 TODD COUNTY SCHOOL<br>9551pbro MONTHLY REPORT - F                                                                                                                                                                                           |                                                    |                                                                                                                                                |                                                                   | P<br>glkyr                                                                               |
|------------------------------------------------------------------------------------------------------------------