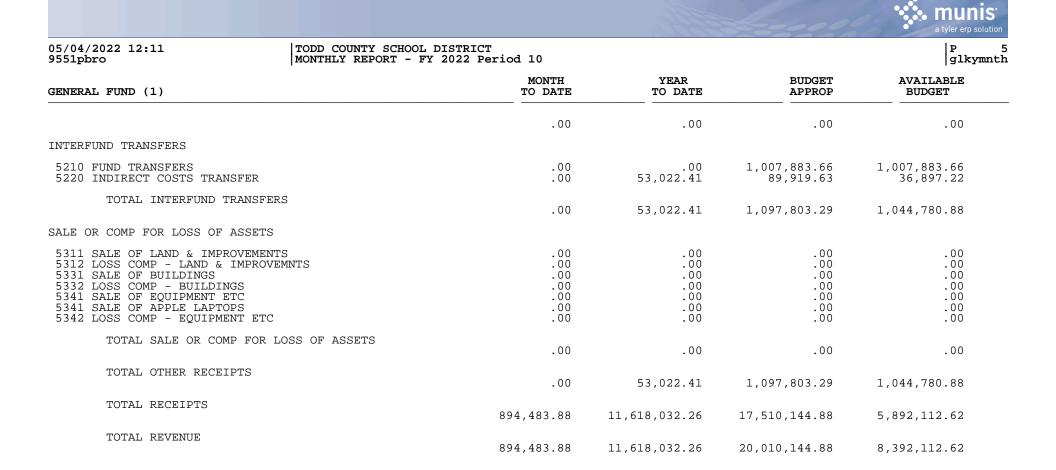

| 05/04/2022 12:11<br>9551pbro | TODD COUNTY SCHOOL DISTRI<br>MONTHLY REPORT - FY 2022 |                  |                 |                  | P 9<br>glkymnth     |
|------------------------------|-------------------------------------------------------|------------------|-----------------|------------------|---------------------|
| GENERAL FUND (1)             |                                                       | MONTH<br>TO DATE | YEAR<br>TO DATE | BUDGET<br>APPROP | AVAILABLE<br>BUDGET |
| 0400 PURCHASED PROPERTY      | SERVICES                                              | .00              | .00             | .00              | .00                 |
| TOTAL 4500 BUILDIN           | IG ACQUISTIONS & CONSTRUCTION                         | .00              | .00             | .00              | .00                 |
| 5100 DEBT SERVICE            |                                                       |                  |                 |                  |                     |
| 0800 DEBT SERVICE AND MI     | SCELLANEOUS                                           | .00              | .00             | .00              | .00                 |
| TOTAL 5100 DEBT SE           | RVICE                                                 | .00              | .00             | .00              | .00                 |
| 5200 FUND TRANSFERS          |                                                       |                  |                 |                  |                     |
| 0900 OTHER ITEMS             |                                                       | 20,647.00        | 36,132.00       | 91,000.00        | 54,868.00           |
| TOTAL 5200 FUND TF           | ANSFERS                                               | 20,647.00        | 36,132.00       | 91,000.00        | 54,868.00           |
| 5300 CONTINGENCY             |                                                       |                  |                 |                  |                     |
| 0840 CONTINGENCY             |                                                       | .00              | .00             | 1,759,386.27     | 1,759,386.27        |
| TOTAL 5300 CONTINGE          | INCY                                                  | .00              | .00             | 1,759,386.27     | 1,759,386.27        |
| TOTAL EXPENDITURES           |                                                       | 991,315.38       | 9,835,062.51    | 19,981,757.29    | 10,146,694.78       |
| TOTAL FOR GENERAL F          | UND (1)                                               | -96,831.50       | 1,782,969.75    | 28,387.59        | -1,754,582.16       |