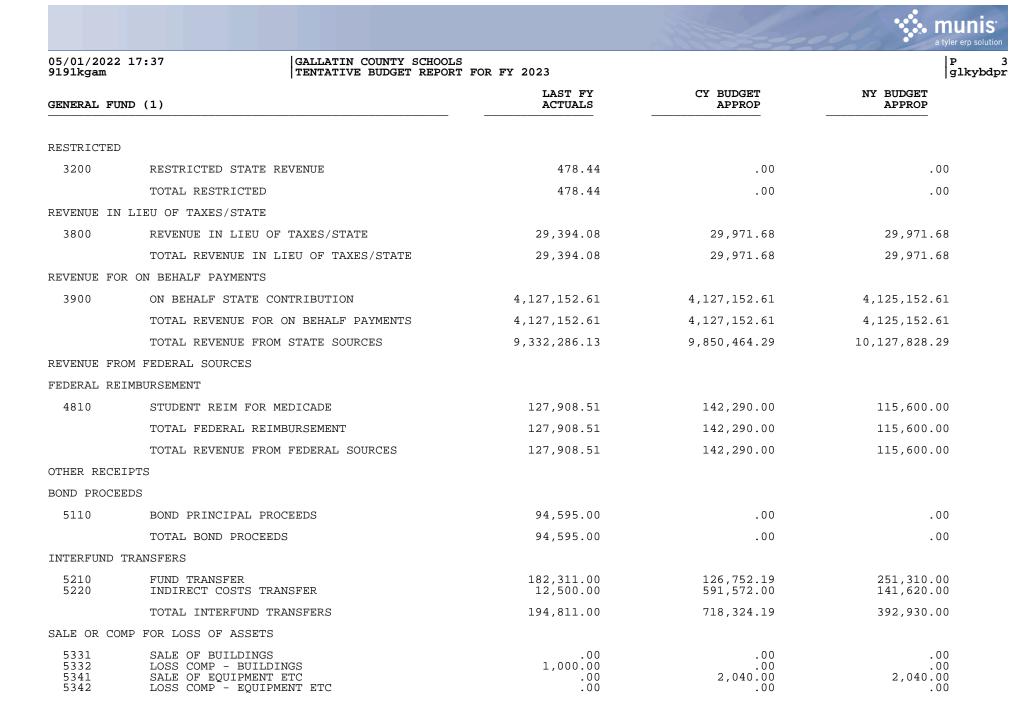

|                        |                                                          |                    | Altere              | a tyler erp solution |
|------------------------|----------------------------------------------------------|--------------------|---------------------|----------------------|
| 05/01/2022<br>9191kgam | 17:37 GALLATIN COUNTY SCHOOLS<br>TENTATIVE BUDGET REPORT |                    |                     | P<br>glkybdr         |
| GENERAL FU             | ND (1)                                                   | LAST FY<br>ACTUALS | CY BUDGET<br>APPROP | NY BUDGET<br>APPROP  |
|                        | TOTAL SALE OR COMP FOR LOSS OF ASSETS                    | 1,000.00           | 2,040.00            | 2,040.00             |
| CAPITAL LE             | ASE PROCEEDS                                             |                    |                     |                      |
| 5500                   | LEASE PROCEEDS                                           | .00                | .00                 | .00                  |
|                        | TOTAL CAPITAL LEASE PROCEEDS                             | .00                | .00                 | .00                  |
|                        | TOTAL OTHER RECEIPTS                                     | 290,406.00         | 720,364.19          | 394,970.00           |
|                        | TOTAL RECEIPTS                                           | 14,909,032.58      | 16,091,419.84       | 16,634,803.29        |
|                        | TOTAL REVENUES                                           | 16,057,874.95      | 17,420,342.06       | 17,909,803.29        |
|                        |                                                          |                    |                     |                      |