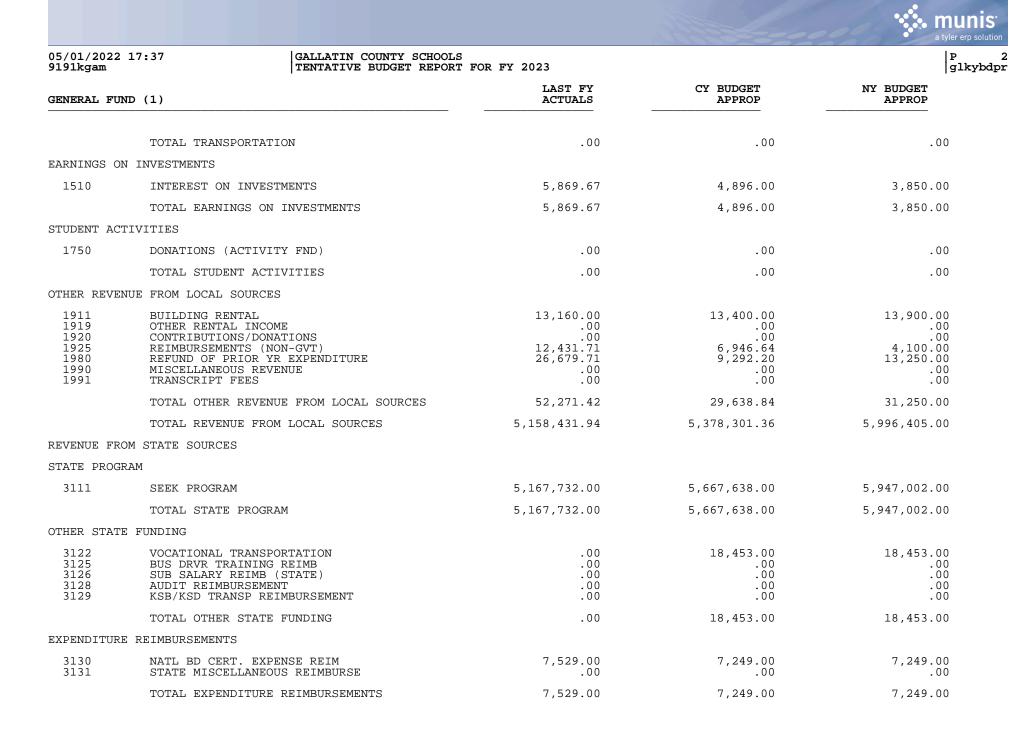

|                              |                                                                                          |                                                       | All the second                                        | a tyler erp solution                                  |
|------------------------------|------------------------------------------------------------------------------------------|-------------------------------------------------------|-------------------------------------------------------|-------------------------------------------------------|
| 05/01/2022 1<br>9191kgam     | L7:37  GALLATIN COUNTY SCHOOLS<br> TENTATIVE BUDGET REPORT FC                            | DR FY 2023                                            |                                                       | P<br>glkybdp                                          |
| GENERAL FUNI                 | 0 (1)                                                                                    | LAST FY<br>ACTUALS                                    | CY BUDGET<br>APPROP                                   | NY BUDGET<br>APPROP                                   |
| REVENUES                     |                                                                                          |                                                       |                                                       |                                                       |
| 0999 BEGINNI                 | ING BALANCE                                                                              |                                                       |                                                       |                                                       |
|                              | TOTAL 0999 BEGINNING BALANCE                                                             | 1,148,842.37                                          | 1,328,922.22                                          | 1,275,000.00                                          |
| RECEIPTS                     |                                                                                          |                                                       |                                                       |                                                       |
| REVENUE FROM                 | 1 LOCAL SOURCES                                                                          |                                                       |                                                       |                                                       |
| AD VALOREM 7                 | TAXES                                                                                    |                                                       |                                                       |                                                       |
| 1111<br>1113<br>1115<br>1117 | GENERAL PROPERTY TAX<br>PSC PROPERTY TAX<br>DELINQUENT PROPERTY TAX<br>MOTOR VEHICLE TAX | 2,867,765.64<br>291,356.85<br>69,616.97<br>421,801.02 | 2,914,583.70<br>314,431.32<br>65,600.00<br>421,200.00 | 3,108,694.00<br>314,431.00<br>69,600.00<br>480,450.00 |
|                              | TOTAL AD VALOREM TAXES                                                                   | 3,650,540.48                                          | 3,715,815.02                                          | 3,973,175.00                                          |
| SALES & USE                  | TAXES                                                                                    |                                                       |                                                       |                                                       |
| 1121                         | UTILITIES TAX                                                                            | 1,384,805.48                                          | 1,384,000.00                                          | 1,740,000.00                                          |
|                              | TOTAL SALES & USE TAXES                                                                  | 1,384,805.48                                          | 1,384,000.00                                          | 1,740,000.00                                          |
| PENALTIES &                  | INTEREST ON TAXES                                                                        |                                                       |                                                       |                                                       |
| 1140                         | PENALTIES & INTEREST ON TAXES                                                            | 226.36                                                | 229.50                                                | 230.00                                                |
|                              | TOTAL PENALTIES & INTEREST ON TAXES                                                      | 226.36                                                | 229.50                                                | 230.00                                                |
| OTHER TAXES                  |                                                                                          |                                                       |                                                       |                                                       |
| 1191                         | OMITTED PROPERTY TAX                                                                     | 15,796.30                                             | 194,800.00                                            | 194,800.00                                            |
|                              | TOTAL OTHER TAXES                                                                        | 15,796.30                                             | 194,800.00                                            | 194,800.00                                            |
| REVENUE OTHE                 | ER LOCAL GOVERNMENT UNITS                                                                |                                                       |                                                       |                                                       |
| 1280                         | REVENUE IN LIEU OF TAXES                                                                 | 48,922.23                                             | 48,922.00                                             | 53,100.00                                             |
|                              | TOTAL REVENUE OTHER LOCAL GOVERNMENT UNITS                                               | 48,922.23                                             | 48,922.00                                             | 53,100.00                                             |
| TUITION                      |                                                                                          |                                                       |                                                       |                                                       |
| 1310<br>1340                 | TUITION FROM INDIVIDUALS<br>OTHER TUITION                                                | .00<br>.00                                            | .00                                                   | .00<br>.00                                            |
|                              | TOTAL TUITION                                                                            | .00                                                   | .00                                                   | .00                                                   |
| TRANSPORTATI                 | ION                                                                                      |                                                       |                                                       |                                                       |
| 1410                         | TRANSP FEES FROM INDIVIDUALS                                                             | .00                                                   | .00                                                   | .00                                                   |