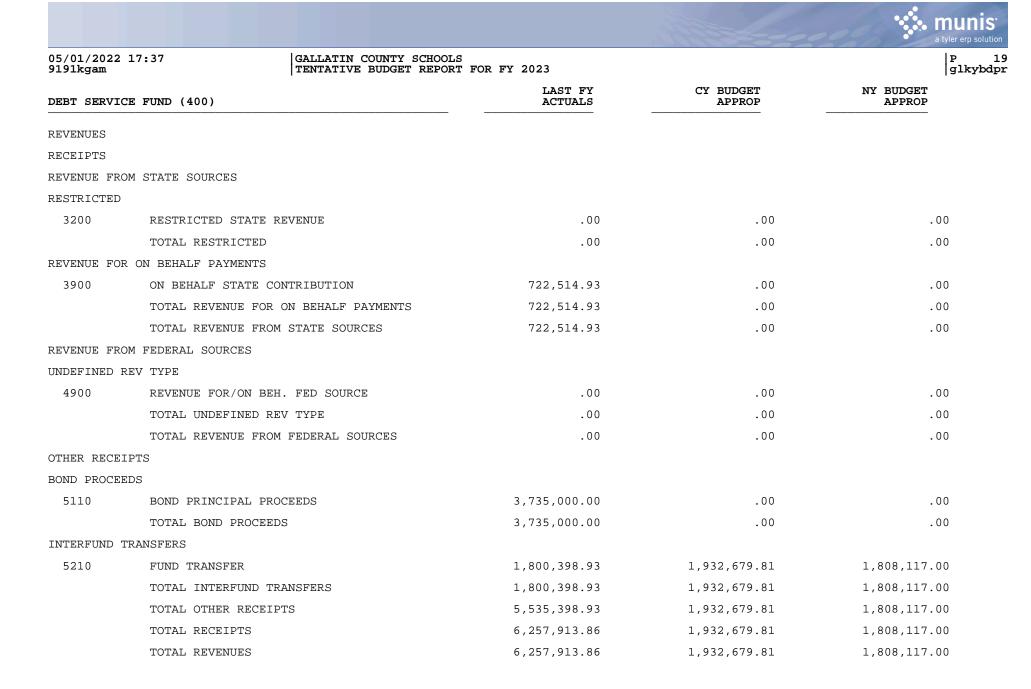

# 20 kybdpr P

| 05/01/2022 17:37<br>9191kgam                                                   | GALLATIN COUNTY SCHOOLS<br>TENTATIVE BUDGET REPORT FOR FY 2023 |                                           |                            |                            |
|--------------------------------------------------------------------------------|----------------------------------------------------------------|-------------------------------------------|----------------------------|----------------------------|
| DEBT SERVICE FUND (400)                                                        |                                                                | LAST FY<br>ACTUALS                        | CY BUDGET<br>APPROP        | NY BUDGET<br>APPROP        |
| EXPENDITURES                                                                   |                                                                |                                           |                            |                            |
| 5100 DEBT SERVICE                                                              |                                                                |                                           |                            |                            |
| 0300 PURCHASED PROF AND TEC<br>0800 DEBT SERVICE AND MISCE<br>0900 OTHER ITEMS |                                                                | 31,718.00<br>2,522,913.86<br>3,703,282.00 | .00<br>1,932,679.81<br>.00 | .00<br>1,808,117.00<br>.00 |
| TOTAL 5100 DEBI                                                                | SERVICE                                                        | 6,257,913.86                              | 1,932,679.81               | 1,808,117.00               |
| TOTAL EXPENDITUR                                                               | ES                                                             | 6,257,913.86                              | 1,932,679.81               | 1,808,117.00               |
| TOTAL FOR DEBT S                                                               | ERVICE FUND (400)                                              | .00                                       | .00                        | .00                        |