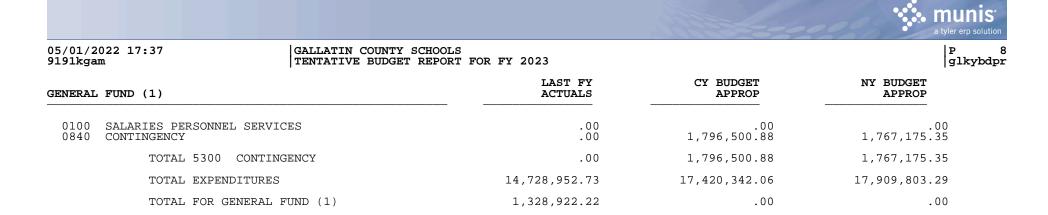

GALLATIN COUNTY SCHOOLS

5300 CONTINGENCY

05/01/2022 17:37

| 05/01/2022 3         | L7:37  GALLATIN COUNTY SCHOOLS                          |                    |                     | a tyler erp solu    |
|----------------------|---------------------------------------------------------|--------------------|---------------------|---------------------|
| 9191kgam             | TENTATIVE BUDGET REPORT FO                              | DR FY 2023         |                     | glkyb               |
| SPECIAL REVI         | ENUE (2)                                                | LAST FY<br>ACTUALS | CY BUDGET<br>APPROP | NY BUDGET<br>APPROP |
| REVENUES             |                                                         |                    |                     |                     |
| 0999 BEGINNI         | ING BALANCE                                             |                    |                     |                     |
|                      | TOTAL 0999 BEGINNING BALANCE                            | .00                | .00                 | .00                 |
| RECEIPTS             |                                                         |                    |                     |                     |
| REVENUE FROM         | 4 LOCAL SOURCES                                         |                    |                     |                     |
| CARNINGS ON          | INVESTMENTS                                             |                    |                     |                     |
| 1510                 | INTEREST ON INVESTMENTS                                 | .00                | .00                 | .00                 |
|                      | TOTAL EARNINGS ON INVESTMENTS                           | .00                | .00                 | .00                 |
| STUDENT ACT          | IVITIES                                                 |                    |                     |                     |
| 1750                 | DONATIONS (ACTIVITY FND)                                | .00                | .00                 | .00                 |
|                      | TOTAL STUDENT ACTIVITIES                                | .00                | .00                 | .00                 |
| COMMUNITY SE         | ERVICE ACTIVITIES                                       |                    |                     |                     |
| 1800                 | COMMUNITY SERVICE ACTIVITIES                            | .00                | .00                 | .00                 |
|                      | TOTAL COMMUNITY SERVICE ACTIVITIES                      | .00                | .00                 | .00                 |
| OTHER REVENU         | JE FROM LOCAL SOURCES                                   |                    |                     |                     |
| 1919<br>1920         | OTHER RENTAL INCOME<br>CONTRIBUTIONS/DONATIONS          | .00<br>-109.02     | .00                 | .00<br>.00          |
| 1920<br>1929<br>1980 | IN-KIND REVENUE                                         | .00                | .00                 | .00                 |
| 1980                 | REFUND OF PRIOR YR EXPENDITURE<br>MISCELLANEOUS REVENUE | .00<br>.00         | .00<br>.00          | .00<br>.00          |
|                      | TOTAL OTHER REVENUE FROM LOCAL SOURCES                  | -109.02            | .00                 | .00                 |
|                      | TOTAL REVENUE FROM LOCAL SOURCES                        | -109.02            | .00                 | .00                 |
| EVENUE FROM          | 4 STATE SOURCES                                         |                    |                     |                     |
| TATE PROGRA          | MA                                                      |                    |                     |                     |
| 3111                 | SEEK PROGRAM                                            | 309,687.00         | .00                 | .00                 |
|                      | TOTAL STATE PROGRAM                                     | 309,687.00         | .00                 | .00                 |
| RESTRICTED           |                                                         |                    |                     |                     |
| 3200                 | RESTRICTED STATE REVENUE                                | 757,163.26         | .00                 | 680,505.00          |
|                      | TOTAL RESTRICTED                                        | 757,163.26         | .00                 | 680,505.00          |