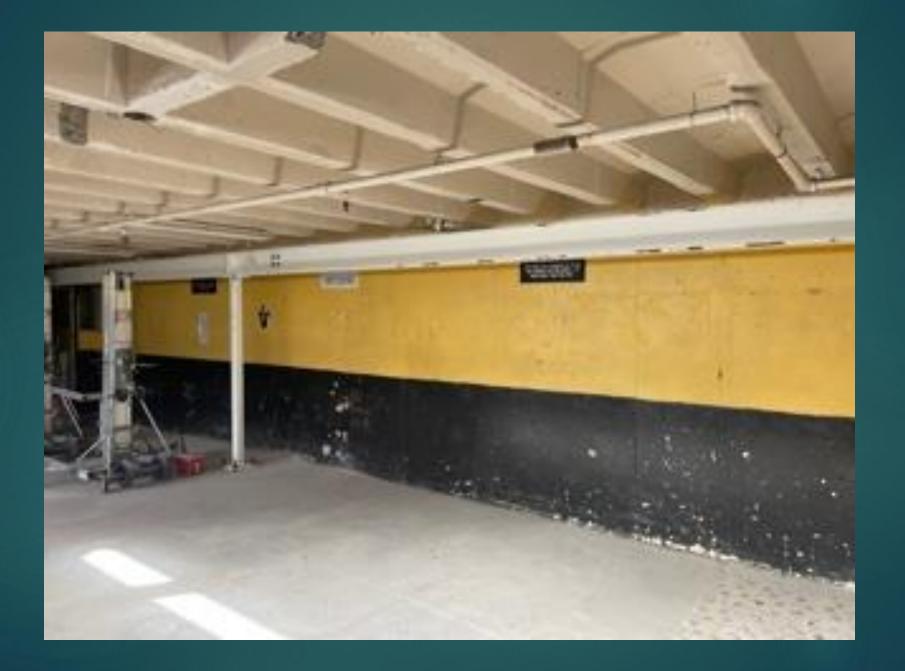

## Progress Update

- Owner items have been moved to storage/other rooms.
- Existing sprinkler and electrical work has been removed/disconnected as required.
- All new column footings have been excavated and new reinforced concrete footings have been installed.
- All new steel is on site.
- ▶ Half of the new steel columns and beams have been installed.