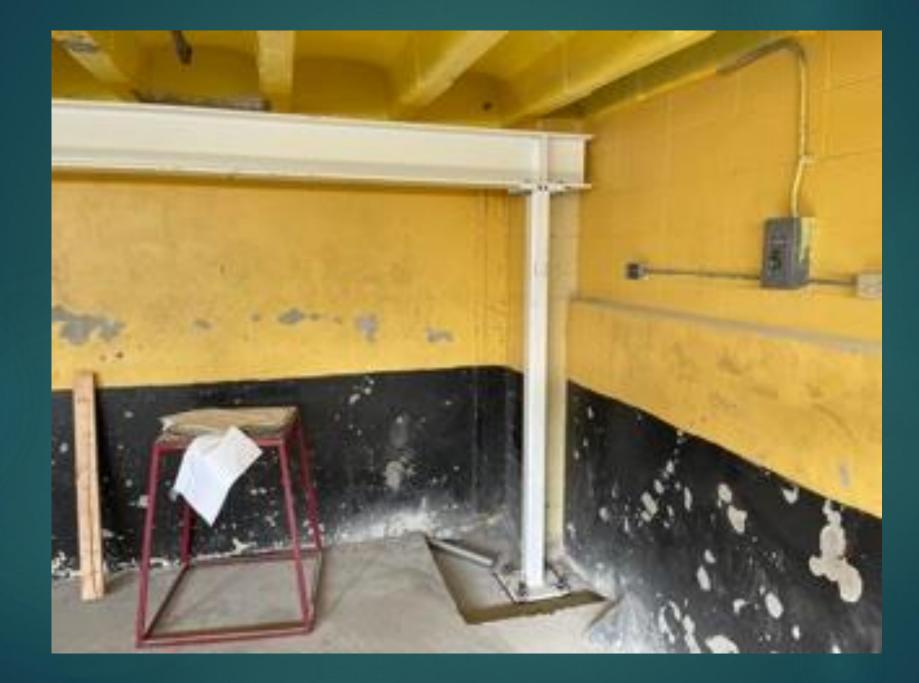

## Progress Update

- Owner items have been moved to storage/other rooms.
- Existing sprinkler and electrical work has been removed/disconnected as required.
- All new column footings have been excavated and new reinforced concrete footings have been installed.
- All new steel is on site.
- ▶ Half of the new steel columns and beams have been installed.