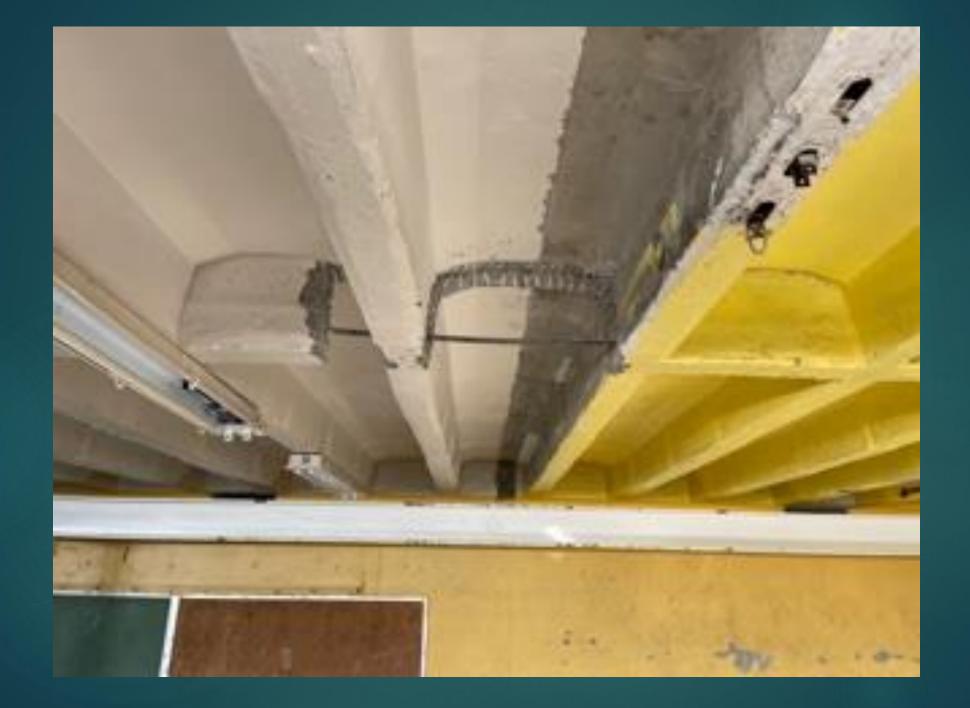

## Progress Update

- Owner items have been moved to storage/other rooms.
- Existing sprinkler and electrical work has been removed/disconnected as required.
- All new column footings have been excavated and new reinforced concrete footings have been installed.
- All new steel is on site.
- ▶ Half of the new steel columns and beams have been installed.

## Work Planned for next month

- Completion of column and beams.
- Installation of new steel channels (and associated demolition).
- Installation of new steel plates and rebar at bleacher wheel-bearing locations.
- Placing new concrete in existing upper floors.
- Reinstallation of sprinklers and electrical work.