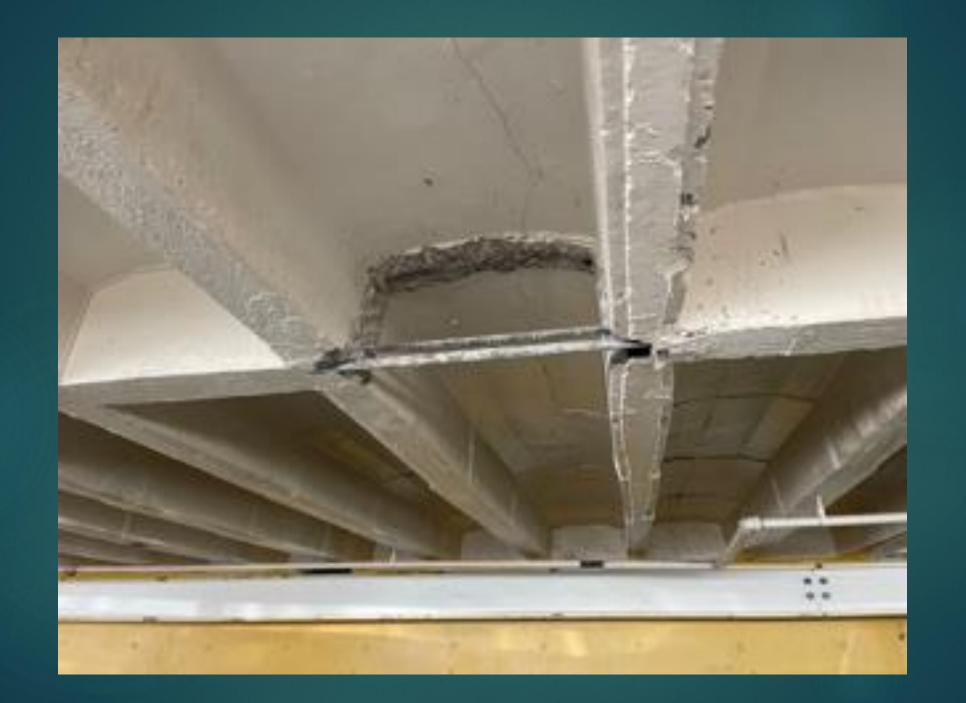

## Progress Update

- Owner items have been moved to storage/other rooms.
- Existing sprinkler and electrical work has been removed/disconnected as required.
- All new column footings have been excavated and new reinforced concrete footings have been installed.
- All new steel is on site.
- ▶ Half of the new steel columns and beams have been installed.