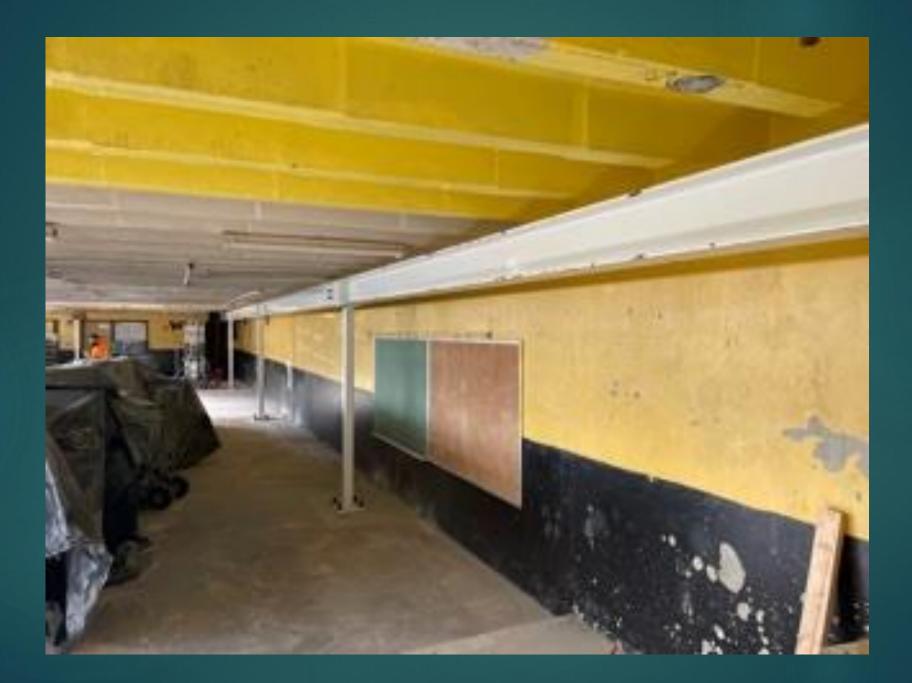

## Progress Update

- Owner items have been moved to storage/other rooms.
- Existing sprinkler and electrical work has been removed/disconnected as required.
- All new column footings have been excavated and new reinforced concrete footings have been installed.
- All new steel is on site.
- ▶ Half of the new steel columns and beams have been installed.

## Work Planned for next month

- Completion of column and beams.
- Installation of new steel channels (and associated demolition).
- Installation of new steel plates and rebar at bleacher wheel-bearing locations.
- Placing new concrete in existing upper floors.
- Reinstallation of sprinklers and electrical work.