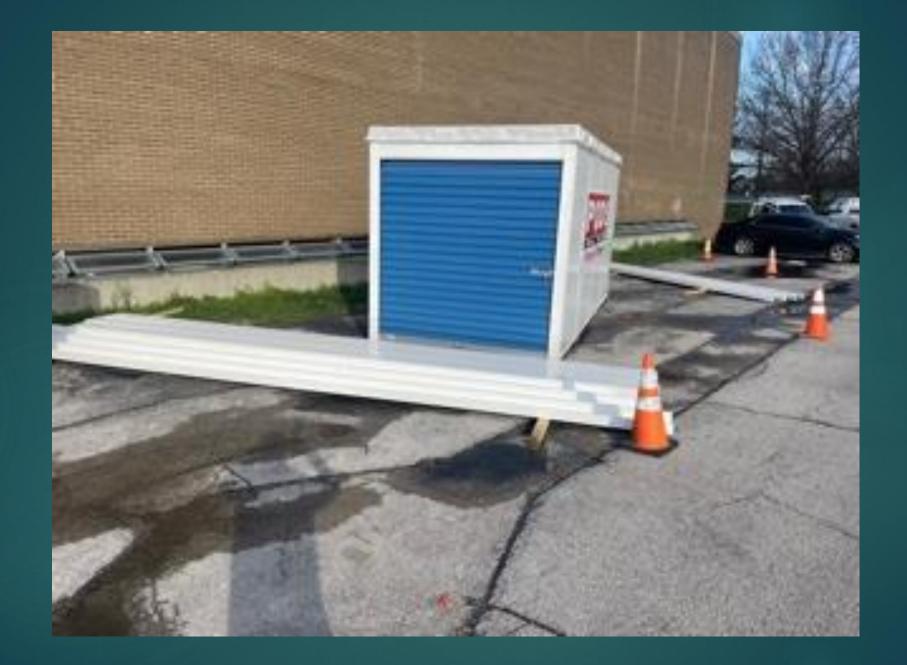

## Progress Update

- Owner items have been moved to storage/other rooms.
- Existing sprinkler and electrical work has been removed/disconnected as required.
- All new column footings have been excavated and new reinforced concrete footings have been installed.
- All new steel is on site.
- ▶ Half of the new steel columns and beams have been installed.