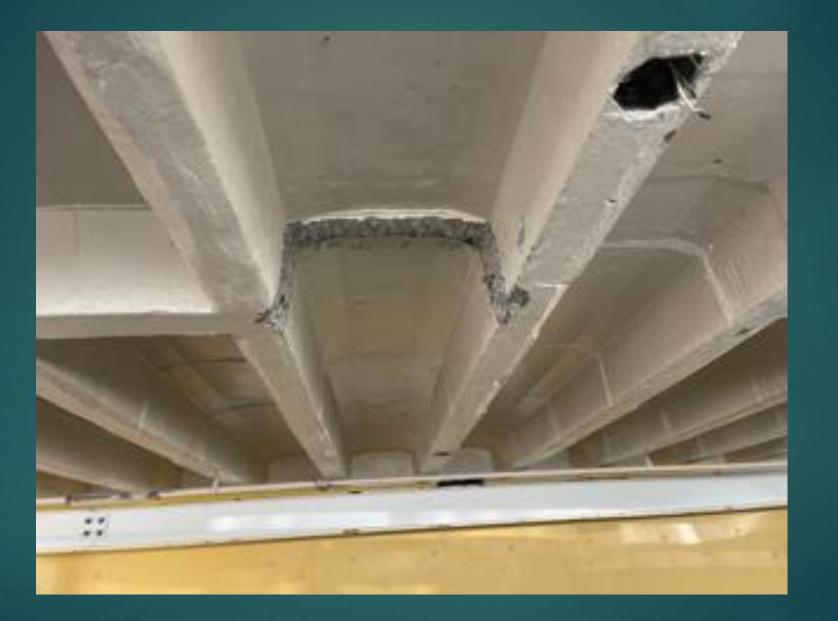

## Progress Update

- Owner items have been moved to storage/other rooms.
- Existing sprinkler and electrical work has been removed/disconnected as required.
- All new column footings have been excavated and new reinforced concrete footings have been installed.
- All new steel is on site.
- ▶ Half of the new steel columns and beams have been installed.