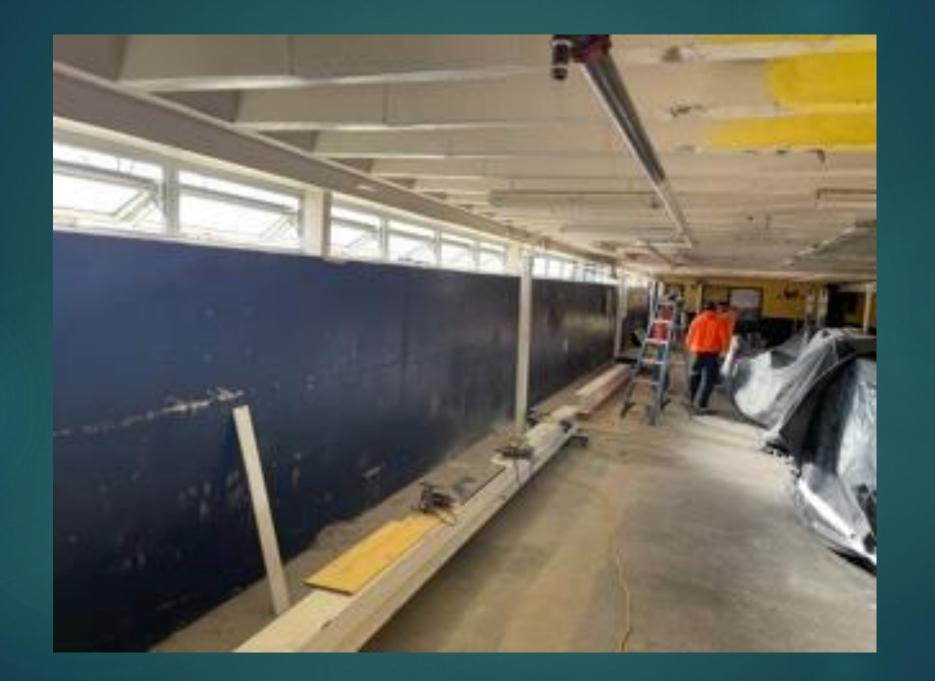

## Progress Update

- Owner items have been moved to storage/other rooms.
- Existing sprinkler and electrical work has been removed/disconnected as required.
- All new column footings have been excavated and new reinforced concrete footings have been installed.
- All new steel is on site.
- ▶ Half of the new steel columns and beams have been installed.