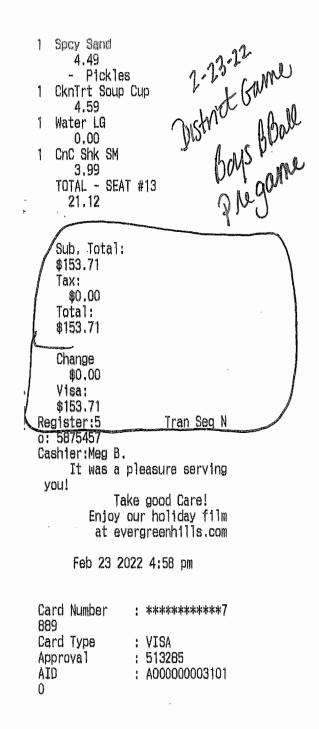

## Mileage Multiplier

团

Earn extra miles, without extra travel.

Welcome to Chick-fil-A Newport Pavilion FSU (02525) Newport, KY Franchise Owner: Britton Smith 859-491-4232 Online Application: apply.cfanewport.com CUSTOMER COPY \*\*\*\* DUPLICATE RECEIPT \*\*\*\* 2/23/2022 5:19:02 PM CARRY OUT 5875606 Order Number: Tax Acct: NEWPORT BOARD OF EDUCATION 6.15 1 Nugget 12ct Water LG 0.00 1 Sub. Total: \$6.15 Tax: \$0.00 Total: \$6.15 \$0.00 Change \$6.15 Visa: Register:4 Tran Seq No: 5875606 Cashier:Michael P. It was a pleasure serving you! Take good Care! Enjoy our holiday film at everyreenhills.com Feb 23 2022 5:19 pm

| Card Number | ; | *************7889 |
|-------------|---|-------------------|
| Card Type   | ; | VISA              |
| Approval    | ; | 613291            |
| AID         | ; | A0000000031010    |

2 CFA Sand 8.38 1 Cookie 1 Ct 1.45 1 Cherry Coke LG 2.29 2 Ketchup 0.00 TOTAL - SEAT #10 12.12 1 Meal-SpcySand 7.79 Spcy Sand Fries MD Dr Ppr LG 0.40 1 CnC Shk SM 3.99 2 HnyMust 0.00 TOTAL - SEAT #11 12.18 1 CFA Sand 4.19 - Pickles + Am Chz 0.30 1 Pwrade LG 2.29 1 IcDr Cone SM 1.65 1 BBQ 0.00 TOTAL - SEAT #12 8.43 1 Meal-Nugg 8ct 7,65 Nugget 8ct Fries MD Ck Zero LG 0.40 2 CFASauce 0,00 1 Poly 0.00