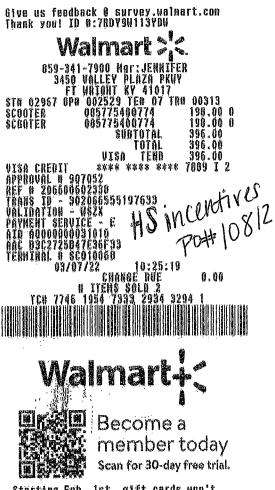

## sam's club 🔇

| You're renewed, Jennifer.                                                                                                                  |
|--------------------------------------------------------------------------------------------------------------------------------------------|
| Another year of members-only goodness comin' at you.                                                                                       |
| Your card on file was charged <b>\$100.00</b> on <b>Feb 26, 2022</b> . Thanks for auto-renewing and being a part of the Sam's Club family. |
| Start Saving                                                                                                                               |
| To update your payment info or make any changes to your scheduled auto-renew, head over to                                                 |

#### Plus more than pays for itself.

Free shipping!

2% back in Sam's Cash.<sup>2</sup>

chatce # 10 Sam's annual mor He. autoneuro

02/26/22

AR

Merchant Info

888-433-7267

#### - SAMS MEMBERSHIP 888-433-7267 AR

Merc

Merchant Category WHOLESALE CLUBS Purchase Method Manually Entered Reference Number 24226382058370171004284

\$100.00

Dispute this transaction

charge #10 annual outo fance annual Distinct acct