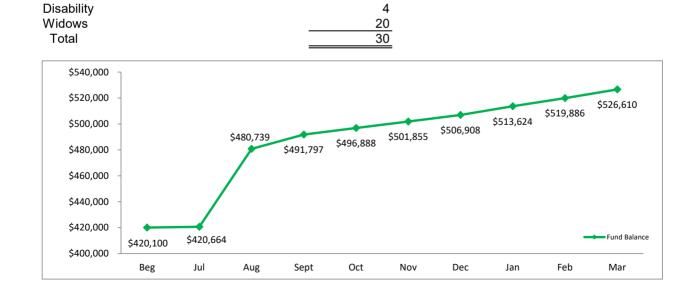

#### SCHEDULE OF SANITATION FEES

#### CITY OF OWENSBORO TRANSIT FUND STATEMENT OF REVENUES AND EXPENDITURES FOR THE MONTH ENDING MARCH 31, 2022

|                                 |            | Current Month                              |                                 | Year to Date       |                |               |
|---------------------------------|------------|--------------------------------------------|---------------------------------|--------------------|----------------|---------------|
|                                 |            |                                            | Over /                          | Amended Ov         |                | Over /        |
|                                 | Budget     | Actuals                                    | (Under)                         | Budget             | Actuals        | (Under)       |
|                                 |            |                                            |                                 |                    |                |               |
| Revenues:                       |            |                                            |                                 |                    |                |               |
| Federal & State Grant           | \$131,803  | \$580,938                                  | \$449,135                       | \$8,114,608        | \$2,258,864    | (\$5,855,744) |
| Gas Tax                         | 3,000      | 3,423                                      | 423                             | 9,000              | 7,460          | (1,540)       |
| Revenue                         | 0          | 3,599                                      | 3,599                           | 600                | 30,579         | 29,979        |
| Miscellaneous                   | 1,125      | 7,103                                      | 5,978                           | 166,528            | 60,536         | (105,993)     |
| Transfer from General Fund      | 94,530     | 94,530                                     | 0                               | 850,788            | 850,788        | (0)           |
|                                 |            |                                            |                                 |                    |                |               |
| Total revenues                  | \$230,458  | \$689,592                                  | \$459,134                       | \$9,141,524        | \$3,208,226    | (\$5,933,298) |
| Expenditures:                   |            |                                            |                                 |                    |                |               |
| Personnel Services              | \$212,900  | \$197,629                                  | (\$15,271)                      | \$1,591,822        | \$1,434,482    | (\$157,340)   |
| Maintenance                     | 8,449      | 27,275                                     | 18,826                          | 147,889            | 143,074        | (4,815)       |
| Supplies                        | 23,321     | 31,056                                     | 7,735                           | 381,049            | 430,337        | 49,288        |
| Utilities                       | 3,109      | 2,288                                      | (821)                           | 23,641             | 19,372         | (4,269)       |
| Other                           | 19,771     | 22,827                                     | 3,056                           | 719,839            | 298,163        | (421,676)     |
| Capital                         | 0          | 961,348                                    | 961,348                         | 4,924,688          | 1,522,950      | (3,401,738)   |
| <b>T</b> (1)                    | ****       | <b>*</b> 4 <b>•</b> 4 <b>•</b> 4 <b>••</b> | <b>*</b> • <b>-------------</b> | <b>*</b> = =00 000 | <b>*</b> ••••• |               |
| Total expenditures              | \$267,550  | \$1,242,423                                | \$974,873                       | \$7,788,928        | \$3,848,378    | (\$3,940,550) |
|                                 |            |                                            |                                 |                    |                |               |
| Operating Excess / (Deficiency) | (\$37,092) | (\$552,831)                                | (\$515,739)                     | \$1,352,596        | (\$640,152)    | (\$1,992,748) |