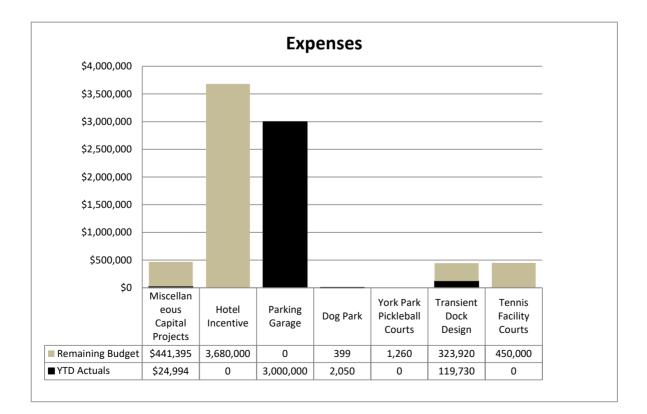

#### CITY OF OWENSBORO RECREATIONAL FUND STATEMENT OF REVENUES AND EXPENDITURES FOR THE MONTH ENDING MARCH 31, 2022

|                                   | Current Month |            | Year to Date |             |             |             |
|-----------------------------------|---------------|------------|--------------|-------------|-------------|-------------|
| -                                 |               |            | Over /       | Amended     |             | Over /      |
| _                                 | Budget        | Actuals    | (Under)      | Budget      | Actuals     | (Under)     |
|                                   |               |            |              |             |             |             |
| <u>Revenues:</u>                  |               |            |              |             |             |             |
| Ben Hawes Golf Course             | \$20,407      | \$31,970   | \$11,563     | \$388,379   | \$413,764   | \$25,385    |
| Hillcrest Golf Course             | 7,693         | 13,053     | 5,360        | 166,278     | 184,319     | 18,041      |
| Ice Arena                         | 36,138        | 36,807     | 669          | 375,852     | 306,174     | (69,678)    |
| Combest Pool                      | 0             | 0          | 0            | 27,032      | 27,925      | 893         |
| Cravens Pool                      | 0             | 0          | 0            | 10,962      | 0           | (10,962)    |
| Softball Complex                  | 5,978         | 21,714     | 15,736       | 112,928     | 120,460     | 7,532       |
| Tennis Facility                   | 9,647         | 14,430     | 4,783        | 66,152      | 70,347      | 4,195       |
| Transfer from General Fund        | 130,819       | 130,819    | 0            | 1,177,375   | 1,177,375   | 0           |
| Total revenues                    | \$210,682     | \$248,793  | \$38,111     | \$2,324,958 | \$2,300,364 | (\$24,594)  |
| Expenditures:                     |               |            |              |             |             |             |
| Personnel Services                | \$151,120     | \$120,943  | (\$30,177)   | \$986,580   | \$884,421   | (\$102,159) |
| Maintenance                       | 28,940        | 28,265     | (675)        | 263,384     | 263,377     | (7)         |
| Supplies                          | 34,971        | 47,862     | 12,891       | 300,289     | 276,352     | (23,937)    |
| Utilities                         | 18.094        | 16,719     | (1,375)      | 178,061     | 167,607     | (10,454)    |
| Debt Service                      | 0             | 0          | 0            | 19,457      | 19,479      | 22          |
| Other                             | 18,027        | 16,232     | (1,795)      | 192,640     | 152,835     | (39,805)    |
| Capital _                         | 35,343        | 35,343     | 0            | 435,218     | 394,379     | (40,839)    |
| Total expenditures                | \$286,495     | \$265,364  | (\$21,131)   | \$2,375,629 | \$2,158,449 | (\$217,180) |
| Operating Excess / (Deficiency) _ | (\$75,813)    | (\$16,571) | \$59,242     | (\$50,671)  | \$141,915   | \$192,586   |

#### CITY OF OWENSBORO RECREATIONAL FUND DETAIL FOR THE MONTH ENDING MARCH 31, 2022

| Annual<br>Budget    YTD<br>Budget    YTD<br>Actual    Over/<br>(Under)      Ben Hawes<br>Revenue    \$540,390    \$388,379    \$413,764    \$25,385      Expenses    1,257,502    959,239    893,161    (66,078)      Excess(Loss)    (\$717,112)    (\$570,860)    (\$479,397)    \$91,463      Hillcrest<br>Expenses    Revenue    \$237,186    \$166,278    \$184,319    \$18,041      Expenses    372,844    \$274,568    271,926    (2,642)      Excess(Loss)    (\$135,658)    (\$108,290)    (\$87,607)    \$20,683      Ice Arena<br>Revenue    \$448,519    \$375,852    \$306,174    (\$69,678)      Expenses    719,694    545,226    472,449    (72,777)      Excess(Loss)    (\$271,175)    (\$169,374)    (\$166,275)    \$3,099      Combest Pool<br>Revenue    \$63,167    \$27,032    \$27,925    \$893      Expenses    119,041    88,954    78,147    (10,807)      Excess(Loss)    (\$55,874)    (\$61,922)    \$50,6222)    \$11,700      Cravens Pool<br>Revenue </th <th></th> <th colspan="7">Dollars</th>                                                                                                                                                                         |                  | Dollars     |             |             |            |  |  |  |
|------------------------------------------------------------------------------------------------------------------------------------------------------------------------------------------------------------------------------------------------------------------------------------------------------------------------------------------------------------------------------------------------------------------------------------------------------------------------------------------------------------------------------------------------------------------------------------------------------------------------------------------------------------------------------------------------------------------------------------------------------------------------------------------------------------------------------------------------------------------------------------------------------------------------------------------------------------------------------------------------------------------------------------------------------------------------------------------------------------------------------------------------------------------------------------------------------------|------------------|-------------|-------------|-------------|------------|--|--|--|
| Ben Hawes<br>Revenue $\$540,390$ $\$388,379$ $\$413,764$ $\$25,385$ Expenses $1,257,502$ $959,239$ $893,161$ $(66,078)$ Excess(Loss) $(\$717,112)$ $(\$570,860)$ $(\$479,397)$ $\$91,463$ Hillcrest<br>Revenue $\$237,186$ $\$166,278$ $\$184,319$ $\$18,041$ Expenses $372,844$ $\$274,568$ $271,926$ $(2,642)$ Excess(Loss) $(\$135,658)$ $(\$108,290)$ $(\$87,607)$ $\$20,683$ Ice Arena<br>Revenue $\$448,519$ $\$375,852$ $\$306,174$ $(\$69,678)$ Expenses $719,694$ $545,226$ $472,449$ $(72,777)$ Excess(Loss) $(\$271,175)$ $(\$169,374)$ $(\$166,275)$ $\$3,099$ Combest Pool<br>Revenue $\$63,167$ $\$27,032$ $\$27,925$ $\$893$ Expenses $119,041$ $88,954$ $78,147$ $(10,807)$ Excess(Loss) $(\$55,874)$ $(\$61,922)$ $(\$10,962)$ $\$11,700$ Cravens Pool<br>Revenue $\$20,658$ $\$10,962$ $\$0$ $(\$10,962)$ Expenses $80,227$ $55,849$ $31,356$ $(24,493)$ Excess(Loss) $(\$59,569)$ $(\$44,887)$ $(\$31,356)$ $\$13,531$ Softball Complex<br>Revenue $\$222,370$ $\$112,928$ $\$120,460$ $\$7,532$ Expenses $492,325$ $351,382$ $311,725$ $(39,657)$ Excess(Loss) $(\$269,955)$ $(\$238,454)$ $(\$191,265)$ $\$47,189$ Tennis Facility<br>Revenue $\$87,359$ $\$66,152$ $\$70,347$ $\$4,$ |                  | Annual      | YTD         | YTD         | Over/      |  |  |  |
| Revenue    \$540,390    \$388,379    \$413,764    \$25,385      Expenses    1,257,502    959,239    893,161    (66,078)      Excess(Loss)    (\$717,112)    (\$570,860)    (\$479,397)    \$91,463      Hillcrest    Revenue    \$237,186    \$166,278    \$184,319    \$18,041      Expenses    372,844    \$274,568    271,926    (2,642)      Excess(Loss)    (\$135,658)    (\$108,290)    (\$87,607)    \$20,683      Ice Arena    Revenue    \$448,519    \$375,852    \$306,174    (\$69,678)      Expenses    719,694    545,226    472,449    (72,777)      Excess(Loss)    (\$271,175)    (\$169,374)    (\$166,275)    \$3,099      Combest Pool    Revenue    \$63,167    \$27,032    \$27,925    \$893      Expenses    119,041    88,954    78,147    (10,807)      Excess(Loss)    (\$55,874)    (\$61,922)    (\$10,962)    \$1,356      Revenue    \$20,658    \$10,962    \$0    (\$10,962)    \$1,356                                                                                                                                                                                                                                                                                   |                  | Budget      | Budget      | Actual      | (Under)    |  |  |  |
| Expenses    1,257,502    959,239    893,161    (66,078)      Excess(Loss)    (\$717,112)    (\$570,860)    (\$479,397)    \$91,463      Hillcrest    Revenue    \$237,186    \$166,278    \$184,319    \$18,041      Expenses    372,844    \$274,568    271,926    (2,642)      Excess(Loss)    (\$135,658)    (\$108,290)    (\$87,607)    \$20,683      Ice Arena    Revenue    \$448,519    \$375,852    \$306,174    (\$69,678)      Expenses    719,694    545,226    472,449    (72,777)      Excess(Loss)    (\$271,175)    (\$169,374)    (\$166,275)    \$3,099      Combest Pool    Revenue    \$63,167    \$27,032    \$27,925    \$893      Expenses    119,041    88,954    78,147    (10,807)    \$26,50,222)    \$11,700      Cravens Pool    \$20,658    \$10,962    \$0    (\$10,962)    \$24,493)    \$24,493)    \$24,493)    \$24,493)    \$24,493)    \$24,493)    \$24,493)    \$24,493)    \$24,493)    \$31,356    \$31,35                                                                                                                                                                                                                                                        | Ben Hawes        |             |             |             |            |  |  |  |
| $\begin{array}{c c c c c c c c c c c c c c c c c c c $                                                                                                                                                                                                                                                                                                                                                                                                                                                                                                                                                                                                                                                                                                                                                                                                                                                                                                                                                                                                                                                                                                                                                     | Revenue          | \$540,390   | \$388,379   | \$413,764   | \$25,385   |  |  |  |
| Hillcrest    \$237,186    \$166,278    \$184,319    \$18,041      Expenses    372,844    \$274,568    271,926    (2,642)      Excess(Loss)    (\$135,658)    (\$108,290)    (\$87,607)    \$20,683      Ice Arena    Revenue    \$448,519    \$375,852    \$306,174    (\$69,678)      Expenses    719,694    545,226    472,449    (72,777)      Excess(Loss)    (\$271,175)    (\$169,374)    (\$166,275)    \$3,099      Combest Pool    Revenue    \$63,167    \$27,032    \$27,925    \$893      Expenses    119,041    88,954    78,147    (10,807)      Excess(Loss)    (\$55,874)    (\$61,922)    (\$50,222)    \$11,700      Cravens Pool    Revenue    \$20,658    \$10,962    \$0    (\$10,962)      Expenses    80,227    55,849    31,356    (24,493)      Excess(Loss)    (\$29,659)    (\$44,887)    (\$31,356)    \$13,531      Softball Complex    \$22,370    \$112,928    \$120,460    \$7,532 <td< td=""><td>Expenses</td><td>1,257,502</td><td>959,239</td><td>893,161</td><td>(66,078)</td></td<>                                                                                                                                                                                   | Expenses         | 1,257,502   | 959,239     | 893,161     | (66,078)   |  |  |  |
| Revenue  \$237,186  \$166,278  \$184,319  \$18,041    Expenses  372,844  \$274,568  271,926  (2,642)    Excess(Loss)  (\$135,658)  (\$108,290)  (\$87,607)  \$20,683    Ice Arena                                                                                                                                                                                                                                                                                                                                                                                                                                                                                                                                                                                                                                                                                                                                                                                                                                                                                                                                                                                                                          | Excess(Loss)     | (\$717,112) | (\$570,860) | (\$479,397) | \$91,463   |  |  |  |
| Revenue  \$237,186  \$166,278  \$184,319  \$18,041    Expenses  372,844  \$274,568  271,926  (2,642)    Excess(Loss)  (\$135,658)  (\$108,290)  (\$87,607)  \$20,683    Ice Arena                                                                                                                                                                                                                                                                                                                                                                                                                                                                                                                                                                                                                                                                                                                                                                                                                                                                                                                                                                                                                          | Hillcrost        |             |             |             |            |  |  |  |
| $\begin{array}{c c c c c c c c c c c c c c c c c c c $                                                                                                                                                                                                                                                                                                                                                                                                                                                                                                                                                                                                                                                                                                                                                                                                                                                                                                                                                                                                                                                                                                                                                     |                  | \$237 186   | \$166.278   | \$18/ 310   | \$18.0/1   |  |  |  |
| Excess(Loss) $(\$135,658)$ $(\$108,290)$ $(\$87,607)$ $\$20,683$ Ice Arena<br>Revenue $\$448,519$ $\$375,852$ $\$306,174$ $(\$69,678)$ Expenses $719,694$ $545,226$ $472,449$ $(72,777)$ Excess(Loss) $(\$271,175)$ $(\$169,374)$ $(\$166,275)$ $\$3,099$ Combest Pool<br>Revenue $\$63,167$ $\$27,032$ $\$27,925$ $\$893$ Expenses $119,041$ $88,954$ $78,147$ $(10,807)$ Excess(Loss) $(\$55,874)$ $(\$61,922)$ $(\$50,222)$ $\$11,700$ Cravens Pool<br>Revenue $\$20,658$ $\$10,962$ $\$0$ $(\$10,962)$ Excess(Loss) $\$220,658$ $\$10,962$ $\$0$ $(\$10,962)$ Excess(Loss) $\$220,658$ $\$10,962$ $\$0$ $(\$10,962)$ Expenses $80,227$ $55,849$ $31,356$ $(24,493)$ Excess(Loss) $(\$22,350)$ $(\$112,928$ $\$120,460$ $\$7,532$ Softball Complex<br>Expenses $492,325$ $351,382$ $311,725$ $(39,657)$ Excess(Loss) $(\$269,955)$ $(\$238,454)$ $(\$191,265)$ $\$47,189$ Tennis Facility<br>Revenue $\$87,359$ $\$66,152$ $\$70,347$ $\$4,195$                                                                                                                                                                                                                                                         |                  |             |             |             |            |  |  |  |
| Revenue $$448,519$ $$375,852$ $$306,174$ $($69,678)$ Expenses $719,694$ $545,226$ $472,449$ $(72,777)$ Excess(Loss) $($271,175)$ $($169,374)$ $($166,275)$ $$3,099$ Combest PoolRevenue $$63,167$ $$27,032$ $$27,925$ $$893$ Expenses $119,041$ $88,954$ $78,147$ $(10,807)$ Excess(Loss) $($55,874)$ $($61,922)$ $($50,222)$ $$11,700$ Cravens PoolRevenue $$20,658$ $$10,962$ $$0$ $($10,962)$ Expenses $80,227$ $55,849$ $31,356$ $(24,493)$ Excess(Loss) $($59,569)$ $($44,887)$ $($31,356)$ $$13,531$ Softball ComplexRevenue $$222,370$ $$112,928$ $$120,460$ $$7,532$ Expenses $492,325$ $351,382$ $311,725$ $(39,657)$ Excess(Loss) $($269,955)$ $($238,454)$ $($191,265)$ $$47,189$ Tennis FacilityRevenue $$87,359$ $$66,152$ $$70,347$ $$4,195$                                                                                                                                                                                                                                                                                                                                                                                                                                                 | •                |             |             |             |            |  |  |  |
| Revenue $$448,519$ $$375,852$ $$306,174$ $($69,678)$ Expenses $719,694$ $545,226$ $472,449$ $(72,777)$ Excess(Loss) $($271,175)$ $($169,374)$ $($166,275)$ $$3,099$ Combest PoolRevenue $$63,167$ $$27,032$ $$27,925$ $$893$ Expenses $119,041$ $88,954$ $78,147$ $(10,807)$ Excess(Loss) $($55,874)$ $($61,922)$ $($50,222)$ $$11,700$ Cravens PoolRevenue $$20,658$ $$10,962$ $$0$ $($10,962)$ Expenses $80,227$ $55,849$ $31,356$ $(24,493)$ Excess(Loss) $($59,569)$ $($44,887)$ $($31,356)$ $$13,531$ Softball ComplexRevenue $$222,370$ $$112,928$ $$120,460$ $$7,532$ Expenses $492,325$ $351,382$ $311,725$ $(39,657)$ Excess(Loss) $($269,955)$ $($238,454)$ $($191,265)$ $$47,189$ Tennis FacilityRevenue $$87,359$ $$66,152$ $$70,347$ $$4,195$                                                                                                                                                                                                                                                                                                                                                                                                                                                 | lco Arona        |             |             |             |            |  |  |  |
| Expenses    719,694    545,226    472,449    (72,777)      Excess(Loss)    (\$271,175)    (\$169,374)    (\$166,275)    \$3,099      Combest Pool           Revenue    \$63,167    \$27,032    \$27,925    \$893      Expenses    119,041    88,954    78,147    (10,807)      Excess(Loss)    (\$55,874)    (\$61,922)    (\$50,222)    \$11,700      Cravens Pool           Revenue    \$20,658    \$10,962    \$0    (\$10,962)       Expenses    80,227    55,849    31,356    (24,493)        Excess(Loss)    (\$59,569)    (\$44,887)    (\$31,356)    \$13,531       Softball Complex         \$7,532      Expenses    492,325    351,382    311,725    (39,657)     \$47,189      Tennis Facility        \$41,195    \$41,1                                                                                                                                                                                                                                                                                                                                                                                                                                                                        |                  | \$118 510   | \$375 852   | \$306 17/   | (\$69,678) |  |  |  |
| Excess(Loss) $(\$271,175)$ $(\$169,374)$ $(\$166,275)$ $\$3,099$ Combest Pool<br>Revenue $\$63,167$ $\$27,032$ $\$27,925$ $\$893$ Expenses $119,041$ $88,954$ $78,147$ $(10,807)$ Excess(Loss) $(\$55,874)$ $(\$61,922)$ $(\$50,222)$ $\$11,700$ Cravens Pool<br>Revenue $\$20,658$ $\$10,962$ $\$0$ $(\$10,962)$ Excess(Loss) $\$22,658$ $\$10,962$ $\$0$ $(\$10,962)$ Excess(Loss) $(\$59,569)$ $(\$44,887)$ $(\$31,356)$ $\$13,531$ Softball Complex<br>Revenue $\$2222,370$ $\$112,928$ $\$120,460$ $\$7,532$ Excess(Loss) $(\$229,955)$ $(\$238,454)$ $(\$191,265)$ $\$47,189$ Tennis Facility<br>Revenue $\$87,359$ $\$66,152$ $\$70,347$ $\$4,195$                                                                                                                                                                                                                                                                                                                                                                                                                                                                                                                                                  |                  | . ,         |             |             | · · · · ·  |  |  |  |
| Revenue    \$63,167    \$27,032    \$27,925    \$893      Expenses    119,041    88,954    78,147    (10,807)      Excess(Loss)    (\$55,874)    (\$61,922)    (\$50,222)    \$11,700      Cravens Pool    Revenue    \$20,658    \$10,962    \$0    (\$10,962)      Expenses    80,227    55,849    31,356    (24,493)      Excess(Loss)    (\$59,569)    (\$44,887)    (\$31,356)    \$13,531      Softball Complex    \$222,370    \$112,928    \$120,460    \$7,532      Expenses    492,325    351,382    311,725    (39,657)      Excess(Loss)    (\$269,955)    (\$238,454)    (\$191,265)    \$47,189      Tennis Facility    \$87,359    \$66,152    \$70,347    \$4,195                                                                                                                                                                                                                                                                                                                                                                                                                                                                                                                          | •                |             | ,           |             | · · ·      |  |  |  |
| Revenue    \$63,167    \$27,032    \$27,925    \$893      Expenses    119,041    88,954    78,147    (10,807)      Excess(Loss)    (\$55,874)    (\$61,922)    (\$50,222)    \$11,700      Cravens Pool    Revenue    \$20,658    \$10,962    \$0    (\$10,962)      Expenses    80,227    55,849    31,356    (24,493)      Excess(Loss)    (\$59,569)    (\$44,887)    (\$31,356)    \$13,531      Softball Complex    \$222,370    \$112,928    \$120,460    \$7,532      Expenses    492,325    351,382    311,725    (39,657)      Excess(Loss)    (\$269,955)    (\$238,454)    (\$191,265)    \$47,189      Tennis Facility    \$87,359    \$66,152    \$70,347    \$4,195                                                                                                                                                                                                                                                                                                                                                                                                                                                                                                                          |                  | i           |             | i           |            |  |  |  |
| Expenses<br>Excess(Loss) $119,041$ $88,954$ $78,147$ $(10,807)$ Excess(Loss) $(\$55,874)$ $(\$61,922)$ $(\$50,222)$ $\$11,700$ Cravens Pool<br>RevenueRevenue $\$20,658$ $\$10,962$ $\$0$ $(\$10,962)$ Expenses $80,227$ $55,849$ $31,356$ $(24,493)$ Excess(Loss) $(\$59,569)$ $(\$44,887)$ $(\$31,356)$ $\$13,531$ Softball Complex<br>RevenueRevenue $\$222,370$ $\$112,928$ $\$120,460$ $\$7,532$ Excess(Loss) $(\$269,955)$ $(\$238,454)$ $(\$191,265)$ $\$47,189$ Tennis Facility<br>Revenue\$87,359 $\$66,152$ $\$70,347$ $\$4,195$                                                                                                                                                                                                                                                                                                                                                                                                                                                                                                                                                                                                                                                                 |                  |             |             |             |            |  |  |  |
| Excess(Loss)  (\$55,874)  (\$61,922)  (\$50,222)  \$11,700    Cravens Pool  Revenue  \$20,658  \$10,962  \$0  (\$10,962)    Expenses  80,227  55,849  31,356  (24,493)    Excess(Loss)  (\$59,569)  (\$44,887)  (\$31,356)  \$13,531    Softball Complex  \$222,370  \$112,928  \$120,460  \$7,532    Expenses  492,325  351,382  311,725  (39,657)    Excess(Loss)  (\$269,955)  (\$238,454)  (\$191,265)  \$47,189    Tennis Facility  \$87,359  \$66,152  \$70,347  \$4,195                                                                                                                                                                                                                                                                                                                                                                                                                                                                                                                                                                                                                                                                                                                             |                  | . ,         | . ,         | . ,         | •          |  |  |  |
| Cravens Pool    \$20,658    \$10,962    \$0    (\$10,962)      Expenses    80,227    55,849    31,356    (24,493)      Excess(Loss)    (\$59,569)    (\$44,887)    (\$31,356)    \$13,531      Softball Complex    \$222,370    \$112,928    \$120,460    \$7,532      Expenses    492,325    351,382    311,725    (39,657)      Excess(Loss)    (\$269,955)    (\$238,454)    (\$191,265)    \$47,189      Tennis Facility    \$87,359    \$66,152    \$70,347    \$4,195                                                                                                                                                                                                                                                                                                                                                                                                                                                                                                                                                                                                                                                                                                                                | •                |             | ,           |             | · · · ·    |  |  |  |
| Revenue    \$20,658    \$10,962    \$0    (\$10,962)      Expenses    80,227    55,849    31,356    (24,493)      Excess(Loss)    (\$59,569)    (\$44,887)    (\$31,356)    \$13,531      Softball Complex    \$222,370    \$112,928    \$120,460    \$7,532      Expenses    492,325    351,382    311,725    (39,657)      Excess(Loss)    (\$269,955)    (\$238,454)    (\$191,265)    \$47,189      Tennis Facility    \$87,359    \$66,152    \$70,347    \$4,195                                                                                                                                                                                                                                                                                                                                                                                                                                                                                                                                                                                                                                                                                                                                     | Excess(Loss)     | (\$55,874)  | (\$61,922)  | (\$50,222)  | \$11,700   |  |  |  |
| Expenses  80,227  55,849  31,356  (24,493)    Excess(Loss)  (\$59,569)  (\$44,887)  (\$31,356)  \$13,531    Softball Complex  Revenue  \$222,370  \$112,928  \$120,460  \$7,532    Expenses  492,325  351,382  311,725  (39,657)    Excess(Loss)  (\$269,955)  (\$238,454)  (\$191,265)  \$47,189    Tennis Facility  \$87,359  \$66,152  \$70,347  \$4,195                                                                                                                                                                                                                                                                                                                                                                                                                                                                                                                                                                                                                                                                                                                                                                                                                                                | Cravens Pool     |             |             |             |            |  |  |  |
| Excess(Loss)  (\$59,569)  (\$44,887)  (\$31,356)  \$13,531    Softball Complex  Revenue  \$222,370  \$112,928  \$120,460  \$7,532    Expenses  492,325  351,382  311,725  (39,657)    Excess(Loss)  (\$269,955)  (\$238,454)  (\$191,265)  \$47,189    Tennis Facility  \$87,359  \$66,152  \$70,347  \$4,195                                                                                                                                                                                                                                                                                                                                                                                                                                                                                                                                                                                                                                                                                                                                                                                                                                                                                              | Revenue          | \$20,658    | \$10,962    | \$0         | (\$10,962) |  |  |  |
| Softball Complex    \$222,370    \$112,928    \$120,460    \$7,532      Expenses    492,325    351,382    311,725    (39,657)      Excess(Loss)    (\$269,955)    (\$238,454)    (\$191,265)    \$47,189      Tennis Facility    \$87,359    \$66,152    \$70,347    \$4,195                                                                                                                                                                                                                                                                                                                                                                                                                                                                                                                                                                                                                                                                                                                                                                                                                                                                                                                               | Expenses         | 80,227      | 55,849      | 31,356      | (24,493)   |  |  |  |
| Revenue    \$222,370    \$112,928    \$120,460    \$7,532      Expenses    492,325    351,382    311,725    (39,657)      Excess(Loss)    (\$269,955)    (\$238,454)    (\$191,265)    \$47,189      Tennis Facility    \$87,359    \$66,152    \$70,347    \$4,195                                                                                                                                                                                                                                                                                                                                                                                                                                                                                                                                                                                                                                                                                                                                                                                                                                                                                                                                        | Excess(Loss)     | (\$59,569)  | (\$44,887)  | (\$31,356)  | \$13,531   |  |  |  |
| Revenue    \$222,370    \$112,928    \$120,460    \$7,532      Expenses    492,325    351,382    311,725    (39,657)      Excess(Loss)    (\$269,955)    (\$238,454)    (\$191,265)    \$47,189      Tennis Facility    \$87,359    \$66,152    \$70,347    \$4,195                                                                                                                                                                                                                                                                                                                                                                                                                                                                                                                                                                                                                                                                                                                                                                                                                                                                                                                                        | Softball Complex |             |             |             |            |  |  |  |
| Expenses    492,325    351,382    311,725    (39,657)      Excess(Loss)    (\$269,955)    (\$238,454)    (\$191,265)    \$47,189      Tennis Facility    \$87,359    \$66,152    \$70,347    \$4,195                                                                                                                                                                                                                                                                                                                                                                                                                                                                                                                                                                                                                                                                                                                                                                                                                                                                                                                                                                                                       |                  | \$222.370   | \$112,928   | \$120,460   | \$7,532    |  |  |  |
| Excess(Loss)    (\$269,955)    (\$238,454)    (\$191,265)    \$47,189      Tennis Facility    \$87,359    \$66,152    \$70,347    \$4,195                                                                                                                                                                                                                                                                                                                                                                                                                                                                                                                                                                                                                                                                                                                                                                                                                                                                                                                                                                                                                                                                  |                  | . ,         | . ,         | . ,         |            |  |  |  |
| Revenue \$87,359 \$66,152 \$70,347 \$4,195                                                                                                                                                                                                                                                                                                                                                                                                                                                                                                                                                                                                                                                                                                                                                                                                                                                                                                                                                                                                                                                                                                                                                                 | •                |             |             | •           | · /        |  |  |  |
| Revenue \$87,359 \$66,152 \$70,347 \$4,195                                                                                                                                                                                                                                                                                                                                                                                                                                                                                                                                                                                                                                                                                                                                                                                                                                                                                                                                                                                                                                                                                                                                                                 | Tennis Facility  |             |             |             |            |  |  |  |
|                                                                                                                                                                                                                                                                                                                                                                                                                                                                                                                                                                                                                                                                                                                                                                                                                                                                                                                                                                                                                                                                                                                                                                                                            | •                | \$87.359    | \$66 152    | \$70.347    | \$4 195    |  |  |  |
| Expenses 243,321 100,411 99,684 (727)                                                                                                                                                                                                                                                                                                                                                                                                                                                                                                                                                                                                                                                                                                                                                                                                                                                                                                                                                                                                                                                                                                                                                                      |                  | 243,321     | 100,411     | 99,684      | . ,        |  |  |  |
| Excess(Loss) (\$155,962) (\$34,259) (\$29,337) \$4,922                                                                                                                                                                                                                                                                                                                                                                                                                                                                                                                                                                                                                                                                                                                                                                                                                                                                                                                                                                                                                                                                                                                                                     | •                | ,           |             | •           | · · · ·    |  |  |  |