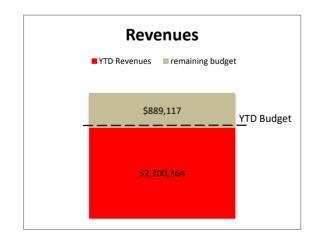

General Fund revenues through March 31, 2022 of \$53,651,738 were \$3,737,868 over budget primarily due to higher occupational withholding, insurance licenses, Net Profits and Property Taxes. General Fund expenditures of \$49,252,859 were \$3,224,389 under budget primarily due to timing in maintenance, outside services and capital and savings in personnel services.

#### CITY OF OWENSBORO GENERAL FUND STATEMENT OF REVENUES AND EXPENDITURES FOR THE MONTH ENDING MARCH 31, 2022

|                                | (                      | Current Month |             | Year to Date  |              |               |
|--------------------------------|------------------------|---------------|-------------|---------------|--------------|---------------|
|                                |                        |               | Over /      | Amended       |              | Over /        |
|                                | Budget                 | Actuals       | (Under)     | Budget        | Actuals      | (Under)       |
| Devenue                        |                        |               |             |               |              |               |
| <u>Revenues:</u>               | ¢454.000               | ¢444.000      | (\$40,000)  | ¢44 504 400   | ¢44.007.504  | ¢070 000      |
| Property Taxes                 | \$151,626              | \$141,293     | (\$10,333)  | \$11,591,432  | \$11,967,531 | \$376,099     |
| Occupational tax:              | #4 00 <del>7</del> 040 | 4 000 004     | 040.050     | 44.040.007    | 40 740 000   | 4 000 000     |
| Withholding                    | \$1,337,842            | 1,680,694     | 342,852     | 14,913,067    | 16,749,330   | 1,836,263     |
| Net Profits                    | 647,602                | 861,072       | 213,470     | 1,363,282     | 1,829,866    | 466,584       |
| OMU:                           |                        |               |             |               |              |               |
| Dividend                       | 641,334                | 640,001       | (1,333)     | 5,772,006     | 5,760,005    | (12,002)      |
| In lieu of taxes               | 206,594                | 232,325       | 25,731      | 1,940,917     | 2,205,566    | 264,649       |
| Insurance licenses             | 10,480                 | 22,148        | 11,668      | 4,940,010     | 5,480,354    | 540,344       |
| Other                          | 503,973                | 798,125       | 294,152     | 9,393,156     | 9,659,087    | 265,931       |
| Total revenues                 | \$3,499,451            | \$4,375,658   | \$876,207   | \$49,913,870  | \$53,651,738 | \$3,737,868   |
| Expenditures:                  |                        |               |             |               |              |               |
| Personnel Services             | \$3,634,588            | \$3,362,758   | (\$271,830) | \$24,390,032  | \$23,512,412 | (\$877,620)   |
| Maintenance                    | 521.602                | 373,512       | (148,090)   | 5.427.227     | 4,374,030    | (1,053,197)   |
| Supplies                       | 133,563                | 215,791       | 82,228      | 1,732,263     | 1,474,837    | (257,426)     |
| Utilities                      | 69.526                 | 69,430        | (96)        | 754,716       | 655.653      | (99,063)      |
| Other                          | 294.479                | 277,417       | (17,062)    | 4,535,125     | 3,850,610    | (684,515)     |
| Agencies Contribution          | 46,891                 | 46,846        | (45)        | 1,483,364     | 1,405,180    | (78,183)      |
| Debt Service                   | 7,953                  | (304,086)     | (312,039)   | 681,151       | 931,702      | 250,551       |
| Transfer To                    | 655,233                | 655,232       | (312,003)   | 8,719,324     | 8,719,327    | 200,001       |
| Capital                        | 226,973                | 218,009       | (8,965)     | 4,754,046     | 4,329,108    | (424,938)     |
| Capital                        | 220,975                | 210,009       | (0,903)     | 4,754,040     | 4,329,100    | (424,930)     |
| Total expenditures             | \$5,590,808            | \$4,914,909   | (\$675,899) | \$52,477,248  | \$49,252,859 | (\$3,224,389) |
| Operating Excess/ (Deficiency) | (\$2,091,357)          | (\$539,251)   | \$1,552,106 | (\$2,563,378) | \$4,398,879  | \$6,962,257   |