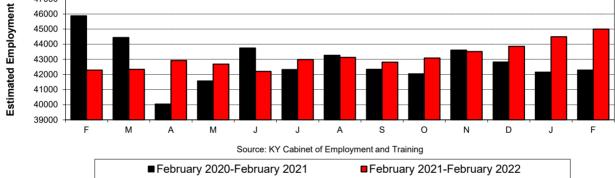

February 2020 - February 2022

**Employment Totals - Daviess County** 

#### **Owensboro Economic Indicators** Most Recent Twelve Months

(unless otherwise indicated)

|                                               |         | Most Recent   | Prior Year    |          |
|-----------------------------------------------|---------|---------------|---------------|----------|
|                                               | Current | 12-mo average | 12-mo average | % Change |
| Estimated Employment - February               |         |               |               |          |
| Daviess County                                | 45,007  | 43,257        | 42,557        | +1.64%   |
| <b>Owensboro MSA</b> (Daviess,McLean,Hancock) | 52,606  | 50,682        | 49,924        | +1.52%   |
|                                               |         |               |               | Actual   |
| Unemployment Rates - February                 |         |               |               | Change   |
| Daviess County                                | 3.6%    | 3.83%         | 6.45%         | -2.62%   |
| Owensboro MSA (Daviess,McLean,Hancock)        | 3.6%    | 3.84%         | 6.42%         | -2.58%   |
| Kentucky                                      | 4.0%    | 4.09%         | 7.03%         | -2.94%   |
| United States                                 | 4.1%    | 4.96%         | 8.52%         | -3.56%   |