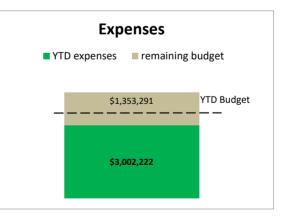

#### CITY OF OWENSBORO CONVENTION CENTER OPERATIONS FUND STATEMENT OF REVENUE AND EXPENDITURES FOR THE MONTH ENDING MARCH 31, 2022

|                                 | Cu              | Irrent Month    |            | Y           | ear to Date     |                 |
|---------------------------------|-----------------|-----------------|------------|-------------|-----------------|-----------------|
| -                               |                 |                 | Over /     | Amended     |                 | Over /          |
| -                               | Budget          | Actuals         | (Under)    | Budget      | Actuals         | (Under)         |
| <b>D</b>                        |                 |                 |            |             |                 |                 |
| Revenues:                       | <b>\$40 500</b> | <b>\$40,000</b> | (\$0.504)  | \$470.0F4   | <b>#004 400</b> | <b>\$04.050</b> |
| County Contribution             | \$19,583        | \$16,062        | (\$3,521)  | \$176,251   | \$201,103       | \$24,852        |
| Interest on Investments         | 18,750          | 18,441          | (309)      | 168,750     | 181,301         | 12,551          |
| Transfer from General Fund      | 76,162          | 76,162          | 0          | 685,464     | 685,464         | 0               |
| Operating Revenue Transfer      | 268,379         | 496,685         | 228,306    | 2,096,694   | 1,824,944       | (271,750)       |
| Total revenues                  | \$382,874       | \$607,350       | \$224,476  | \$3,127,159 | \$2,892,813     | (\$234,346)     |
| Expenditures:                   |                 |                 |            |             |                 |                 |
| Debt Service                    | \$0             | \$0             | \$0        | \$14,909    | \$14,841        | (\$68)          |
| Misc Repairs - Radio Equipment  | 0               | 0               | 0          | 87          | 0               | (87)            |
| Maintenance Grounds             | 10,234          | 10,234          | 0          | 92,107      | 92,107          | 0               |
| Utilities                       | 8,142           | 6,322           | (1,820)    | 88,861      | 88,764          | (97)            |
| Convention Center Management    | 11,736          | 23,472          | 11,736     | 105,633     | 105,633         | Ò               |
| Convention Center Incentive     | 0               | 0               | 0          | 272,980     | 0               | (272,980)       |
| Insurance                       | 0               | 0               | 0          | 47.987      | 45,032          | (2,955)         |
| Supplies                        | 0               | 0               | 0          | 109,431     | 0               | (109,431)       |
| Capital                         | 35,752          | 35,752          | 0          | 321,768     | 321,768         | (100,101)       |
| Operating Expenditure Transfer  | 255,023         | 533,359         | 278,336    | 2,334,098   | 2,334,076       | (22)            |
| Total expenditures              | \$320,887       | \$609,139       | \$288,252  | \$3,387,861 | \$3,002,222     | (\$385,640)     |
| Operating Excess / (Deficiency) | \$61,987        | (\$1,789)       | (\$63,776) | (\$260,702) | (\$109,409)     | \$151,293       |