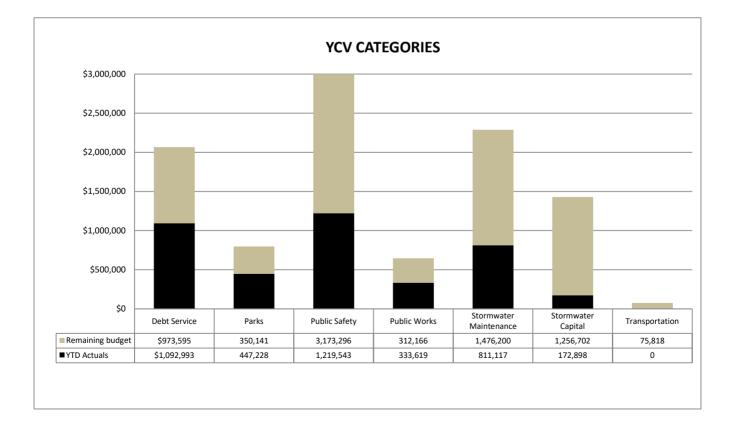

#### CITY OF OWENSBORO COMMUNITY DEVELOPMENT PROGRAMS STATEMENT OF REVENUES AND EXPENDITURES FOR THE MONTH ENDING MARCH 31, 2022

#### COMMUNITY DEVELOPMENT BLOCK GRANT (CDBG)

|                                     | Annual<br>Budget | Year To Date<br>Actuals | Remaining<br>Budget |
|-------------------------------------|------------------|-------------------------|---------------------|
| Revenues:                           |                  |                         |                     |
| CARES Act Funding Rental Assistance | \$14,455         | \$0                     | \$14,455            |
| Grant Revenues                      | 1,086,683        | 64,645                  | 1,022,039           |
| Rental Income                       | 0                | 11,400                  | (11,400)            |
| Miscellaneous Revenue               | 0                | 6,750                   | (6,750)             |
| Sale of Capital Assets              | 0                | 195,000                 | (195,000)           |
| Total revenues                      | \$1,101,138      | \$277,795               | \$823,344           |
| Expenditures:                       |                  |                         |                     |
| CARES Act Rental Assistance         | \$14,455         | \$0                     | \$14,455            |
| CDBG Administration                 | 103,711          | 103,711                 | 0                   |
| Triplett Twist Area                 | 708,705          | 27,049                  | 681,657             |
| Northwest NRSA                      | 274,267          | 26,060                  | 248,207             |
| Total expenditures                  | \$1,101,138      | \$156,820               | \$944,319           |
| Operating Excess / (Deficiency)     | \$0              | \$120,975               | (\$120,975)         |