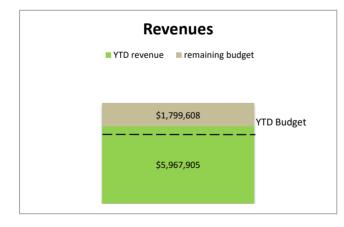

#### CITY OF OWENSBORO CONVENTION CENTER OPERATIONS FUND STATEMENT OF REVENUE AND EXPENDITURES FOR THE MONTH ENDING MARCH 31, 2022

|                                 | Cu              | Irrent Month    |            | Y           | ear to Date     |                 |
|---------------------------------|-----------------|-----------------|------------|-------------|-----------------|-----------------|
| -                               |                 |                 | Over /     | Amended     |                 | Over /          |
| -                               | Budget          | Actuals         | (Under)    | Budget      | Actuals         | (Under)         |
| <b>D</b>                        |                 |                 |            |             |                 |                 |
| Revenues:                       | <b>\$40 500</b> | <b>\$40,000</b> | (\$0.504)  | \$470.0F4   | <b>#004 400</b> | <b>\$04.050</b> |
| County Contribution             | \$19,583        | \$16,062        | (\$3,521)  | \$176,251   | \$201,103       | \$24,852        |
| Interest on Investments         | 18,750          | 18,441          | (309)      | 168,750     | 181,301         | 12,551          |
| Transfer from General Fund      | 76,162          | 76,162          | 0          | 685,464     | 685,464         | 0               |
| Operating Revenue Transfer      | 268,379         | 496,685         | 228,306    | 2,096,694   | 1,824,944       | (271,750)       |
| Total revenues                  | \$382,874       | \$607,350       | \$224,476  | \$3,127,159 | \$2,892,813     | (\$234,346)     |
| Expenditures:                   |                 |                 |            |             |                 |                 |
| Debt Service                    | \$0             | \$0             | \$0        | \$14,909    | \$14,841        | (\$68)          |
| Misc Repairs - Radio Equipment  | 0               | 0               | 0          | 87          | 0               | (87)            |
| Maintenance Grounds             | 10,234          | 10,234          | 0          | 92,107      | 92,107          | 0               |
| Utilities                       | 8,142           | 6,322           | (1,820)    | 88,861      | 88,764          | (97)            |
| Convention Center Management    | 11,736          | 23,472          | 11,736     | 105,633     | 105,633         | Ò               |
| Convention Center Incentive     | 0               | 0               | 0          | 272,980     | 0               | (272,980)       |
| Insurance                       | 0               | 0               | 0          | 47.987      | 45,032          | (2,955)         |
| Supplies                        | 0               | 0               | 0          | 109,431     | 0               | (109,431)       |
| Capital                         | 35,752          | 35,752          | 0          | 321,768     | 321,768         | (100,101)       |
| Operating Expenditure Transfer  | 255,023         | 533,359         | 278,336    | 2,334,098   | 2,334,076       | (22)            |
| Total expenditures              | \$320,887       | \$609,139       | \$288,252  | \$3,387,861 | \$3,002,222     | (\$385,640)     |
| Operating Excess / (Deficiency) | \$61,987        | (\$1,789)       | (\$63,776) | (\$260,702) | (\$109,409)     | \$151,293       |