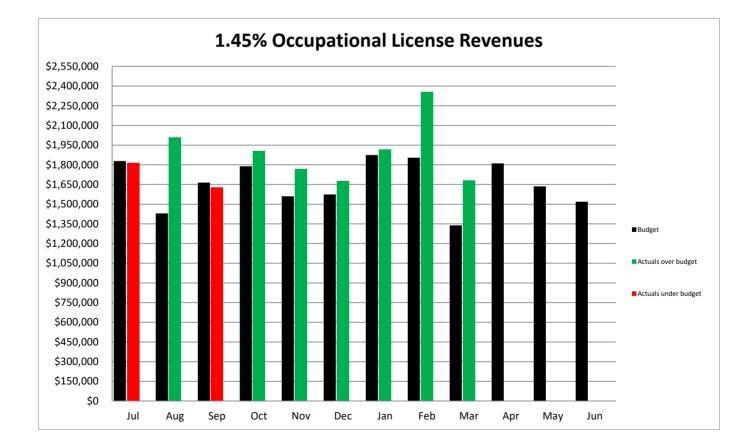

#### SCHEDULE OF OCCUPATIONAL LICENSE FEES - GENERAL FUND

|           | Comparison to Budget (2021-22) |             |           |   | Compariso                  | n to Prior Year    | Actuals          |
|-----------|--------------------------------|-------------|-----------|---|----------------------------|--------------------|------------------|
|           |                                |             | Over /    | _ |                            |                    | Over /           |
| Month     | Budget                         | Actual      | (Under)   |   | 2020-21                    | 2021-22            | (Under)          |
|           |                                |             |           |   |                            |                    |                  |
| July      | \$63,585                       | \$80,788    | \$17,203  |   | \$361,399                  | \$80,788           | (\$280,611)      |
| August    | 29,719                         | 34,133      | 4,414     |   | 116,582                    | 34,133             | (82,449)         |
| September | 89,503                         | 137,310     | 47,807    |   | 56,265                     | 137,310            | 81,045           |
| October   | 75,335                         | 136,032     | 60,697    |   | (64,503)                   | 136,032            | 200,535          |
| November  | 79,482                         | 46,131      | (33,351)  |   | 65,854                     | 46,131             | (19,723)         |
| December  | 84,665                         | 84,346      | (319)     |   | (220,108)                  | 84,346             | 304,454          |
| January   | 74,989                         | 171,652     | 96,663    |   | 233,601                    | 171,652            | (61,949)         |
| February  | 218,402                        | 278,403     | 60,001    |   | 57,706                     | 278,403            | 220,697          |
| March     | 647,602                        | 861,072     | 213,470   |   | 583,201                    | 861,072            | 277,871          |
| April     | 1,599,308                      | 0           | 0         |   | 2,099,516                  | 0                  | 0                |
| May       | 156,199                        | 0           | 0         |   | 616,351                    | 0                  | 0                |
| June      | 336,933                        | 0           | 0         |   | 394,935                    | 0                  | 0                |
| <b>-</b>  | <u> </u>                       | <b>.</b>    | <u> </u>  |   | <b>. . . . . . . . . .</b> | <b>*</b> 4 000 000 | <b>\$000 070</b> |
| Total     | \$3,455,722                    | \$1,829,866 | \$466,584 | _ | \$4,300,799                | \$1,829,866        | \$639,870        |