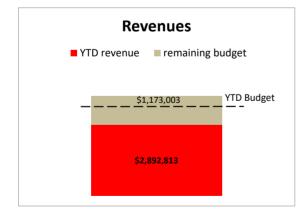

#### CITY OF OWENSBORO CONVENTION CENTER OPERATIONS FUND STATEMENT OF REVENUE AND EXPENDITURES FOR THE MONTH ENDING MARCH 31, 2022

|                                 | Cu              | Irrent Month    |            | Y           | ear to Date     |                 |
|---------------------------------|-----------------|-----------------|------------|-------------|-----------------|-----------------|
| -                               |                 |                 | Over /     | Amended     |                 | Over /          |
| -                               | Budget          | Actuals         | (Under)    | Budget      | Actuals         | (Under)         |
| <b>D</b>                        |                 |                 |            |             |                 |                 |
| Revenues:                       | <b>\$40 500</b> | <b>\$40,000</b> | (\$0.504)  | \$470.0F4   | <b>#004 400</b> | <b>\$04.050</b> |
| County Contribution             | \$19,583        | \$16,062        | (\$3,521)  | \$176,251   | \$201,103       | \$24,852        |
| Interest on Investments         | 18,750          | 18,441          | (309)      | 168,750     | 181,301         | 12,551          |
| Transfer from General Fund      | 76,162          | 76,162          | 0          | 685,464     | 685,464         | 0               |
| Operating Revenue Transfer      | 268,379         | 496,685         | 228,306    | 2,096,694   | 1,824,944       | (271,750)       |
| Total revenues                  | \$382,874       | \$607,350       | \$224,476  | \$3,127,159 | \$2,892,813     | (\$234,346)     |
| Expenditures:                   |                 |                 |            |             |                 |                 |
| Debt Service                    | \$0             | \$0             | \$0        | \$14,909    | \$14,841        | (\$68)          |
| Misc Repairs - Radio Equipment  | 0               | 0               | 0          | 87          | 0               | (87)            |
| Maintenance Grounds             | 10,234          | 10,234          | 0          | 92,107      | 92,107          | 0               |
| Utilities                       | 8,142           | 6,322           | (1,820)    | 88,861      | 88,764          | (97)            |
| Convention Center Management    | 11,736          | 23,472          | 11,736     | 105,633     | 105,633         | Ò               |
| Convention Center Incentive     | 0               | 0               | 0          | 272,980     | 0               | (272,980)       |
| Insurance                       | 0               | 0               | 0          | 47.987      | 45,032          | (2,955)         |
| Supplies                        | 0               | 0               | 0          | 109,431     | 0               | (109,431)       |
| Capital                         | 35,752          | 35,752          | 0          | 321,768     | 321,768         | (100,101)       |
| Operating Expenditure Transfer  | 255,023         | 533,359         | 278,336    | 2,334,098   | 2,334,076       | (22)            |
| Total expenditures              | \$320,887       | \$609,139       | \$288,252  | \$3,387,861 | \$3,002,222     | (\$385,640)     |
| Operating Excess / (Deficiency) | \$61,987        | (\$1,789)       | (\$63,776) | (\$260,702) | (\$109,409)     | \$151,293       |