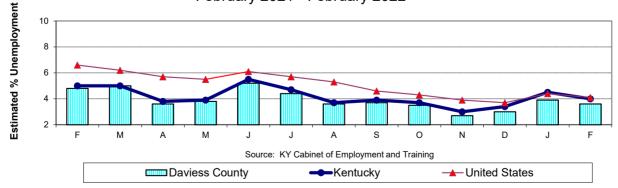

#### **Monthly Unemployment Rates**

February 2021 - February 2022

#### **Owensboro Economic Indicators** Most Recent Twelve Months

(unless otherwise indicated)

|                                               |         | Most Recent   | Prior Year    |          |
|-----------------------------------------------|---------|---------------|---------------|----------|
|                                               | Current | 12-mo average | 12-mo average | % Change |
| Estimated Employment - February               |         |               |               |          |
| Daviess County                                | 45,007  | 43,257        | 42,557        | +1.64%   |
| <b>Owensboro MSA</b> (Daviess,McLean,Hancock) | 52,606  | 50,682        | 49,924        | +1.52%   |
|                                               |         |               |               | Actual   |
| Unemployment Rates - February                 |         |               |               | Change   |
| Daviess County                                | 3.6%    | 3.83%         | 6.45%         | -2.62%   |
| Owensboro MSA (Daviess,McLean,Hancock)        | 3.6%    | 3.84%         | 6.42%         | -2.58%   |
| Kentucky                                      | 4.0%    | 4.09%         | 7.03%         | -2.94%   |
| United States                                 | 4.1%    | 4.96%         | 8.52%         | -3.56%   |