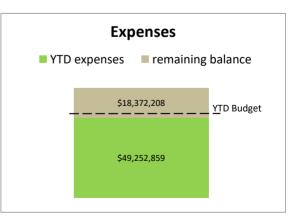

General Fund revenues through March 31, 2022 of \$53,651,738 were \$3,737,868 over budget primarily due to higher occupational withholding, insurance licenses, Net Profits and Property Taxes. General Fund expenditures of \$49,252,859 were \$3,224,389 under budget primarily due to timing in maintenance, outside services and capital and savings in personnel services.