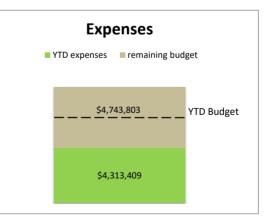

General Fund revenues through March 31, 2022 of \$53,651,738 were \$3,737,868 over budget primarily due to higher occupational withholding, insurance licenses, Net Profits and Property Taxes. General Fund expenditures of \$49,252,859 were \$3,224,389 under budget primarily due to timing in maintenance, outside services and capital and savings in personnel services.