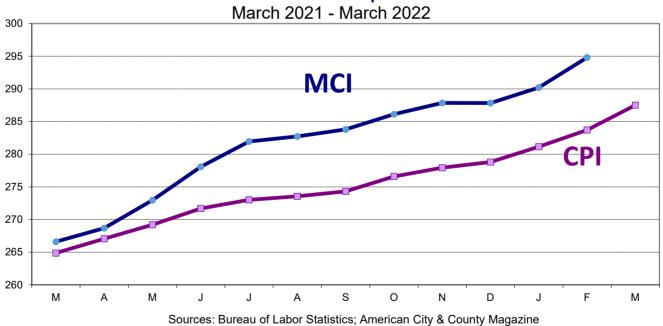

#### **Consumer Price & Municipal Cost Indices**

2

#### Owensboro Economic Indicators Most Recent Twelve Months

(unless otherwise indicated)

| Owensboro City Construction                                                                  | Current      | Prior        |          |
|----------------------------------------------------------------------------------------------|--------------|--------------|----------|
| (12 month total thru March)                                                                  | Year         | Year         | Change   |
| Single Family Units                                                                          | 154          | 101          | +52.48%  |
| Multi-Family Units                                                                           | 0            | 5            | -100.00% |
| Value of Regular Commercial &                                                                | \$58,559,042 | \$35,744,574 | +63.83%  |
| Industrial Permits                                                                           |              | . , ,        |          |
| Owensboro Riverport Authority<br>(12 month total thru February)                              |              |              |          |
| Terminal Operations-Tons                                                                     | 1,252,189    | 1,184,148    | +5.75%   |
|                                                                                              |              |              |          |
| Active Business License Accounts (End of March)<br>(total includes some non-city businesses) | 10,060       | 9,763        | +3.04%   |
| Price Indices                                                                                |              |              |          |
|                                                                                              | 287.5        | 264.9        | +8.54%   |
| Consumer Price Index-Urban (March)                                                           |              |              |          |
| Municipal Price Index (February)                                                             | 294.8        | 263.3        | +11.98%  |