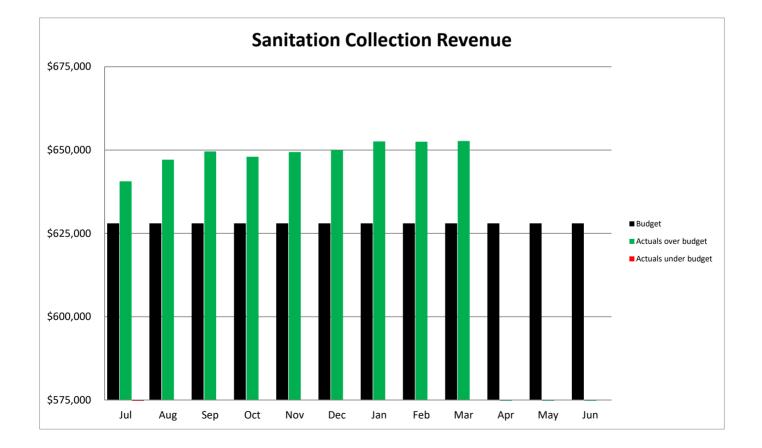

Outside of timing variances, the revenues and expenditures in other funds are in line with budget.

47000