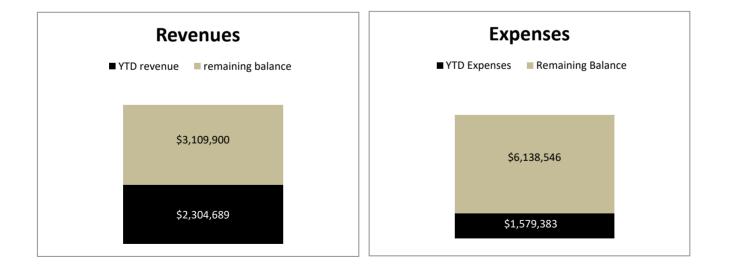

Drive                 | 1,500,000        | 0                       | 1,500,000           |
| Miscellaneous Expense         | 565,000          | 1,357                   | 563,643             |
| Downtown Contractual Services | 25,000           | 18,750                  | 6,250               |
| Local E.D. Projects           | 3,407,719        | 891,028                 | 2,516,691           |
| State E.D. Projects           | 277,000          | 46,495                  | 230,505             |
| Incentives                    | 750,000          | 154,249                 | 595,751             |
| Airport Flight Training       | 16,749           | 4,315                   | 12,434              |
| Total expenditures            | \$7,717,929      | \$1,579,383             | \$6,138,546         |



#### CITY OF OWENSBORO INSURANCE FUND FOR THE MONTH ENDING MARCH 31, 2022

|                                   | Month                   | Year To Date               |
|-----------------------------------|-------------------------|----------------------------|
| Health Insurance:                 |                         |                            |
| City Contribution                 | \$380,146.45            | \$3,910,838.51             |
| Employee Contribution             | 85,621.65               | \$784,824.07               |
| Total Revenue                     | 465,768.10              | 4,695,662.58               |
| Benefits                          | 240 442 26              | 2 207 250 20               |
| Re-Insurance                      | 318,443.26<br>62,930.35 | 3,287,35