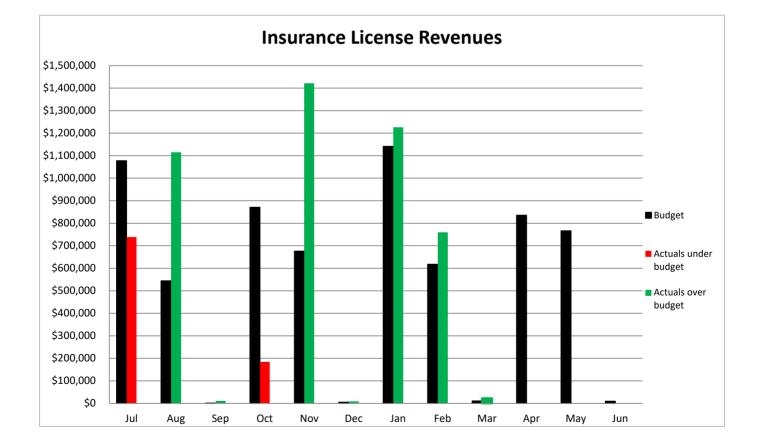

|           | Compariso   | on to Budget (2 | 021-22)     | Comparison to Prior Year Actuals |             |             |  |
|-----------|-------------|-----------------|-------------|----------------------------------|-------------|-------------|--|
|           |             |                 | Over /      |                                  |             | Over /      |  |
| Month     | Budget      | Actual          | (Under)     | 2020-21                          | 2021-22     | (Under)     |  |
|           |             |                 |             |                                  |             |             |  |
| July      | \$1,076,820 | \$738,761       | (\$338,059) | \$951,478                        | \$738,761   | (\$212,717) |  |
| August    | 543,650     | 1,114,142       | 570,492     | 648,298                          | 1,114,142   | 465,845     |  |
| September | 655         | 9,048           | 8,393       | 870                              | 9,048       | 8,178       |  |
| October   | 870,495     | 184,076         | (686,419)   | 560,428                          | 184,076     | (376,352)   |  |
| November  | 675,305     | 1,420,731       | 745,426     | 1,002,098                        | 1,420,731   | 418,633     |  |
| December  | 4,585       | 7,659           | 3,074       | 8,844                            | 7,659       | (1,185)     |  |
| January   | 1,141,010   | 1,225,238       | 84,228      | 556,818                          | 1,225,238   | 668,420     |  |
| February  | 617,010     | 758,550         | 141,540     | 1,074,927                        | 758,550     | (316,377)   |  |
| March     | 10,480      | 22,148          | 11,668      | 48,308                           | 22,148      | (26,160)    |  |
| April     | 835,125     | 0               | 0           | 594,223                          | 0           | 0           |  |
| May       | 765,695     | 0               | 0           | 980,650                          | 0           | 0           |  |
| June      | 9,170       | 0               | 0           | 3,070                            | 0           | 0           |  |
| Total     | \$6,550,000 | \$5,480,354     | \$540,344   | \$6,430,011                      | \$5,480,354 | \$628,286   |  |

#### SCHEDULE OF INSURANCE PREMIUM LICENSE FEES - GENERAL FUND