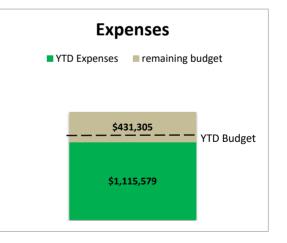

#### CITY OF OWENSBORO SPORTSCENTER OPERATIONS FUND STATEMENT OF REVENUE AND EXPENDITURES FOR THE MONTH ENDING MARCH 31, 2022

| С                  | Current Month                                                                                                                                        |                                                                                                                                                                                                                                                                                     |                                                                                                                                                                                                                                                                                                                                                                                                                                                            | Year to Date                                                                                                                                                                                                                                                                                                                                                                                                                                                                                                                                                                                         |                                                                                                                                                                                                                                                                                                                                                                                                                                                                                                                                                                                                                                                                                                                                                             |
|--------------------|------------------------------------------------------------------------------------------------------------------------------------------------------|-------------------------------------------------------------------------------------------------------------------------------------------------------------------------------------------------------------------------------------------------------------------------------------|------------------------------------------------------------------------------------------------------------------------------------------------------------------------------------------------------------------------------------------------------------------------------------------------------------------------------------------------------------------------------------------------------------------------------------------------------------|------------------------------------------------------------------------------------------------------------------------------------------------------------------------------------------------------------------------------------------------------------------------------------------------------------------------------------------------------------------------------------------------------------------------------------------------------------------------------------------------------------------------------------------------------------------------------------------------------|-------------------------------------------------------------------------------------------------------------------------------------------------------------------------------------------------------------------------------------------------------------------------------------------------------------------------------------------------------------------------------------------------------------------------------------------------------------------------------------------------------------------------------------------------------------------------------------------------------------------------------------------------------------------------------------------------------------------------------------------------------------|
|                    |                                                                                                                                                      | Over /                                                                                                                                                                                                                                                                              | Amended                                                                                                                                                                                                                                                                                                                                                                                                                                                    |                                                                                                                                                                                                                                                                                                                                                                                                                                                                                                                                                                                                      | Over /                                                                                                                                                                                                                                                                                                                                                                                                                                                                                                                                                                                                                                                                                                                                                      |
| Budget             | Actuals                                                                                                                                              | (Under)                                                                                                                                                                                                                                                                             | Budget                                                                                                                                                                                                                                                                                                                                                                                                                                                     | Actuals                                                                                                                                                                                                                                                                                                                                                                                                                                                                                                                                                                                              | (Under)                                                                                                                                                                                                                                                                                                                                                                                                                                                                                                                                                                                                                                                                                                                                                     |
|                    |                                                                                                                                                      |                                                                                                                                                                                                                                                                                     |                                                                                                                                                                                                                                                                                                                                                                                                                                                            |                                                                                                                                                                                                                                                                                                                                                                                                                                                                                                                                                                                                      |                                                                                                                                                                                                                                                                                                                                                                                                                                                                                                                                                                                                                                                                                                                                                             |
|                    |                                                                                                                                                      |                                                                                                                                                                                                                                                                                     |                                                                                                                                                                                                                                                                                                                                                                                                                                                            |                                                                                                                                                                                                                                                                                                                                                                                                                                                                                                                                                                                                      |                                                                                                                                                                                                                                                                                                                                                                                                                                                                                                                                                                                                                                                                                                                                                             |
| \$2,336            | \$317                                                                                                                                                | (\$2,019)                                                                                                                                                                                                                                                                           | \$2,627                                                                                                                                                                                                                                                                                                                                                                                                                                                    | \$2,886                                                                                                                                                                                                                                                                                                                                                                                                                                                                                                                                                                                              | \$259                                                                                                                                                                                                                                                                                                                                                                                                                                                                                                                                                                                                                                                                                                                                                       |
| 471,859            | 58,981                                                                                                                                               | (412,878)                                                                                                                                                                                                                                                                           | 530,840                                                                                                                                                                                                                                                                                                                                                                                                                                                    | 530,840                                                                                                                                                                                                                                                                                                                                                                                                                                                                                                                                                                                              | 0                                                                                                                                                                                                                                                                                                                                                                                                                                                                                                                                                                                                                                                                                                                                                           |
| 561,031            | 102,770                                                                                                                                              | (458,261)                                                                                                                                                                                                                                                                           | 596,608                                                                                                                                                                                                                                                                                                                                                                                                                                                    | 433,222                                                                                                                                                                                                                                                                                                                                                                                                                                                                                                                                                                                              | (163,386)                                                                                                                                                                                                                                                                                                                                                                                                                                                                                                                                                                                                                                                                                                                                                   |
|                    |                                                                                                                                                      |                                                                                                                                                                                                                                                                                     |                                                                                                                                                                                                                                                                                                                                                                                                                                                            |                                                                                                                                                                                                                                                                                                                                                                                                                                                                                                                                                                                                      |                                                                                                                                                                                                                                                                                                                                                                                                                                                                                                                                                                                                                                                                                                                                                             |
| \$1,035,226        | \$162,068                                                                                                                                            | (\$873,158)                                                                                                                                                                                                                                                                         | \$1,130,075                                                                                                                                                                                                                                                                                                                                                                                                                                                | \$966,948                                                                                                                                                                                                                                                                                                                                                                                                                                                                                                                                                                                            | (\$163,127)                                                                                                                                                                                                                                                                                                                                                                                                                                                                                                                                                                                                                                                                                                                                                 |
|                    |                                                                                                                                                      |                                                                                                                                                                                                                                                                                     |                                                                                                                                                                                                                                                                                                                                                                                                                                                            |                                                                                                                                                                                                                                                                                                                                                                                                                                                                                                                                                                                                      |                                                                                                                                                                                                                                                                                                                                                                                                                                                                                                                                                                                                                                                                                                                                                             |
|                    |                                                                                                                                                      |                                                                                                                                                                                                                                                                                     |                                                                                                                                                                                                                                                                                                                                                                                                                                                            |                                                                                                                                                                                                                                                                                                                                                                                                                                                                                                                                                                                                      |                                                                                                                                                                                                                                                                                                                                                                                                                                                                                                                                                                                                                                                                                                                                                             |
| \$116,802          | \$14,600                                                                                                                                             | (\$102,202)                                                                                                                                                                                                                                                                         | \$131,402                                                                                                                                                                                                                                                                                                                                                                                                                                                  | \$131,402                                                                                                                                                                                                                                                                                                                                                                                                                                                                                                                                                                                            | \$0                                                                                                                                                                                                                                                                                                                                                                                                                                                                                                                                                                                                                                                                                                                                                         |
| 42,043             | 10,510                                                                                                                                               | (31,533)                                                                                                                                                                                                                                                                            | 47,298                                                                                                                                                                                                                                                                                                                                                                                                                                                     | 47,298                                                                                                                                                                                                                                                                                                                                                                                                                                                                                                                                                                                               | 0                                                                                                                                                                                                                                                                                                                                                                                                                                                                                                                                                                                                                                                                                                                                                           |
| 73,281             | 0                                                                                                                                                    | (73,281)                                                                                                                                                                                                                                                                            | 73,281                                                                                                                                                                                                                                                                                                                                                                                                                                                     | 0                                                                                                                                                                                                                                                                                                                                                                                                                                                                                                                                                                                                    | (73,281)                                                                                                                                                                                                                                                                                                                                                                                                                                                                                                                                                                                                                                                                                                                                                    |
| 10,690             | 0                                                                                                                                                    |                                                                                                                                                                                                                                                                                     | 10,690                                                                                                                                                                                                                                                                                                                                                                                                                                                     | 9,696                                                                                                                                                                                                                                                                                                                                                                                                                                                                                                                                                                                                | (994)                                                                                                                                                                                                                                                                                                                                                                                                                                                                                                                                                                                                                                                                                                                                                       |
| 136,579            | 8,636                                                                                                                                                | . ,                                                                                                                                                                                                                                                                                 | 145,215                                                                                                                                                                                                                                                                                                                                                                                                                                                    | 92,524                                                                                                                                                                                                                                                                                                                                                                                                                                                                                                                                                                                               | (52,691)                                                                                                                                                                                                                                                                                                                                                                                                                                                                                                                                                                                                                                                                                                                                                    |
| 774,551            | 245,009                                                                                                                                              | (529,542)                                                                                                                                                                                                                                                                           | 834,813                                                                                                                                                                                                                                                                                                                                                                                                                                                    | 834,659                                                                                                                                                                                                                                                                                                                                                                                                                                                                                                                                                                                              | (154)                                                                                                                                                                                                                                                                                                                                                                                                                                                                                                                                                                                                                                                                                                                                                       |
| <i>\$4.450.040</i> | *070 755                                                                                                                                             | (\$075.404)                                                                                                                                                                                                                                                                         | ¢4 0 40 000                                                                                                                                                                                                                                                                                                                                                                                                                                                | ** *** 570                                                                                                                                                                                                                                                                                                                                                                                                                                                                                                                                                                                           | (\$407.400)                                                                                                                                                                                                                                                                                                                                                                                                                                                                                                                                                                                                                                                                                                                                                 |
| \$1,153,946        | \$278,755                                                                                                                                            | (\$875,191)                                                                                                                                                                                                                                                                         | \$1,242,699                                                                                                                                                                                                                                                                                                                                                                                                                                                | \$1,115,579                                                                                                                                                                                                                                                                                                                                                                                                                                                                                                                                                                                          | (\$127,120)                                                                                                                                                                                                                                                                                                                                                                                                                                                                                                                                                                                                                                                                                                                                                 |
|                    |                                                                                                                                                      |                                                                                                                                                                                                                                                                                     |                                                                                                                                                                                                                                                                                                                                                                                                                                                            |                                                                                                                                                                                                                                                                                                                                                                                                                                                                                                                                                                                                      |                                                                                                                                                                                                                                                                                                                                                                                                                                                                                                                                                                                                                                                                                                                                                             |
| (\$118,720)        | (\$116,687)                                                                                                                                          | \$2,033                                                                                                                                                                                                                                                                             | (\$112,624)                                                                                                                                                                                                                                                                                                                                                                                                                                                | (\$148,631)                                                                                                                                                                                                                                                                                                                                                                                                                                                                                                                                                                                          | (\$36,007)                                                                                                                                                                                                                                                                                                                                                                                                                                                                                                                                                                                                                                                                                                                                                  |
|                    | Budget<br>\$2,336<br>471,859<br>561,031<br><b>\$1,035,226</b><br>\$116,802<br>42,043<br>73,281<br>10,690<br>136,579<br>774,551<br><b>\$1,153,946</b> | Budget    Actuals      \$2,336    \$317      471,859    58,981      561,031    102,770      \$1,035,226    \$162,068      \$116,802    \$14,600      42,043    10,510      73,281    0      10,690    0      136,579    8,636      774,551    245,009      \$1,153,946    \$278,755 | Budget    Actuals    Over /<br>(Under)      \$2,336    \$317    (\$2,019)      471,859    58,981    (412,878)      561,031    102,770    (458,261)      \$1,035,226    \$162,068    (\$873,158)      \$116,802    \$14,600    (\$102,202)      42,043    10,510    (31,533)      73,281    0    (73,281)      10,690    0    (10,690)      136,579    8,636    (127,943)      774,551    245,009    (529,542)      \$1,153,946    \$278,755    (\$875,191) | Over /<br>Budget    Amended<br>Actuals    Mudget      \$2,336    \$317    (\$2,019)    \$2,627      471,859    58,981    (412,878)    530,840      561,031    102,770    (458,261)    596,608      \$1,035,226    \$162,068    (\$873,158)    \$1,130,075      \$116,802    \$14,600    (\$102,202)    \$131,402      42,043    10,510    (31,533)    47,298      73,281    0    (73,281)    73,281      10,690    0    (10,690)    10,690      136,579    8,636    (127,943)    145,215      774,551    245,009    (529,542)    834,813      \$1,153,946    \$278,755    (\$875,191)    \$1,242,699 | Over /<br>Budget    Actuals    Over /<br>(Under)    Amended<br>Budget    Actuals      \$2,336    \$317    (\$2,019)    \$2,627    \$2,886      471,859    58,981    (412,878)    530,840    530,840      561,031    102,770    (458,261)    596,608    433,222      \$1,035,226    \$162,068    (\$873,158)    \$1,130,075    \$966,948      \$116,802    \$14,600    (\$102,202)    \$131,402    \$131,402      42,043    10,510    (31,533)    47,298    47,298      73,281    0    (73,281)    73,281    0      10,690    0    (10,690)    10,690    9,696      136,579    8,636    (127,943)    145,215    92,524      774,551    245,009    (529,542)    834,813    834,659      \$1,153,946    \$278,755    (\$875,191)    \$1,242,699    \$1,115,579 |