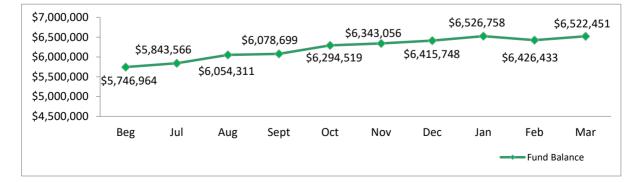

0.00                    | (1,947.21)                 |
|                                   |                         |                            |
| Revenue Over/(Under) Expenditures | \$10,380.44             | \$70,854.53                |
| Total Insurance Fund:             |                         |                            |
|                                   |                         | ¢E 746 062 E1              |
| Beginning Fund Balance            | 9 522 44                | \$5,746,963.51             |
| Interest Income                   | 8,523.41                | 85,278.15                  |
| Revenue Over/(Under) Expenditures | 87,494.46               | 690,209.14                 |
| Ending Fund Balance               |                         | \$6,522,450.80             |



#### CITY OF OWENSBORO CITY EMPLOYEES' PENSION FUND--CLOSED STATEMENT OF RECEIPTS AND EXPENSES FOR THE MONTH ENDING MARCH 31, 2022

|                                            | Current Month  |         | Year-To-Date   |              |
|--------------------------------------------|----------------|---------|----------------|--------------|
|                                            | Amount         | Percent | Current        | Prior        |
| Receipts:                                  |                |         |                |              |
| Interest Income                            | \$1,902.45     | -1%     | \$25,097.13    | \$22,468.57  |
| Appreciation (Depreciation) of Investments | (142,751.36)   | 101%    | (146,121.67)   | 608,745.57   |
| Total Receipts