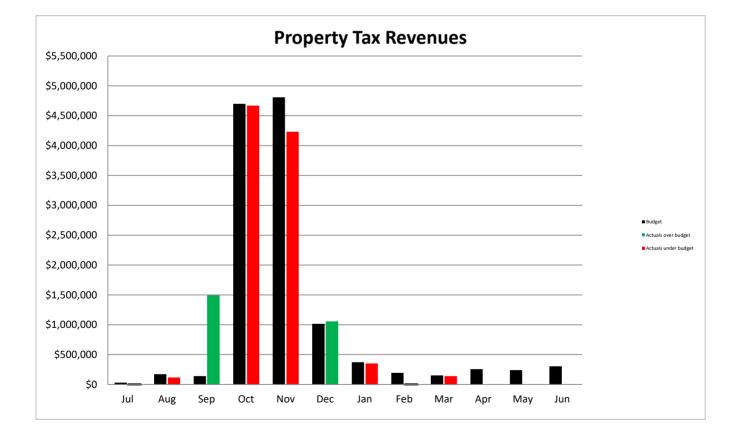

|           | Comparis     | on to Budget (20 | )21-22)    | Compari      | son to Prior Year | Actuals    |  |
|-----------|--------------|------------------|------------|--------------|-------------------|------------|--|
|           |              |                  | Over /     |              |                   | Over /     |  |
| Month     | Budget       | Actual           | (Under)    | 2020-21      | 2021-22           | (Under)    |  |
|           |              |                  |            |              |                   |            |  |
| July      | \$32,495     | (\$15,908)       | (\$48,403) | \$21,257     | (\$15,908)        | (\$37,165) |  |
| August    | 173,501      | 117,529          | (55,972)   | 108,536      | 117,529           | 8,993      |  |
| September | 140,685      | 1,494,317        | 1,353,632  | 523,430      | 1,494,317         | 970,888    |  |
| October   | 4,699,000    | 4,670,619        | (28,381)   | 4,977,478    | 4,670,619         | (306,859)  |  |
| November  | 4,809,324    | 4,232,028        | (577,296)  | 4,531,104    | 4,232,028         | (299,076)  |  |
| December  | 1,016,414    | 1,050,890        | 34,476     | 739,521      | 1,050,890         | 311,369    |  |
| January   | 373,666      | 352,958          | (20,708)   | 249,107      | 352,958           | 103,851    |  |
| February  | 194,721      | (76,196)         | (270,917)  | 142,895      | (76,196)          | (219,091)  |  |
| March     | 151,626      | 141,293          | (10,333)   | 158,656      | 141,293           | (17,363)   |  |
| April     | 256,766      | 0                | 0          | 119,412      | 0                 | 0          |  |
| May       | 240,862      | 0                | 0          | 269,825      | 0                 | 0          |  |
| June      | 305,733      | 0                | 0          | 224,345      | 0                 | 0          |  |
| Total     | \$12,394,793 | \$11,967,531     | \$376,099  | \$12,065,566 | \$11,967,531      | \$515,546  |  |

#### SCHEDULE OF PROPERTY TAXES - GENERAL FUND

|           | Comparis           | son to Budget (2  | 2021-22)    | Comparis           | Comparison to Prior Year Actuals |                  |  |  |
|-----------|--------------------|-------------------|-------------|--------------------|----------------------------------|------------------|--|--|
|           |                    |                   | Over /      |                    |                                  | Over /           |  |  |
| Month     | Budget             | Actual            | (Under)     | 2020-21            | 2021-22                          | (Under)          |  |  |
|           | <b>\$4,000,040</b> | <b>#4 040 440</b> | (\$40,704)  | <b>\$4,000,400</b> | <b>#4 040 440</b>                | <b>\$400.040</b> |  |  |
| July      | \$1,828,849        | \$1,812,118       | (\$16,731)  | \$1,626,106        | \$1,812,118                      | \$186,012        |  |  |
| August    | 1,429,285          | 2,009,408         | 580,123     | \$1,836,262        | 2,009,408                        | 173,146          |  |  |
| September | 1,663,854          | 1,626,319         | (37,535)    | \$1,047,375        | 1,626,319                        | 578,944          |  |  |
| October   | 1,789,091          | 1,905,655         | 116,564     | \$1,528,684        | 1,905,655                        | 376,971          |  |  |
| November  | 1,560,485          | 1,768,561         | 208,076     | \$1,769,613        | 1,768,561                        | (1,052)          |  |  |
| December  | 1,574,400          | 1,674,548         | 100,148     | \$1,946,148        | 1,674,548                        | (271,600)        |  |  |
| January   | 1,874,570          | 1,917,910         | 43,340      | \$1,671,297        | 1,917,910                        | 246,613          |  |  |
| February  | 1,854,691          | 2,354,117         | 499,426     | \$2,305,158        | 2,354,117                        | 48,959           |  |  |
| March     | 1,337,842          | 1,680,694         | 342,852     | \$1,636,952        | 1,680,694                        | 43,742           |  |  |
| April     | 1,810,957          | 0                 | 0           | \$1,528,866        | 0                                | 0                |  |  |
| May       | 1,636,024          | 0                 | 0           | \$1,759,597        | 0                                | 0                |  |  |
| June      | 1,518,739          | 0                 | 0           | \$1,512,444        | 0                                | 0                |  |  |
| Total     | \$19,878,787       | \$16,749,330      | \$1,836,263 | \$20,168,502       | \$16,749,330                     | \$1,381,735      |  |  |