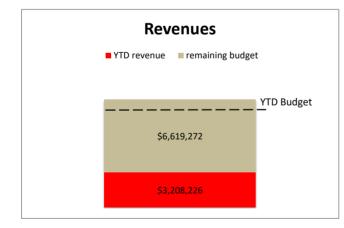

General Fund revenues through March 31, 2022 of \$53,651,738 were \$3,737,868 over budget primarily due to higher occupational withholding, insurance licenses, Net Profits and Property Taxes. General Fund expenditures of \$49,252,859 were \$3,224,389 under budget primarily due to timing in maintenance, outside services and capital and savings in personnel services.