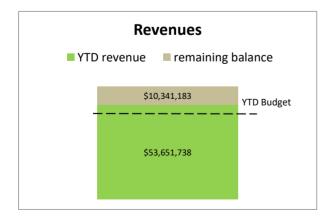

General Fund revenues through March 31, 2022 of \$53,651,738 were \$3,737,868 over budget primarily due to higher occupational withholding, insurance licenses, Net Profits and Property Taxes. General Fund expenditures of \$49,252,859 were \$3,224,389 under budget primarily due to timing in maintenance, outside services and capital and savings in personnel services.