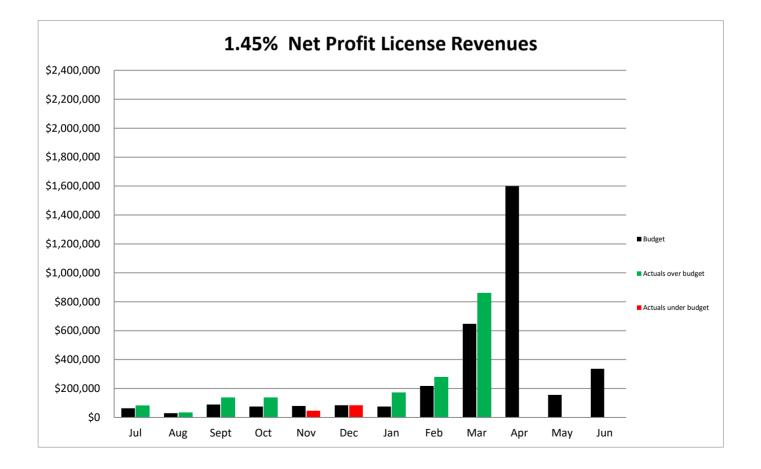

#### SCHEDULE OF NET PROFIT FEES - GENERAL FUND

Old Rate - Current Month Surplus (Deficit) New Rate - Current Month Surplus (Deficit) \$ (1,746,256) \$ (539,251)

Old Rate - Current Year to Date Surplus New Rate - Current Year to Date Surplus \$ (3,018,710) \$ 4,398,879

|           | Compariso   | on to Budget (2 | 021-22)     | Comparison to Prior Year Actuals |             |             |  |
|-----------|-------------|-----------------|-------------|----------------------------------|-------------|-------------|--|
|           |             |                 | Over /      |                                  |             | Over /      |  |
| Month     | Budget      | Actual          | (Under)     | 2020-21                          | 2021-22     | (Under)     |  |
|           |             |                 |             |                                  |             |             |  |
| July      | \$1,076,820 | \$738,761       | (\$338,059) | \$951,478                        | \$738,761   | (\$212,717) |  |
| August    | 543,650     | 1,114,142       | 570,492     | 648,298                          | 1,114,142   | 465,845     |  |
| September | 655         | 9,048           | 8,393       | 870                              | 9,048       | 8,178       |  |
| October   | 870,495     | 184,076         | (686,419)   | 560,428                          | 184,076     | (376,352)   |  |
| November  | 675,305     | 1,420,731       | 745,426     | 1,002,098                        | 1,420,731   | 418,633     |  |
| December  | 4,585       | 7,659           | 3,074       | 8,844                            | 7,659       | (1,185)     |  |
| January   | 1,141,010   | 1,225,238       | 84,228      | 556,818                          | 1,225,238   | 668,420     |  |
| February  | 617,010     | 758,550         | 141,540     | 1,074,927                        | 758,550     | (316,377)   |  |
| March     | 10,480      | 22,148          | 11,668      | 48,308                           | 22,148      | (26,160)    |  |
| April     | 835,125     | 0               | 0           | 594,223                          | 0           | 0           |  |
| May       | 765,695     | 0               | 0           | 980,650                          | 0           | 0           |  |
| June      | 9,170       | 0               | 0           | 3,070                            | 0           | 0           |  |
| Total     | \$6,550,000 | \$5,480,354     | \$540,344   | \$6,430,011                      | \$5,480,354 | \$628,286   |  |