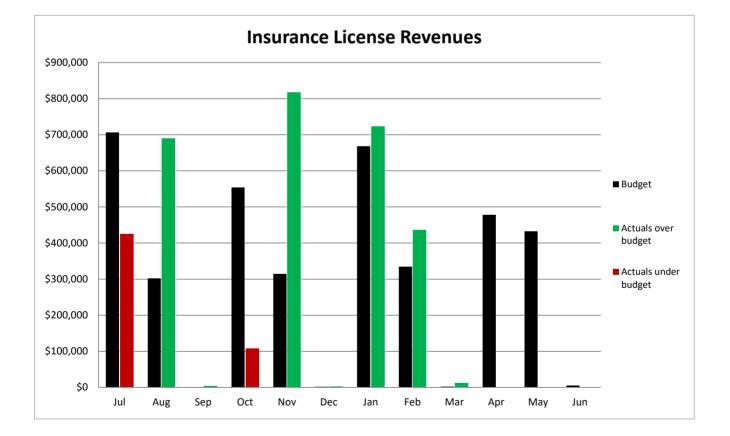

|           | Compariso   | on to Budget (2 | 021-22)     | Comparison to Prior Year Actuals |             |             |  |
|-----------|-------------|-----------------|-------------|----------------------------------|-------------|-------------|--|
|           |             |                 | Over /      |                                  |             | Over /      |  |
| Month     | Budget      | Actual          | (Under)     | 2020-21                          | 2021-22     | (Under)     |  |
|           |             |                 |             |                                  |             |             |  |
| July      | \$1,076,820 | \$738,761       | (\$338,059) | \$951,478                        | \$738,761   | (\$212,717) |  |
| August    | 543,650     | 1,114,142       | 570,492     | 648,298                          | 1,114,142   | 465,845     |  |
| September | 655         | 9,048           | 8,393       | 870                              | 9,048       | 8,178       |  |
| October   | 870,495     | 184,076         | (686,419)   | 560,428                          | 184,076     | (376,352)   |  |
| November  | 675,305     | 1,420,731       | 745,426     | 1,002,098                        | 1,420,731   | 418,633     |  |
| December  | 4,585       | 7,659           | 3,074       | 8,844                            | 7,659       | (1,185)     |  |
| January   | 1,141,010   | 1,225,238       | 84,228      | 556,818                          | 1,225,238   | 668,420     |  |
| February  | 617,010     | 758,550         | 141,540     | 1,074,927                        | 758,550     | (316,377)   |  |
| March     | 10,480      | 22,148          | 11,668      | 48,308                           | 22,148      | (26,160)    |  |
| April     | 835,125     | 0               | 0           | 594,223                          | 0           | 0           |  |
| May       | 765,695     | 0               | 0           | 980,650                          | 0           | 0           |  |
| June      | 9,170       | 0               | 0           | 3,070                            | 0           | 0           |  |
| Total     | \$6,550,000 | \$5,480,354     | \$540,344   | \$6,430,011                      | \$5,480,354 | \$628,286   |  |

#### SCHEDULE OF INSURANCE PREMIUM LICENSE FEES - GENERAL FUND