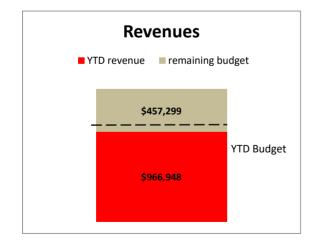

#### CITY OF OWENSBORO SPORTSCENTER OPERATIONS FUND STATEMENT OF REVENUE AND EXPENDITURES FOR THE MONTH ENDING MARCH 31, 2022

| С                  | Current Month                                                                                                                                        |                                                                                                                                                                                                                                                                                     |                                                                                                                                                                                                                                                                                                                                                                                                                                                            | Year to Date                                                                                                                                                                                                                                                                                                                                                                                                                                                                                                                                                                                         |                                                                                                                                                                                                                                                                                                                                                                                                                                                                                                                                                                                                                                                                                                                                                             |
|--------------------|------------------------------------------------------------------------------------------------------------------------------------------------------|-------------------------------------------------------------------------------------------------------------------------------------------------------------------------------------------------------------------------------------------------------------------------------------|------------------------------------------------------------------------------------------------------------------------------------------------------------------------------------------------------------------------------------------------------------------------------------------------------------------------------------------------------------------------------------------------------------------------------------------------------------|------------------------------------------------------------------------------------------------------------------------------------------------------------------------------------------------------------------------------------------------------------------------------------------------------------------------------------------------------------------------------------------------------------------------------------------------------------------------------------------------------------------------------------------------------------------------------------------------------|-------------------------------------------------------------------------------------------------------------------------------------------------------------------------------------------------------------------------------------------------------------------------------------------------------------------------------------------------------------------------------------------------------------------------------------------------------------------------------------------------------------------------------------------------------------------------------------------------------------------------------------------------------------------------------------------------------------------------------------------------------------|
|                    |                                                                                                                                                      | Over /                                                                                                                                                                                                                                                                              | Amended                                                                                                                                                                                                                                                                                                                                                                                                                                                    |                                                                                                                                                                                                                                                                                                                                                                                                                                                                                                                                                                                                      | Over /                                                                                                                                                                                                                                                                                                                                                                                                                                                                                                                                                                                                                                                                                                                                                      |
| Budget             | Actuals                                                                                                                                              | (Under)                                                                                                                                                                                                                                                                             | Budget                                                                                                                                                                                                                                                                                                                                                                                                                                                     | Actuals                                                                                                                                                                                                                                                                                                                                                                                                                                                                                                                                                                                              | (Under)                                                                                                                                                                                                                                                                                                                                                                                                                                                                                                                                                                                                                                                                                                                                                     |
|                    |                                                                                                                                                      |                                                                                                                                                                                                                                                                                     |                                                                                                                                                                                                                                                                                                                                                                                                                                                            |                                                                                                                                                                                                                                                                                                                                                                                                                                                                                                                                                                                                      |                                                                                                                                                                                                                                                                                                                                                                                                                                                                                                                                                                                                                                                                                                                                                             |
|                    |                                                                                                                                                      |                                                                                                                                                                                                                                                                                     |                                                                                                                                                                                                                                                                                                                                                                                                                                                            |                                                                                                                                                                                                                                                                                                                                                                                                                                                                                                                                                                                                      |                                                                                                                                                                                                                                                                                                                                                                                                                                                                                                                                                                                                                                                                                                                                                             |
| \$2,336            | \$317                                                                                                                                                | (\$2,019)                                                                                                                                                                                                                                                                           | \$2,627                                                                                                                                                                                                                                                                                                                                                                                                                                                    | \$2,886                                                                                                                                                                                                                                                                                                                                                                                                                                                                                                                                                                                              | \$259                                                                                                                                                                                                                                                                                                                                                                                                                                                                                                                                                                                                                                                                                                                                                       |
| 471,859            | 58,981                                                                                                                                               | (412,878)                                                                                                                                                                                                                                                                           | 530,840                                                                                                                                                                                                                                                                                                                                                                                                                                                    | 530,840                                                                                                                                                                                                                                                                                                                                                                                                                                                                                                                                                                                              | 0                                                                                                                                                                                                                                                                                                                                                                                                                                                                                                                                                                                                                                                                                                                                                           |
| 561,031            | 102,770                                                                                                                                              | (458,261)                                                                                                                                                                                                                                                                           | 596,608                                                                                                                                                                                                                                                                                                                                                                                                                                                    | 433,222                                                                                                                                                                                                                                                                                                                                                                                                                                                                                                                                                                                              | (163,386)                                                                                                                                                                                                                                                                                                                                                                                                                                                                                                                                                                                                                                                                                                                                                   |
|                    |                                                                                                                                                      |                                                                                                                                                                                                                                                                                     |                                                                                                                                                                                                                                                                                                                                                                                                                                                            |                                                                                                                                                                                                                                                                                                                                                                                                                                                                                                                                                                                                      |                                                                                                                                                                                                                                                                                                                                                                                                                                                                                                                                                                                                                                                                                                                                                             |
| \$1,035,226        | \$162,068                                                                                                                                            | (\$873,158)                                                                                                                                                                                                                                                                         | \$1,130,075                                                                                                                                                                                                                                                                                                                                                                                                                                                | \$966,948                                                                                                                                                                                                                                                                                                                                                                                                                                                                                                                                                                                            | (\$163,127)                                                                                                                                                                                                                                                                                                                                                                                                                                                                                                                                                                                                                                                                                                                                                 |
|                    |                                                                                                                                                      |                                                                                                                                                                                                                                                                                     |                                                                                                                                                                                                                                                                                                                                                                                                                                                            |                                                                                                                                                                                                                                                                                                                                                                                                                                                                                                                                                                                                      |                                                                                                                                                                                                                                                                                                                                                                                                                                                                                                                                                                                                                                                                                                                                                             |
|                    |                                                                                                                                                      |                                                                                                                                                                                                                                                                                     |                                                                                                                                                                                                                                                                                                                                                                                                                                                            |                                                                                                                                                                                                                                                                                                                                                                                                                                                                                                                                                                                                      |                                                                                                                                                                                                                                                                                                                                                                                                                                                                                                                                                                                                                                                                                                                                                             |
| \$116,802          | \$14,600                                                                                                                                             | (\$102,202)                                                                                                                                                                                                                                                                         | \$131,402                                                                                                                                                                                                                                                                                                                                                                                                                                                  | \$131,402                                                                                                                                                                                                                                                                                                                                                                                                                                                                                                                                                                                            | \$0                                                                                                                                                                                                                                                                                                                                                                                                                                                                                                                                                                                                                                                                                                                                                         |
| 42,043             | 10,510                                                                                                                                               | (31,533)                                                                                                                                                                                                                                                                            | 47,298                                                                                                                                                                                                                                                                                                                                                                                                                                                     | 47,298                                                                                                                                                                                                                                                                                                                                                                                                                                                                                                                                                                                               | 0                                                                                                                                                                                                                                                                                                                                                                                                                                                                                                                                                                                                                                                                                                                                                           |
| 73,281             | 0                                                                                                                                                    | (73,281)                                                                                                                                                                                                                                                                            | 73,281                                                                                                                                                                                                                                                                                                                                                                                                                                                     | 0                                                                                                                                                                                                                                                                                                                                                                                                                                                                                                                                                                                                    | (73,281)                                                                                                                                                                                                                                                                                                                                                                                                                                                                                                                                                                                                                                                                                                                                                    |
| 10,690             | 0                                                                                                                                                    |                                                                                                                                                                                                                                                                                     | 10,690                                                                                                                                                                                                                                                                                                                                                                                                                                                     | 9,696                                                                                                                                                                                                                                                                                                                                                                                                                                                                                                                                                                                                | (994)                                                                                                                                                                                                                                                                                                                                                                                                                                                                                                                                                                                                                                                                                                                                                       |
| 136,579            | 8,636                                                                                                                                                | . ,                                                                                                                                                                                                                                                                                 | 145,215                                                                                                                                                                                                                                                                                                                                                                                                                                                    | 92,524                                                                                                                                                                                                                                                                                                                                                                                                                                                                                                                                                                                               | (52,691)                                                                                                                                                                                                                                                                                                                                                                                                                                                                                                                                                                                                                                                                                                                                                    |
| 774,551            | 245,009                                                                                                                                              | (529,542)                                                                                                                                                                                                                                                                           | 834,813                                                                                                                                                                                                                                                                                                                                                                                                                                                    | 834,659                                                                                                                                                                                                                                                                                                                                                                                                                                                                                                                                                                                              | (154)                                                                                                                                                                                                                                                                                                                                                                                                                                                                                                                                                                                                                                                                                                                                                       |
| <i>\$4.450.040</i> | *070 755                                                                                                                                             | (\$075.404)                                                                                                                                                                                                                                                                         | ¢4 0 40 000                                                                                                                                                                                                                                                                                                                                                                                                                                                | ** *** 570                                                                                                                                                                                                                                                                                                                                                                                                                                                                                                                                                                                           | (\$407.400)                                                                                                                                                                                                                                                                                                                                                                                                                                                                                                                                                                                                                                                                                                                                                 |
| \$1,153,946        | \$278,755                                                                                                                                            | (\$875,191)                                                                                                                                                                                                                                                                         | \$1,242,699                                                                                                                                                                                                                                                                                                                                                                                                                                                | \$1,115,579                                                                                                                                                                                                                                                                                                                                                                                                                                                                                                                                                                                          | (\$127,120)                                                                                                                                                                                                                                                                                                                                                                                                                                                                                                                                                                                                                                                                                                                                                 |
|                    |                                                                                                                                                      |                                                                                                                                                                                                                                                                                     |                                                                                                                                                                                                                                                                                                                                                                                                                                                            |                                                                                                                                                                                                                                                                                                                                                                                                                                                                                                                                                                                                      |                                                                                                                                                                                                                                                                                                                                                                                                                                                                                                                                                                                                                                                                                                                                                             |
| (\$118,720)        | (\$116,687)                                                                                                                                          | \$2,033                                                                                                                                                                                                                                                                             | (\$112,624)                                                                                                                                                                                                                                                                                                                                                                                                                                                | (\$148,631)                                                                                                                                                                                                                                                                                                                                                                                                                                                                                                                                                                                          | (\$36,007)                                                                                                                                                                                                                                                                                                                                                                                                                                                                                                                                                                                                                                                                                                                                                  |
|                    | Budget<br>\$2,336<br>471,859<br>561,031<br><b>\$1,035,226</b><br>\$116,802<br>42,043<br>73,281<br>10,690<br>136,579<br>774,551<br><b>\$1,153,946</b> | Budget    Actuals      \$2,336    \$317      471,859    58,981      561,031    102,770      \$1,035,226    \$162,068      \$116,802    \$14,600      42,043    10,510      73,281    0      10,690    0      136,579    8,636      774,551    245,009      \$1,153,946    \$278,755 | Budget    Actuals    Over /<br>(Under)      \$2,336    \$317    (\$2,019)      471,859    58,981    (412,878)      561,031    102,770    (458,261)      \$1,035,226    \$162,068    (\$873,158)      \$116,802    \$14,600    (\$102,202)      42,043    10,510    (31,533)      73,281    0    (73,281)      10,690    0    (10,690)      136,579    8,636    (127,943)      774,551    245,009    (529,542)      \$1,153,946    \$278,755    (\$875,191) | Over /<br>Budget    Amended<br>Actuals    Mudget      \$2,336    \$317    (\$2,019)    \$2,627      471,859    58,981    (412,878)    530,840      561,031    102,770    (458,261)    596,608      \$1,035,226    \$162,068    (\$873,158)    \$1,130,075      \$116,802    \$14,600    (\$102,202)    \$131,402      42,043    10,510    (31,533)    47,298      73,281    0    (73,281)    73,281      10,690    0    (10,690)    10,690      136,579    8,636    (127,943)    145,215      774,551    245,009    (529,542)    834,813      \$1,153,946    \$278,755    (\$875,191)    \$1,242,699 | Over /<br>Budget    Actuals    Over /<br>(Under)    Amended<br>Budget    Actuals      \$2,336    \$317    (\$2,019)    \$2,627    \$2,886      471,859    58,981    (412,878)    530,840    530,840      561,031    102,770    (458,261)    596,608    433,222      \$1,035,226    \$162,068    (\$873,158)    \$1,130,075    \$966,948      \$116,802    \$14,600    (\$102,202)    \$131,402    \$131,402      42,043    10,510    (31,533)    47,298    47,298      73,281    0    (73,281)    73,281    0      10,690    0    (10,690)    10,690    9,696      136,579    8,636    (127,943)    145,215    92,524      774,551    245,009    (529,542)    834,813    834,659      \$1,153,946    \$278,755    (\$875,191)    \$1,242,699    \$1,115,579 |