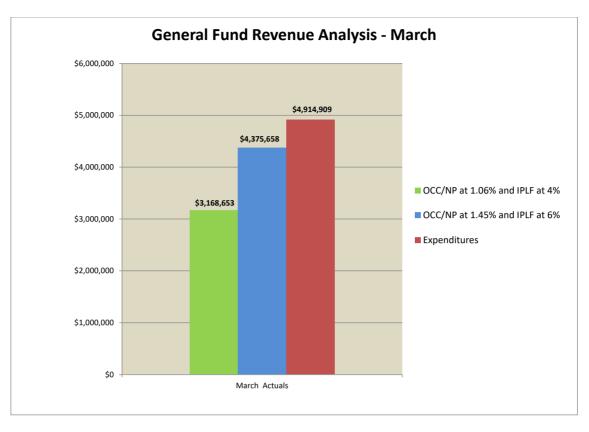

#### CITY OF OWENSBORO GENERAL FUND STATEMENT OF REVENUES AND EXPENDITURES FOR THE MONTH ENDING MARCH 31, 2022

|                                | (                      | Current Month |             | Year to Date  |              |               |
|--------------------------------|------------------------|---------------|-------------|---------------|--------------|---------------|
|                                |                        |               | Over /      | Amended       |              | Over /        |
|                                | Budget                 | Actuals       | (Under)     | Budget        | Actuals      | (Under)       |
| Devenue                        |                        |               |             |               |              |               |
| <u>Revenues:</u>               | ¢454.000               | ¢444.000      | (\$40,000)  | ¢44 504 400   | ¢44.007.504  | ¢070 000      |
| Property Taxes                 | \$151,626              | \$141,293     | (\$10,333)  | \$11,591,432  | \$11,967,531 | \$376,099     |
| Occupational tax:              | #4 00 <del>7</del> 040 | 4 000 004     | 040.050     | 44.040.007    | 40 740 000   | 4 000 000     |
| Withholding                    | \$1,337,842            | 1,680,694     | 342,852     | 14,913,067    | 16,749,330   | 1,836,263     |
| Net Profits                    | 647,602                | 861,072       | 213,470     | 1,363,282     | 1,829,866    | 466,584       |
| OMU:                           |                        |               |             |               |              |               |
| Dividend                       | 641,334                | 640,001       | (1,333)     | 5,772,006     | 5,760,005    | (12,002)      |
| In lieu of taxes               | 206,594                | 232,325       | 25,731      | 1,940,917     | 2,205,566    | 264,649       |
| Insurance licenses             | 10,480                 | 22,148        | 11,668      | 4,940,010     | 5,480,354    | 540,344       |
| Other                          | 503,973                | 798,125       | 294,152     | 9,393,156     | 9,659,087    | 265,931       |
| Total revenues                 | \$3,499,451            | \$4,375,658   | \$876,207   | \$49,913,870  | \$53,651,738 | \$3,737,868   |
| Expenditures:                  |                        |               |             |               |              |               |
| Personnel Services             | \$3,634,588            | \$3,362,758   | (\$271,830) | \$24,390,032  | \$23,512,412 | (\$877,620)   |
| Maintenance                    | 521.602                | 373,512       | (148,090)   | 5.427.227     | 4,374,030    | (1,053,197)   |
| Supplies                       | 133,563                | 215,791       | 82,228      | 1,732,263     | 1,474,837    | (257,426)     |
| Utilities                      | 69.526                 | 69,430        | (96)        | 754,716       | 655.653      | (99,063)      |
| Other                          | 294.479                | 277,417       | (17,062)    | 4,535,125     | 3,850,610    | (684,515)     |
| Agencies Contribution          | 46,891                 | 46,846        | (45)        | 1,483,364     | 1,405,180    | (78,183)      |
| Debt Service                   | 7,953                  | (304,086)     | (312,039)   | 681,151       | 931,702      | 250,551       |
| Transfer To                    | 655,233                | 655,232       | (312,003)   | 8,719,324     | 8,719,327    | 200,001       |
| Capital                        | 226,973                | 218,009       | (8,965)     | 4,754,046     | 4,329,108    | (424,938)     |
| Capital                        | 220,975                | 210,009       | (0,903)     | 4,754,040     | 4,329,100    | (424,930)     |
| Total expenditures             | \$5,590,808            | \$4,914,909   | (\$675,899) | \$52,477,248  | \$49,252,859 | (\$3,224,389) |
| Operating Excess/ (Deficiency) | (\$2,091,357)          | (\$539,251)   | \$1,552,106 | (\$2,563,378) | \$4,398,879  | \$6,962,257   |

#### SCHEDULE OF NET PROFIT FEES - GENERAL FUND

Old Rate - Current Month Surplus (Deficit) New Rate - Current Month Surplus (Deficit) \$ (1,746,256) \$ (539,251)

Old Rate - Current Year to Date Surplus New Rate - Current Year to Date Surplus \$ (3,018,710) \$ 4,398,879