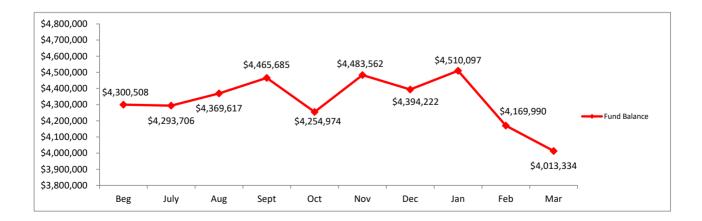

#### CITY OF OWENSBORO SANITATION FUND STATEMENT OF REVENUES AND EXPENDITURES FOR THE MONTH ENDING MARCH 31, 2022

|                                 | C         | Current Month |                | Year to Date  |             |               |  |
|---------------------------------|-----------|---------------|----------------|---------------|-------------|---------------|--|
| -                               |           |               | Over /         | Amended       |             | Over /        |  |
| -                               | Budget    | Actuals       | (Under)        | Budget        | Actuals     | (Under)       |  |
| _                               |           |               |                |               |             |               |  |
| Revenues:                       |           |               |                |               |             |               |  |
| Toter Service                   | \$421,000 | \$431,116     | \$10,116       | \$3,789,000   | \$3,872,107 | \$83,107      |  |
| Dumpster Service                | 207,000   | 221,593       | 14,593         | 1,863,000     | 1,970,263   | 107,263       |  |
| Recycling                       | 166       | 0             | (166)          | 1,502         | 1,120       | (382)         |  |
| Litter Abatement Funding        | 2,333     | 0             | (2,333)        | 21,001        | 21,577      | 576           |  |
| Sale of Capital Assets          | 0         | 0             | 0              | 0             | 71,480      | 71,480        |  |
| Other / Miscellaneous           | 2,625     | 4,391         | 1,766          | 23,638        | 31,358      | 7,720         |  |
| Total revenues                  | \$633,124 | \$657,100     | \$23,976       | \$5,698,141   | \$5,967,905 | \$269,764     |  |
| Expenditures:                   |           |               |                |               |             |               |  |
| Personnel Services              | \$307,290 | \$236,100     | (\$71,190)     | \$2,061,701   | \$1,733,315 | (\$328,386)   |  |
| Maintenance                     | 58,998    | 59,448        | 450            | 533,770       | 532,270     | (1,500)       |  |
| Supplies                        | 36,157    | 33,775        | (2,382)        | 382,464       | 332,370     | (50,094)      |  |
| Utilities                       | 1,246     | 1,060         | (186)          | 7,958         | 7,601       | (357)         |  |
| Other                           | 215,258   | 169,209       | (46,049)       | 2,035,024     | 1,674,914   | (360,110)     |  |
| Capital                         | 2,703     | 2,703         | 0 <sup>°</sup> | 2,268,374     | 32,938      | (2,235,436)   |  |
| Total expenditures              | \$621,652 | \$502,295     | (\$119,357)    | \$7,289,291   | \$4,313,409 | (\$2,975,882) |  |
| Operating Excess / (Deficiency) | \$11,472  | \$154,805     | \$143,333      | (\$1,591,150) | \$1,654,496 | \$3,245,646   |  |

|          | Comparis    | on to Budget (20 | 020-21)   | Compariso   | on to Prior Year | Actuals   |
|----------|-------------|------------------|-----------|-------------|------------------|-----------|
|          |             |                  | Over /    |             |                  | Over /    |
| Month    | Budget      | Actual           | (Under)   | 2020-21     | 2021-22          | (Under)   |
|          |             |                  |           |             |                  |           |
| July     | \$628,000   | \$640,540        | \$12,540  | \$627,356   | \$640,540        | \$13,184  |
| August   | 628,000     | 647,090          | 19,090    | 626,726     | 647,090          | 20,364    |
| Sept     | 628,000     | 649,580          | 21,580    | 639,849     | 649,580          | 9,731     |
| October  | 628,000     | 647,994          | 19,994    | 633,950     | 647,994          | 14,044    |
| November | 628,000     | 649,409          | 21,409    | 634,950     | 649,409          | 14,459    |
| December | 628,000     | 649,982          | 21,982    | 638,278     | 649,982          | 11,704    |
| January  | 628,000     | 652,574          | 24,574    | 641,169     | 652,574          | 11,405    |
| February | 628,000     | 652,493          | 24,493    | 637,247     | 652,493          | 15,246    |
| March    | 628,000     | 652,709          | 24,709    | 642,322     | 652,709          | 10,387    |
| April    | 628,000     | 0                | 0         | 641,406     | 0                | 0         |
| May      | 628,000     | 0                | 0         | 646,953     | 0                | 0         |
| June     | 628,000     | 0                | 0         | 644,789     | 0                | 0         |
| Total    | \$7,536,000 | \$5,842,371      | \$190,371 | \$7,654,995 | \$5,842,371      | \$120,524 |