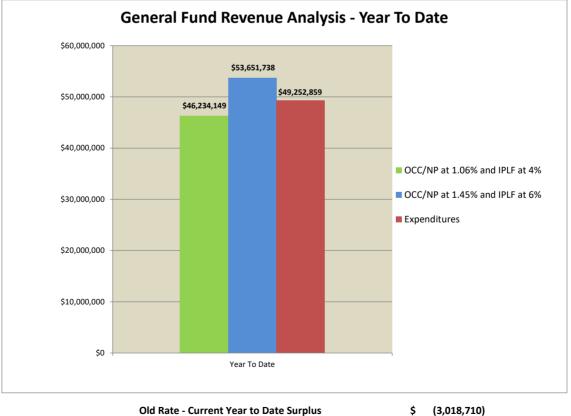

General Fund revenues through March 31, 2022 of \$53,651,738 were \$3,737,868 over budget primarily due to higher occupational withholding, insurance licenses, Net Profits and Property Taxes. General Fund expenditures of \$49,252,859 were \$3,224,389 under budget primarily due to timing in maintenance, outside services and capital and savings in personnel services.

#### CITY OF OWENSBORO GENERAL FUND STATEMENT OF REVENUES AND EXPENDITURES FOR THE MONTH ENDING MARCH 31, 2022

|                                | (                      | Current Month |             | Year to Date  |              |               |
|--------------------------------|------------------------|---------------|-------------|---------------|--------------|---------------|
|                                |                        |               | Over /      | Amended       |              | Over /        |
|                                | Budget                 | Actuals       | (Under)     | Budget        | Actuals      | (Under)       |
| Devenue                        |                        |               |             |               |              |               |
| <u>Revenues:</u>               | ¢454.000               | ¢444.000      | (\$40,000)  | ¢44 504 400   | ¢44.007.504  | ¢070 000      |
| Property Taxes                 | \$151,626              | \$141,293     | (\$10,333)  | \$11,591,432  | \$11,967,531 | \$376,099     |
| Occupational tax:              | #4 00 <del>7</del> 040 | 4 000 004     | 040.050     | 44.040.007    | 40 740 000   | 4 000 000     |
| Withholding                    | \$1,337,842            | 1,680,694     | 342,852     | 14,913,067    | 16,749,330   | 1,836,263     |
| Net Profits                    | 647,602                | 861,072       | 213,470     | 1,363,282     | 1,829,866    | 466,584       |
| OMU:                           |                        |               |             |               |              |               |
| Dividend                       | 641,334                | 640,001       | (1,333)     | 5,772,006     | 5,760,005    | (12,002)      |
| In lieu of taxes               | 206,594                | 232,325       | 25,731      | 1,940,917     | 2,205,566    | 264,649       |
| Insurance licenses             | 10,480                 | 22,148        | 11,668      | 4,940,010     | 5,480,354    | 540,344       |
| Other                          | 503,973                | 798,125       | 294,152     | 9,393,156     | 9,659,087    | 265,931       |
| Total revenues                 | \$3,499,451            | \$4,375,658   | \$876,207   | \$49,913,870  | \$53,651,738 | \$3,737,868   |
| Expenditures:                  |                        |               |             |               |              |               |
| Personnel Services             | \$3,634,588            | \$3,362,758   | (\$271,830) | \$24,390,032  | \$23,512,412 | (\$877,620)   |
| Maintenance                    | 521.602                | 373,512       | (148,090)   | 5.427.227     | 4,374,030    | (1,053,197)   |
| Supplies                       | 133,563                | 215,791       | 82,228      | 1,732,263     | 1,474,837    | (257,426)     |
| Utilities                      | 69.526                 | 69,430        | (96)        | 754,716       | 655.653      | (99,063)      |
| Other                          | 294.479                | 277,417       | (17,062)    | 4,535,125     | 3,850,610    | (684,515)     |
| Agencies Contribution          | 46,891                 | 46,846        | (45)        | 1,483,364     | 1,405,180    | (78,183)      |
| Debt Service                   | 7,953                  | (304,086)     | (312,039)   | 681,151       | 931,702      | 250,551       |
| Transfer To                    | 655,233                | 655,232       | (312,003)   | 8,719,324     | 8,719,327    | 200,001       |
| Capital                        | 226,973                | 218,009       | (8,965)     | 4,754,046     | 4,329,108    | (424,938)     |
| Capital                        | 220,975                | 210,009       | (0,903)     | 4,754,040     | 4,329,100    | (424,930)     |
| Total expenditures             | \$5,590,808            | \$4,914,909   | (\$675,899) | \$52,477,248  | \$49,252,859 | (\$3,224,389) |
| Operating Excess/ (Deficiency) | (\$2,091,357)          | (\$539,251)   | \$1,552,106 | (\$2,563,378) | \$4,398,879  | \$6,962,257   |

#### SCHEDULE OF NET PROFIT FEES - GENERAL FUND

Old Rate - Current Month Surplus (Deficit) New Rate - Current Month Surplus (Deficit) \$ (1,746,256) \$ (539,251)

Old Rate - Current Year to Date Surplus New Rate - Current Year to Date Surplus \$ (3,018,710) \$ 4,398,879