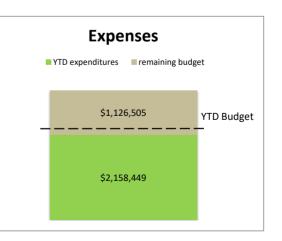

General Fund revenues through March 31, 2022 of \$53,651,738 were \$3,737,868 over budget primarily due to higher occupational withholding, insurance licenses, Net Profits and Property Taxes. General Fund expenditures of \$49,252,859 were \$3,224,389 under budget primarily due to timing in maintenance, outside services and capital and savings in personnel services.

#### CITY OF OWENSBORO GENERAL FUND STATEMENT OF REVENUES AND EXPENDITURES FOR THE MONTH ENDING MARCH 31, 2022

|                                | (                      | Current Month |             | Year to Date  |              |               |
|--------------------------------|------------------------|---------------|-------------|---------------|--------------|---------------|
|                                |                        |               | Over /      | Amended       |              | Over /        |
|                                | Budget                 | Actuals       | (Under)     | Budget        | Actuals      | (Under)       |
| Devenue                        |                        |               |             |               |              |               |
| <u>Revenues:</u>               | ¢454.000               | ¢444.000      | (\$40,000)  | ¢44 504 400   | ¢44.007.504  | ¢070 000      |
| Property Taxes                 | \$151,626              | \$141,293     | (\$10,333)  | \$11,591,432  | \$11,967,531 | \$376,099     |
| Occupational tax:              | #4 00 <del>7</del> 040 | 4 000 004     | 040.050     | 44.040.007    | 40 740 000   | 4 000 000     |
| Withholding                    | \$1,337,842            | 1,680,694     | 342,852     | 14,913,067    | 16,749,330   | 1,836,263     |
| Net Profits                    | 647,602                | 861,072       | 213,470     | 1,363,282     | 1,829,866    | 466,584       |
| OMU:                           |                        |               |             |               |              |               |
| Dividend                       | 641,334                | 640,001       | (1,333)     | 5,772,006     | 5,760,005    | (12,002)      |
| In lieu of taxes               | 206,594                | 232,325       | 25,731      | 1,940,917     | 2,205,566    | 264,649       |
| Insurance licenses             | 10,480                 | 22,148        | 11,668      | 4,940,010     | 5,480,354    | 540,344       |
| Other                          | 503,973                | 798,125       | 294,152     | 9,393,156     | 9,659,087    | 265,931       |
| Total revenues                 | \$3,499,451            | \$4,375,658   | \$876,207   | \$49,913,870  | \$53,651,738 | \$3,737,868   |
| Expenditures:                  |                        |               |             |               |              |               |
| Personnel Services             | \$3,634,588            | \$3,362,758   | (\$271,830) | \$24,390,032  | \$23,512,412 | (\$877,620)   |
| Maintenance                    | 521.602                | 373,512       | (148,090)   | 5.427.227     | 4,374,030    | (1,053,197)   |
| Supplies                       | 133,563                | 215,791       | 82,228      | 1,732,263     | 1,474,837    | (257,426)     |
| Utilities                      | 69.526                 | 69,430        | (96)        | 754,716       | 655.653      | (99,063)      |
| Other                          | 294.479                | 277,417       | (17,062)    | 4,535,125     | 3,850,610    | (684,515)     |
| Agencies Contribution          | 46,891                 | 46,846        | (45)        | 1,483,364     | 1,405,180    | (78,183)      |
| Debt Service                   | 7,953                  | (304,086)     | (312,039)   | 681,151       | 931,702      | 250,551       |
| Transfer To                    | 655,233                | 655,232       | (312,003)   | 8,719,324     | 8,719,327    | 200,001       |
| Capital                        | 226,973                | 218,009       | (8,965)     | 4,754,046     | 4,329,108    | (424,938)     |
| Capital                        | 220,975                | 210,009       | (0,903)     | 4,754,040     | 4,329,100    | (424,930)     |
| Total expenditures             | \$5,590,808            | \$4,914,909   | (\$675,899) | \$52,477,248  | \$49,252,859 | (\$3,224,389) |
| Operating Excess/ (Deficiency) | (\$2,091,357)          | (\$539,251)   | \$1,552,106 | (\$2,563,378) | \$4,398,879  | \$6,962,257   |