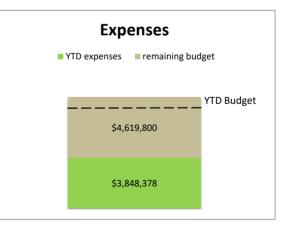

General Fund revenues through March 31, 2022 of \$53,651,738 were \$3,737,868 over budget primarily due to higher occupational withholding, insurance licenses, Net Profits and Property Taxes. General Fund expenditures of \$49,252,859 were \$3,224,389 under budget primarily due to timing in maintenance, outside services and capital and savings in personnel services.