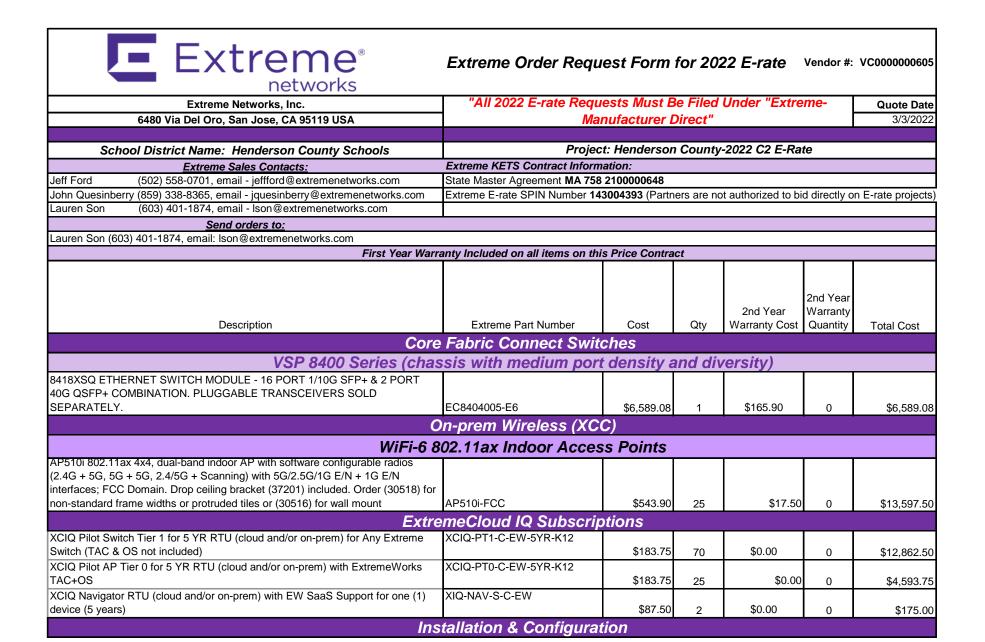

| Installation & Configuration (Includes up to 25 Cat 6 Drops)                                                                                                                                                                           | PS-ERATE-ESU                      | \$1,750.00 | 10 | NA | NA                                        | \$17,500.00                              |
|----------------------------------------------------------------------------------------------------------------------------------------------------------------------------------------------------------------------------------------|-----------------------------------|------------|----|----|-------------------------------------------|------------------------------------------|
|                                                                                                                                                                                                                                        |                                   |            | То |    | o Extreme:<br>AC Portion:<br>ict Portion: | \$55,317.83<br>\$47,020.16<br>\$8,297.67 |
| The cost of these items will be taken out of the District's Allotment for this li<br>(State Board Approved Master Plan of September, 2000). We verify the abuse have sufficient Education Technology Funds in our account to cover the | bove will be purchased (NOT LEASE |            |    | 0  |                                           |                                          |
| Financial Officer Name:                                                                                                                                                                                                                |                                   | Date:      |    |    |                                           |                                          |
| District Technology Coordinator Name: District Technology E-mail address:                                                                                                                                                              |                                   | Date:      |    |    |                                           |                                          |