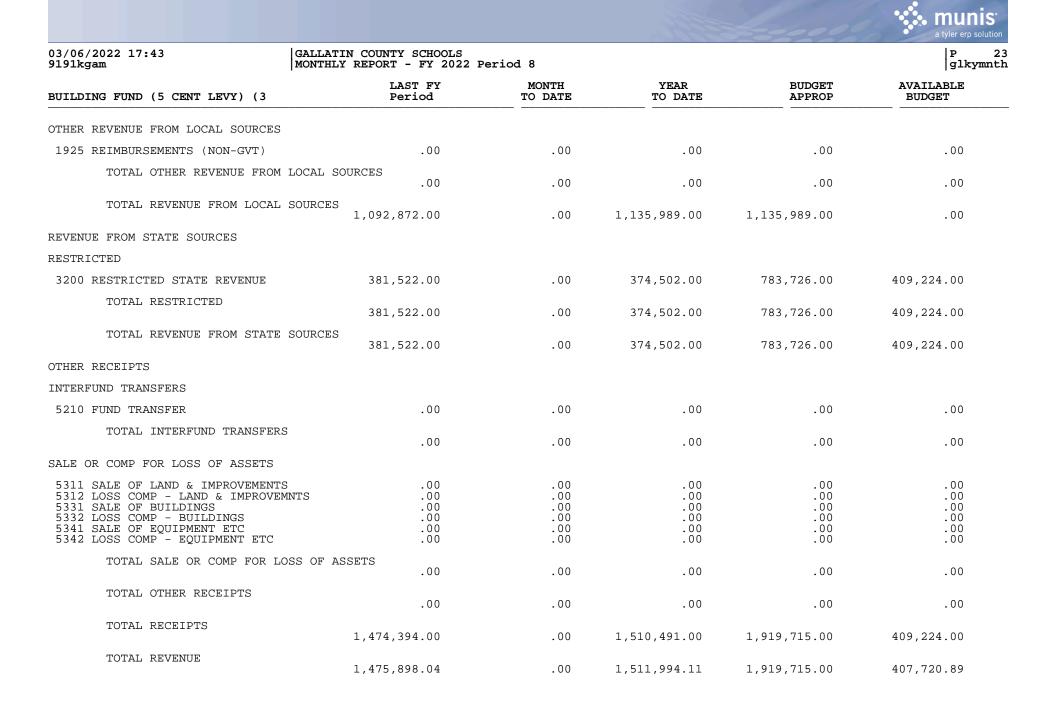

STMENTS                                                                                                                                            | .00                                                    | .00                                    | .00                                             | .00                                             | .00                                    |
| TOTAL EARNINGS ON INVESTM                                                                                                                                               | ENTS .00                                               | .00                                    | .00                                             | .00                                             | .00                                    |





| 03/06/2<br>9191kga           | 2022 17:43<br>am                                                               | GALLATIN COUNTY SCHOOLS<br>MONTHLY REPORT - FY 202 |                          |                          |                          | P 24<br>glkymnth         |
|------------------------------|--------------------------------------------------------------------------------|----------------------------------------------------|--------------------------|--------------------------|--------------------------|--------------------------|
| BUILDIN                      | NG FUND (5 CENT LEVY) (3                                                       | LAST FY<br>Period                                  | MONTH<br>TO DATE         | YEAR<br>TO DATE          | BUDGET<br>APPROP