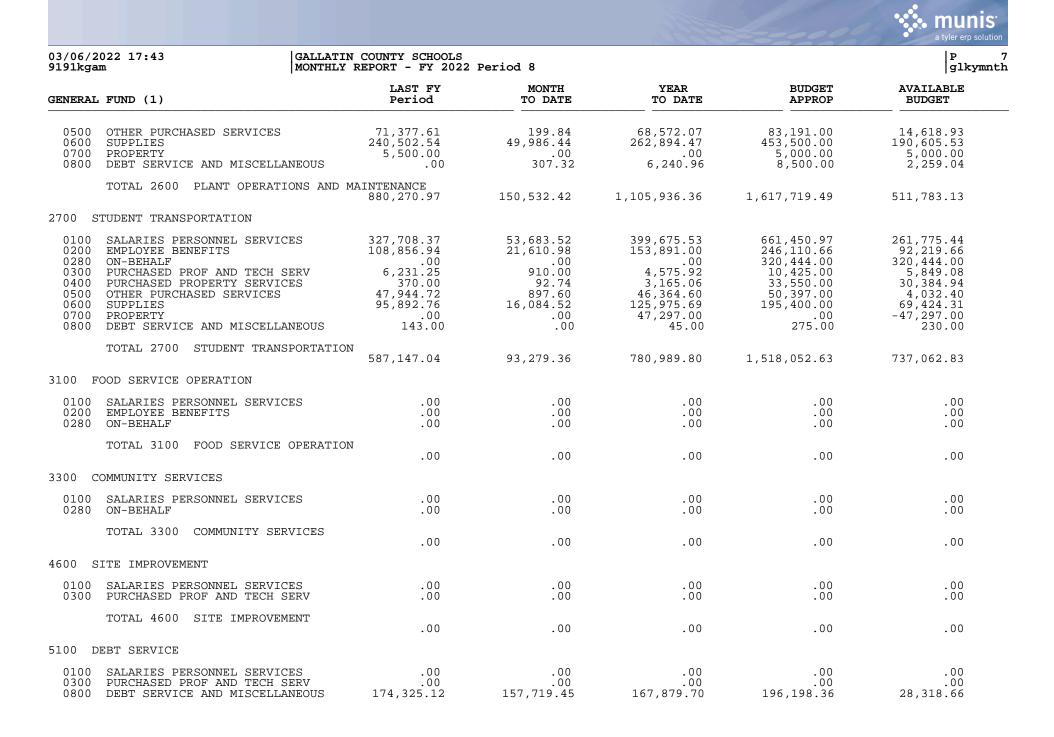

| 221,560.35<br>81,642.49<br>.00<br>.00<br>465,026.02                                                            | 304,302.50<br>114,017.99<br>246,343.00<br>.00<br>402,865.00                                                                          | 82,742.15<br>32,375.50<br>246,343.00<br>.00<br>-62,161.02                                                  |



|                        |                                          |                                            |                  |                  | 4000                | a tyler erp solution |
|------------------------|------------------------------------------|--------------------------------------------|------------------|------------------|---------------------|----------------------|
| 03/06/2022<br>9191kgam |                                          | ATIN COUNTY SCHOOLS<br>HLY REPORT - FY 202 |                  |                  |                     | P<br>glkymnt         |
| GENERAL FU             | UND (1)                                  | LAST FY<br>Period                          | MONTH<br>TO DATE | YEAR<br>TO DATE  | BUDGET<br>APPROP    | AVAILABLE<br>BUDGET  |
| T