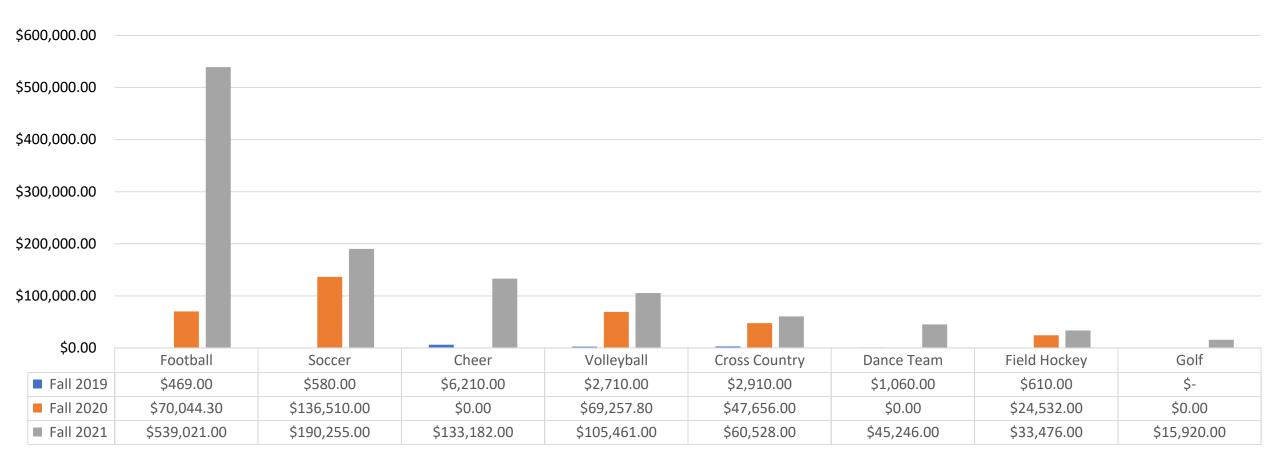

Revenue Percentage By Sport

**YOY FALL DIGITAL TICKET SALES COMPARISONS** 

### YOY POST SEASON DIGITAL TICKET SALES BY SPORT

■ Fall 2019 ■ Fall 2020 ■ Fall 2021