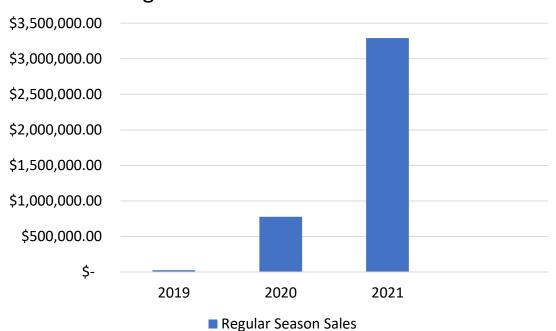

#### Regular Season Sales 2019-2021

Post Season Sale 2019-2021

\*\*2020 results are from spring season \*\*