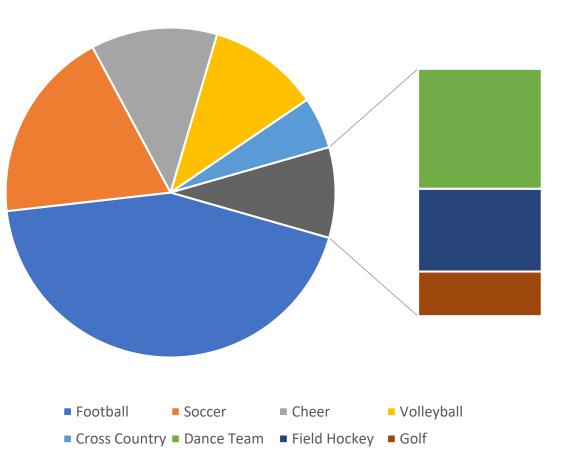

## **2021 FALL POST SEASON TICKET SALES**

| Sport         | Tickets Sold    | Ticket Sales   | Events Selling | Tickets/Event |
|---------------|-----------------|----------------|----------------|---------------|
| Football      | 43,531          | \$539,021.00   | 55             | 791           |
| Soccer        | 18,853          | \$190,255.00   | 44             | 428           |
| Cheer         | 12,336          | \$133,182.00   | 11             | 1,121         |
| Volleyball    | 10,878          | \$105,461.00   | 34             | 320           |
| Cross Country | 5,044           | \$60,528.00    | 3              | 1,681         |
| Dance Team    | 4,275           | \$45,246.00    | 7              | 611           |
| Field Hockey  | 2,945           | \$33,476.00    | 7              | 421           |
| Golf          | 1,592           | \$15,920.00    | 4              | 398           |
|               | 99 <i>,</i> 454 | \$1,128,455.00 | 165            | 696           |

Revenue Percentage By Sport

**YOY FALL DIGITAL TICKET SALES COMPARISONS** 