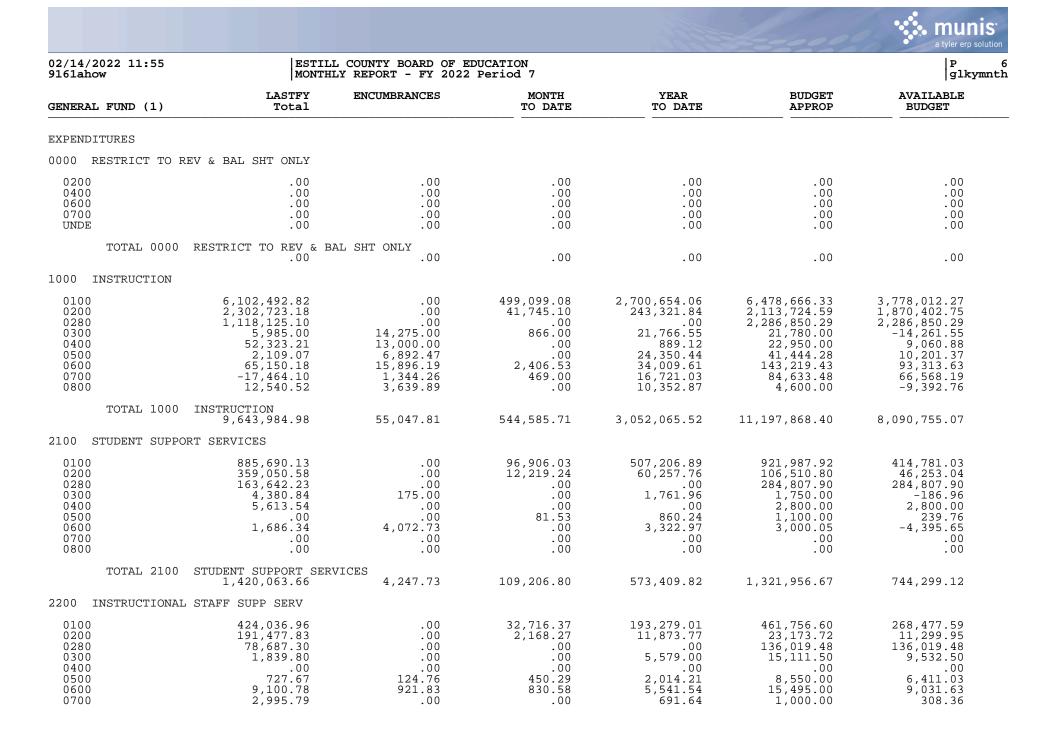

N9161ahowMONTHLY REPORT - FY 2022 Period 7 |                    |              |                  |                 |                  |                      |  |
| GENERAL FUND (1)                                                                          | LASTFY<br>Total    | ENCUMBRANCES | MONTH<br>TO DATE | YEAR<br>TO DATE | BUDGET<br>APPROP | AVAILABLE<br>BUDGET  |  |
| TOTAL RECEIPTS                                                                            | ,<br>19,259,329.11 | .00          | 971,143.78       | 9,297,058.11    | 19,733,879.62    | 10,436,821.51        |  |
| TOTAL REVENUE                                                                             | 21,041,130.37      | .00          | 971,143.78       | 9,297,058.11    | 21,604,823.32    | 12,307,765.21        |  |





| 0700<br>0800                                                         | 12,460.20<br>6,007.48                                                                                                                | 3,729.77<br>.00<br>.00                                                           | 2,873.48<br>.00<br>.00                                                                                                   | 4,301.70                                                                                                             | .00<br>2,384.00                                                                                            | 12,944.25<br>-4,301.70<br>2,384.00                                                                                                |
|---------------------