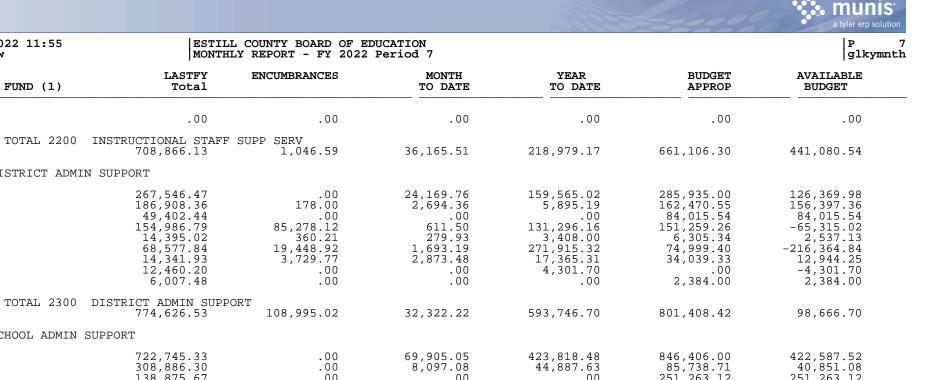

161ahowMONTHLY REPORT - FY 2022 Period 7 |                    |              |                  |                 |                  |                      |  |
| GENERAL FUND (1)                                                                          | LASTFY<br>Total    | ENCUMBRANCES | MONTH<br>TO DATE | YEAR<br>TO DATE | BUDGET<br>APPROP | AVAILABLE<br>BUDGET  |  |
| TOTAL RECEIPTS                                                                            | ,<br>19,259,329.11 | .00          | 971,143.78       | 9,297,058.11    | 19,733,879.62    | 10,436,821.51        |  |
| TOTAL REVENUE                                                                             | 21,041,130.37      | .00          | 971,143.78       | 9,297,058.11    | 21,604,823.32    | 12,307,765.21        |  |





| 0700<br>0800                                                         | 12,460.20<br>6,007.48                                                                                                                | 3,729.77<br>.00<br>.00                                                           | 2,873.48<br>.00<br>.00                                                                                                   | 4,301.70                                                                                                             | .00<br>2,384.00                                                                                            | 12,944.25<br>-4,301.70<br>2,384.00                                                                                                |
|-----------------------