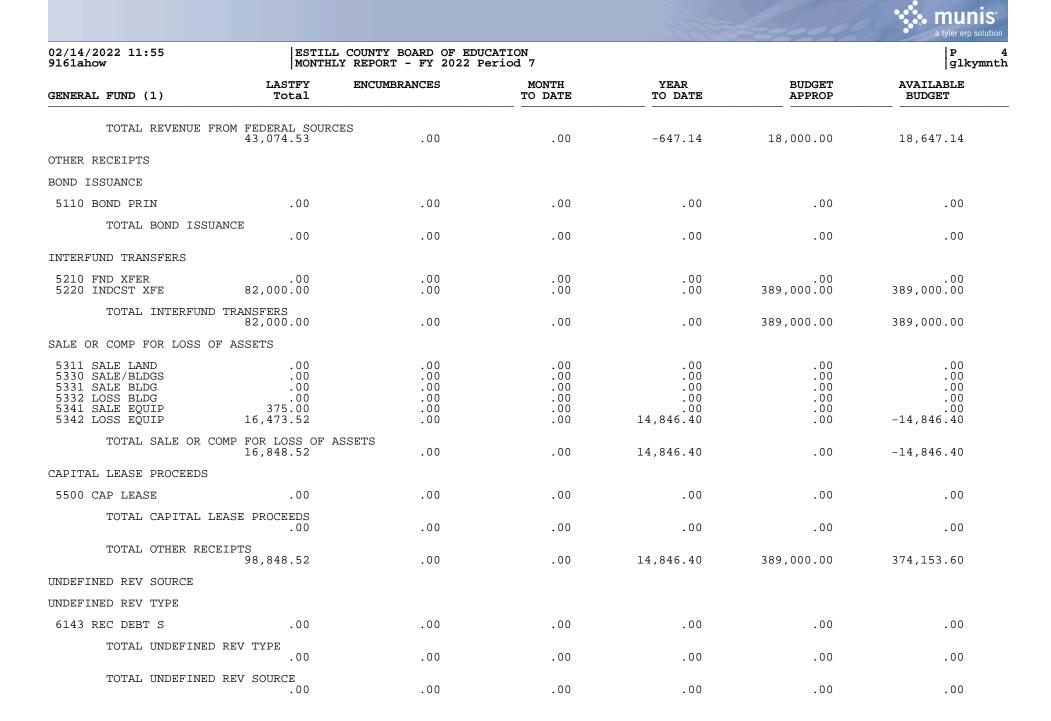

| .00                                           | .00                                                  | -647.14                                              | 18,000.00                                                         | 18,647.14                                                       |
| TOTAL FEDERAL                                                                                                                                  | REIMBURSEMENT<br>43,074.53                                      | .00                                           | .00                                                  | -647.14                                              | 18,000.00                                                         | 18,647.14                                                       |



|                                                                                           |                    |              |                  |                 | Land             | a tyler erp solution |  |
|-------------------------------------------------------------------------------------------|--------------------|--------------|------------------|-----------------|------------------|----------------------|--|
| 02/14/2022 11:55ESTILL COUNTY BOARD OF EDUCATION9161ahowMONTHLY REPORT - FY 2022 Period 7 |                    |              |                  |                 |                  |                      |  |
| GENERAL FUND (1)                                                                          | LASTFY<br>Total    | ENCUMBRANCES | MONTH<br>TO DATE | YEAR<br>TO DA