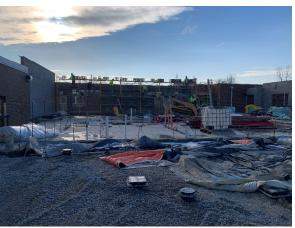

## **CONSTRUCTION PHOTOS**

Northwest corner of addition – storage room

Slab prep at kitchen and cafeteria addition

View from southwest corner of addition looking North

South/east walls of addition - Preschool classrooms