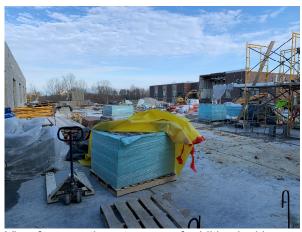

## **CONSTRUCTION PHOTOS**

Northwest corner of addition – storage room

Slab prep at kitchen and cafeteria addition

View from southwest corner of addition looking North

South/east walls of addition - Preschool classrooms

Kitchen floor drains - West exterior wall beyond

Southeast wall looking into Preschool courtyard

Brick veneer on site

- ☐ Please acknowledge receipt of transmitted items.
- $\hfill \square$  Return transmitted items to PCA ARCHITECTURE  $\hfill$  PSC.