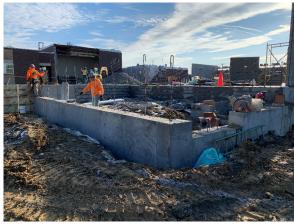

## **CONSTRUCTION PHOTOS**

Northwest corner of addition – storage room

Slab prep at kitchen and cafeteria addition

View from southwest corner of addition looking North

South/east walls of addition - Preschool classrooms

Kitchen floor drains - West exterior wall beyond

Southeast wall looking into Preschool courtyard

Brick veneer on site

- ☐ Please acknowledge receipt of transmitted items.
- $\hfill \square$  Return transmitted items to PCA ARCHITECTURE  $\hfill$  PSC.