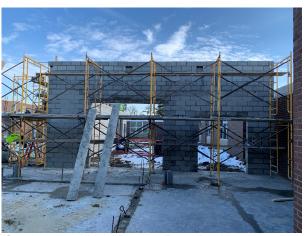

## **CONSTRUCTION PHOTOS**

Northwest corner of addition – storage room

Slab prep at kitchen and cafeteria addition

View from southwest corner of addition looking North

South/east walls of addition - Preschool classrooms