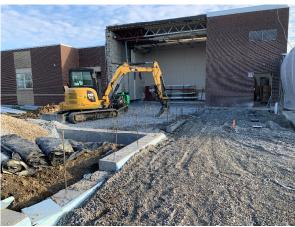

## **CONSTRUCTION PHOTOS**

Northwest corner of addition – storage room

Slab prep at kitchen and cafeteria addition

View from southwest corner of addition looking North

South/east walls of addition - Preschool classrooms

Kitchen floor drains - West exterior wall beyond

Southeast wall looking into Preschool courtyard

Brick veneer on site

- ☐ Please acknowledge receipt of transmitted items.
- $\hfill \square$  Return transmitted items to PCA ARCHITECTURE  $\hfill$  PSC.