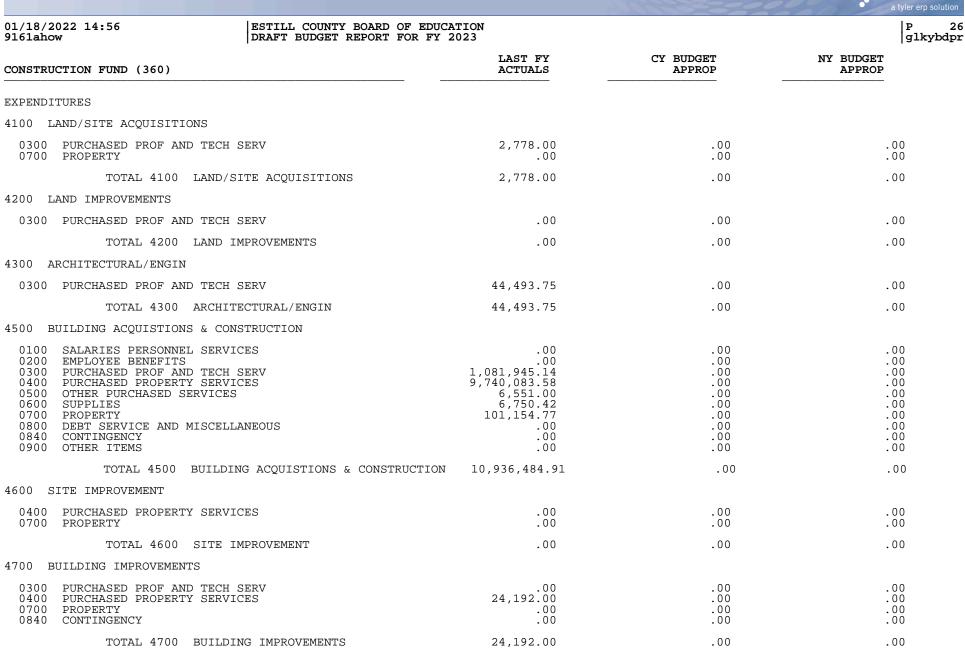

|
| EVENUE FR              | OM FEDERAL SOURCES                                           |                    |                     |                     |
| ESTRICTED              | THROUGH THE STATE                                            |                    |                     |                     |
| 4500                   | RESTRICTED FED THRU STATE                                    | 989,470.81         | .00                 | .00                 |
|                        | TOTAL RESTRICTED THROUGH THE STATE                           | 989,470.81         | .00                 | .00                 |
|                        | TOTAL REVENUE FROM FEDERAL SOURCES                           | 989,470.81         | .00                 | .00                 |

OTHER RECEIPTS





munis

26

4900 OTHER - FACILITIES



P 27 glkybdpr

01/18/2022 14:56 9161ahow

| CONSTRUCTION FUND (360)                                                                                                                                      | LAST FY<br>ACTUALS                     | CY BUDGET<br>APPROP                    | NY BUDGET<br>APPROP                    |
|--------------------------------------------------------------------------------------------------------------------------------------------------------------|----------------------------------------|----------------------------------------|----------------------------------------|
| 0300 PURCHASED PROF AND TECH SERV<br>0400 PURCHASED PROPERTY SERVICES<br>0500 OTHER PURCHASED SERVICES<br>0600 SUPPLIES<br>0700 PROPERTY<br>0840 CON