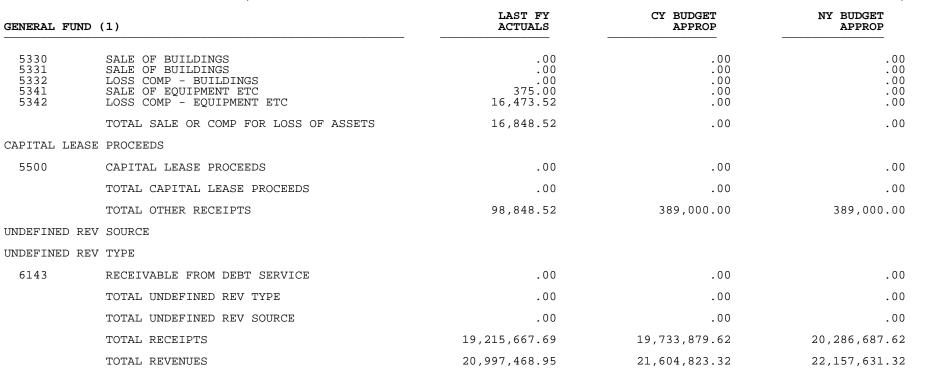

munis tyler erp solution

2

EXPENDITURE REIMBURSEMENTS

|                        |                                                           |                       | and the second      | a tyler erp         |
|------------------------|-----------------------------------------------------------|-----------------------|---------------------|---------------------|
| 01/18/2022<br>9161ahow | 14:56 ESTILL COUNTY BOARD OF<br>DRAFT BUDGET REPORT FOI   |                       |                     | P<br>glk            |
| GENERAL FU             | ND (1)                                                    | LAST FY<br>ACTUALS    | CY BUDGET<br>APPROP | NY BUDGET<br>APPROP |
| 3130<br>3131           | EXPENDITURE REIMBURSEMENT<br>MISCELLANEOUS REIMBURSEMENTS | <br>639,560.13<br>.00 | 424,320.00          | 424,320.00          |
|                        | TOTAL EXPENDITURE REIMBURSEMENTS                          | 639,560.13            | 424,320.00          | 424,320.00          |
| RESTRICTED             |                                                           |                       |                     |                     |
| 3200                   | RESTRICTED STATE REVENUE                                  | .00                   | .00                 | .00                 |
|                        | TOTAL RESTRICTED                                          | .00                   | .00                 | .00                 |
| EVENUE FO              | R ON BEHALF PAYMENTS                                      |                       |                     |                     |
| 3900                   | ON BEHALF PAYMENTS                                        | 5,127,034.94          | 5,418,896.62        | 5,418,896.62        |
|                        | TOTAL REVENUE FOR ON BEHALF PAYMENTS                      | 5,127,034.94          | 5,418,896.62        | 5,418,896.62        |
|                        | TOTAL REVENUE FROM STATE SOURCES                          | 15,839,313.07         | 16,252,374.62       | 16,805,182.62       |
| EVENUE FR              | OM FEDERAL SOURCES                                        |                       |                     |                     |
| ESTRICTED              | THROUGH THE STATE                                         |                       |                     |                     |
| 4500                   | RESTRICTED FED THRU STATE                                 | .00                   | .00                 | .00                 |
|                        | TOTAL RESTRICTED THROUGH THE STATE                        | .00                   | .00                 | .00                 |
| EDERAL RE              | IMBURSEMENT                                               |                       |                     |                     |
| 4810                   | MEDICAID REIMBURSEMENT                                    | 42,427.39             | 18,000.00           | 18,000.00           |
|                        | TOTAL FEDERAL REIMBURSEMENT                               | 42,427.39             | 18,000.00           | 18,000.00           |
|                        | TOTAL REVENUE FROM FEDERAL SOURCES                        | 42,427.39             | 18,000.00           | 18,000.00           |
| THER RECE              | IPTS                                                      |                       |                     |                     |
| OND PROCE              | EDS                                                       |                       |                     |                     |
| 5110                   | BOND PRINCIPAL PROCEEDS                                   | .00                   | .00                 | .00                 |
|                        | TOTAL BOND PROCEEDS                                       | .00                   | .00                 | .00                 |
| NTERFUND               | TRANSFERS                                                 |                       |                     |                     |
| 5210<br>5220           | FUND TRANSFER<br>INDIRECT COSTS TRANSFER                  | .00<br>82,000.00      | .00<br>389,000.00   | .00<br>389,000.00   |
|                        | TOTAL INTERFUND TRANSFERS                                 | 82,000.00             | 389,000.00          | 389,000.00          |
| ALE OR CO              | MP FOR LOSS OF ASSETS                                     |                       |                     |                     |
| 5311                   | SALE OF LAND & IMPROVEMENTS                               | .00                   | .00                 | .00                 |

|                                                                                                                                                                                      |                                                               |                                               | a tyler erp solution                          |
|--------------------------------------------------------------------------------------------------------------------------------------------------------------------------------------|---------------------------------------------------------------|-----------------------------------------------|-----------------------------------------------|
|                                                                                                                                                                                      | ILL COUNTY BOARD OF EDUCATION<br>FT BUDGET REPORT FOR FY 2023 |                                               | P 8<br>glkybdpr                               |
| GENERAL FUND (1)                                                                                                                                                                     | LAST FY<br>ACTUALS                                            | CY BUDGET<br>APPROP                           | NY BUDGET<br>APPROP                           |
| 4200 LAND IMPROVEMENTS                                                                                                                                                               |                                                               |                                               |                                               |
| 0300 PURCHASED PROF AND TECH SERV<br>0400 PURCHASED PROPERTY SERVICES                                                                                                                | . 00                                                          |                                               | .00<br>.00                                    |
| TOTAL 4200 LAND IMPROV                                                                                                                                                               | EMENTS .00                                                    | .00                                           | .00                                           |
| 4700 BUILDING IMPROVEMENTS                                                                                                                                                           |                                                               |                                               |                                               |
| 0100 SALARIES PERSONNEL SERVICES<br>0200 EMPLOYEE BENEFITS<br>0280 ON-BEHALF<br>0300 PURCHASED PROF AND TECH SERV<br>0500 OTHER PURCHASED SERVICES<br>0600 SUPPLIES<br>0700 PROPERTY |                                                               | 00.<br>00.<br>00.<br>00.<br>00.<br>00.<br>00. | .00<br>.00<br>.00<br>.00<br>.00<br>.00<br>.00 |
| TOTAL 4700 BUILDING IM                                                                                                                                                               | PROVEMENTS .00                                                | .00                                           | .00                                           |
| 5100 DEBT SERVICE                                                                                                                                                                    |                                                               |                                               |                                               |
| 0800 DEBT SERVICE AND MISCELLANEOU                                                                                                                                                   | S 43,645.92                                                   | 43,645.92                                     | 43,645.92                                     |
| TOTAL 5100 DEBT SERVIC                                                                                                                                                               | E 43,645.92                                                   | 43,645.92                                     | 43,645.92                                     |
| 5200 FUND TRANSFERS                                                                                                                                                                  |                                                               |                                               |                                               |
| 0900 OTHER ITEMS                                                                                                                                                                     | 42,281.00                                                     | 120,000.00                                    | 120,000.00                                    |
| TOTAL 5200 FUND TRANSF                                                                                                                                                               | ERS 42,281.00                                                 | 120,000.00                                    | 120,000.00                                    |
| 5300 CONTINGENCY                                                                                                                                                                     |                                                               |                                               |                                               |
| 0840 CONTINGENCY                                                                                                                                                                     | .00                                                           | 1,527,906.05                                  | 1,588,495.05                                  |
| TOTAL 5300 CONTINGENCY                                                                                                                                                               | .00                                                           | 1,527,906.05                                  | 1,588,495.05                                  |
| TOTAL EXPENDITURES                                                                                                                                                                   | 18,571,093.3                                                  | 9 21,604,823.32                               | 22,157,631.32                                 |
| TOTAL FOR GENERAL FUND                                                                                                                                                               | (1) 2,426,375.56                                              | 5 .00                                         | .00                                           |