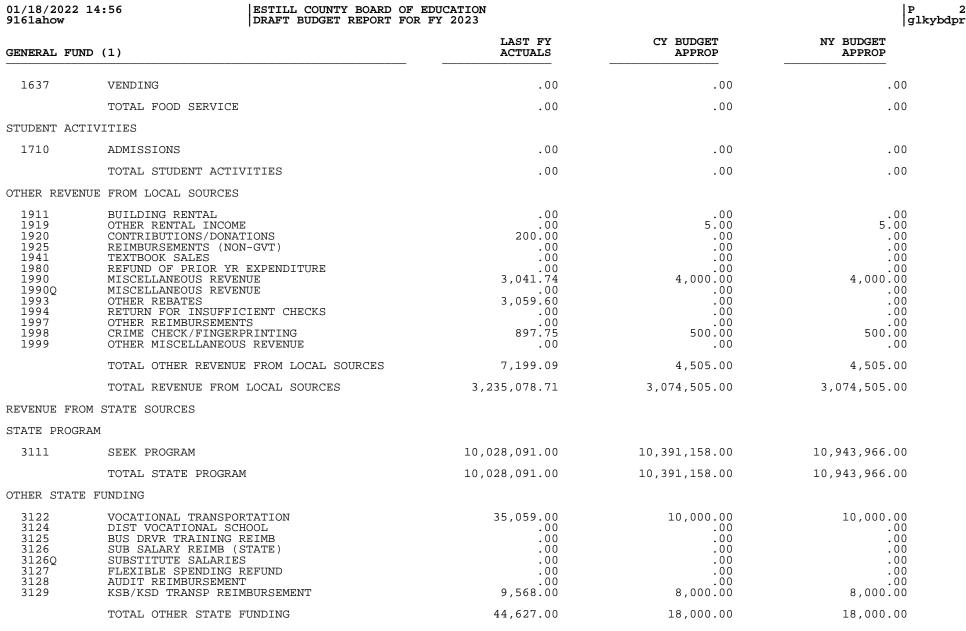

|                                                                                  |                          | All the second           |                          |
|----------------------------------------------------------------------------------|--------------------------|--------------------------|--------------------------|
| 01/18/2022 14:56 ESTILL COUNTY BOARD OF ED<br>9161ahow DRAFT BUDGET REPORT FOR F |                          |                          | P<br>glkybdr             |
| GENERAL FUND (1)                                                                 | LAST FY<br>ACTUALS       | CY BUDGET<br>APPROP      | NY BUDGET<br>APPROP      |
| REVENUES                                                                         |                          |                          |                          |
| 0999 BEGINNING BALANCE                                                           |                          |                          |                          |
| TOTAL 0999 BEGINNING BALANCE                                                     | 1,781,801.26             | 1,870,943.70             | 1,870,943.70             |
| RECEIPTS                                                                         |                          |                          |                          |
| REVENUE FROM LOCAL SOURCES                                                       |                          |                          |                          |
| AD VALOREM TAXES                                                                 |                          |                          |                          |
| 1111 GENERAL PROPERTY TAX<br>1113 PSC PROPERTY TAX                               | 1,540,750.25<br>.00      | 1,750,000.00<br>.00      | 1,750,000.00<br>.00      |
| 1115 DELINQUENT PROPERTY TAX                                                     | 68,416.65                | 55,000.00                | 55,000.00                |
| 1117MOTOR VEHICLE TAX1119FRANCHISE TAX                                           | 478,971.91<br>450,851.47 | 475,000.00<br>110,000.00 | 475,000.00<br>110,000.00 |
| TOTAL AD VALOREM TAXES                                                           | 2,538,990.28             | 2,390,000.00             | 2,390,000.00             |
| SALES & USE TAXES                                                                |                          |                          |                          |
| 1121 UTILITIES TAX                                                               | 621,777.38               | 675,000.00               | 675,000.00               |
| TOTAL SALES & USE TAXES                                                          | 621,777.38               | 675,000.00               | 675,000.00               |
| OTHER TAXES                                                                      |                          |                          |                          |
| 1191 OMITTED PROPERTY TAX                                                        | 18,782.63                | 5,000.00                 | 5,000.00                 |
| TOTAL OTHER TAXES                                                                | 18,782.63                | 5,000.00                 | 5,000.00                 |
| REVENUE OTHER LOCAL GOVERNMENT UNITS                                             |                          |                          |                          |
| 1280 REVENUE IN LIEU OF TAXES                                                    | .00                      | .00                      | .00                      |
| TOTAL REVENUE OTHER LOCAL GOVERNMENT UNITS                                       | .00                      | .00                      | .00                      |
| TUITION                                                                          |                          |                          |                          |
| 1310 TUITION FROM INDIVIDUALS                                                    | .00                      | .00                      | .00                      |
| TOTAL TUITION                                                                    | .00                      | .00                      | .00                      |
| EARNINGS ON INVESTMENTS                                                          |                          |                          |                          |
| 1510 INTEREST ON INVESTMENTS                                                     | 48,329.33                | .00                      | .00                      |
| TOTAL EARNINGS ON INVESTMENTS                                                    | 48,329.33                | .00                      | .00                      |
| FOOD SERVICE                                                                     |                          |                          |                          |
| 1629 OTHER LUNCHRM RECEIPTS                                                      | .00                      | .00                      | .00                      |

munis tyler erp solution

2

EXPENDITURE REIMBURSEMENTS

|                        |                                                           |                       | and the second      | a tyler erp         |
|------------------------|-----------------------------------------------------------|-----------------------|---------------------|---------------------|
| 01/18/2022<br>9161ahow | 14:56 ESTILL COUNTY BOARD OF<br>DRAFT BUDGET REPORT FOI   |                       |                     | P<br>glk            |
| GENERAL FU             | ND (1)                                                    | LAST FY<br>ACTUALS    | CY BUDGET<br>APPROP | NY BUDGET<br>APPROP |
| 3130<br>3131           | EXPENDITURE REIMBURSEMENT<br>MISCELLANEOUS REIMBURSEMENTS | <br>639,560.13<br>.00 | 424,320.00          | 424,320.00          |
|                        | TOTAL EXPENDITURE REIMBURSEMENTS                          | 639,560.13            | 424,320.00          | 424,320.00          |
| RESTRICTED             |                                                           |                       |                     |                     |
| 3200                   | RESTRICTED STATE REVENUE                                  | .00                   | .00                 | .00                 |
|                        | TOTAL RESTRICTED                                          | .00                   | .00                 | .00                 |
| EVENUE FO              | R ON BEHALF PAYMENTS                                      |                       |                     |                     |
| 3900                   | ON BEHALF PAYMENTS                                        | 5,127,034.94          | 5,418,896.62        | 5,418,896.62        |
|                        | TOTAL REVENUE FOR ON BEHALF PAYMENTS                      | 5,127,034.94          | 5,418,896.62        | 5,418,896.62        |
|                        | TOTAL REVENUE FROM STATE SOURCES                          | 15,839,313.07         | 16,252,374.62       | 16,805,182.62       |
| EVENUE FR              | OM FEDERAL SOURCES                                        |                       |                     |                     |
| ESTRICTED              | THROUGH THE STATE                                         |                       |                     |                     |
| 4500                   | RESTRICTED FED THRU STATE                                 | .00                   | .00                 | .00                 |
|                        | TOTAL RESTRICTED THROUGH THE STATE                        | .00                   | .00                 | .00                 |
| EDERAL RE              | IMBURSEMENT                                               |                       |                     |                     |
| 4810                   | MEDICAID REIMBURSEMENT                                    | 42,427.39             | 18,000.00           | 18,000.00           |
|                        | TOTAL FEDERAL REIMBURSEMENT                               | 42,427.39             | 18,000.00           | 18,000.00           |
|                        | TOTAL REVENUE FROM FEDERAL SOURCES                        | 42,427.39             | 18,000.00           | 18,000.00           |
| THER RECE              | IPTS                                                      |                       |                     |                     |
| OND PROCE              | EDS                                                       |                       |                     |                     |
| 5110                   | BOND PRINCIPAL PROCEEDS                                   | .00                   | .00                 | .00                 |
|                        | TOTAL BOND PROCEEDS                                       | .00                   | .00                 | .00                 |
| NTERFUND               | TRANSFERS                                                 |                       |                     |                     |
| 5210<br>5220           | FUND TRANSFER<br>INDIRECT COSTS TRANSFER                  | .00<br>82,000.00      | .00<br>389,000.00   | .00<br>389,000.00   |
|                        | TOTAL INTERFUND TRANSFERS                                 | 82,000.00             | 389,000.00          | 389,000.00          |
| ALE OR CO              | MP FOR LOSS OF ASSETS                                     |                       |                     |                     |
| 5311                   | SALE OF LAND & IMPROVEMENTS                               | .00                   | .00                 | .00                 |