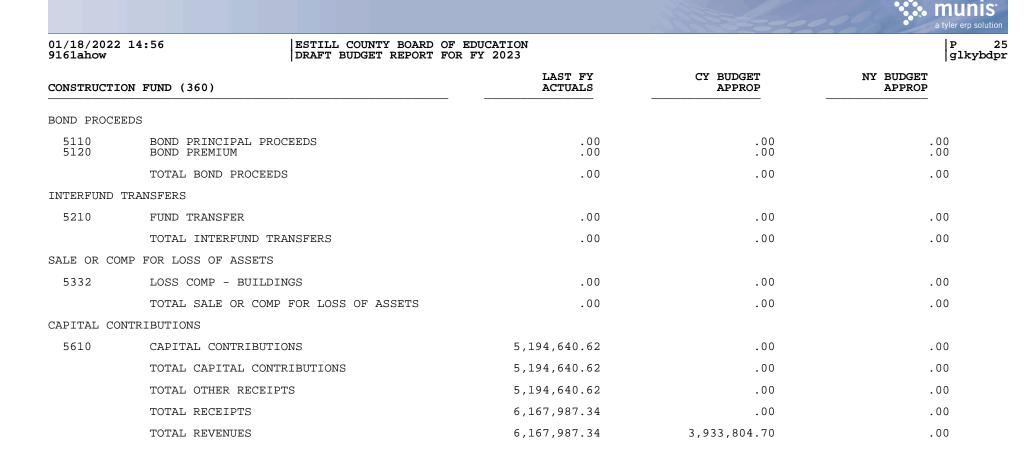

|                                                                                |                    |                     | a ty                |
|--------------------------------------------------------------------------------|--------------------|---------------------|---------------------|
| 1/18/2022 14:56 ESTILL COUNTY BOARD OF ED<br>161ahow DRAFT BUDGET REPORT FOR F |                    |                     |                     |
| PECIAL REVENUE (2)                                                             | LAST FY<br>ACTUALS | CY BUDGET<br>APPROP | NY BUDGET<br>APPROP |
| EVENUES                                                                        |                    |                     |                     |
| 999 BEGINNING BALANCE                                                          |                    |                     |                     |
| TOTAL 0999 BEGINNING BALANCE                                                   | .00                | .00                 | .00                 |
| ECEIPTS                                                                        |                    |                     |                     |
| EVENUE FROM LOCAL SOURCES                                                      |                    |                     |                     |
| UITION                                                                         |                    |                     |                     |
| 1310 TUITION FROM INDIVIDUALS                                                  | -9,556.97          | .00                 | .00                 |
| TOTAL TUITION                                                                  | -9,556.97          | .00                 | .00                 |
| ARNINGS ON INVESTMENTS                                                         |                    |                     |                     |
| 1510 INTEREST ON INVESTMENTS                                                   | .00                | .00                 | .00                 |
| TOTAL EARNINGS ON INVESTMENTS                                                  | .00                | .00                 | .00                 |
| OOD SERVICE                                                                    |                    |                     |                     |
| 1621 NON-REIMBURSABLE LUNCH PROG<br>1629 NON-REIMBURSBLE OTHER FOOD PRG        | .00                | .00<br>.00          | .00                 |
| 1630 SPECIAL FUNCTIONS<br>1637 VENDING                                         | .00<br>.00<br>.00  | .00<br>.00          | .00                 |
| TOTAL FOOD SERVICE                                                             | .00                | .00                 | .00                 |
| TUDENT ACTIVITIES                                                              | .00                | .00                 | .00                 |
| 1710 ADMISSIONS                                                                | .00                | .00                 | .00                 |
| 1720 SALES                                                                     | .00                | .00                 | .00                 |
| TOTAL STUDENT ACTIVITIES                                                       | .00                | .00                 | .00                 |
| THER REVENUE FROM LOCAL SOURCES                                                |                    |                     |                     |
| 1920 CONTRIBUTIONS/DONATIONS<br>19200 CONTRIBUTIONS & DONATIONS                | 26,273.17<br>.00   | .00<br>.00          | .00                 |
| 1925 REIMBURSEMENTS (NON-GVT)                                                  | .00                | .00                 | .00                 |
| 1941TEXTBOOK SALES1990MISCELLANEOUS REVENUE                                    | .00<br>24,702.52   | .00<br>57,000.00    | .00<br>.00          |
| 1990Q MISCELLANEOUS REVENUE                                                    | .00                | .00                 | .00                 |
| TOTAL OTHER REVENUE FROM LOCAL SOURCES                                         | 50,975.69          | 57,000.00           | .00                 |
| TOTAL REVENUE FROM LOCAL SOURCES                                               | 41,418.72          | 57,000.00           | .00                 |