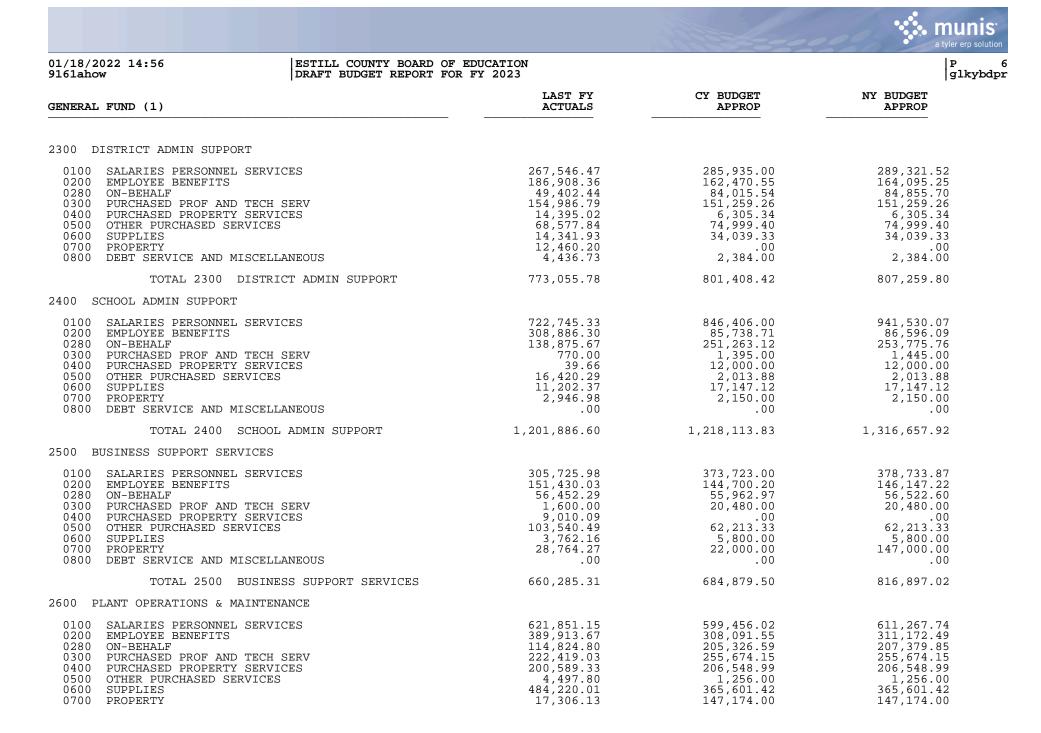

|                                                                                                                                                                                                                                                                 |                                                                                                                                      | All the second                                                                                                                             | a tyler erp solution                                                                                                |
|-----------------------------------------------------------------------------------------------------------------------------------------------------------------------------------------------------------------------------------------------------------------|--------------------------------------------------------------------------------------------------------------------------------------|--------------------------------------------------------------------------------------------------------------------------------------------|---------------------------------------------------------------------------------------------------------------------|
| 01/18/2022 14:56 ESTILL COUNTY BOARD OF E<br>9161ahow DRAFT BUDGET REPORT FOR                                                                                                                                                                                   |                                                                                                                                      |                                                                                                                                            | P 7<br>glkybdpr                                                                                                     |
| GENERAL FUND (1)                                                                                                                                                                                                                                                | LAST FY<br>ACTUALS                                                                                                                   | CY BUDGET<br>APPROP                                                                                                                        | NY BUDGET<br>APPROP                                                                                                 |
| 0800 DEBT SERVICE AND MISCELLANEOUS                                                                                                                                                                                                                             | 5,725.18                                                                                                                             | 14,000.00                                                                                                                                  | 14,000.00                                                                                                           |
| TOTAL 2600 PLANT OPERATIONS & MAINTENANCE                                                                                                                                                                                                                       | 2,061,347.10                                                                                                                         | 2,103,128.72                                                                                                                               | 2,120,074.64                                                                                                        |
| 2700 STUDENT TRANSPORTATION                                                                                                                                                                                                                                     |                                                                                                                                      |                                                                                                                                            |                                                                                                                     |
| 0100 SALARIES PERSONNEL SERVICES<br>0200 EMPLOYEE BENEFITS<br>0280 ON-BEHALF<br>0300 PURCHASED PROF AND TECH SERV<br>0400 PURCHASED PROPERTY SERVICES<br>0500 OTHER PURCHASED SERVICES<br>0600 SUPPLIES<br>0700 PROPERTY<br>0800 DEBT SERVICE AND MISCELLANEOUS | $916,473.77 \\ 564,237.09 \\ 169,226.84 \\ 18,688.19 \\ 3,610.91 \\ 409.10 \\ 131,312.53 \\ 212,722.78 \\ 1,614.49 \\ \end{tabular}$ | $\begin{array}{c} 955,833.20\\ 224,227.05\\ 326,620.66\\ 7,195.00\\ 13,789.70\\ 1,541.00\\ 160,697.91\\ 200,000.00\\ 1,715.00 \end{array}$ | 973,775.12<br>226,469.34<br>329,886.87<br>7,195.00<br>13,789.70<br>1,541.00<br>160,697.91<br>200,000.00<br>1,715.00 |
| TOTAL 2700 STUDENT TRANSPORTATION                                                                                                                                                                                                                               | 2,018,295.70                                                                                                                         | 1,891,619.52                                                                                                                               | 1,915,069.94                                                                                                        |
| 2900 OTHER INSTRUCTIONAL                                                                                                                                                                                                                                        |                                                                                                                                      |                                                                                                                                            |                                                                                                                     |
| 0600 SUPPLIES                                                                                                                                                                                                                                                   | .00                                                                                                                                  | 350.00                                                                                                                                     | 350.00                                                                                                              |
| TOTAL 2900 OTHER INSTRUCTIONAL                                                                                                                                                                                                                                  | .00                                                                                                                                  | 350.00                                                                                                                                     | 350.00                                                                                                              |
| 3100 FOOD SERVICE OPERATION                                                                                                                                                                                                                                     |                                                                                                                                      |                                                                                                                                            |                                                                                                                     |
| 0100 SALARIES PERSONNEL SERVICES<br>0200 EMPLOYEE BENEFITS<br>0280 ON-BEHALF<br>0400 PURCHASED PROPERTY SERVICES<br>0500 OTHER PURCHASED SERVICES<br>0600 SUPPLIES                                                                                              | 4,919.70<br>3,127.66<br>908.42<br>781.14<br>.00<br>541.23                                                                            | 13,700.00<br>8,442.78<br>8,787.21<br>125.00<br>.00<br>1,785.00                                                                             | 13,847.10<br>8,527.21<br>8,875.08<br>125.00<br>.00<br>1,785.00                                                      |
| TOTAL 3100 FOOD SERVICE OPERATION                                                                                                                                                                                                                               | 10,278.15                                                                                                                            | 32,839.99                                                                                                                                  | 33,159.39                                                                                                           |
| 3300 COMMUNITY SERVICES                                                                                                                                                                                                                                         |                                                                                                                                      |                                                                                                                                            |                                                                                                                     |
| 0100 SALARIES PERSONNEL SERVICES<br>0200 EMPLOYEE BENEFITS<br>0280 ON-BEHALF<br>0300 PURCHASED PROF AND TECH SERV<br>0500 OTHER PURCHASED SERVICES<br>0600 SUPPLIES<br>0700 PROPERTY                                                                            | .00<br>.00<br>.00<br>.00<br>.00<br>.00<br>.00                                                                                        | .00<br>.00<br>.00<br>.00<br>.00<br>.00<br>.00                                                                                              | .00<br>.00<br>.00<br>.00<br>.00<br>.00<br>.00                                                                       |
| TOTAL 3300 COMMUNITY SERVICES                                                                                                                                                                                                                                   | .00                                                                                                                                  | .00                                                                                                                                        | .00                                                                                                                 |
| 4100 LAND/SITE ACQUISITIONS                                                                                                                                                                                                                                     |                                                                                                                                      |                                                                                                                                            |                                                                                                                     |
| 0700 PROPERTY                                                                                                                                                                                                                                                   | .00                                                                                                                                  | .00                                                                                                                                        | .00                                                                                                                 |
| TOTAL 4100 LAND/SITE ACQUISITIONS                                                                                                                                                                                                                               | .00                                                                                                                                  | .00                                                                                                                                        | .00                                                                                                                 |