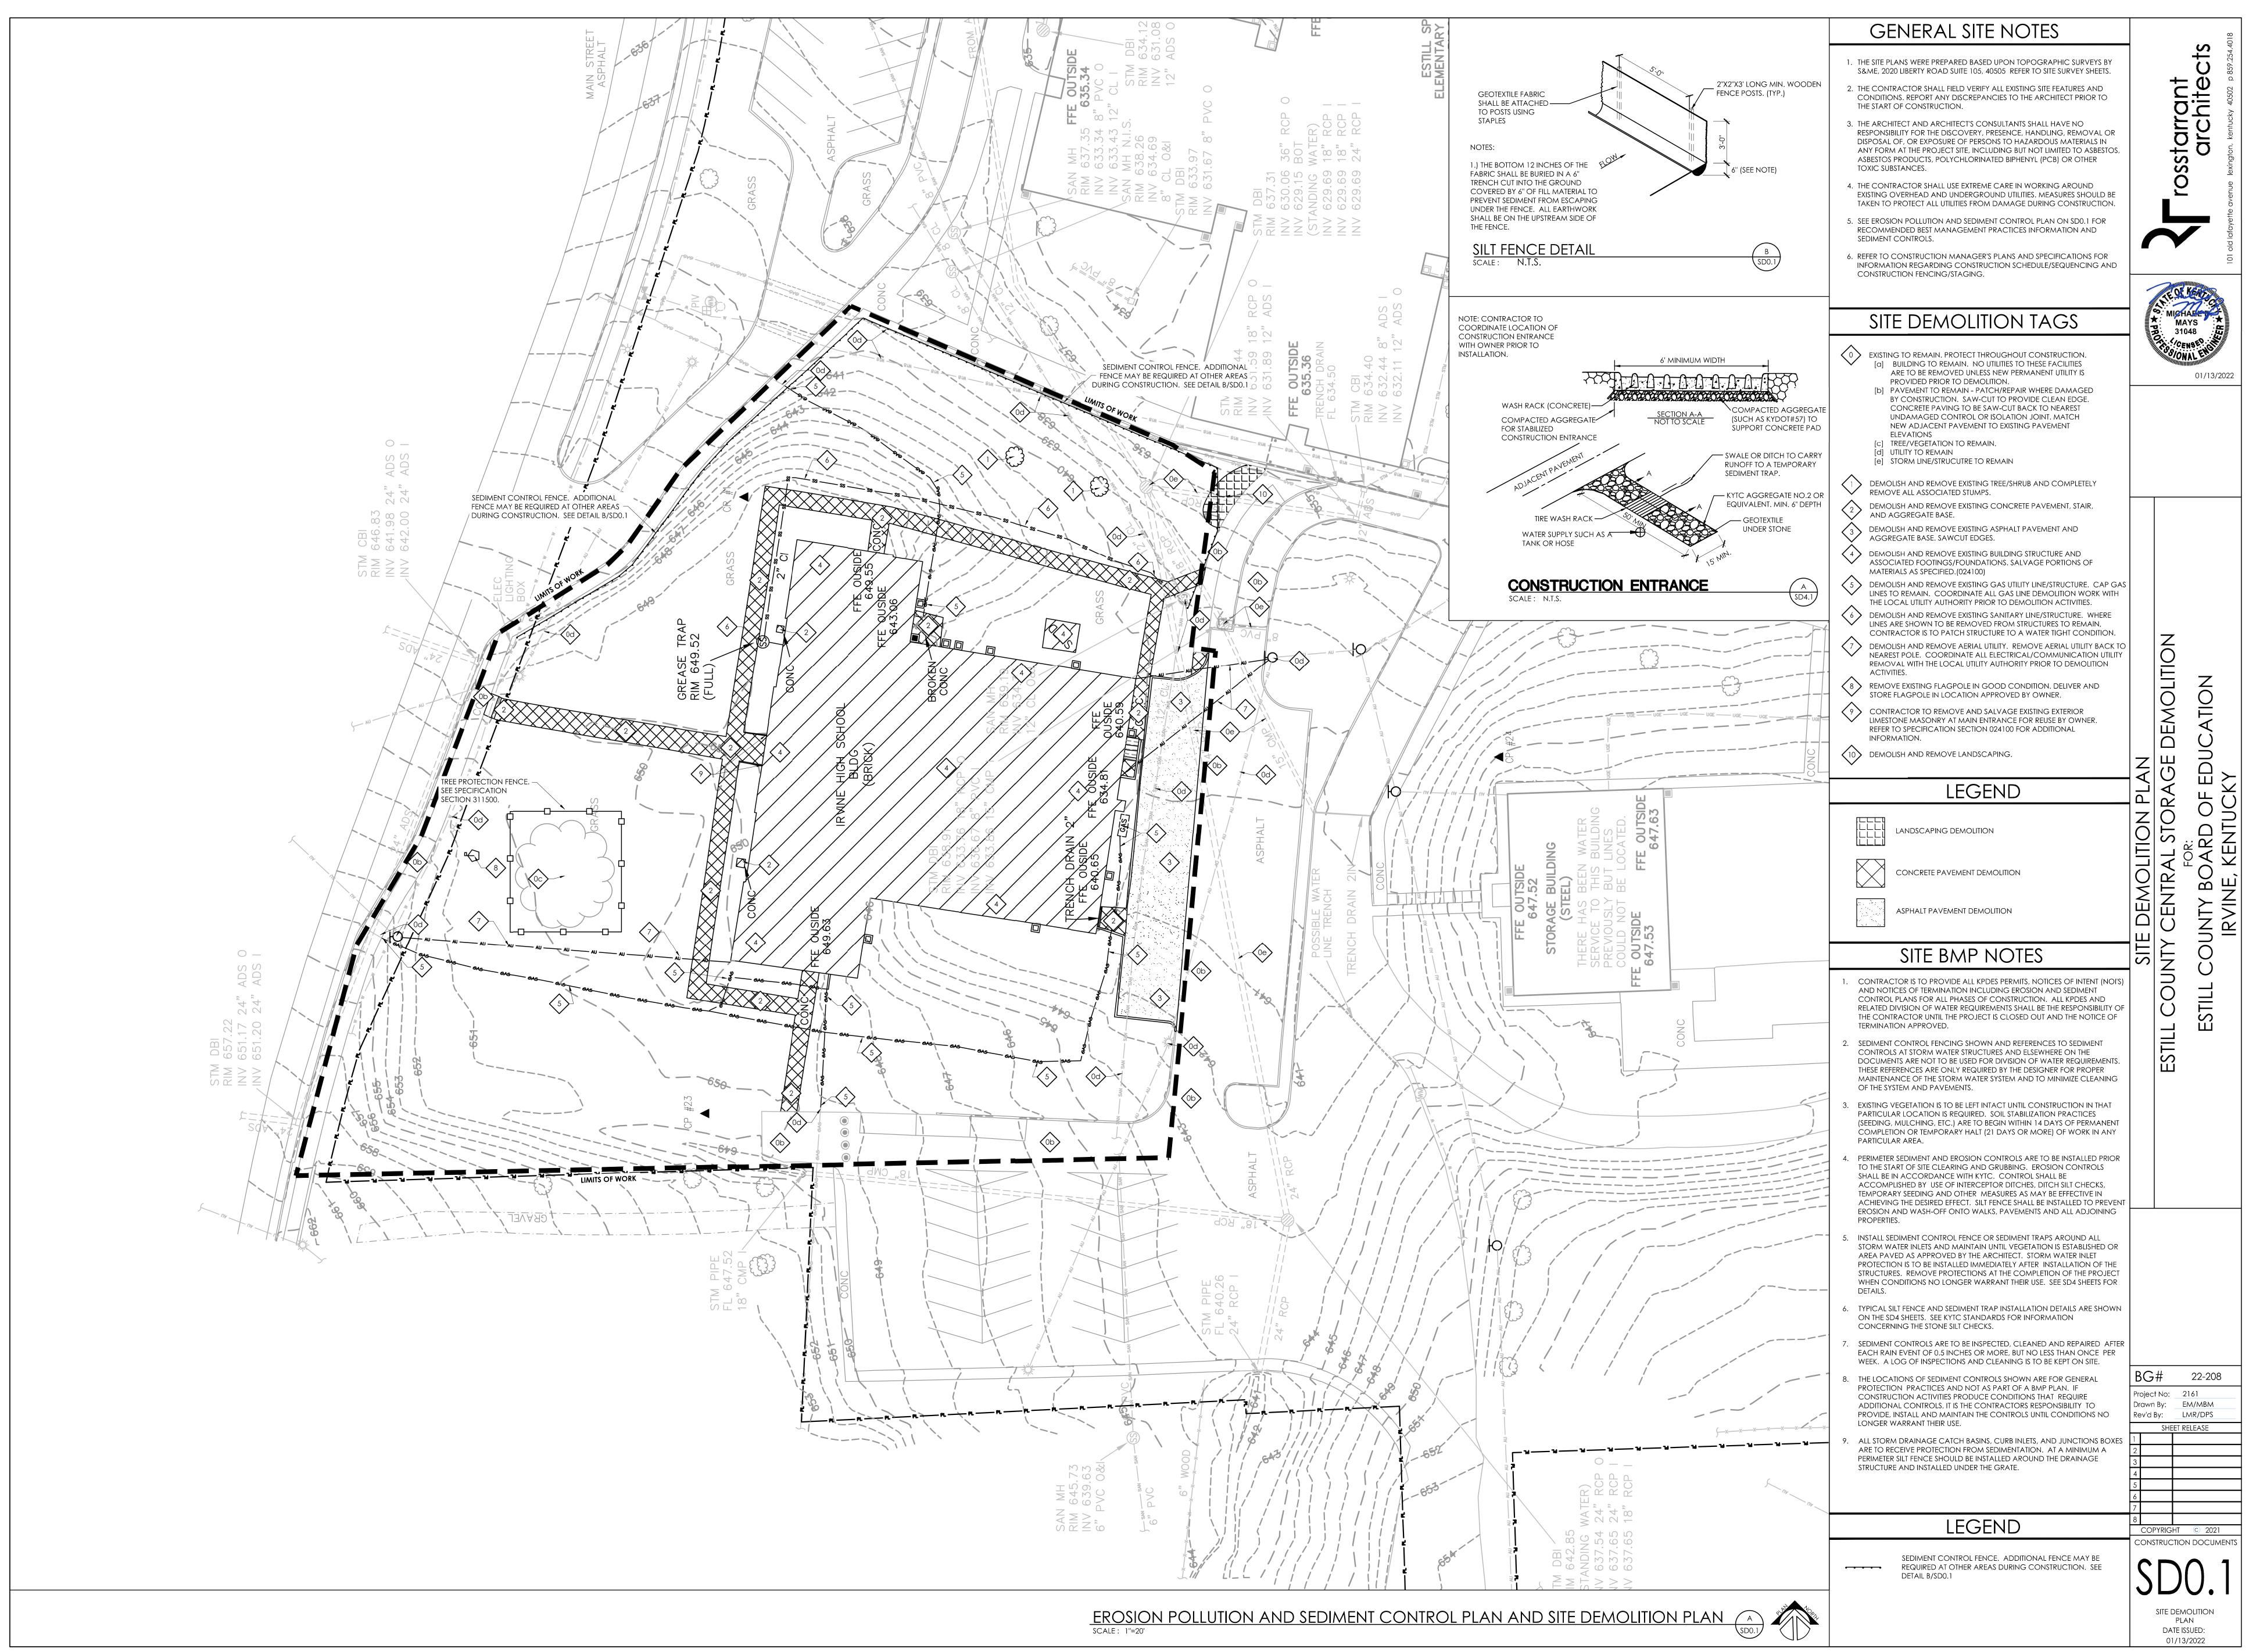

## GENERAL SITE NOTES

- . THE SITE PLANS WERE PREPARED BASED UPON TOPOGRAPHIC SURVEYS BY S&ME, 2020 LIBERTY ROAD SUITE 105, 40505 REFER TO SITE SURVEY SHEETS.
- 2. THE CONTRACTOR SHALL FIELD VERIFY ALL EXISTING SITE FEATURES AND CONDITIONS. REPORT ANY DISCREPANCIES TO THE ARCHITECT PRIOR TO THE START OF CONSTRUCTION.
- 3. THE ARCHITECT AND ARCHITECT'S CONSULTANTS SHALL HAVE NO RESPONSIBILITY FOR THE DISCOVERY, PRESENCE, HANDLING, REMOVAL OR DISPOSAL OF, OR EXPOSURE OF PERSONS TO HAZARDOUS MATERIALS IN ANY FORM AT THE PROJECT SITE, INCLUDING BUT NOT LIMITED TO ASBESTOS, ASBESTOS PRODUCTS, POLYCHLORINATED BIPHENYL (PCB) OR OTHER TOXIC SUBSTANCES.
- 4. THE CONTRACTOR SHALL USE EXTREME CARE IN WORKING AROUND EXISTING OVERHEAD AND UNDERGROUND UTILITIES. MEASURES SHOULD BE TAKEN TO PROTECT ALL UTILITIES FROM DAMAGE DURING CONSTRUCTION.
- 5. SEE EROSION POLLUTION AND SEDIMENT CONTROL PLAN ON SD0.1 FOR RECOMMENDED BEST MANAGEMENT PRACTICES INFORMATION AND sediment controls.
- 6. REFER TO CONSTRUCTION MANAGER'S PLANS AND SPECIFICATIONS FOR INFORMATION REGARDING CONSTRUCTION SCHEDULE/SEQUENCING, CONSTRUCTION FENCING/STAGING, AND LEED SPECIFIC REQUIREMENTS.