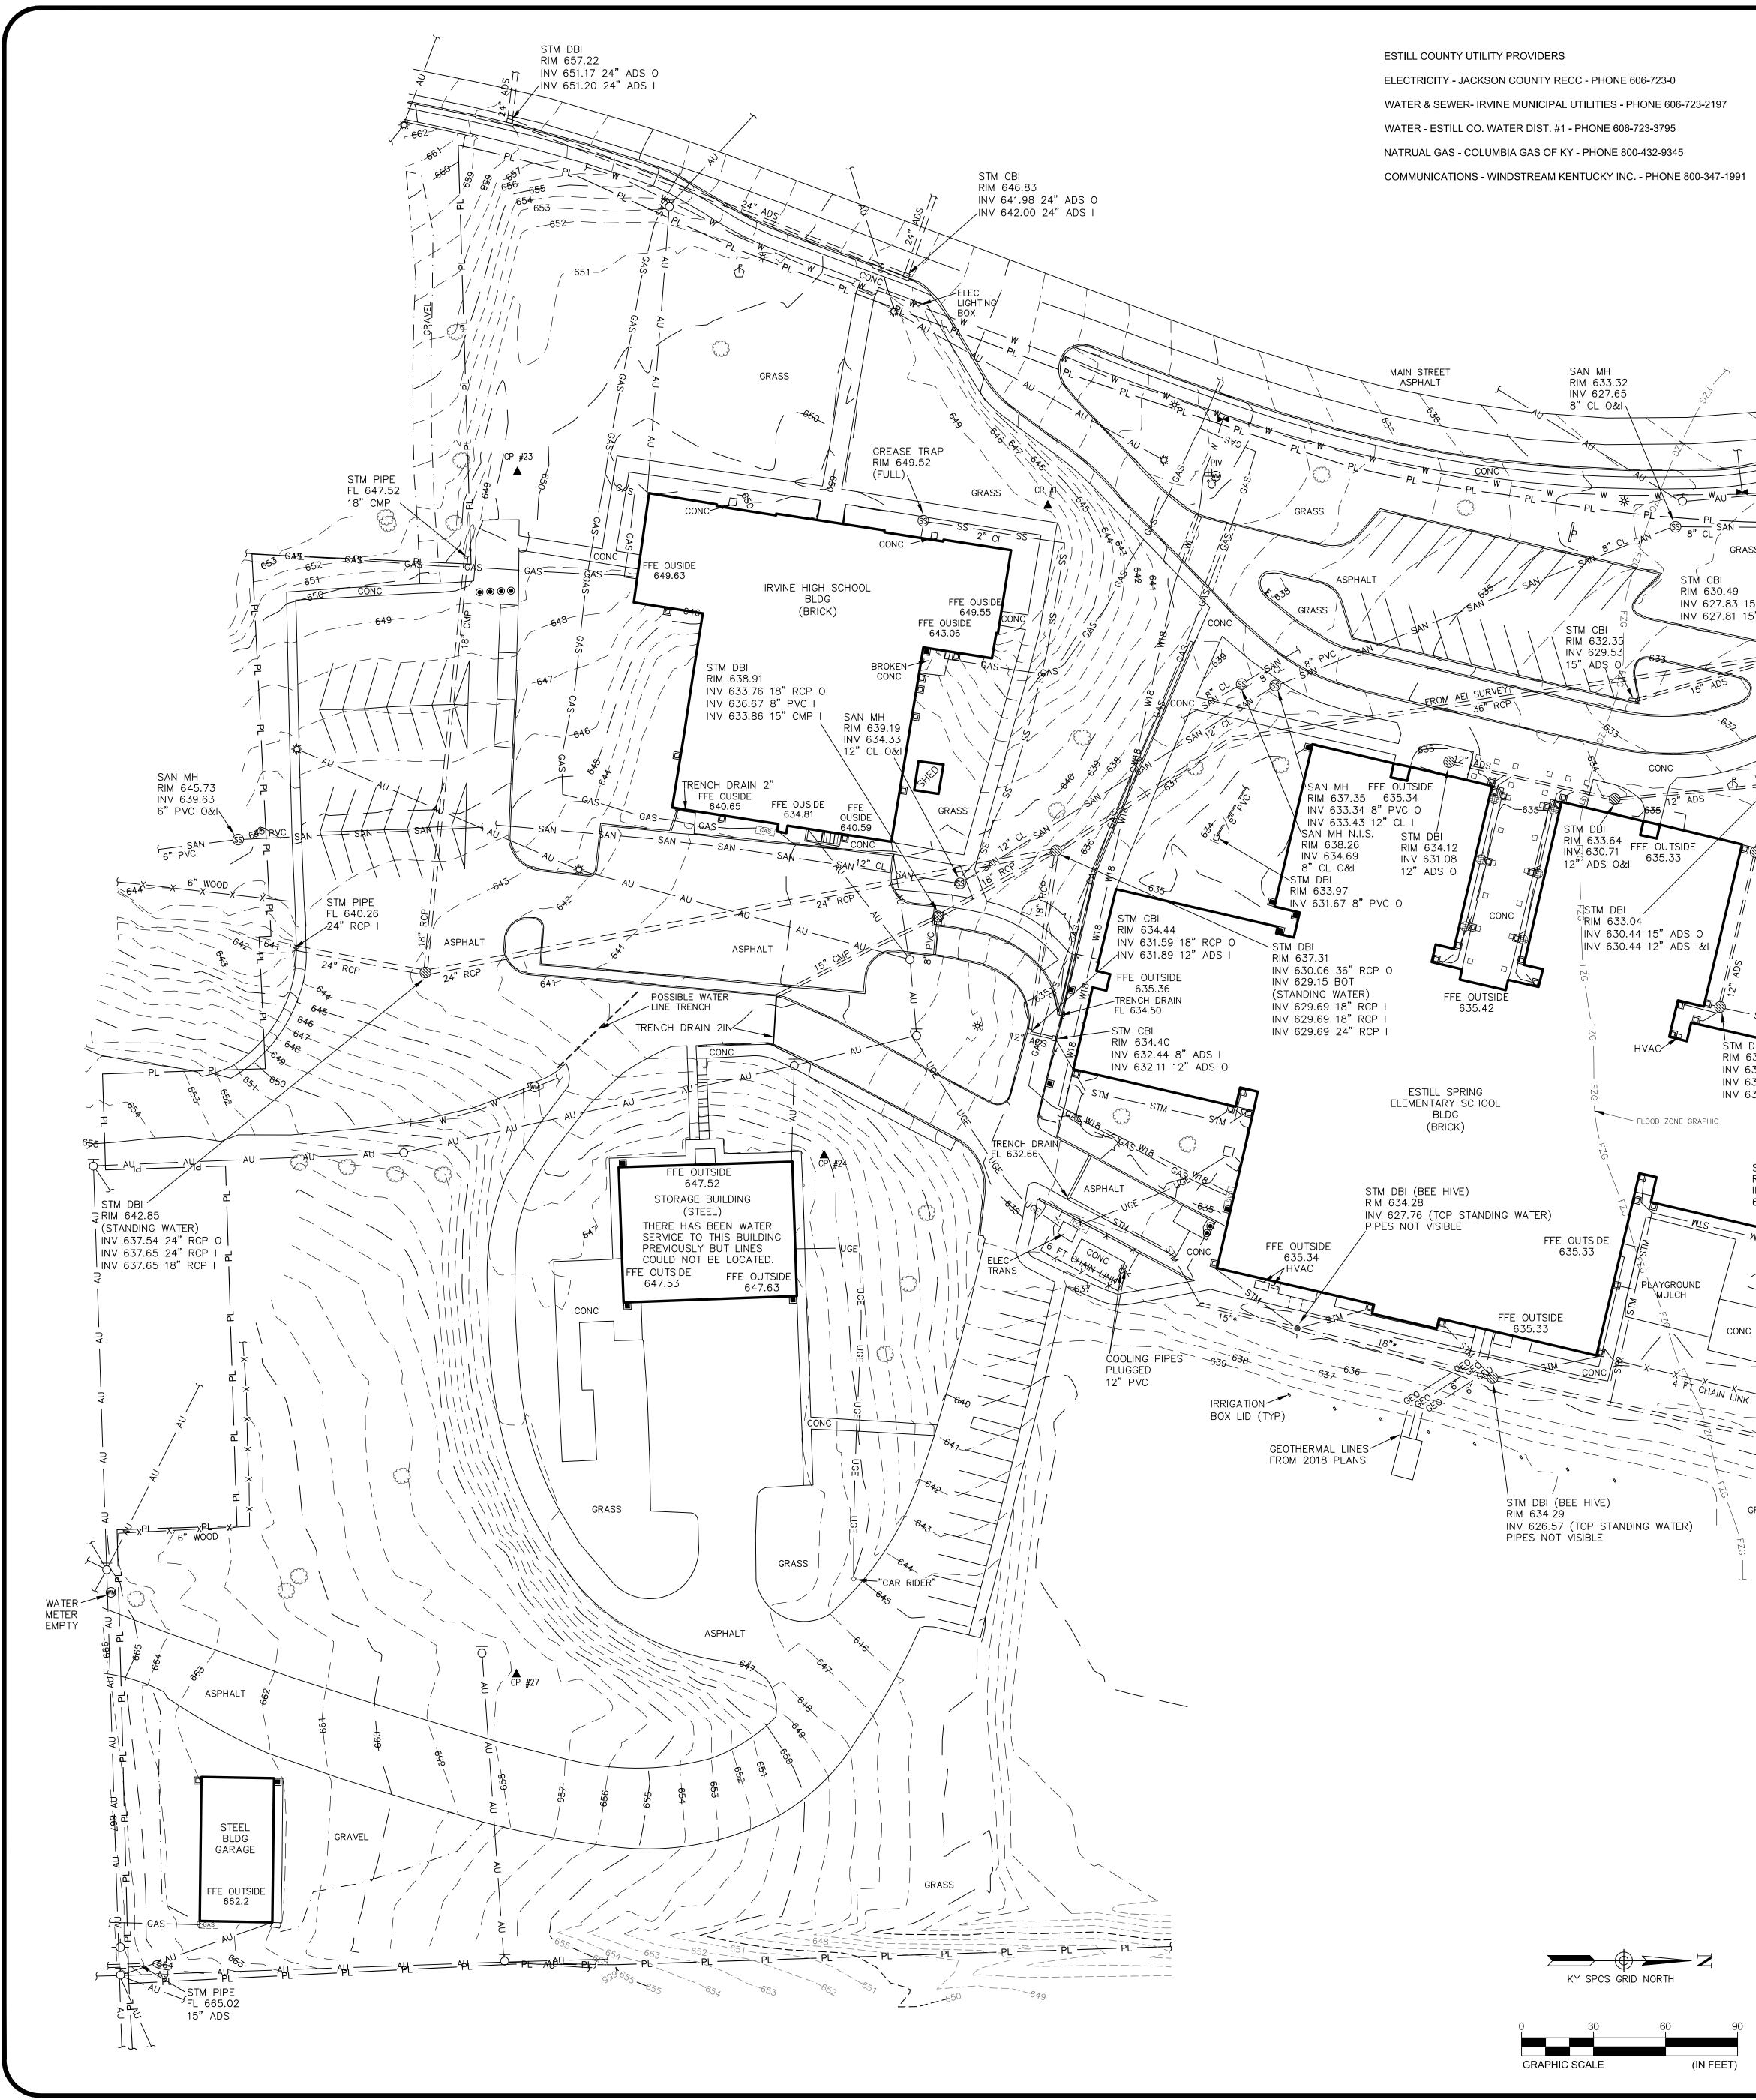

## GENERAL SITE NOTES

- . THE SITE PLANS WERE PREPARED BASED UPON TOPOGRAPHIC SURVEYS BY S&ME, 2020 LIBERTY ROAD SUITE 105, 40505 REFER TO SITE SURVEY SHEETS.
- 2. THE CONTRACTOR SHALL FIELD VERIFY ALL EXISTING SITE FEATURES AND CONDITIONS. REPORT ANY DISCREPANCIES TO THE ARCHITECT PRIOR TO THE START OF CONSTRUCTION.
- 3. THE ARCHITECT AND ARCHITECT'S CONSULTANTS SHALL HAVE NO RESPONSIBILITY FOR THE DISCOVERY, PRESENCE, HANDLING, REMOVAL OR DISPOSAL OF, OR EXPOSURE OF PERSONS TO HAZARDOUS MATERIALS IN ANY FORM AT THE PROJECT SITE, INCLUDING BUT NOT LIMITED TO ASBESTOS, ASBESTOS PRODUCTS, POLYCHLORINATED BIPHENYL (PCB) OR OTHER TOXIC SUBSTANCES.
- 4. THE CONTRACTOR SHALL USE EXTREME CARE IN WORKING AROUND EXISTING OVERHEAD AND UNDERGROUND UTILITIES. MEASURES SHOULD BE TAKEN TO PROTECT ALL UTILITIES FROM DAMAGE DURING CONSTRUCTION.
- 5. SEE EROSION POLLUTION AND SEDIMENT CONTROL PLAN ON SD0.1 FOR RECOMMENDED BEST MANAGEMENT PRACTICES INFORMATION AND sediment controls.
- 6. REFER TO CONSTRUCTION MANAGER'S PLANS AND SPECIFICATIONS FOR INFORMATION REGARDING CONSTRUCTION SCHEDULE/SEQUENCING, CONSTRUCTION FENCING/STAGING, AND LEED SPECIFIC REQUIREMENTS.

## SITE GRADING NOTES

- THE CONTRACTOR SHALL VERIFY LOCATIONS AND ACTUAL DEPTHS OF ALL EXISTING STORM DRAINS, GAS MAINS, WATER MAINS, SANITARY STRUCTURES/LINES, ELECTRIC LINES, DATA/COMMUNICATION LINES, AND PIPES TO ALL NEW CONNECTIONS AND CROSSINGS. CONTRACTOR SHALL PAY PARTICULAR ATTENTION TO AREAS WHERE CONSTRUCTION OR GRADING MAY INTERFERE WITH SUCH LINES.
- ANY DISCREPANCIES BETWEEN THIS GRADING PLAN AND ACTUAL FIELD CONDITIONS SHALL BE BROUGHT TO THE ATTENTION OF THE ARCHITECT IN WRITING PRIOR TO EXCAVATION, GRADING, TRENCHING, OR OTHER CONSTRUCTION OF ANY SORT. FAILURE TO NOTIFY THE ARCHITECT IN WRITING PRIOR TO COMMENCEMENT OF EXCAVATION, GRADING, TRENCHING, OR OTHER CONSTRUCTION SHALL IMPLY THE CONTRACTOR'S VERIFICATION OF AND ACCEPTANCE OF EXISTING SITE CONDITIONS. SAID FAILURE TO NOTIFY THE ARCHITECT IN WRITING SHALL IDENTIFY AND HOLD HARMLESS THE OWNER FROM ANY ADDITIONAL COSTS INCURRED BY THE CONTRACTOR DUE TO DISCREPANCIES NOT REPORTED WHICH COULD HAVE BEEN DETECTED BY PRUDENT AND REASONABLE OBSERVATION AND
- VERIFICATION BY THE CONTRACTOR. MAINTAIN GRADING TO PROMOTE POSITIVE DRAINAGE AT ALL TIMES. DO NOT ALLOW WATER TO POND IN CONSTRUCTION AREAS.
- RELOCATE ALL BURIED UTILITIES THAT ARE IMPACTED BY ANY EARTHWORK. RELOCATED UTILITY LOCATIONS ARE TO BE APPROVED BY THE ARCHITECT
- PRIOR TO STARTING WORK. PROTECT AREAS TO BE HYDROSEEDED. REFER TO SPECIFICATION SECTION
- 329219 FOR ADDITION INFORMATION. ANY AREAS DISTURBED DURING CONSTRUCTION ARE TO BE RECONDITIONED,
- SEEDED AND MULCHED PER THE SPECIFICATIONS. COMPACT SOIL TO NOT LESS THAN 98% OF THEIR STANDARD PROCTOR MAXIMUM DRY DENSITY AT PLUS OR MINUS TWO (2) PERCENT OF OPTIMUM MOISTURE CONTENT.
- ALL TREES THAT ARE IDENTIFIED BY THE ARCHITECT TO REMAIN, EITHER ON THE DRAWING OR IN THE FIELD, ARE TO BE PROTECTED IN ACCORDANCE WITH THE SPECIFICATIONS. ALL TREES LOCATED OUTSIDE OF AREAS IDENTIFIED TO BE RE-GRADED ARE TO BE PROTECTED IN ACCORDANCE WITH THE specifications.
- THE CONTRACTOR SHALL ENSURE THAT CONSTRUCTION DEBRIS AND SEDIMENT ARE REMOVED DAILY FROM SITE DRIVEWAYS, PARKING AREAS, WALKWAYS AND SURROUNDING ROADWAYS AND WALKWAYS.
- ). REMOVE ANY EXCESS SOILS TO AN OFF SITE LOCATION.
- . THE CONTRACTOR SHALL INSTALL AND MAINTAIN A CRUSHED STONE ENTRY AND DRIVE TO REDUCE SOIL TRACKING.