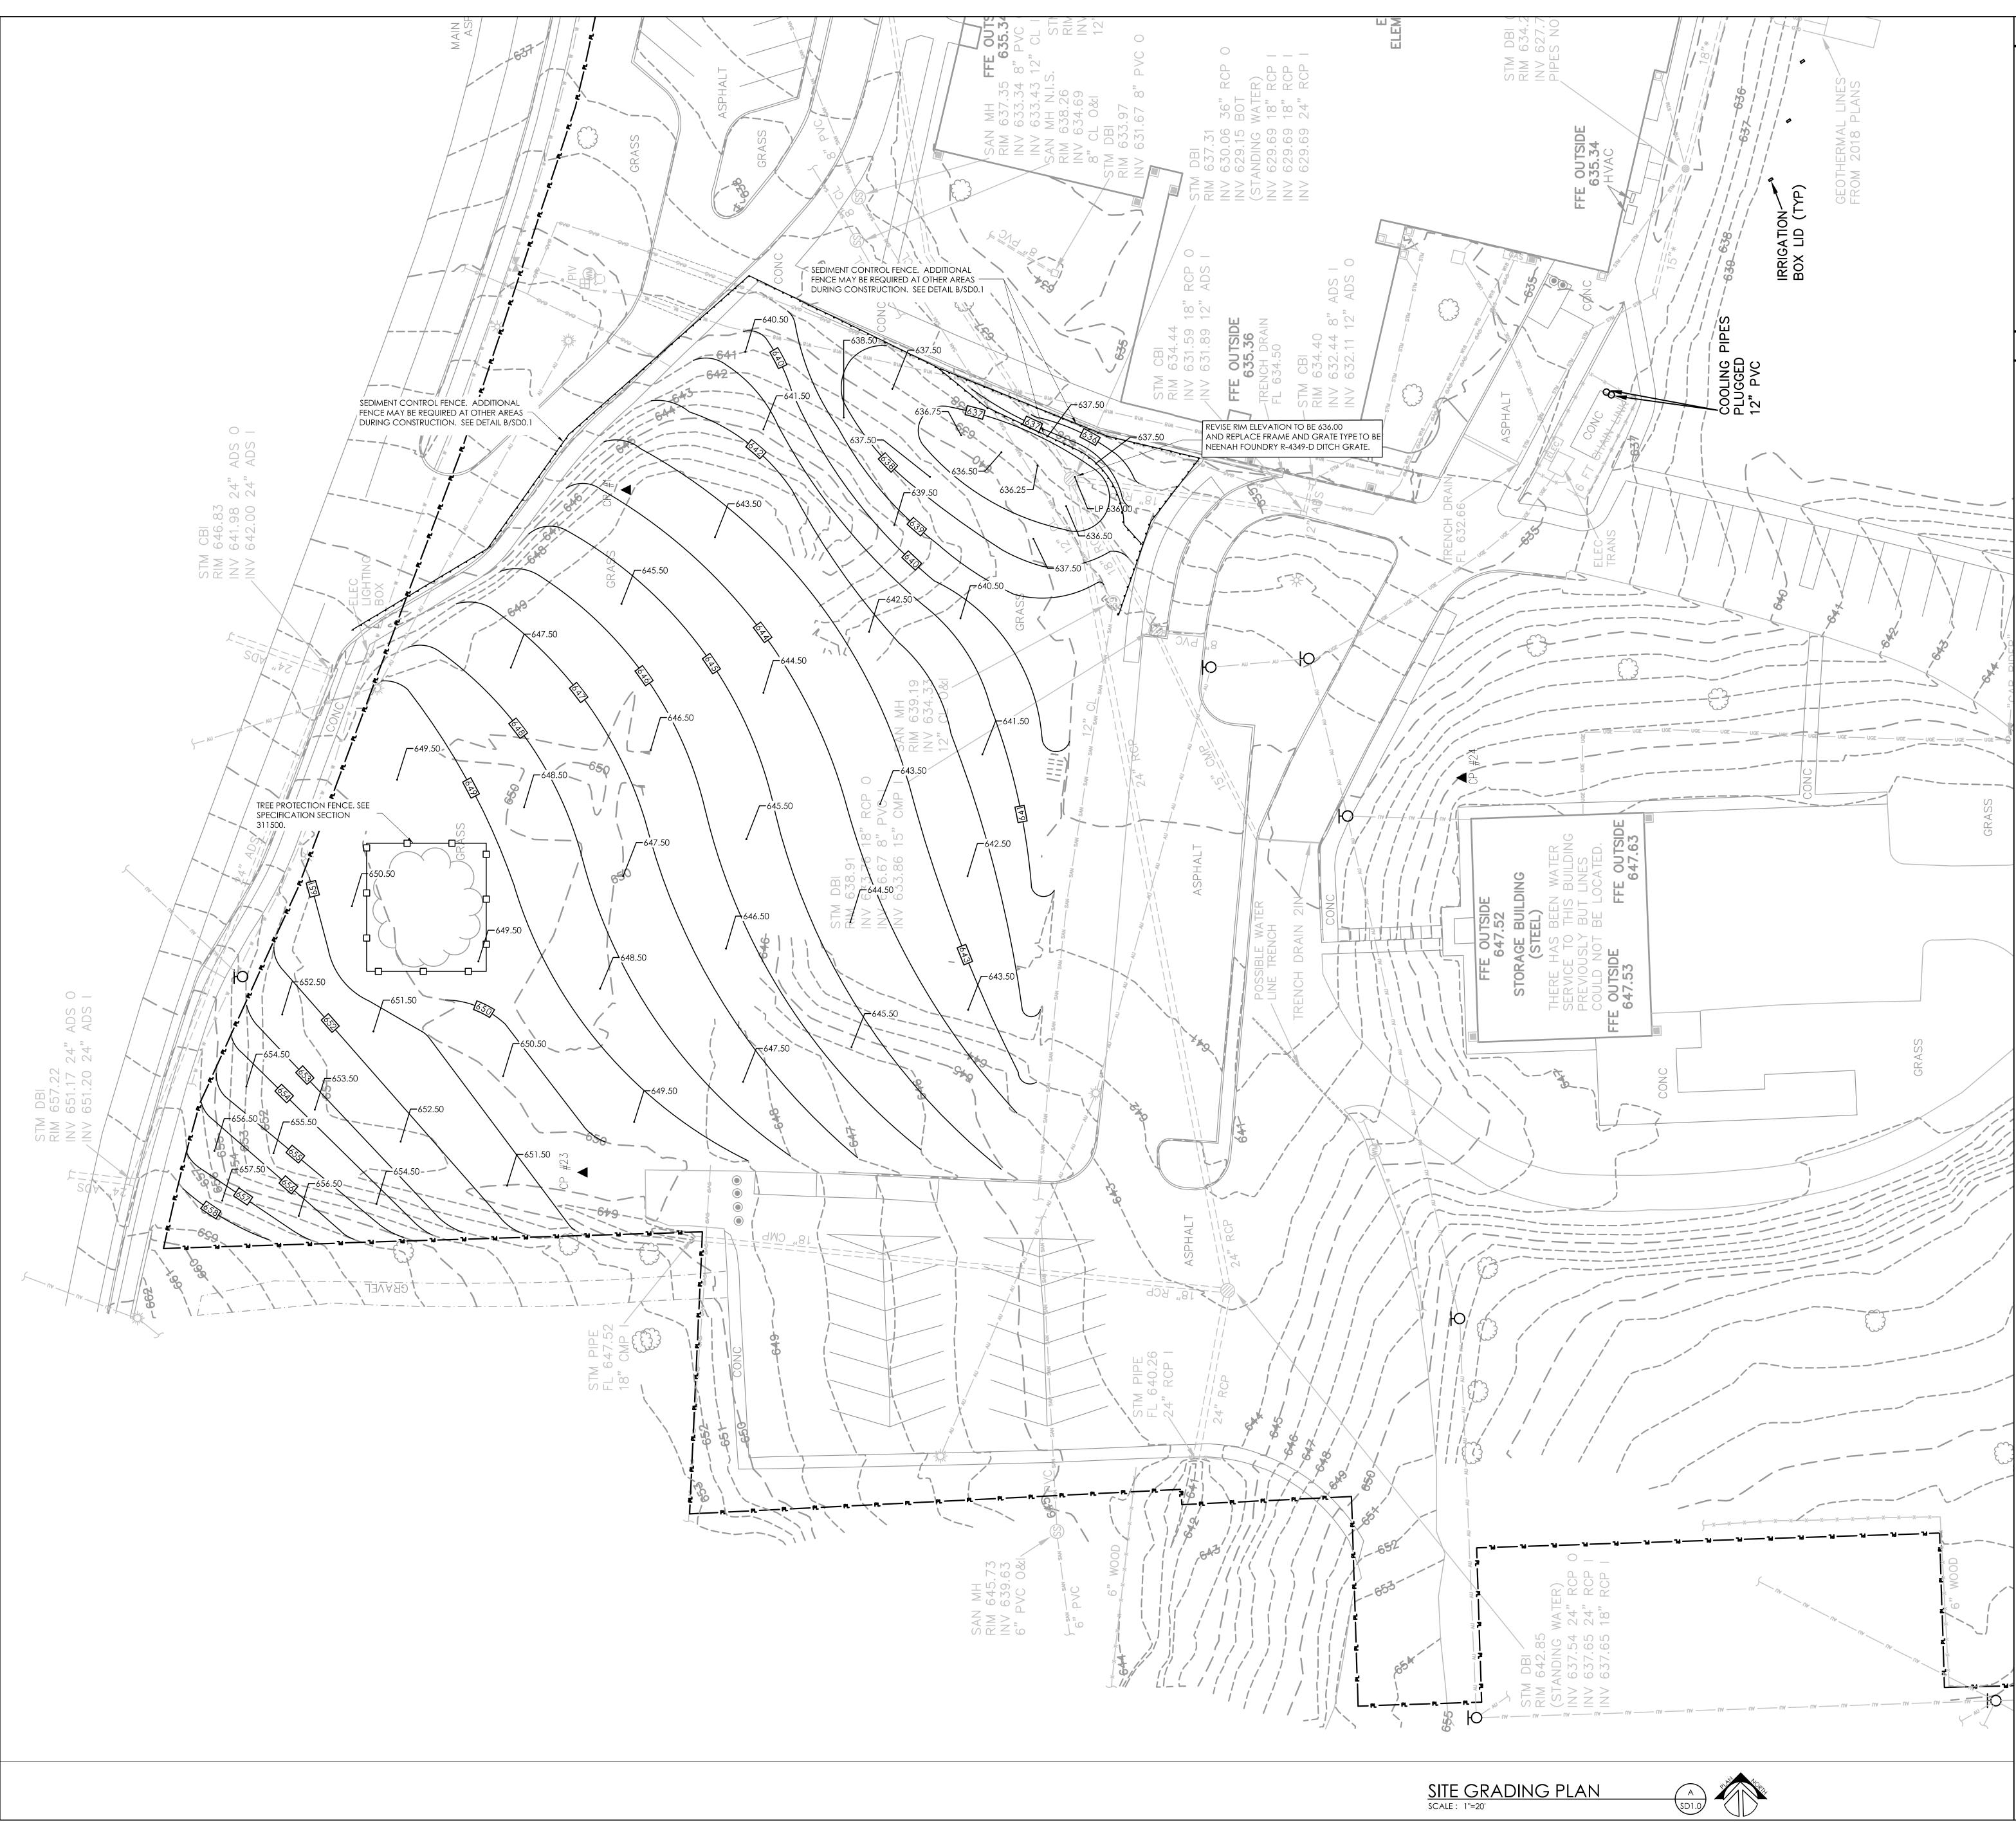

## SITE GRADING NOTES

- THE CONTRACTOR SHALL VERIFY LOCATIONS AND ACTUAL DEPTHS OF ALL EXISTING STORM DRAINS, GAS MAINS, WATER MAINS, SANITARY STRUCTURES/LINES, ELECTRIC LINES, DATA/COMMUNICATION LINES, AND PIPES TO ALL NEW CONNECTIONS AND CROSSINGS. CONTRACTOR SHALL PAY PARTICULAR ATTENTION TO AREAS WHERE CONSTRUCTION OR GRADING MAY INTERFERE WITH SUCH LINES.
- ANY DISCREPANCIES BETWEEN THIS GRADING PLAN AND ACTUAL FIELD CONDITIONS SHALL BE BROUGHT TO THE ATTENTION OF THE ARCHITECT IN WRITING PRIOR TO EXCAVATION, GRADING, TRENCHING, OR OTHER CONSTRUCTION OF ANY SORT. FAILURE TO NOTIFY THE ARCHITECT IN WRITING PRIOR TO COMMENCEMENT OF EXCAVATION, GRADING, TRENCHING, OR OTHER CONSTRUCTION SHALL IMPLY THE CONTRACTOR'S VERIFICATION OF AND ACCEPTANCE OF EXISTING SITE CONDITIONS. SAID FAILURE TO NOTIFY THE ARCHITECT IN WRITING SHALL IDENTIFY AND HOLD HARMLESS THE OWNER FROM ANY ADDITIONAL COSTS INCURRED BY THE CONTRACTOR DUE TO DISCREPANCIES NOT REPORTED WHICH COULD HAVE BEEN DETECTED BY PRUDENT AND REASONABLE OBSERVATION AND
- VERIFICATION BY THE CONTRACTOR. MAINTAIN GRADING TO PROMOTE POSITIVE DRAINAGE AT ALL TIMES. DO NOT ALLOW WATER TO POND IN CONSTRUCTION AREAS.
- RELOCATE ALL BURIED UTILITIES THAT ARE IMPACTED BY ANY EARTHWORK. RELOCATED UTILITY LOCATIONS ARE TO BE APPROVED BY THE ARCHITECT
- PRIOR TO STARTING WORK. PROTECT AREAS TO BE HYDROSEEDED. REFER TO SPECIFICATION SECTION
- 329219 FOR ADDITION INFORMATION. ANY AREAS DISTURBED DURING CONSTRUCTION ARE TO BE RECONDITIONED,
- SEEDED AND MULCHED PER THE SPECIFICATIONS. COMPACT SOIL TO NOT LESS THAN 98% OF THEIR STANDARD PROCTOR MAXIMUM DRY DENSITY AT PLUS OR MINUS TWO (2) PERCENT OF OPTIMUM MOISTURE CONTENT.
- ALL TREES THAT ARE IDENTIFIED BY THE ARCHITECT TO REMAIN, EITHER ON THE DRAWING OR IN THE FIELD, ARE TO BE PROTECTED IN ACCORDANCE WITH THE SPECIFICATIONS. ALL TREES LOCATED OUTSIDE OF AREAS IDENTIFIED TO BE RE-GRADED ARE TO BE PROTECTED IN ACCORDANCE WITH THE specifications.
- THE CONTRACTOR SHALL ENSURE THAT CONSTRUCTION DEBRIS AND SEDIMENT ARE REMOVED DAILY FROM SITE DRIVEWAYS, PARKING AREAS, WALKWAYS AND SURROUNDING ROADWAYS AND WALKWAYS.
- ). REMOVE ANY EXCESS SOILS TO AN OFF SITE LOCATION.
- . THE CONTRACTOR SHALL INSTALL AND MAINTAIN A CRUSHED STONE ENTRY AND DRIVE TO REDUCE SOIL TRACKING.