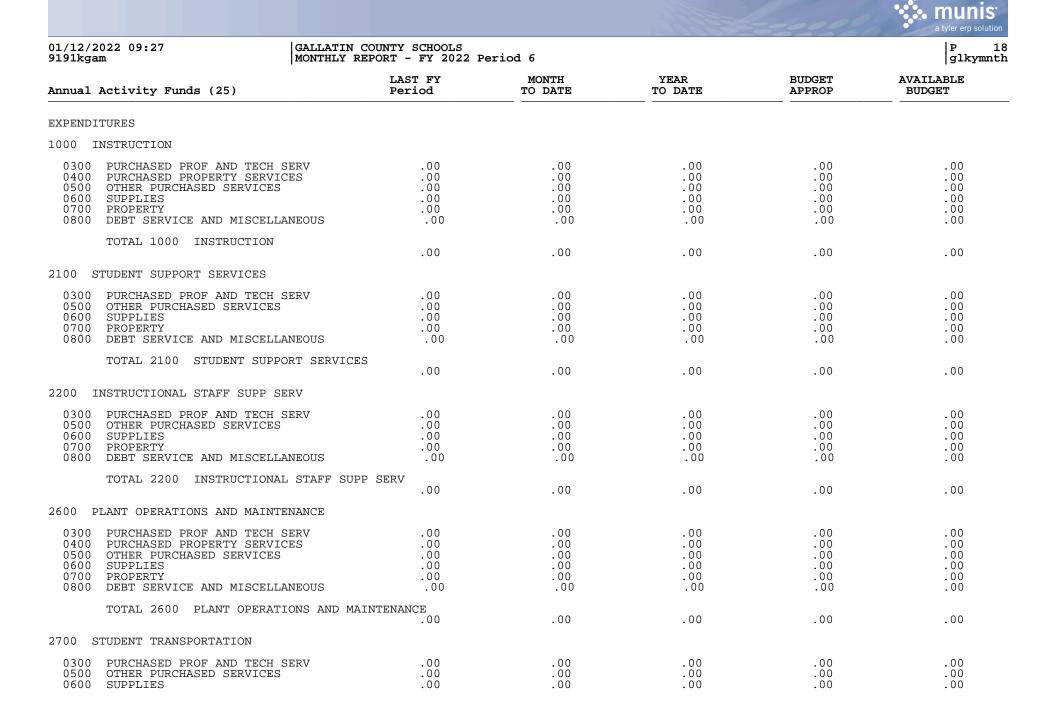

| .00                                                 | .00                                                  | .00                                    | .00                                           | .00                                           |  |  |
| TOTAL REVENUE                                                                                                                                                                       | .00                                                 | .00                                                  | 137,715.01                             | 137,715.01                                    | .00                                           |  |  |





| 01/12/2<br>9191kga   |                                            | COUNTY SCHOOLS<br>REPORT - FY 2022 1 | Period 6          |                   |                          | P 19<br>glkymnth         |
|----------------------|--------------------------------------------|--------------------------------------|-------------------|-------------------|--------------------------|--------------------------|
| Annual               | Activity Funds (25)                        | LAST FY<br>Period                    | MONTH<br>TO DATE  | YEAR<br>TO DATE   | BUDGET<br>APPROP         | AVAILABLE<br>BUDGET      |
| 0700<br>0800         | PROPERTY<br>DEBT SERVICE AND MISCELLANEOUS | .00                                  | .00               | .00               | .00                      | .00<br>.00