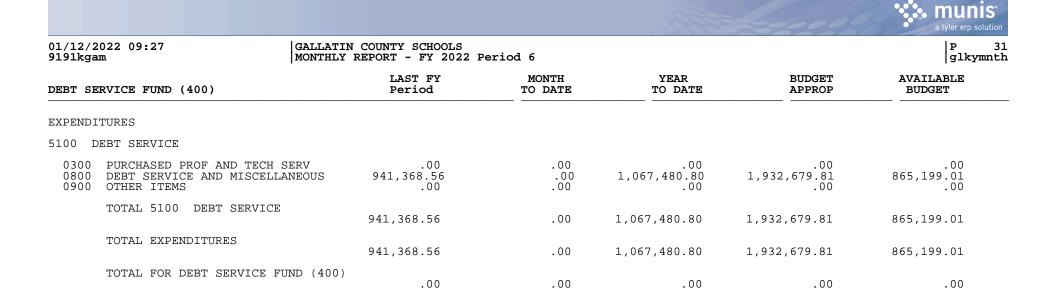

----------------------------------------------|------------------|-----------------|------------------|----------------------|
| 01/12/2022 09:27<br>9191kgam | GALLATIN COUNTY SCHOOLS<br>MONTHLY REPORT - FY 2022 F | Period 6         |                 |                  | P 30<br>glkymnth     |
| DEBT SERVICE FUND (400)      | LAST FY<br>Period                                     | MONTH<br>TO DATE | YEAR<br>TO DATE | BUDGET<br>APPROP | AVAILABLE<br>BUDGET  |
| TOTAL RECEIPTS               | 941,368.56                                            | .00              | 1,067,480.80    | 1,932,679.81     | 865,199.01           |
| TOTAL REVENUE                | 941,368.56                                            | .00              | 1,067,480.80    | 1,932,679.81     | 865,199.01           |



|                                                                                                                                                                                                                                                                                                                                                                                                                                                                |                                                                                            |                                                                                                                                             |