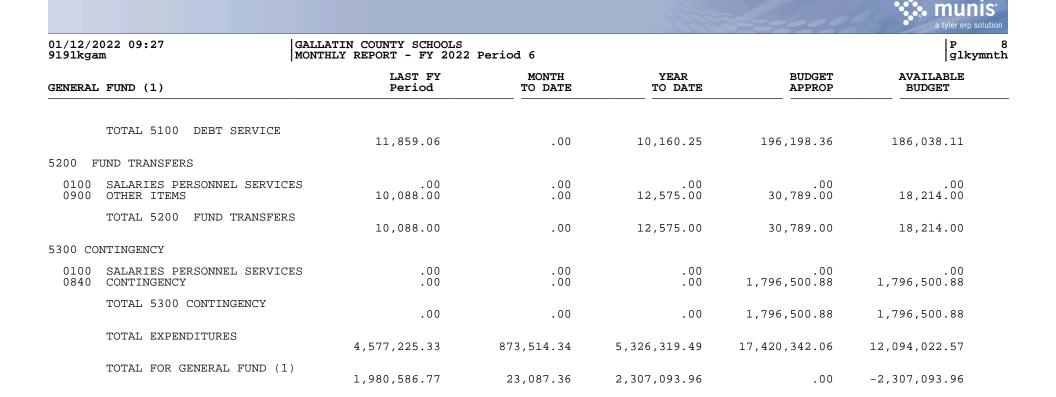

00.00 3,461.07 .00 0500 OTHER PURCHASED SERVICES 447.14 390.04 390.04 92,620.22 92,230.18 0600 25,624.22 898.39 11,105.24 35,600.00 24,494.76 SUPPLIES 0700 PROPERTY 11,930.86 348.80 18,672.60 11,900.00 -6,772.60 0800 DEBT SERVICE AND MISCELLANEOUS .00 226.55 2,617.34 .00 -2,617.340900 OTHER ITEMS .00 .00 .00 .00 .00 TOTAL 2500 BUSINESS SUPPORT SERVICES 261,457.71 40,411.19 272,006.18 785,016.67 513,010.49 2600 PLANT OPERATIONS AND MAINTENANCE SALARIES PERSONNEL SERVICES 221,888,96 29,856.44 161,703.41 304,302.50 142,599.09 0100 0200 EMPLOYEE BENEFITS 75,660.27 10,918.80 59,369.44 114,017.99 54,648.55 .00 .00 .00 0280 ON-BEHALF 246,343.00 246,343.00 0300 PURCHASED PROF AND TECH SERV .00 .00 .00 .00 .00 33,270.23 0400 PURCHASED PROPERTY SERVICES 147,002.93 347,827.54 402,865.00 55,037.46





|                                                                                                                                                       |                                                     |                                 |                                       | 1                                     | * munis<br>a tyler erp solut       |
|-------------------------------------------------------------------------------------------------------------------------------------------------------|-----------------------------------------------------|---------------------------------|---------------------------------------|---------------------------------------|------------------------------------|
|