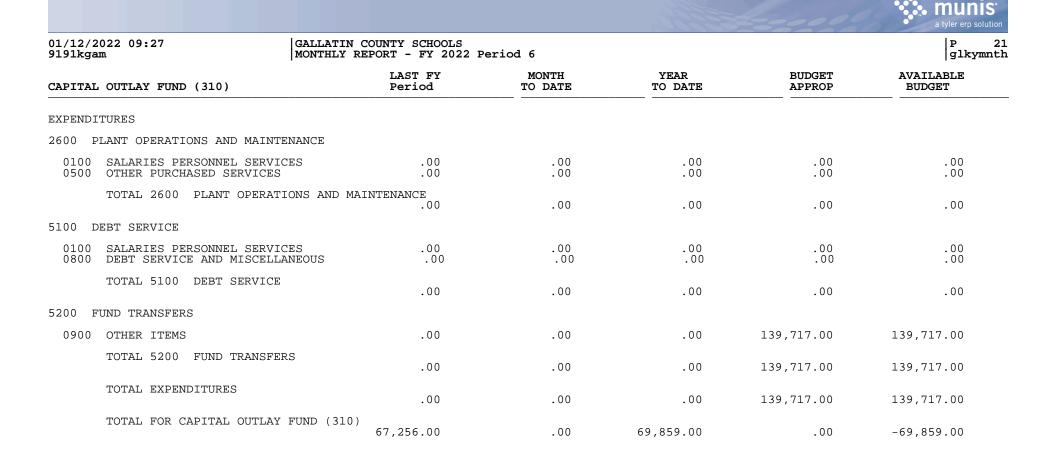

TRANSFER            | .00                                                   | .00              | .00             | .00        | .00                 |
| TOTAL INTERFUND TRANSFERS     | .00                                                   | .00              | .00             | .00        | .00                 |
| TOTAL OTHER RECEIPTS          | .00                                                   | .00              | .00             | .00        | .00                 |
| TOTAL RECEIPTS                | 67,256.00                                             | .00              | 69,859.00       | 139,717.00 | 69,858.00           |
| TOTAL REVENUE                 | 67,256.00                                             | .00              | 69,859.00       | 139,717.00 | 69,858.00           |



| 01/12/2022 09:27<br>9191kgam                                                                                                                                            | GALLATIN COUNTY SCHOOLS<br>MONTHLY REPORT - FY 2022 P  | veriod 6                               |                                                 |                                                 | P<br>glkym                             |
|-------------------------------------------------------------------------------------------------------------------------------------------------------------------------|--------------------------------------------------------|----------------------------------------|-------------------------------------------------|-------------------------------------------------|------------------