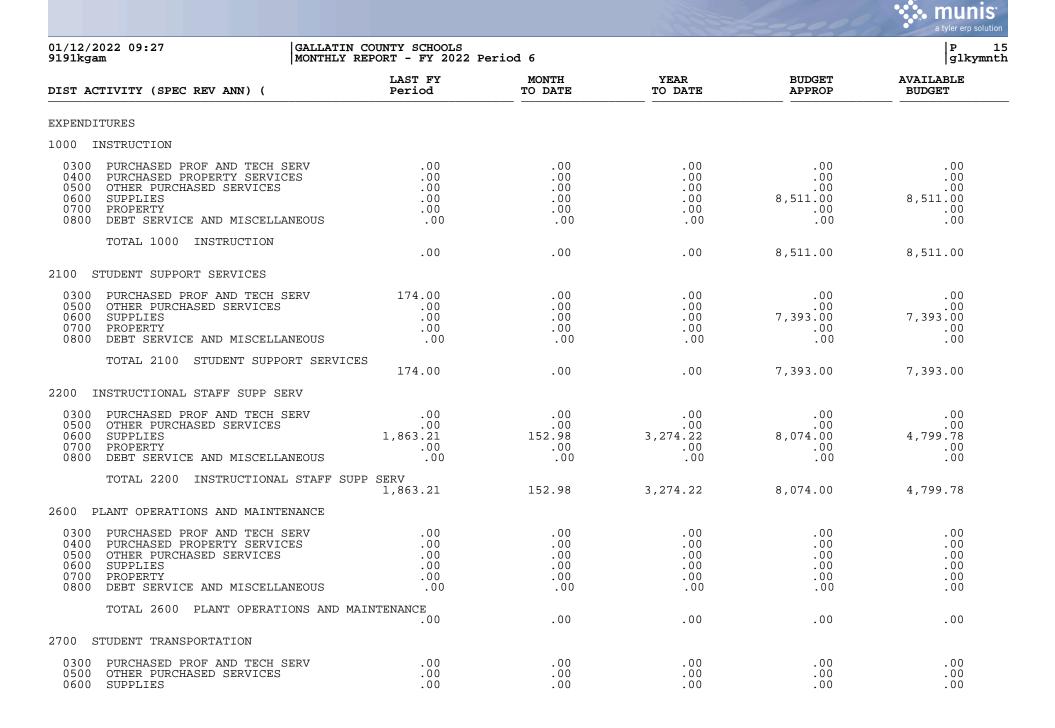

| 3,523.36                                                    | 294.64                                              | 7,085.31                                                | 9,208.22                                           | 2,122.91                                                  |
| TOTAL REVENUE                                                                                                                                                                        | 26,931.07                                                   | 294.64                                              | 7,085.31                                                | 32,615.93                                          | 25,530.62                                                 |





| 01/12/2<br>9191kga   |                                            | TIN COUNTY SCHOOLS<br>LY REPORT - FY 2022 I | Period 6          |                   |                        | P 16<br> glkymnth      |
|----------------------|--------------------------------------------|---------------------------------------------|-------------------|-------------------|------------------------|------------------------|
| DIST AC              | TIVITY (SPEC REV ANN) (                    | LAST FY<br>Period                           | MONTH<br>TO DATE  | YEAR<br>TO DATE   | BUDGET                 | AVAILABLE<br>BUDGET    |
| 0700<br>0800         | PROPERTY<br>DEBT SERVICE AND MISCELLANEOUS | .00                                         | .00               | .00               | .00