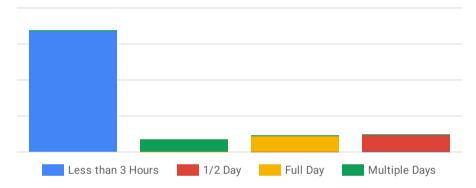

Grant<br><b>4</b>   | Kenton<br>43 | Newport<br>33 | Owen <b>6</b> | Southgate 29     | Williamstown 30 |
|--------------|--------------------|--------------|---------------------|---------------|---------------------|--------------|---------------|---------------|------------------|-----------------|
| Bellevue 27  | Bracken 10         | Covington 35 | Erlanger-Elsmere 40 | Ft. Thomas 26 | Greenup<br><b>5</b> | Ludlow<br>20 | NKU<br>3      | Pendleton 29  | Walton-Verona 19 | RSP<br>27       |



# Connect, Grow and Serve Log

| SERVE             | Ц | Select Activity Type  | Select NKCES Staff   ▼     |
|-------------------|---|-----------------------|----------------------------|
| Select date range |   | Select Activity Topic | Select NKCES Staff Role  ▼ |

### **Activity Duration**