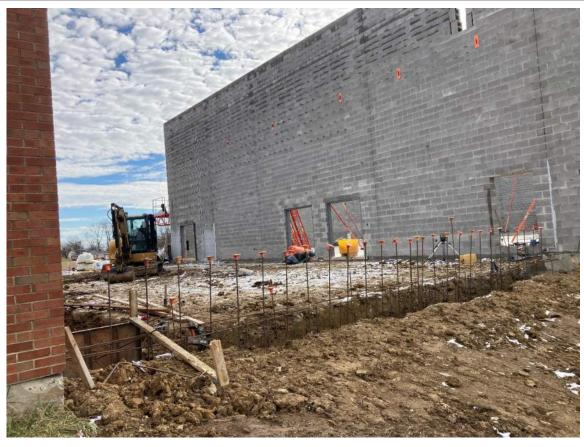

#### **Division 02: Existing Conditions**

02.01: 2021.12.09 -

**Division 03: Concrete** 03.01: 2021.12.09 – Rebar in place for connector footings

### **Division 31: Earthwork**

31.01: 2021.12.09 – Site prepped for connector footings

# PCA ARCHITECTURE

Southern face of gymnasium (spray-applied air barrier, insualtion, and brick all visible)

Footings cut and prepared for concrete pour

Control box for gymnasium motor controls

Please acknowledge receipt of transmitted items.