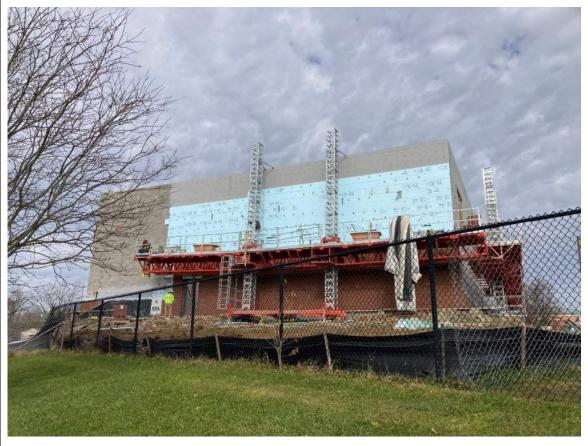

### **Division 07: Thermal and Moisture Protection**

07.01: 2021.12.09 – Spray applied air-barrier partially installed on CMU 07.01: 2021.12.09 – Board insulation partially installed over limited air-barrier

# PCA ARCHITECTURE

Southern face of gymnasium (spray-applied air barrier, insualtion, and brick all visible)

Footings cut and prepared for concrete pour

Control box for gymnasium motor controls

Please acknowledge receipt of transmitted items.