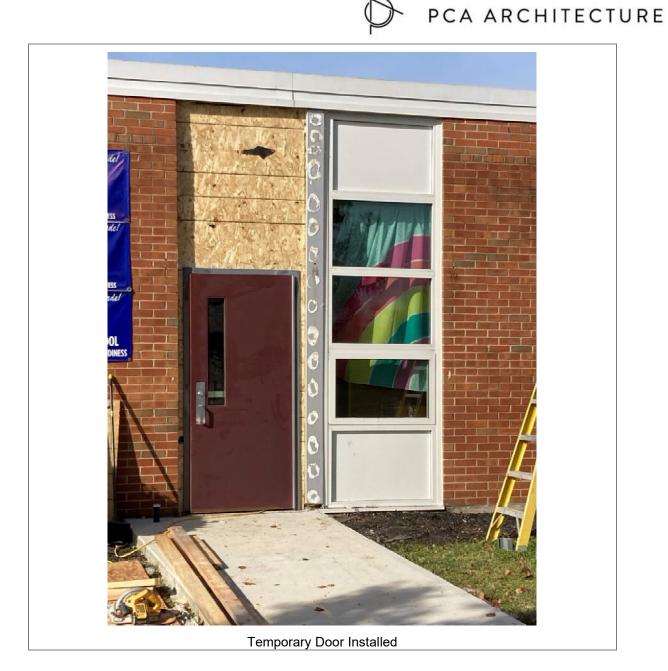

### **Division 08: Doors and Windows**

08.01: 2021.12.09 – Temporary egress door installed 08.02: 2021.12.09 – Door frames installed in gym walls