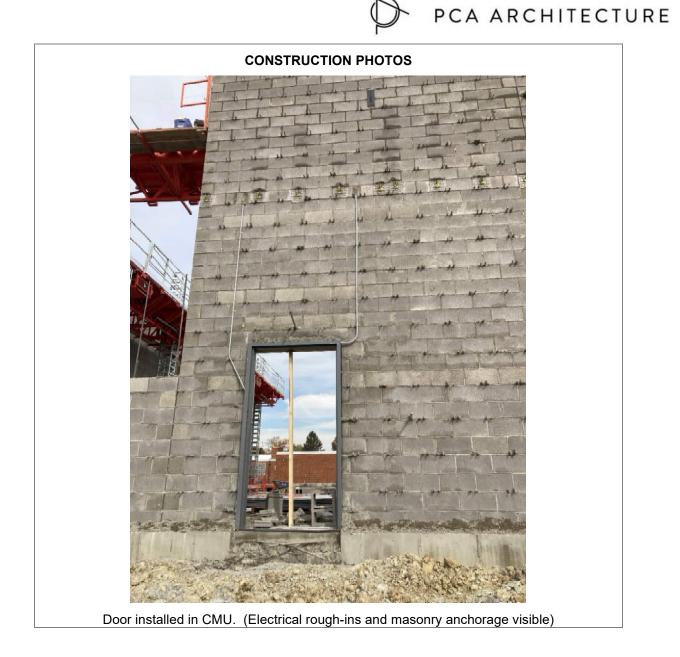

#### **Division 04: Masonry**

04.01: 2021.12.09 – Backup CMU for gymnasium erected 04.02: 2021.12.09 – Face brick was being laid

### **Division 08: Doors and Windows**

08.01: 2021.12.09 – Temporary egress door installed 08.02: 2021.12.09 – Door frames installed in gym walls

### Division 20-28: MEP

26.01: 2021.12.09 – Electric rough-ins for gym installed 26.02: 2021.12.09 – Control box installed in gym wall