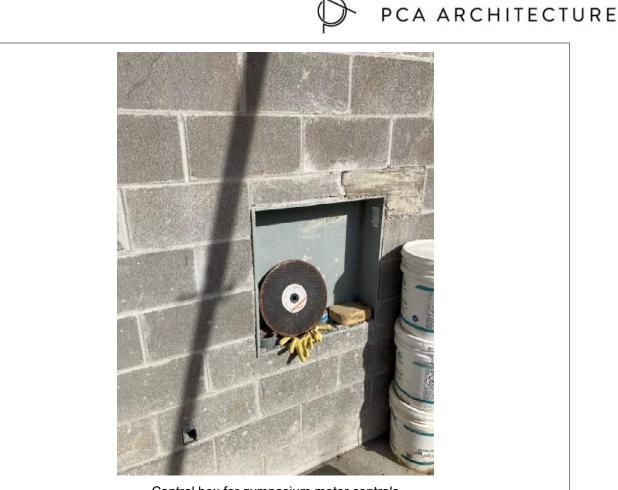

### Division 20-28: MEP

26.01: 2021.12.09 – Electric rough-ins for gym installed 26.02: 2021.12.09 – Control box installed in gym wall

# PCA ARCHITECTURE

Southern face of gymnasium (spray-applied air barrier, insualtion, and brick all visible)

Footings cut and prepared for concrete pour

Control box for gymnasium motor controls

Please acknowledge receipt of transmitted items.