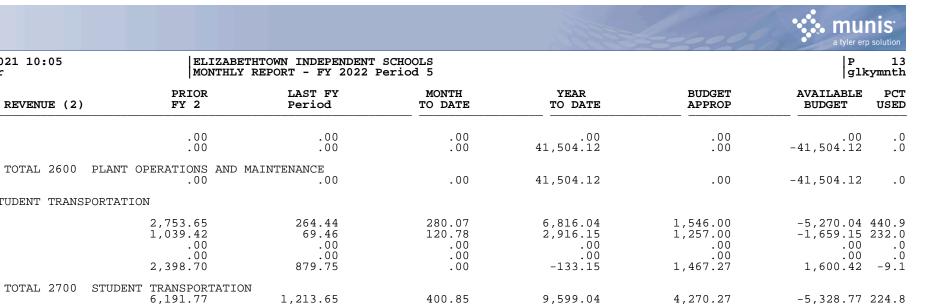

|
| 0100                                                         | .00                                                                                          | .00                                                                                                               | .00                                                                         | .00                                                                                                | .00                                                                                                                        | .00                                                                                                       | .0                                                                                 |



| 3200 | DAY | CARE | OPERATIONS |
|------|-----|------|------------|
| 010  | 0   |      |            |

2700 STUDENT TRANSPORTATION

12/10/2021 10:05

SPECIAL REVENUE (2)

PRIOR

.00

.00

.00

.00

.00

2,753.65

1,039.42

2,398.70

6,191.77

TOTAL 2700 STUDENT TRANSPORTATION

FY 2

9152dmor

0200

0500

0100

0200

0500

0600

|                                                      | 0,2020,00                                                                 | 1,110,000                                                     | 100.00                                                     | \$,555.01                                                        | 1,2,0,2,                                                               | 0,0201// 22110                                       |
|-----------