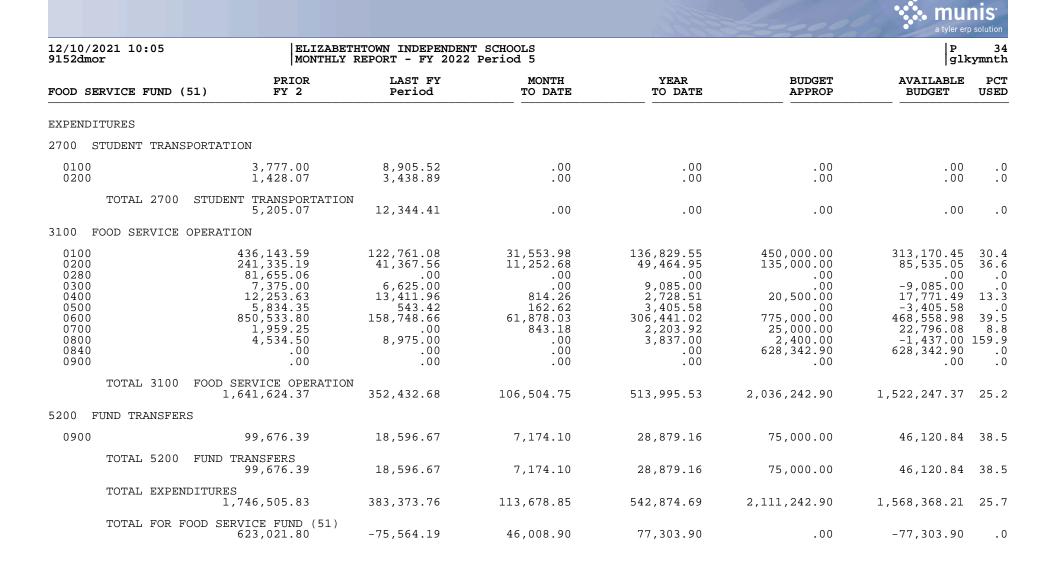

| LAST FY<br>Period | MONTH<br>TO DATE | YEAR<br>TO DATE | BUDGET<br>APPROP | AVAILABLE<br>BUDGET | PCT<br>USED  |
|                              | .00                                                                    | .00               | .00              | .00             | .00              | .00                 | .0           |
| TOTAL RECEIPTS               | 1,781,184.38                                                           | 307,809.57        | 159,687.75       | 620,178.59      | 1,602,500.00     | 982,321.41          | 38.7         |
| TOTAL REVENUE                | 2,369,527.63                                                           | 307,809.57        | 159,687.75       | 620,178.59      | 2,111,242.90     | 1,491,064.31        | 29.4         |



|                                  |                              |                                     |                  |                 | Labool           | a tyler erp         | nis <sup>®</sup><br>solution |
|----------------------------------|------------------------------|-------------------------------------|------------------|-----------------|------------------|---------------------|------------------------------|
| 12/10/2021 10:05<br>9152dmor     |                              | COWN INDEPENDENT<br>SPORT - FY 2022 |                  |                 |                  | P<br>glk            | 35<br>ymnth                  |
| DAY CARE OPERATIONS (52)         | PRIOR<br>FY 2                | LAST FY<br>Period                   | MONTH<br>TO DATE | YEAR<br>TO DATE | BUDGET<br>