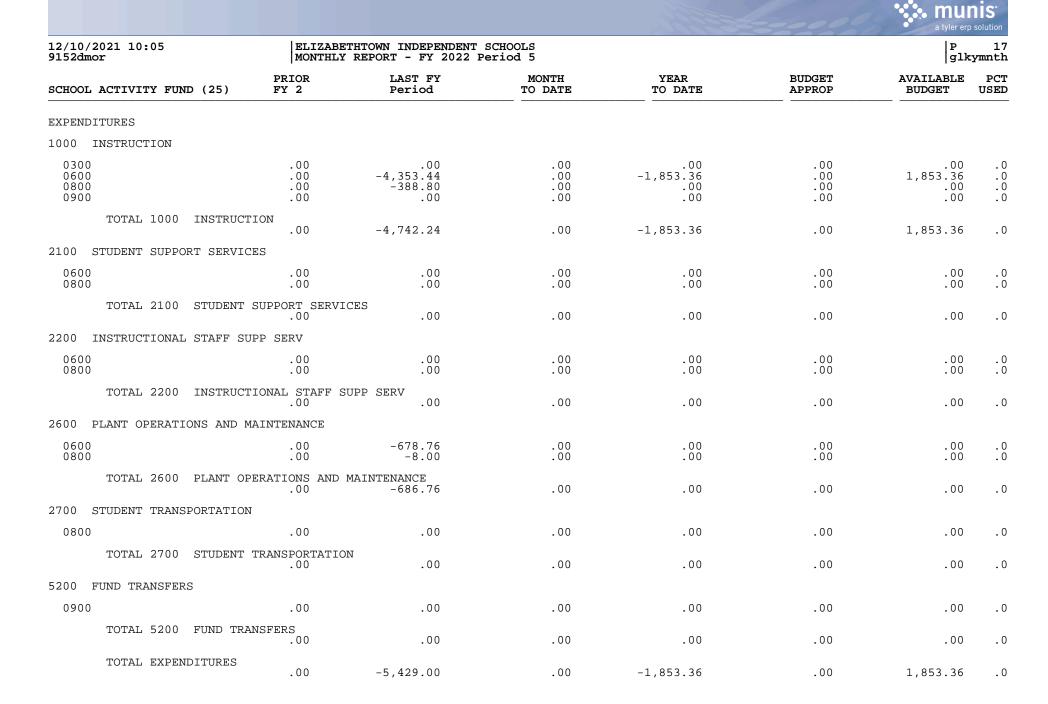

| .00                             | .00                             | .00                             | .0                              |
| TOTAL RECEIPTS                                                                  | .00                             | -1,250.00                              | .00                             | .00                             | .00                             | .00                             | .0                              |
| TOTAL REVENUE                                                                   | .00                             | -1,250.00                              | .00                             | .00                             | .00                             | .00                             | .0                              |

.



|                              |                       |                                        |                  |                 |                  | a tyler erp s       | nis <sup>.</sup><br>solution |
|------------------------------|-----------------------|----------------------------------------|------------------|-----------------|------------------|---------------------|------------------------------|
| 12/10/2021 10:05<br>9152dmor |                       | THTOWN INDEPENDENT<br>REPORT - FY 2022 |                  |                 |                  | P<br>glky           | 18<br>ymnth                  |
| SCHOOL ACTIVITY FUND (25)    | PRIOR<br>FY 2         | LAST FY<br>Period                      | MONTH<br>TO DATE | YEAR<br>TO DATE | BUDGET<br>APPROP | AVAILABLE<br>BUDGET | P