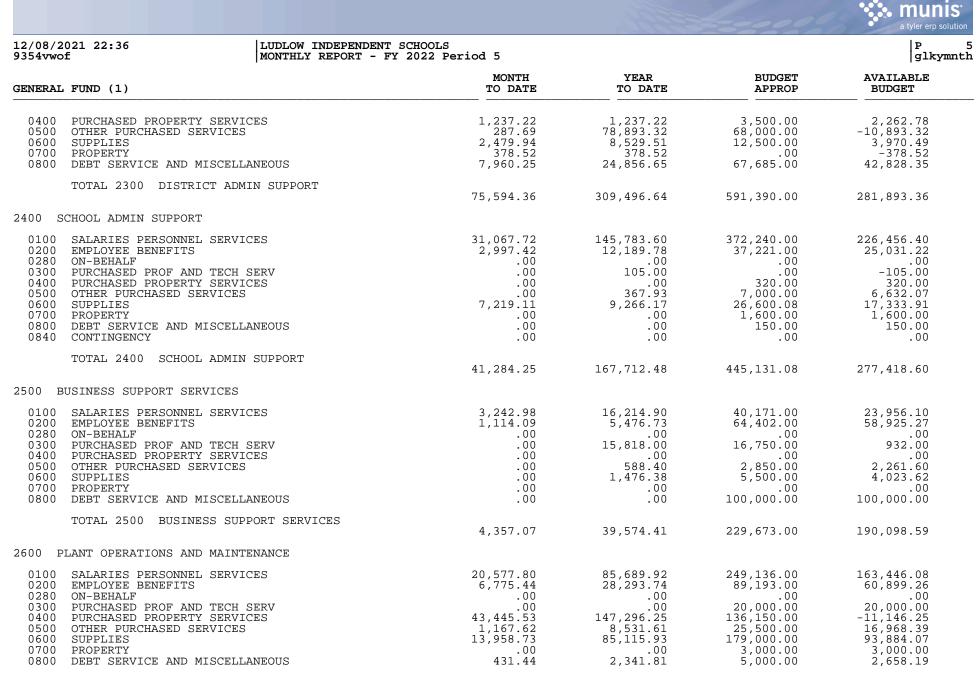

|                                                                                                                                                                                                                                                                |                                                |                                                                                     |                                                                                                                              | 1                                                                                                                                            | • <b>tyler erp s</b>                                                                                                |
|----------------------------------------------------------------------------------------------------------------------------------------------------------------------------------------------------------------------------------------------------------------|------------------------------------------------|-------------------------------------------------------------------------------------|------------------------------------------------------------------------------------------------------------------------------|----------------------------------------------------------------------------------------------------------------------------------------------|---------------------------------------------------------------------------------------------------------------------|
| .2/08/2021 22:36<br>9354vwof                                                                                                                                                                                                                                   | LUDLOW INDEPENDENT SC<br>MONTHLY REPORT - FY 2 |                                                                                     |                                                                                                                              |                                                                                                                                              | P<br>glky                                                                                                           |
| ENERAL FUND (1)                                                                                                                                                                                                                                                |                                                | MONTH<br>TO DATE                                                                    | YEAR<br>TO DATE                                                                                                              | BUDGET<br>APPROP                                                                                                                             | AVAILABLE<br>BUDGET                                                                                                 |
| XPENDITURES                                                                                                                                                                                                                                                    |                                                |                                                                                     |                                                                                                                              |                                                                                                                                              |                                                                                                                     |
| .000 INSTRUCTION                                                                                                                                                                                                                                               |                                                |                                                                                     |                                                                                                                              |                                                                                                                                              |                                                                                                                     |
| 0100 SALARIES PERSONNEL SERV<br>0200 EMPLOYEE BENEFITS<br>0280 ON-BEHALF<br>0300 PURCHASED PROF AND TECH<br>0400 PURCHASED PROPERTY SERV<br>0500 OTHER PURCHASED SERVICE<br>0600 SUPPLIES<br>0700 PROPERTY<br>0800 DEBT SERVICE AND MISCEL<br>0840 CONTINGENCY | SERV<br>ICES<br>S                              | 262,943.08<br>14,082.18<br>.00<br>-85.00<br>464.23<br>.00<br>7,300.51<br>.00<br>.00 | $\begin{array}{c} 996,078.50\\ 55,824.92\\ .00\\ 65.00\\ 3,237.75\\ 223.27\\ 29,749.22\\ .00\\ 1,000.00\\ .00\\ \end{array}$ | $\begin{array}{c} 3,331,427.00\\ 193,268.00\\ .00\\ 5,000.00\\ 10,000.00\\ 42,500.00\\ 91,302.00\\ 4,326.92\\ 14,230.00\\ .00\\ \end{array}$ | 2,335,348.50<br>137,443.08<br>.00<br>4,935.00<br>6,762.25<br>42,276.73<br>61,552.78<br>4,326.92<br>13,230.00<br>.00 |
| TOTAL 1000 INSTRUCTION                                                                                                                                                                                                                                         |                                                | 284,705.00                                                                          | 1,086,178.66                                                                                                                 | 3,692,053.92                                                                                                                                 | 2,605,875.26                                                                                                        |
| 100 STUDENT SUPPORT SERVICES                                                                                                                                                                                                                                   |                                                |                                                                                     |                                                                                                                              |                                                                                                                                              |                                                                                                                     |
| 0100 SALARIES PERSONNEL SERV<br>0200 EMPLOYEE BENEFITS<br>0280 ON-BEHALF<br>0300 PURCHASED PROF AND TECH<br>0500 OTHER PURCHASED SERVICE<br>0600 SUPPLIES<br>0700 PROPERTY<br>0800 DEBT SERVICE AND MISCEL                                                     | SERV<br>S                                      | 12,008.08<br>528.88<br>.00<br>.00<br>.00<br>.00<br>.00<br>.00                       | 42,028.28<br>1,851.87<br>.00<br>.00<br>420.84<br>.00<br>.00                                                                  | 144,116.006,534.0045,000.006,100.006,100.00100.00                                                                                            | 102,087.724,682.13.0045,000.00.005,679.16.00100.00                                                                  |
| TOTAL 2100 STUDENT SUP                                                                                                                                                                                                                                         | PORT SERVICES                                  | 12,536.96                                                                           | 44,300.99                                                                                                                    | 201,850.00                                                                                                                                   | 157,549.01                                                                                                          |
| 200 INSTRUCTIONAL STAFF SUPP                                                                                                                                                                                                                                   | SERV                                           | 12,330.90                                                                           | 11,500.55                                                                                                                    | 201,030.00                                                                                                                                   | 137,319.01                                                                                                          |
| 0100SALARIESPERSONNELSERV0200EMPLOYEEBENEFITS0280ON-BEHALF0300PURCHASEDPROF0400PURCHASEDPROPERTY0500OTHERPURCHASED0500OTHERPURCHASED0600SUPPLIES0700PROPERTY0800DEBTSERVICEANDMISCEL                                                                           | ICES<br>SERV<br>ICES<br>S                      | 33,342.04<br>1,475.85<br>.00<br>7,405.74<br>.00<br>141.26<br>1,279.01<br>.00<br>.00 | 150,709.226,668.61.0010,980.03.00209.2036,286.42.00.00                                                                       | 399,586.00<br>18,064.00<br>00<br>41,500.00<br>1,500.00<br>58,780.00<br>11,000.00<br>.00                                                      | $248,876.78 \\ 11,395.39 \\ .00 \\ 30,519.97 \\ .00 \\ 1,290.80 \\ 22,493.58 \\ 11,000.00 \\ .00$                   |
| TOTAL 2200 INSTRUCTION                                                                                                                                                                                                                                         | AL STAFF SUPP SERV                             | 43,643.90                                                                           | 204,853.48                                                                                                                   | 530,430.00                                                                                                                                   | 325,576.52                                                                                                          |
| 300 DISTRICT ADMIN SUPPORT                                                                                                                                                                                                                                     |                                                |                                                                                     |                                                                                                                              |                                                                                                                                              |                                                                                                                     |
| 0100 SALARIES PERSONNEL SERV<br>0200 EMPLOYEE BENEFITS<br>0280 ON-BEHALF<br>0300 PURCHASED PROF AND TECH                                                                                                                                                       |                                                | 26,257.82<br>2,205.18<br>.00<br>34,787.74                                           | 121,404.61<br>30,944.77<br>.00<br>43,252.04                                                                                  | 331,285.00<br>47,000.00<br>.00<br>61,420.00                                                                                                  | 209,880.39<br>16,055.23<br>.00<br>18,167.96                                                                         |

TOTAL 2600 PLANT OPERATIONS AND MAINTENANCE

P 6 glkymnth

12/08/2021 22:36 9354vwof