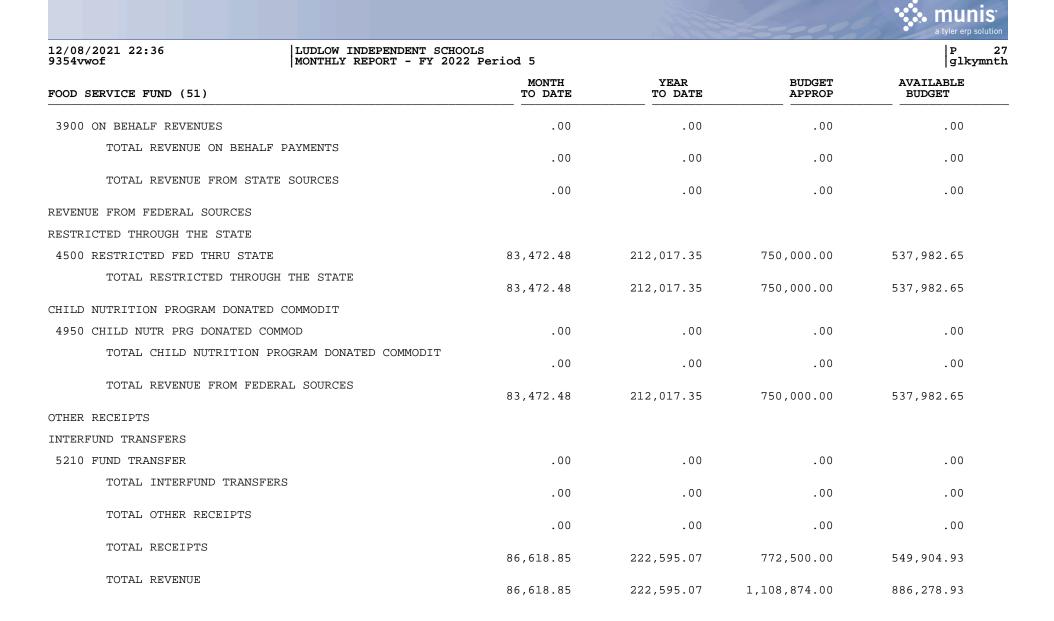

| .00                                                     | .00                                                        | .00                                               | .00                                                              |
| REVENUE ON BEHALF PAYMENTS                                                                                                                                                                                                            |                                                    |                                                         |                                                            |                                                   |                                                                  |





| 12/08/2021 22:36 LUDLOW INDEPENDENT<br>9354vwof MONTHLY REPORT - F                                                                                                                                                                                                                  |                                                    | P 28<br>glkymnth                                                                                                           |                                                                                                                                         |                                                                                                                  |
|------------------------------------------------------------------------------------