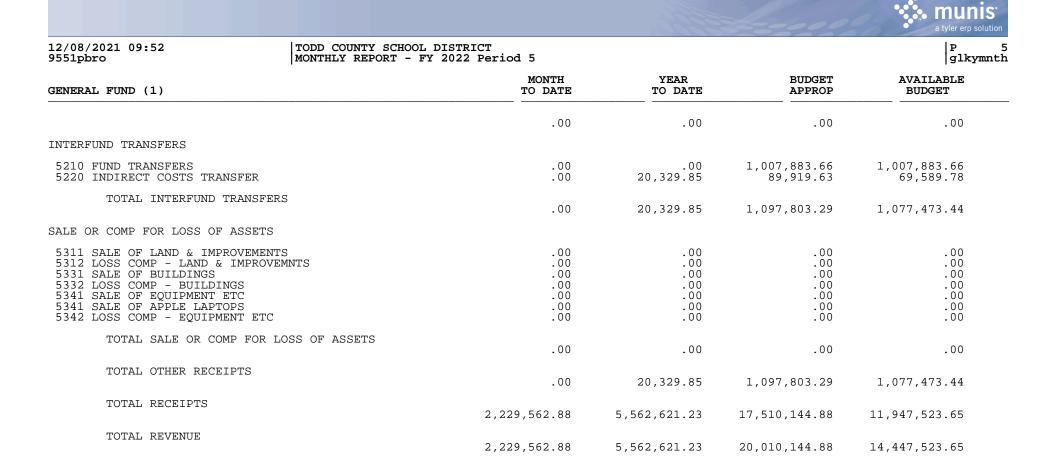

| .00              | .00                 |
| TOTAL REVENUE FROM FEDERAL SOURCES                                   | 2,976.33         | 16,182.72       | 50,000.00        | 33,817.28           |
| HER RECEIPTS                                                         |                  |                 |                  |                     |
| ND ISSUANCE                                                          |                  |                 |                  |                     |
| 5110 BOND PRINCIPAL PROCEEDS                                         | .00              | .00             | .00              | .00                 |
| TOTAL BOND ISSUANCE                                                  |                  |                 |                  |                     |



| 2/08/2021 09:52  TODD COUNTY SCHOOL DIS                                                                                                                                                                                                                                            | TRICT                                                                                         |                                                                                                                                | 2000                                                                                                                    | a tyler erp                                                                                                              |
|------------------------------------------------