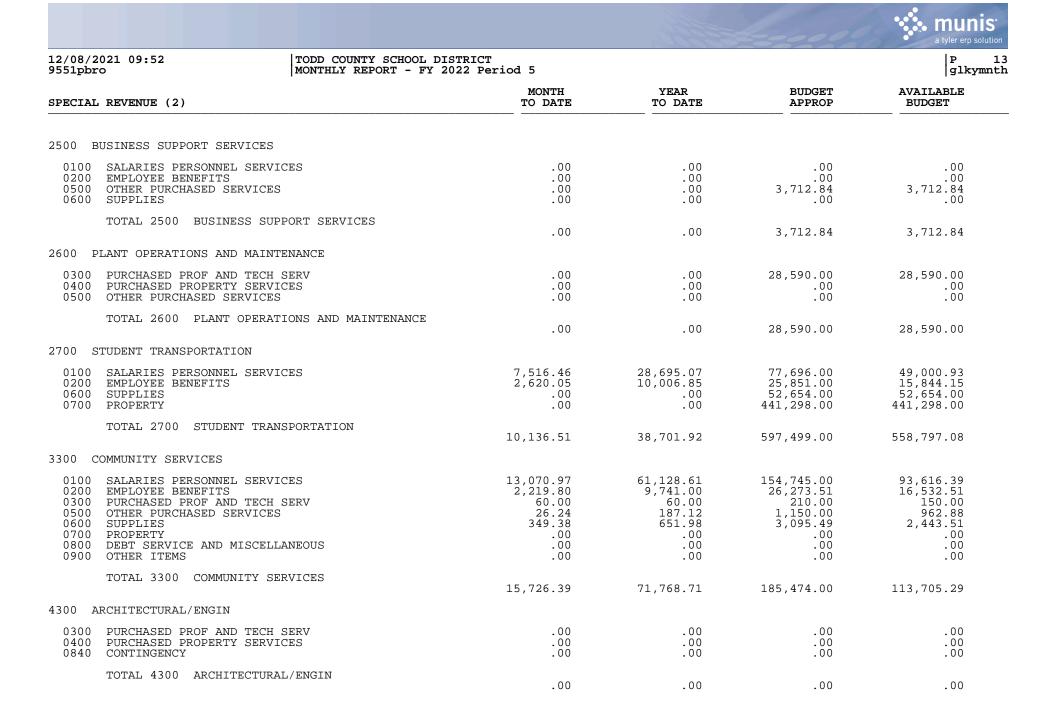

527,964.34 1,835,166.54 1,307,202.20 0200 EMPLOYEE BENEFITS 39,212.10 181,235.48 262,261.21 81,025.73 0300 PURCHASED PROF AND TECH SERV 4,469.93 35,550.44 1,901,379.74 1,865,829.30 0400 PURCHASED PROPERTY SERVICES 10,719.02 11,207.92 -11,207.92 .00 4,819.95 0500 OTHER PURCHASED SERVICES 13,642.77 58,251.41 -53,431.46 508,769.87 0600 SUPPLIES 210,266.28 326,304.53 182,465.34 0700 PROPERTY 48,650.83 794,684.58 4,479,694.99 3,685,010.41 0800 DEBT SERVICE AND MISCELLANEOUS .00 11,299.92 76,946.13 65,646.21 .00 .00 0900 OTHER ITEMS .00 .00 TOTAL 2200 INSTRUCTIONAL STAFF SUPP SERV 7,122,539.81 433,299.14 1,946,498.62 9,069,038.43 2400 SCHOOL ADMIN SUPPORT 0100 SALARIES PERSONNEL SERVICES .00 .00 .00 .00 0200 EMPLOYEE BENEFITS .00 .00 .00 .00 TOTAL 2400 SCHOOL ADMIN SUPPORT

.00

.00

.00

.00





| 12/08/2021 09:52<br>9551pbro | TODD COUNTY SCHOO<br>MONTHLY REPORT - |                  |                 |               | P 1<br> glkymnt     |
|------------------------------|---------------------------------------|------------------|-----------------|---------------|---------------------|
| SPECIAL REVENUE (2)          |                                       | MONTH<br>TO DATE | YEAR<br>TO DATE | BUDGET        | AVAILABLE<br>BUDGET |
| 4700 BUILDING IMPROVEMENTS   |                                       |                  |                 |               |                     |
| 0400 PURCHASED PROPERTY :    | SERVICES                              | .00              | .00             | .00           | .00                 |
| TOTAL 4700 BUILDING          | G IMPROVEMENTS