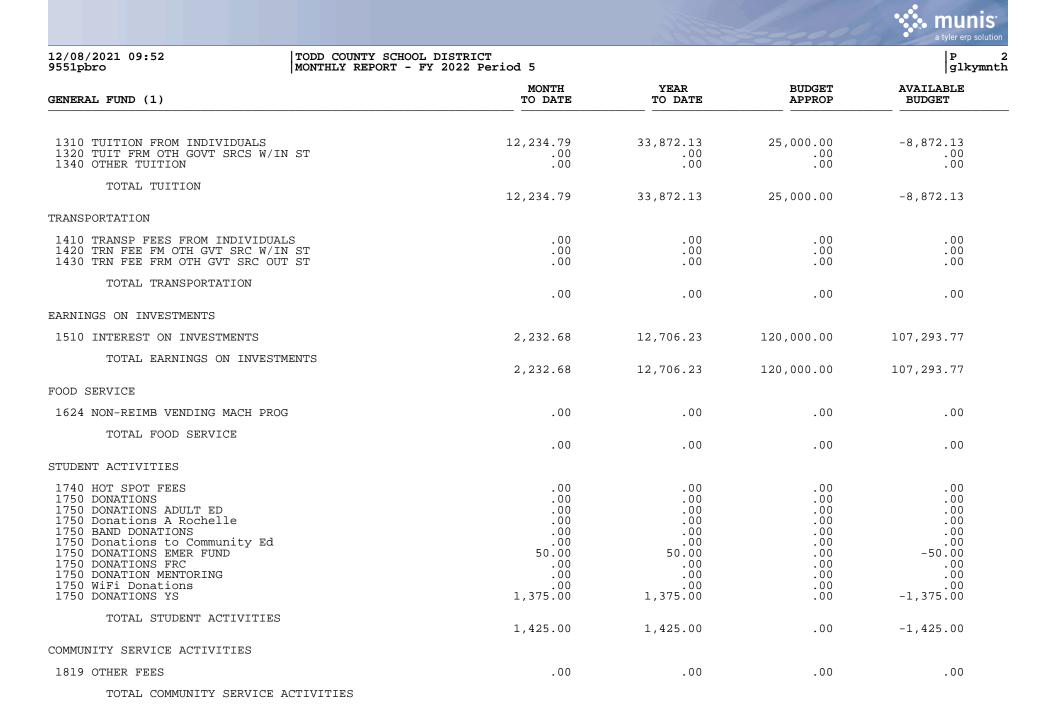

| .00                                                 | .00                                                         | 375,000.00                                                                           | 375,000.00                                                   |
| TOTAL REVENUE OTHER LOCAL GOVERNMENT UNI                                                                                                            | rs<br>.00                                           | .00                                                         | 375,000.00                                                                           | 375,000.00                                                   |

TUITION





## TODD COUNTY SCHOOL DISTRICT MONTHLY REPORT - FY 2022 Period 5

| 12/08/2021 09:52TODD COUNTY SCHOOL DISTRICTP9551pbroMONTHLY REPORT - FY 2022 Period 5glky                                                                                                                                                                    |                                                             |                                                                     |                                                            |                                                                       |
|---------------------------------------------------------------------------------------------------------------------------------------------------------------------------------------------------------------