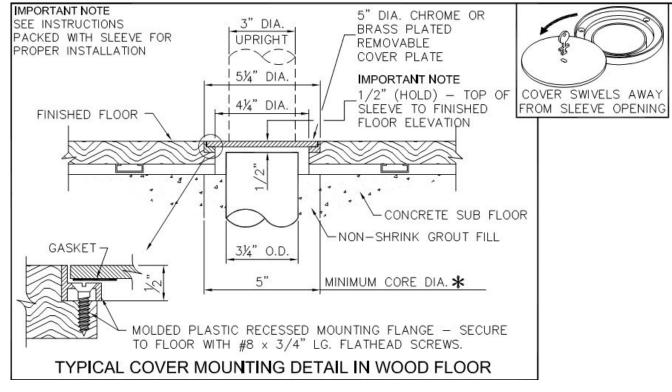

st Framing 053100 Steel Decking

054100 Cold-Formed Exterior Steel Stud Framing

054400 Cold Formed Steel Trusses 055000 Metal Fabrications

055100 Metal Stairs

055213 Pipe and Tube Railings 055800 Formed-Metal Fabrications

### DIVISION 06 - WOOD, PLASTICS, AND COMPOSITES

061000 Rough Carpentry

064100 Interior Architectural Wood Casework

## DIVISION 07 - THERMAL AND MOISTURE PROTECTION

070810 Exterior Building Enclosure Weather Barrier Requirements 070810.13 Weather Barrier System Pre-Installation Conference Guide

071113 Bituminous Dampproofing Underslab Sheet Waterproofing 071300 071400 Fluid-Applied Waterproofing

072100 Thermal Insulation

072100.01 Sprayed-In-Place Thermal Insulation (072100) Installer's

INDEX TO SPECIFICATIONS



## **SPECIFICATIONS CONSTRUCTION DRAWINGS**





ROOF TYPE 1

N.T.S.

A
A3.1

KDE WAIVER REQUEST: LIGHTWEIGHT INSULATING CONCRETE ROOF IN LIEU OF SLOPED STRUCTURE KDE WAIVER REQUEST: FROM PROHIBITION OF GYM FLOOR INSERTS – VOLLEYBALL STANDARD INSERTS WILL BE FLUSH WITH

702 KAR 4:160

BG-2 **OUTLINE SPECIFICATIONS ENERGY DESIGN CRITERIA** 

District Facility District School Code: 601 Name: Woodford County High School Code: Name: Woodford New Woodford County High School--Phase 1 Project Name: PROJECT TYPE: Gross Building Area (sf.) No 193,782 **New Building** Addition Renovation Provisions for Future Expansion: At classroom wings Proposed Alternates: (1) Cafeteria Revisions (4) Road Connection-Tyrone Pk. (7) Owner-pref. HVAC Controls Mfr. (2) Epoxy Terrazzo Flooring (5) Tyrone Pk. ROW work (8) Owner-pref. Access Ctrls. Mfr./installe (6)