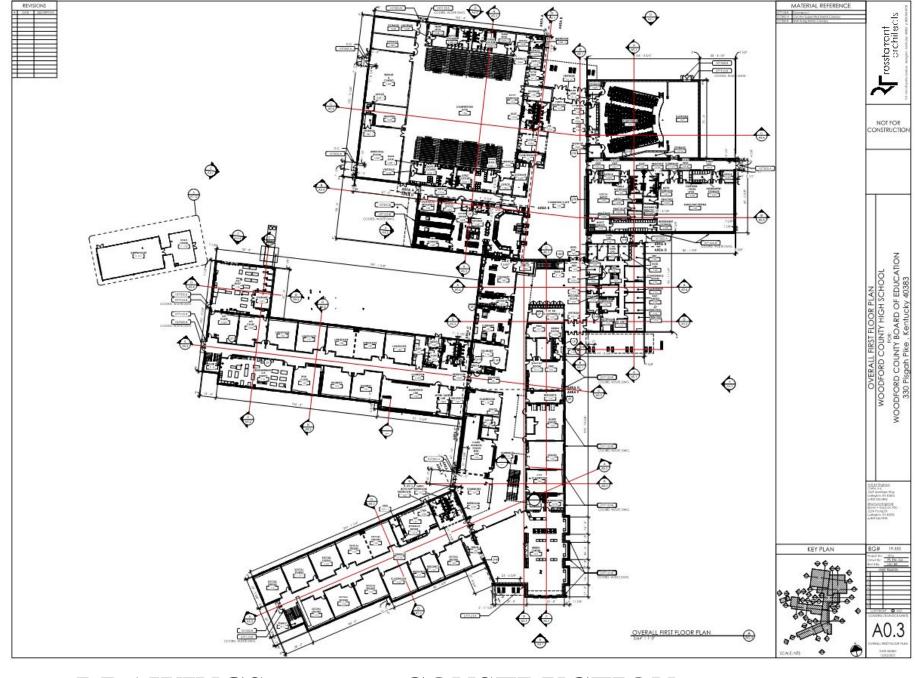

## **SPECIFICATIONS CONSTRUCTION DRAWINGS**

ROOF TYPE 1

N.T.S.

A
A3.1

KDE WAIVER REQUEST: LIGHTWEIGHT INSULATING CONCRETE ROOF IN LIEU OF SLOPED STRUCTURE KDE WAIVER REQUEST: FROM PROHIBITION OF GYM FLOOR INSERTS – VOLLEYBALL STANDARD INSERTS WILL BE FLUSH WITH