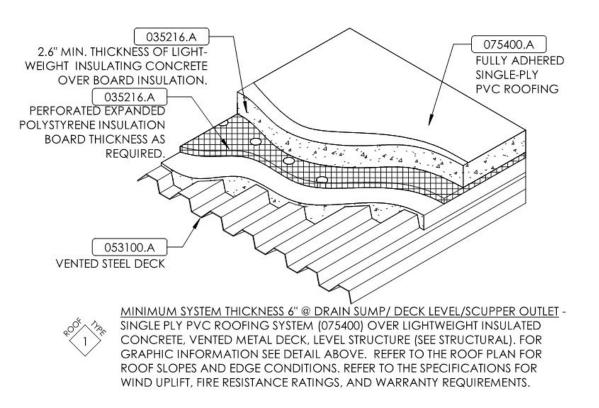

## DIVISION 03 - CONCRETE

031000 Concrete Forming and Accessories

032000 Concrete Reinforcing 033000 Cast-In-Place Concrete 034100 Precast Structural Concrete Lightweight Insulating Concrete 035216

035216.01 Lightweight Insulating Concrete System Manufacturer's

## **SPECIFICATIONS CONSTRUCTION DRAWINGS**

ROOF TYPE 1

N.T.S.

A
A3.1

KDE WAIVER REQUEST: LIGHTWEIGHT INSULATING CONCRETE ROOF IN LIEU OF SLOPED STRUCTURE KDE WAIVER REQUEST: FROM PROHIBITION OF GYM FLOOR INSERTS – VOLLEYBALL STANDARD INSERTS WILL BE FLUSH WITH