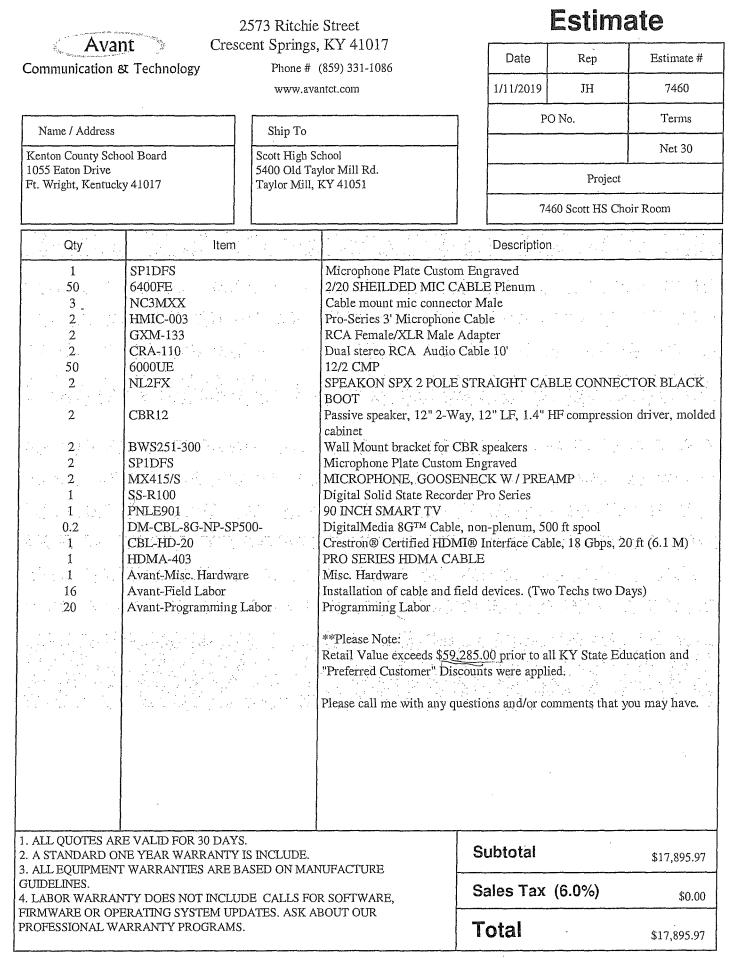

### **FISCAL/BUDGETARY IMPACT:**

Technology for Multipurpose, Band, and Choir Rooms (Avant Technologies)\$ 79,753.61Classroom Displays/Digital Signage for Classrooms and Conference Rooms (American Sound)\$ 79,740.00Instrument Cabinets for Band Room (Wenger Corporation)\$ 81,909.00Furniture for the Scott Phase IV Construction Project (Tom Sexton and Associates)\$ 175,213.78Total:\$ 416,616.39