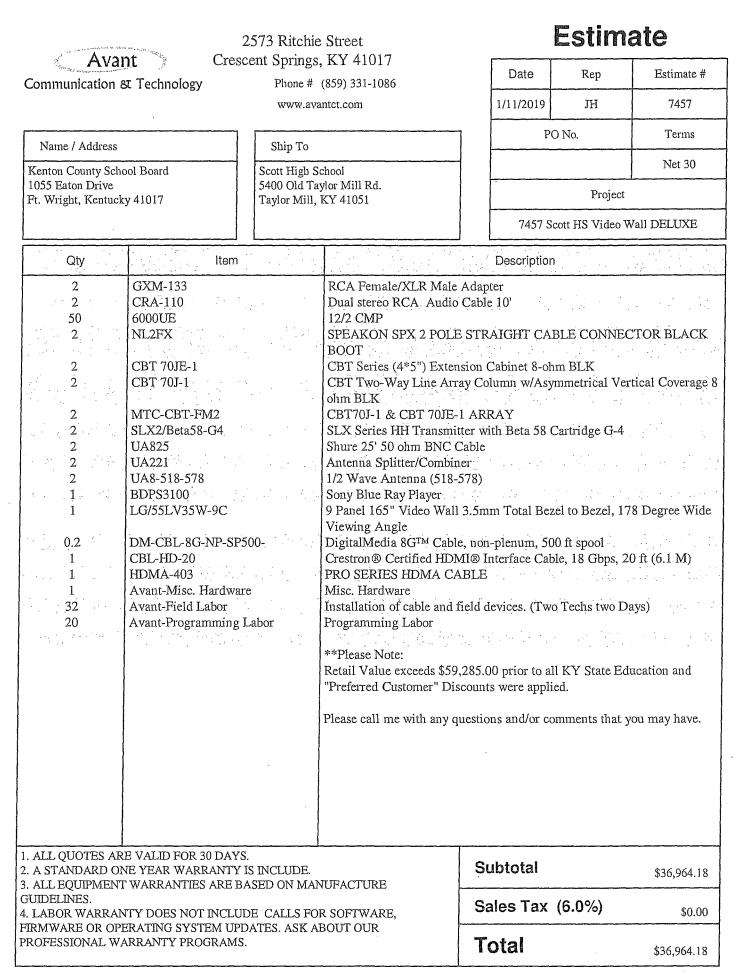

### **FISCAL/BUDGETARY IMPACT:**

Technology for Multipurpose, Band, and Choir Rooms (Avant Technologies)\$ 79,753.61Classroom Displays/Digital Signage for Classrooms and Conference Rooms (American Sound)\$ 79,740.00Instrument Cabinets for Band Room (Wenger Corporation)\$ 81,909.00Furniture for the Scott Phase IV Construction Project (Tom Sexton and Associates)\$ 175,213.78Total:\$ 416,616.39