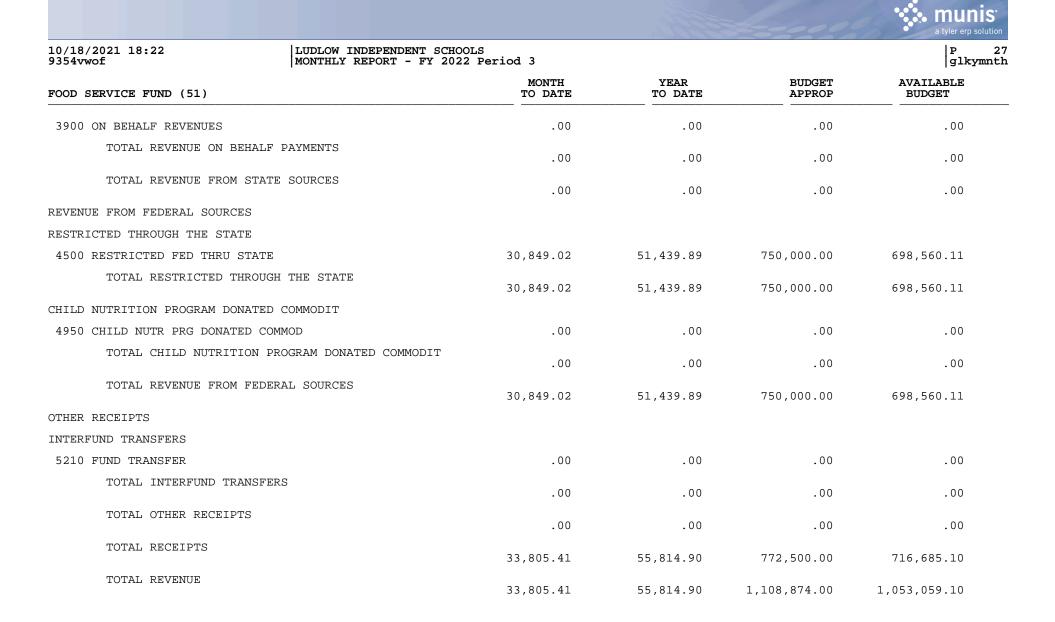

| .00                                                               | .00                                               | .00                                        | .00                                                            |
| REVENUE ON BEHALF PAYMENTS                                                                                                                                                                                                                 |                                                                   |                                                   |                                            |                                                                |

.





10/18/2021 18:22 LUDLOW INDEPENDENT SCHOOLS 28 P 9354vwof MONTHLY REPORT - FY 2022 Period 3 glkymnth YEAR BUDGET AVAILABLE MONTH FOOD SERVICE FUND (51) TO DATE TO DATE APPROP BUDGET EXPENDITURES 3100 FOOD SERVICE OPERATION 0100 SALARIES PERSONNEL SERVICES 15,786.03 37,542.09 233,481.00 195,938.91 12,079.63 0200 EMPLOYEE BENEFITS 5,222.73 78,944.00 66,864.37 .00 .00 .00 .00 0280 ON-BEHALF 0300 PURCHASED PROF AND TECH SERV 167.50 167.50 500.00 332.50 0400 PURCHASED PROPERTY SERVICES .00 1,025.36 12,500.00 11,474.64 1,000.00 1,000.00 0500 OTHER PURCHASED SERVICES .00 .00 0600 SUPPLIES 23,285.64 52,883.40 342,500.00 289,616.60 .00 0700 PROPERTY .00 .00 .00 68,575.00 66,351.67 0800 DEBT SERVICE AND MISCELLANEOUS 885.13 2,223.33 .00 336,374.00 0840 CONTINGENCY .00 336,374.00 TOTAL 3100 FOOD