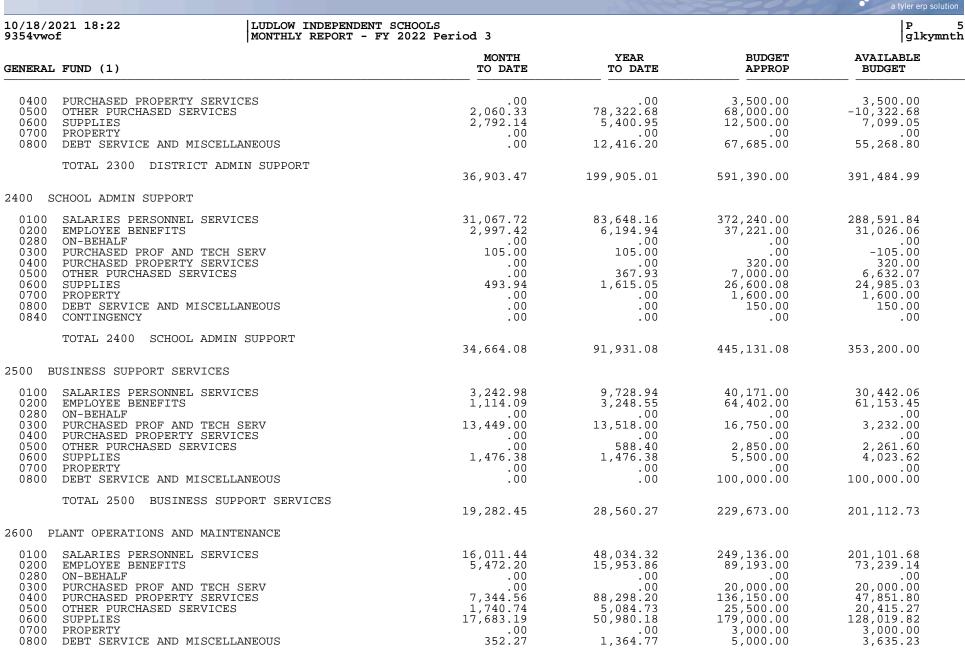

|                                                                                                                                                                                                                                                                |                                                |                                                                                                |                                                                                                                         | 1-000                                                                                                                                        | • <b>tyler erp s</b>                                                                                                    |
|----------------------------------------------------------------------------------------------------------------------------------------------------------------------------------------------------------------------------------------------------------------|------------------------------------------------|------------------------------------------------------------------------------------------------|-------------------------------------------------------------------------------------------------------------------------|----------------------------------------------------------------------------------------------------------------------------------------------|-------------------------------------------------------------------------------------------------------------------------|
| 0/18/2021 18:22<br>0354vwof                                                                                                                                                                                                                                    | LUDLOW INDEPENDENT SC<br>MONTHLY REPORT - FY 2 |                                                                                                |                                                                                                                         |                                                                                                                                              | P<br>glky                                                                                                               |
| ENERAL FUND (1)                                                                                                                                                                                                                                                |                                                | MONTH<br>TO DATE                                                                               | YEAR<br>TO DATE                                                                                                         | BUDGET<br>APPROP                                                                                                                             | AVAILABLE<br>BUDGET                                                                                                     |
| EXPENDITURES                                                                                                                                                                                                                                                   |                                                |                                                                                                |                                                                                                                         |                                                                                                                                              |                                                                                                                         |
| .000 INSTRUCTION                                                                                                                                                                                                                                               |                                                |                                                                                                |                                                                                                                         |                                                                                                                                              |                                                                                                                         |
| 0100 SALARIES PERSONNEL SERV<br>0200 EMPLOYEE BENEFITS<br>0280 ON-BEHALF<br>0300 PURCHASED PROF AND TECH<br>0400 PURCHASED PROPERTY SERV<br>0500 OTHER PURCHASED SERVICE<br>0600 SUPPLIES<br>0700 PROPERTY<br>0800 DEBT SERVICE AND MISCEL<br>0840 CONTINGENCY | I SERV<br>VICES<br>S                           | 261,154.14<br>14,993.71<br>.00<br>50.00<br>637.46<br>.00<br>5,828.76<br>.00<br>1,000.00<br>.00 | $\begin{array}{c} 427,507.94\\ 24,473.02\\ .00\\ 150.00\\ 2,136.06\\ .00\\ 18,495.41\\ .00\\ 1,000.00\\ .00\end{array}$ | $\begin{array}{c} 3,331,427.00\\ 193,268.00\\ .00\\ 5,000.00\\ 10,000.00\\ 42,500.00\\ 91,302.00\\ 4,326.92\\ 14,230.00\\ .00\\ \end{array}$ | 2,903,919.06<br>168,794.98<br>.00<br>4,850.00<br>7,863.94<br>42,500.00<br>72,806.59<br>4,326.92<br>13,230.00<br>.00     |
| TOTAL 1000 INSTRUCTION                                                                                                                                                                                                                                         | I                                              | 283,664.07                                                                                     | 473,762.43                                                                                                              | 3,692,053.92                                                                                                                                 | 3,218,291.49                                                                                                            |
| 100 STUDENT SUPPORT SERVICES                                                                                                                                                                                                                                   |                                                |                                                                                                |                                                                                                                         |                                                                                                                                              |                                                                                                                         |
| 0100 SALARIES PERSONNEL SERV<br>0200 EMPLOYEE BENEFITS<br>0280 ON-BEHALF<br>0300 PURCHASED PROF AND TECH<br>0500 OTHER PURCHASED SERVICE<br>0600 SUPPLIES<br>0700 PROPERTY<br>0800 DEBT SERVICE AND MISCEL                                                     | I SERV<br>S                                    | 12,008.08<br>528.88<br>.00<br>.00<br>.00<br>.00<br>.00<br>.00                                  | 18,012.12<br>794.11<br>.00<br>.00<br>200.29<br>.00<br>.00                                                               | 144,116.006,534.00.0045,000.00.006,100.00.00100.00                                                                                           | $126,103.88 \\ 5,739.89 \\ .00 \\ 45,000.00 \\ .00 \\ 5,899.71 \\ .00 \\ 100.00$                                        |
| TOTAL 2100 STUDENT SUP                                                                                                                                                                                                                                         | PPORT SERVICES                                 | 12,536.96                                                                                      | 19,006.52                                                                                                               | 201,850.00                                                                                                                                   | 182,843.48                                                                                                              |
| 200 INSTRUCTIONAL STAFF SUPP                                                                                                                                                                                                                                   | SERV                                           | 12,330.90                                                                                      | 19,000.32                                                                                                               | 201,050.00                                                                                                                                   | 102,043.40                                                                                                              |
| 0100SALARIESPERSONNELSERV0200EMPLOYEEBENEFITS0280ON-BEHALF0300PURCHASEDPROF0400PURCHASEDPROPERTY0500OTHERPURCHASED0500OTHERPURCHASED0600SUPPLIES0700PROPERTY0800DEBTSERVICEANDMISCEL                                                                           | VICES<br>I SERV<br>VICES<br>S                  | 33,342.04<br>1,475.85<br>.00<br>.00<br>.00<br>413.30<br>.00                                    | 84,025.14<br>3,716.90<br>.00<br>1,847.30<br>.00<br>67.94<br>26,014.14<br>.00<br>.00                                     | 399,586.00<br>18,064.00<br>00<br>41,500.00<br>1,500.00<br>58,780.00<br>11,000.00<br>.00                                                      | $\begin{array}{c} 315,560.86\\ 14,347.10\\ 00\\ 39,652.70\\ 00\\ 1,432.06\\ 32,765.86\\ 11,000.00\\ 00\\ 00\end{array}$ |
| TOTAL 2200 INSTRUCTION                                                                                                                                                                                                                                         | IAL STAFF SUPP SERV                            | 35,231.19                                                                                      | 115,671.42                                                                                                              | 530,430.00                                                                                                                                   | 414,758.58                                                                                                              |
| 300 DISTRICT ADMIN SUPPORT                                                                                                                                                                                                                                     |                                                |                                                                                                |                                                                                                                         |                                                                                                                                              |                                                                                                                         |
| 0100 SALARIES PERSONNEL SERV<br>0200 EMPLOYEE BENEFITS<br>0280 ON-BEHALF<br>0300 PURCHASED PROF AND TECH                                                                                                                                                       |                                                | 26,257.82<br>2,205.18<br>.00<br>3,588.00                                                       | 68,888.97<br>26,534.41<br>.00<br>8,341.80                                                                               | 331,285.00<br>47,000.00<br>.00<br>61,420.00                                                                                                  | 262,396.03<br>20,465.59<br>.00<br>53,078.20                                                                             |

TOTAL 2600 PLANT OPERATIONS AND MAINTENANCE

5

munis

P 6 glkymnth

10/18/2021 18:22 9354vwof