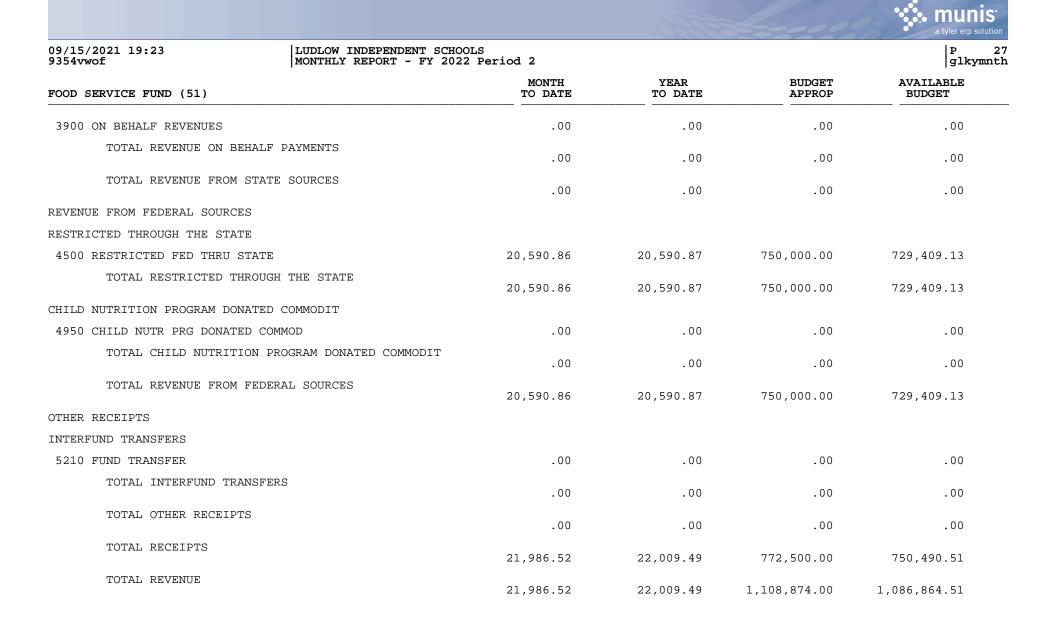

|                                                                                            |                                                |                   |                   | 1                 | a tyler erp         |
|--------------------------------------------------------------------------------------------|------------------------------------------------|-------------------|-------------------|-------------------|---------------------|
| 9/15/2021 19:23<br>354vwof                                                                 | LUDLOW INDEPENDENT SO<br>MONTHLY REPORT - FY 2 |                   |                   |                   | P<br>glk            |
| ENERAL FUND (1)                                                                            |                                                | MONTH<br>TO DATE  | YEAR<br>TO DATE   | BUDGET            | AVAILABLE<br>BUDGET |
| EVENUE ON BEHALF PAYMENTS                                                                  |                                                |                   |                   |                   |                     |
| 3900 ON BEHALF REVENUES                                                                    |                                                | .00               | .00               | .00               | .00                 |
| TOTAL REVENUE ON BEHALF                                                                    | PAYMENTS                                       | .00               | .00               | .00               | .00                 |
| TOTAL REVENUE FROM STATE                                                                   | SOURCES                                        | 300,482.28        | 600,964.43        | 3,449,300.00      | 2,848,335.57        |
| EVENUE FROM FEDERAL SOURCES                                                                |                                                |                   |                   |                   |                     |
| DERAL REIMBURSEMENT                                                                        |                                                |                   |                   |                   |                     |
| 810 MEDICAID REIMBURSEMNET                                                                 |                                                | .00               | -3,198.91         | 10,000.00         | 13,198.91           |
| TOTAL FEDERAL REIMBURSEM                                                                   | ENT                                            | .00               | -3,198.91         | 10,000.00         | 13,198.91           |
| TOTAL REVENUE FROM FEDER                                                                   | AL SOURCES                                     | .00               | -3,198.91         | 10,000.00         | 13,198.91           |
| THER RECEIPTS                                                                              |                                                |                   |                   |                   |                     |
| ITERFUND TRANSFERS                                                                         |                                                |                   |                   |                   |                     |
| 210 FUND TRANSFER<br>220 INDIRECT COSTS TRANSFER                                           |                                                | .00               | .00               | .00<br>35,000.00  | .00<br>35,000.00    |
| TOTAL INTERFUND TRANSFER                                                                   | S                                              | .00               | .00               | 35,000.00         | 35,000.00           |
| ALE OR COMP FOR LOSS OF ASSETS                                                             |                                                |                   |                   |                   |                     |
| 5332 LOSS COMP - BUILDINGS<br>5341 SALE OF EQUIPMENT ETC<br>5342 LOSS COMP - EQUIPMENT ETC |                                                | .00<br>.00<br>.00 | .00<br>.00<br>.00 | .00<br>.00<br>.00 | .00<br>.00<br>.00   |
| TOTAL SALE OR COMP FOR LO                                                                  | OSS OF ASSETS                                  | .00               | .00               | .00               | .00                 |
| TOTAL OTHER RECEIPTS                                                                       |                                                | .00               | .00               | 35,000.00         | 35,000.00           |
| TOTAL RECEIPTS                                                                             |                                                | 384,830.88        | 704,167.32        | 6,365,700.00      | 5,661,532.68        |
| TOTAL REVENUE                                                                              |                                                | 384,830.88        | 704,167.32        | 7,599,840.00      | 6,895,672.68        |