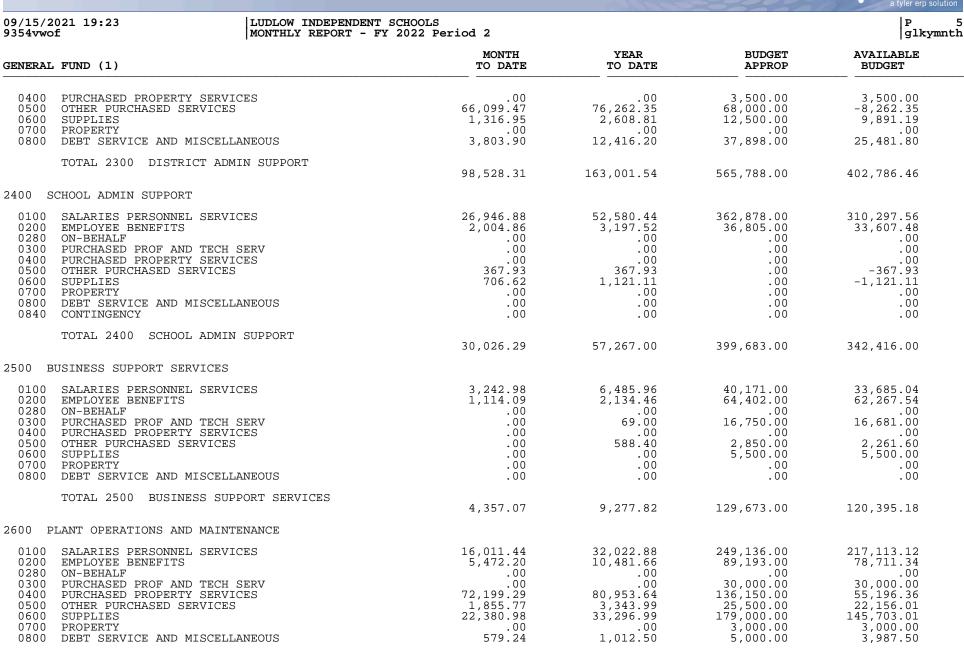

TOTAL 2600 PLANT OPERATIONS AND MAINTENANCE

a tyler erp solutior

munis

P 6 glkymnth

09/15/2021 19:23 9354vwof

## LUDLOW INDEPENDENT SCHOOLS MONTHLY REPORT - FY 2022 Period 2

| GENERAL FUND (1)                                                                                                                                                                                                         | MONTH<br>TO DATE                                                                    | YEAR<br>TO DATE                                            | BUDGET<br>APPROP                                                         | AVAILABLE<br>BUDGET                         |
|--------------------------------------------------------------------------------------------------------------------------------------------------------------------------------------------------------------------------|-------------------------------------------------------------------------------------|------------------------------------------------------------|--------------------------------------------------------------------------|---------------------------------------------|
|                                                                                                                                                                                                                          | 118,498.92                                                                          | 161,111.66                                                 | 716,979.00                                                               | 555,867.34                                  |
| 2700 STUDENT TRANSPORTATION                                                                                                                                                                                              |                                                                                     |                                                            |                                                                          |                                             |
| 0100 SALARIES PERSONNEL SERVICES<br>0200 EMPLOYEE BENEFITS<br>0280 ON-BEHALF<br>0300 PURCHASED PROF AND TECH SERV<br>0400 PURCHASED PROPERTY SERVICES<br>0500 OTHER PURCHASED SERVICES<br>0600 SUPPLIES<br>0700 PROPERTY | $\begin{array}{c}1,282.54\\443.76\\.00\\.00\\.00\\.00\\.00\\195.00\\.00\end{array}$ | 2,565.08<br>850.46<br>.00<br>.00<br>.00<br>2,641.90<br>.00 | 15,391.00<br>5,525.00<br>.00<br>200.00<br>.00<br>.00<br>12,000.00<br>.00 | 12,825.924,674.54.00200.00.00.009,358.10.00 |
| TOTAL 2700 STUDENT TRANSPORTATION                                                                                                                                                                                        | 1,921.30                                                                            | 6,057.44                                                   | 33,116.00                                                                | 27,058.56                                   |
| 3300 COMMUNITY SERVICES                                                                                                                                                                                                  |                                                                                     |                                                            |                                                                          |                                             |
| 0100 SALARIES PERSONNEL SERVICES<br>0200 EMPLOYEE BENEFITS<br>0600 SUPPLIES                                                                                                                                              | 3,195.54<br>137.65<br>.00                                                           | 4,781.30<br>205.92<br>.00                                  | 5,000.00<br>223.00<br>.00                                                | 218.70<br>17.08<br>.00                      |
| TOTAL 3300 COMMUNITY SERVICES                                                                                                                                                                                            | 3,333.19                                                                            | 4,987.22                                                   | 5,223.00                                                                 | 235.78                                      |
| 5100 DEBT SERVICE                                                                                                                                                                                                        |                                                                                     |                                                            |                                                                          |                                             |
| 0300 PURCHASED PROF AND TECH SERV<br>0800 DEBT SERVICE AND MISCELLANEOUS                                                                                                                                                 | .00<br>.00                                                                          | .00                                                        | .00<br>.00                                                               | .00<br>.00                                  |
| TOTAL 5100 DEBT SERVICE                                                                                                                                                                                                  | .00                                                                                 | .00                                                        | .00                                                                      | .00                                         |
| 5200 FUND TRANSFERS                                                                                                                                                                                                      |                                                                                     |                                                            |                                                                          |                                             |
| 0900 OTHER ITEMS                                                                                                                                                                                                         | .00                                                                                 | .00                                                        | 15,000.00                                                                | 15,000.00                                   |
| TOTAL 5200 FUND TRANSFERS                                                                                                                                                                                                | .00                                                                                 | .00                                                        | 15,000.00                                                                | 15,000.00                                   |
| 5300 CONTINGENCY                                                                                                                                                                                                         |                                                                                     |                                                            |                                                                          |                                             |
| 0840 CONTINGENCY                                                                                                                                                                                                         | .00                                                                                 | .00                                                        | 1,200,000.00                                                             | 1,200,000.00                                |
| TOTAL 5300 CONTINGENCY                                                                                                                                                                                                   | .00                                                                                 | .00                                                        | 1,200,000.00                                                             | 1,200,000.00                                |
| TOTAL EXPENDITURES                                                                                                                                                                                                       | 484,217.19                                                                          | 679,797.33                                                 | 7,596,315.00                                                             | 6,916,517.67                                |
| TOTAL FOR GENERAL FUND (1)                                                                                                                                                                                               | -99,386.31                                                                          | 24,369.99                                                  | 3,525.00                                                                 | -20,844.99                                  |