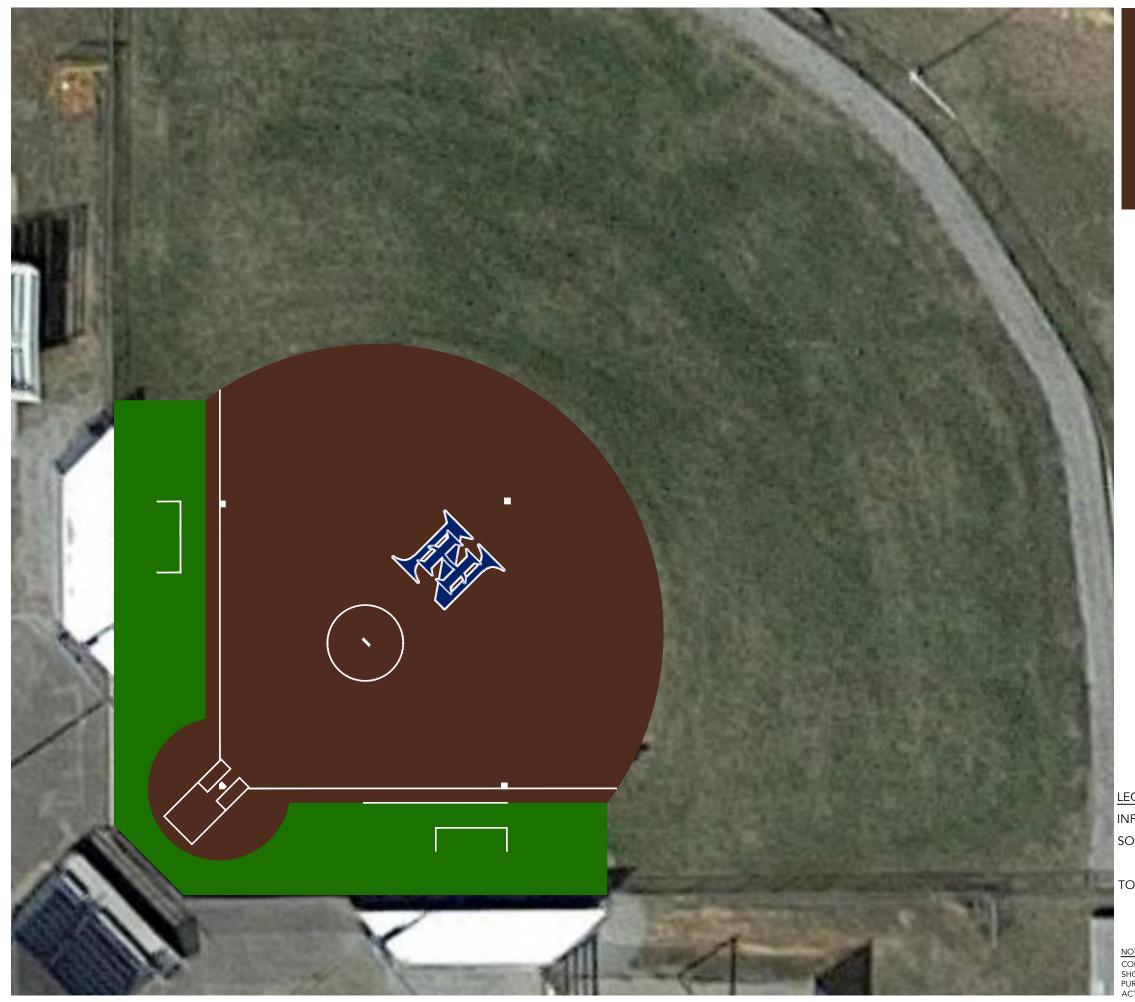

INFIELD LOGO DETAIL

SCALE: 1: 10

North Hardin H.S. Softball
Motz Synthetic Turf Field
Conceptual Field Marking Plan

PROJECT ADDRESS

North Hardin H.S. 801 S Logsdon Pkwy Radcliff, KY 40160

PROJECT PHASE

Design Development (Not for Construction)

SCALE

1:20

PF1.0 07/13/2021

LEGEND:

INFIELD LOGO (BLUE, WHITE): 15' TALL SOFTBALL (WHITE): 60' BASE PATHS

TOTAL TURF AREA ≈ 11,550 FT<sup>2</sup>

COLORS SHOWN ARE FOR REFERENCE ONLY AND SHOULD NOT BE USED FOR COLOR MATCHING PURPOSES. PLEASE REFER TO YARN SAMPLES FOR ACTUAL COLORS.