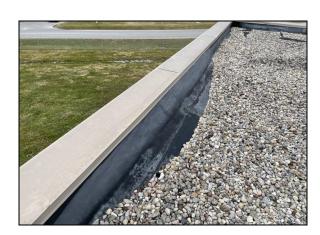

#### **Deficiencies Noted**

- Major "tenting" in the flashing seen.
- Hood motor is missing a cover.
- HVAC unit on the roof is freezing.

| Leakage:         |                 |                 |             |
|------------------|-----------------|-----------------|-------------|
| ✓ None           | $\square$ Minor | ☐ Moderate      | ☐ Severe    |
| Leakage l        | Notes: No lea   | ks noted during | inspection. |
| Interior Damage: |                 |                 |             |
| None             | $\square$ Minor | ☐ Moderate      | ☐ Severe    |
| Interior D       | amage Note      | S:              |             |

#### **Inspector Comments**

Overall the roof is in fair to poor condition. There is major tenting along the flashing due to shrinkage of the membrane. A moderate amount of repairs have been done on this roof previously due to aging of the roof.