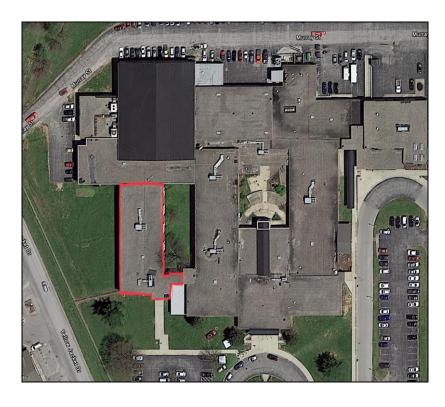

#### **General Information**

Inspection Date: 01/12/21

**Building Name: Woodford County High School** 

Roof Name: Ag Extension Roof Square Footage: 2,811 sq. ft.

Site Address: 180 Frankfort St. Versailles KY

## Roof Composition - Ag Extension Roof

Top Membrane: Ballasted EPDM

Insulation: No Core Taken Deck: Lightweight Concrete