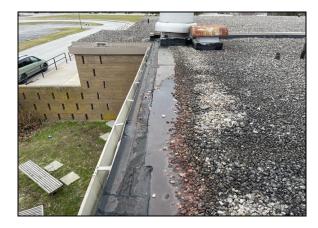

#### **General Information**

Inspection Date: 01/12/21

**Building Name: Woodford County High School** 

Roof Name: Ag Extension Roof Square Footage: 2,811 sq. ft.

Site Address: 180 Frankfort St. Versailles KY

## Roof Composition - Ag Extension Roof

Top Membrane: Ballasted EPDM

Insulation: No Core Taken Deck: Lightweight Concrete

#### **Deficiencies Noted**

o Counterflashing caulking deteriorating in spots.

| Leakage:                                                         |  |  |  |  |
|------------------------------------------------------------------|--|--|--|--|
| ✓ None ☐ Minor ☐ Moderate ☐ Severe                               |  |  |  |  |
| Leakage Notes: No Leaks noted during inspection                  |  |  |  |  |
| Interior Damage:                                                 |  |  |  |  |
| □ None ☑ Minor □ Moderate □ Severe                               |  |  |  |  |
| Interior Damage Notes: Stained ceiling tiles inside the building |  |  |  |  |