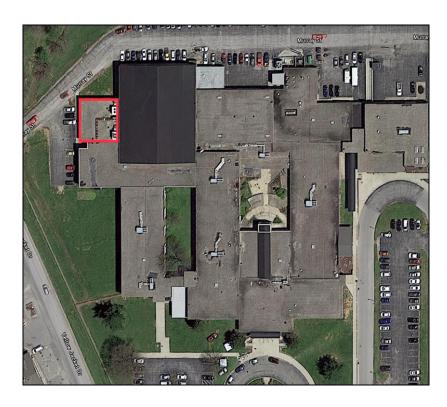

#### **General Information**

Inspection Date: 01/12/21

**Building Name: Woodford County High School** 

Roof Name: Ag Extension Roof Square Footage: 2,811 sq. ft.

Site Address: 180 Frankfort St. Versailles KY

## Roof Composition - Ag Extension Roof

Top Membrane: Ballasted EPDM

Insulation: No Core Taken Deck: Lightweight Concrete

#### **Deficiencies Noted**

o Counterflashing caulking deteriorating in spots.

| Leakage:                                                         |  |  |  |  |
|------------------------------------------------------------------|--|--|--|--|
| ✓ None ☐ Minor ☐ Moderate ☐ Severe                               |  |  |  |  |
| Leakage Notes: No Leaks noted during inspection                  |  |  |  |  |
| Interior Damage:                                                 |  |  |  |  |
| □ None ☑ Minor □ Moderate □ Severe                               |  |  |  |  |
| Interior Damage Notes: Stained ceiling tiles inside the building |  |  |  |  |

#### **Inspector Comments**

Overall the roof is in fair condition. The roof has good slope allowing for good drainage. The flashing at the walls will need to be monitored in years to come to watch for shrinking. Some areas of counterflashing could be re-caulked as a preventative maintenance measure.