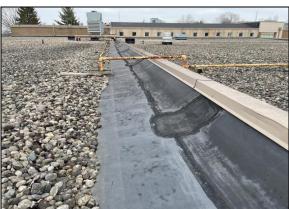

#### **Deficiencies Noted**

- o Flashing at soil stack deteriorated.
- o Edge flashing is open in spots.
- o Previous repairs around skylights are deteriorating.

| Leakage:                                                     |  |  |  |
|--------------------------------------------------------------|--|--|--|
| ✓ None ☐ Minor ☐ Moderate ☐ Severe                           |  |  |  |
| Leakage Notes: No leaks noted during inspection.             |  |  |  |
| Interior Damage:                                             |  |  |  |
| □ None ☑ Minor □ Moderate □ Severe                           |  |  |  |
| Interior Damage Notes: Minor staining seen on metal deck par |  |  |  |

#### Recommendations

- Rework flashing at the soil stack where previous flashing is deteriorated.
- o Strip in edge flashing where EPDM is deteriorated.
- o Touch up previous repairs that are deteriorating.