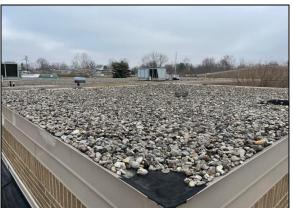

m Recommendations:                                    |  |  |  |
| ☐ Annual Maintenance ☐ Restoration                            |  |  |  |
| ▼ Replacement                                                 |  |  |  |
| •                                                             |  |  |  |
| Notes: Replace the roof when replacing other ballasted EPDMs. |  |  |  |
|                                                               |  |  |  |
|                                                               |  |  |  |
|                                                               |  |  |  |
|                                                               |  |  |  |





Roofing & Building Maintenance 3735 Green Road Beachwood, OH 44122 US: 800.852.6013 Canada: 800.668.9879 www.tremcoroofing.com









Roofing & Building Maintenance 3735 Green Road Beachwood, OH 44122 US: 800.852.6012 Canada: 800.668.9879 www.tremcoroofing.com

#### **General Information**

Inspection Date: 01/12/21

Building Name: Woodford County High School

Roof Name: Rear Classroom Wing Square Footage: 8,908 sq. ft.

Site Address: 180 Frankfort St. Versailles KY



## **Roof Composition - Rear Classroom Wing**

Top Membrane: Ballasted EPDM

Insulation: No Core Taken Deck: No Core Taken

#### **Deficiencies Noted**

- o Flashing membrane is open.
- o Brick and mortar is deteriorating in spots.
- Old penetrations not in use on the roof.

| Leakage:                                         |            |          |  |
|--------------------------------------------------|------------|----------|--|
| ✓ None ☐ Minor