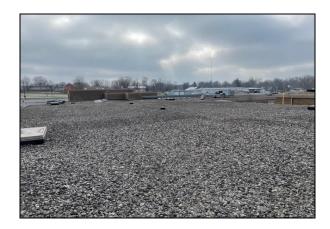

en flashing locations with EPDM.</li> </ul> |
| <b>Budget Estimates</b>                                          |
| Short-Term Recommendations:                                      |
| ☐ Leak Repairs                                                   |
| ☐ Diagnostics                                                    |
| Notes: Make repairs noted in recommendations.                    |
| Long-Term Recommendations:                                       |
| ☐ Annual Maintenance ☐ Restoration                               |
| ✓ Replacement                                                    |
| Notes:                                                           |





Roofing & Building Maintenance 3735 Green Road Beachwood, OH 44122 US: 800.852.6013 Canada: 800.668.9879 www.tremcoroofing.com

















Roofing & Building Maintenance 3735 Green Road Beachwood, OH 44122 US: 800.852.6013 Canada: 800.668.9879 www.tremcoroofing.com

### **General Information**

Inspection Date: 01/12/21

Building Name: Woodford County High School

Roof Name: Schoolfront Roof Square Footage: 10,781 sq. ft.

Site Address: 180 Frankfort St. Versailles KY



# Roof Composition - Schoolfront Roof

Top Membrane: Ballasted EPDM

Insulation: No Core Taken Deck: No Core Taken

### **Deficiencies Noted**

- o Major tenting seen on the roof at flashings.
- o Ponding and poor drainage seen.

| Leakage:   |                 |                 |              |
|------------|-----------------|-----------------|--------------|
| ✓ None     | $\square$ Minor | ☐ Moderate      | ☐ Severe     |
| Leakage l  | Note