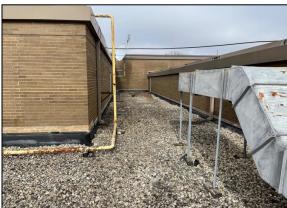

#### **General Information**

Inspection Date: 01/12/21

Building Name: Woodford County High School

Roof Name: Center Library Roof

Square Footage: 148 sq. ft.

Site Address: 180 Frankfort St. Versailles KY

## Roof Composition - Center Library Roof Top Membrane: Fully Adhered EPDM

Insulation: No Core Taken

Deck: No Core Taken

#### **Deficiencies Noted**

o Minor deterioration in flashing laps.

| Leakage:    |              |                 |               |
|-------------|--------------|-----------------|---------------|
| ✓ None      | ☐ Minor      | ☐ Moderate      | ☐ Severe      |
| Leakage N   | otes: No lea | ks noted during | g inspection. |
| Interior De | amage:       |                 |               |
| ✓ None      | □Minor       | ☐ Moderate      | ☐ Severe      |
| Interior D  | amage Note   | S:              |               |