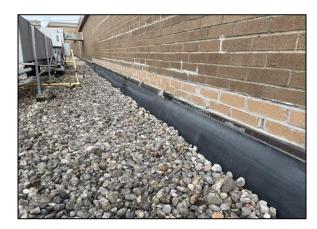

#### **Deficiencies Noted**

o Previous patches showing signs of minor deterioration.

| Leakage:    |               |                 |             |
|-------------|---------------|-----------------|-------------|
| ✓ None      | ☐ Minor       | ☐ Moderate      | ☐ Severe    |
| Leakage No  | otes: No leal | ks noted during | inspection. |
| Interior Da | mage:         |                 |             |
| □ None      | □Minor        | ☐ Moderate      | ☐ Severe    |
| Interior Da | mage Notes    | S:              |             |

## **Inspector Comments**

Overall the roof is in fair condition. The roof good slope. Previous repairs that were done after storm damage need touched up.

| moor dategory                              |
|--------------------------------------------|
| Roof Condition:                            |
| ☐ Good Condition/Requires Maintenance      |
| ▼ Fair Condition/Requires Remedial Repairs |
| Possible Restoration Candidate             |
| ☐ Replacement                              |
| Anticipated Service Life:                  |
| ☐ Immediate Action Required                |
| ☐ 1-3 Years                                |
| ▼ 3-5 Years                                |
| ☐ 5-10 Years                               |
| □ 10 + Years                               |