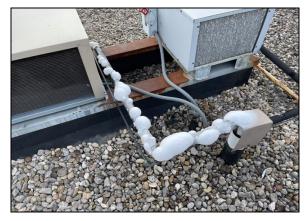

#### **Deficiencies Noted**

- Major "tenting" in the flashing seen.
- Hood motor is missing a cover.
- HVAC unit on the roof is freezing.

| Leakage:         |                 |                 |             |
|------------------|-----------------|-----------------|-------------|
| ✓ None           | $\square$ Minor | ☐ Moderate      | ☐ Severe    |
| Leakage l        | Notes: No lea   | ks noted during | inspection. |
| Interior Damage: |                 |                 |             |
| None             | $\square$ Minor | ☐ Moderate      | ☐ Severe    |
| Interior D       | amage Note      | S:              |             |