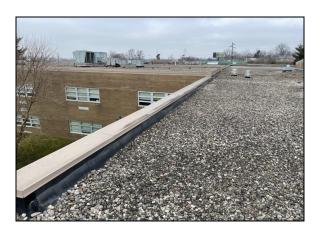

#### **Deficiencies Noted**

- Major "tenting" in the flashing seen.
- Hood motor is missing a cover.
- HVAC unit on the roof is freezing.

| Leakage:         |                 |                 |             |
|------------------|-----------------|-----------------|-------------|
| ✓ None           | $\square$ Minor | ☐ Moderate      | ☐ Severe    |
| Leakage l        | Notes: No lea   | ks noted during | inspection. |
| Interior Damage: |                 |                 |             |
| None             | $\square$ Minor | ☐ Moderate      | ☐ Severe    |
| Interior D       | amage Note      | S:              |             |

#### **Inspector Comments**

Overall the roof is in fair to poor condition. There is major tenting along the flashing due to shrinkage of the membrane. A moderate amount of repairs have been done on this roof previously due to aging of the roof.