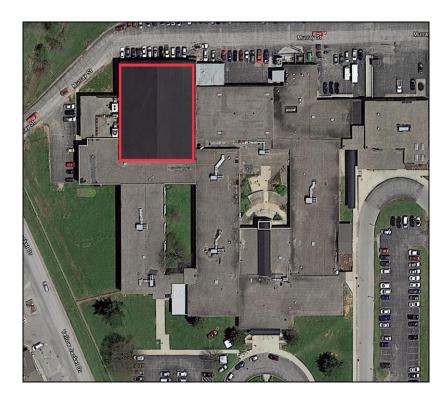

#### **General Information**

Inspection Date: 01/12/21

**Building Name: Woodford County High School** 

Roof Name: Ag Extension Roof Square Footage: 2,811 sq. ft.

Site Address: 180 Frankfort St. Versailles KY

## Roof Composition - Ag Extension Roof

Top Membrane: Ballasted EPDM

Insulation: No Core Taken Deck: Lightweight Concrete