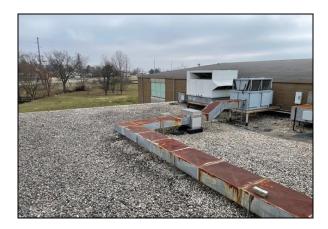

#### **General Information**

Inspection Date: 01/12/21

**Building Name: Woodford County High School** 

Roof Name: Ag Extension Roof Square Footage: 2,811 sq. ft.

Site Address: 180 Frankfort St. Versailles KY

## Roof Composition - Ag Extension Roof

Top Membrane: Ballasted EPDM

Insulation: No Core Taken Deck: Lightweight Concrete

#### **Deficiencies Noted**

o Counterflashing caulking deteriorating in spots.

| Leakage:                                                         |  |  |  |  |
|------------------------------------------------------------------|--|--|--|--|
| ✓ None ☐ Minor ☐ Moderate ☐ Severe                               |  |  |  |  |
| Leakage Notes: No Leaks noted during inspection                  |  |  |  |  |
| Interior Damage:                                                 |  |  |  |  |
| □ None ☑ Minor □ Moderate □ Severe                               |  |  |  |  |
| Interior Damage Notes: Stained ceiling tiles inside the building |  |  |  |  |

#### **Inspector Comments**

Overall the roof is in fair condition. The roof has good slope allowing for good drainage. The flashing at the walls will need to be monitored in years to come to watch for shrinking. Some areas of counterflashing could be re-caulked as a preventative maintenance measure.