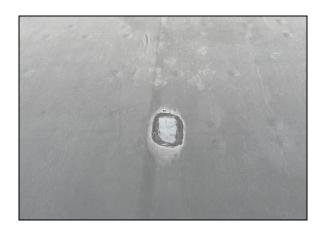

#### **Deficiencies Noted**

- o Flashing at soil stack deteriorated.
- o Edge flashing is open in spots.
- o Previous repairs around skylights are deteriorating.

| Leakage:                                                     |  |  |  |
|--------------------------------------------------------------|--|--|--|
| ✓ None ☐ Minor ☐ Moderate ☐ Severe                           |  |  |  |
| Leakage Notes: No leaks noted during inspection.             |  |  |  |
| Interior Damage:                                             |  |  |  |
| □ None ☑ Minor □ Moderate □ Severe                           |  |  |  |
| Interior Damage Notes: Minor staining seen on metal deck par |  |  |  |

#### Recommendations

- Rework flashing at the soil stack where previous flashing is deteriorated.
- o Strip in edge flashing where EPDM is deteriorated.
- o Touch up previous repairs that are deteriorating.