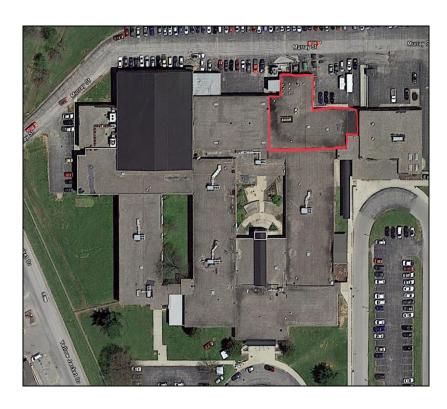

#### **General Information**

Inspection Date: 01/12/21

**Building Name: Woodford County High School** 

Roof Name: Ag Extension Roof Square Footage: 2,811 sq. ft.

Site Address: 180 Frankfort St. Versailles KY

## Roof Composition - Ag Extension Roof

Top Membrane: Ballasted EPDM

Insulation: No Core Taken Deck: Lightweight Concrete