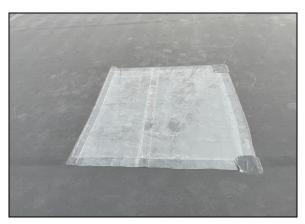

#### **Deficiencies Noted**

- o Flashing at soil stack deteriorated.
- o Edge flashing is open in spots.
- o Previous repairs around skylights are deteriorating.

| Leakage:                                                     |  |  |  |
|--------------------------------------------------------------|--|--|--|
| ✓ None ☐ Minor ☐ Moderate ☐ Severe                           |  |  |  |
| Leakage Notes: No leaks noted during inspection.             |  |  |  |
| Interior Damage:                                             |  |  |  |
| □ None ☑ Minor □ Moderate □ Severe                           |  |  |  |
| Interior Damage Notes: Minor staining seen on metal deck par |  |  |  |

#### Recommendations

- Rework flashing at the soil stack where previous flashing is deteriorated.
- o Strip in edge flashing where EPDM is deteriorated.
- o Touch up previous repairs that are deteriorating.