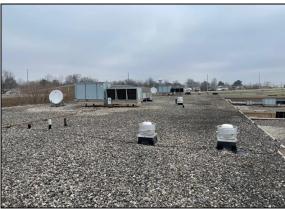

#### **Deficiencies Noted**

- o Flashing at soil stack deteriorated.
- o Edge flashing is open in spots.
- o Previous repairs around skylights are deteriorating.

| Leakage:                                                     |  |  |  |
|--------------------------------------------------------------|--|--|--|
| ✓ None ☐ Minor ☐ Moderate ☐ Severe                           |  |  |  |
| Leakage Notes: No leaks noted during inspection.             |  |  |  |
| Interior Damage:                                             |  |  |  |
| □ None ☑ Minor □ Moderate □ Severe                           |  |  |  |
| Interior Damage Notes: Minor staining seen on metal deck par |  |  |  |

#### Recommendations

- Rework flashing at the soil stack where previous flashing is deteriorated.
- o Strip in edge flashing where EPDM is deteriorated.
- o Touch up previous repairs that are deteriorating.