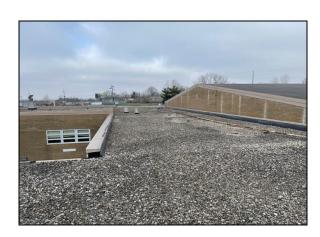

#### Roof Composition - Band Room Roof

Top Membrane: Ballasted EPDM

Insulation: No Core Taken

Deck: No Core Taken

#### **Deficiencies Noted**

- Major "tenting" in the flashing seen.
- Hood motor is missing a cover.
- HVAC unit on the roof is freezing.

| Leakage:         |                 |                 |             |
|------------------|-----------------|-----------------|-------------|
| ✓ None           | $\square$ Minor | ☐ Moderate      | ☐ Severe    |
| Leakage l        | Notes: No lea   | ks noted during | inspection. |
| Interior Damage: |                 |                 |             |
| None             | $\square$ Minor | ☐ Moderate      | ☐ Severe    |
| Interior D       | amage Note      | S:              |             |