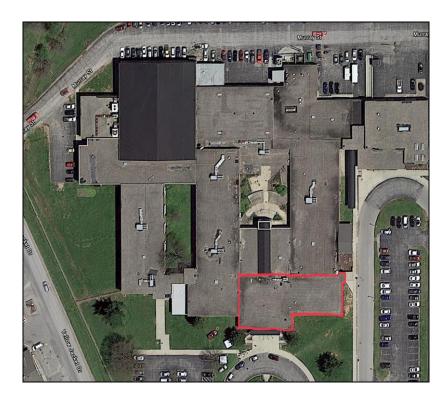

#### **General Information**

Inspection Date: 01/12/21

**Building Name: Woodford County High School** 

Roof Name: Ag Extension Roof Square Footage: 2,811 sq. ft.

Site Address: 180 Frankfort St. Versailles KY

## Roof Composition - Ag Extension Roof

Top Membrane: Ballasted EPDM

Insulation: No Core Taken Deck: Lightweight Concrete

#### **Deficiencies Noted**

o Counterflashing caulking deteriorating in spots.

| Leakage:                                                         |  |  |  |  |
|------------------------------------------------------------------|--|--|--|--|
| ✓ None ☐ Minor ☐ Moderate ☐ Severe                               |  |  |  |  |
| Leakage Notes: No Leaks noted during inspection                  |  |  |  |  |
| Interior Damage:                                                 |  |  |  |  |
| □ None ☑ Minor □ Moderate □ Severe                               |  |  |  |  |
| Interior Damage Notes: Stained ceiling tiles inside the building |  |  |  |  |