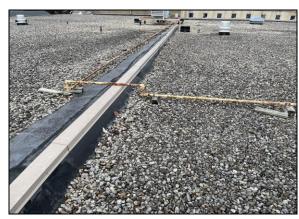

#### **General Information**

Inspection Date: 01/12/21

**Building Name: Woodford County High School** 

Roof Name: Ag Extension Roof Square Footage: 2,811 sq. ft.

Site Address: 180 Frankfort St. Versailles KY

## Roof Composition - Ag Extension Roof

Top Membrane: Ballasted EPDM

Insulation: No Core Taken Deck: Lightweight Concrete

#### **Deficiencies Noted**

o Counterflashing caulking deteriorating in spots.

| Leakage:                                                         |  |  |  |  |
|------------------------------------------------------------------|--|--|--|--|
| ✓ None ☐ Minor ☐ Moderate ☐ Severe                               |  |  |  |  |
| Leakage Notes: No Leaks noted during inspection                  |  |  |  |  |
| Interior Damage:                                                 |  |  |  |  |
| □ None ☑ Minor □ Moderate □ Severe                               |  |  |  |  |
| Interior Damage Notes: Stained ceiling tiles inside the building |  |  |  |  |