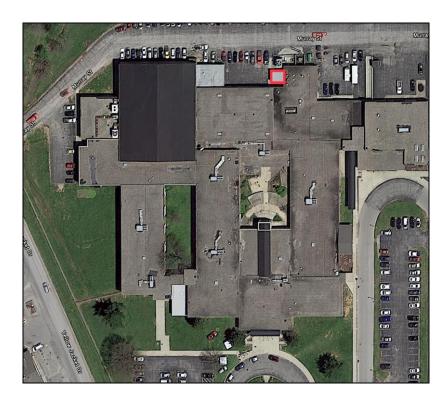

#### **General Information**

Inspection Date: 01/12/21

**Building Name: Woodford County High School** 

Roof Name: Ag Extension Roof Square Footage: 2,811 sq. ft.

Site Address: 180 Frankfort St. Versailles KY

## Roof Composition - Ag Extension Roof

Top Membrane: Ballasted EPDM

Insulation: No Core Taken Deck: Lightweight Concrete