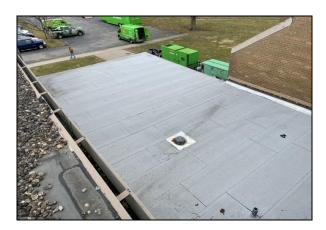

#### Roof Composition - Ag Shop Roof

Top Membrane: Ballasted EPDM

Insulation: No Core Taken Deck: Lightweight Concrete

#### **Deficiencies Noted**

- o Flashing at soil stack deteriorated.
- o Edge flashing is open in spots.
- o Previous repairs around skylights are deteriorating.

| Leakage:                                                     |  |  |  |
|--------------------------------------------------------------|--|--|--|
| ✓ None ☐ Minor ☐ Moderate ☐ Severe                           |  |  |  |
| Leakage Notes: No leaks noted during inspection.             |  |  |  |
| Interior Damage:                                             |  |  |  |
| □ None ☑ Minor □ Moderate □ Severe                           |  |  |  |
| Interior Damage Notes: Minor staining seen on metal deck par |  |  |  |

#### **Inspector Comments**

Overall the roof is in fair condition for its age. The roof has good slope to the drains. There are some minor maintenance issues that need addressed to extend the life of the roof.