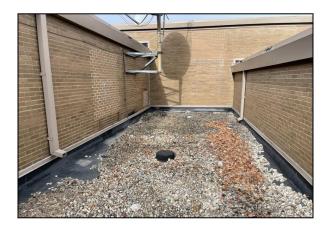

#### **General Information**

Inspection Date: 01/12/21

Building Name: Woodford County High School

Roof Name: Center Library Roof

Square Footage: 148 sq. ft.

Site Address: 180 Frankfort St. Versailles KY

## Roof Composition - Center Library Roof Top Membrane: Fully Adhered EPDM

Insulation: No Core Taken

Deck: No Core Taken

#### **Deficiencies Noted**

o Minor deterioration in flashing laps.

| Leakage:    |              |                 |               |
|-------------|--------------|-----------------|---------------|
| ✓ None      | ☐ Minor      | ☐ Moderate      | ☐ Severe      |
| Leakage N   | otes: No lea | ks noted during | g inspection. |
| Interior De | amage:       |                 |               |
| ✓ None      | □Minor       | ☐ Moderate      | ☐ Severe      |
| Interior D  | amage Note   | S:              |               |