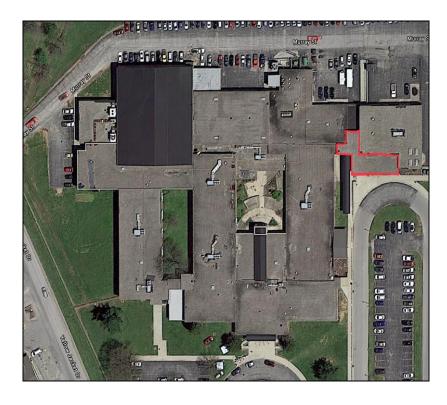

#### **General Information**

Inspection Date: 01/12/21

**Building Name: Woodford County High School** 

Roof Name: Ag Extension Roof Square Footage: 2,811 sq. ft.

Site Address: 180 Frankfort St. Versailles KY

## Roof Composition - Ag Extension Roof

Top Membrane: Ballasted EPDM

Insulation: No Core Taken Deck: Lightweight Concrete

#### **Deficiencies Noted**

o Counterflashing caulking deteriorating in spots.

| Leakage:                                                         |  |  |  |  |
|------------------------------------------------------------------|--|--|--|--|
| ✓ None ☐ Minor ☐ Moderate ☐ Severe                               |  |  |  |  |
| Leakage Notes: No Leaks noted during inspection                  |  |  |  |  |
| Interior Damage:                                                 |  |  |  |  |
| □ None ☑ Minor □ Moderate □ Severe                               |  |  |  |  |
| Interior Damage Notes: Stained ceiling tiles inside the building |  |  |  |  |