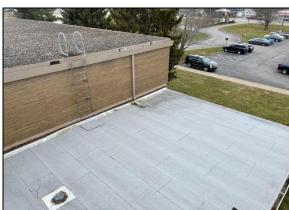

#### Roof Composition - Ag Shop Roof

Top Membrane: Ballasted EPDM

Insulation: No Core Taken Deck: Lightweight Concrete

#### **Deficiencies Noted**

- o Flashing at soil stack deteriorated.
- o Edge flashing is open in spots.
- o Previous repairs around skylights are deteriorating.

| Leakage:                                                     |  |  |  |
|--------------------------------------------------------------|--|--|--|
| ✓ None ☐ Minor ☐ Moderate ☐ Severe                           |  |  |  |
| Leakage Notes: No leaks noted during inspection.             |  |  |  |
| Interior Damage:                                             |  |  |  |
| □ None ☑ Minor □ Moderate □ Severe                           |  |  |  |
| Interior Damage Notes: Minor staining seen on metal deck par |  |  |  |

#### **Inspector Comments**

Overall the roof is in fair condition for its age. The roof has good slope to the drains. There are some minor maintenance issues that need addressed to extend the life of the roof.