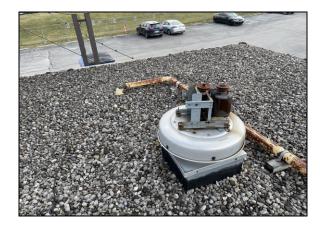

#### **Deficiencies Noted**

- Major "tenting" in the flashing seen.
- Hood motor is missing a cover.
- HVAC unit on the roof is freezing.

| Leakage:         |                 |                 |             |
|------------------|-----------------|-----------------|-------------|
| ✓ None           | $\square$ Minor | ☐ Moderate      | ☐ Severe    |
| Leakage l        | Notes: No lea   | ks noted during | inspection. |
| Interior Damage: |                 |                 |             |
| None             | $\square$ Minor | ☐ Moderate      | ☐ Severe    |
| Interior D       | amage Note      | S:              |             |