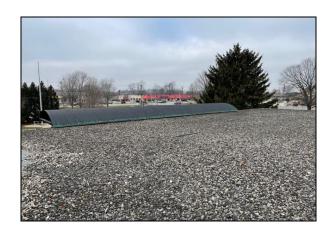

## Roof Composition - Ag Extension Roof

Top Membrane: Ballasted EPDM

Insulation: No Core Taken Deck: Lightweight Concrete

#### **Deficiencies Noted**

o Counterflashing caulking deteriorating in spots.

| Leakage:                                                         |  |  |  |  |
|------------------------------------------------------------------|--|--|--|--|
| ✓ None ☐ Minor ☐ Moderate ☐ Severe                               |  |  |  |  |
| Leakage Notes: No Leaks noted during inspection                  |  |  |  |  |
| Interior Damage:                                                 |  |  |  |  |
| □ None ☑ Minor □ Moderate □ Severe                               |  |  |  |  |
| Interior Damage Notes: Stained ceiling tiles inside the building |  |  |  |  |