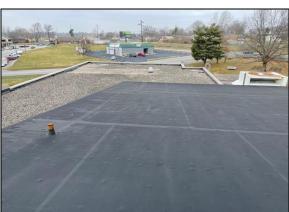

### **General Information**

Inspection Date: 01/12/21

**Building Name: Woodford County High School** 

Roof Name: Southeast Wing Square Footage: 16,690 sq. ft.

Site Address: 180 Frankfort St. Versailles KY

## Roof Composition - Southeast Wing

Top Membrane: Ballasted EPDM

Insulation: No Core Taken

Deck: No Core Taken

### **Deficiencies Noted**

- Major tenting noted at wall flashings.
- Edge membrane is deteriorating.
- o Ponding along the edge of the roof.

| Leakage:                                                           |
|--------------------------------------------------------------------|
| ✓ None ☐ Minor ☐ Moderate ☐ Severe                                 |
| Leakage Notes: No leaks noted during the inspection.               |
| Interior Damage:                                                   |
| $\square$ None $\square$ Minor $\square$ Moderate $\square$ Severe |
| Interior Damage Notes:                                             |