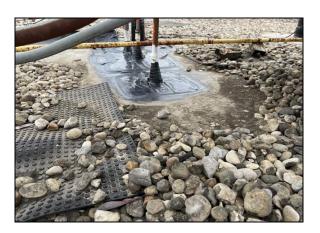

#### **Deficiencies Noted**

- o Flashing at soil stack deteriorated.
- o Edge flashing is open in spots.
- o Previous repairs around skylights are deteriorating.

| Leakage:                                                     |  |  |  |
|--------------------------------------------------------------|--|--|--|
| ✓ None ☐ Minor ☐ Moderate ☐ Severe                           |  |  |  |
| Leakage Notes: No leaks noted during inspection.             |  |  |  |
| Interior Damage:                                             |  |  |  |
| □ None ☑ Minor □ Moderate □ Severe                           |  |  |  |
| Interior Damage Notes: Minor staining seen on metal deck par |  |  |  |

#### Recommendations

- Rework flashing at the soil stack where previous flashing is deteriorated.
- o Strip in edge flashing where EPDM is deteriorated.
- o Touch up previous repairs that are deteriorating.