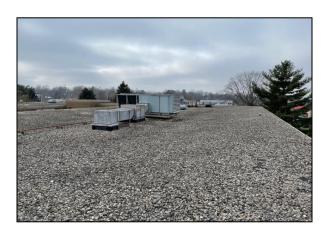

#### **Deficiencies Noted**

- Vegetation growing on the roof.
- Corner of the membrane has a hole.
- Lots of previous repairs around units on the roof.

| Leakage:                                         |  |  |
|--------------------------------------------------|--|--|
| ☑ None ☐ Minor ☐ Moderate ☐ Severe               |  |  |
| Leakage Notes: No leaks noted during inspection. |  |  |
| Interior Damage:                                 |  |  |
| ✓ None ☐ Minor ☐ Moderate ☐ Severe               |  |  |
| Interior Damage Notes:                           |  |  |

#### **Inspector Comments**

Overall the roof is in fair/poor condition. The roof has had many previous repairs based on leaks and there is a hole in the membrane currently. There is also a fair amount of moss growing on the roof.