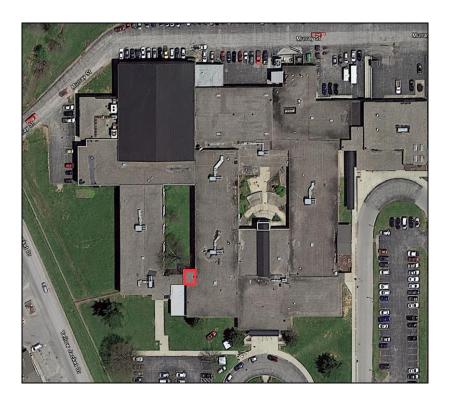

#### **General Information**

Inspection Date: 01/12/21

**Building Name: Woodford County High School** 

Roof Name: Ag Extension Roof Square Footage: 2,811 sq. ft.

Site Address: 180 Frankfort St. Versailles KY

## Roof Composition - Ag Extension Roof

Top Membrane: Ballasted EPDM

Insulation: No Core Taken Deck: Lightweight Concrete