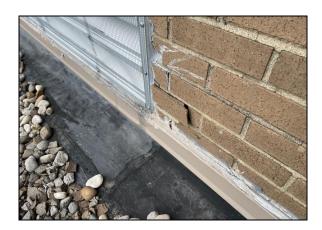

#### **Deficiencies Noted**

o Counterflashing caulking deteriorating in spots.

| Leakage:                                                         |  |  |  |  |
|------------------------------------------------------------------|--|--|--|--|
| ✓ None ☐ Minor ☐ Moderate ☐ Severe                               |  |  |  |  |
| Leakage Notes: No Leaks noted during inspection                  |  |  |  |  |
| Interior Damage:                                                 |  |  |  |  |
| □ None ☑ Minor □ Moderate □ Severe                               |  |  |  |  |
| Interior Damage Notes: Stained ceiling tiles inside the building |  |  |  |  |

#### **Inspector Comments**

Overall the roof is in fair condition. The roof has good slope allowing for good drainage. The flashing at the walls will need to be monitored in years to come to watch for shrinking. Some areas of counterflashing could be re-caulked as a preventative maintenance measure.

#### Recommendations

• Re-caulk counterflashing in areas where the caulking has deteriorated.