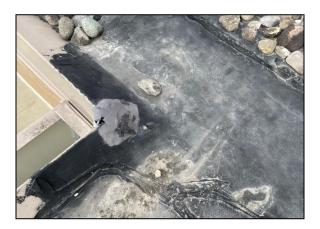

#### **Deficiencies Noted**

o Minor deterioration in flashing laps.

| Leakage:    |              |                 |               |
|-------------|--------------|-----------------|---------------|
| ✓ None      | ☐ Minor      | ☐ Moderate      | ☐ Severe      |
| Leakage N   | otes: No lea | ks noted during | g inspection. |
| Interior De | amage:       |                 |               |
| ✓ None      | □Minor       | ☐ Moderate      | ☐ Severe      |
| Interior D  | amage Note   | S:              |               |

#### **Inspector Comments**

Overall the roof is in fair condition based on the inspection. The roof has good slope and drainage and is somewhat protected from the environment and would be a good restoration candidate in the future.