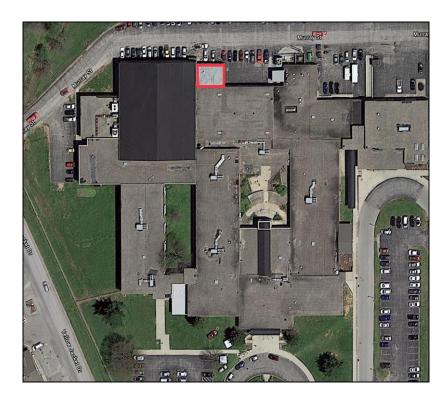

#### **General Information**

Inspection Date: 01/12/21

**Building Name: Woodford County High School** 

Roof Name: Ag Extension Roof Square Footage: 2,811 sq. ft.

Site Address: 180 Frankfort St. Versailles KY