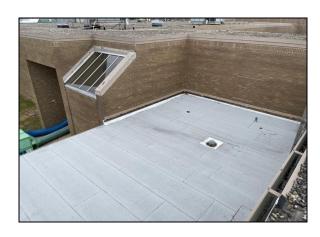

#### **General Information**

Inspection Date: 01/12/21

**Building Name: Woodford County High School** 

Roof Name: Ag Extension Roof Square Footage: 2,811 sq. ft.

Site Address: 180 Frankfort St. Versailles KY

## Roof Composition - Ag Extension Roof

Top Membrane: Ballasted EPDM

Insulation: No Core Taken Deck: Lightweight Concrete

#### **Deficiencies Noted**

o Counterflashing caulking deteriorating in spots.

| Leakage:                                                         |  |  |  |  |
|------------------------------------------------------------------|--|--|--|--|
| ✓ None ☐ Minor ☐ Moderate ☐ Severe                               |  |  |  |  |
| Leakage Notes: No Leaks noted during inspection                  |  |  |  |  |
| Interior Damage:                                                 |  |  |  |  |
| □ None ☑ Minor □ Moderate □ Severe                               |  |  |  |  |
| Interior Damage Notes: Stained ceiling tiles inside the building |  |  |  |  |