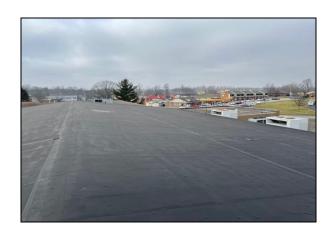

### **General Information**

Inspection Date: 01/12/21

Building Name: Woodford County High School

Roof Name: Schoolfront Roof Square Footage: 10,781 sq. ft.

Site Address: 180 Frankfort St. Versailles KY

# Roof Composition - Schoolfront Roof

Top Membrane: Ballasted EPDM

Insulation: No Core Taken Deck: No Core Taken

### **Deficiencies Noted**

- o Major tenting seen on the roof at flashings.
- o Ponding and poor drainage seen.

| Leakage:   |                 |                 |              |
|------------|-----------------|-----------------|--------------|
| ✓ None     | $\square$ Minor | ☐ Moderate      | ☐ Severe     |
| Leakage l  | Notes: No lea   | ks noted during | g inspection |
| Interior D | amage:          |                 |              |
| None       | Minor           | ☐ Moderate      | □ Severe     |
| Interior D | Damage Note     | S:              |              |