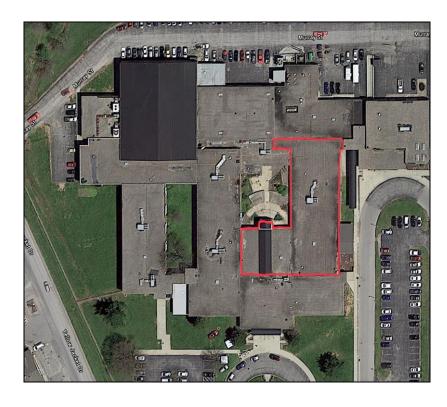

#### **General Information**

Inspection Date: 01/12/21

**Building Name: Woodford County High School** 

Roof Name: Ag Extension Roof Square Footage: 2,811 sq. ft.

Site Address: 180 Frankfort St. Versailles KY

## Roof Composition - Ag Extension Roof

Top Membrane: Ballasted EPDM

Insulation: No Core Taken Deck: Lightweight Concrete