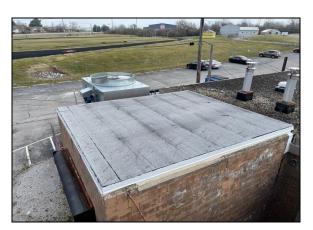

#### **General Information**

Inspection Date: 01/12/21

Building Name: Woodford County High School

Roof Name: Center Library Roof

Square Footage: 148 sq. ft.

Site Address: 180 Frankfort St. Versailles KY

## Roof Composition - Center Library Roof Top Membrane: Fully Adhered EPDM

Insulation: No Core Taken

Deck: No Core Taken

#### **Deficiencies Noted**

o Minor deterioration in flashing laps.

| Leakage:    |              |                 |               |
|-------------|--------------|-----------------|---------------|
| ✓ None      | ☐ Minor      | ☐ Moderate      | ☐ Severe      |
| Leakage N   | otes: No lea | ks noted during | g inspection. |
| Interior De | amage:       |                 |               |
| ✓ None      | □Minor       | ☐ Moderate      | ☐ Severe      |
| Interior D  | amage Note   | S:              |               |