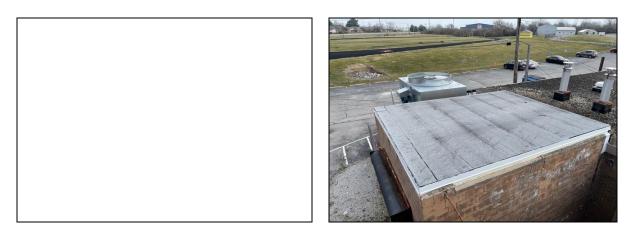

#### **General Information**

Inspection Date: 01/12/21

**Building Name: Woodford County High School** 

Roof Name: Ag Extension Roof Square Footage: 2,811 sq. ft.

Site Address: 180 Frankfort St. Versailles KY

## Roof Composition - Ag Extension Roof

Top Membrane: Ballasted EPDM

Insulation: No Core Taken Deck: Lightweight Concrete

#### **Deficiencies Noted**

o Counterflashing caulking deteriorating in spots.

| Leakage:                                                         |  |  |  |  |
|------------------------------------------------------------------|--|--|--|--|
| ✓ None ☐ Minor ☐ Moderate ☐ Severe                               |  |  |  |  |
| Leakage Notes: No Leaks noted during inspection                  |  |  |  |  |
| Interior Damage:                                                 |  |  |  |  |
| □ None ☑ Minor □ Moderate □ Severe                               |  |  |  |  |
| Interior Damage Notes: Stained ceiling tiles inside the building |  |  |  |  |