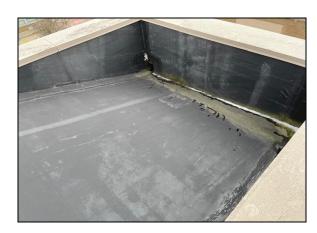

## Roof Composition - Ag Extension Roof

Top Membrane: Ballasted EPDM

Insulation: No Core Taken Deck: Lightweight Concrete

#### **Deficiencies Noted**

o Counterflashing caulking deteriorating in spots.

| Leakage:                                                         |  |  |  |  |
|------------------------------------------------------------------|--|--|--|--|
| ✓ None ☐ Minor ☐ Moderate ☐ Severe                               |  |  |  |  |
| Leakage Notes: No Leaks noted during inspection                  |  |  |  |  |
| Interior Damage:                                                 |  |  |  |  |
| □ None ☑ Minor □ Moderate □ Severe                               |  |  |  |  |
| Interior Damage Notes: Stained ceiling tiles inside the building |  |  |  |  |

#### **Inspector Comments**

Overall the roof is in fair condition. The roof has good slope allowing for good drainage. The flashing at the walls will need to be monitored in years to come to watch for shrinking. Some areas of counterflashing could be re-caulked as a preventative maintenance measure.