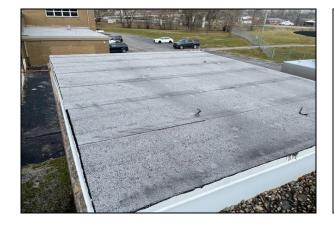

#### **General Information**

Inspection Date: 01/12/21

**Building Name: Woodford County High School** 

Roof Name: Ag Shop Roof Square Footage: 7,186 sq. ft.

Site Address: 180 Frankfort St. Versailles KY

#### Roof Composition - Ag Shop Roof

Top Membrane: Ballasted EPDM

Insulation: No Core Taken Deck: Lightweight Concrete

#### **Deficiencies Noted**

- o Flashing at soil stack deteriorated.
- o Edge flashing is open in spots.
- o Previous repairs around skylights are deteriorating.

| Leakage:                                                     |  |  |  |
|--------------------------------------------------------------|--|--|--|
| ✓ None ☐ Minor ☐ Moderate ☐ Severe                           |  |  |  |
| Leakage Notes: No leaks noted during inspection.             |  |  |  |
| Interior Damage:                                             |  |  |  |
| □ None ☑ Minor □ Moderate □ Severe                           |  |  |  |
| Interior Damage Notes: Minor staining seen on metal deck par |  |  |  |