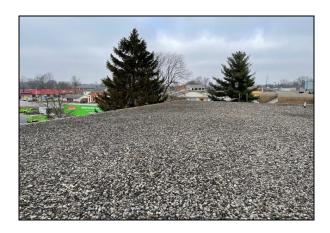

## Roof Composition - Ag Extension Roof

Top Membrane: Ballasted EPDM

Insulation: No Core Taken Deck: Lightweight Concrete

#### **Deficiencies Noted**

o Counterflashing caulking deteriorating in spots.

| Leakage:                                                         |  |  |  |  |
|------------------------------------------------------------------|--|--|--|--|
| ✓ None ☐ Minor ☐ Moderate ☐ Severe                               |  |  |  |  |
| Leakage Notes: No Leaks noted during inspection                  |  |  |  |  |
| Interior Damage:                                                 |  |  |  |  |
| □ None ☑ Minor □ Moderate □ Severe                               |  |  |  |  |
| Interior Damage Notes: Stained ceiling tiles inside the building |  |  |  |  |