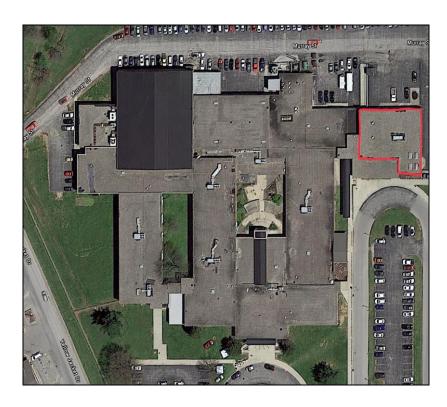

#### **General Information**

Inspection Date: 01/12/21

**Building Name: Woodford County High School** 

Roof Name: Ag Extension Roof Square Footage: 2,811 sq. ft.

Site Address: 180 Frankfort St. Versailles KY

#### **General Information**

Inspection Date: 01/12/21

Building Name: Woodford County High School

Roof Name: Gym Roofs A & B Square Footage: 16,158 sq. ft.

Site Address: 180 Frankfort St. Versailles KY