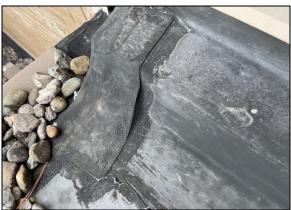

#### **Deficiencies Noted**

- Major "tenting" in the flashing seen.
- Hood motor is missing a cover.
- HVAC unit on the roof is freezing.

| Leakage:         |                 |                 |             |
|------------------|-----------------|-----------------|-------------|
| ✓ None           | $\square$ Minor | ☐ Moderate      | ☐ Severe    |
| Leakage l        | Notes: No lea   | ks noted during | inspection. |
| Interior Damage: |                 |                 |             |
| None             | $\square$ Minor | ☐ Moderate      | ☐ Severe    |
| Interior D       | amage Note      | S:              |             |

#### **Inspector Comments**

Overall the roof is in fair to poor condition. There is major tenting along the flashing due to shrinkage of the membrane. A moderate amount of repairs have been done on this roof previously due to aging of the roof.

## Recommendations

o Cut and relax the flashing that is tenting.