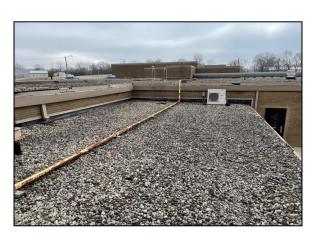

## Roof Composition - Ag Extension Roof

Top Membrane: Ballasted EPDM

Insulation: No Core Taken Deck: Lightweight Concrete

#### **Inspector Comments**

Overall the roof is in fair condition. The roof has good slope allowing for good drainage. The flashing at the walls will need to be monitored in years to come to watch for shrinking. Some areas of counterflashing could be re-caulked as a preventative maintenance measure.