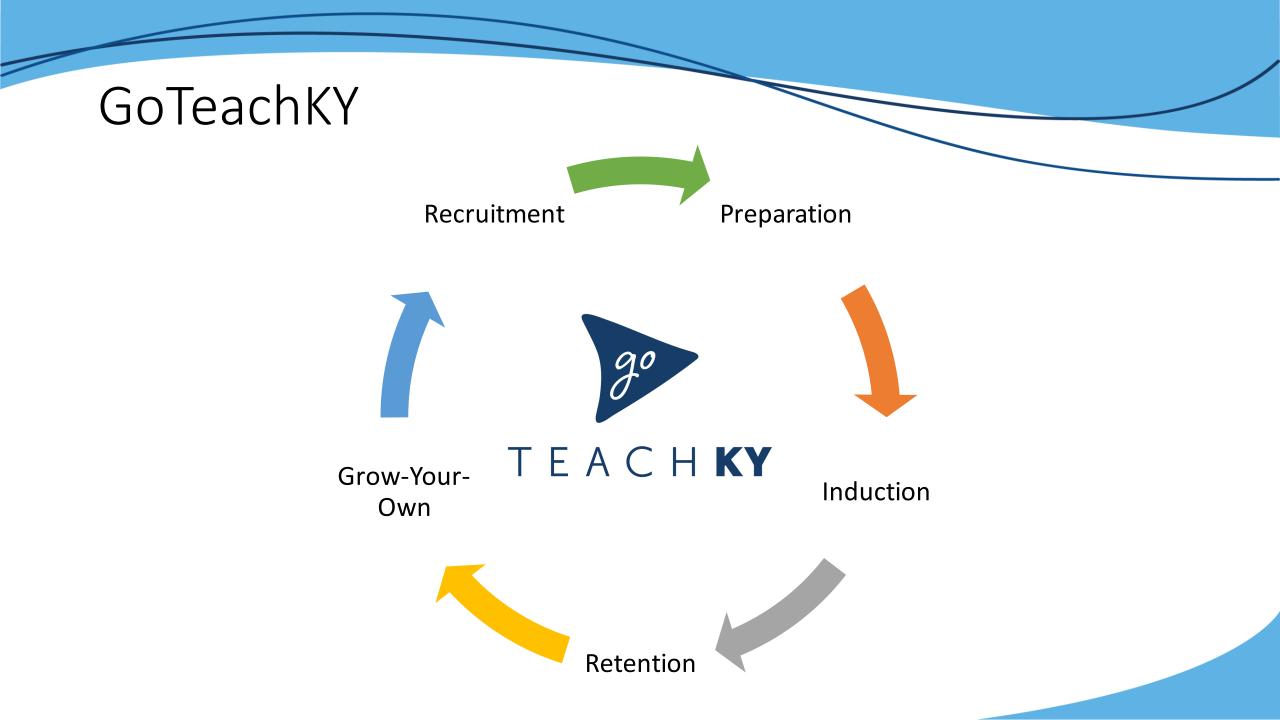

I'm interested in <u>changing careers</u> and want to learn more about how I can become a teacher in Kentucky.

GoTeachKY is an initiative from the Kentucky Department of Education. Through GoTeachKY, we are recruiting the next generation of Kentucky educators to remedy the critical teacher shortage currently affecting every state in America. Research supports that the most important factor contributing to student achievement is effective teachers. It is the mission of GoTeachKY to ensure that all students across the Commonwealth have equitable access to effective educators.