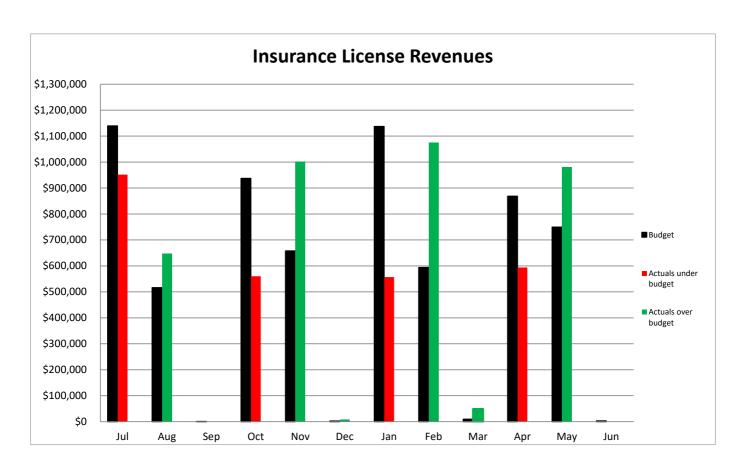

Old Rate - Current Year to Date Surplus New Rate - Current Year to Date Surplus

- \$ 3,285,720
- \$ 11,493,642

SCHEDULE OF INSURANCE PREMIUM LICENSE FEES - GENERAL FUND

|           | Comparison to Budget (2020-21) |             |             | Compariso | n to Prior Year | Actuals     |             |
|-----------|--------------------------------|-------------|-------------|-----------|-----------------|-------------|-------------|
|           |                                | <u> </u>    | Over /      |           | •               |             | Over /      |
| Month     | Budget                         | Actual      | (Under)     |           | 2019-20         | 2020-21     | (Under)     |
| _         |                                |             | _           |           |                 |             | _           |
| July      | \$1,139,189                    | \$951,478   | (\$187,712) |           | \$904,091       | \$951,478   | \$47,386    |
| August    | 516,009                        | 648,298     | 132,289     |           | 769,949         | 648,298     | (121,651)   |
| September | 662                            | 870         | 208         |           | (672)           | 870         | 1,542       |
| October   | 937,416                        | 560,428     | (376,988)   |           | 704,733         | 560,428     | (144,305)   |
| November  | 657,581                        | 1,002,098   | 344,517     |           | 856,273         | 1,002,098   | 145,825     |
| December  | 2,646                          | 8,844       | 6,198       |           | 8,888           | 8,844       | (44)        |
| January   | 1,137,204                      | 556,818     | (580,386)   |           | 1,025,174       | 556,818     | (468,356)   |
| February  | 594,072                        | 1,074,927   | 480,855     |           | 824,402         | 1,074,927   | 250,525     |
| March     | 9,262                          | 48,308      | 39,046      |           | 14,510          | 48,308      | 33,798      |
| April     | 868,615                        | 594,223     | (274,392)   |           | 730,044         | 594,223     | (135,821)   |
| May       | 749,536                        | 980,650     | 231,114     |           | 811,110         | 980,650     | 169,540     |
| June      | 3,308                          | 0           | 0           |           | 23,310          | 0           | 0           |
|           |                                |             |             |           |                 |             |             |
| Total     | \$6,615,500                    | \$6,426,941 | (\$185,251) | _         | \$6,671,813     | \$6,426,941 | (\$221,562) |