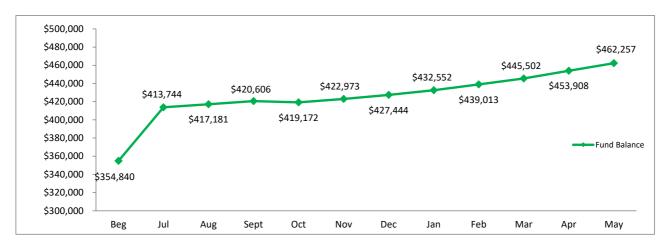

l Fund    | 58,333.00   | 99%     | 641,667.00   | 747,084.00   |  |
| Total Receipts                | \$58,917.76 | 100%    | \$648,062.82 | \$757,021.89 |  |
| Expenses:                     |             |         |              |              |  |
| Pensions Paid                 | \$50,568.74 | 100%    | \$535,796.79 | \$562,014.45 |  |
| Miscellaneous Expense         | 0.00        | 0%      | 4,848.70     | 152.70       |  |
| Total Expenses                | \$50,568.74 | 100%    | \$540,645.49 | \$562,167.15 |  |
| Revenue Over/(Under) Expenses | \$8,349.02  |         | \$107,417.33 | \$194,854.74 |  |
|                               |             |         |              |              |  |
| Type of Retirement            | 8           |         |              |              |  |





# CITY OF OWENSBORO CAPITAL PROJECTS FUND STATEMENT OF REVENUES AND EXPENDITURES FOR THE MONTH ENDING MAY 31, 2021

|                                    | Annual<br>Budget | Year To Date<br>Actuals | Remaining<br>Budget |
|------------------------------------|------------------|-------------------------|---------------------|
| Revenues:                          |                  |                         |                     |
| Interest Earnings                  | \$0              | \$66,471                | (\$66,471)          |
| Gifts/Donations                    | 0                | 5,050                   | (5,050)             |
| Transfer from General Fund         | 65,000           | 65,000                  | 0                   |
| Total revenues                     | \$65,00