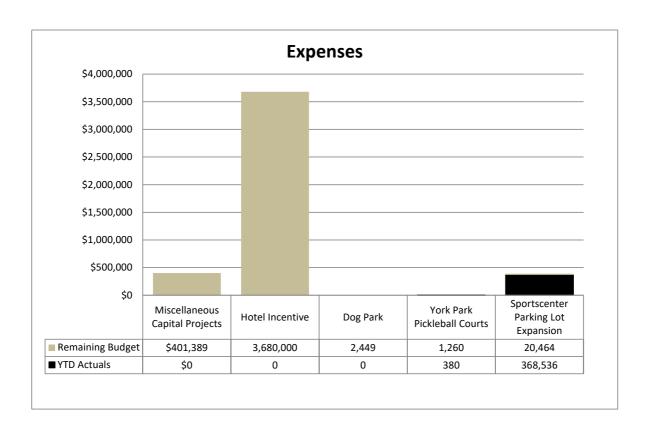

| \$136,521               | (\$71,521)          |
| Expenditures:                      |                  |                         |                     |
| Miscellaneous Capital Projects     | \$401,389        | \$0                     | \$401,389           |
| Hotel Incentive                    | 3,680,000        | 0                       | 3,680,000           |
| Dog Park                           | 2,449            | 0                       | 2,449               |
| York Park Pickleball Courts        | 1,640            | 380                     | 1,260               |
| Sportscenter Parking Lot Expansion | 389,000          | 368,536                 | 20,464              |
| Total expenditures                 | \$4,474,478      | \$368,916               | \$4,105,562         |



# CITY OF OWENSBORO YOUR COMMUNITY VISION FUND STATEMENT OF REVENUES AND EXPENDITURES FOR THE MONTH ENDING MAY 31, 2021

|                                | Annual<br>Budget | Year to Date<br>Actuals | Remaining<br>Budget |
|--------------------------------|------------------|-------------------------|---------------------|
| Revenues:                      |                  |                         |                     |
| Occupational License Fee       | \$4,809,549      | \$4,696,664             | \$112,885           |
| Net Profit License Fee         | 964,500          | 1,392,312               | (427,812)           |
| Interest Earnings              | 120,000          | 71,554                  | 48,446              |
| Penalty and Interest           | 55,000           | 59,416