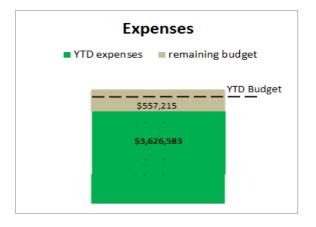

### CITY OF OWENSBORO CONVENTION CENTER OPERATIONS FUND STATEMENT OF REVENUE AND EXPENDITURES FOR THE MONTH ENDING MAY 31, 2021

|                                  | Current Month |           |          | Year to Date |               |               |
|----------------------------------|---------------|-----------|----------|--------------|---------------|---------------|
| _                                |               |           | Over /   | Amended      |               | Over /        |
| <u>_</u>                         | Budget        | Actuals   | (Under)  | Budget       | Actuals       | (Under)       |
| _                                |               |           |          |              |               |               |
| Revenues:                        |               |           |          |              |               |               |
| County Contribution              | \$0           | \$16,244  | \$16,244 | \$235,000    | \$141,908     | (\$93,092)    |
| Interest on Investments          | 20,833        | 18,095    | (2,738)  | 229,167      | 204,285       | (24,882)      |
| Transfer from General Fund       | 74,619        | 74,619    | 0        | 820,811      | 820,811       | 0             |
| Operating Revenue Transfer       | 142,616       | 209,123   | 66,507   | 2,512,864    | 1,304,789     | (1,208,075)   |
| Total revenues                   | \$238,068     | \$318,081 | \$80,013 | \$3,797,842  | \$2,471,793   | (\$1,326,049) |
| Expenditures:                    |               |           |          |              |               |               |
| Debt Service                     | \$0           | \$0       | \$0      | \$105,524    | \$105,523     | (\$1)         |
| Misc Repairs - Radio Equipment   | 0             | 0         | 0        | 87           | 87            | -             |
| Maintenance Grounds              | 9,427         | 9,427     | 0        | 103,698      | 103,698       | 0             |
| Utilities                        | 7,000         | 6,078     | (922)    | 102,771      | 75,701        | (27,070)      |
| Convention Center Management     | 11,577        | 11,577    | ` o´     | 127,352      | 127,352       | ) O           |
| Convention Center Incentive      | 0             | 0         | 0        | 182,715      | 0             | (182,715)     |
| Insurance                        | 0             | 0         | 0        | 49,505       | 46,449        | (3,056)       |
| Supplies                         | 1,108         | 0         | 0        | 39,917       | 17,103        | (22,814)      |
| Capital                          | 35,357        | 35,357    | 0        | 428,927      | 388,927       | (40,000)      |
| Operating Expenditure Transfer _ | 206,874       | 206,858   | (16)     | 2,761,693    | 2,761,742     | 49            |
| Total expenditures               | \$271,343     | \$269,297 | (\$938)  | \$3,902,189  | \$3,626,583   | (\$275,606)   |
| Operating Excess / (Deficiency)  | (\$33,275)    | \$48,783  | \$80,950 | (\$104,347)  | (\$1,154,789) | (\$1,050,442) |