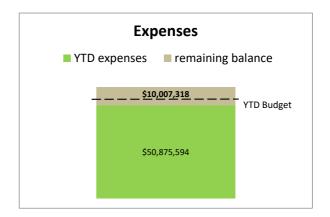

#### **Finance Memorandum**

TO: Nate Pagan, City Manager

FROM: Angela Hamric Waninger, Director of Finance and Support Services

DATE: July 06, 2021

RE: Financial Report for Month Ended May 31, 2021

General Fund revenues through May 31, 2021 of \$62,369,236 were \$962,844 higher than budget primarily due to Occupational License Fees. General Fund expenditures of \$50,875,594 were \$4,423,431 under budget due to savings in personnel services and timing in maintenance, outside services and capital purchases.

### CITY OF OWENSBORO GENERAL FUND STATEMENT OF REVENUES AND EXPENDITURES FOR THE MONTH ENDING MAY 31, 2021

|                                | Current Month |             |             |              | Year to Date |               |
|--------------------------------|---------------|-------------|-------------|--------------|--------------|---------------|
|                                |               |             | Over /      | Amended      |              | Over /        |
|                                | Budget        | Actuals     | (Under)     | Budget       | Actuals      | (Under)       |
|                                |               |             |             |              |              |               |
| Revenues:                      |               |             |             |              |              |               |
| Property Taxes                 | \$330,677     | \$269,825   | (\$60,852)  | \$11,708,536 | \$11,841,221 | \$132,685     |
| Occupational tax:              |               |             |             |              |              |               |
| Withholding                    | 1,485,693     | 1,759,597   | 273,904     | 16,928,451   | 18,656,058   | 1,727,607     |
| Net Profits                    | 373,291       | 616,351     | 243,060     | 3,517,188    | 3,905,864    | 388,676       |
| OMU:                           |               |             |             |              |              |               |
| Dividend                       | 625,691       | 624,391     | (1,300)     | 6,882,609    | 6,868,300    | (14,309)      |
| In lieu of taxes               | 225,775       | 252,591     | 26,816      | 2,711,578    | 2,409,419    | (302,159)     |
| Insurance licenses             | 749,536       | 980,650     | 231,114     | 6,612,192    | 6,426,941    | (185,251)     |
| Other                          | 718,335       | 538,035     | (180,300)   | 13,045,838   | 12,261,432   | (784,406)     |
|                                |               |             |             |              |              |               |
| Total revenues                 | \$4,508,998   | \$5,041,440 | \$532,442   | \$61,406,392 | \$62,369,236 | \$962,844     |
| Expenditures:                  |               |             |             |              |              |               |
| Personnel Services             | \$2,656,026   | \$2,268,986 | (\$387,040) | \$28,186,374 | \$26,539,346 | (\$1,647,028) |
| Maintenance                    | 456,883       | 474,314     | 17,431      | 5,836,575    | 5,358,862    | (477,713)     |
| Supplies                       | 113,891       | 122,849     | 8,958       | 1,478,616    | 1,056,087    | (422,529)     |
| Utilities                      | 10,298        | 56,050      | 45,752      | 863,578      | 690,623      | (172,955)     |
| Other                          | 383,444       | 285,420     | (98,024)    | 6,050,658    | 4,748,940    | (1,301,718)   |
| Agencies Contribution          | 45,701        | 46,438      | 737         | 1,801,082    | 1,750,092    | (50,990)      |
| Debt Service                   | 49,601        | 49,203      | (398)       | 1,512,519    | 1,502,094    | (10,425)      |
| Transfer To                    | 503,997       | 503,997     | O O         | 6,385,696    | 6,366,898    | (18,798)      |
| Capital                        | 193,962       | 297,060     | 103,098     | 3,183,927    | 2,862,652    | (321,275)     |
| Total expenditures             | \$4,413,803   | \$4,104,317 | (\$309,486) | \$55,299,025 | \$50,875,594 | (\$4,423,431) |
| Operating Excess/ (Deficiency) | \$95,195      | \$937,123   | \$841,928   | \$6,107,367  | \$11,493,642 | \$5,386,275   |