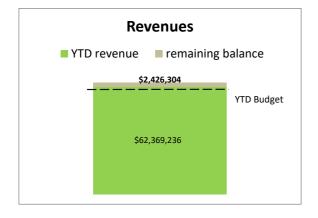

#### **Finance Memorandum**

TO: Nate Pagan, City Manager

FROM: Angela Hamric Waninger, Director of Finance and Support Services

DATE: July 06, 2021

RE: Financial Report for Month Ended May 31, 2021

General Fund revenues through May 31, 2021 of \$62,369,236 were \$962,844 higher than budget primarily due to Occupational License Fees. General Fund expenditures of \$50,875,594 were \$4,423,431 under budget due to savings in personnel services and timing in maintenance, outside services and capital purchases.