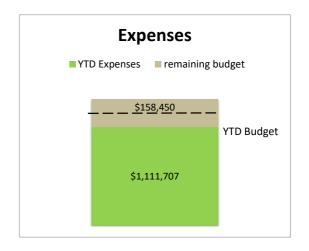

#### CITY OF OWENSBORO SPORTSCENTER OPERATIONS FUND STATEMENT OF REVENUE AND EXPENDITURES FOR THE MONTH ENDING MAY 31, 2021

|                                | C         | urrent Month |            | Year to Date |             |             |
|--------------------------------|-----------|--------------|------------|--------------|-------------|-------------|
|                                |           |              | Over /     | Amended      |             | Over /      |
|                                | Budget    | Actuals      | (Under)    | Budget       | Actuals     | (Under)     |
|                                |           |              |            |              |             |             |
| Revenues:                      |           |              |            |              |             |             |
| Interest on Investments        | \$100     | (\$146)      | (\$246)    | \$1,100      | \$2,044     | \$944       |
| Transfer from General Fund     | 50,652    | 50,652       | 0          | 557,180      | 557,180     | 0           |
| Operating Revenue Transfer     | 92,977    | 70,514       | (22,463)   | 618,151      | 331,070     | (287,081)   |
| Total revenues                 | \$143,729 | \$121,020    | (\$22,709) | \$1,176,431  | \$890,294   | (\$286,137) |
|                                | ,         | ,            | ,          | ,            | •           | ,           |
| Expenditures:                  |           |              |            |              |             |             |
| Maintenance                    | \$1,290   | \$1,290      | \$0        | \$14,200     | \$14,200    | \$0         |
| Sportscenter Management        | 5,183     | 5,183        | 0          | 57,024       | 57,024      | 0           |
| Sportcenter Incentive          | 0         | 0            | 0          | 55,151       | 0           | (55,151)    |
| Insurance                      | 0         | 0            | 0          | 10,690       | 10,167      | (523)       |
| Other                          | 262       | 0            | (262)      | 3,013        | 0           | (3,013)     |
| Capital                        | 8,899     | 8,899        | 0          | 137,115      | 97,892      | (39,223)    |
| Operating Expenditure Transfer | 106,138   | 106,133      | (5)        | 932,568      | 932,424     | (144)       |
| Total expenditures             | \$121,772 | \$121,505    | (\$267)    | \$1,209,761  | \$1,111,707 | (\$98,054)  |
|                                | , .,      | , ,          | (,==,      | , ,,.        | , , -,      | (, - 2, )   |
| Operating Excess/ (Deficiency) | \$21,957  | (\$485)      | (\$22,442) | (\$33,330)   | (\$221,413) | (\$188,083) |