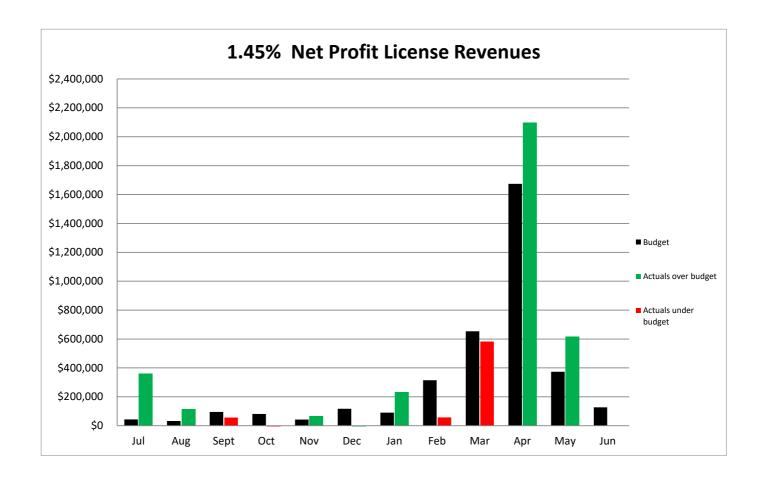

#### **SCHEDULE OF NET PROFIT FEES - GENERAL FUND**

|           | Comparison to Budget (2020-21) |             |           | Comparison to Prior Year Actuals |             |             |           |
|-----------|--------------------------------|-------------|-----------|----------------------------------|-------------|-------------|-----------|
|           |                                |             | Over /    |                                  | •           |             | Over /    |
| Month     | Budget                         | Actual      | (Under)   | _                                | 2019-20     | 2020-21     | (Under)   |
| July      | \$43,364                       | \$361,399   | \$318,035 |                                  | \$91,229    | \$361,399   | \$270,171 |
| August    | 32,432                         | 116,582     | 84,150    |                                  | 66,442      | 116,582     | 50,140    |
| September | 95,747                         | 56,265      | (39,482)  |                                  | 103,362     | 56,265      | (47,097)  |
| October   | 81,261                         | (64,503)    | (145,764) |                                  | 73,375      | (64,503)    | (137,878) |
| November  | 42,270                         | 65,854      | 23,584    |                                  | 304,413     | 65,854      | (238,559) |
| December  | 116,910                        | (220,108)   | (337,018) |                                  | 135,895     | (220,108)   | (356,003) |
| January   | 90,329                         | 233,601     | 143,272   |                                  | 113,267     | 233,601     | 120,334   |
| February  | 314,330                        | 57,706      | (256,624) |                                  | 372,592     | 57,706      | (314,886) |
| March     | 653,159                        | 583,201     | (69,958)  |                                  | 791,201     | 583,201     | (208,000) |
| April     | 1,674,095                      | 2,099,516   | 425,421   |                                  | 700,346     | 2,099,516   | 1,399,170 |
| May       | 373,291                        | 616,351     | 243,060   |                                  | 244,842     | 616,351     | 371,509   |
| June      | 126,812                        | 0           | 0         | _                                | 1,194,985   | 0           | 0         |
| Total     | \$3,644,000                    | \$3,905,864 | \$388,676 |                                  | \$4,191,949 | \$3,905,864 | \$908,900 |