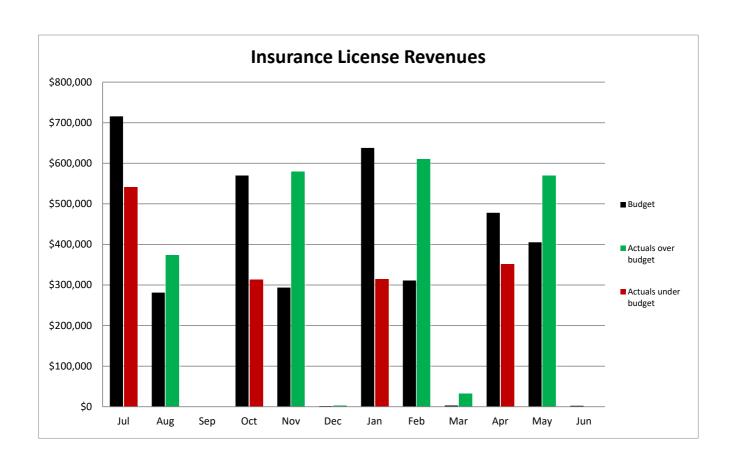

Old Rate - Current Year to Date Surplus New Rate - Current Year to Date Surplus

- \$ 3,285,720
- \$ 11,493,642

SCHEDULE OF INSURANCE PREMIUM LICENSE FEES - GENERAL FUND

|           | Comparison to Budget (2020-21) |             |             | Compariso | n to Prior Year | Actuals     |             |
|-----------|--------------------------------|-------------|-------------|-----------|-----------------|-------------|-------------|
|           |                                | <u> </u>    | Over /      |           | •               |             | Over /      |
| Month     | Budget                         | Actual      | (Under)     |           | 2019-20         | 2020-21     | (Under)     |
| _         |                                |             | _           |           |                 |             | _           |
| July      | \$1,139,189                    | \$951,478   | (\$187,712) |           | \$904,091       | \$951,478   | \$47,386    |
| August    | 516,009                        | 648,298     | 132,289     |           | 769,949         | 648,298     | (121,651)   |
| September | 662                            | 870         | 208         |           | (672)           | 870         | 1,542       |
| October   | 937,416                        | 560,428     | (376,988)   |           | 704,733         | 560,428     | (144,305)   |
| November  | 657,581                        | 1,002,098   | 344,517     |           | 856,273         | 1,002,098   | 145,825     |
| December  | 2,646                          | 8,844       | 6,198       |           | 8,888           | 8,844       | (44)        |
| January   | 1,137,204                      | 556,818     | (580,386)   |           | 1,025,174       | 556,818     | (468,356)   |
| February  | 594,072                        | 1,074,927   | 480,855     |           | 824,402         | 1,074,927   | 250,525     |
| March     | 9,262                          | 48,308      | 39,046      |           | 14,510          | 48,308      | 33,798      |
| April     | 868,615                        | 594,223     | (274,392)   |           | 730,044         | 594,223     | (135,821)   |
| May       | 749,536                        | 980,650     | 231,114     |           | 811,110         | 980,650     | 169,540     |
| June      | 3,308                          | 0           | 0           |           | 23,310          | 0           | 0           |
|           |                                |             |             |           |                 |             |             |
| Total     | \$6,615,500                    | \$6,426,941 | (\$185,251) | _         | \$6,671,813     | \$6,426,941 | (\$221,562) |