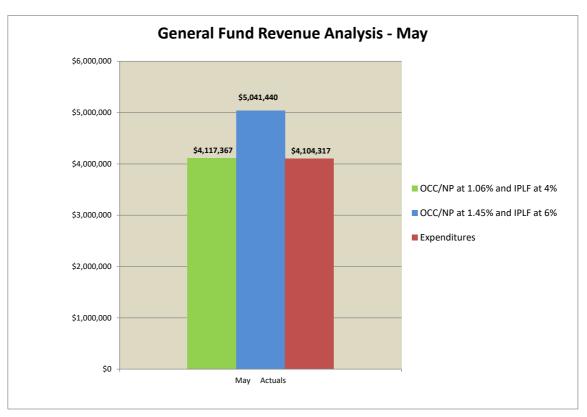

#### **Finance Memorandum**

TO: Nate Pagan, City Manager

FROM: Angela Hamric Waninger, Director of Finance and Support Services

DATE: July 06, 2021

RE: Financial Report for Month Ended May 31, 2021

General Fund revenues through May 31, 2021 of \$62,369,236 were \$962,844 higher than budget primarily due to Occupational License Fees. General Fund expenditures of \$50,875,594 were \$4,423,431 under budget due to savings in personnel services and timing in maintenance, outside services and capital purchases.

### CITY OF OWENSBORO GENERAL FUND STATEMENT OF REVENUES AND EXPENDITURES FOR THE MONTH ENDING MAY 31, 2021

|                                | Current Month |             |             |              | Year to Date |               |
|--------------------------------|---------------|-------------|-------------|--------------|--------------|---------------|
|                                |               |             | Over /      | Amended      |              | Over /        |
|                                | Budget        | Actuals     | (Under)     | Budget       | Actuals      | (Under)       |
|                                |               |             |             |              |              |               |
| Revenues:                      |               |             |             |              |              |               |
| Property Taxes                 | \$330,677     | \$269,825   | (\$60,852)  | \$11,708,536 | \$11,841,221 | \$132,685     |
| Occupational tax:              |               |             |             |              |              |               |
| Withholding                    | 1,485,693     | 1,759,597   | 273,904     | 16,928,451   | 18,656,058   | 1,727,607     |
| Net Profits                    | 373,291       | 616,351     | 243,060     | 3,517,188    | 3,905,864    | 388,676       |
| OMU:                           |               |             |             |              |              |               |
| Dividend                       | 625,691       | 624,391     | (1,300)     | 6,882,609    | 6,868,300    | (14,309)      |
| In lieu of taxes               | 225,775       | 252,591     | 26,816      | 2,711,578    | 2,409,419    | (302,159)     |
| Insurance licenses             | 749,536       | 980,650     | 231,114     | 6,612,192    | 6,426,941    | (185,251)     |
| Other                          | 718,335       | 538,035     | (180,300)   | 13,045,838   | 12,261,432   | (784,406)     |
|                                |               |             |             |              |              |               |
| Total revenues                 | \$4,508,998   | \$5,041,440 | \$532,442   | \$61,406,392 | \$62,369,236 | \$962,844     |
| Expenditures:                  |               |             |             |              |              |               |
| Personnel Services             | \$2,656,026   | \$2,268,986 | (\$387,040) | \$28,186,374 | \$26,539,346 | (\$1,647,028) |
| Maintenance                    | 456,883       | 474,314     | 17,431      | 5,836,575    | 5,358,862    | (477,713)     |
| Supplies                       | 113,891       | 122,849     | 8,958       | 1,478,616    | 1,056,087    | (422,529)     |
| Utilities                      | 10,298        | 56,050      | 45,752      | 863,578      | 690,623      | (172,955)     |
| Other                          | 383,444       | 285,420     | (98,024)    | 6,050,658    | 4,748,940    | (1,301,718)   |
| Agencies Contribution          | 45,701        | 46,438      | 737         | 1,801,082    | 1,750,092    | (50,990)      |
| Debt Service                   | 49,601        | 49,203      | (398)       | 1,512,519    | 1,502,094    | (10,425)      |
| Transfer To                    | 503,997       | 503,997     | O O         | 6,385,696    | 6,366,898    | (18,798)      |
| Capital                        | 193,962       | 297,060     | 103,098     | 3,183,927    | 2,862,652    | (321,275)     |
| Total expenditures             | \$4,413,803   | \$4,104,317 | (\$309,486) | \$55,299,025 | \$50,875,594 | (\$4,423,431) |
| Operating Excess/ (Deficiency) | \$95,195      | \$937,123   | \$841,928   | \$6,107,367  | \$11,493,642 | \$5,386,275   |