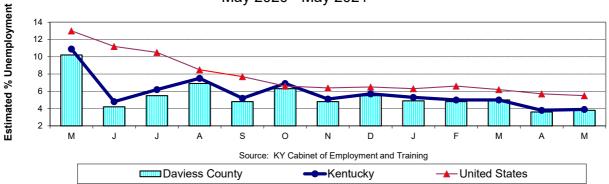

### Owensboro Economic Indicators Most Recent Twelve Months

(unless otherwise indicated)

|                                          |         | Most Recent   | Prior Year    |          |
|------------------------------------------|---------|---------------|---------------|----------|
|                                          | Current | 12-mo average | 12-mo average | % Change |
| Estimated Employment - May               |         |               |               |          |
| Daviess County                           | 42,687  | 42,715        | 44,949        | -4.97%   |
| Owensboro MSA (Daviess, McLean, Hancock) | 50,036  | 50,093        | 52,742        | -5.02%   |
|                                          |         |               |               | Actual   |
| Unemployment Rates - May                 |         |               |               | Change   |
| Daviess County                           | 3.8%    | 5.01%         | 5.35%         | -0.34%   |
| Owensboro MSA (Daviess, McLean, Hancock) | 3.8%    | 4.98%         | 5.31%         | -0.33%   |
| Kentucky                                 | 3.9%    | 5.37%         | 5.94%         | -0.57%   |
| United States                            | 5.5%    | 7.31%         | 5.38%         | +1.93%   |

#### **Monthly Unemployment Rates**

May 2020 - May 2021