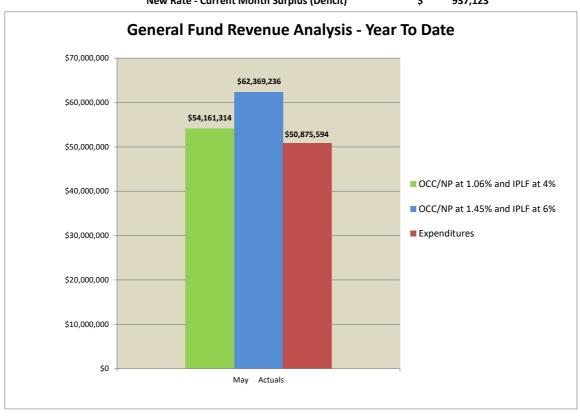

#### **Finance Memorandum**

TO: Nate Pagan, City Manager

FROM: Angela Hamric Waninger, Director of Finance and Support Services

DATE: July 06, 2021

RE: Financial Report for Month Ended May 31, 2021

General Fund revenues through May 31, 2021 of \$62,369,236 were \$962,844 higher than budget primarily due to Occupational License Fees. General Fund expenditures of \$50,875,594 were \$4,423,431 under budget due to savings in personnel services and timing in maintenance, outside services and capital purchases.

### CITY OF OWENSBORO GENERAL FUND STATEMENT OF REVENUES AND EXPENDITURES FOR THE MONTH ENDING MAY 31, 2021

|                                | Current Month |             |             |              | Year to Date |               |
|--------------------------------|---------------|-------------|-------------|--------------|--------------|---------------|
|                                |               |             | Over /      | Amended      |              | Over /        |
|                                | Budget        | Actuals     | (Under)     | Budget       | Actuals      | (Under)       |
|                                |               |             |             |              |              |               |
| Revenues:                      |               |             |             |              |              |               |
| Property Taxes                 | \$330,677     | \$269,825   | (\$60,852)  | \$11,708,536 | \$11,841,221 | \$132,685     |
| Occupational tax:              |               |             |             |              |              |               |
| Withholding                    | 1,485,693     | 1,759,597   | 273,904     | 16,928,451   | 18,656,058   | 1,727,607     |
| Net Profits                    | 373,291       | 616,351     | 243,060     | 3,517,188    | 3,905,864    | 388,676       |
| OMU:                           |               |             |             |              |              |               |
| Dividend                       | 625,691       | 624,391     | (1,300)     | 6,882,609    | 6,868,300    | (14,309)      |
| In lieu of taxes               | 225,775       | 252,591     | 26,816      | 2,711,578    | 2,409,419    | (302,159)     |
| Insurance licenses             | 749,536       | 980,650     | 231,114     | 6,612,192    | 6,426,941    | (185,251)     |
| Other                          | 718,335       | 538,035     | (180,300)   | 13,045,838   | 12,261,432   | (784,406)     |
|                                |               |             |             |              |              |               |
| Total revenues                 | \$4,508,998   | \$5,041,440 | \$532,442   | \$61,406,392 | \$62,369,236 | \$962,844     |
| Expenditures:                  |               |             |             |              |              |               |
| Personnel Services             | \$2,656,026   | \$2,268,986 | (\$387,040) | \$28,186,374 | \$26,539,346 | (\$1,647,028) |
| Maintenance                    | 456,883       | 474,314     | 17,431      | 5,836,575    | 5,358,862    | (477,713)     |
| Supplies                       | 113,891       | 122,849     | 8,958       | 1,478,616    | 1,056,087    | (422,529)     |
| Utilities                      | 10,298        | 56,050      | 45,752      | 863,578      | 690,623      | (172,955)     |
| Other                          | 383,444       | 285,420     | (98,024)    | 6,050,658    | 4,748,940    | (1,301,718)   |
| Agencies Contribution          | 45,701        | 46,438      | 737         | 1,801,082    | 1,750,092    | (50,990)      |
| Debt Service                   | 49,601        | 49,203      | (398)       | 1,512,519    | 1,502,094    | (10,425)      |
| Transfer To                    | 503,997       | 503,997     | O O         | 6,385,696    | 6,366,898    | (18,798)      |
| Capital                        | 193,962       | 297,060     | 103,098     | 3,183,927    | 2,862,652    | (321,275)     |
| Total expenditures             | \$4,413,803   | \$4,104,317 | (\$309,486) | \$55,299,025 | \$50,875,594 | (\$4,423,431) |
| Operating Excess/ (Deficiency) | \$95,195      | \$937,123   | \$841,928   | \$6,107,367  | \$11,493,642 | \$5,386,275   |