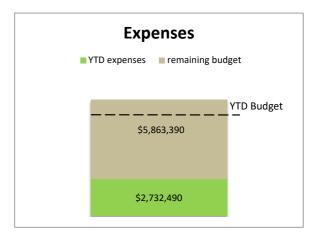

### CITY OF OWENSBORO GENERAL FUND STATEMENT OF REVENUES AND EXPENDITURES FOR THE MONTH ENDING MAY 31, 2021

|                                | Current Month |             |             |              | Year to Date |               |
|--------------------------------|---------------|-------------|-------------|--------------|--------------|---------------|
|                                |               |             | Over /      | Amended      |              | Over /        |
|                                | Budget        | Actuals     | (Under)     | Budget       | Actuals      | (Under)       |
|                                |               |             |             |              |              |               |
| Revenues:                      |               |             |             |              |              |               |
| Property Taxes                 | \$330,677     | \$269,825   | (\$60,852)  | \$11,708,536 | \$11,841,221 | \$132,685     |
| Occupational tax:              |               |             |             |              |              |               |
| Withholding                    | 1,485,693     | 1,759,597   | 273,904     | 16,928,451   | 18,656,058   | 1,727,607     |
| Net Profits                    | 373,291       | 616,351     | 243,060     | 3,517,188    | 3,905,864    | 388,676       |
| OMU:                           |               |             |             |              |              |               |
| Dividend                       | 625,691       | 624,391     | (1,300)     | 6,882,609    | 6,868,300    | (14,309)      |
| In lieu of taxes               | 225,775       | 252,591     | 26,816      | 2,711,578    | 2,409,419    | (302,159)     |
| Insurance licenses             | 749,536       | 980,650     | 231,114     | 6,612,192    | 6,426,941    | (185,251)     |
| Other                          | 718,335       | 538,035     | (180,300)   | 13,045,838   | 12,261,432   | (784,406)     |
|                                |               |             |             |              |              |               |
| Total revenues                 | \$4,508,998   | \$5,041,440 | \$532,442   | \$61,406,392 | \$62,369,236 | \$962,844     |
| Expenditures:                  |               |             |             |              |              |               |
| Personnel Services             | \$2,656,026   | \$2,268,986 | (\$387,040) | \$28,186,374 | \$26,539,346 | (\$1,647,028) |
| Maintenance                    | 456,883       | 474,314     | 17,431      | 5,836,575    | 5,358,862    | (477,713)     |
| Supplies                       | 113,891       | 122,849     | 8,958       | 1,478,616    | 1,056,087    | (422,529)     |
| Utilities                      | 10,298        | 56,050      | 45,752      | 863,578      | 690,623      | (172,955)     |
| Other                          | 383,444       | 285,420     | (98,024)    | 6,050,658    | 4,748,940    | (1,301,718)   |
| Agencies Contribution          | 45,701        | 46,438      | 737         | 1,801,082    | 1,750,092    | (50,990)      |
| Debt Service                   | 49,601        | 49,203      | (398)       | 1,512,519    | 1,502,094    | (10,425)      |
| Transfer To                    | 503,997       | 503,997     | O O         | 6,385,696    | 6,366,898    | (18,798)      |
| Capital                        | 193,962       | 297,060     | 103,098     | 3,183,927    | 2,862,652    | (321,275)     |
| Total expenditures             | \$4,413,803   | \$4,104,317 | (\$309,486) | \$55,299,025 | \$50,875,594 | (\$4,423,431) |
| Operating Excess/ (Deficiency) | \$95,195      | \$937,123   | \$841,928   | \$6,107,367  | \$11,493,642 | \$5,386,275   |