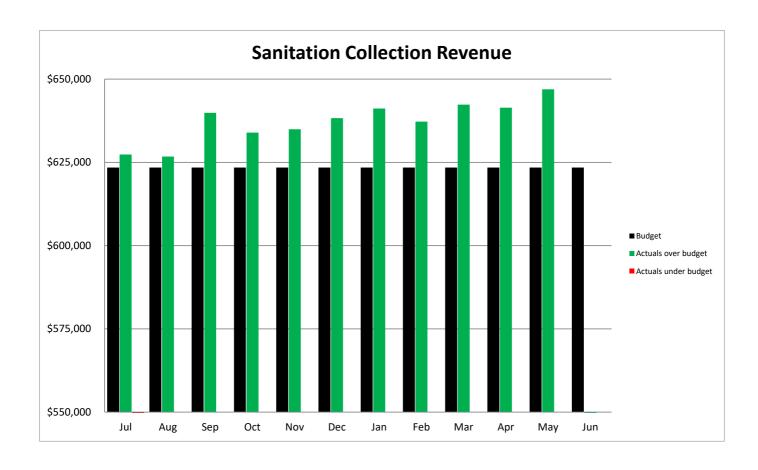

### CITY OF OWENSBORO SANITATION FUND STATEMENT OF REVENUES AND EXPENDITURES FOR THE MONTH ENDING MAY 31, 2021

|                                 | С         | urrent Month |                   | Year to Date  |             |               |
|---------------------------------|-----------|--------------|-------------------|---------------|-------------|---------------|
| _                               |           |              | Over /            | Amended       |             | Over /        |
| _                               | Budget    | Actuals      | (Under)           | Budget        | Actuals     | (Under)       |
|                                 |           |              |                   |               |             |               |
| Revenues:                       |           |              |                   |               |             |               |
| Toter Service                   | \$419,266 | \$428,232    | \$8,966           | \$4,611,934   | \$4,692,619 | \$80,685      |
| Dumpster Service                | 204,166   | 218,721      | 14,555            | 2,245,834     | 2,317,584   | 71,750        |
| Recycling                       | 229       | 184          | (45)              | 2,521         | 659         | (1,862)       |
| Litter Abatement Funding        | 2,250     | 0            | (2,250)           | 24,750        | 28,621      | 3,871         |
| Sale of Capital Assets          | 0         | 0            | 0                 | 50,000        | 0           | (50,000)      |
| Other / Miscellaneous           | 1,296     | 3,298        | 2,002             | 14,279        | 34,898      | 20,619        |
| Total vavanusa                  | ¢627 207  | ¢650 435     | £22.220           | ¢c 040 249    | ¢7.074.204  | ¢425.062      |
| Total revenues                  | \$627,207 | \$650,435    | \$23,228          | \$6,949,318   | \$7,074,381 | \$125,063     |
|                                 |           |              |                   |               |             |               |
| Expenditures:                   |           |              |                   |               |             |               |
| Personnel Services              | \$135,564 | \$189,413    | \$53,849          | \$2,322,260   | \$2,134,942 | (\$187,318)   |
| Maintenance                     | 60,702    | 61,276       | 574               | 672,511       | 669,935     | (2,576)       |
| Supplies                        | (6,703)   | 20,536       | 27,239            | 338,620       | 283,314     | (55,306)      |
| Utilities                       | 1,430     | 645          | (785)             | 10,146        | 8,502       | (1,644)       |
| Other                           | 6,300     | 414,273      | 407,973           | 2,296,000     | 1,600,032   | (695,968)     |
| Capital _                       | 342,677   | 2,677        | (340,000)         | 2,620,601     | 1,589,046   | (1,031,555)   |
| <b>-</b>                        | <b>^</b>  | ****         | <b>0.1.10.050</b> | 40.000.400    | 40.00===4   | (04.074.007)  |
| Total expenditures              | \$539,970 | \$688,820    | \$148,850         | \$8,260,138   | \$6,285,771 | (\$1,974,367) |
|                                 |           |              |                   |               |             |               |
| Operating Excess / (Deficiency) | \$87,237  | (\$38,385)   | (\$125,622)       | (\$1,310,820) | \$788,610   | \$2,099,430   |