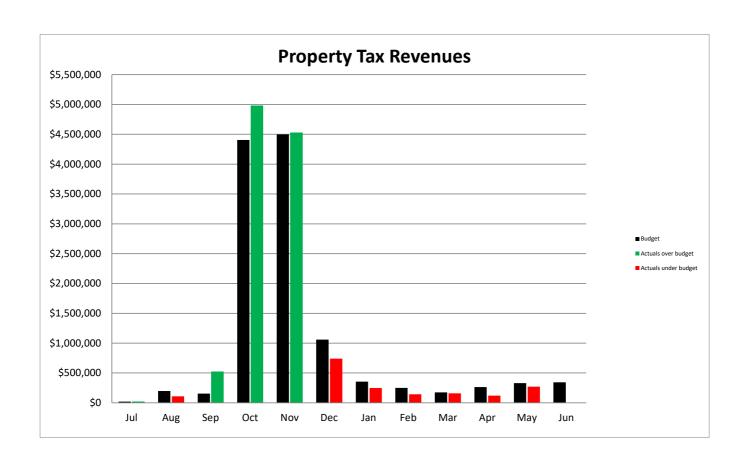

**SCHEDULE OF PROPERTY TAXES - GENERAL FUND** 

|           | Comparison to Budget (2020-21) |              | Comparis   | Comparison to Prior Year Actuals |              |            |  |  |
|-----------|--------------------------------|--------------|------------|----------------------------------|--------------|------------|--|--|
|           |                                | -            | Over /     |                                  |              | Over /     |  |  |
| Month     | Budget                         | Actual       | (Under)    | 2019-20                          | 2020-21      | (Under)    |  |  |
| luk       | ¢10.640                        | ¢04.057      | ¢4 647     | <b>ተ</b> ፍጋ 160                  | ¢24.257      | (\$44 OOE) |  |  |
| July      | \$19,640                       | \$21,257     | \$1,617    | \$63,162                         | \$21,257     | (\$41,905) |  |  |
| August    | 196,839                        | 108,536      | (88,303)   | 122,556                          | 108,536      | (14,020)   |  |  |
| September | 154,601                        | 523,430      | 368,829    | 270,325                          | 523,430      | 253,105    |  |  |
| October   | 4,404,285                      | 4,977,478    | 573,193    | 5,215,547                        | 4,977,478    | (238,069)  |  |  |
| November  | 4,498,876                      | 4,531,104    | 32,228     | 4,005,545                        | 4,531,104    | 525,559    |  |  |
| December  | 1,059,652                      | 739,521      | (320, 131) | 804,521                          | 739,521      | (65,000)   |  |  |
| January   | 355,199                        | 249,107      | (106,092)  | 262,236                          | 249,107      | (13,129)   |  |  |
| February  | 249,902                        | 142,895      | (107,007)  | 149,343                          | 142,895      | (6,448)    |  |  |
| March     | 175,999                        | 158,656      | (17,343)   | (61,128)                         | 158,656      | 219,784    |  |  |
| April     | 262,866                        | 119,412      | (143,454)  | 279,575                          | 119,412      | (160,163)  |  |  |
| May       | 330,677                        | 269,825      | (60,852)   | 122,607                          | 269,825      | 147,218    |  |  |
| June      | 342,995                        | 0            | 0          | 159,470                          | 0            | 0          |  |  |
| Total     | \$12,051,531                   | \$11,841,221 | \$132,685  | \$11,393,759                     | \$11,841,221 | \$606,932  |  |  |