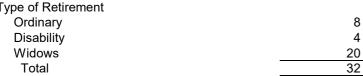

ral Fund    | 58,333.00   | 99%     | 641,667.00   | 747,084.00   |  |
| Total Receipts                | \$58,917.76 | 100%    | \$648,062.82 | \$757,021.89 |  |
| Expenses:                     |             |         |              |              |  |
| Pensions Paid                 | \$50,568.74 | 100%    | \$535,796.79 | \$562,014.45 |  |
| Miscellaneous Expense         | 0.00        | 0%      | 4,848.70     | 152.70       |  |
| Total Expenses                | \$50,568.74 | 100%    | \$540,645.49 | \$562,167.15 |  |
| Revenue Over/(Under) Expenses | \$8,349.02  |         | \$107,417.33 | \$194,854.74 |  |
|                               |             |         |              |              |  |
| Type of Retirement            | 8           |         |              |              |  |





# CITY OF OWENSBORO CAPITAL PROJECTS FUND STATEMENT OF REVENUES AND EXPENDITURES FOR THE MONTH ENDING MAY 31, 2021

|                                    | Annual<br>Budget | Year To Date<br>Actuals | Remaining<br>Budget |
|------------------------------------|------------------|-------------------------|---------------------|
| Revenues:                          |                  |                         |                     |
| Interest Earnings                  | \$0              | \$66,471                | (\$66,471)          |
| Gifts/Donations                    | 0                | 5,050                   | (5,050)             |
| Transfer from General Fund         | 65,000           | 65,000                  | 0                   |
| Total revenues                     | \$65,