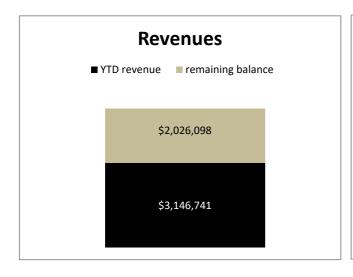

### CITY OF OWENSBORO GENERAL FUND STATEMENT OF REVENUES AND EXPENDITURES FOR THE MONTH ENDING MAY 31, 2021

|                                | Current Month |             |             |              | Year to Date |               |
|--------------------------------|---------------|-------------|-------------|--------------|--------------|---------------|
|                                |               |             | Over /      | Amended      |              | Over /        |
|                                | Budget        | Actuals     | (Under)     | Budget       | Actuals      | (Under)       |
|                                |               |             |             |              |              |               |
| Revenues:                      |               |             |             |              |              |               |
| Property Taxes                 | \$330,677     | \$269,825   | (\$60,852)  | \$11,708,536 | \$11,841,221 | \$132,685     |
| Occupational tax:              |               |             |             |              |              |               |
| Withholding                    | 1,485,693     | 1,759,597   | 273,904     | 16,928,451   | 18,656,058   | 1,727,607     |
| Net Profits                    | 373,291       | 616,351     | 243,060     | 3,517,188    | 3,905,864    | 388,676       |
| OMU:                           |               |             |             |              |              |               |
| Dividend                       | 625,691       | 624,391     | (1,300)     | 6,882,609    | 6,868,300    | (14,309)      |
| In lieu of taxes               | 225,775       | 252,591     | 26,816      | 2,711,578    | 2,409,419    | (302,159)     |
| Insurance licenses             | 749,536       | 980,650     | 231,114     | 6,612,192    | 6,426,941    | (185,251)     |
| Other                          | 718,335       | 538,035     | (180,300)   | 13,045,838   | 12,261,432   | (784,406)     |
|                                |               |             |             |              |              |               |
| Total revenues                 | \$4,508,998   | \$5,041,440 | \$532,442   | \$61,406,392 | \$62,369,236 | \$962,844     |
| Expenditures:                  |               |             |             |              |              |               |
| Personnel Services             | \$2,656,026   | \$2,268,986 | (\$387,040) | \$28,186,374 | \$26,539,346 | (\$1,647,028) |
| Maintenance                    | 456,883       | 474,314     | 17,431      | 5,836,575    | 5,358,862    | (477,713)     |
| Supplies                       | 113,891       | 122,849     | 8,958       | 1,478,616    | 1,056,087    | (422,529)     |
| Utilities                      | 10,298        | 56,050      | 45,752      | 863,578      | 690,623      | (172,955)     |
| Other                          | 383,444       | 285,420     | (98,024)    | 6,050,658    | 4,748,940    | (1,301,718)   |
| Agencies Contribution          | 45,701        | 46,438      | 737         | 1,801,082    | 1,750,092    | (50,990)      |
| Debt Service                   | 49,601        | 49,203      | (398)       | 1,512,519    | 1,502,094    | (10,425)      |
| Transfer To                    | 503,997       | 503,997     | O O         | 6,385,696    | 6,366,898    | (18,798)      |
| Capital                        | 193,962       | 297,060     | 103,098     | 3,183,927    | 2,862,652    | (321,275)     |
| Total expenditures             | \$4,413,803   | \$4,104,317 | (\$309,486) | \$55,299,025 | \$50,875,594 | (\$4,423,431) |
| Operating Excess/ (Deficiency) | \$95,195      | \$937,123   | \$841,928   | \$6,107,367  | \$11,493,642 | \$5,386,275   |