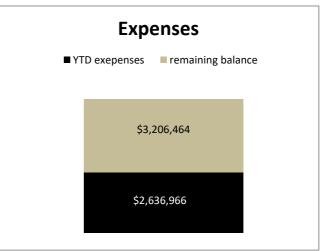

### CITY OF OWENSBORO GENERAL FUND STATEMENT OF REVENUES AND EXPENDITURES FOR THE MONTH ENDING MAY 31, 2021

|                                | Current Month |             |             |              | Year to Date |               |
|--------------------------------|---------------|-------------|-------------|--------------|--------------|---------------|
|                                |               |             | Over /      | Amended      |              | Over /        |
|                                | Budget        | Actuals     | (Under)     | Budget       | Actuals      | (Under)       |
|                                |               |             |             |              |              |               |
| Revenues:                      |               |             |             |              |              |               |
| Property Taxes                 | \$330,677     | \$269,825   | (\$60,852)  | \$11,708,536 | \$11,841,221 | \$132,685     |
| Occupational tax:              |               |             |             |              |              |               |
| Withholding                    | 1,485,693     | 1,759,597   | 273,904     | 16,928,451   | 18,656,058   | 1,727,607     |
| Net Profits                    | 373,291       | 616,351     | 243,060     | 3,517,188    | 3,905,864    | 388,676       |
| OMU:                           |               |             |             |              |              |               |
| Dividend                       | 625,691       | 624,391     | (1,300)     | 6,882,609    | 6,868,300    | (14,309)      |
| In lieu of taxes               | 225,775       | 252,591     | 26,816      | 2,711,578    | 2,409,419    | (302,159)     |
| Insurance licenses             | 749,536       | 980,650     | 231,114     | 6,612,192    | 6,426,941    | (185,251)     |
| Other                          | 718,335       | 538,035     | (180,300)   | 13,045,838   | 12,261,432   | (784,406)     |
|                                |               |             |             |              |              |               |
| Total revenues                 | \$4,508,998   | \$5,041,440 | \$532,442   | \$61,406,392 | \$62,369,236 | \$962,844     |
| Expenditures:                  |               |             |             |              |              |               |
| Personnel Services             | \$2,656,026   | \$2,268,986 | (\$387,040) | \$28,186,374 | \$26,539,346 | (\$1,647,028) |
| Maintenance                    | 456,883       | 474,314     | 17,431      | 5,836,575    | 5,358,862    | (477,713)     |
| Supplies                       | 113,891       | 122,849     | 8,958       | 1,478,616    | 1,056,087    | (422,529)     |
| Utilities                      | 10,298        | 56,050      | 45,752      | 863,578      | 690,623      | (172,955)     |
| Other                          | 383,444       | 285,420     | (98,024)    | 6,050,658    | 4,748,940    | (1,301,718)   |
| Agencies Contribution          | 45,701        | 46,438      | 737         | 1,801,082    | 1,750,092    | (50,990)      |
| Debt Service                   | 49,601        | 49,203      | (398)       | 1,512,519    | 1,502,094    | (10,425)      |
| Transfer To                    | 503,997       | 503,997     | O O         | 6,385,696    | 6,366,898    | (18,798)      |
| Capital                        | 193,962       | 297,060     | 103,098     | 3,183,927    | 2,862,652    | (321,275)     |
| Total expenditures             | \$4,413,803   | \$4,104,317 | (\$309,486) | \$55,299,025 | \$50,875,594 | (\$4,423,431) |
| Operating Excess/ (Deficiency) | \$95,195      | \$937,123   | \$841,928   | \$6,107,367  | \$11,493,642 | \$5,386,275   |