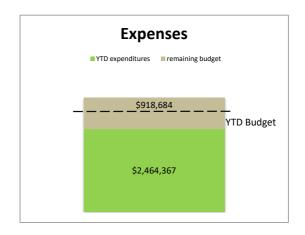

### CITY OF OWENSBORO CONVENTION CENTER OPERATIONS FUND STATEMENT OF REVENUE AND EXPENDITURES FOR THE MONTH ENDING MAY 31, 2021

|                                  | Current Month |           |          | Year to Date |               |               |
|----------------------------------|---------------|-----------|----------|--------------|---------------|---------------|
| _                                |               |           | Over /   | Amended      |               | Over /        |
| <u>_</u>                         | Budget        | Actuals   | (Under)  | Budget       | Actuals       | (Under)       |
| _                                |               |           |          |              |               |               |
| Revenues:                        |               |           |          |              |               |               |
| County Contribution              | \$0           | \$16,244  | \$16,244 | \$235,000    | \$141,908     | (\$93,092)    |
| Interest on Investments          | 20,833        | 18,095    | (2,738)  | 229,167      | 204,285       | (24,882)      |
| Transfer from General Fund       | 74,619        | 74,619    | 0        | 820,811      | 820,811       | 0             |
| Operating Revenue Transfer       | 142,616       | 209,123   | 66,507   | 2,512,864    | 1,304,789     | (1,208,075)   |
| Total revenues                   | \$238,068     | \$318,081 | \$80,013 | \$3,797,842  | \$2,471,793   | (\$1,326,049) |
| Expenditures:                    |               |           |          |              |               |               |
| Debt Service                     | \$0           | \$0       | \$0      | \$105,524    | \$105,523     | (\$1)         |
| Misc Repairs - Radio Equipment   | 0             | 0         | 0        | 87           | 87            | -             |
| Maintenance Grounds              | 9,427         | 9,427     | 0        | 103,698      | 103,698       | 0             |
| Utilities                        | 7,000         | 6,078     | (922)    | 102,771      | 75,701        | (27,070)      |
| Convention Center Management     | 11,577        | 11,577    | ` o´     | 127,352      | 127,352       | ) O           |
| Convention Center Incentive      | 0             | 0         | 0        | 182,715      | 0             | (182,715)     |
| Insurance                        | 0             | 0         | 0        | 49,505       | 46,449        | (3,056)       |
| Supplies                         | 1,108         | 0         | 0        | 39,917       | 17,103        | (22,814)      |
| Capital                          | 35,357        | 35,357    | 0        | 428,927      | 388,927       | (40,000)      |
| Operating Expenditure Transfer _ | 206,874       | 206,858   | (16)     | 2,761,693    | 2,761,742     | 49            |
| Total expenditures               | \$271,343     | \$269,297 | (\$938)  | \$3,902,189  | \$3,626,583   | (\$275,606)   |
| Operating Excess / (Deficiency)  | (\$33,275)    | \$48,783  | \$80,950 | (\$104,347)  | (\$1,154,789) | (\$1,050,442) |