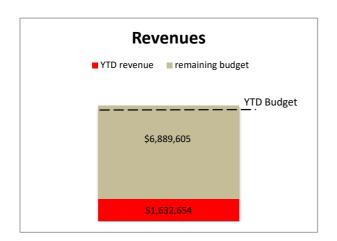

### CITY OF OWENSBORO GENERAL FUND STATEMENT OF REVENUES AND EXPENDITURES FOR THE MONTH ENDING MAY 31, 2021

|                                | Current Month |             |             |              | Year to Date |               |
|--------------------------------|---------------|-------------|-------------|--------------|--------------|---------------|
|                                |               |             | Over /      | Amended      |              | Over /        |
|                                | Budget        | Actuals     | (Under)     | Budget       | Actuals      | (Under)       |
|                                |               |             |             |              |              |               |
| Revenues:                      |               |             |             |              |              |               |
| Property Taxes                 | \$330,677     | \$269,825   | (\$60,852)  | \$11,708,536 | \$11,841,221 | \$132,685     |
| Occupational tax:              |               |             |             |              |              |               |
| Withholding                    | 1,485,693     | 1,759,597   | 273,904     | 16,928,451   | 18,656,058   | 1,727,607     |
| Net Profits                    | 373,291       | 616,351     | 243,060     | 3,517,188    | 3,905,864    | 388,676       |
| OMU:                           |               |             |             |              |              |               |
| Dividend                       | 625,691       | 624,391     | (1,300)     | 6,882,609    | 6,868,300    | (14,309)      |
| In lieu of taxes               | 225,775       | 252,591     | 26,816      | 2,711,578    | 2,409,419    | (302,159)     |
| Insurance licenses             | 749,536       | 980,650     | 231,114     | 6,612,192    | 6,426,941    | (185,251)     |
| Other                          | 718,335       | 538,035     | (180,300)   | 13,045,838   | 12,261,432   | (784,406)     |
|                                |               |             |             |              |              |               |
| Total revenues                 | \$4,508,998   | \$5,041,440 | \$532,442   | \$61,406,392 | \$62,369,236 | \$962,844     |
| Expenditures:                  |               |             |             |              |              |               |
| Personnel Services             | \$2,656,026   | \$2,268,986 | (\$387,040) | \$28,186,374 | \$26,539,346 | (\$1,647,028) |
| Maintenance                    | 456,883       | 474,314     | 17,431      | 5,836,575    | 5,358,862    | (477,713)     |
| Supplies                       | 113,891       | 122,849     | 8,958       | 1,478,616    | 1,056,087    | (422,529)     |
| Utilities                      | 10,298        | 56,050      | 45,752      | 863,578      | 690,623      | (172,955)     |
| Other                          | 383,444       | 285,420     | (98,024)    | 6,050,658    | 4,748,940    | (1,301,718)   |
| Agencies Contribution          | 45,701        | 46,438      | 737         | 1,801,082    | 1,750,092    | (50,990)      |
| Debt Service                   | 49,601        | 49,203      | (398)       | 1,512,519    | 1,502,094    | (10,425)      |
| Transfer To                    | 503,997       | 503,997     | O O         | 6,385,696    | 6,366,898    | (18,798)      |
| Capital                        | 193,962       | 297,060     | 103,098     | 3,183,927    | 2,862,652    | (321,275)     |
| Total expenditures             | \$4,413,803   | \$4,104,317 | (\$309,486) | \$55,299,025 | \$50,875,594 | (\$4,423,431) |
| Operating Excess/ (Deficiency) | \$95,195      | \$937,123   | \$841,928   | \$6,107,367  | \$11,493,642 | \$5,386,275   |