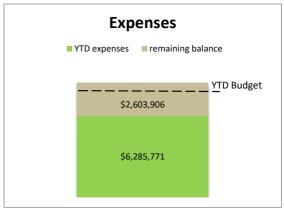

### CITY OF OWENSBORO SANITATION FUND STATEMENT OF REVENUES AND EXPENDITURES FOR THE MONTH ENDING MAY 31, 2021

|                                 | С         | urrent Month |                   | Year to Date  |             |               |
|---------------------------------|-----------|--------------|-------------------|---------------|-------------|---------------|
| _                               |           |              | Over /            | Amended       |             | Over /        |
| _                               | Budget    | Actuals      | (Under)           | Budget        | Actuals     | (Under)       |
|                                 |           |              |                   |               |             |               |
| Revenues:                       |           |              |                   |               |             |               |
| Toter Service                   | \$419,266 | \$428,232    | \$8,966           | \$4,611,934   | \$4,692,619 | \$80,685      |
| Dumpster Service                | 204,166   | 218,721      | 14,555            | 2,245,834     | 2,317,584   | 71,750        |
| Recycling                       | 229       | 184          | (45)              | 2,521         | 659         | (1,862)       |
| Litter Abatement Funding        | 2,250     | 0            | (2,250)           | 24,750        | 28,621      | 3,871         |
| Sale of Capital Assets          | 0         | 0            | 0                 | 50,000        | 0           | (50,000)      |
| Other / Miscellaneous           | 1,296     | 3,298        | 2,002             | 14,279        | 34,898      | 20,619        |
| Total vavanusa                  | ¢627 207  | ¢650 435     | £22.220           | ¢c 040 249    | ¢7.074.204  | ¢425.062      |
| Total revenues                  | \$627,207 | \$650,435    | \$23,228          | \$6,949,318   | \$7,074,381 | \$125,063     |
|                                 |           |              |                   |               |             |               |
| Expenditures:                   |           |              |                   |               |             |               |
| Personnel Services              | \$135,564 | \$189,413    | \$53,849          | \$2,322,260   | \$2,134,942 | (\$187,318)   |
| Maintenance                     | 60,702    | 61,276       | 574               | 672,511       | 669,935     | (2,576)       |
| Supplies                        | (6,703)   | 20,536       | 27,239            | 338,620       | 283,314     | (55,306)      |
| Utilities                       | 1,430     | 645          | (785)             | 10,146        | 8,502       | (1,644)       |
| Other                           | 6,300     | 414,273      | 407,973           | 2,296,000     | 1,600,032   | (695,968)     |
| Capital _                       | 342,677   | 2,677        | (340,000)         | 2,620,601     | 1,589,046   | (1,031,555)   |
| <b>-</b>                        | <b>^</b>  | ****         | <b>0.1.10.050</b> | 40.000.400    | 40.00===4   | (04.074.007)  |
| Total expenditures              | \$539,970 | \$688,820    | \$148,850         | \$8,260,138   | \$6,285,771 | (\$1,974,367) |
|                                 |           |              |                   |               |             |               |
| Operating Excess / (Deficiency) | \$87,237  | (\$38,385)   | (\$125,622)       | (\$1,310,820) | \$788,610   | \$2,099,430   |