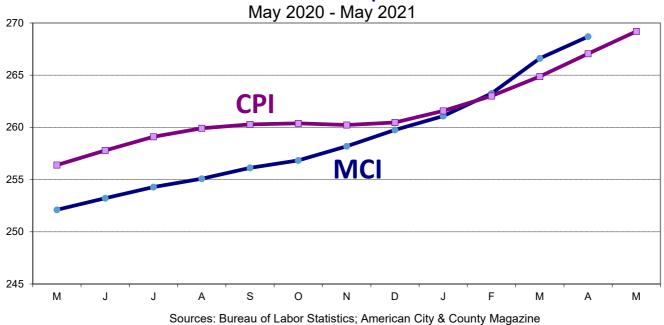

#### Owensboro Economic Indicators Most Recent Twelve Months

(unless otherwise indicated)

| Owensboro City Construction                                                             | Current      | Prior        |         |
|-----------------------------------------------------------------------------------------|--------------|--------------|---------|
| (12 month total thru May)                                                               | Year         | Year         | Change  |
| Single Family Units                                                                     | 114          | 108          | +5.56%  |
| Multi-Family Units                                                                      | 5            | 10           | -50.00% |
| Value of Regular Commercial & Industrial Permits                                        | \$33,910,308 | \$30,972,334 | +9.49%  |
| Owensboro Riverport Authority<br>(12 month total thru May)                              |              |              |         |
| Terminal Operations-Tons                                                                | 1,147,630    | 1,208,180    | -5.01%  |
| Active Business License Accounts (End of May) (total includes some non-city businesses) | 9,884        | 9,599        | +2.97%  |
| Price Indices                                                                           |              |              |         |
| Consumer Price Index-Urban (May)                                                        | 269.2        | 256.4        | +4.99%  |
| Municipal Price Index (Apr)                                                             | 268.7        | 251.1        | +6.99%  |

#### **Consumer Price & Municipal Cost Indices**