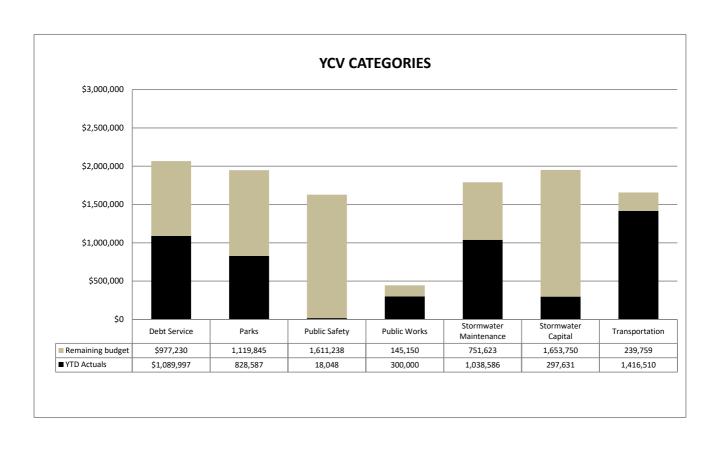

| \$2,067,227      | \$1,089,997             | \$977,230           |
| Parks                          | 1,948,432        | 828,587                 | 1,119,845           |
| Public Safety                  | 1,629,286        | 18,048                  | 1,611,238           |
| Public Works                   | 445,150          | 300,000                 | 145,150             |
| Stormwater Maintenance         | 1,790,209        | 1,038,586               | 751,623             |
| Stormwater Capital             | 1,951,381        | 297,631                 | 1,653,750           |
| Transportation                 | 1,656,269        | 1,416,510               | 239,759             |
| Total expenditures             | \$11,487,954     | \$4,989,359             | \$6,498,595         |



# CITY OF OWENSBORO YOUR COMMUNITY VISION FUND STATEMENT OF REVENUES AND EXPENDITURES FOR THE MONTH ENDING MAY 31, 2021

|                                   | Annual<br>Budget | Year to Date<br>Actuals | Remaining<br>Budget |
|-----------------------------------|------------------|-------------------------|---------------------|
| Debt Service                      | \$2,067,227      | \$1,089,997             | \$977,230           |
| <u>Parks</u>                      |                  |                         |                     |
| Ben Hawes Maintenance Building    | 268,000          | 29,950                  | 238,050             |
| Fisher Park Expansion             | 1,459,894        | 798,637                 | 661,257             |
| Greenbelt Design                  | 212,295