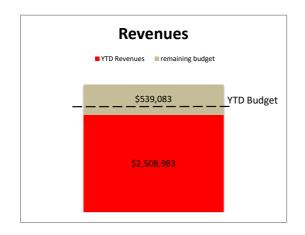

### CITY OF OWENSBORO CONVENTION CENTER OPERATIONS FUND STATEMENT OF REVENUE AND EXPENDITURES FOR THE MONTH ENDING MAY 31, 2021

|                                  | Current Month |           |          | Year to Date |               |               |
|----------------------------------|---------------|-----------|----------|--------------|---------------|---------------|
| _                                |               |           | Over /   | Amended      |               | Over /        |
| <u>_</u>                         | Budget        | Actuals   | (Under)  | Budget       | Actuals       | (Under)       |
| _                                |               |           |          |              |               |               |
| Revenues:                        |               |           |          |              |               |               |
| County Contribution              | \$0           | \$16,244  | \$16,244 | \$235,000    | \$141,908     | (\$93,092)    |
| Interest on Investments          | 20,833        | 18,095    | (2,738)  | 229,167      | 204,285       | (24,882)      |
| Transfer from General Fund       | 74,619        | 74,619    | 0        | 820,811      | 820,811       | 0             |
| Operating Revenue Transfer       | 142,616       | 209,123   | 66,507   | 2,512,864    | 1,304,789     | (1,208,075)   |
| Total revenues                   | \$238,068     | \$318,081 | \$80,013 | \$3,797,842  | \$2,471,793   | (\$1,326,049) |
| Expenditures:                    |               |           |          |              |               |               |
| Debt Service                     | \$0           | \$0       | \$0      | \$105,524    | \$105,523     | (\$1)         |
| Misc Repairs - Radio Equipment   | 0             | 0         | 0        | 87           | 87            | -             |
| Maintenance Grounds              | 9,427         | 9,427     | 0        | 103,698      | 103,698       | 0             |
| Utilities                        | 7,000         | 6,078     | (922)    | 102,771      | 75,701        | (27,070)      |
| Convention Center Management     | 11,577        | 11,577    | ` o´     | 127,352      | 127,352       | ) O           |
| Convention Center Incentive      | 0             | 0         | 0        | 182,715      | 0             | (182,715)     |
| Insurance                        | 0             | 0         | 0        | 49,505       | 46,449        | (3,056)       |
| Supplies                         | 1,108         | 0         | 0        | 39,917       | 17,103        | (22,814)      |
| Capital                          | 35,357        | 35,357    | 0        | 428,927      | 388,927       | (40,000)      |
| Operating Expenditure Transfer _ | 206,874       | 206,858   | (16)     | 2,761,693    | 2,761,742     | 49            |
| Total expenditures               | \$271,343     | \$269,297 | (\$938)  | \$3,902,189  | \$3,626,583   | (\$275,606)   |
| Operating Excess / (Deficiency)  | (\$33,275)    | \$48,783  | \$80,950 | (\$104,347)  | (\$1,154,789) | (\$1,050,442) |