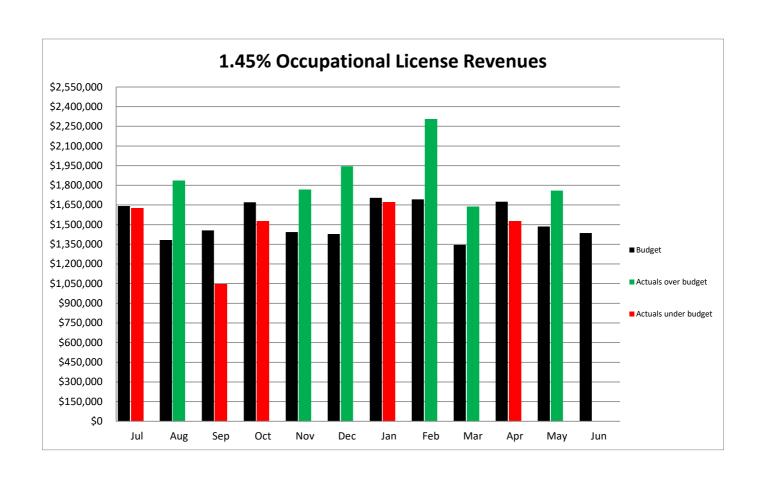

SCHEDULE OF OCCUPATIONAL LICENSE FEES - GENERAL FUND

|           | Comparison to Budget (2020-21) |                   |             | Comparis           | Comparison to Prior Year Actuals |             |  |  |
|-----------|--------------------------------|-------------------|-------------|--------------------|----------------------------------|-------------|--|--|
|           |                                |                   | Over /      |                    |                                  | Over /      |  |  |
| Month     | Budget                         | Actual            | (Under)     | 2019-20            | 2020-21                          | (Under)     |  |  |
| Lanks.    | <b>#4.044.700</b>              | <b>#4.000.400</b> | (\$45,000)  | <b>#4.000.70</b> F | <b>#4.000.400</b>                | (\$007.000) |  |  |
| July      | \$1,641,792                    | \$1,626,106       | (\$15,686)  | \$1,933,795        | \$1,626,106                      | (\$307,689) |  |  |
| August    | 1,382,851                      | 1,836,262         | 453,411     | 1,234,011          | 1,836,262                        | 602,251     |  |  |
| September | 1,456,310                      | 1,047,375         | (408,935)   | 1,842,855          | 1,047,375                        | (795,480)   |  |  |
| October   | 1,671,175                      | 1,528,684         | (142,491)   | 1,644,374          | 1,528,684                        | (115,690)   |  |  |
| November  | 1,443,454                      | 1,769,613         | 326,159     | 1,592,225          | 1,769,613                        | 177,388     |  |  |
| December  | 1,428,763                      | 1,946,148         | 517,385     | 1,595,063          | 1,946,148                        | 351,085     |  |  |
| January   | 1,704,231                      | 1,671,297         | (32,934)    | 1,893,130          | 1,671,297                        | (221,833)   |  |  |
| February  | 1,693,212                      | 2,305,158         | 611,946     | 1,866,154          | 2,305,158                        | 439,004     |  |  |
| March     | 1,346,122                      | 1,636,952         | 290,830     | 1,124,825          | 1,636,952                        | 512,127     |  |  |
| April     | 1,674,848                      | 1,528,866         | (145,982)   | 1,610,784          | 1,528,866                        | (81,918)    |  |  |
| May       | 1,485,693                      | 1,759,597         | 273,904     | 1,608,555          | 1,759,597                        | 151,042     |  |  |
| June      | 1,436,109                      | 0                 | 0           | 1,509,301          | 0                                | 0           |  |  |
| Total     | \$18,364,560                   | \$18,656,058      | \$1,727,607 | \$19,455,071       | \$18,656,058                     | \$710,288   |  |  |