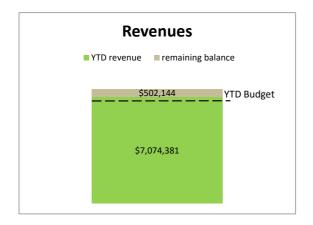

### CITY OF OWENSBORO SANITATION FUND STATEMENT OF REVENUES AND EXPENDITURES FOR THE MONTH ENDING MAY 31, 2021

|                                 | С         | urrent Month |                   | Year to Date  |             |               |
|---------------------------------|-----------|--------------|-------------------|---------------|-------------|---------------|
| _                               |           |              | Over /            | Amended       |             | Over /        |
| _                               | Budget    | Actuals      | (Under)           | Budget        | Actuals     | (Under)       |
|                                 |           |              |                   |               |             |               |
| Revenues:                       |           |              |                   |               |             |               |
| Toter Service                   | \$419,266 | \$428,232    | \$8,966           | \$4,611,934   | \$4,692,619 | \$80,685      |
| Dumpster Service                | 204,166   | 218,721      | 14,555            | 2,245,834     | 2,317,584   | 71,750        |
| Recycling                       | 229       | 184          | (45)              | 2,521         | 659         | (1,862)       |
| Litter Abatement Funding        | 2,250     | 0            | (2,250)           | 24,750        | 28,621      | 3,871         |
| Sale of Capital Assets          | 0         | 0            | 0                 | 50,000        | 0           | (50,000)      |
| Other / Miscellaneous           | 1,296     | 3,298        | 2,002             | 14,279        | 34,898      | 20,619        |
| Total vavanusa                  | ¢627 207  | ¢650 435     | £22.220           | ¢c 040 249    | ¢7.074.204  | ¢425.062      |
| Total revenues                  | \$627,207 | \$650,435    | \$23,228          | \$6,949,318   | \$7,074,381 | \$125,063     |
|                                 |           |              |                   |               |             |               |
| Expenditures:                   |           |              |                   |               |             |               |
| Personnel Services              | \$135,564 | \$189,413    | \$53,849          | \$2,322,260   | \$2,134,942 | (\$187,318)   |
| Maintenance                     | 60,702    | 61,276       | 574               | 672,511       | 669,935     | (2,576)       |
| Supplies                        | (6,703)   | 20,536       | 27,239            | 338,620       | 283,314     | (55,306)      |
| Utilities                       | 1,430     | 645          | (785)             | 10,146        | 8,502       | (1,644)       |
| Other                           | 6,300     | 414,273      | 407,973           | 2,296,000     | 1,600,032   | (695,968)     |
| Capital _                       | 342,677   | 2,677        | (340,000)         | 2,620,601     | 1,589,046   | (1,031,555)   |
| <b>-</b>                        | <b>^</b>  | ****         | <b>0.1.10.050</b> | 40.000.400    | 40.00===4   | (04.074.007)  |
| Total expenditures              | \$539,970 | \$688,820    | \$148,850         | \$8,260,138   | \$6,285,771 | (\$1,974,367) |
|                                 |           |              |                   |               |             |               |
| Operating Excess / (Deficiency) | \$87,237  | (\$38,385)   | (\$125,622)       | (\$1,310,820) | \$788,610   | \$2,099,430   |