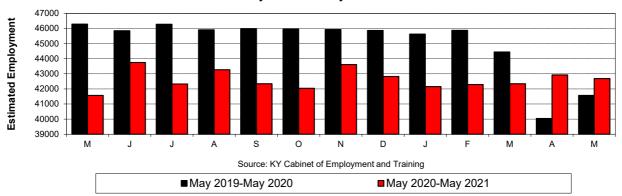

### Owensboro Economic Indicators Most Recent Twelve Months

(unless otherwise indicated)

|                                          |         | Most Recent   | Prior Year    |          |
|------------------------------------------|---------|---------------|---------------|----------|
|                                          | Current | 12-mo average | 12-mo average | % Change |
| Estimated Employment - May               |         |               |               |          |
| Daviess County                           | 42,687  | 42,715        | 44,949        | -4.97%   |
| Owensboro MSA (Daviess, McLean, Hancock) | 50,036  | 50,093        | 52,742        | -5.02%   |
|                                          |         |               |               | Actual   |
| Unemployment Rates - May                 |         |               |               | Change   |
| Daviess County                           | 3.8%    | 5.01%         | 5.35%         | -0.34%   |
| Owensboro MSA (Daviess, McLean, Hancock) | 3.8%    | 4.98%         | 5.31%         | -0.33%   |
| Kentucky                                 | 3.9%    | 5.37%         | 5.94%         | -0.57%   |
| United States                            | 5.5%    | 7.31%         | 5.38%         | +1.93%   |

#### **Employment Totals - Daviess County**

May 2019 - May 2021