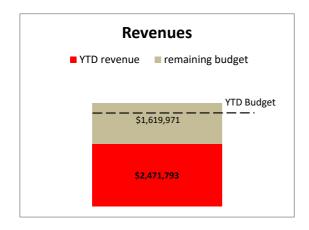

### CITY OF OWENSBORO CONVENTION CENTER OPERATIONS FUND STATEMENT OF REVENUE AND EXPENDITURES FOR THE MONTH ENDING MAY 31, 2021

|                                  | Current Month |           |          | Year to Date |               |               |
|----------------------------------|---------------|-----------|----------|--------------|---------------|---------------|
| _                                |               |           | Over /   | Amended      |               | Over /        |
| <u>_</u>                         | Budget        | Actuals   | (Under)  | Budget       | Actuals       | (Under)       |
| _                                |               |           |          |              |               |               |
| Revenues:                        |               |           |          |              |               |               |
| County Contribution              | \$0           | \$16,244  | \$16,244 | \$235,000    | \$141,908     | (\$93,092)    |
| Interest on Investments          | 20,833        | 18,095    | (2,738)  | 229,167      | 204,285       | (24,882)      |
| Transfer from General Fund       | 74,619        | 74,619    | 0        | 820,811      | 820,811       | 0             |
| Operating Revenue Transfer       | 142,616       | 209,123   | 66,507   | 2,512,864    | 1,304,789     | (1,208,075)   |
| Total revenues                   | \$238,068     | \$318,081 | \$80,013 | \$3,797,842  | \$2,471,793   | (\$1,326,049) |
| Expenditures:                    |               |           |          |              |               |               |
| Debt Service                     | \$0           | \$0       | \$0      | \$105,524    | \$105,523     | (\$1)         |
| Misc Repairs - Radio Equipment   | 0             | 0         | 0        | 87           | 87            | -             |
| Maintenance Grounds              | 9,427         | 9,427     | 0        | 103,698      | 103,698       | 0             |
| Utilities                        | 7,000         | 6,078     | (922)    | 102,771      | 75,701        | (27,070)      |
| Convention Center Management     | 11,577        | 11,577    | ` o´     | 127,352      | 127,352       | ) O           |
| Convention Center Incentive      | 0             | 0         | 0        | 182,715      | 0             | (182,715)     |
| Insurance                        | 0             | 0         | 0        | 49,505       | 46,449        | (3,056)       |
| Supplies                         | 1,108         | 0         | 0        | 39,917       | 17,103        | (22,814)      |
| Capital                          | 35,357        | 35,357    | 0        | 428,927      | 388,927       | (40,000)      |
| Operating Expenditure Transfer _ | 206,874       | 206,858   | (16)     | 2,761,693    | 2,761,742     | 49            |
| Total expenditures               | \$271,343     | \$269,297 | (\$938)  | \$3,902,189  | \$3,626,583   | (\$275,606)   |
| Operating Excess / (Deficiency)  | (\$33,275)    | \$48,783  | \$80,950 | (\$104,347)  | (\$1,154,789) | (\$1,050,442) |