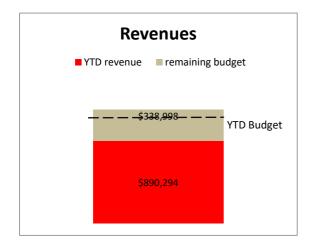

#### CITY OF OWENSBORO SPORTSCENTER OPERATIONS FUND STATEMENT OF REVENUE AND EXPENDITURES FOR THE MONTH ENDING MAY 31, 2021

|                                | C         | urrent Month |            | Year to Date |             |             |
|--------------------------------|-----------|--------------|------------|--------------|-------------|-------------|
|                                |           |              | Over /     | Amended      |             | Over /      |
|                                | Budget    | Actuals      | (Under)    | Budget       | Actuals     | (Under)     |
|                                |           |              |            |              |             |             |
| Revenues:                      |           |              |            |              |             |             |
| Interest on Investments        | \$100     | (\$146)      | (\$246)    | \$1,100      | \$2,044     | \$944       |
| Transfer from General Fund     | 50,652    | 50,652       | 0          | 557,180      | 557,180     | 0           |
| Operating Revenue Transfer     | 92,977    | 70,514       | (22,463)   | 618,151      | 331,070     | (287,081)   |
| Total revenues                 | \$143,729 | \$121,020    | (\$22,709) | \$1,176,431  | \$890,294   | (\$286,137) |
|                                | ,         | ,            | ,          | ,            | •           | ,           |
| Expenditures:                  |           |              |            |              |             |             |
| Maintenance                    | \$1,290   | \$1,290      | \$0        | \$14,200     | \$14,200    | \$0         |
| Sportscenter Management        | 5,183     | 5,183        | 0          | 57,024       | 57,024      | 0           |
| Sportcenter Incentive          | 0         | 0            | 0          | 55,151       | 0           | (55,151)    |
| Insurance                      | 0         | 0            | 0          | 10,690       | 10,167      | (523)       |
| Other                          | 262       | 0            | (262)      | 3,013        | 0           | (3,013)     |
| Capital                        | 8,899     | 8,899        | 0          | 137,115      | 97,892      | (39,223)    |
| Operating Expenditure Transfer | 106,138   | 106,133      | (5)        | 932,568      | 932,424     | (144)       |
| Total expenditures             | \$121,772 | \$121,505    | (\$267)    | \$1,209,761  | \$1,111,707 | (\$98,054)  |
|                                | , .,      | , ,          | (,==,      | , ,,.        | , , -,      | (, - 2, )   |
| Operating Excess/ (Deficiency) | \$21,957  | (\$485)      | (\$22,442) | (\$33,330)   | (\$221,413) | (\$188,083) |