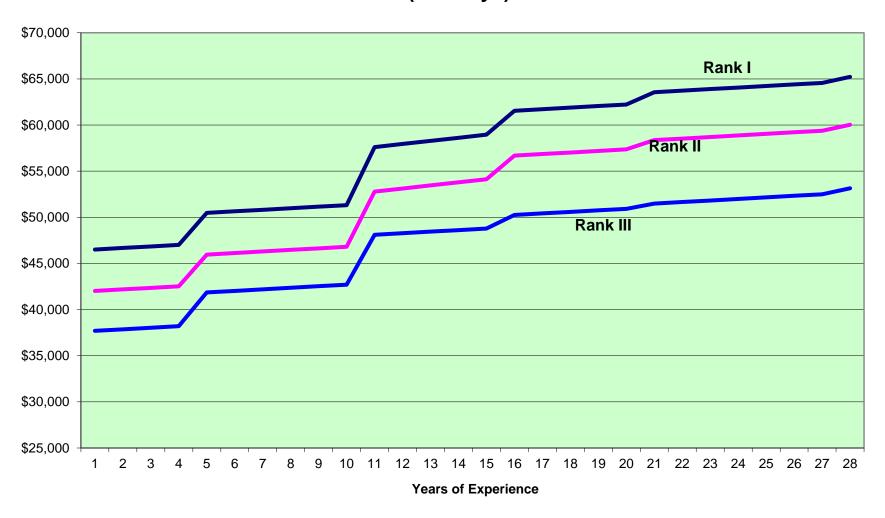

# HENDERSON COUNTY SCHOOLS HENDERSON, KENTUCKY CERTIFIED EMPLOYEE SALARY SCHEDULE Schedule for 2021-2022

1.5% General Wage Increase 185 day

| Years of   | Rank I              | Rank II        | Rank III         |
|------------|---------------------|----------------|------------------|
| Experience | Masters Degree + 30 | Masters Degree | Bachelors Degree |
| 0          | \$46,505            | \$42,021       | \$37,698         |
| 1          | \$46,676            | \$42,189       | \$37,863         |
| 2          | \$46,842            | \$42,356       | \$38,031         |
| 3          | \$47,009            | \$42,525       | \$38,199         |
| 4          | \$50,479            | \$45,959       | \$41,855         |
| 5          | \$50,647            | \$46,130       | \$42,024         |
| 6          | \$50,813            | \$46,297       | \$42,192         |
| 7          | \$50,982            | \$46,467       | \$42,360         |
| 8          | \$51,155            | \$46,635       | \$42,531         |
| 9          | \$51,319            | \$46,804       | \$42,697         |
| 10         | \$57,610            | \$52,785       | \$48,112         |
| 11         | \$57,947            | \$53,121       | \$48,282         |
| 12         | \$58,283            | \$53,458       | \$48,450         |
| 13         | \$58,620            | \$53,795       | \$48,614         |
| 14         | \$58,954            | \$54,130       | \$48,781         |
| 15         | \$61,552            | \$56,687       | \$50,253         |
| 16         | \$61,722            | \$56,857       | \$50,424         |
| 17         | \$61,887            | \$57,023       | \$50,589         |
| 18         | \$62,057            | \$57,189       | \$50,757         |
| 19         | \$62,226            | \$57,359       | \$50,922         |
| 20         | \$63,555            | \$58,368       | \$51,485         |
| 21         | \$63,724            | \$58,533       | \$51,651         |
| 22         | \$63,894            | \$58,705       | \$51,824         |
| 23         | \$64,062            | \$58,872       | \$51,992         |
| 24         | \$64,231            | \$59,041       | \$52,161         |
| 25         | \$64,396            | \$59,211       | \$52,327         |
| 26         | \$64,566            | \$59,378       | \$52,487         |
| 27         | \$65,220            | \$60,030       | \$53,146         |