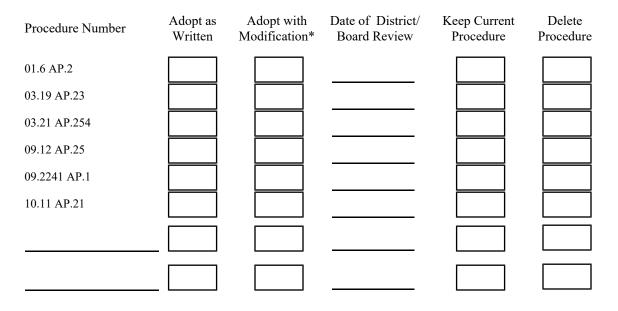

## 2021 Procedure Update (#25) Checklist

## **District:** Gallatin County Schools

To enable KSBA to track and store your District's administrative procedures in our procedure database, please indicate below what decision you have made on the proposed new/revised procedures enclosed for your review. We will forward printed or reproducible copies of the procedures when we receive this form and update your online manual if you belong to that service.

\*Please attach a copy of the modified policy. DO NOT RETYPE A DRAFT - simply indicate the district-initiated changes by writing in colored ink, circling, highlighting, etc.

| Superintendent's | Signature |
|------------------|-----------|
|------------------|-----------|