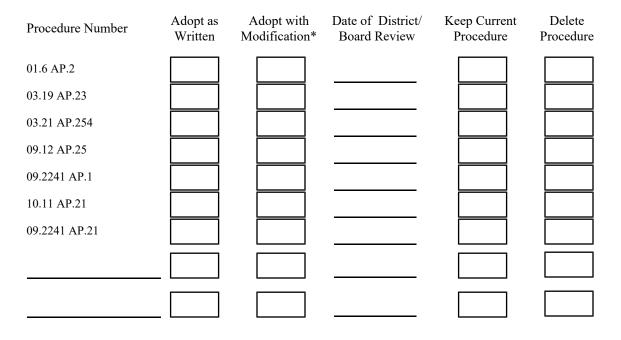

## 2021 Procedure Update (#25) Checklist

## **District:** Estill County Schools

To enable KSBA to track and store your District's administrative procedures in our procedure database, please indicate below what decision you have made on the proposed new/revised procedures enclosed for your review. We will forward printed or reproducible copies of the procedures when we receive this form and update your online manual if you belong to that service.

\*Please attach a copy of the modified policy. DO NOT RETYPE A DRAFT - simply indicate the district-initiated changes by writing in colored ink, circling, highlighting, etc.

Superintendent's Signature

1