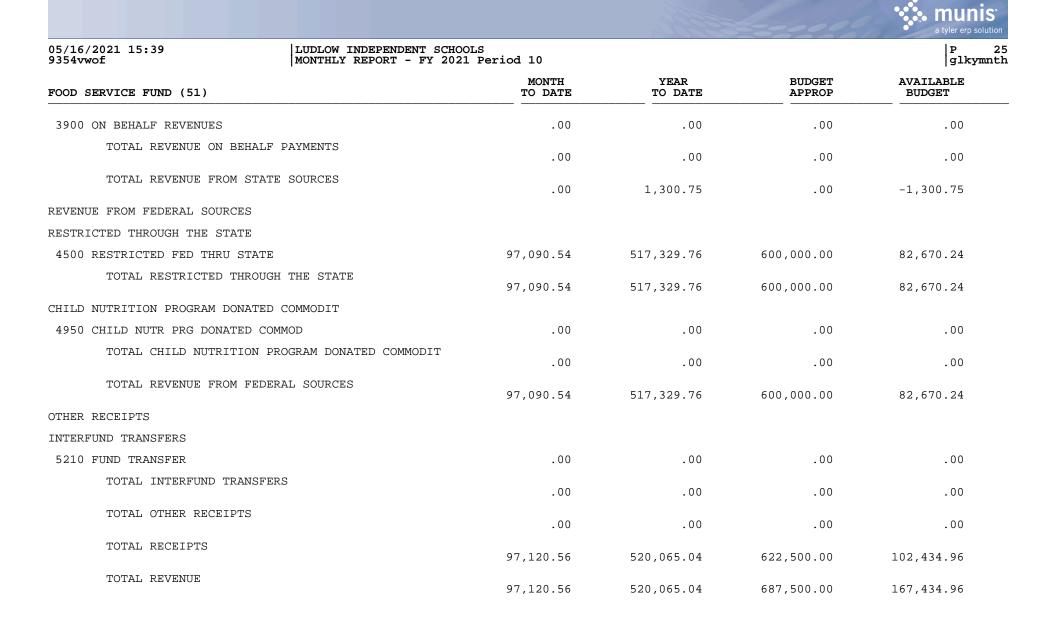

TOTAL 2600 PLANT OPERATIONS AND MAINTENANCE

P 6 glkymnth

05/16/2021 15:39 9354vwof

| GENERAL FUND (1)                                                                                                                                                                                                         | MONTH<br>TO DATE                                             | YEAR<br>TO DATE                                                                | BUDGET<br>APPROP                                                                                                                                                                                                                                                                                                                                                                                                                                                                                                                                                                                                                                                                                                                                                                                                                                                                                                                                                                                                                                                                                                                                                                                                                                                                                                                                                                                                                                                                                                                                                                                                                                                                                                                                                                                                                                                                                                                                                                                                                                                                                                                                                                                                                                                                                                                                                                                                                                                                | AVAILABLE<br>BUDGET                                                         |
|--------------------------------------------------------------------------------------------------------------------------------------------------------------------------------------------------------------------------|--------------------------------------------------------------|--------------------------------------------------------------------------------|---------------------------------------------------------------------------------------------------------------------------------------------------------------------------------------------------------------------------------------------------------------------------------------------------------------------------------------------------------------------------------------------------------------------------------------------------------------------------------------------------------------------------------------------------------------------------------------------------------------------------------------------------------------------------------------------------------------------------------------------------------------------------------------------------------------------------------------------------------------------------------------------------------------------------------------------------------------------------------------------------------------------------------------------------------------------------------------------------------------------------------------------------------------------------------------------------------------------------------------------------------------------------------------------------------------------------------------------------------------------------------------------------------------------------------------------------------------------------------------------------------------------------------------------------------------------------------------------------------------------------------------------------------------------------------------------------------------------------------------------------------------------------------------------------------------------------------------------------------------------------------------------------------------------------------------------------------------------------------------------------------------------------------------------------------------------------------------------------------------------------------------------------------------------------------------------------------------------------------------------------------------------------------------------------------------------------------------------------------------------------------------------------------------------------------------------------------------------------------|-----------------------------------------------------------------------------|
|                                                                                                                                                                                                                          | 24,915.50                                                    | 446,303.61                                                                     | 698,791.00                                                                                                                                                                                                                                                                                                                                                                                                                                                                                                                                                                                                                                                                                                                                                                                                                                                                                                                                                                                                                                                                                                                                                                                                                                                                                                                                                                                                                                                                                                                                                                                                                                                                                                                                                                                                                                                                                                                                                                                                                                                                                                                                                                                                                                                                                                                                                                                                                                                                      | 252,487.39                                                                  |
| 2700 STUDENT TRANSPORTATION                                                                                                                                                                                              |                                                              |                                                                                |                                                                                                                                                                                                                                                                                                                                                                                                                                                                                                                                                                                                                                                                                                                                                                                                                                                                                                                                                                                                                                                                                                                                                                                                                                                                                                                                                                                                                                                                                                                                                                                                                                                                                                                                                                                                                                                                                                                                                                                                                                                                                                                                                                                                                                                                                                                                                                                                                                                                                 |                                                                             |
| 0100 SALARIES PERSONNEL SERVICES<br>0200 EMPLOYEE BENEFITS<br>0280 ON-BEHALF<br>0300 PURCHASED PROF AND TECH SERV<br>0400 PURCHASED PROPERTY SERVICES<br>0500 OTHER PURCHASED SERVICES<br>0600 SUPPLIES<br>0700 PROPERTY | 1,225.20<br>388.52<br>.00<br>.00<br>.00<br>.00<br>.00<br>.00 | $12,252.00 \\ 3,901.16 \\ .00 \\ 121.00 \\ 3,068.28 \\ .00 \\ 4,865.09 \\ .00$ | $14,402.00 \\ 5,171.00 \\ .00 \\ 200.00 \\ .00 \\ .00 \\ 12,000.00 \\ .00 \\ .00 \\ .00 \\ .00 \\ .00 \\ .00 \\ .00 \\ .00 \\ .00 \\ .00 \\ .00 \\ .00 \\ .00 \\ .00 \\ .00 \\ .00 \\ .00 \\ .00 \\ .00 \\ .00 \\ .00 \\ .00 \\ .00 \\ .00 \\ .00 \\ .00 \\ .00 \\ .00 \\ .00 \\ .00 \\ .00 \\ .00 \\ .00 \\ .00 \\ .00 \\ .00 \\ .00 \\ .00 \\ .00 \\ .00 \\ .00 \\ .00 \\ .00 \\ .00 \\ .00 \\ .00 \\ .00 \\ .00 \\ .00 \\ .00 \\ .00 \\ .00 \\ .00 \\ .00 \\ .00 \\ .00 \\ .00 \\ .00 \\ .00 \\ .00 \\ .00 \\ .00 \\ .00 \\ .00 \\ .00 \\ .00 \\ .00 \\ .00 \\ .00 \\ .00 \\ .00 \\ .00 \\ .00 \\ .00 \\ .00 \\ .00 \\ .00 \\ .00 \\ .00 \\ .00 \\ .00 \\ .00 \\ .00 \\ .00 \\ .00 \\ .00 \\ .00 \\ .00 \\ .00 \\ .00 \\ .00 \\ .00 \\ .00 \\ .00 \\ .00 \\ .00 \\ .00 \\ .00 \\ .00 \\ .00 \\ .00 \\ .00 \\ .00 \\ .00 \\ .00 \\ .00 \\ .00 \\ .00 \\ .00 \\ .00 \\ .00 \\ .00 \\ .00 \\ .00 \\ .00 \\ .00 \\ .00 \\ .00 \\ .00 \\ .00 \\ .00 \\ .00 \\ .00 \\ .00 \\ .00 \\ .00 \\ .00 \\ .00 \\ .00 \\ .00 \\ .00 \\ .00 \\ .00 \\ .00 \\ .00 \\ .00 \\ .00 \\ .00 \\ .00 \\ .00 \\ .00 \\ .00 \\ .00 \\ .00 \\ .00 \\ .00 \\ .00 \\ .00 \\ .00 \\ .00 \\ .00 \\ .00 \\ .00 \\ .00 \\ .00 \\ .00 \\ .00 \\ .00 \\ .00 \\ .00 \\ .00 \\ .00 \\ .00 \\ .00 \\ .00 \\ .00 \\ .00 \\ .00 \\ .00 \\ .00 \\ .00 \\ .00 \\ .00 \\ .00 \\ .00 \\ .00 \\ .00 \\ .00 \\ .00 \\ .00 \\ .00 \\ .00 \\ .00 \\ .00 \\ .00 \\ .00 \\ .00 \\ .00 \\ .00 \\ .00 \\ .00 \\ .00 \\ .00 \\ .00 \\ .00 \\ .00 \\ .00 \\ .00 \\ .00 \\ .00 \\ .00 \\ .00 \\ .00 \\ .00 \\ .00 \\ .00 \\ .00 \\ .00 \\ .00 \\ .00 \\ .00 \\ .00 \\ .00 \\ .00 \\ .00 \\ .00 \\ .00 \\ .00 \\ .00 \\ .00 \\ .00 \\ .00 \\ .00 \\ .00 \\ .00 \\ .00 \\ .00 \\ .00 \\ .00 \\ .00 \\ .00 \\ .00 \\ .00 \\ .00 \\ .00 \\ .00 \\ .00 \\ .00 \\ .00 \\ .00 \\ .00 \\ .00 \\ .00 \\ .00 \\ .00 \\ .00 \\ .00 \\ .00 \\ .00 \\ .00 \\ .00 \\ .00 \\ .00 \\ .00 \\ .00 \\ .00 \\ .00 \\ .00 \\ .00 \\ .00 \\ .00 \\ .00 \\ .00 \\ .00 \\ .00 \\ .00 \\ .00 \\ .00 \\ .00 \\ .00 \\ .00 \\ .00 \\ .00 \\ .00 \\ .00 \\ .00 \\ .00 \\ .00 \\ .00 \\ .00 \\ .00 \\ .00 \\ .00 \\ .00 \\ .00 \\ .00 \\ .00 \\ .00 \\ .00 \\ .00 \\ .00 \\ .00 \\ .00 \\ .00 \\ .00 \\ .00 \\ .00 \\ .00 \\ .00 \\ .00 \\ .00 \\ .00 \\ .00 \\ .00 \\ .00 \\ .00 \\ .00 \\ .00 \\ .00 \\ .00 \\ .00 \\ .00 \\ .00 \\ .00 \\ .00 \\ .00 \\ .00 \\ .00 \\ .00 \\ .00 \\ .00 \\ .00 \\ .00 \\ .00 \\ .00 \\ .00 \\ .00 \\ .00 \\ .00 \\ .00 \\ .0$ | 2,150.00<br>1,269.84<br>.00<br>79.00<br>-3,068.28<br>.00<br>7,134.91<br>.00 |
| TOTAL 2700 STUDENT TRANSPORTATION                                                                                                                                                                                        | 1,613.72                                                     | 24,207.53                                                                      | 31,773.00                                                                                                                                                                                                                                                                                                                                                                                                                                                                                                                                                                                                                                                                                                                                                                                                                                                                                                                                                                                                                                                                                                                                                                                                                                                                                                                                                                                                                                                                                                                                                                                                                                                                                                                                                                                                                                                                                                                                                                                                                                                                                                                                                                                                                                                                                                                                                                                                                                                                       | 7,565.47                                                                    |
| 3300 COMMUNITY SERVICES                                                                                                                                                                                                  |                                                              |                                                                                |                                                                                                                                                                                                                                                                                                                                                                                                                                                                                                                                                                                                                                                                                                                                                                                                                                                                                                                                                                                                                                                                                                                                                                                                                                                                                                                                                                                                                                                                                                                                                                                                                                                                                                                                                                                                                                                                                                                                                                                                                                                                                                                                                                                                                                                                                                                                                                                                                                                                                 |                                                                             |
| 0100 SALARIES PERSONNEL SERVICES<br>0200 EMPLOYEE BENEFITS<br>0600 SUPPLIES                                                                                                                                              | .00<br>.00<br>.00                                            | .00<br>.00<br>.00                                                              | .00<br>.00<br>.00                                                                                                                                                                                                                                                                                                                                                                                                                                                                                                                                                                                                                                                                                                                                                                                                                                                                                                                                                                                                                                                                                                                                                                                                                                                                                                                                                                                                                                                                                                                                                                                                                                                                                                                                                                                                                                                                                                                                                                                                                                                                                                                                                                                                                                                                                                                                                                                                                                                               | .00<br>.00<br>.00                                                           |
| TOTAL 3300 COMMUNITY SERVICES                                                                                                                                                                                            | .00                                                          | .00                                                                            | .00                                                                                                                                                                                                                                                                                                                                                                                                                                                                                                                                                                                                                                                                                                                                                                                                                                                                                                                                                                                                                                                                                                                                                                                                                                                                                                                                                                                                                                                                                                                                                                                                                                                                                                                                                                                                                                                                                                                                                                                                                                                                                                                                                                                                                                                                                                                                                                                                                                                                             | .00                                                                         |
| 5100 DEBT SERVICE                                                                                                                                                                                                        |                                                              |                                                                                |                                                                                                                                                                                                                                                                                                                                                                                                                                                                                                                                                                                                                                                                                                                                                                                                                                                                                                                                                                                                                                                                                                                                                                                                                                                                                                                                                                                                                                                                                                                                                                                                                                                                                                                                                                                                                                                                                                                                                                                                                                                                                                                                                                                                                                                                                                                                                                                                                                                                                 |                                                                             |
| 0300 PURCHASED PROF AND TECH SERV<br>0800 DEBT SERVICE AND MISCELLANEOUS                                                                                                                                                 | .00                                                          | .00                                                                            | .00<br>.00                                                                                                                                                                                                                                                                                                                                                                                                                                                                                                                                                                                                                                                                                                                                                                                                                                                                                                                                                                                                                                                                                                                                                                                                                                                                                                                                                                                                                                                                                                                                                                                                                                                                                                                                                                                                                                                                                                                                                                                                                                                                                                                                                                                                                                                                                                                                                                                                                                                                      | .00                                                                         |
| TOTAL 5100 DEBT SERVICE                                                                                                                                                                                                  | .00                                                          | .00                                                                            | .00                                                                                                                                                                                                                                                                                                                                                                                                                                                                                                                                                                                                                                                                                                                                                                                                                                                                                                                                                                                                                                                                                                                                                                                                                                                                                                                                                                                                                                                                                                                                                                                                                                                                                                                                                                                                                                                                                                                                                                                                                                                                                                                                                                                                                                                                                                                                                                                                                                                                             | .00                                                                         |
| 5200 FUND TRANSFERS                                                                                                                                                                                                      |                                                              |                                                                                |                                                                                                                                                                                                                                                                                                                                                                                                                                                                                                                                                                                                                                                                                                                                                                                                                                                                                                                                                                                                                                                                                                                                                                                                                                                                                                                                                                                                                                                                                                                                                                                                                                                                                                                                                                                                                                                                                                                                                                                                                                                                                                                                                                                                                                                                                                                                                                                                                                                                                 |                                                                             |
| 0900 OTHER ITEMS                                                                                                                                                                                                         | .00                                                          | 10,512.00                                                                      | 15,000.00                                                                                                                                                                                                                                                                                                                                                                                                                                                                                                                                                                                                                                                                                                                                                                                                                                                                                                                                                                                                                                                                                                                                                                                                                                                                                                                                                                                                                                                                                                                                                                                                                                                                                                                                                                                                                                                                                                                                                                                                                                                                                                                                                                                                                                                                                                                                                                                                                                                                       | 4,488.00                                                                    |
| TOTAL 5200 FUND TRANSFERS                                                                                                                                                                                                | .00                                                          | 10,512.00                                                                      | 15,000.00                                                                                                                                                                                                                                                                                                                                                                                                                                                                                                                                                                                                                                                                                                                                                                                                                                                                                                                                                                                                                                                                                                                                                                                                                                                                                                                                                                                                                                                                                                                                                                                                                                                                                                                                                                                                                                                                                                                                                                                                                                                                                                                                                                                                                                                                                                                                                                                                                                                                       | 4,488.00                                                                    |
| 5300 CONTINGENCY                                                                                                                                                                                                         |                                                              |                                                                                |                                                                                                                                                                                                                                                                                                                                                                                                                                                                                                                                                                                                                                                                                                                                                                                                                                                                                                                                                                                                                                                                                                                                                                                                                                                                                                                                                                                                                                                                                                                                                                                                                                                                                                                                                                                                                                                                                                                                                                                                                                                                                                                                                                                                                                                                                                                                                                                                                                                                                 |                                                                             |
| 0840 CONTINGENCY                                                                                                                                                                                                         | .00                                                          | .00                                                                            | 1,000,000.00                                                                                                                                                                                                                                                                                                                                                                                                                                                                                                                                                                                                                                                                                                                                                                                                                                                                                                                                                                                                                                                                                                                                                                                                                                                                                                                                                                                                                                                                                                                                                                                                                                                                                                                                                                                                                                                                                                                                                                                                                                                                                                                                                                                                                                                                                                                                                                                                                                                                    | 1,000,000.00                                                                |
| TOTAL 5300 CONTINGENCY                                                                                                                                                                                                   | .00                                                          | .00                                                                            | 1,000,000.00                                                                                                                                                                                                                                                                                                                                                                                                                                                                                                                                                                                                                                                                                                                                                                                                                                                                                                                                                                                                                                                                                                                                                                                                                                                                                                                                                                                                                                                                                                                                                                                                                                                                                                                                                                                                                                                                                                                                                                                                                                                                                                                                                                                                                                                                                                                                                                                                                                                                    | 1,000,000.00                                                                |
| TOTAL EXPENDITURES                                                                                                                                                                                                       | 397,681.94                                                   | 4,053,300.62                                                                   | 6,919,500.00                                                                                                                                                                                                                                                                                                                                                                                                                                                                                                                                                                                                                                                                                                                                                                                                                                                                                                                                                                                                                                                                                                                                                                                                                                                                                                                                                                                                                                                                                                                                                                                                                                                                                                                                                                                                                                                                                                                                                                                                                                                                                                                                                                                                                                                                                                                                                                                                                                                                    | 2,866,199.38                                                                |
| TOTAL FOR GENERAL FUND (1)                                                                                                                                                                                               | -60,671.43                                                   | 1,000,992.91                                                                   | .00                                                                                                                                                                                                                                                                                                                                                                                                                                                                                                                                                                                                                                                                                                                                                                                                                                                                                                                                                                                                                                                                                                                                                                                                                                                                                                                                                                                                                                                                                                                                                                                                                                                                                                                                                                                                                                                                                                                                                                                                                                                                                                                                                                                                                                                                                                                                                                                                                                                                             | -1,000,992.91                                                               |