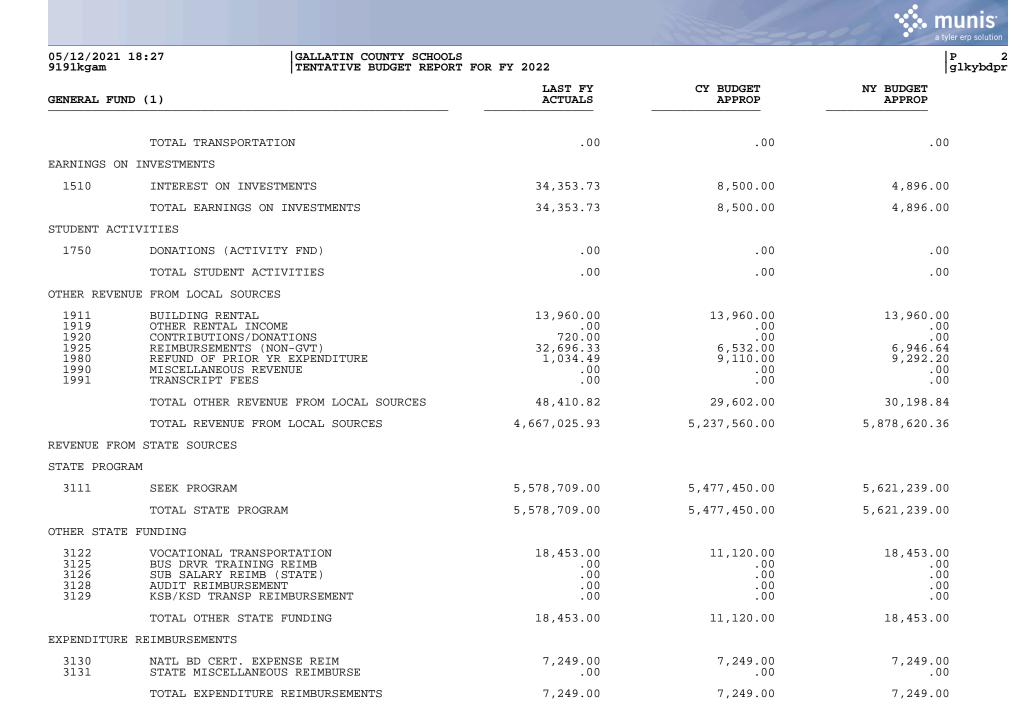

|                              |                                                                                          |                                                       | Alto Loool                                            | a tyler erp solution                                  |
|------------------------------|------------------------------------------------------------------------------------------|-------------------------------------------------------|-------------------------------------------------------|-------------------------------------------------------|
| 05/12/2021 1<br>9191kgam     | 18:27   GALLATIN COUNTY SCHOOLS<br>  TENTATIVE BUDGET REPORT FO                          | DR FY 2022                                            |                                                       | P<br>glkybdp                                          |
| GENERAL FUNI                 | D (1)                                                                                    | LAST FY<br>ACTUALS                                    | CY BUDGET<br>APPROP                                   | NY BUDGET<br>APPROP                                   |
| REVENUES                     |                                                                                          |                                                       |                                                       |                                                       |
| 0999 BEGINNI                 | ING BALANCE                                                                              |                                                       |                                                       |                                                       |
|                              | TOTAL 0999 BEGINNING BALANCE                                                             | 1,578,116.93                                          | 1,148,842.37                                          | 1,358,210.00                                          |
| RECEIPTS                     |                                                                                          |                                                       |                                                       |                                                       |
| REVENUE FROM                 | M LOCAL SOURCES                                                                          |                                                       |                                                       |                                                       |
| AD VALOREM 7                 | TAXES                                                                                    |                                                       |                                                       |                                                       |
| 1111<br>1113<br>1115<br>1117 | GENERAL PROPERTY TAX<br>PSC PROPERTY TAX<br>DELINQUENT PROPERTY TAX<br>MOTOR VEHICLE TAX | 2,591,078.95<br>288,896.95<br>43,267.81<br>334,280.79 | 2,785,615.00<br>308,266.00<br>55,350.00<br>347,040.00 | 2,914,583.70<br>314,431.32<br>53,350.00<br>392,500.00 |
|                              | TOTAL AD VALOREM TAXES                                                                   | 3,257,524.50                                          | 3,496,271.00                                          | 3,674,865.02                                          |
| SALES & USE                  | TAXES                                                                                    |                                                       |                                                       |                                                       |
| 1121                         | UTILITIES TAX                                                                            | 1,071,092.68                                          | 1,100,000.00                                          | 1,225,000.00                                          |
|                              | TOTAL SALES & USE TAXES                                                                  | 1,071,092.68                                          | 1,100,000.00                                          | 1,225,000.00                                          |
| PENALTIES &                  | INTEREST ON TAXES                                                                        |                                                       |                                                       |                                                       |
| 1140                         | PENALTIES & INTEREST ON TAXES                                                            | 184.77                                                | 185.00                                                | 229.50                                                |
|                              | TOTAL PENALTIES & INTEREST ON TAXES                                                      | 184.77                                                | 185.00                                                | 229.50                                                |
| OTHER TAXES                  |                                                                                          |                                                       |                                                       |                                                       |
| 1191                         | OMITTED PROPERTY TAX                                                                     | 194,799.58                                            | 198,407.00                                            | 194,800.00                                            |
|                              | TOTAL OTHER TAXES                                                                        | 194,799.58                                            | 198,407.00                                            | 194,800.00                                            |
| REVENUE OTHE                 | ER LOCAL GOVERNMENT UNITS                                                                |                                                       |                                                       |                                                       |
| 1280                         | REVENUE IN LIEU OF TAXES                                                                 | 60,659.85                                             | 404,595.00                                            | 748,631.00                                            |
|                              | TOTAL REVENUE OTHER LOCAL GOVERNMENT UNITS                                               | 60,659.85                                             | 404,595.00                                            | 748,631.00                                            |
| TUITION                      |                                                                                          |                                                       |                                                       |                                                       |
| 1310<br>1340                 | TUITION FROM INDIVIDUALS<br>OTHER TUITION                                                | .00<br>.00                                            | .00<br>.00                                            | .00<br>.00                                            |
|                              | TOTAL TUITION                                                                            | .00                                                   | .00                                                   | .00                                                   |
| TRANSPORTAT                  | ION                                                                                      |                                                       |                                                       |                                                       |
| 1410                         | TRANSP FEES FROM INDIVIDUALS                                                             | .00                                                   | .00                                                   | .00                                                   |