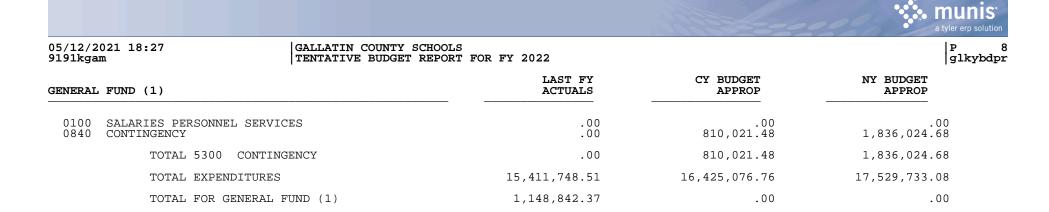

| 05/12/2021 18:27   GALLATIN COUNTY SCHOOLS<br>TENTATIVE BUDGET REPORT FOR FY 2022     GENERAL FUND (1)   LAST FY<br>ACTUALS   CY BUDGET<br>APPROP   NY BUDG<br>APPR     TOTAL SALE OR COMP FOR LOSS OF ASSETS   237,482.25   2,000.00   2,0     CAPITAL LEASE PROCEEDS   .00   .00   .00     5500   LEASE PROCEEDS   .00   .00     TOTAL CAPITAL LEASE PROCEEDS   .00   .00     TOTAL OTHER RECEIPTS   394,796.25   229,363.09   328,9 | a tyler erp solution |
|----------------------------------------------------------------------------------------------------------------------------------------------------------------------------------------------------------------------------------------------------------------------------------------------------------------------------------------------------------------------------------------------------------------------------------------|----------------------|
| GENERAL FUND (1)ACTUALSAPPROPAPPROPTOTAL SALE OR COMP FOR LOSS OF ASSETS237,482.252,000.002,0CAPITAL LEASE PROCEEDS5500LEASE PROCEEDS.00.00TOTAL CAPITAL LEASE PROCEEDS.00.00.00                                                                                                                                                                                                                                                       | P<br>glkybd          |
| CAPITAL LEASE PROCEEDS<br>5500 LEASE PROCEEDS .00 .00<br>TOTAL CAPITAL LEASE PROCEEDS .00 .00                                                                                                                                                                                                                                                                                                                                          |                      |
| 5500LEASE PROCEEDS.00.00TOTAL CAPITAL LEASE PROCEEDS.00.00                                                                                                                                                                                                                                                                                                                                                                             | 0.00                 |
| TOTAL CAPITAL LEASE PROCEEDS .00 .00                                                                                                                                                                                                                                                                                                                                                                                                   |                      |
|                                                                                                                                                                                                                                                                                                                                                                                                                                        | .00                  |
| TOTAL OTHER RECEIPTS 394,796.25 229,363.09 328,9                                                                                                                                                                                                                                                                                                                                                                                       | .00                  |
|                                                                                                                                                                                                                                                                                                                                                                                                                                        | 4.74                 |
| TOTAL RECEIPTS 14,982,473.95 15,276,234.39 16,171,5                                                                                                                                                                                                                                                                                                                                                                                    | 3.08                 |
| TOTAL REVENUES 16,560,590.88 16,425,076.76 17,529,7                                                                                                                                                                                                                                                                                                                                                                                    | 3.08                 |