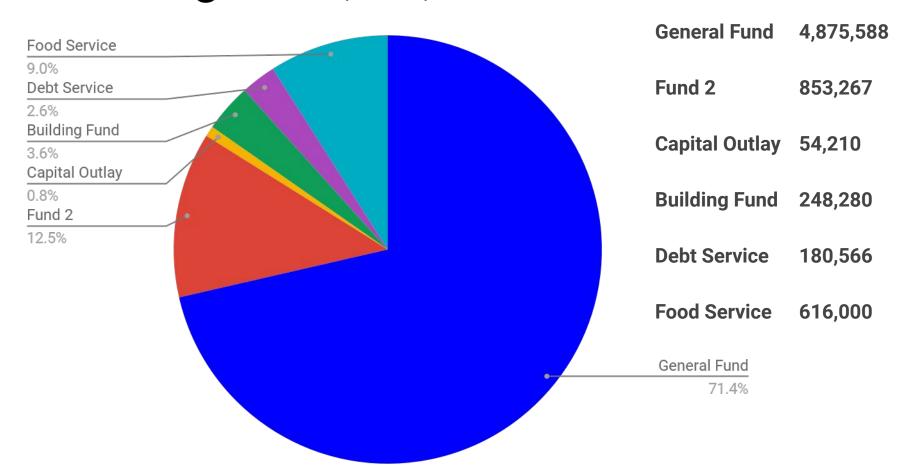

### Total Budget = \$6,827,911

#### **Fund Amounts:**

#### **Outside General Fund**

- Fund 2 includes all state and federal funding
  - Funding allocations for FY 2022 will not be released until later summer.
     Budget updates will be included in working budget.
- Capital Outlay (310) and Building Fund (320) are determined by state with SEEK allocations.
  - Funding used for Facilities expenses
- Debt Service (400)
  - Current debt is 2009 Bond Series from renovation project
- Food Service (51)
  - Fund for lunch room operations--food, employees, equipment, supplies
  - Proprietary fund; funding sources from generating own revenue and federal grants

#### **General Fund--Revenues**

- Total Revenues \$4,875,588
- Revenue sources include local taxes (property, vehicle, utilities) and state funding (SEEK)
- SEEK funding is based on ADA
- SEEK decreased by \$168,969 (compared to 2021 Working Budget)
- SEEK ADA currently funded at 542.097 based on FY19-20 Tentative SEEK Calculations. Uncertainty when KDE will update ADA calculations.