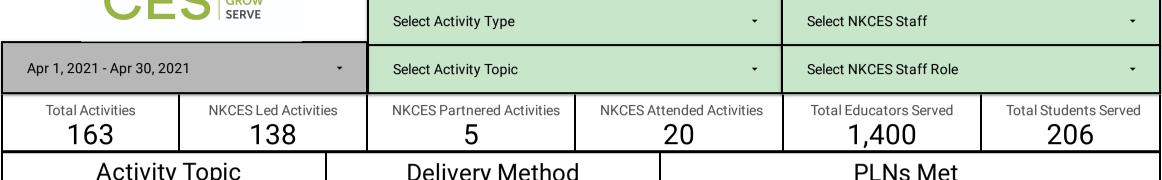

## **Activities Attended by School District**

| Beechwood 12   | Boone<br>47         | Campbell 18  | Dayton<br>12        | Fort Thomas 25      | Ludlow<br>12 | NKU<br><b>2</b> | Southgate<br><b>3</b> | Williamstown 32 |
|----------------|---------------------|--------------|---------------------|---------------------|--------------|-----------------|-----------------------|-----------------|
| Bellevue<br>17 | Bracken<br><b>6</b> | Covington 38 | Erlanger-Elsmere 18 | Kenton<br><b>55</b> | Newport 23   | Pendleton 29    | Walton-Verona 15      | RSP<br>2        |