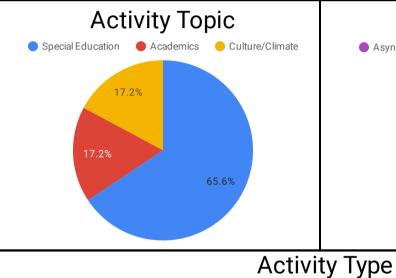

## Connect, Grow and Serve Log









## PLN# of Times MetNKAGE1Counselors1Community Learning Center (CLC)1NKY EL1Special Education Teachers1Instructional Coaches1

1-6/6 <>

## **Activities Attended by School District**

| Beechwood 12   | Boone<br>47         | Campbell 18  | Dayton<br>12        | Fort Thomas 25      | Ludlow<br>12 | NKU<br><b>2</b> | Southgate<br><b>3</b> | Williamstown 32 |
|----------------|---------------------|--------------|---------------------|---------------------|--------------|-----------------|-----------------------|-----------------|
| Bellevue<br>17 | Bracken<br><b>6</b> | Covington 38 | Erlanger-Elsmere 18 | Kenton<br><b>55</b> | Newport 23   | Pendleton 29    | Walton-Verona 15      | RSP<br>2        |