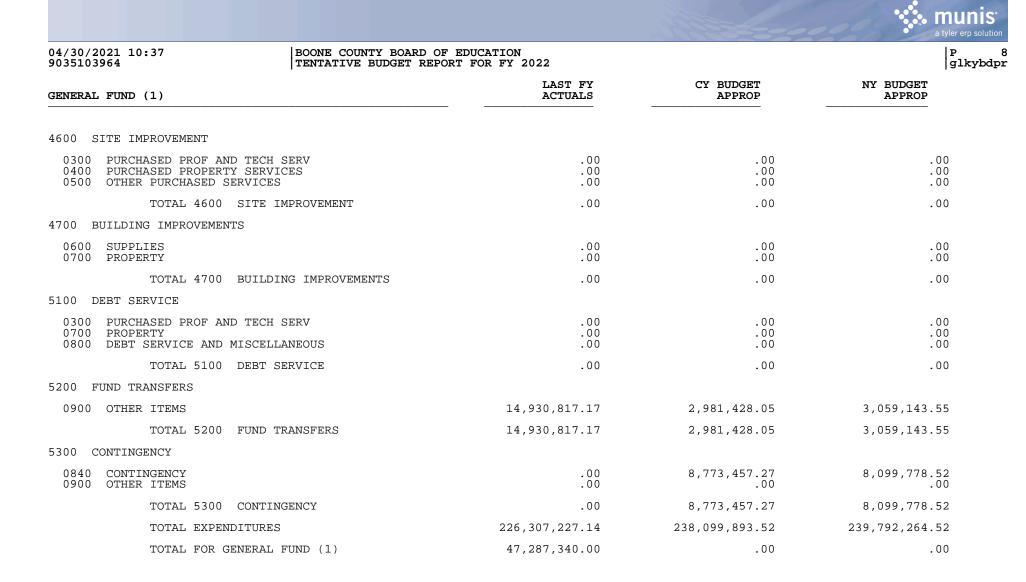

# BOONE COUNTY BOARD OF EDUCATION TENTATIVE BUDGET REPORT FOR FY 2022

| GENERAL FUND (1)                                                                                                                                                                                                                                                | LAST FY<br>ACTUALS                                                                                                                                      | CY BUDGET<br>APPROP                                                                                    | NY BUDGET<br>APPROP                                                                                                                          |
|-----------------------------------------------------------------------------------------------------------------------------------------------------------------------------------------------------------------------------------------------------------------|---------------------------------------------------------------------------------------------------------------------------------------------------------|--------------------------------------------------------------------------------------------------------|----------------------------------------------------------------------------------------------------------------------------------------------|
| 0840 CONTINGENCY                                                                                                                                                                                                                                                | .00                                                                                                                                                     | .00                                                                                                    | .00                                                                                                                                          |
| TOTAL 2600 PLANT OPERATIONS & MAINTENANCE                                                                                                                                                                                                                       | 17,887,935.65                                                                                                                                           | 18,084,007.41                                                                                          | 18,343,587.53                                                                                                                                |
| 2700 STUDENT TRANSPORTATION                                                                                                                                                                                                                                     |                                                                                                                                                         |                                                                                                        |                                                                                                                                              |
| 0100 SALARIES PERSONNEL SERVICES<br>0200 EMPLOYEE BENEFITS<br>0280 ON-BEHALF<br>0300 PURCHASED PROF AND TECH SERV<br>0400 PURCHASED PROPERTY SERVICES<br>0500 OTHER PURCHASED SERVICES<br>0600 SUPPLIES<br>0700 PROPERTY<br>0800 DEBT SERVICE AND MISCELLANEOUS | $\begin{array}{c} 7,131,253.61\\ 2,202,669.47\\ 2,078,690.02\\ 30,282.95\\ 43,228.24\\ 474,099.98\\ 1,386,879.66\\ 2,346,537.65\\ 1,681.75 \end{array}$ |                                                                                                        | $\begin{array}{c} 8,634,054.00\\ 2,583,685.40\\ .00\\ 18,041.85\\ 70,262.63\\ 566,658.42\\ 1,743,119.20\\ 27,636.20\\ 10,435.25 \end{array}$ |
| TOTAL 2700 STUDENT TRANSPORTATION                                                                                                                                                                                                                               | 15,695,323.33                                                                                                                                           | 14,313,838.95                                                                                          | 13,653,892.95                                                                                                                                |
| 3300 COMMUNITY SERVICES                                                                                                                                                                                                                                         |                                                                                                                                                         |                                                                                                        |                                                                                                                                              |
| 0100 SALARIES PERSONNEL SERVICES<br>0200 EMPLOYEE BENEFITS<br>0280 ON-BEHALF<br>0300 PURCHASED PROF AND TECH SERV<br>0500 OTHER PURCHASED SERVICES<br>0600 SUPPLIES<br>0700 PROPERTY<br>0800 DEBT SERVICE AND MISCELLANEOUS                                     | 6,814.85<br>1,533.34<br>343,814.36<br>.00<br>7,237.95<br>.00<br>.00<br>.00                                                                              | $\begin{array}{c} 14,000.00\\ 4,439.40\\ .00\\ .00\\ 8,000.00\\ .00\\ .00\\ .00\\ .00\\ .00\\ .00\\ .$ | 14,574.004,439.40.008,000.00.00.00.00.00                                                                                                     |
| TOTAL 3300 COMMUNITY SERVICES                                                                                                                                                                                                                                   | 359,400.50                                                                                                                                              | 26,439.40                                                                                              | 27,013.40                                                                                                                                    |
| 4100 LAND/SITE ACQUISITIONS                                                                                                                                                                                                                                     |                                                                                                                                                         |                                                                                                        |                                                                                                                                              |
| 0300 PURCHASED PROF AND TECH SERV                                                                                                                                                                                                                               | .00                                                                                                                                                     | .00                                                                                                    | .00                                                                                                                                          |
| TOTAL 4100 LAND/SITE ACQUISITIONS                                                                                                                                                                                                                               | .00                                                                                                                                                     | .00                                                                                                    | .00                                                                                                                                          |
| 4200 LAND IMPROVEMENTS                                                                                                                                                                                                                                          |                                                                                                                                                         |                                                                                                        |                                                                                                                                              |
| 0300 PURCHASED PROF AND TECH SERV<br>0400 PURCHASED PROPERTY SERVICES<br>0500 OTHER PURCHASED SERVICES<br>0600 SUPPLIES<br>0700 PROPERTY                                                                                                                        | .00<br>.00<br>.00<br>.00<br>.00                                                                                                                         | .00<br>44,000.00<br>.00<br>.00<br>.00                                                                  | .00<br>44,000.00<br>.00<br>.00<br>.00                                                                                                        |
| TOTAL 4200 LAND IMPROVEMENTS                                                                                                                                                                                                                                    | .00                                                                                                                                                     | 44,000.00                                                                                              | 44,000.00                                                                                                                                    |
| 4300 ARCHITECTURAL/ENGIN                                                                                                                                                                                                                                        |                                                                                                                                                         |                                                                                                        |                                                                                                                                              |
| 0300 PURCHASED PROF AND TECH SERV<br>0400 PURCHASED PROPERTY SERVICES                                                                                                                                                                                           | 92,425.00<br>4,660.00                                                                                                                                   | 30,772.00<br>.00                                                                                       | 30,772.00<br>.00                                                                                                                             |
| TOTAL 4300 ARCHITECTURAL/ENGIN                                                                                                                                                                                                                                  | 97,085.00                                                                                                                                               | 30,772.00                                                                                              | 30,772.00                                                                                                                                    |