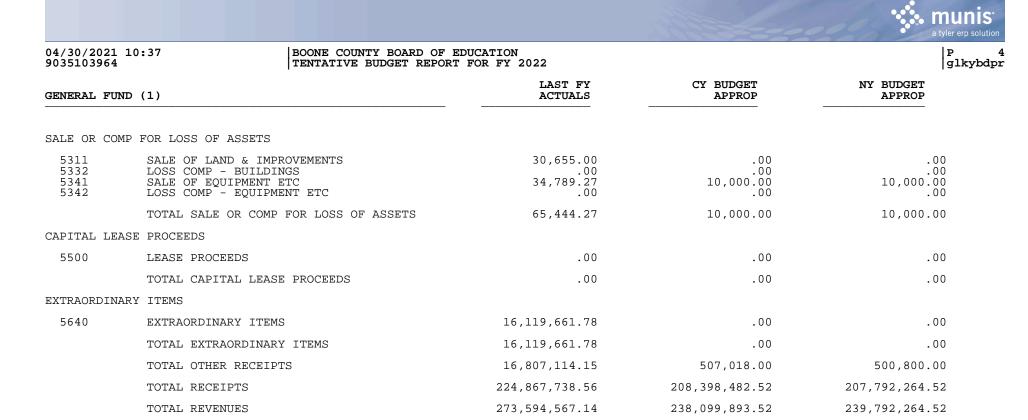

|                                                                                                                                                |                                                                                                                                                                    | 🙁 munis                                                                                                                                                                                                                                                                                                                                                                                                                                                                                                                                                                                                                                                                                                                                                                                                                                                                                                                                                                                                                                                             |
|------------------------------------------------------------------------------------------------------------------------------------------------|--------------------------------------------------------------------------------------------------------------------------------------------------------------------|---------------------------------------------------------------------------------------------------------------------------------------------------------------------------------------------------------------------------------------------------------------------------------------------------------------------------------------------------------------------------------------------------------------------------------------------------------------------------------------------------------------------------------------------------------------------------------------------------------------------------------------------------------------------------------------------------------------------------------------------------------------------------------------------------------------------------------------------------------------------------------------------------------------------------------------------------------------------------------------------------------------------------------------------------------------------|
|                                                                                                                                                | 11112200                                                                                                                                                           | a tyler erp solution                                                                                                                                                                                                                                                                                                                                                                                                                                                                                                                                                                                                                                                                                                                                                                                                                                                                                                                                                                                                                                                |
| UCATION<br>FOR FY 2022                                                                                                                         |                                                                                                                                                                    | P 5<br>glkybdpr                                                                                                                                                                                                                                                                                                                                                                                                                                                                                                                                                                                                                                                                                                                                                                                                                                                                                                                                                                                                                                                     |
| LAST FY<br>ACTUALS                                                                                                                             | CY BUDGET<br>APPROP                                                                                                                                                | NY BUDGET<br>APPROP                                                                                                                                                                                                                                                                                                                                                                                                                                                                                                                                                                                                                                                                                                                                                                                                                                                                                                                                                                                                                                                 |
|                                                                                                                                                |                                                                                                                                                                    |                                                                                                                                                                                                                                                                                                                                                                                                                                                                                                                                                                                                                                                                                                                                                                                                                                                                                                                                                                                                                                                                     |
|                                                                                                                                                |                                                                                                                                                                    |                                                                                                                                                                                                                                                                                                                                                                                                                                                                                                                                                                                                                                                                                                                                                                                                                                                                                                                                                                                                                                                                     |
| .00                                                                                                                                            | .00                                                                                                                                                                | .00                                                                                                                                                                                                                                                                                                                                                                                                                                                                                                                                                                                                                                                                                                                                                                                                                                                                                                                                                                                                                                                                 |
| .00                                                                                                                                            | .00                                                                                                                                                                | .00                                                                                                                                                                                                                                                                                                                                                                                                                                                                                                                                                                                                                                                                                                                                                                                                                                                                                                                                                                                                                                                                 |
|                                                                                                                                                |                                                                                                                                                                    |                                                                                                                                                                                                                                                                                                                                                                                                                                                                                                                                                                                                                                                                                                                                                                                                                                                                                                                                                                                                                                                                     |
| $79,662,464.21 \\ 4,764,809.90 \\ 34,281,826.02 \\ 193,271.94 \\ 152,067.55 \\ 1,102,373.59 \\ 2,048,178.30 \\ 280,470.27 \\ 63,615.76 \\ .00$ | $\begin{array}{c} 86,851,992.95\\ 5,905,514.99\\ 54,000,000.00\\ 364,986.00\\ 212,139.59\\ 867,375.96\\ 4,541,891.33\\ 317,487.00\\ 39,570.00\\ .00\\ \end{array}$ | $\begin{array}{c} 88,545,999.54\\ 6,555,514.99\\ 54,000,000.00\\ 364,986.00\\ 212,259.59\\ 803,256.00\\ 3,875,451.91\\ 313,907.00\\ 39,570.00\\ .00\\ \end{array}$                                                                                                                                                                                                                                                                                                                                                                                                                                                                                                                                                                                                                                                                                                                                                                                                                                                                                                  |
|                                                                                                                                                |                                                                                                                                                                    |                                                                                                                                                                                                                                                                                                                                                                                                                                                                                                                                                                                                                                                                                                                                                                                                                                                                                                                                                                                                                                                                     |
|                                                                                                                                                |                                                                                                                                                                    |                                                                                                                                                                                                                                                                                                                                                                                                                                                                                                                                                                                                                                                                                                                                                                                                                                                                                                                                                                                                                                                                     |
| $\begin{array}{c}9,347,117.38\\704,259.05\\3,741,793.25\\65,635.70\\178.38\\22,837.66\\45,208.41\\595.32\\35.00\end{array}$                    | $\begin{array}{c}9,967,961.30\\770,581.68\\.00\\79,440.00\\500.00\\30,550.00\\45,550.00\\3,618.00\\265.00\end{array}$                                              | $\begin{array}{c} 10,376,647.71\\770,581.68\\.00\\79,440.00\\500.00\\30,550.00\\45,550.00\\3,618.00\\265.00\end{array}$                                                                                                                                                                                                                                                                                                                                                                                                                                                                                                                                                                                                                                                                                                                                                                                                                                                                                                                                             |
|                                                                                                                                                |                                                                                                                                                                    |                                                                                                                                                                                                                                                                                                                                                                                                                                                                                                                                                                                                                                                                                                                                                                                                                                                                                                                                                                                                                                                                     |
|                                                                                                                                                |                                                                                                                                                                    |                                                                                                                                                                                                                                                                                                                                                                                                                                                                                                                                                                                                                                                                                                                                                                                                                                                                                                                                                                                                                                                                     |
| 308,325.49<br>.00<br>1,066.67                                                                                                                  | 280,982.58<br>44,663.00<br>2,050.00                                                                                                                                | 5,972,227.59<br>361,233.86<br>.00<br>131,890.00<br>700.00<br>359,950.00<br>276,394.78<br>19,663.00<br>2,050.00<br>7,124,109.23                                                                                                                                                                                                                                                                                                                                                                                                                                                                                                                                                                                                                                                                                                                                                                                                                                                                                                                                      |
|                                                                                                                                                | .00<br>.00<br>.00<br>.00<br>.00<br>.00<br>.00<br>.00<br>.00<br>.00                                                                                                 | FOR FY 2022         LAST FY<br>ACTUALS         CY BUDGET<br>APPROP           .00         .00           .00         .00           .00         .00           .00         .00           .00         .00           .00         .00           .00         .00           .00         .00           .00         .00           .00         .00           .00         .00           .013,271.94         .64,986.00           .02,077.55         .212,139.59           1,02,373.59         .67,375.96           2,048,178.30         4,541,891.33           .20,470.27         .317,487.00           .00         .00           122,549,077.54         153,100,957.82           9,347,117.38         9,967,961.30           .704,259.05         .70,581.68           3,741,793.25         .00           .20,837.66         .30,550.00           13,927,660.15         10,898,465.98           5,455,326.12         5,737,010.18           .339,607.08         .361,233.86           .63,615.1         .00           13,927,660.15         10,898,465.98           5,455,326.12 |