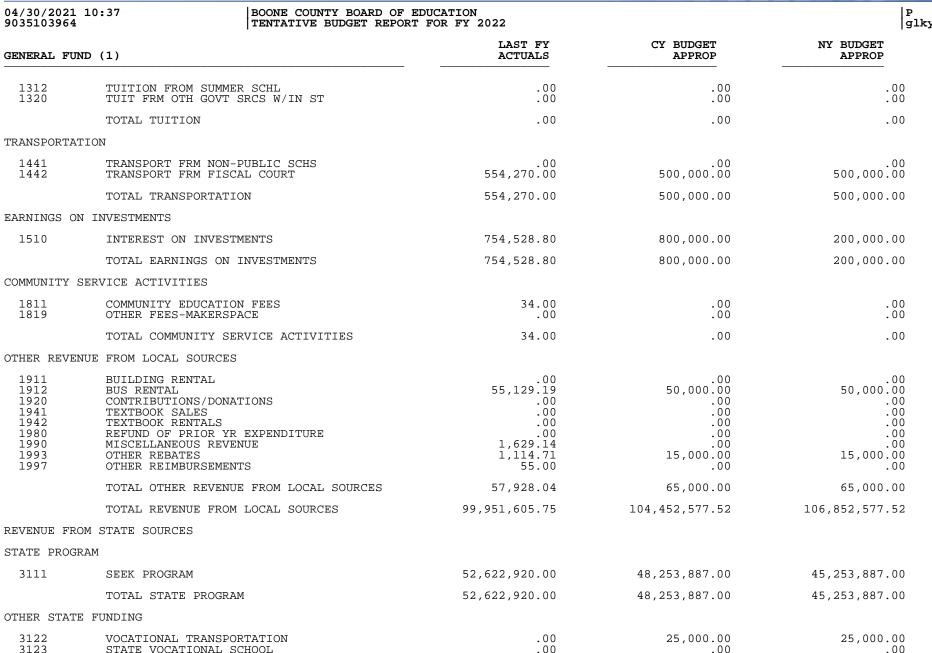

| .00                           |
|                          | TOTAL OTHER TAXES                                          | 814,967.04                    | .00                           | .00                           |
| REVENUE OT               | HER LOCAL GOVERNMENT UNITS                                 |                               |                               |                               |
| 1280<br>1280F            | REVENUE IN LIEU OF TAXES<br>FOREIGN TRADE ZONE (2004-2008) | 1,000,965.14<br>71,430.42     | 800,000.00<br>500,000.00      | 800,000.00<br>500,000.00      |
|                          | TOTAL REVENUE OTHER LOCAL GOVERNMENT UNITS                 | 1,072,395.56                  | 1,300,000.00                  | 1,300,000.00                  |

TUITION



# munis tyler erp solution

2 glkybdpr



04/30/2021 10:37 9035103964

### BOONE COUNTY BOARD OF EDUCATION TENTATIVE BUDGET REPORT FOR FY 2022

| GENERAL FU                   | ND (1)                                                                                                     | LAST FY<br>ACTUALS              | CY BUDGET<br>APPROP      | NY BUDGET<br>APPROP      |
|------------------------------|------------------------------------------------------------------------------------------------------------|---------------------------------|--------------------------|--------------------------|
| 3125<br>3126<br>3128<br>3129 | BUS DRVR TRAINING REIMB<br>SUB SALARY REIMB (STATE)<br>AUDIT REIMBURSEMENT<br>KSB/KSD TRANSP REIMBURSEMENT | .00<br>.00<br>.00<br>7,648.00   | .00<br>.00<br>.00<