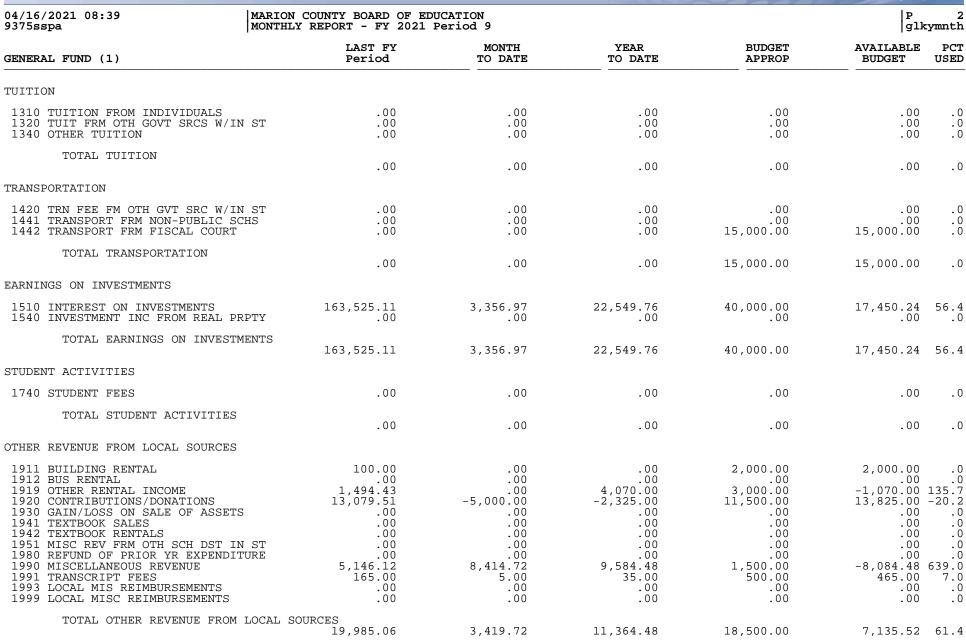

TOTAL REVENUE FROM LOCAL SOURCES

a tyler erp solution

|                                                                                                                                                                                                                                                                                           |                                                                     |                                               |                                               | freedo o                                         | a tyler er                                       | nis <sup>•</sup><br>p solution   |
|-------------------------------------------------------------------------------------------------------------------------------------------------------------------------------------------------------------------------------------------------------------------------------------------|---------------------------------------------------------------------|-----------------------------------------------|-----------------------------------------------|--------------------------------------------------|--------------------------------------------------|----------------------------------|
| 04/16/2021 08:39 MA<br>9375sspa MC                                                                                                                                                                                                                                                        | ARION COUNTY BOARD OF EDUCATION<br>ONTHLY REPORT - FY 2021 Period 9 |                                               |                                               |                                                  | P<br> glk                                        | 3<br>cymnth                      |
| GENERAL FUND (1)                                                                                                                                                                                                                                                                          | LAST FY<br>Period                                                   | MONTH<br>TO DATE                              | YEAR<br>TO DATE                               | BUDGET                                           | AVAILABLE<br>BUDGET                              | PCT<br>USED                      |
|                                                                                                                                                                                                                                                                                           | 8,173,977.86                                                        | 601,044.33                                    | 8,731,058.06                                  | 9,173,500.00                                     | 442,441.94                                       | 95.2                             |
| REVENUE FROM STATE SOURCES                                                                                                                                                                                                                                                                |                                                                     |                                               |                                               |                                                  |                                                  |                                  |
| STATE PROGRAM                                                                                                                                                                                                                                                                             |                                                                     |                                               |                                               |                                                  |                                                  |                                  |
| 3111 SEEK PROGRAM                                                                                                                                                                                                                                                                         | 8,869,545.00                                                        | 921,053.00                                    | 8,580,354.00                                  | 11,774,112.00                                    | 3,193,758.00                                     | 72.9                             |
| TOTAL STATE PROGRAM                                                                                                                                                                                                                                                                       | 8,869,545.00                                                        | 921,053.00                                    | 8,580,354.00                                  | 11,774,112.00                                    | 3,193,758.00                                     | 72.9                             |
| OTHER STATE FUNDING                                                                                                                                                                                                                                                                       |                                                                     |                                               |                                               |                                                  |                                                  |                                  |
| <ul> <li>3122 VOCATIONAL TRANSPORTATION</li> <li>3123 STATE VOCATIONAL SCHOOL</li> <li>3125 BUS DRVR TRAINING REIMB</li> <li>3126 SUB SALARY REIMB (STATE)</li> <li>3127 FLEXIBLE SPENDING REFUND</li> <li>3128 AUDIT REIMBURSEMENT</li> <li>3129 KSB/KSD TRANSP REIMBURSEMENT</li> </ul> | .00<br>.00<br>.00<br>.00<br>.00<br>.00<br>.00                       | .00<br>.00<br>.00<br>.00<br>.00<br>.00<br>.00 | .00<br>.00<br>.00<br>.00<br>.00<br>.00<br>.00 | 300.00<br>.00<br>.00<br>.00<br>.00<br>.00<br>.00 | 300.00<br>.00<br>.00<br>.00<br>.00<br>.00<br>.00 | .0<br>.0<br>.0<br>.0<br>.0<br>.0 |
| TOTAL OTHER STATE FUNDING                                                                                                                                                                                                                                                                 | .00                                                                 | .00                                           | .00                                           | 300.00                                           | 300.00                                           | .0                               |
| EXPENDITURE REIMBURSEMENTS                                                                                                                                                                                                                                                                |                                                                     |                                               |                                               |                                                  |                                                  |                                  |
| 3130 OUT OF DISTRICT REIMBURSEMENT<br>3131 STATE MISCELLANEOUS REIMB                                                                                                                                                                                                                      | .00<br>.00                                                          | .00<br>.00                                    | .00<br>.00                                    | 20,000.00<br>.00                                 | 20,000.00<br>.00                                 | .0<br>.0                         |
| TOTAL EXPENDITURE REIMBURSEM                                                                                                                                                                                                                                                              | ients .00                                                           | .00                                           | .00                                           | 20,000.00                                        | 20,000.00                                        | .0                               |
| RESTRICTED                                                                                                                                                                                                                                                                                |                                                                     |                                               |                                               |                                                  |                                                  |                                  |
| 3200 RESTRICTED STATE REVENUE                                                                                                                                                                                                                                                             | .00                                                                 | .00                                           | .00                                           | .00                                              | .00                                              | .0                               |
| TOTAL RESTRICTED                                                                                                                                                                                                                                                                          | .00                                                                 | .00                                           | .00                                           | .00                                              | .00                                              | .0                               |
| REVENUE IN LIEU OF TAXES/STATE                                                                                                                                                                                                                                                            |                                                                     |                                               |                                               |                                                  |                                                  |                                  |
| 3800 REV IN LIEU OF TAXES/STATE SOU                                                                                                                                                                                                                                                       | .00                                                                 | .00                                           | .00                                           | .00                                              | .00                                              | .0                               |
| TOTAL REVENUE IN LIEU OF TAX                                                                                                                                                                                                                                                              | ES/STATE .00                                                        | .00                                           | .00                                           | .00                                              | .00                                              | .0                               |
| REVENUE ON BEHALF PAYMENTS                                                                                                                                                                                                                                                                |                                                                     |                                               |                                               |                                                  |                                                  |                                  |
| 3900 REVENUE ON-BEHALF PAYMNTS STAT                                                                                                                                                                                                                                                       | .00                                                                 | .00                                           | .00                                           | 8,525,970.66                                     | 8,525,970.66                                     | .0                               |
| TOTAL REVENUE ON BEHALF PAYM                                                                                                                                                                                                                                                              | ients .00                                                           | .00                                           | .00                                           | 8,525,970.66                                     | 8,525,970.66                                     | .0                               |

|                                                                                                                                                               |                                              |                                 |                                      | 4000                                 | a tyler erg                                | nis <sup>®</sup><br>solution |
|---------------------------------------------------------------------------------------------------------------------------------------------------------------|----------------------------------------------|---------------------------------|--------------------------------------|--------------------------------------|--------------------------------------------|------------------------------|
| 04/16/2021 08:39 MARI<br>9375sspa MONT                                                                                                                        | ON COUNTY BOARD OF 1<br>HLY REPORT - FY 2023 | EDUCATION<br>1 Period 9         |                                      |                                      | P 4<br>glkymnth                            |                              |
| GENERAL FUND (1)                                                                                                                                              | LAST FY<br>Period                            | MONTH<br>TO DATE                | YEAR<br>TO DATE                      | BUDGET                               | AVAILABLE<br>BUDGET                        | PCT<br>USED                  |
| TOTAL REVENUE FROM STATE SOURC                                                                                                                                | ES<br>8,869,545.00                           | 921,053.00                      | 8,580,354.00                         | 20,320,382.66                        | 11,740,028.66                              | 42.2                         |
| REVENUE FROM FEDERAL SOURCES                                                                                                                                  |                                              |                                 |                                      |                                      |                                            |                              |
| UNRESTRICTED DIRECT                                                                                                                                           |                                              |                                 |                                      |                                      |                                            |                              |
| 4100 UNRESTRICTED DIRECT FEDERAL                                                                                                                              | .00                                          | .00                             | .00                                  | .00                                  | .00                                        | .0                           |
| TOTAL UNRESTRICTED DIRECT                                                                                                                                     | .00                                          | .00                             | .00                                  | .00                                  | .00                                        | .0                           |
| THROUGH INTERMEDIATE AGENCIES                                                                                                                                 |                                              |                                 |                                      |                                      |                                            |                              |
| 4700 FEDERAL REV THRU INTERMED SRC                                                                                                                            | 42,623.51                                    | 5,234.84                        | 45,974.85                            | 50,000.00                            | 4,025.15                                   | 92.0                         |
| TOTAL THROUGH INTERMEDIATE AGE.                                                                                                                               | NCIES<br>42,623.51                           | 5,234.84                        | 45,974.85                            | 50,000.00                            | 4,025.15                                   | 92.0                         |
| FEDERAL REIMBURSEMENT                                                                                                                                         |                                              |                                 |                                      |                                      |                                            |                              |
| 4810 MEDICAID REIMBURSEMENT                                                                                                                                   | 68,011.45                                    | 3,533.25                        | 58,764.16                            | 70,000.00                            | 11,235.84                                  | 84.0                         |
| TOTAL FEDERAL REIMBURSEMENT                                                                                                                                   | 68,011.45                                    | 3,533.25                        | 58,764.16                            | 70,000.00                            | 11,235.84                                  | 84.0                         |
| TOTAL REVENUE FROM FEDERAL SOU                                                                                                                                | RCES<br>110,634.96                           | 8,768.09                        | 104,739.01                           | 120,000.00                           | 15,260.99                                  | 87.3                         |
| OTHER RECEIPTS                                                                                                                                                |                                              |                                 |                                      |                                      |                                            |                              |
| BOND ISSUANCE                                                                                                                                                 |                                              |                                 |                                      |                                      |                                            |                              |
| 5110 BOND PRINCIPAL PROCEEDS                                                                                                                                  | .00                                          | .00                             | .00                                  | .00                                  | .00                                        | .0                           |
| TOTAL BOND ISSUANCE                                                                                                                                           | .00                                          | .00                             | .00                                  | .00                                  | .00                                        | .0                           |
| INTERFUND TRANSFERS                                                                                                                                           |                                              |                                 |                                      |                                      |                                            |                              |
| 5210 FUND TRANSFER<br>5220 INDIRECT COSTS TRANSFER                                                                                                            | .00<br>.00                                   | .00                             | .00                                  | .00                                  | .00                                        | .0<br>.0                     |
| TOTAL INTERFUND TRANSFERS                                                                                                                                     | .00                                          | .00                             | .00                                  | .00                                  | .00                                        | .0                           |
| SALE OR COMP FOR LOSS OF ASSETS                                                                                                                               |                                              |                                 |                                      |                                      |                                            |                              |
| 5311 SALE OF LAND & IMPROVEMENTS<br>5312 LOSS COMP - LAND & IMPROVEMNTS<br>5331 SALE OF BUILDINGS<br>5332 LOSS COMP - BUILDINGS<br>5341 SALE OF EQUIPMENT ETC | .00<br>.00<br>.00<br>.00<br>.00              | .00<br>.00<br>.00<br>.00<br>.00 | 5,000.00<br>.00<br>.00<br>.00<br>.00 | .00<br>.00<br>.00<br>.00<br>3,000.00 | -5,000.00<br>.00<br>.00<br>.00<br>3,000.00 | .0<br>.0<br>.0<br>.0         |