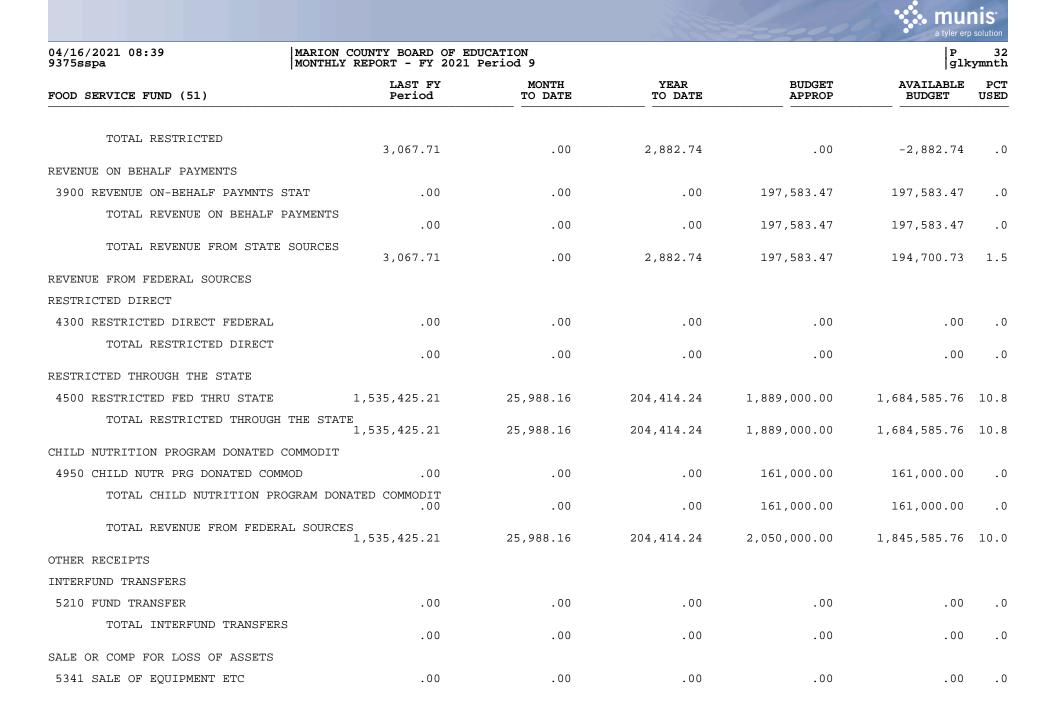

| 2,882.74                                                                                   | .00                                                                                             | -2,882.74 .0                                                                        |





| 04/16/2021 08:39<br>9375sspa |                       | MARION COUNTY BOARD OF EDUCATION<br>MONTHLY REPORT - FY 2021 Period 9 |                 |                  |                     |             |  |
|------------------------------|-----------------------|-----------------------------------------------------------------------|-----------------|------------------|---------------------|-------------|--|
| FOOD SERVICE FUND (51)       | LAST FY<br>Period     | MONTH<br>TO DATE                                                      | YEAR<br>TO DATE | BUDGET<br>APPROP | AVAILABLE<br>BUDGET | PCT<br>USED |  |
| TOTAL SALE OR COMP F         | OR LOSS OF ASSETS .00 | .00                                                                   | .00             | .00              | .00