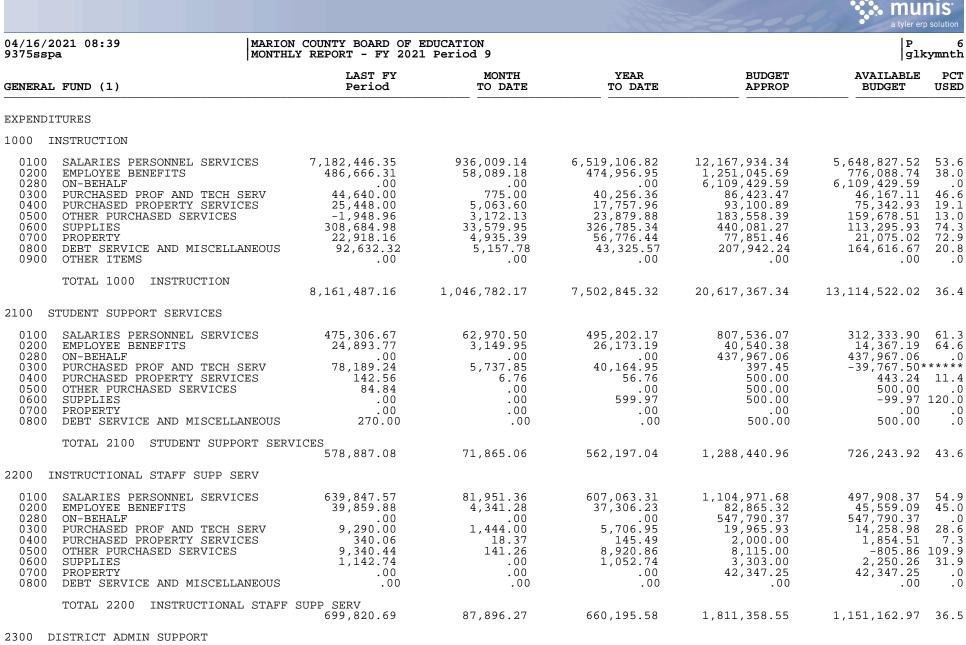

| 0100 | SALARIES PERSONNEL SERVICES | 249,298.68 | 29,106.92 | 265,173.87 | 320,599.72 | 55,425.85  | 82.7 |
|------|-----------------------------|------------|-----------|------------|------------|------------|------|
| 0200 | EMPLOYEE BENEFITS           | 25,972.22  | 3,600.88  | 39,048.74  | 81,318.89  | 42,270.15  | 48.0 |
| 0280 | ON-BEHALF                   | .00        | .00       | .00        | 179,833.79 | 179,833.79 | .0   |

## MARION COUNTY BOARD OF EDUCATION MONTHLY REPORT - FY 2021 Period 9

| 04/16/2021 08:39<br>9375sspa                                                                                                                                     |                                                                                                                                            | COUNTY BOARD OF E<br>REPORT - FY 2021                                                                       |                                                                                                                    |                                                                                                                           |                                                                                                                                                        | P 7<br>glkymnth                                                                                          |
|------------------------------------------------------------------------------------------------------------------------------------------------------------------|--------------------------------------------------------------------------------------------------------------------------------------------|-------------------------------------------------------------------------------------------------------------|--------------------------------------------------------------------------------------------------------------------|---------------------------------------------------------------------------------------------------------------------------|--------------------------------------------------------------------------------------------------------------------------------------------------------|----------------------------------------------------------------------------------------------------------|
| GENERAL FUND (1)                                                                                                                                                 |                                                                                                                                            | LAST FY<br>Period                                                                                           | MONTH<br>TO DATE                                                                                                   | YEAR<br>TO DATE                                                                                                           | BUDGET<br>APPROP                                                                                                                                       | AVAILABLE PCI<br>BUDGET USEI                                                                             |
| 0300 PURCHASED<br>0400 PURCHASED<br>0500 OTHER PURC<br>0600 SUPPLIES<br>0700 PROPERTY<br>0800 DEBT SERVI                                                         | PROF AND TECH SERV<br>PROPERTY SERVICES<br>HASED SERVICES<br>CE AND MISCELLANEOUS                                                          | 344,310.18<br>249.68<br>31,896.62<br>21,000.85<br>28.87<br>5,954.24                                         | -831.95<br>21.22<br>1,328.58<br>2,287.22<br>.00<br>74.99                                                           | 349,460.16<br>369.79<br>17,269.25<br>39,272.71<br>1,971.20<br>-47,480.98                                                  | 456,650.00<br>1,600.00<br>166,792.00<br>44,361.44<br>.00<br>78,989.87                                                                                  | 107,189.84 76.5<br>1,230.21 23.1<br>149,522.75 10.4<br>5,088.73 88.5<br>-1,971.20 .0<br>126,470.85 -60.1 |
|                                                                                                                                                                  | DISTRICT ADMIN SUPPOR                                                                                                                      | יייכ                                                                                                        |                                                                                                                    |                                                                                                                           |                                                                                                                                                        | 665,060.97 50.0                                                                                          |
| 2400 SCHOOL ADMIN                                                                                                                                                | SUPPORT                                                                                                                                    |                                                                                                             |                                                                                                                    |                                                                                                                           |                                                                                                                                                        |                                                                                                          |
| 0100 SALARIES P<br>0200 EMPLOYEE B<br>0280 ON-BEHALF                                                                                                             | ERSONNEL SERVICES<br>ENEFITS                                                                                                               | 801,781.06<br>72,559.54<br>.00                                                                              | 94,848.40<br>8,832.91<br>.00                                                                                       | 739,560.15<br>69,167.55<br>.00                                                                                            | 1,152,785.36<br>122,990.15<br>592,655.98                                                                                                               | 413,225.21 64.2<br>53,822.60 56.2<br>592,655.98 .0                                                       |
| TOTAL 2400                                                                                                                                                       | SCHOOL ADMIN SUPPORT                                                                                                                       |                                                                                                             |                                                                                                                    |                                                                                                                           |                                                                                                                                                        | 1,059,703.79 43.3                                                                                        |
| 2500 BUSINESS SUP                                                                                                                                                |                                                                                                                                            |                                                                                                             |                                                                                                                    |                                                                                                                           |                                                                                                                                                        |                                                                                                          |
| 0100 SALARIES P<br>0200 EMPLOYEE B<br>0280 ON-BEHALF<br>0300 PURCHASED<br>0400 PURCHASED<br>0500 OTHER PURC<br>0600 SUPPLIES<br>0700 PROPERTY<br>0800 DEBT SERVI | ERSONNEL SERVICES<br>ENEFITS<br>PROF AND TECH SERV<br>PROPERTY SERVICES<br>HASED SERVICES<br>CE AND MISCELLANEOUS<br>BUSINESS SUPPORT SERV | 377,884.38<br>51,792.78<br>.00<br>19,625.55<br>1,304.64<br>2,588.74<br>3,837.20<br>172.99<br>.00            | $\begin{array}{c} 42,542.52\\ 5,139.70\\ .00\\ 23,652.10\\ 52.32\\ 160.06\\ 591.87\\ 1,251.52\\ .00\\ \end{array}$ | $\begin{array}{r} 357,343.80\\ 45,474.62\\ .00\\ 40,190.54\\ 685.17\\ 1,032.60\\ 2,598.74\\ 1,251.52\\ .00\\ \end{array}$ | 526,019.90<br>88,560.66<br>221,910.79<br>83,875.00<br>1,170.00<br>185,041.58<br>13,500.00<br>3,500.00<br>3,000.00                                      | $\begin{array}{rrrrrrrrrrrrrrrrrrrrrrrrrrrrrrrrrrrr$                                                     |
| TOTAL 2500                                                                                                                                                       | BUSINESS SUPPORT SERV                                                                                                                      | /ICES<br>457,206.28                                                                                         | 73,390.09                                                                                                          | 448,576.99                                                                                                                | 1,126,577.93                                                                                                                                           | 678,000.94 39.8                                                                                          |
| 2600 PLANT OPERAT                                                                                                                                                | IONS AND MAINTENANCE                                                                                                                       |                                                                                                             |                                                                                                                    |                                                                                                                           |                                                                                                                                                        |                                                                                                          |
| 0100 SALARIES P<br>0200 EMPLOYEE B<br>0280 ON-BEHALF<br>0300 PURCHASED<br>0400 PURCHASED<br>0500 OTHER PURC<br>0600 SUPPLIES<br>0700 PROPERTY<br>0800 DEBT SERVI | ERSONNEL SERVICES<br>ENEFITS<br>PROF AND TECH SERV<br>PROPERTY SERVICES<br>HASED SERVICES<br>CE AND MISCELLANEOUS                          | 438,838.89<br>129,967.31<br>.00<br>8,218.31<br>583,663.00<br>17,600.47<br>347,508.54<br>10,891.82<br>985.88 | 50,634.23<br>15,291.99<br>.00<br>97.05<br>19,186.05<br>576.84<br>63,294.02<br>605.60<br>114.70                     | 439,725.88<br>130,282.01<br>.00<br>241.64<br>216,548.33<br>26,797.85<br>159,016.37<br>30,473.90<br>779.96                 | $\begin{array}{c} 633, 158.58\\ 209, 066.32\\ 135, 751.15\\ 55, 010.23\\ 905, 254.38\\ 200, 755.34\\ 512, 572.17\\ 33, 347.60\\ 1, 238.78 \end{array}$ | $\begin{array}{rrrrrrrrrrrrrrrrrrrrrrrrrrrrrrrrrrrr$                                                     |
| TOTAL 2600                                                                                                                                                       | PLANT OPERATIONS AND                                                                                                                       |                                                                                                             |                                                                                                                    |                                                                                                                           |                                                                                                                                                        | 1,682,288.61 37.4                                                                                        |
| 2700 STUDENT TRAN                                                                                                                                                | SDOBUTION                                                                                                                                  | 1,537,674.22                                                                                                | 149,000.48                                                                                                         | 1,003,005.94                                                                                                              | 2,000,104.00                                                                                                                                           | 1,002,200.01 37.4                                                                                        |
|                                                                                                                                                                  |                                                                                                                                            | 506 110 10                                                                                                  | 67 101 70                                                                                                          | 548 207 05                                                                                                                | 002 007 26                                                                                                                                             |                                                                                                          |
| 0200 EMPLOYEE B                                                                                                                                                  | ERSONNEL SERVICES<br>ENEFITS                                                                                                               | 175,021.75                                                                                                  | 19,380.80                                                                                                          | 161,601.66                                                                                                                | 329,986.16                                                                                                                                             | 168,384.50 49.0                                                                                          |