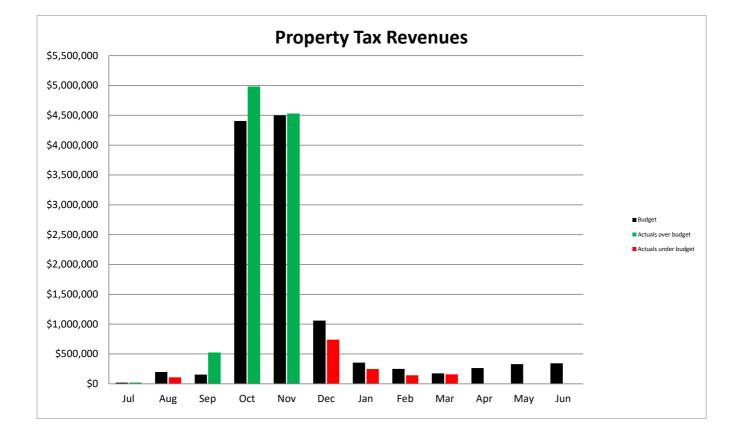

|           | Comparis     | on to Budget (20 | 020-21)   | Comparis     | nparison to Prior Year Actuals |            |  |  |
|-----------|--------------|------------------|-----------|--------------|--------------------------------|------------|--|--|
|           |              |                  | Over /    |              |                                | Over /     |  |  |
| Month     | Budget       | Actual           | (Under)   | 2019-20      | 2020-21                        | (Under)    |  |  |
|           |              |                  |           |              |                                |            |  |  |
| July      | \$19,640     | \$21,257         | \$1,617   | \$63,162     | \$21,257                       | (\$41,905) |  |  |
| August    | 196,839      | 108,536          | (88,303)  | 122,556      | 108,536                        | (14,020)   |  |  |
| September | 154,601      | 523,430          | 368,829   | 270,325      | 523,430                        | 253,105    |  |  |
| October   | 4,404,285    | 4,977,478        | 573,193   | 5,215,547    | 4,977,478                      | (238,069)  |  |  |
| November  | 4,498,876    | 4,531,104        | 32,228    | 4,005,545    | 4,531,104                      | 525,559    |  |  |
| December  | 1,059,652    | 739,521          | (320,131) | 804,521      | 739,521                        | (65,000)   |  |  |
| January   | 355,199      | 249,107          | (106,092) | 262,236      | 249,107                        | (13,129)   |  |  |
| February  | 249,902      | 142,895          | (107,007) | 149,343      | 142,895                        | (6,448)    |  |  |
| March     | 175,999      | 158,656          | (17,343)  | (61,128)     | 158,656                        | 219,784    |  |  |
| April     | 262,866      | 0                | 0         | 279,575      | 0                              | 0          |  |  |
| May       | 330,677      | 0                | 0         | 122,607      | 0                              | 0          |  |  |
| June      | 342,995      | 0                | 0         | 159,470      | 0                              | 0          |  |  |
| Total     | \$12,051,531 | \$11,451,984     | \$336,991 | \$11,393,759 | \$11,451,984                   | \$619,877  |  |  |

#### SCHEDULE OF PROPERTY TAXES - GENERAL FUND

|           | Comparis     | son to Budget (2 | 2020-21)          | Comparison to Prior Year Actuals |              |                   |  |
|-----------|--------------|------------------|-------------------|----------------------------------|--------------|-------------------|--|
| Month     | Budget       | Actual           | Over /<br>(Under) | 2019-20                          | 2020-21      | Over /<br>(Under) |  |
| July      | \$1,641,792  | \$1,626,106      | (\$15,686)        | \$1,933,795                      | \$1,626,106  | (\$307,689)       |  |
| August    | 1,382,851    | 1,836,262        | 453,411           | 1,234,011                        | 1,836,262    | 602,251           |  |
| September | 1,456,310    | 1,047,375        | (408,935)         | 1,842,855                        | 1,047,375    | (795,480)         |  |
| October   | 1,671,175    | 1,528,684        | (142,491)         | 1,644,374                        | 1,528,684    | (115,690)         |  |
| November  | 1,443,454    | 1,769,613        | 326,159           | 1,592,225                        | 1,769,613    | 177,388           |  |
| December  | 1,428,763    | 1,946,148        | 517,385           | 1,595,063                        | 1,946,148    | 351,085           |  |
| January   | 1,704,231    | 1,671,297        | (32,934)          | 1,893,130                        | 1,671,297    | (221,833)         |  |
| February  | 1,693,212    | 2,305,158        | 611,946           | 1,866,154                        | 2,305,158    | 439,004           |  |
| March     | 1,346,122    | 1,636,952        | 290,830           | 1,124,825                        | 1,636,952    | 512,127           |  |
| April     | 1,674,848    | 0                | 0                 | 1,610,784                        | 0            | 0                 |  |
| May       | 1,485,693    | 0                | 0                 | 1,608,555                        | 0            | 0                 |  |
| June      | 1,436,109    | 0                | 0                 | 1,509,301                        | 0            | 0                 |  |
| Total     | \$18,364,560 | \$15,367,595     | \$1,599,685       | \$19,455,071                     | \$15,367,595 | \$641,164         |  |