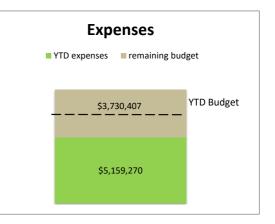

#### CITY OF OWENSBORO SANITATION FUND STATEMENT OF REVENUES AND EXPENDITURES FOR THE MONTH ENDING MARCH 31, 2021

|                                 | C         | Current Month |             | Year to Date   |             |                     |  |
|---------------------------------|-----------|---------------|-------------|----------------|-------------|---------------------|--|
| -                               |           |               | Over /      | Amended        |             | Over /              |  |
| _                               | Budget    | Actuals       | (Under)     | Budget         | Actuals     | (Under)             |  |
|                                 |           |               |             |                |             |                     |  |
| Revenues:                       |           |               |             |                |             |                     |  |
| Toter Service                   | \$419,266 | \$427,421     | \$8,155     | \$3,773,402    | \$3,837,937 | \$64,535            |  |
| Dumpster Service                | 204,166   | 214,901       | 10,735      | 1,837,502      | 1,883,907   | 46,405              |  |
| Recycling                       | 229       | 0             | (229)       | 2,063          | 383         | (1,680)             |  |
| Litter Abatement Funding        | 2,250     | 0             | (2,250)     | 20,250         | 28,621      | 8,371               |  |
| Sale of Capital Assets          | 0         | 0             | 0           | 50,000         | 0           | (50,000)            |  |
| Other / Miscellaneous           | 1,296     | 4,897         | 3,601       | 11,687         | 29,198      | 17,511              |  |
|                                 |           |               |             |                |             |                     |  |
| Total revenues                  | \$627,207 | \$647,219     | \$20,012    | \$5,694,904    | \$5,780,046 | \$85,142            |  |
|                                 |           |               |             |                |             |                     |  |
| Expenditures:                   |           |               |             |                |             |                     |  |
| Personnel Services              | \$210,682 | \$157,509     | (\$53,173)  | \$1,890,326    | \$1,681,835 | (\$208,491)         |  |
| Maintenance                     | 60,562    | 60,373        | (189)       | 551,247        | 548,237     | (3,010)             |  |
| Supplies                        | 31,647    | 59,150        | 27,503      | 313,861        | 236,987     | (76,874)            |  |
| Utilities                       | 1,173     | 1,271         | 98          | 7.780          | 7.155       | (625)               |  |
| Other                           | 202.434   | 62.584        | (139,850)   | 2,066,670      | 1,501,975   | (564,695)           |  |
| Capital                         | 2.677     | 2,677         | 0           | 2,275,247      | 1,183,082   | (1,092,165)         |  |
| <u> </u>                        |           |               |             |                | .,          | (1,00=,100)         |  |
| Total expenditures              | \$509,175 | \$343,565     | (\$165,610) | \$7,105,131    | \$5,159,270 | (\$1,945,860)       |  |
|                                 |           |               |             |                |             |                     |  |
| Operating Excess / (Deficiency) | \$118,032 | \$303,654     | \$185,622   | (\$1,410,227)  | \$620,775   | \$2,031,002         |  |
| eperating Excess (Denciency)    | ψ110,032  | 4000,004      | Ψ100,022    | (Ψ1, +10, 227) | ψ020,113    | Ψ <u>2</u> ,001,002 |  |