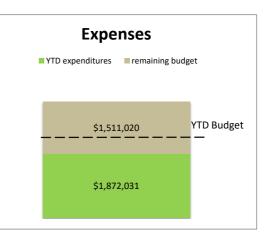

#### CITY OF OWENSBORO RECREATIONAL FUND STATEMENT OF REVENUES AND EXPENDITURES FOR THE MONTH ENDING MARCH 31, 2021

|                                 | Current Month |           |            |             | Year to Date |             |
|---------------------------------|---------------|-----------|------------|-------------|--------------|-------------|
| -                               |               |           | Over /     | Amended     |              | Over /      |
| _                               | Budget        | Actuals   | (Under)    | Budget      | Actuals      | (Under)     |
| _                               |               |           |            |             |              |             |
| <u>Revenues:</u>                |               |           |            |             |              |             |
| Ben Hawes Golf Course           | \$20,174      | \$33,884  | \$13,710   | \$374,460   | \$423,636    | \$49,176    |
| Hillcrest Golf Course           | 6,348         | 15,932    | 9,584      | 155,253     | 198,879      | 43,626      |
| Ice Arena                       | 38,778        | 16,812    | (21,966)   | 359,316     | 133,640      | (225,676)   |
| Combest Pool                    | 0             | 0         | 0          | 29,353      | 27,233       | (2,120)     |
| Cravens Pool                    | 0             | 0         | 0          | 9,970       | 0            | (9,970)     |
| Softball Complex                | 13,193        | 5,913     | (7,280)    | 72,208      | 19,755       | (52,453)    |
| Tennis Facility                 | 8,186         | 7,787     | (399)      | 65,125      | 64,868       | (257)       |
| Transfer from General Fund      | 128,502       | 128,502   | 0          | 1,156,527   | 1,156,527    | 0           |
| Total revenues                  | \$215,181     | \$208,830 | (\$6,351)  | \$2,222,212 | \$2,024,538  | (\$197,674) |
|                                 |               |           |            |             |              |             |
| Expenditures:                   |               |           |            |             |              |             |
| Personnel Services              | \$94,455      | \$69,136  | (\$25,319) | \$891,590   | \$771,915    | (\$119,675) |
| Maintenance                     | 26,460        | 27,041    | 581        | 256,019     | 248,803      | (7,216)     |
| Supplies                        | 31,576        | 14,879    | (16,697)   | 287,690     | 209,275      | (78,415)    |
| Utilities                       | 18,895        | 16,584    | (2,311)    | 178,690     | 146,661      | (32,029)    |
| Debt Service                    | 0             | 0         | 0          | 20,263      | 20,254       | (9)         |
| Other                           | 12,598        | 13,987    | 1,389      | 170,880     | 135,099      | (35,781)    |
| Capital                         | 36,389        | 40,066    | 3,677      | 670,643     | 340,025      | (330,618)   |
| Total expenditures              | \$220,373     | \$181,693 | (\$38,680) | \$2,475,775 | \$1,872,031  | (\$603,744) |
| Operating Excess / (Deficiency) | (\$5,192)     | \$27,137  | \$32,329   | (\$253,563) | \$152,507    | \$406,070   |