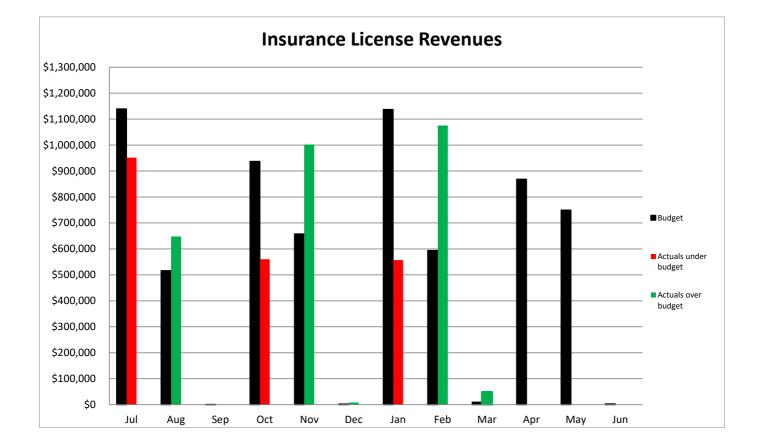

| 1,074,927       | 480,855     | 824,402                          | 1,074,927   | 250,525     |  |
| March     | 9,262       | 48,308          | 39,046      | 14,510                           | 48,308      | 33,798      |  |
| April     | 868,615     | 0               | 0           | 730,044                          | 0           | 0           |  |
| May       | 749,536     | 0               | 0           | 811,110                          | 0           | 0           |  |
| June      | 3,308       | 0               | 0           | 23,310                           | 0           | 0           |  |
| Total     | \$6,615,500 | \$4,852,069     | (\$141,972) | \$6,671,813                      | \$4,852,069 | (\$255,280) |  |

#### SCHEDULE OF INSURANCE PREMIUM LICENSE FEES - GENERAL FUND



#### CITY OF OWENSBORO CONVENTION CENTER OPERATIONS FUND STATEMENT OF REVENUE AND EXPENDITURES FOR THE MONTH ENDING MARCH 31, 2021

|                                 | C         | urrent Month |             | ۱ N         | ear to Date |               |
|---------------------------------|-----------|--------------|-------------|-------------|-------------|---------------|
| -                               |           |              | Over /      | Amended     |             | Over /        |
| -                               | Budget    | Actuals      | (Under)     | Budget      | Actuals     | (Under)       |
| _                               |           |              |             |             |             |               |
| <u>Revenues:</u>                |           |