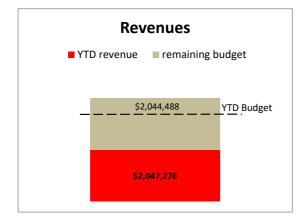

#### CITY OF OWENSBORO CONVENTION CENTER OPERATIONS FUND STATEMENT OF REVENUE AND EXPENDITURES FOR THE MONTH ENDING MARCH 31, 2021

|                                 | C         | urrent Month |             | ۱ N         | ear to Date |               |
|---------------------------------|-----------|--------------|-------------|-------------|-------------|---------------|
| -                               |           |              | Over /      | Amended     |             | Over /        |
| -                               | Budget    | Actuals      | (Under)     | Budget      | Actuals     | (Under)       |
| _                               |           |              |             |             |             |               |
| <u>Revenues:</u>                |           |              |             |             |             |               |
| County Contribution             | \$0       | \$11,271     | \$11,271    | \$176,250   | \$113,969   | (\$62,281)    |
| Interest on Investments         | 20,833    | 20,060       | (773)       | 187,501     | 166,067     | (21,434)      |
| Transfer from General Fund      | 74,619    | 74,619       | 0           | 671,573     | 671,573     | 0             |
| Operating Revenue Transfer      | 377,689   | 366,536      | (11,153)    | 2,193,469   | 1,095,666   | (1,097,803)   |
| Miscellaneous Revenue           | 0         | (155,015)    | (155,015)   | 0           | 0           | 0             |
| Total revenues                  | \$473,141 | \$317,471    | (\$155,670) | \$3,228,793 | \$2,047,276 | (\$1,181,517) |
|                                 |           |              |             |             |             |               |
| Expenditures:                   |           |              |             |             |             |               |
| Debt Service                    | \$0       | \$0          | \$0         | \$15,459    | \$15,432    | (\$27)        |
| Misc Repairs - Radio Equipment  | 0         | 0            | 0           | 87          | 87          | 0             |
| Maintenance Grounds             | 9,427     | 9,427        | 0           | 84,844      | 84,844      | 0             |
| Utilities                       | 8,299     | 7,452        | (847)       | 87,461      | 63,303      | (24,158)      |
| Convention Center Management    | 11,577    | 23,154       | 11,577      | 104,198     | 104,198     | Û Û           |
| Convention Center Incentive     | 0         | 0            | 0           | 182,715     | 0           | (182,715)     |
| Insurance                       | 0         | 0            | 0           | 49,505      | 46,589      | (2,916)       |
| Supplies                        | 1,108     | 0            | (1,108)     | 37,701      | 17,103      | (20,598)      |
| Capital                         | 35,357    | 35,357       | Ú Ó         | 358,213     | 318,213     | (40,000)      |
| Operating Expenditure Transfer  | 312,841   | 591,976      | 279,135     | 2,341,992   | 2,342,099   | 107           |
| Total expenditures              | \$378,609 | \$667,366    | \$288,757   | \$3,262,175 | \$2,991,868 | (\$270,307)   |
| Operating Excess / (Deficiency) | \$94,532  | (\$349,895)  | (\$444,427) | (\$33,382)  | (\$944,593) | (\$911,211)   |