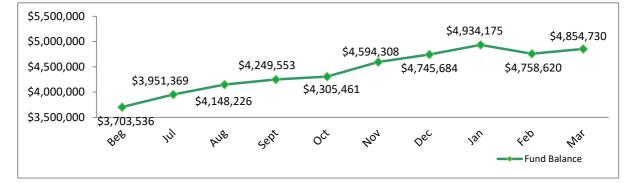

,491.94   | \$61,566.12    |
| Total Revenue                     | 6,491.94     | 61,566.12      |
|                                   | 0,101101     | 01,000.12      |
| Benefits                          | 0.00         | 2,693.63       |
| Total Expenditures                | 0.00         | 2,693.63       |
| Revenue Over/(Under) Expenditures | \$6,491.94   | \$58,872.49    |
| Total Insurance Fund:             |              |                |
| Beginning Fund Balance            |              | \$3,703,536.30 |
| Interest Income                   | 9,601.20     | 73,874.39      |
| Revenue Over/(Under) Expenditures | 86,508.03    | 1,077,318.93   |
| Ending Fund Balance               |              | \$4,854,729.62 |
|                                   |              |                |



#### CITY OF OWENSBORO CITY EMPLOYEES' PENSION FUND--CLOSED STATEMENT OF RECEIPTS AND EXPENSES FOR THE MONTH ENDING MARCH 31, 2021

|                                                                 | Current Month      |         | Year-To-Date |               |
|-----------------------------------------------------------------|--------------------|---------|--------------|---------------|
|                                                                 | Amount             | Percent | Current      | Prior         |
| Receipts:                                                       |                    |         |              |               |
| Interest Income                                                 | \$2,489.05         | 3%      | \$22,468.57  | \$44,214.67   |
| Appreciation (