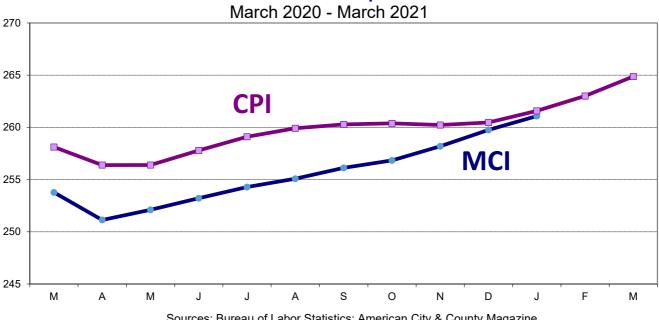

#### **Owensboro Economic Indicators** Most Recent Twelve Months

(unless otherwise indicated)

| Owensboro City Construction                                                                  | Current      | Prior        |         |
|----------------------------------------------------------------------------------------------|--------------|--------------|---------|
| (12 month total thru March)                                                                  | Year         | Year         | Change  |
| Single Family Units                                                                          | 101          | 111          | -9.01%  |
| Multi-Family Units                                                                           | 5            | 10           | -50.00% |
| Value of Regular Commercial &                                                                | \$35,744,574 | \$32,324,939 | +10.58% |
| Industrial Permits                                                                           |              |              |         |
| Owensboro Riverport Authority<br>(12 month total thru February)                              |              |              |         |
| Terminal Operations-Tons                                                                     | 1,180,282    | 1,162,416    | +1.54%  |
|                                                                                              |              |              |         |
| Active Business License Accounts (End of March)<br>(total includes some non-city businesses) | 9,763        | 9,611        | +1.58%  |
|                                                                                              |              |              |         |
| Price Indices                                                                                |              |              |         |
| Consumer Price Index-Urban (Mar)                                                             | 264.9        | 258.1        | +2.62%  |
| Municipal Price Index (Jan)                                                                  | 261.1        | 255.6        | +2.16%  |

#### **Consumer Price & Municipal Cost Indices**

Sources: Bureau of Labor Statistics; American City & County Magazine