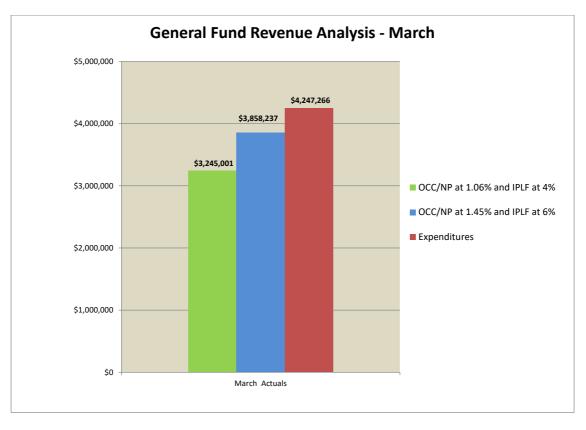

#### CITY OF OWENSBORO GENERAL FUND STATEMENT OF REVENUES AND EXPENDITURES FOR THE MONTH ENDING MARCH 31, 2021

|                                | (                  | Current Month      |               | I            | Year to Date |               |
|--------------------------------|--------------------|--------------------|---------------|--------------|--------------|---------------|
|                                |                    |                    | Over /        | Amended      |              | Over /        |
|                                | Budget             | Actuals            | (Under)       | Budget       | Actuals      | (Under)       |
| Revenues:                      |                    |                    |               |              |              |               |
| Property Taxes                 | \$175,999          | \$158,656          | (\$17,343)    | \$11,114,993 | \$11,451,984 | \$336,991     |
| Occupational tax:              | \$175,999          | φ156,050           | (\$17,343)    | φ11,114,993  | φ11,451,964  | \$330,991     |
| 1                              | ¢4 046 400         | 1 626 052          | 200.020       | 10 767 010   | 15 267 505   | 1 500 605     |
| Withholding                    | \$1,346,122        | 1,636,952          | 290,830       | 13,767,910   | 15,367,595   | 1,599,685     |
| Net Profits                    | 653,159            | 583,201            | (69,958)      | 1,469,802    | 1,189,997    | (279,805)     |
| OMU:                           |                    | ~~ ~ ~ ~ ~ ~       | (4,000)       |              |              |               |
| Dividend                       | 625,691            | 624,391            | (1,300)       | 5,631,227    | 5,619,518    | (11,710)      |
| In lieu of taxes               | 240,958            | 255,724            | 14,766        | 2,237,540    | 1,903,579    | (333,961)     |
| Insurance licenses             | 9,262              | 48,308             | 39,046        | 4,994,041    | 4,852,069    | (141,972)     |
| Other                          | 6,098,683          | 551,006            | (5,547,677)   | 11,718,333   | 10,952,863   | (765,470)     |
| Total revenues                 | \$9,149,874        | \$3.858,237        | (\$5,291,637) | \$50,933,846 | \$51,337,606 | \$403,760     |
| Total revenues                 | <b>\$9,149,074</b> | <b>\$3,050,257</b> | (\$5,291,037) | \$50,955,040 | \$51,557,600 | \$403,760     |
| Expenditures:                  |                    |                    |               |              |              |               |
| Personnel Services             | \$2,446,632        | \$2,268,662        | (\$177,970)   | \$22,074,902 | \$21,010,696 | (\$1,064,206) |
| Maintenance                    | 405,435            | 378,905            | (26,530)      | 4,983,541    | 4,537,985    | (445,556)     |
| Supplies                       | 150.543            | 156,184            | 5.641         | 1.263.732    | 826.278      | (437,454)     |
| Utilities                      | 84.647             | 63,312             | (21,335)      | 780.020      | 577.643      | (202,377)     |
| Other                          | 311,423            | 318,946            | 7.523         | 5.338.328    | 4,146,871    | (1,191,457)   |
| Agencies Contribution          | 45.701             | 47.758             | 2.057         | 1,478,830    | 1,392,796    | (86,033)      |
| Debt Service                   | 8.825              | 262,150            | 253,325       | 1,247,474    | 1,238,925    | (8,549)       |
| Transfer To                    | 506.064            | 503,997            | (2,067)       | 5,377,702    | 5,358,904    | (18,798)      |
| Capital                        | 192,462            | 247,352            | 54,890        | 2,796,003    | 2,371,630    | (424,373)     |
| Odpital                        | 102,402            | 247,002            | 04,000        | 2,700,000    | 2,071,000    | (+2+,070)     |
| Total expenditures             | \$4,151,732        | \$4,247,266        | \$95,534      | \$45,340,532 | \$41,461,728 | (\$3,878,804) |
| Operating Excess/ (Deficiency) | \$4,998,142        | (\$389,029)        | (\$5,387,171) | \$5,593,314  | \$9,875,878  | \$4,282,564   |