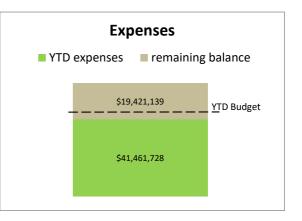

General Fund revenues through March 31, 2021 of \$51,337,606 were \$403,760 higher than budget primarily due to Property taxes and Occupational License Fees. General Fund expenditures of \$41,461,728 were \$3,878,804 under budget primarily due to timing in outside services and capital purchases and savings in personnel services.

#### CITY OF OWENSBORO GENERAL FUND STATEMENT OF REVENUES AND EXPENDITURES FOR THE MONTH ENDING MARCH 31, 2021

|                                | (                  | Current Month      |               | I            | Year to Date |               |
|--------------------------------|--------------------|--------------------|---------------|--------------|--------------|---------------|
|                                |                    |                    | Over /        | Amended      |              | Over /        |
|                                | Budget             | Actuals            | (Under)       | Budget       | Actuals      | (Under)       |
| Revenues:                      |                    |                    |               |              |              |               |
| Property Taxes                 | \$175,999          | \$158,656          | (\$17,343)    | \$11,114,993 | \$11,451,984 | \$336,991     |
| Occupational tax:              | \$175,999          | φ156,050           | (\$17,343)    | φ11,114,993  | φ11,451,964  | \$330,991     |
| 1                              | ¢4 046 400         | 1 626 052          | 200.020       | 10 767 010   | 15 267 505   | 1 500 605     |
| Withholding                    | \$1,346,122        | 1,636,952          | 290,830       | 13,767,910   | 15,367,595   | 1,599,685     |
| Net Profits                    | 653,159            | 583,201            | (69,958)      | 1,469,802    | 1,189,997    | (279,805)     |
| OMU:                           |                    | ~~ ~ ~ ~ ~ ~       | (4,000)       |              |              |               |
| Dividend                       | 625,691            | 624,391            | (1,300)       | 5,631,227    | 5,619,518    | (11,710)      |
| In lieu of taxes               | 240,958            | 255,724            | 14,766        | 2,237,540    | 1,903,579    | (333,961)     |
| Insurance licenses             | 9,262              | 48,308             | 39,046        | 4,994,041    | 4,852,069    | (141,972)     |
| Other                          | 6,098,683          | 551,006            | (5,547,677)   | 11,718,333   | 10,952,863   | (765,470)     |
| Total revenues                 | \$9,149,874        | \$3.858,237        | (\$5,291,637) | \$50,933,846 | \$51,337,606 | \$403,760     |
| Total revenues                 | <b>\$9,149,074</b> | <b>\$3,050,257</b> | (\$5,291,037) | \$50,955,040 | \$51,557,600 | \$403,760     |
| Expenditures:                  |                    |                    |               |              |              |               |
| Personnel Services             | \$2,446,632        | \$2,268,662        | (\$177,970)   | \$22,074,902 | \$21,010,696 | (\$1,064,206) |
| Maintenance                    | 405,435            | 378,905            | (26,530)      | 4,983,541    | 4,537,985    | (445,556)     |
| Supplies                       | 150.543            | 156,184            | 5.641         | 1.263.732    | 826.278      | (437,454)     |
| Utilities                      | 84.647             | 63,312             | (21,335)      | 780.020      | 577.643      | (202,377)     |
| Other                          | 311,423            | 318,946            | 7.523         | 5.338.328    | 4,146,871    | (1,191,457)   |
| Agencies Contribution          | 45.701             | 47.758             | 2.057         | 1,478,830    | 1,392,796    | (86,033)      |
| Debt Service                   | 8.825              | 262,150            | 253,325       | 1,247,474    | 1,238,925    | (8,549)       |
| Transfer To                    | 506.064            | 503,997            | (2,067)       | 5,377,702    | 5,358,904    | (18,798)      |
| Capital                        | 192,462            | 247,352            | 54,890        | 2,796,003    | 2,371,630    | (424,373)     |
| Odpital                        | 102,402            | 247,002            | 04,000        | 2,700,000    | 2,071,000    | (+2+,070)     |
| Total expenditures             | \$4,151,732        | \$4,247,266        | \$95,534      | \$45,340,532 | \$41,461,728 | (\$3,878,804) |
| Operating Excess/ (Deficiency) | \$4,998,142        | (\$389,029)        | (\$5,387,171) | \$5,593,314  | \$9,875,878  | \$4,282,564   |