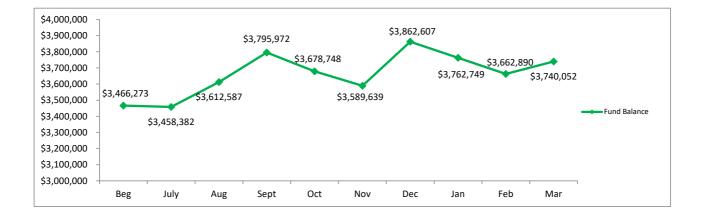

| \$128,040.90  |
| Expenses:                                                       |                    |         |              |               |
| Pensions Paid: City & OMU employees                             | \$16,182.31        | 100%    | \$141,762.38 | \$159,705.41  |
| Miscellaneous Expense                                           | 0.00               | 0%      | 35,461.43    | 19,471.83     |
| Total Expenses                                                  | \$16,182.31        | 100%    | \$177,223.81 | \$179,177.24  |
| Revenue Over/(Under) Expenses                                   | \$77,161.55        |         | \$453,990.33 | (\$51,136.34) |
| Type of Retirement<br>Ordinary<br>Disability<br>Widows<br>Total | 2<br>3<br>10<br>15 |         |              |               |



#### **CITY OF OWENSBORO** POLICE AND FIRE PENSION FUND--CLOSED STATEMENT OF RECEIPTS AND EXPENSES FOR THE MONTH ENDING MARCH 31, 2021

|                                                                                                      | Current                | Month               | Year-To      | o-Date       |
|------------------------------------------------------------------------------------------------------|------------------------|---------------------|--------------|--------------|
|                                                                                                      | Amount                 | Percent             | Current      | Prior        |
| Receipts:                                                                                            |