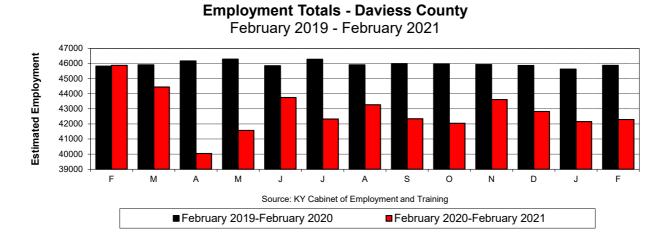

#### Owensboro Economic Indicators Most Recent Twelve Months

(unless otherwise indicated)

|                                               | Current | Most Recent   | Prior Year    | 0/ Channe |
|-----------------------------------------------|---------|---------------|---------------|-----------|
| Estimated Employment Eshruan                  | Current | 12-mo average | 12-mo average | % Change  |
| Estimated Employment - February               |         |               |               |           |
| Daviess County                                | 42,295  | 42,557        | 45,975        | -7.43%    |
| <b>Owensboro MSA</b> (Daviess,McLean,Hancock) | 49,538  | 49,924        | 53,948        | -7.46%    |
|                                               |         |               |               | Actual    |
| Unemployment Rates - February                 |         |               |               | Change    |
| Daviess County                                | 4.8%    | 6.45%         | 3.80%         | +2.65%    |
| Owensboro MSA (Daviess,McLean,Hancock)        | 4.8%    | 6.42%         | 3.78%         | +2.64%    |
| Kentucky                                      | 5.0%    | 7.03%         | 4.24%         | +2.79%    |
| United States                                 | 6.6%    | 8.52%         | 3.61%         | +4.91%    |