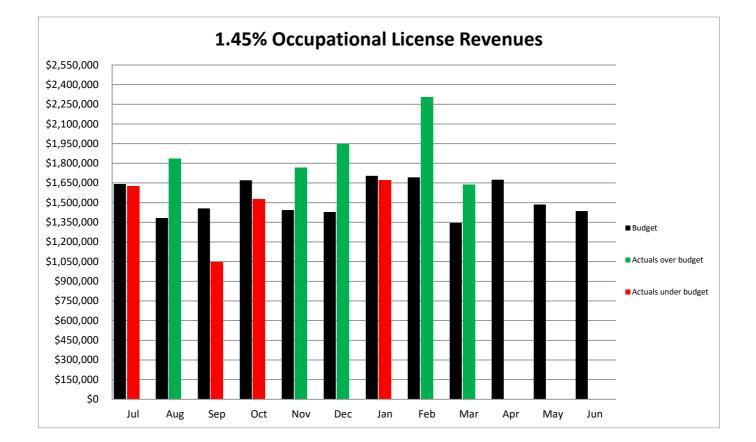

#### SCHEDULE OF OCCUPATIONAL LICENSE FEES - GENERAL FUND

|           | Comparison to Budget (2020-21) |             |             |  | Compariso   | on to Prior Year | Actuals     |
|-----------|--------------------------------|-------------|-------------|--|-------------|------------------|-------------|
|           |                                | Over /      |             |  |             |                  | Over /      |
| Month     | Budget                         | Actual      | (Under)     |  | 2019-20     | 2020-21          | (Under)     |
|           |                                |             |             |  |             |                  |             |
| July      | \$43,364                       | \$361,399   | \$318,035   |  | \$91,229    | \$361,399        | \$270,171   |
| August    | 32,432                         | 116,582     | 84,150      |  | 66,442      | 116,582          | 50,140      |
| September | 95,747                         | 56,265      | (39,482)    |  | 103,362     | 56,265           | (47,097)    |
| October   | 81,261                         | (64,503)    | (145,764)   |  | 73,375      | (64,503)         | (137,878)   |
| November  | 42,270                         | 65,854      | 23,584      |  | 304,413     | 65,854           | (238,559)   |
| December  | 116,910                        | (220,108)   | (337,018)   |  | 135,895     | (220,108)        | (356,003)   |
| January   | 90,329                         | 233,601     | 143,272     |  | 113,267     | 233,601          | 120,334     |
| February  | 314,330                        | 57,706      | (256,624)   |  | 372,592     | 57,706           | (314,886)   |
| March     | 653,159                        | 583,201     | (69,958)    |  | 791,201     | 583,201          | (208,000)   |
| April     | 1,674,095                      | 0           | 0           |  | 700,346     | 0                | 0           |
| May       | 373,291                        | 0           | 0           |  | 244,842     | 0                | 0           |
| June      | 126,812                        | 0           | 0           |  | 1,194,985   | 0                | 0           |
| Total     | \$3,644,000                    | \$1,189,997 | (\$279,805) |  | \$4,191,949 | \$1,189,997      | (\$861,779) |