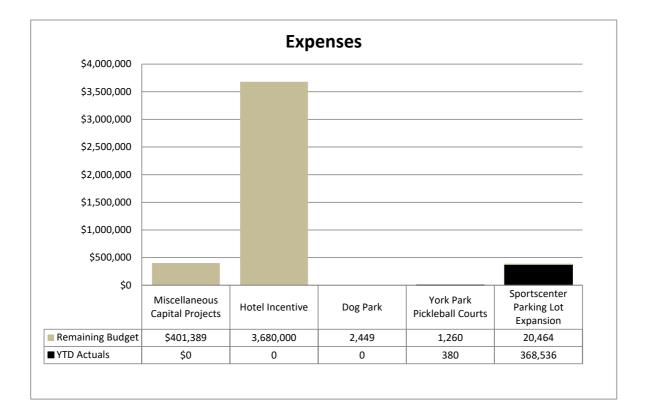

| \$125,072               | (\$60,072)          |
| Expenditures:                      |                  |                         |                     |
| Miscellaneous Capital Projects     | \$401,389        | \$0                     | \$401,389           |
| Hotel Incentive                    | 3,680,000        | 0                       | 3,680,000           |
| Dog Park                           | 2,449            | 0                       | 2,449               |
| York Park Pickleball Courts        | 1,640            | 380                     | 1,260               |
| Sportscenter Parking Lot Expansion | 389,000          | 368,536                 | 20,464              |
| Total expenditures                 | \$4,474,478      | \$368,916               | \$4,105,562         |



#### CITY OF OWENSBORO YOUR COMMUNITY VISION FUND STATEMENT OF REVENUES AND EXPENDITURES FOR THE MONTH ENDING MARCH 31, 2021

| -                              | Annual<br>Budget | Year to Date<br>Actuals | Remaining<br>Budget |
|--------------------------------|------------------|-------------------------|---------------------|
| Revenues:                      |                  |                         |                     |
| Occupational License Fee       | \$4,809,549      | \$3,796,239             | \$1,013,310         |
| Net Profit License Fee         | 964,500          | 737,342                 | 227,158             |
| Interest Earnings              | 120,000          | 56,015                  | 63,985              |
| Penalty and Interest           | 55,000           | 51,732