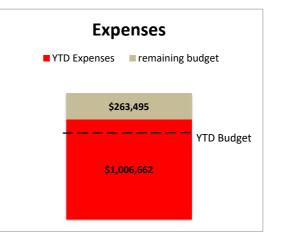

#### CITY OF OWENSBORO SPORTSCENTER OPERATIONS FUND STATEMENT OF REVENUE AND EXPENDITURES FOR THE MONTH ENDING MARCH 31, 2021

|                                | C          | Current Month |             |            | Year to Date |             |
|--------------------------------|------------|---------------|-------------|------------|--------------|-------------|
|                                |            |               | Over /      | Amended    |              | Over /      |
|                                | Budget     | Actuals       | (Under)     | Budget     | Actuals      | (Under)     |
| _                              |            |               |             |            |              |             |
| <u>Revenues:</u>               |            |               |             |            |              |             |
| Interest on Investments        | \$700      | \$51          | (\$649)     | \$900      | \$2,294      | \$1,394     |
| Transfer from General Fund     | 354,572    | 50,652        | (303,920)   | 455,876    | 455,876      | 0           |
| Operating Revenue Transfer     | 346,973    | 92,701        | (254,272)   | 431,701    | 260,556      | (171,145)   |
| Total revenues                 | \$702,245  | \$143,404     | (\$558,841) | \$888,477  | \$718,726    | (\$169,751) |
| Expenditures:                  |            |               |             |            |              |             |
| Maintenance                    | \$9,040    | \$1,290       | (\$7,750)   | \$11,620   | \$11,620     | \$0         |
| Sportscenter Management        | 36,292     | 10,366        | (25,926)    | 46,658     | 46,658       | 0           |
| Sportcenter Incentive          | 55,151     | 0             | (55,151)    | 55,151     | 0            | (55,151)    |
| Insurance                      | 10,690     | 0             | (10,690)    | 10,690     | 10,379       | (311)       |
| Other                          | 1,965      | 0             | (1,965)     | 2,489      | 155,335      | 152,846     |
| Capital                        | 101,519    | 8,899         | (92,620)    | 119,317    | 80,094       | (39,223)    |
| Operating Expenditure Transfer | 573,986    | 251,604       | (322,382)   | 702,700    | 702,576      | (124)       |
| Total expenditures             | \$788,643  | \$272,159     | (\$516,484) | \$948,625  | \$1,006,662  | \$58,037    |
| Operating Excess/ (Deficiency) | (\$86,398) | (\$128,755)   | (\$42,357)  | (\$60,148) | (\$287,936)  | (\$227,788) |