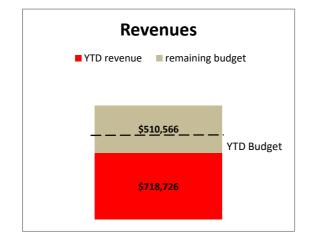

#### CITY OF OWENSBORO SPORTSCENTER OPERATIONS FUND STATEMENT OF REVENUE AND EXPENDITURES FOR THE MONTH ENDING MARCH 31, 2021

|                                | C          | Current Month |             |            | Year to Date |             |
|--------------------------------|------------|---------------|-------------|------------|--------------|-------------|
|                                |            |               | Over /      | Amended    |              | Over /      |
|                                | Budget     | Actuals       | (Under)     | Budget     | Actuals      | (Under)     |
| _                              |            |               |             |            |              |             |
| <u>Revenues:</u>               |            |               |             |            |              |             |
| Interest on Investments        | \$700      | \$51          | (\$649)     | \$900      | \$2,294      | \$1,394     |
| Transfer from General Fund     | 354,572    | 50,652        | (303,920)   | 455,876    | 455,876      | 0           |
| Operating Revenue Transfer     | 346,973    | 92,701        | (254,272)   | 431,701    | 260,556      | (171,145)   |
| Total revenues                 | \$702,245  | \$143,404     | (\$558,841) | \$888,477  | \$718,726    | (\$169,751) |
| Expenditures:                  |            |               |             |            |              |             |
| Maintenance                    | \$9,040    | \$1,290       | (\$7,750)   | \$11,620   | \$11,620     | \$0         |
| Sportscenter Management        | 36,292     | 10,366        | (25,926)    | 46,658     | 46,658       | 0           |
| Sportcenter Incentive          | 55,151     | 0             | (55,151)    | 55,151     | 0            | (55,151)    |
| Insurance                      | 10,690     | 0             | (10,690)    | 10,690     | 10,379       | (311)       |
| Other                          | 1,965      | 0             | (1,965)     | 2,489      | 155,335      | 152,846     |
| Capital                        | 101,519    | 8,899         | (92,620)    | 119,317    | 80,094       | (39,223)    |
| Operating Expenditure Transfer | 573,986    | 251,604       | (322,382)   | 702,700    | 702,576      | (124)       |
| Total expenditures             | \$788,643  | \$272,159     | (\$516,484) | \$948,625  | \$1,006,662  | \$58,037    |
| Operating Excess/ (Deficiency) | (\$86,398) | (\$128,755)   | (\$42,357)  | (\$60,148) | (\$287,936)  | (\$227,788) |