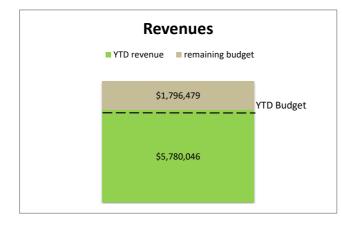

#### CITY OF OWENSBORO SANITATION FUND STATEMENT OF REVENUES AND EXPENDITURES FOR THE MONTH ENDING MARCH 31, 2021

|                                 | C         | Current Month |             | Year to Date   |             |                     |  |
|---------------------------------|-----------|---------------|-------------|----------------|-------------|---------------------|--|
| -                               |           |               | Over /      | Amended        |             | Over /              |  |
| _                               | Budget    | Actuals       | (Under)     | Budget         | Actuals     | (Under)             |  |
|                                 |           |               |             |                |             |                     |  |
| Revenues:                       |           |               |             |                |             |                     |  |
| Toter Service                   | \$419,266 | \$427,421     | \$8,155     | \$3,773,402    | \$3,837,937 | \$64,535            |  |
| Dumpster Service                | 204,166   | 214,901       | 10,735      | 1,837,502      | 1,883,907   | 46,405              |  |
| Recycling                       | 229       | 0             | (229)       | 2,063          | 383         | (1,680)             |  |
| Litter Abatement Funding        | 2,250     | 0             | (2,250)     | 20,250         | 28,621      | 8,371               |  |
| Sale of Capital Assets          | 0         | 0             | 0           | 50,000         | 0           | (50,000)            |  |
| Other / Miscellaneous           | 1,296     | 4,897         | 3,601       | 11,687         | 29,198      | 17,511              |  |
|                                 |           |               |             |                |             |                     |  |
| Total revenues                  | \$627,207 | \$647,219     | \$20,012    | \$5,694,904    | \$5,780,046 | \$85,142            |  |
|                                 |           |               |             |                |             |                     |  |
| Expenditures:                   |           |               |             |                |             |                     |  |
| Personnel Services              | \$210,682 | \$157,509     | (\$53,173)  | \$1,890,326    | \$1,681,835 | (\$208,491)         |  |
| Maintenance                     | 60,562    | 60,373        | (189)       | 551,247        | 548,237     | (3,010)             |  |
| Supplies                        | 31,647    | 59,150        | 27,503      | 313,861        | 236,987     | (76,874)            |  |
| Utilities                       | 1,173     | 1,271         | 98          | 7.780          | 7.155       | (625)               |  |
| Other                           | 202.434   | 62.584        | (139,850)   | 2,066,670      | 1,501,975   | (564,695)           |  |
| Capital                         | 2.677     | 2,677         | 0           | 2,275,247      | 1,183,082   | (1,092,165)         |  |
| <u> </u>                        |           |               |             |                | .,          | (1,00=,100)         |  |
| Total expenditures              | \$509,175 | \$343,565     | (\$165,610) | \$7,105,131    | \$5,159,270 | (\$1,945,860)       |  |
|                                 |           |               |             |                |             |                     |  |
| Operating Excess / (Deficiency) | \$118,032 | \$303,654     | \$185,622   | (\$1,410,227)  | \$620,775   | \$2,031,002         |  |
| eperating Excess (Denciency)    | ψ110,032  | 4000,004      | Ψ100,022    | (Ψ1, +10, 227) | ψ020,113    | Ψ <u>2</u> ,001,002 |  |