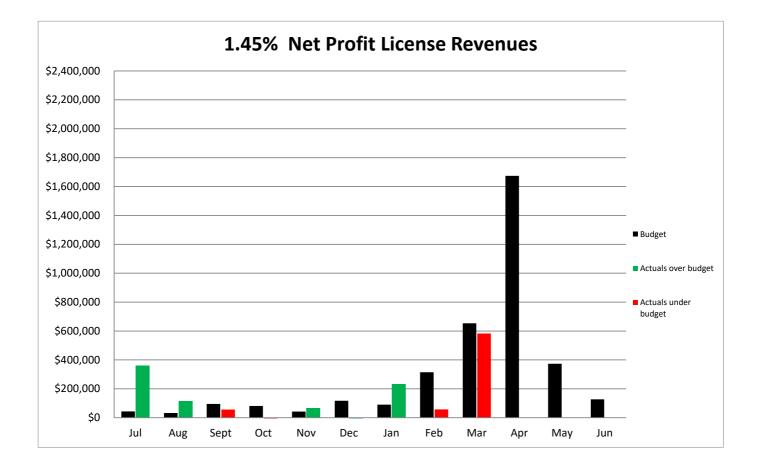

#### SCHEDULE OF NET PROFIT FEES - GENERAL FUND

Old Rate - Current Month Surplus (Deficit) New Rate - Current Month Surplus (Deficit) \$ (1,002,265) \$ (389,029)

|           | Compariso   | on to Budget (2 | 020-21)     | Comparison to Prior Year Actuals |             |             |  |
|-----------|-------------|-----------------|-------------|----------------------------------|-------------|-------------|--|
|           |             |                 | Over /      | i                                |             | Over /      |  |
| Month     | Budget      | Actual          | (Under)     | 2019-20                          | 2020-21     | (Under)     |  |
|           |             |                 |             |                                  |             |             |  |
| July      | \$1,139,189 | \$951,478       | (\$187,711) | \$904,091                        | \$951,478   | \$47,387    |  |
| August    | 516,009     | 648,298         | 132,289     | 769,949                          | 648,298     | (121,651)   |  |
| September | 662         | 870             | 208         | (672)                            | 870         | 1,542       |  |
| October   | 937,416     | 560,428         | (376,988)   | 704,733                          | 560,428     | (144,305)   |  |
| November  | 657,581     | 1,002,098       | 344,517     | 856,273                          | 1,002,098   | 145,825     |  |
| December  | 2,646       | 8,844           | 6,198       | 8,888                            | 8,844       | (44)        |  |
| January   | 1,137,204   | 556,818         | (580,386)   | 1,025,174                        | 556,818     | (468,356)   |  |
| February  | 594,072     | 1,074,927       | 480,855     | 824,402                          | 1,074,927   | 250,525     |  |
| March     | 9,262       | 48,308          | 39,046      | 14,510                           | 48,308      | 33,798      |  |
| April     | 868,615     | 0               | 0           | 730,044                          | 0           | 0           |  |
| May       | 749,536     | 0               | 0           | 811,110                          | 0           | 0           |  |
| June      | 3,308       | 0               | 0           | 23,310                           | 0           | 0           |  |
| Total     | \$6,615,500 | \$4,852,069     | (\$141,972) | \$6,671,813                      | \$4,852,069 | (\$255,280) |  |