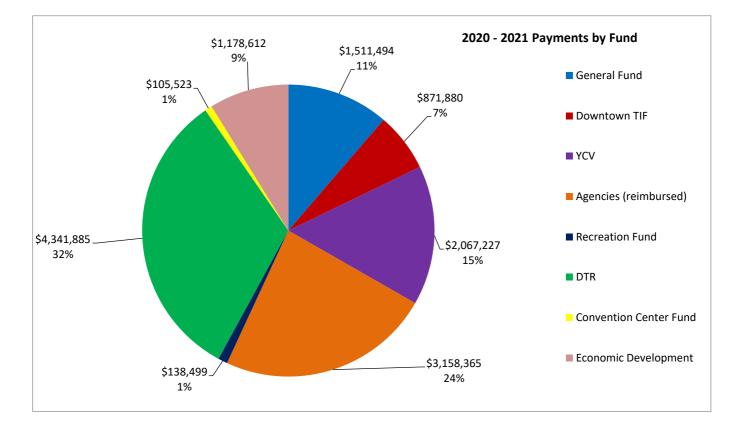

omic Dev Fund      | 2,180,000                | 206,744          | 06/01/31         |
| Series 2019C | Smothers/RF Park, Utility Reloc.& Str, (refi Series 2011) | DTR Fund               | 18,090,000               | 1,137,775        | 04/01/41         |
| Series 2019E | Convention Center & Infrastructure                        | DTR Fund               | 36,570,000               | 2,084,313        | 06/01/42         |
| Series 2013A | Convention Center & Infrastructure                        | DTR Fund               | 20,530,000               | 1,119,797        | 05/01/43         |
|              |                                                           |                        | _                        | \$13,373,485     |                  |

\* 2020-21 Includes principal and interest.