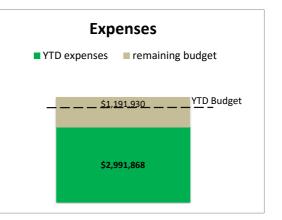

#### CITY OF OWENSBORO CONVENTION CENTER OPERATIONS FUND STATEMENT OF REVENUE AND EXPENDITURES FOR THE MONTH ENDING MARCH 31, 2021

|                                 | C         | urrent Month |             | ۱ N         | ear to Date |               |
|---------------------------------|-----------|--------------|-------------|-------------|-------------|---------------|
| -                               |           |              | Over /      | Amended     |             | Over /        |
| -                               | Budget    | Actuals      | (Under)     | Budget      | Actuals     | (Under)       |
| _                               |           |              |             |             |             |               |
| <u>Revenues:</u>                |           |              |             |             |             |               |
| County Contribution             | \$0       | \$11,271     | \$11,271    | \$176,250   | \$113,969   | (\$62,281)    |
| Interest on Investments         | 20,833    | 20,060       | (773)       | 187,501     | 166,067     | (21,434)      |
| Transfer from General Fund      | 74,619    | 74,619       | 0           | 671,573     | 671,573     | 0             |
| Operating Revenue Transfer      | 377,689   | 366,536      | (11,153)    | 2,193,469   | 1,095,666   | (1,097,803)   |
| Miscellaneous Revenue           | 0         | (155,015)    | (155,015)   | 0           | 0           | 0             |
| Total revenues                  | \$473,141 | \$317,471    | (\$155,670) | \$3,228,793 | \$2,047,276 | (\$1,181,517) |
|                                 |           |              |             |             |             |               |
| Expenditures:                   |           |              |             |             |             |               |
| Debt Service                    | \$0       | \$0          | \$0         | \$15,459    | \$15,432    | (\$27)        |
| Misc Repairs - Radio Equipment  | 0         | 0            | 0           | 87          | 87          | 0             |
| Maintenance Grounds             | 9,427     | 9,427        | 0           | 84,844      | 84,844      | 0             |
| Utilities                       | 8,299     | 7,452        | (847)       | 87,461      | 63,303      | (24,158)      |
| Convention Center Management    | 11,577    | 23,154       | 11,577      | 104,198     | 104,198     | Û Û           |
| Convention Center Incentive     | 0         | 0            | 0           | 182,715     | 0           | (182,715)     |
| Insurance                       | 0         | 0            | 0           | 49,505      | 46,589      | (2,916)       |
| Supplies                        | 1,108     | 0            | (1,108)     | 37,701      | 17,103      | (20,598)      |
| Capital                         | 35,357    | 35,357       | Ú Ó         | 358,213     | 318,213     | (40,000)      |
| Operating Expenditure Transfer  | 312,841   | 591,976      | 279,135     | 2,341,992   | 2,342,099   | 107           |
| Total expenditures              | \$378,609 | \$667,366    | \$288,757   | \$3,262,175 | \$2,991,868 | (\$270,307)   |
| Operating Excess / (Deficiency) | \$94,532  | (\$349,895)  | (\$444,427) | (\$33,382)  | (\$944,593) | (\$911,211)   |