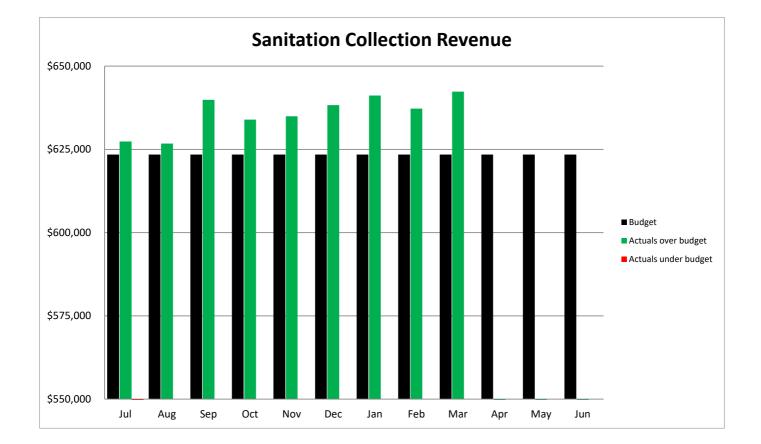

|          | Comparis    | on to Budget (20 | 019-20)   | Compariso   | Comparison to Prior Year Actuals |          |  |  |
|----------|-------------|------------------|-----------|-------------|----------------------------------|----------|--|--|
|          |             |                  | Over /    |             |                                  | Over /   |  |  |
| Month    | Budget      | Actual           | (Under)   | 2019-20     | 2020-21                          | (Under)  |  |  |
| lukz     | \$623,448   | \$627,356        | \$3,908   | \$626,794   | \$627,356                        | \$562    |  |  |
| July     | . ,         | . ,              | . ,       |             | . ,                              | -        |  |  |
| August   | 623,432     | 626,726          | 3,294     | 626,917     | 626,726                          | (191)    |  |  |
| Sept     | 623,432     | 639,849          | 16,417    | 630,500     | 639,849                          | 9,349    |  |  |
| October  | 623,432     | 633,950          | 10,518    | 628,239     | 633,950                          | 5,711    |  |  |
| November | 623,432     | 634,950          | 11,518    | 626,132     | 634,950                          | 8,818    |  |  |
| December | 623,432     | 638,278          | 14,846    | 628,546     | 638,278                          | 9,732    |  |  |
| January  | 623,432     | 641,169          | 17,737    | 631,751     | 641,169                          | 9,418    |  |  |
| February | 623,432     | 637,247          | 13,815    | 632,698     | 637,247                          | 4,549    |  |  |
| March    | 623,432     | 642,322          | 18,890    | 630,613     | 642,322                          | 11,709   |  |  |
| April    | 623,432     | 0                | 0         | 626,246     | 0                                | 0        |  |  |
| May      | 623,432     | 0                | 0         | 622,008     | 0                                | 0        |  |  |
| June     | 623,432     | 0                | 0         | 614,135     | 0                                | 0        |  |  |
| Total    | \$7,481,200 | \$5,721,847      | \$110,943 | \$7,524,577 | \$5,721,847                      | \$59,658 |  |  |