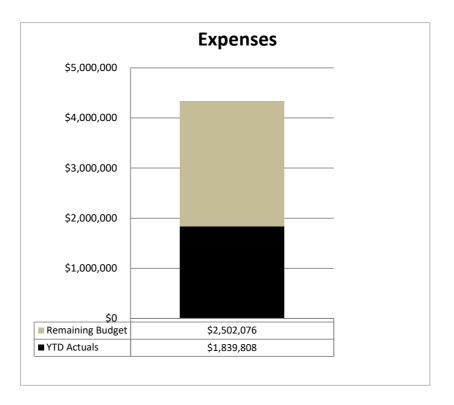

----------------|------------------|-------------------------|---------------------|
| Revenues:                      |                  |                         |                     |
| Insurance License Premium Fees | \$3,700,000      | \$2,769,480             | \$930,520           |
| Interest on Investments        | 30,000           | 21,776                  | 8,224               |
| Total revenues                 | \$3,730,000      | \$2,791,256             | \$938,744           |
| Expenditures:                  |                  |                         |                     |
| Debt Service                   | \$4,341,884      | \$1,839,808             | \$2,502,076         |
| Total Expenditures             | \$4,341,884      | \$1,839,808             | \$2,502,076         |



|           | Comparison to Budget (2020-21) |             |             | Comparison to Prior Year Actuals |             |             |  |
|-----------|--------------------------------|-------------|-------------|----------------------------------|-------------|-------------|--|
|           |                                |             | Over /      |                                  |             | Over /      |  |
| Month     | Budget                         | Actual      | (Under)     | 2019-20                          | 2020-21     | (Under)     |  |
| huby      | \$715,580                      | \$541,126   | (\$174,454) | \$400.210                        | \$541,126   | \$41,916    |  |
| July      | . ,                            | . ,         | ( , , ,     | \$499,210