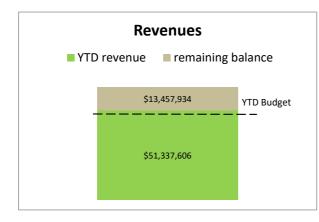

General Fund revenues through March 31, 2021 of \$51,337,606 were \$403,760 higher than budget primarily due to Property taxes and Occupational License Fees. General Fund expenditures of \$41,461,728 were \$3,878,804 under budget primarily due to timing in outside services and capital purchases and savings in personnel services.