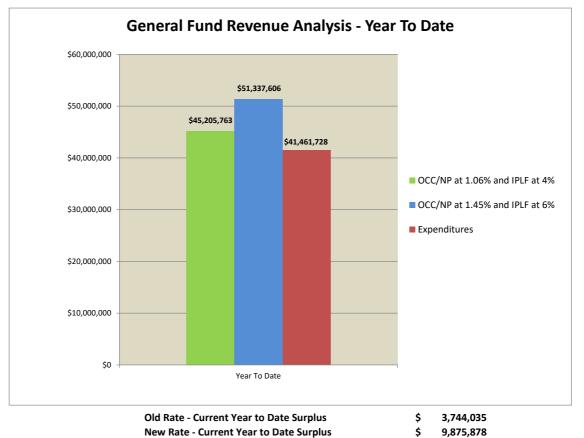

General Fund revenues through March 31, 2021 of \$51,337,606 were \$403,760 higher than budget primarily due to Property taxes and Occupational License Fees. General Fund expenditures of \$41,461,728 were \$3,878,804 under budget primarily due to timing in outside services and capital purchases and savings in personnel services.

#### CITY OF OWENSBORO GENERAL FUND STATEMENT OF REVENUES AND EXPENDITURES FOR THE MONTH ENDING MARCH 31, 2021

|                                | (                  | Current Month      |               | I            | Year to Date |               |
|--------------------------------|--------------------|--------------------|---------------|--------------|--------------|---------------|
|                                |                    |                    | Over /        | Amended      |              | Over /        |
|                                | Budget             | Actuals            | (Under)       | Budget       | Actuals      | (Under)       |
| Revenues:                      |                    |                    |               |              |              |               |
| Property Taxes                 | \$175,999          | \$158,656          | (\$17,343)    | \$11,114,993 | \$11,451,984 | \$336,991     |
| Occupational tax:              | \$175,999          | φ156,050           | (\$17,343)    | φ11,114,993  | φ11,451,964  | \$330,991     |
| 1                              | ¢4 046 400         | 1 626 052          | 200.020       | 10 767 010   | 15 267 505   | 1 500 605     |
| Withholding                    | \$1,346,122        | 1,636,952          | 290,830       | 13,767,910   | 15,367,595   | 1,599,685     |
| Net Profits                    | 653,159            | 583,201            | (69,958)      | 1,469,802    | 1,189,997    | (279,805)     |
| OMU:                           |                    | ~~ ~ ~ ~ ~ ~       | (4,000)       |              |              |               |
| Dividend                       | 625,691            | 624,391            | (1,300)       | 5,631,227    | 5,619,518    | (11,710)      |
| In lieu of taxes               | 240,958            | 255,724            | 14,766        | 2,237,540    | 1,903,579    | (333,961)     |
| Insurance licenses             | 9,262              | 48,308             | 39,046        | 4,994,041    | 4,852,069    | (141,972)     |
| Other                          | 6,098,683          | 551,006            | (5,547,677)   | 11,718,333   | 10,952,863   | (765,470)     |
| Total revenues                 | \$9,149,874        | \$3.858,237        | (\$5,291,637) | \$50,933,846 | \$51,337,606 | \$403,760     |
| Total revenues                 | <b>\$9,149,074</b> | <b>\$3,050,257</b> | (\$5,291,037) | \$50,955,040 | \$51,557,600 | \$403,760     |
| Expenditures:                  |                    |                    |               |              |              |               |
| Personnel Services             | \$2,446,632        | \$2,268,662        | (\$177,970)   | \$22,074,902 | \$21,010,696 | (\$1,064,206) |
| Maintenance                    | 405,435            | 378,905            | (26,530)      | 4,983,541    | 4,537,985    | (445,556)     |
| Supplies                       | 150.543            | 156,184            | 5.641         | 1.263.732    | 826.278      | (437,454)     |
| Utilities                      | 84.647             | 63,312             | (21,335)      | 780.020      | 577.643      | (202,377)     |
| Other                          | 311,423            | 318,946            | 7.523         | 5.338.328    | 4,146,871    | (1,191,457)   |
| Agencies Contribution          | 45.701             | 47.758             | 2.057         | 1,478,830    | 1,392,796    | (86,033)      |
| Debt Service                   | 8.825              | 262,150            | 253,325       | 1,247,474    | 1,238,925    | (8,549)       |
| Transfer To                    | 506.064            | 503,997            | (2,067)       | 5,377,702    | 5,358,904    | (18,798)      |
| Capital                        | 192,462            | 247,352            | 54,890        | 2,796,003    | 2,371,630    | (424,373)     |
| Odpital                        | 102,402            | 247,002            | 04,000        | 2,700,000    | 2,071,000    | (+2+,070)     |
| Total expenditures             | \$4,151,732        | \$4,247,266        | \$95,534      | \$45,340,532 | \$41,461,728 | (\$3,878,804) |
| Operating Excess/ (Deficiency) | \$4,998,142        | (\$389,029)        | (\$5,387,171) | \$5,593,314  | \$9,875,878  | \$4,282,564   |