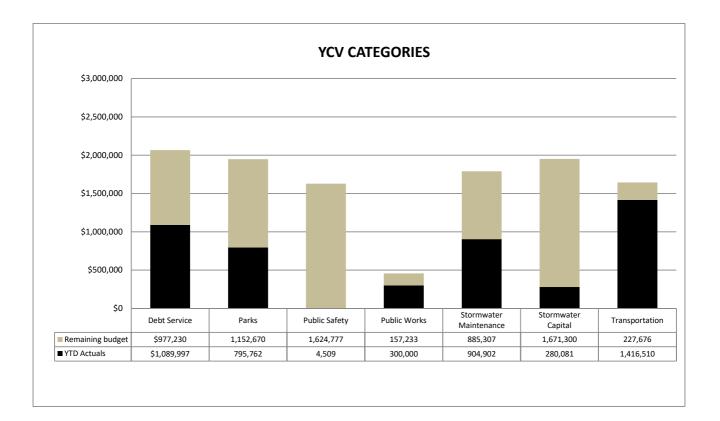

| \$2,067,227      | \$1,089,997             | \$977,230           |
| Parks                          | 1,948,432        | 795,762                 | 1,152,670           |
| Public Safety                  | 1,629,286        | 4,509                   | 1,624,777           |
| Public Works                   | 457,233          | 300,000                 | 157,233             |
| Stormwater Maintenance         | 1,790,209        | 904,902                 | 885,307             |
| Stormwater Capital             | 1,951,381        | 280,081                 | 1,671,300           |
| Transportation                 | 1,644,186        | 1,416,510               | 227,676             |
| Total expenditures             | \$11,487,954     | \$4,791,761             | \$6,696,193         |



#### CITY OF OWENSBORO YOUR COMMUNITY VISION FUND STATEMENT OF REVENUES AND EXPENDITURES FOR THE MONTH ENDING MARCH 31, 2021

|                                   | Annual<br>Budget | Year to Date<br>Actuals | Remaining<br>Budget |
|-----------------------------------|------------------|-------------------------|---------------------|
| Debt Service                      | \$2,067,227      | \$1,089,997             | \$977,230           |
| <u>Parks</u>                      |                  |                         |                     |
| Fisher Park Expansion             | 1,459,894        | 795,762                 | 664,132             |
| Greenbelt Design                  | 480,295          | 0                       | 480,295             |
| Greenbelt Extension-Bypass        | 8,24