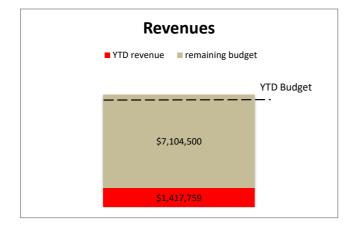

#### CITY OF OWENSBORO TRANSIT FUND STATEMENT OF REVENUES AND EXPENDITURES FOR THE MONTH ENDING MARCH 31, 2021

| Budget    | Actuals                                                                                  | Over /<br>(Under)                                                                                                                                        | Amended                                                                                                                                                                                                                                                                                                                                                 |                                                                                                                                                                                                                                                                                                                                                                                         | Over /                                                                                                                                                                                                                                                                                                                                                                                                                                                                                       |
|-----------|------------------------------------------------------------------------------------------|----------------------------------------------------------------------------------------------------------------------------------------------------------|---------------------------------------------------------------------------------------------------------------------------------------------------------------------------------------------------------------------------------------------------------------------------------------------------------------------------------------------------------|-----------------------------------------------------------------------------------------------------------------------------------------------------------------------------------------------------------------------------------------------------------------------------------------------------------------------------------------------------------------------------------------|----------------------------------------------------------------------------------------------------------------------------------------------------------------------------------------------------------------------------------------------------------------------------------------------------------------------------------------------------------------------------------------------------------------------------------------------------------------------------------------------|
| Budget    | Actuals                                                                                  | (Under)                                                                                                                                                  |                                                                                                                                                                                                                                                                                                                                                         |                                                                                                                                                                                                                                                                                                                                                                                         |                                                                                                                                                                                                                                                                                                                                                                                                                                                                                              |
|           |                                                                                          |                                                                                                                                                          | Budget                                                                                                                                                                                                                                                                                                                                                  | Actuals                                                                                                                                                                                                                                                                                                                                                                                 | (Under)                                                                                                                                                                                                                                                                                                                                                                                                                                                                                      |
|           |                                                                                          |                                                                                                                                                          |                                                                                                                                                                                                                                                                                                                                                         |                                                                                                                                                                                                                                                                                                                                                                                         |                                                                                                                                                                                                                                                                                                                                                                                                                                                                                              |
|           |                                                                                          |                                                                                                                                                          |                                                                                                                                                                                                                                                                                                                                                         |                                                                                                                                                                                                                                                                                                                                                                                         |                                                                                                                                                                                                                                                                                                                                                                                                                                                                                              |
| \$371,804 | \$124,588                                                                                | (\$247,216)                                                                                                                                              | \$7,475,766                                                                                                                                                                                                                                                                                                                                             | \$1,367,522                                                                                                                                                                                                                                                                                                                                                                             | (\$6,108,244)                                                                                                                                                                                                                                                                                                                                                                                                                                                                                |
| 0         | 0                                                                                        | 0                                                                                                                                                        | 12,000                                                                                                                                                                                                                                                                                                                                                  | 8,926                                                                                                                                                                                                                                                                                                                                                                                   | (3,074)                                                                                                                                                                                                                                                                                                                                                                                                                                                                                      |
| 8,749     | 0                                                                                        | (8,749)                                                                                                                                                  | 78,753                                                                                                                                                                                                                                                                                                                                                  | 10,346                                                                                                                                                                                                                                                                                                                                                                                  | (68,407)                                                                                                                                                                                                                                                                                                                                                                                                                                                                                     |
| 1,250     | 3,424                                                                                    | 2,174                                                                                                                                                    | 167,653                                                                                                                                                                                                                                                                                                                                                 | 27,519                                                                                                                                                                                                                                                                                                                                                                                  | (140,134)                                                                                                                                                                                                                                                                                                                                                                                                                                                                                    |
| 2,449     | 382                                                                                      | (2,067)                                                                                                                                                  | 22,244                                                                                                                                                                                                                                                                                                                                                  | 3,446                                                                                                                                                                                                                                                                                                                                                                                   | (18,798)                                                                                                                                                                                                                                                                                                                                                                                                                                                                                     |
|           |                                                                                          | (******                                                                                                                                                  |                                                                                                                                                                                                                                                                                                                                                         |                                                                                                                                                                                                                                                                                                                                                                                         | /** *** * <b></b> `                                                                                                                                                                                                                                                                                                                                                                                                                                                                          |
| \$384,252 | \$128,394                                                                                | (\$255,858)                                                                                                                                              | \$7,756,416                                                                                                                                                                                                                                                                                                                                             | \$1,417,759                                                                                                                                                                                                                                                                                                                                                                             | (\$6,338,657)                                                                                                                                                                                                                                                                                                                                                                                                                                                                                |
|           |                                                                                          |                                                                                                                                                          |                                                                                                                                                                                                                                                                                                                                                         |                                                                                                                                                                                                                                                                                                                                                                                         |                                                                                                                                                                                                                                                                                                                                                                                                                                                                                              |
| \$146,837 | \$131,650                                                                                | (\$15,187)                                                                                                                                               | \$1,315,172                                                                                                                                                                                                                                                                                                                                             | \$1,206,209                                                                                                                                                                                                                                                                                                                                                                             | (\$108,963)                                                                                                                                                                                                                                                                                                                                                                                                                                                                                  |
| 1,874     | 64,879                                                                                   | 63,005                                                                                                                                                   | 261,458                                                                                                                                                                                                                                                                                                                                                 | 166,448                                                                                                                                                                                                                                                                                                                                                                                 | (95,010)                                                                                                                                                                                                                                                                                                                                                                                                                                                                                     |
| 373       | 1,595                                                                                    | 1,222                                                                                                                                                    | 521,385                                                                                                                                                                                                                                                                                                                                                 | 201,919                                                                                                                                                                                                                                                                                                                                                                                 | (319,466)                                                                                                                                                                                                                                                                                                                                                                                                                                                                                    |
| 3,186     | 2,544                                                                                    | (642)                                                                                                                                                    | 22,366                                                                                                                                                                                                                                                                                                                                                  | 17,119                                                                                                                                                                                                                                                                                                                                                                                  | (5,247)                                                                                                                                                                                                                                                                                                                                                                                                                                                                                      |
| 1,837     | 17,642                                                                                   | 15,805                                                                                                                                                   | 734,476                                                                                                                                                                                                                                                                                                                                                 | 226,684                                                                                                                                                                                                                                                                                                                                                                                 | (507,792)                                                                                                                                                                                                                                                                                                                                                                                                                                                                                    |
| 218,130   | 23                                                                                       | (218,107)                                                                                                                                                | 4,894,571                                                                                                                                                                                                                                                                                                                                               | 348,828                                                                                                                                                                                                                                                                                                                                                                                 | (4,545,743)                                                                                                                                                                                                                                                                                                                                                                                                                                                                                  |
| \$372.237 | \$218.334                                                                                | (\$153,903)                                                                                                                                              | \$7.749.428                                                                                                                                                                                                                                                                                                                                             | \$2.167.207                                                                                                                                                                                                                                                                                                                                                                             | (\$5,582,221)                                                                                                                                                                                                                                                                                                                                                                                                                                                                                |
| ÷•·=,=••  | ,,                                                                                       | (+,)                                                                                                                                                     | ÷•,•••,• <b>=•</b>                                                                                                                                                                                                                                                                                                                                      | ÷-,·•·, <b>-•</b> ·                                                                                                                                                                                                                                                                                                                                                                     | (;;;;;==,==')                                                                                                                                                                                                                                                                                                                                                                                                                                                                                |
| \$12,015  | (\$89,940)                                                                               | (\$101,955)                                                                                                                                              | \$6,988                                                                                                                                                                                                                                                                                                                                                 | (\$749,449)                                                                                                                                                                                                                                                                                                                                                                             | (\$756,437)                                                                                                                                                                                                                                                                                                                                                                                                                                                                                  |
| -         | 0<br>8,749<br>1,250<br>2,449<br>\$384,252<br>\$146,837<br>1,874<br>373<br>3,186<br>1,837 | 0 0   8,749 0   1,250 3,424   2,449 382   \$384,252 \$128,394   \$146,837 \$131,650   1,874 64,879   373 1,595   3,186 2,544   1,837 17,642   218,130 23 | 0   0   0   0     8,749   0   (8,749)     1,250   3,424   2,174     2,449   382   (2,067)     \$384,252   \$128,394   (\$255,858)     \$146,837   \$131,650   (\$15,187)     1,874   64,879   63,005     373   1,595   1,222     3,186   2,544   (642)     1,837   17,642   15,805     218,130   23   (218,107)     \$372,237   \$218,334   (\$153,903) | 0 0 0 12,000   8,749 0 (8,749) 78,753   1,250 3,424 2,174 167,653   2,449 382 (2,067) 22,244   \$384,252 \$128,394 (\$255,858) \$7,756,416   \$146,837 \$131,650 (\$15,187) \$1,315,172   1,874 64,879 63,005 261,458   373 1,595 1,222 521,385   3,186 2,544 (642) 22,366   1,837 17,642 15,805 734,476   218,130 23 (218,107) 4,894,571   \$372,237 \$218,334 (\$153,903) \$7,749,428 | 0 0 0 12,000 8,926   8,749 0 (8,749) 78,753 10,346   1,250 3,424 2,174 167,653 27,519   2,449 382 (2,067) 22,244 3,446   \$384,252 \$128,394 (\$255,858) \$7,756,416 \$1,417,759   \$146,837 \$131,650 (\$15,187) \$1,315,172 \$1,206,209   1,874 64,879 63,005 261,458 166,448   373 1,595 1,222 521,385 201,919   3,186 2,544 (642) 22,366 17,119   1,837 17,642 15,805 734,476 226,684   218,130 23 (218,107) 4,894,571 348,828   \$372,237 \$218,334 (\$153,903) \$7,749,428 \$2,167,207 |