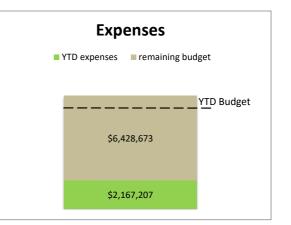

#### CITY OF OWENSBORO TRANSIT FUND STATEMENT OF REVENUES AND EXPENDITURES FOR THE MONTH ENDING MARCH 31, 2021

| Budget    | Actuals                                                                                  | Over /<br>(Under)                                                                                                                                        | Amended                                                                                                                                                                                                                                                                                                                                                 |                                                                                                                                                                                                                                                                                                                                                                                         | Over /                                                                                                                                                                                                                                                                                                                                                                                                                                                                                       |
|-----------|------------------------------------------------------------------------------------------|----------------------------------------------------------------------------------------------------------------------------------------------------------|---------------------------------------------------------------------------------------------------------------------------------------------------------------------------------------------------------------------------------------------------------------------------------------------------------------------------------------------------------|-----------------------------------------------------------------------------------------------------------------------------------------------------------------------------------------------------------------------------------------------------------------------------------------------------------------------------------------------------------------------------------------|----------------------------------------------------------------------------------------------------------------------------------------------------------------------------------------------------------------------------------------------------------------------------------------------------------------------------------------------------------------------------------------------------------------------------------------------------------------------------------------------|
| Budget    | Actuals                                                                                  | (Under)                                                                                                                                                  |                                                                                                                                                                                                                                                                                                                                                         |                                                                                                                                                                                                                                                                                                                                                                                         |                                                                                                                                                                                                                                                                                                                                                                                                                                                                                              |
|           |                                                                                          |                                                                                                                                                          | Budget                                                                                                                                                                                                                                                                                                                                                  | Actuals                                                                                                                                                                                                                                                                                                                                                                                 | (Under)                                                                                                                                                                                                                                                                                                                                                                                                                                                                                      |
|           |                                                                                          |                                                                                                                                                          |                                                                                                                                                                                                                                                                                                                                                         |                                                                                                                                                                                                                                                                                                                                                                                         |                                                                                                                                                                                                                                                                                                                                                                                                                                                                                              |
|           |                                                                                          |                                                                                                                                                          |                                                                                                                                                                                                                                                                                                                                                         |                                                                                                                                                                                                                                                                                                                                                                                         |                                                                                                                                                                                                                                                                                                                                                                                                                                                                                              |
| \$371,804 | \$124,588                                                                                | (\$247,216)                                                                                                                                              | \$7,475,766                                                                                                                                                                                                                                                                                                                                             | \$1,367,522                                                                                                                                                                                                                                                                                                                                                                             | (\$6,108,244)                                                                                                                                                                                                                                                                                                                                                                                                                                                                                |
| 0         | 0                                                                                        | 0                                                                                                                                                        | 12,000                                                                                                                                                                                                                                                                                                                                                  | 8,926                                                                                                                                                                                                                                                                                                                                                                                   | (3,074)                                                                                                                                                                                                                                                                                                                                                                                                                                                                                      |
| 8,749     | 0                                                                                        | (8,749)                                                                                                                                                  | 78,753                                                                                                                                                                                                                                                                                                                                                  | 10,346                                                                                                                                                                                                                                                                                                                                                                                  | (68,407)                                                                                                                                                                                                                                                                                                                                                                                                                                                                                     |
| 1,250     | 3,424                                                                                    | 2,174                                                                                                                                                    | 167,653                                                                                                                                                                                                                                                                                                                                                 | 27,519                                                                                                                                                                                                                                                                                                                                                                                  | (140,134)                                                                                                                                                                                                                                                                                                                                                                                                                                                                                    |
| 2,449     | 382                                                                                      | (2,067)                                                                                                                                                  | 22,244                                                                                                                                                                                                                                                                                                                                                  | 3,446                                                                                                                                                                                                                                                                                                                                                                                   | (18,798)                                                                                                                                                                                                                                                                                                                                                                                                                                                                                     |
|           |                                                                                          | (******                                                                                                                                                  |                                                                                                                                                                                                                                                                                                                                                         |                                                                                                                                                                                                                                                                                                                                                                                         | /** *** * <b></b> `                                                                                                                                                                                                                                                                                                                                                                                                                                                                          |
| \$384,252 | \$128,394                                                                                | (\$255,858)                                                                                                                                              | \$7,756,416                                                                                                                                                                                                                                                                                                                                             | \$1,417,759                                                                                                                                                                                                                                                                                                                                                                             | (\$6,338,657)                                                                                                                                                                                                                                                                                                                                                                                                                                                                                |
|           |                                                                                          |                                                                                                                                                          |                                                                                                                                                                                                                                                                                                                                                         |                                                                                                                                                                                                                                                                                                                                                                                         |                                                                                                                                                                                                                                                                                                                                                                                                                                                                                              |
| \$146,837 | \$131,650                                                                                | (\$15,187)                                                                                                                                               | \$1,315,172                                                                                                                                                                                                                                                                                                                                             | \$1,206,209                                                                                                                                                                                                                                                                                                                                                                             | (\$108,963)                                                                                                                                                                                                                                                                                                                                                                                                                                                                                  |
| 1,874     | 64,879                                                                                   | 63,005                                                                                                                                                   | 261,458                                                                                                                                                                                                                                                                                                                                                 | 166,448                                                                                                                                                                                                                                                                                                                                                                                 | (95,010)                                                                                                                                                                                                                                                                                                                                                                                                                                                                                     |
| 373       | 1,595                                                                                    | 1,222                                                                                                                                                    | 521,385                                                                                                                                                                                                                                                                                                                                                 | 201,919                                                                                                                                                                                                                                                                                                                                                                                 | (319,466)                                                                                                                                                                                                                                                                                                                                                                                                                                                                                    |
| 3,186     | 2,544                                                                                    | (642)                                                                                                                                                    | 22,366                                                                                                                                                                                                                                                                                                                                                  | 17,119                                                                                                                                                                                                                                                                                                                                                                                  | (5,247)                                                                                                                                                                                                                                                                                                                                                                                                                                                                                      |
| 1,837     | 17,642                                                                                   | 15,805                                                                                                                                                   | 734,476                                                                                                                                                                                                                                                                                                                                                 | 226,684                                                                                                                                                                                                                                                                                                                                                                                 | (507,792)                                                                                                                                                                                                                                                                                                                                                                                                                                                                                    |
| 218,130   | 23                                                                                       | (218,107)                                                                                                                                                | 4,894,571                                                                                                                                                                                                                                                                                                                                               | 348,828                                                                                                                                                                                                                                                                                                                                                                                 | (4,545,743)                                                                                                                                                                                                                                                                                                                                                                                                                                                                                  |
| \$372.237 | \$218.334                                                                                | (\$153,903)                                                                                                                                              | \$7.749.428                                                                                                                                                                                                                                                                                                                                             | \$2.167.207                                                                                                                                                                                                                                                                                                                                                                             | (\$5,582,221)                                                                                                                                                                                                                                                                                                                                                                                                                                                                                |
| ÷•·=,=••  | ,,                                                                                       | (+,)                                                                                                                                                     | ÷•,•••,• <b>=•</b>                                                                                                                                                                                                                                                                                                                                      | ÷-,·•·, <b>-•</b> ·                                                                                                                                                                                                                                                                                                                                                                     | (;;;;;==,==')                                                                                                                                                                                                                                                                                                                                                                                                                                                                                |
| \$12,015  | (\$89,940)                                                                               | (\$101,955)                                                                                                                                              | \$6,988                                                                                                                                                                                                                                                                                                                                                 | (\$749,449)                                                                                                                                                                                                                                                                                                                                                                             | (\$756,437)                                                                                                                                                                                                                                                                                                                                                                                                                                                                                  |
| -         | 0<br>8,749<br>1,250<br>2,449<br>\$384,252<br>\$146,837<br>1,874<br>373<br>3,186<br>1,837 | 0 0   8,749 0   1,250 3,424   2,449 382   \$384,252 \$128,394   \$146,837 \$131,650   1,874 64,879   373 1,595   3,186 2,544   1,837 17,642   218,130 23 | 0   0   0   0     8,749   0   (8,749)     1,250   3,424   2,174     2,449   382   (2,067)     \$384,252   \$128,394   (\$255,858)     \$146,837   \$131,650   (\$15,187)     1,874   64,879   63,005     373   1,595   1,222     3,186   2,544   (642)     1,837   17,642   15,805     218,130   23   (218,107)     \$372,237   \$218,334   (\$153,903) | 0 0 0 12,000   8,749 0 (8,749) 78,753   1,250 3,424 2,174 167,653   2,449 382 (2,067) 22,244   \$384,252 \$128,394 (\$255,858) \$7,756,416   \$146,837 \$131,650 (\$15,187) \$1,315,172   1,874 64,879 63,005 261,458   373 1,595 1,222 521,385   3,186 2,544 (642) 22,366   1,837 17,642 15,805 734,476   218,130 23 (218,107) 4,894,571   \$372,237 \$218,334 (\$153,903) \$7,749,428 | 0 0 0 12,000 8,926   8,749 0 (8,749) 78,753 10,346   1,250 3,424 2,174 167,653 27,519   2,449 382 (2,067) 22,244 3,446   \$384,252 \$128,394 (\$255,858) \$7,756,416 \$1,417,759   \$146,837 \$131,650 (\$15,187) \$1,315,172 \$1,206,209   1,874 64,879 63,005 261,458 166,448   373 1,595 1,222 521,385 201,919   3,186 2,544 (642) 22,366 17,119   1,837 17,642 15,805 734,476 226,684   218,130 23 (218,107) 4,894,571 348,828   \$372,237 \$218,334 (\$153,903) \$7,749,428 \$2,167,207 |