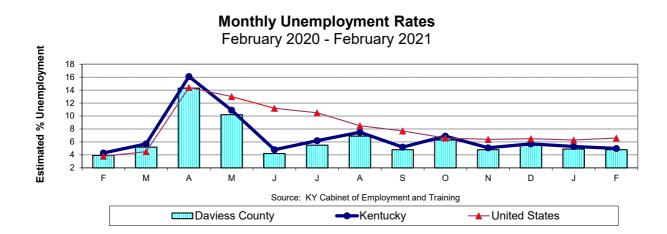

#### Owensboro Economic Indicators Most Recent Twelve Months

(unless otherwise indicated)

|                                               | Current | Most Recent   | Prior Year    | 0/ Channe |
|-----------------------------------------------|---------|---------------|---------------|-----------|
| Estimated Employment Eshruan                  | Current | 12-mo average | 12-mo average | % Change  |
| Estimated Employment - February               |         |               |               |           |
| Daviess County                                | 42,295  | 42,557        | 45,975        | -7.43%    |
| <b>Owensboro MSA</b> (Daviess,McLean,Hancock) | 49,538  | 49,924        | 53,948        | -7.46%    |
|                                               |         |               |               | Actual    |
| Unemployment Rates - February                 |         |               |               | Change    |
| Daviess County                                | 4.8%    | 6.45%         | 3.80%         | +2.65%    |
| Owensboro MSA (Daviess,McLean,Hancock)        | 4.8%    | 6.42%         | 3.78%         | +2.64%    |
| Kentucky                                      | 5.0%    | 7.03%         | 4.24%         | +2.79%    |
| United States                                 | 6.6%    | 8.52%         | 3.61%         | +4.91%    |