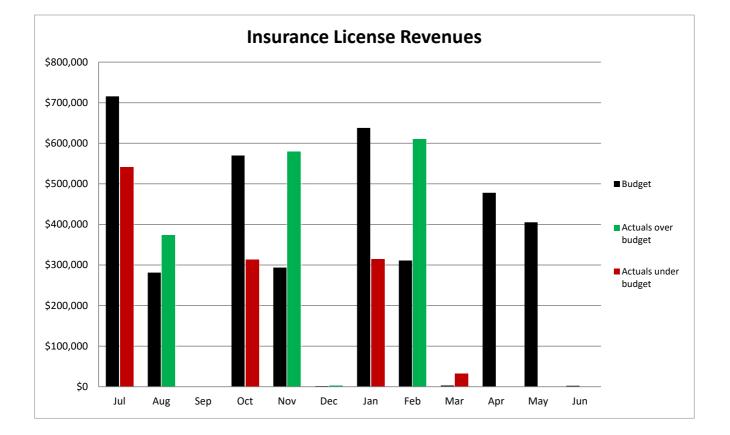

| 610,563     | 133,268     |  |
| March     | 2,960                          | 32,152      | 29,192      | 2,832                            | 32,152      | 29,320      |  |
| April     | 478,040                        | 0           | 0           | 406,524                          | 0           | 0           |  |
| May       | 405,150                        | 0           | 0           | 471,831                          | 0           | 0           |  |
| June      | 2,220                          | 0           | 0           | 15,661                           | 0           | 0           |  |
| Total     | \$3,700,000                    | \$2,769,479 | (\$45,111)  | \$3,804,918                      | \$2,769,479 | (\$141,423) |  |

#### SCHEDULE OF INSURANCE PREMIUM LICENSE FEES-DTR



#### CITY OF OWENSBORO DEBT SERVICE FUND March 31, 2021

|              |                                                           |                        | Original                 | 2020-21          | Scheduled        |
|--------------|-----------------------------------------------------------|------------------------|--------------------------|------------------|------------------|
| Name         | Detail                                                    | Funding Source         | Borrowing<br>(principal) | Debt<br>Service* | Final<br>Payment |
| Series 2012C | RiverPark acquisition and improvements                    | General Fund           | 3,075,000                | 342,213          | 09/01/21         |
| Series 2012A | Morris Park, S. Griffith Fire Stn.,MLK Loop, Stormwater