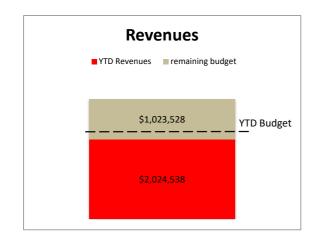

#### CITY OF OWENSBORO RECREATIONAL FUND STATEMENT OF REVENUES AND EXPENDITURES FOR THE MONTH ENDING MARCH 31, 2021

|                                 | Current Month |           |            |             | Year to Date |             |
|---------------------------------|---------------|-----------|------------|-------------|--------------|-------------|
| -                               |               |           | Over /     | Amended     |              | Over /      |
| _                               | Budget        | Actuals   | (Under)    | Budget      | Actuals      | (Under)     |
| _                               |               |           |            |             |              |             |
| <u>Revenues:</u>                |               |           |            |             |              |             |
| Ben Hawes Golf Course           | \$20,174      | \$33,884  | \$13,710   | \$374,460   | \$423,636    | \$49,176    |
| Hillcrest Golf Course           | 6,348         | 15,932    | 9,584      | 155,253     | 198,879      | 43,626      |
| Ice Arena                       | 38,778        | 16,812    | (21,966)   | 359,316     | 133,640      | (225,676)   |
| Combest Pool                    | 0             | 0         | 0          | 29,353      | 27,233       | (2,120)     |
| Cravens Pool                    | 0             | 0         | 0          | 9,970       | 0            | (9,970)     |
| Softball Complex                | 13,193        | 5,913     | (7,280)    | 72,208      | 19,755       | (52,453)    |
| Tennis Facility                 | 8,186         | 7,787     | (399)      | 65,125      | 64,868       | (257)       |
| Transfer from General Fund      | 128,502       | 128,502   | 0          | 1,156,527   | 1,156,527    | 0           |
| Total revenues                  | \$215,181     | \$208,830 | (\$6,351)  | \$2,222,212 | \$2,024,538  | (\$197,674) |
|                                 |               |           |            |             |              |             |
| Expenditures:                   |               |           |            |             |              |             |
| Personnel Services              | \$94,455      | \$69,136  | (\$25,319) | \$891,590   | \$771,915    | (\$119,675) |
| Maintenance                     | 26,460        | 27,041    | 581        | 256,019     | 248,803      | (7,216)     |
| Supplies                        | 31,576        | 14,879    | (16,697)   | 287,690     | 209,275      | (78,415)    |
| Utilities                       | 18,895        | 16,584    | (2,311)    | 178,690     | 146,661      | (32,029)    |
| Debt Service                    | 0             | 0         | 0          | 20,263      | 20,254       | (9)         |
| Other                           | 12,598        | 13,987    | 1,389      | 170,880     | 135,099      | (35,781)    |
| Capital                         | 36,389        | 40,066    | 3,677      | 670,643     | 340,025      | (330,618)   |
| Total expenditures              | \$220,373     | \$181,693 | (\$38,680) | \$2,475,775 | \$1,872,031  | (\$603,744) |
| Operating Excess / (Deficiency) | (\$5,192)     | \$27,137  | \$32,329   | (\$253,563) | \$152,507    | \$406,070   |