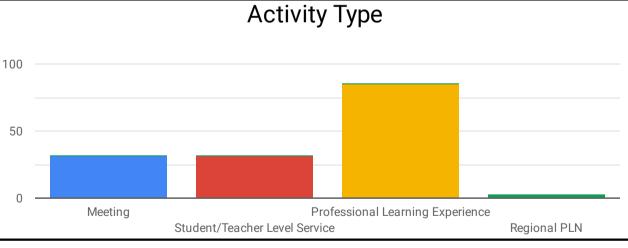

## Connect, Grow and Serve Log









## PLNs Met

| 1 |
|---|
| 1 |
| 1 |
|   |

1-3/3 < >

## Activities Attended by School District

| Beechwood<br>8 | Boone <b>56</b>     | Campbell 15         | Dayton<br>18        | Fort Thomas 12      | Ludlow<br>12 | NKU<br><b>3</b> | Southgate<br><b>9</b> | Williamstown <b>6</b> |
|----------------|---------------------|---------------------|---------------------|---------------------|--------------|-----------------|-----------------------|-----------------------|
| Bellevue<br>12 | Bracken<br><b>5</b> | Covington <b>57</b> | Erlanger-Elsmere 17 | Kenton<br><b>51</b> | Newport 22   | Pendleton 34    | Walton-Verona 10      | RSP<br>3              |