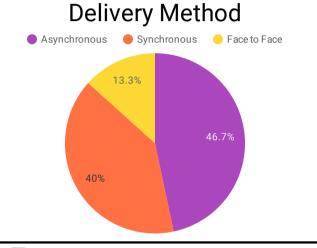

## Connect, Grow and Serve Log









## PLNs Met

| 1 |
|---|
| 1 |
| 1 |
|   |

1-3/3 < >

## Activities Attended by School District

| Beechwood<br>8 | Boone <b>56</b>     | Campbell 15         | Dayton<br>18        | Fort Thomas 12      | Ludlow<br>12 | NKU<br><b>3</b> | Southgate<br><b>9</b> | Williamstown <b>6</b> |
|----------------|---------------------|---------------------|---------------------|---------------------|--------------|-----------------|-----------------------|-----------------------|
| Bellevue<br>12 | Bracken<br><b>5</b> | Covington <b>57</b> | Erlanger-Elsmere 17 | Kenton<br><b>51</b> | Newport 22   | Pendleton 34    | Walton-Verona 10      | RSP<br>3              |