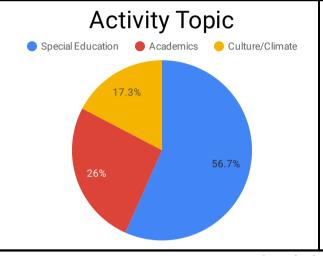

## Connect, Grow and Serve Log









## PLNs Met

| 1 |
|---|
| 1 |
| 1 |
|   |

1-3/3 < >

## Activities Attended by School District

| Beechwood<br>8 | Boone <b>56</b>     | Campbell 15         | Dayton<br>18        | Fort Thomas 12      | Ludlow<br>12 | NKU<br><b>3</b> | Southgate<br><b>9</b> | Williamstown <b>6</b> |
|----------------|---------------------|---------------------|---------------------|---------------------|--------------|-----------------|-----------------------|-----------------------|
| Bellevue<br>12 | Bracken<br><b>5</b> | Covington <b>57</b> | Erlanger-Elsmere 17 | Kenton<br><b>51</b> | Newport 22   | Pendleton 34    | Walton-Verona 10      | RSP<br>3              |