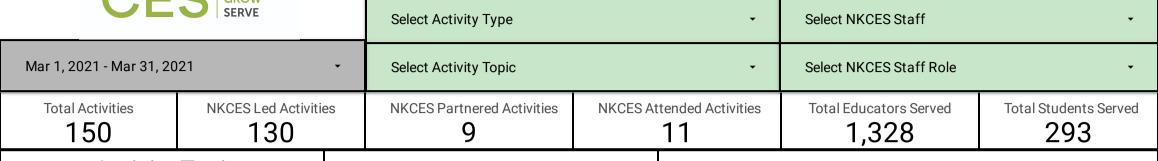

## Connect, Grow and Serve Log









## PLNs Met

| 1 |
|---|
| 1 |
| 1 |
|   |

1-3/3 < >

## Activities Attended by School District

| Beechwood<br>8 | Boone <b>56</b>     | Campbell 15         | Dayton<br>18        | Fort Thomas 12      | Ludlow<br>12 | NKU<br><b>3</b> | Southgate<br><b>9</b> | Williamstown <b>6</b> |
|----------------|---------------------|---------------------|---------------------|---------------------|--------------|-----------------|-----------------------|-----------------------|
| Bellevue<br>12 | Bracken<br><b>5</b> | Covington <b>57</b> | Erlanger-Elsmere 17 | Kenton<br><b>51</b> | Newport 22   | Pendleton 34    | Walton-Verona 10      | RSP<br>3              |