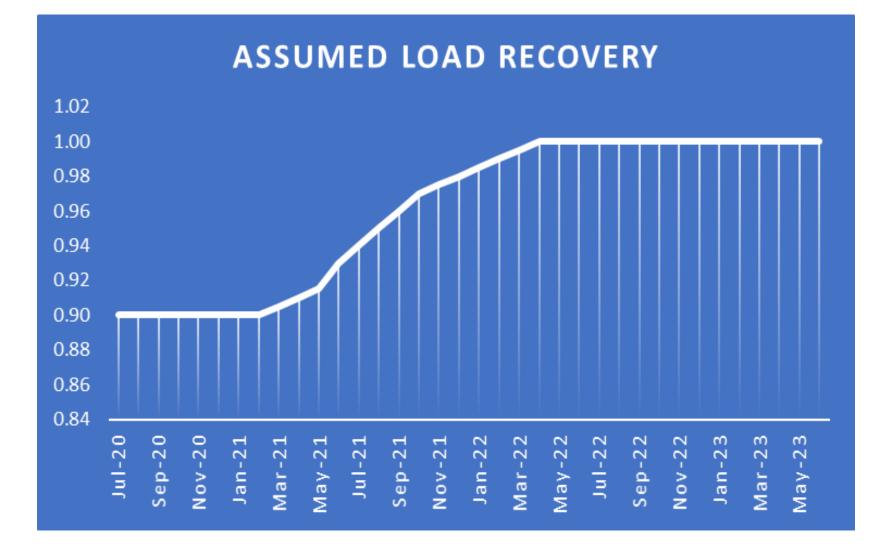

## **AR Project Demand and Energy**

Due to the effect of COVID-19 on KYMEA's Members and their ratepayers, KYMEA is extending its COVID-19 Rate Relief Plan ("Plan") in FY2022. This Plan will utilize Rate Stabilization funds to aid in alleviating the economic impact of the pandemic on the KYMEA Members. KYMEA and its membership stand together to provide much needed relief to our customers.