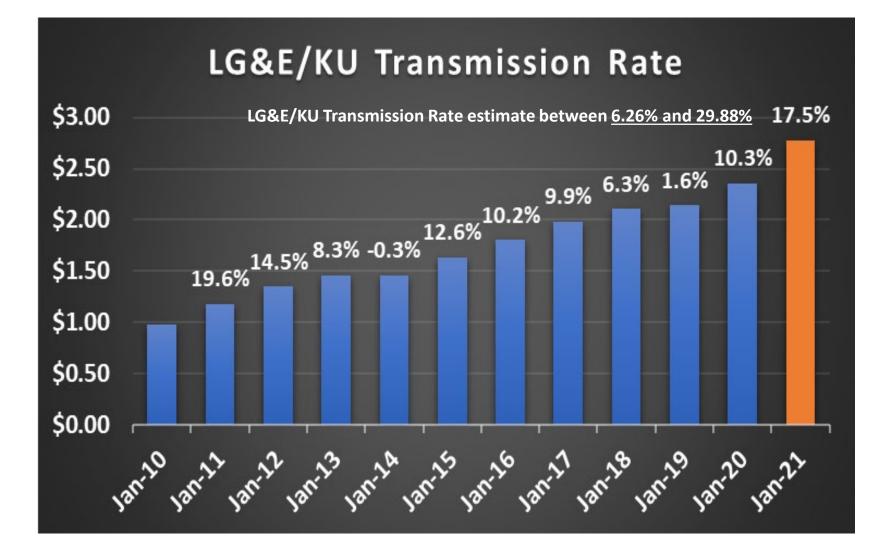

## **AR Project Demand and Energy**

## **AR Project Demand and Energy**

Due to the effect of COVID-19 on KYMEA's Members and their ratepayers, KYMEA is extending its COVID-19 Rate Relief Plan ("Plan") in FY2022. This Plan will utilize Rate Stabilization funds to aid in alleviating the economic impact of the pandemic on the KYMEA Members. KYMEA and its membership stand together to provide much needed relief to our customers.