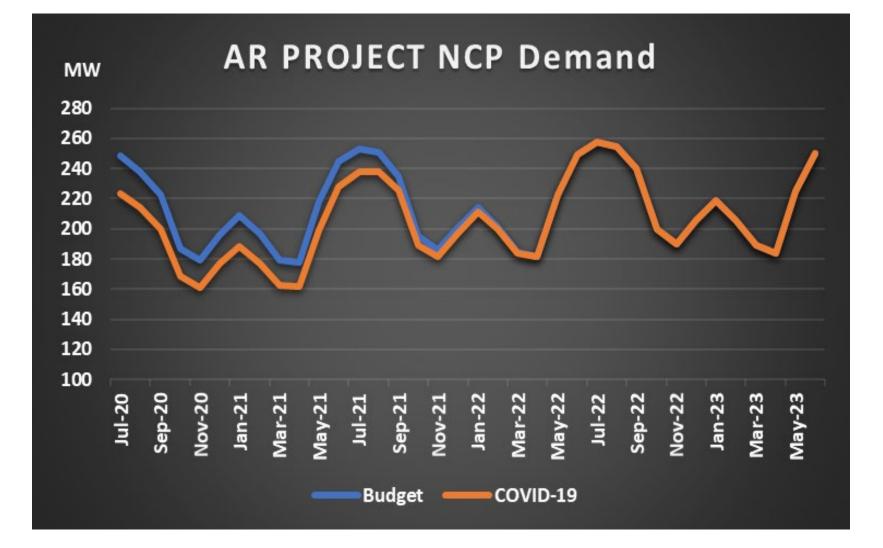

## **AR Project Demand and Energy**

## **AR Project Demand and Energy**

Due to the effect of COVID-19 on KYMEA's Members and their ratepayers, KYMEA is extending its COVID-19 Rate Relief Plan ("Plan") in FY2022. This Plan will utilize Rate Stabilization funds to aid in alleviating the economic impact of the pandemic on the KYMEA Members. KYMEA and its membership stand together to provide much needed relief to our customers.