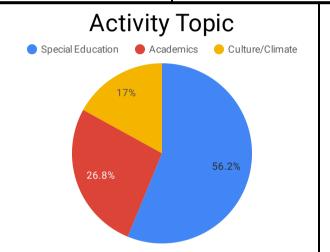

## Connect, Grow and Serve Log









## PLNs Met

| PLN                        | # of Times Met 🔻 |  |  |  |
|----------------------------|------------------|--|--|--|
| Physical Education         | 1                |  |  |  |
| Special Education Teachers | 1                |  |  |  |
| NKAGE                      | 1                |  |  |  |
| Counselors                 | 1                |  |  |  |

1-4/4 <>

## Activities Attended by School District

| Beechwood<br>10 | Boone<br>65         | Campbell <b>36</b>  | Dayton<br>27        | Fort Thomas 24      | Ludlow<br>10 | NKU<br><b>3</b> | Southgate<br><b>9</b> | Williamstown 17 |
|-----------------|---------------------|---------------------|---------------------|---------------------|--------------|-----------------|-----------------------|-----------------|
| Belle