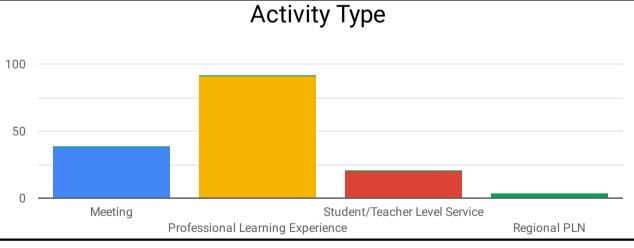

## Connect, Grow and Serve Log









## PLNs Met

| PLN                        | # of Times Met 🔻 |  |  |  |
|----------------------------|------------------|--|--|--|
| Physical Education         | 1                |  |  |  |
| Special Education Teachers | 1                |  |  |  |
| NKAGE                      | 1                |  |  |  |
| Counselors                 | 1                |  |  |  |

1-4/4 <>

## Activities Attended by School District

| Beechwood<br>10 | Boone<br>65         | Campbell <b>36</b>  | Dayton<br>27        | Fort Thomas 24      | Ludlow<br>10 | NKU<br><b>3</b> | Southgate<br><b>9</b> | Williamstown 17 |
|-----------------|---------------------|---------------------|---------------------|---------------------|--------------|-----------------|-----------------------|-----------------|
| Bellevue<