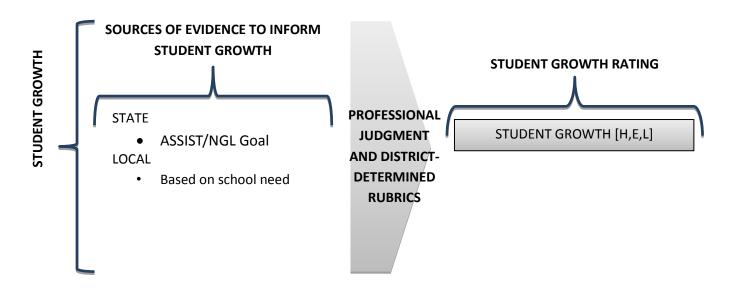

#### H. Certified Evaluation Plan and Evaluation Forms

Enc. 23

The Professional Growth and Effectiveness System (PGES) has been developed to create and implement a fair and equitable statewide system to provide teachers, principals and other professionals with clear understanding of how they can be most effective, regular feedback about how their practices align with their professional standards, and the tools, resources and support they need to develop and perfect their craft in order to promote student growth, achievement, and readiness. The Evaluation Committee has worked over the last several months to review and redevelop the Guidelines for the Evaluation of Certified School Employees and certified evaluation forms to align with PGES. A new document, Kenton County School District Certified Evaluation Plan, and new certified evaluation forms for teachers, principals, school psychologists, counselors and other professionals were created and are attached for review and board approval.

<u>Recommendation:</u> It is recommended that the board approve the Kenton County School District Certified Evaluation Plan and new certified evaluation forms.