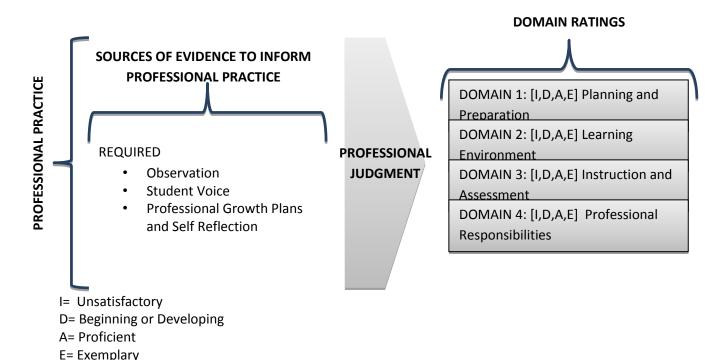

#### H. Certified Evaluation Plan and Evaluation Forms

Enc. 23

The Professional Growth and Effectiveness System (PGES) has been developed to create and implement a fair and equitable statewide system to provide teachers, principals and other professionals with clear understanding of how they can be most effective, regular feedback about how their practices align with their professional standards, and the tools, resources and support they need to develop and perfect their craft in order to promote student growth, achievement, and readiness. The Evaluation Committee has worked over the last several months to review and redevelop the Guidelines for the Evaluation of Certified School Employees and certified evaluation forms to align with PGES. A new document, Kenton County School District Certified Evaluation Plan, and new certified evaluation forms for teachers, principals, school psychologists, counselors and other professionals were created and are attached for review and board approval.

<u>Recommendation:</u> It is recommended that the board approve the Kenton County School District Certified Evaluation Plan and new certified evaluation forms.