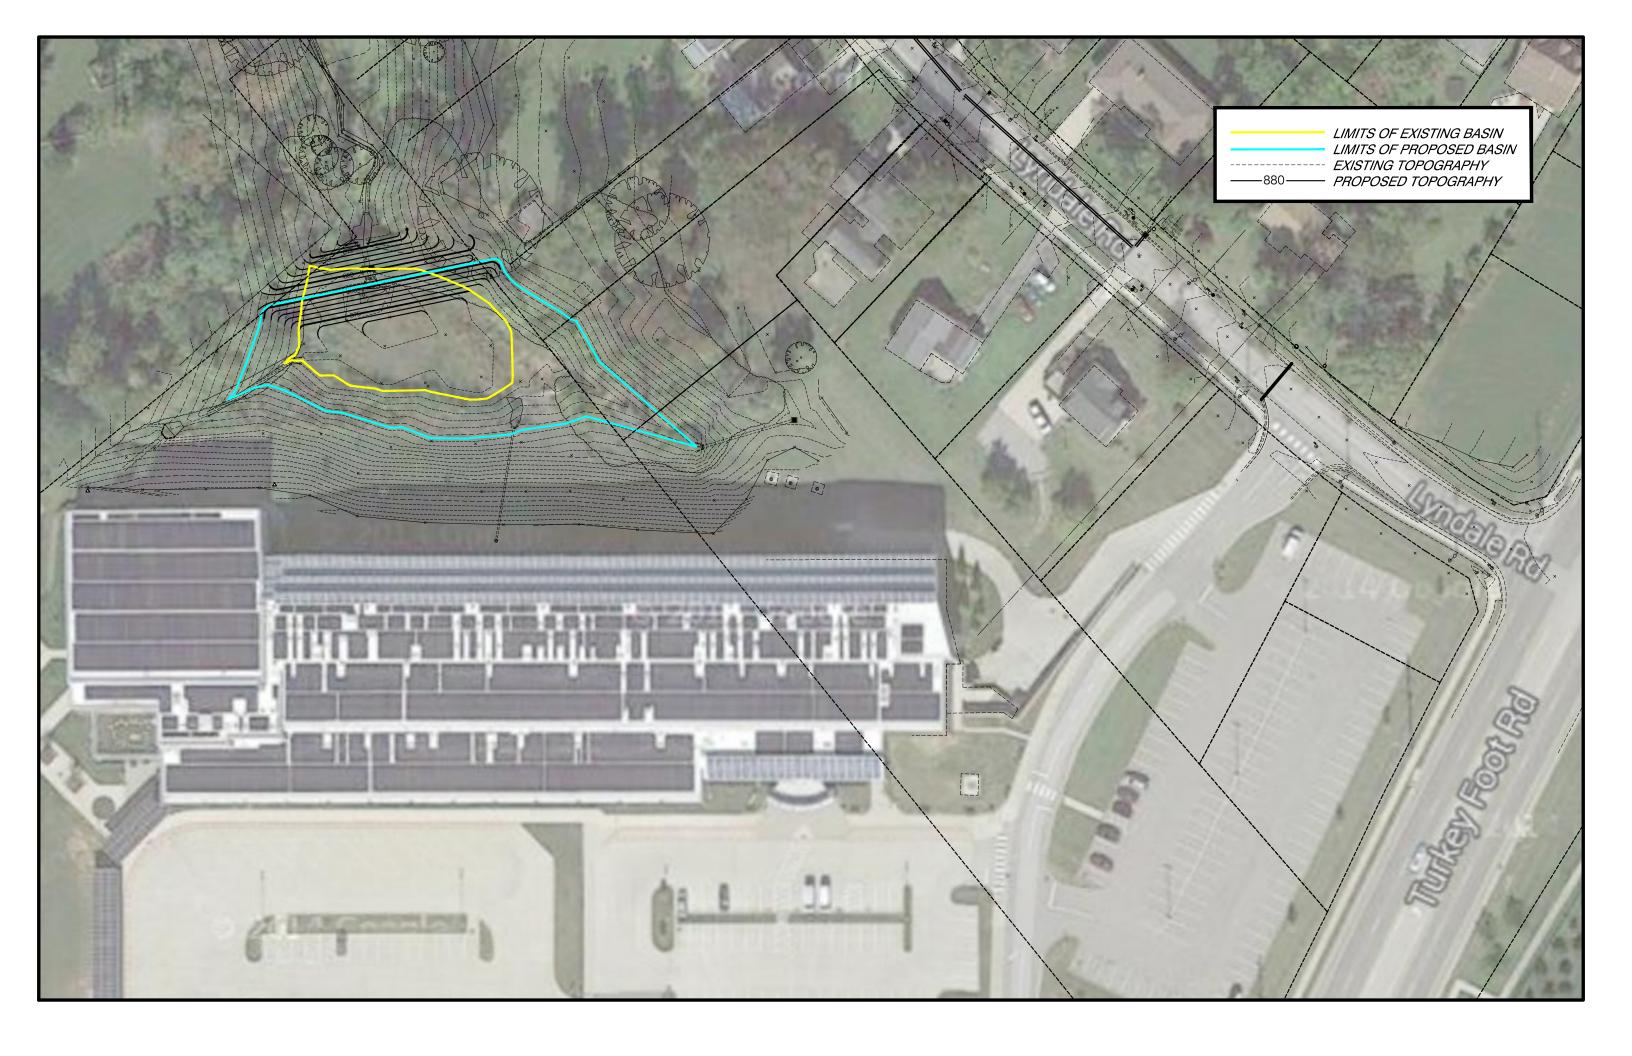

#### G. Storm Water Improvements on Lyndale Road

Enc. 22

Currently underway is a major construction project in the City of Edgewood to alleviate some flooding conditions on the lower sections of Lyndale Road moving toward Dixie Highway. The City of Edgewood along with engineers working with Sanitation District No.1 has developed a master plan for the entire area. The project includes the construction of larger storm structures on Edgewood Road and Lyndale Road as well as strategic detention ponds designed to retain and slowly release all water shed to eliminate flooding around the lowest sections of this area.

The City and Sanitation District No. 1 would like to increase the size of the detention pond currently in existence behind Turkey Foot Middle School and decrease the size of the outlet pipe. This will allow the system to retain water for up to a 24 hour period and release the runoff at a lesser rate. All cost of the project will be covered by the City and Sanitation District No. 1.

The proposed design changes are reflected in the enclosure.

<u>Recommendation:</u> It is recommended that the Board of Education approve the proposed revisions to the existing storm water detention pond located behind Turkey Foot Middle and grant construction access to the site in order to perform the necessary work.