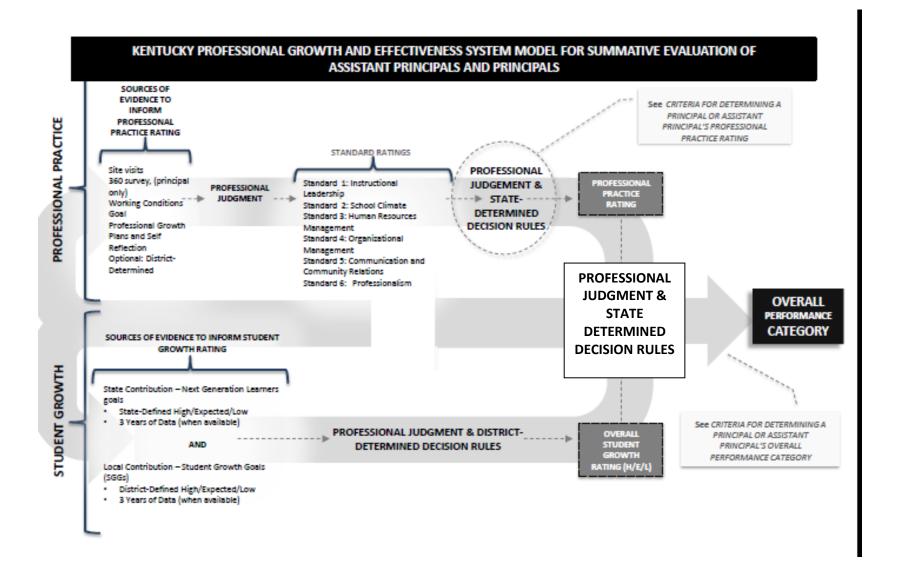

#### H. Certified Evaluation Plan and Evaluation Forms

Enc. 23

The Professional Growth and Effectiveness System (PGES) has been developed to create and implement a fair and equitable statewide system to provide teachers, principals and other professionals with clear understanding of how they can be most effective, regular feedback about how their practices align with their professional standards, and the tools, resources and support they need to develop and perfect their craft in order to promote student growth, achievement, and readiness. The Evaluation Committee has worked over the last several months to review and redevelop the Guidelines for the Evaluation of Certified School Employees and certified evaluation forms to align with PGES. A new document, Kenton County School District Certified Evaluation Plan, and new certified evaluation forms for teachers, principals, school psychologists, counselors and other professionals were created and are attached for review and board approval.

<u>Recommendation:</u> It is recommended that the board approve the Kenton County School District Certified Evaluation Plan and new certified evaluation forms.