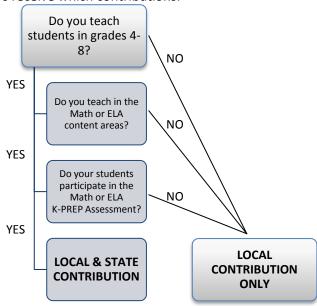

#### H. Certified Evaluation Plan and Evaluation Forms

Enc. 23

The Professional Growth and Effectiveness System (PGES) has been developed to create and implement a fair and equitable statewide system to provide teachers, principals and other professionals with clear understanding of how they can be most effective, regular feedback about how their practices align with their professional standards, and the tools, resources and support they need to develop and perfect their craft in order to promote student growth, achievement, and readiness. The Evaluation Committee has worked over the last several months to review and redevelop the Guidelines for the Evaluation of Certified School Employees and certified evaluation forms to align with PGES. A new document, Kenton County School District Certified Evaluation Plan, and new certified evaluation forms for teachers, principals, school psychologists, counselors and other professionals were created and are attached for review and board approval.

<u>Recommendation:</u> It is recommended that the board approve the Kenton County School District Certified Evaluation Plan and new certified evaluation forms.