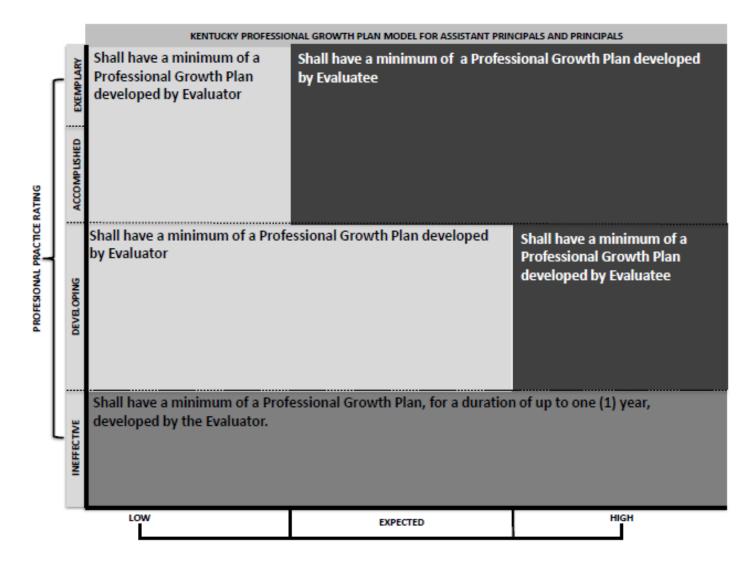

#### H. Certified Evaluation Plan and Evaluation Forms

Enc. 23

The Professional Growth and Effectiveness System (PGES) has been developed to create and implement a fair and equitable statewide system to provide teachers, principals and other professionals with clear understanding of how they can be most effective, regular feedback about how their practices align with their professional standards, and the tools, resources and support they need to develop and perfect their craft in order to promote student growth, achievement, and readiness. The Evaluation Committee has worked over the last several months to review and redevelop the Guidelines for the Evaluation of Certified School Employees and certified evaluation forms to align with PGES. A new document, Kenton County School District Certified Evaluation Plan, and new certified evaluation forms for teachers, principals, school psychologists, counselors and other professionals were created and are attached for review and board approval.

<u>Recommendation:</u> It is recommended that the board approve the Kenton County School District Certified Evaluation Plan and new certified evaluation forms.