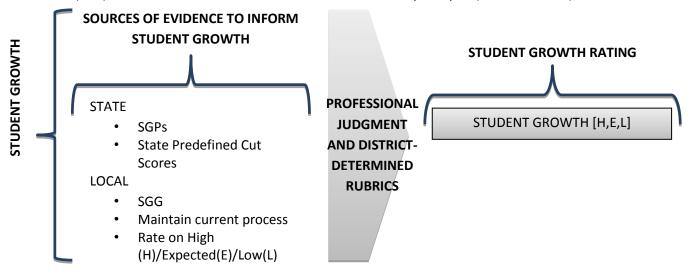

#### H. Certified Evaluation Plan and Evaluation Forms

Enc. 23

The Professional Growth and Effectiveness System (PGES) has been developed to create and implement a fair and equitable statewide system to provide teachers, principals and other professionals with clear understanding of how they can be most effective, regular feedback about how their practices align with their professional standards, and the tools, resources and support they need to develop and perfect their craft in order to promote student growth, achievement, and readiness. The Evaluation Committee has worked over the last several months to review and redevelop the Guidelines for the Evaluation of Certified School Employees and certified evaluation forms to align with PGES. A new document, Kenton County School District Certified Evaluation Plan, and new certified evaluation forms for teachers, principals, school psychologists, counselors and other professionals were created and are attached for review and board approval.

<u>Recommendation:</u> It is recommended that the board approve the Kenton County School District Certified Evaluation Plan and new certified evaluation forms.