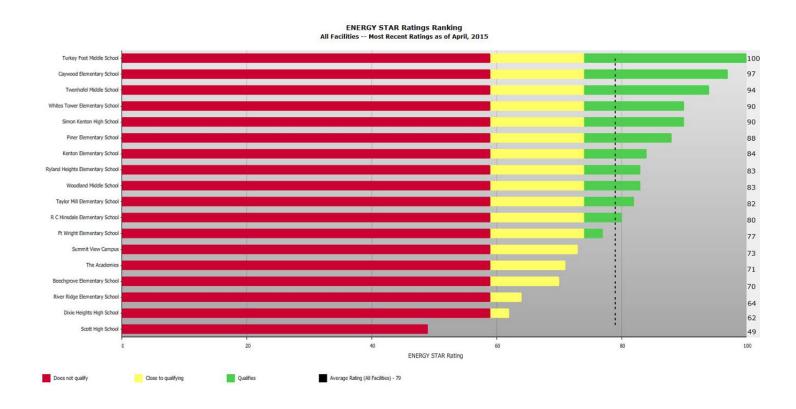

#### F. New Energy Technology Contract Extension

The current contract in place with New Energy Technology (NET) is set to expire on June 30, 2015. The current contract agreement covers the service and maintenance agreement for the Energy Center that we have established in eighteen school locations. The fifteen minute interval utility meter that was installed at each location has proven to be an invaluable tool in managing our energy conservation efforts. The management at NET has agreed to continue the service agreement for the same rate that was established through the initial selection process. The fee currently in place for each location is \$2,000 for an annual cost of \$36,000. All other terms and agreements of the original contract shall remain unchange

The entire software system has been reengineered and upgraded. The new version will now track all ancillary and support facilities that do not have the smart utility meter set in place. This new tracking system will make it much easier to prepare the annual reports for the State Department of Energy. The latest version shall also track all water consumption for each location.

<u>Recommendation:</u> It is recommended that the Board of Education approve the contract extension with New Energy Technology from July 1, 2015 through June 30, 2016 for a total annual cost of \$36,000.