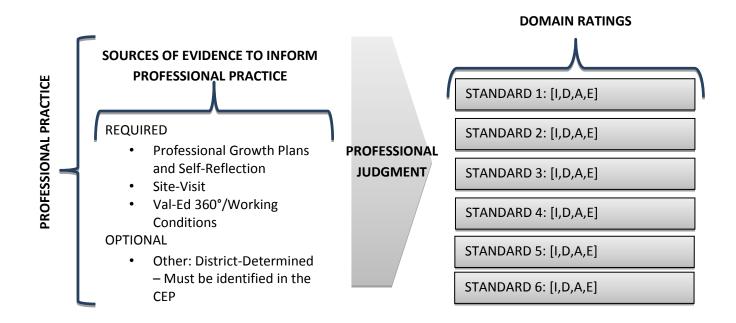

#### H. Certified Evaluation Plan and Evaluation Forms

Enc. 23

The Professional Growth and Effectiveness System (PGES) has been developed to create and implement a fair and equitable statewide system to provide teachers, principals and other professionals with clear understanding of how they can be most effective, regular feedback about how their practices align with their professional standards, and the tools, resources and support they need to develop and perfect their craft in order to promote student growth, achievement, and readiness. The Evaluation Committee has worked over the last several months to review and redevelop the Guidelines for the Evaluation of Certified School Employees and certified evaluation forms to align with PGES. A new document, Kenton County School District Certified Evaluation Plan, and new certified evaluation forms for teachers, principals, school psychologists, counselors and other professionals were created and are attached for review and board approval.

<u>Recommendation:</u> It is recommended that the board approve the Kenton County School District Certified Evaluation Plan and new certified evaluation forms.