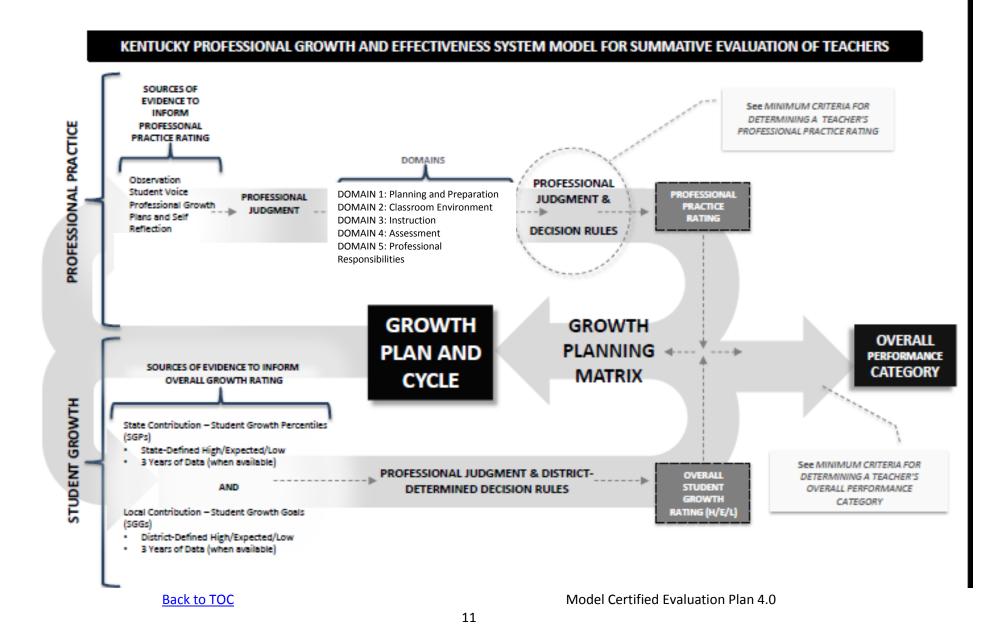

#### H. Certified Evaluation Plan and Evaluation Forms

Enc. 23

The Professional Growth and Effectiveness System (PGES) has been developed to create and implement a fair and equitable statewide system to provide teachers, principals and other professionals with clear understanding of how they can be most effective, regular feedback about how their practices align with their professional standards, and the tools, resources and support they need to develop and perfect their craft in order to promote student growth, achievement, and readiness. The Evaluation Committee has worked over the last several months to review and redevelop the Guidelines for the Evaluation of Certified School Employees and certified evaluation forms to align with PGES. A new document, Kenton County School District Certified Evaluation Plan, and new certified evaluation forms for teachers, principals, school psychologists, counselors and other professionals were created and are attached for review and board approval.

<u>Recommendation:</u> It is recommended that the board approve the Kenton County School District Certified Evaluation Plan and new certified evaluation forms.