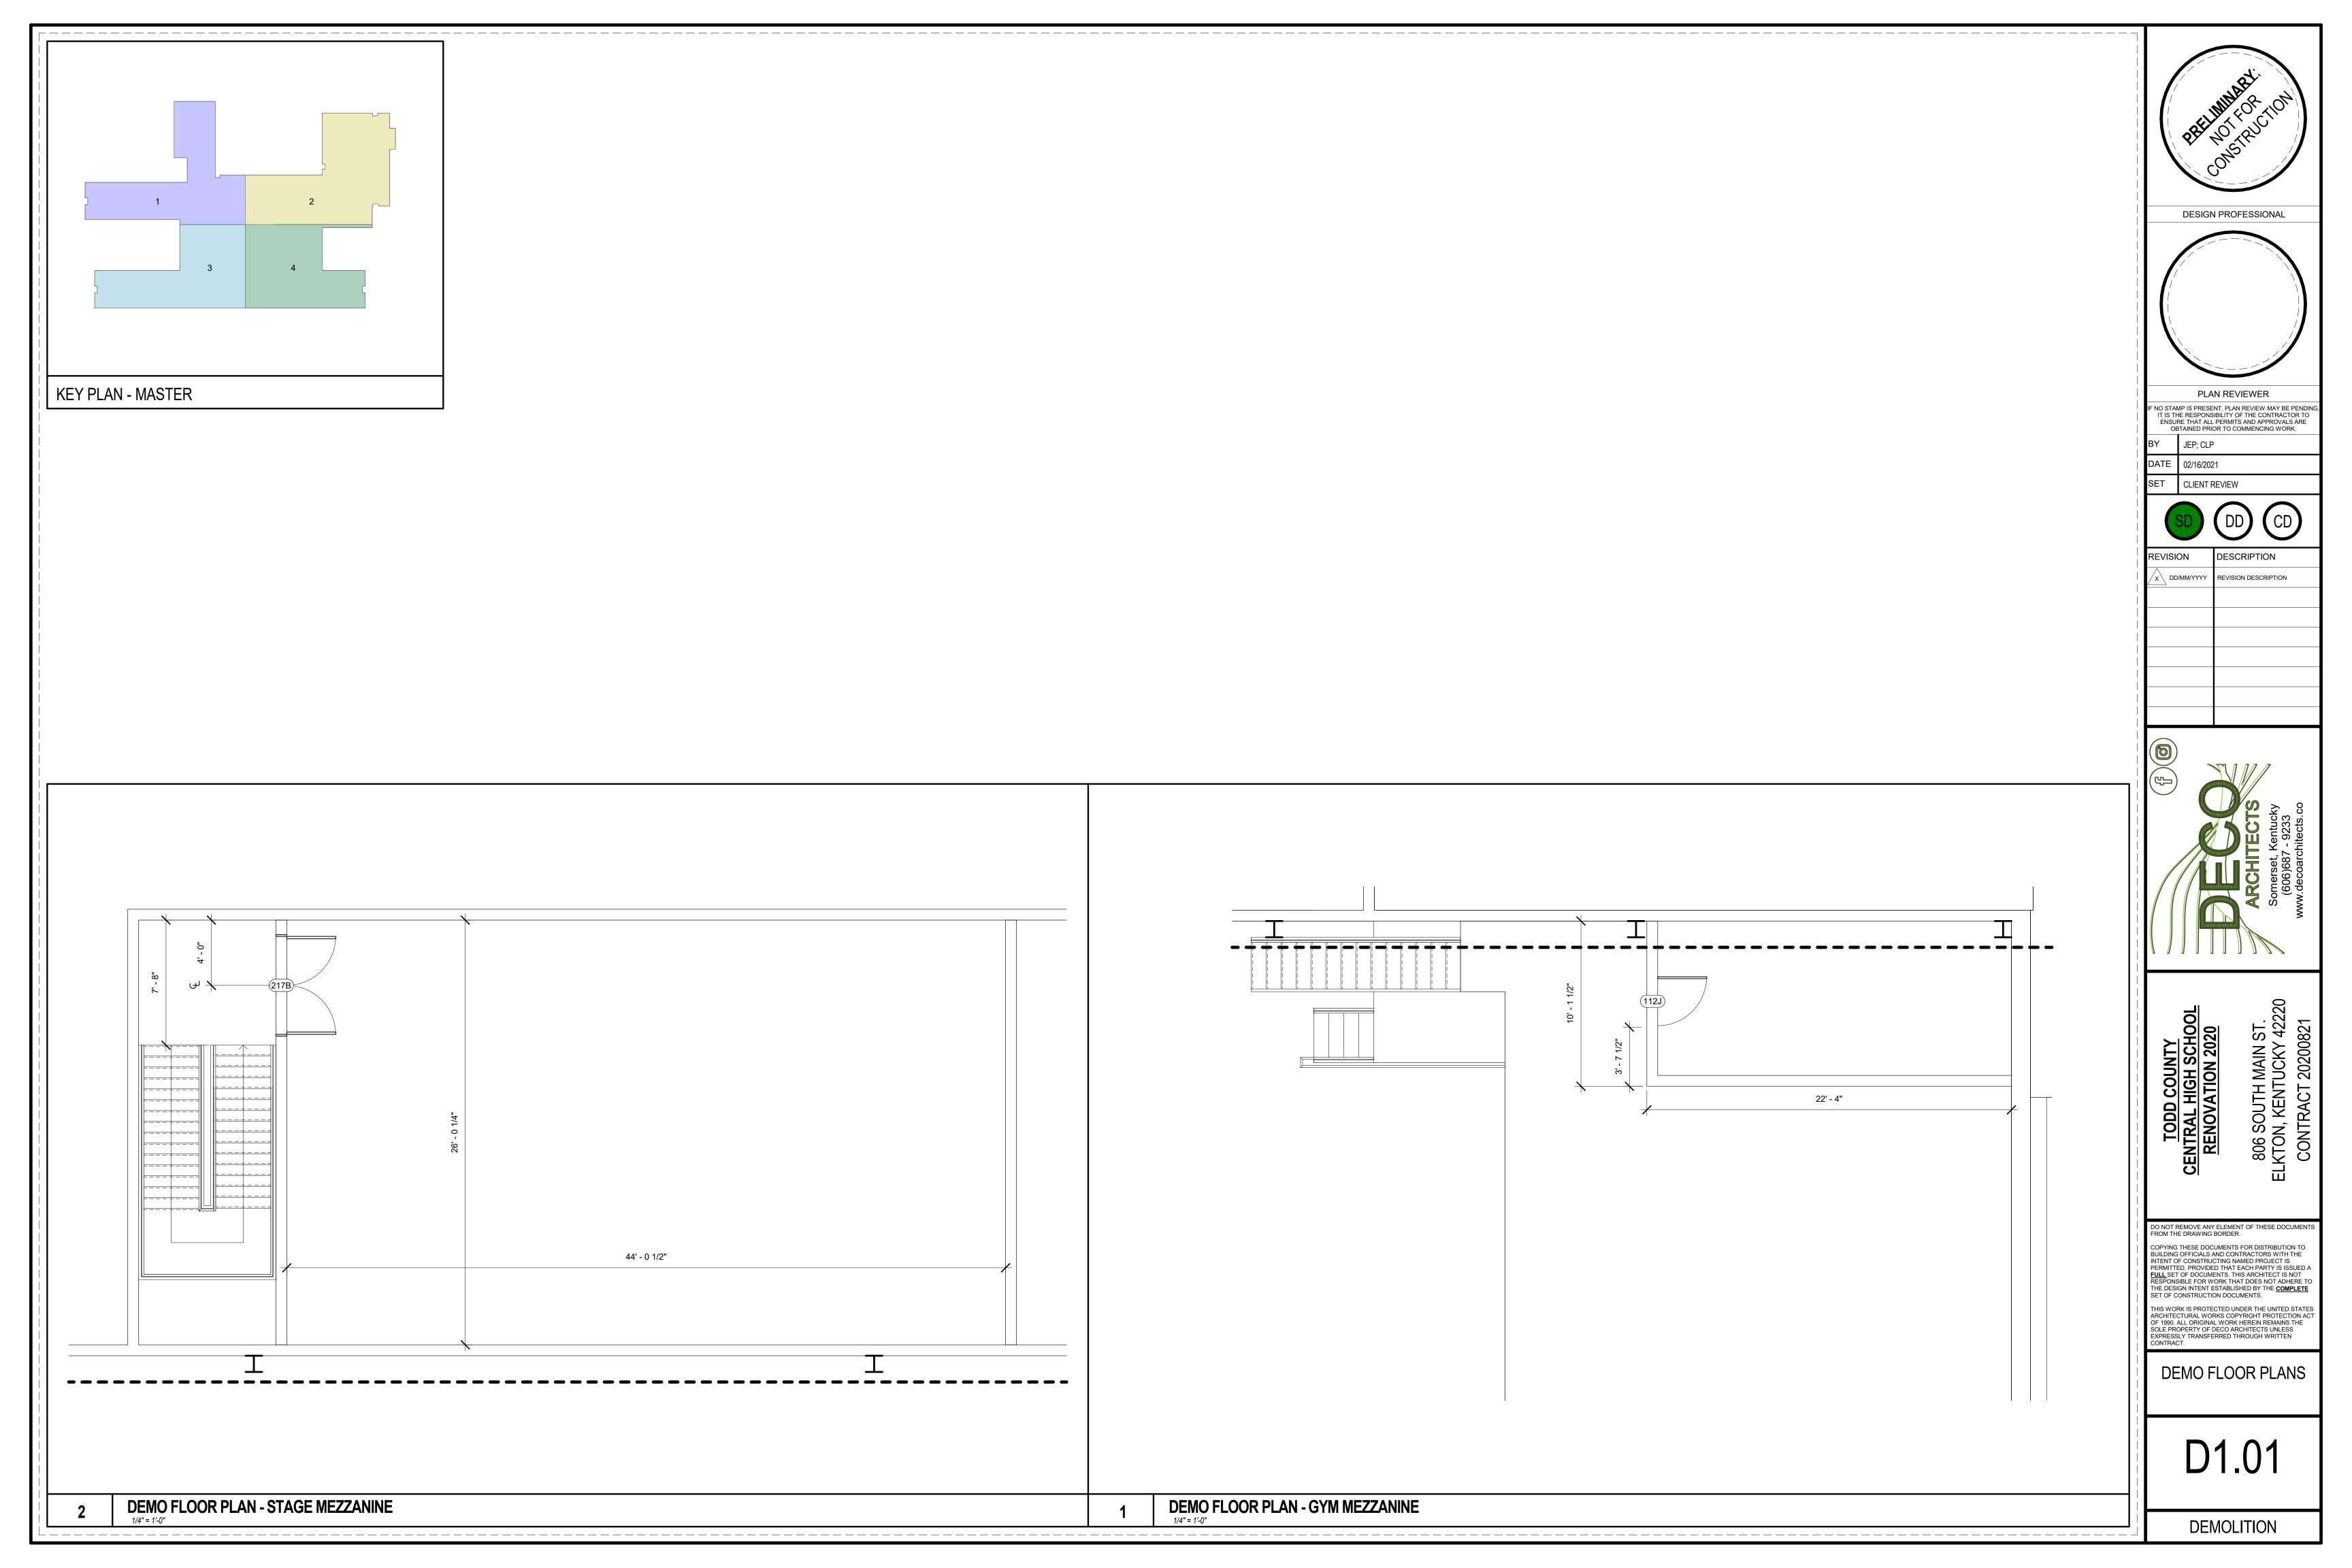

## PROJECT TASKS

- Upgrades to doors and hardware throughout the school for security purposes. This scope
  of work is also required at the Annex building behind the school. Staff will be given
  access cards to required areas. The system is planned to be a wireless access control
  system to reduce demolition to the existing structure. Some doors may need to be
  replaced due to damage from use and pre-existing hardware.
- 2. Upgrades to the security camera system at the High School and the Annex.
- 3. Renovation of the main entrance/exit area providing a more secure check-in station and more modern appearance.
- 4. Main entrance curtain wall replacement. Broken windows at a minimum will need to be replaced but it is recommended that this is looked at closer to see if there are structural issues with the current design.
- 5. Plumbing fixture replacements in gang bathroom areas for an updated look and to meet new ADA standards.
- 6. New gymnasium roofing. Demolition of the existing EPDM roof system for a new metal roof.
- 7. Roof system repair over the main entrance. Repairing or complete replacement of the existing EPDM roof to fix leaking problems.
- 8. Cafeteria renovation of finishes and patching of existing walls/finishes where HVAC equipment is being removed.
- 9. New HVAC system upgrade at the original building.

- 10. New lighting for the gymnasium.
- 11. New intercom system and upgrades to the existing fire alarm system.
- 12. General painting of walls, doors, and frames as deemed necessary by the owner.
- 13. Concrete pads for various sports activities.
- 14. Asphalt paving to the District Services Building from the Annex.
- 15. Asphalt patching/reseal as defined by the owner.