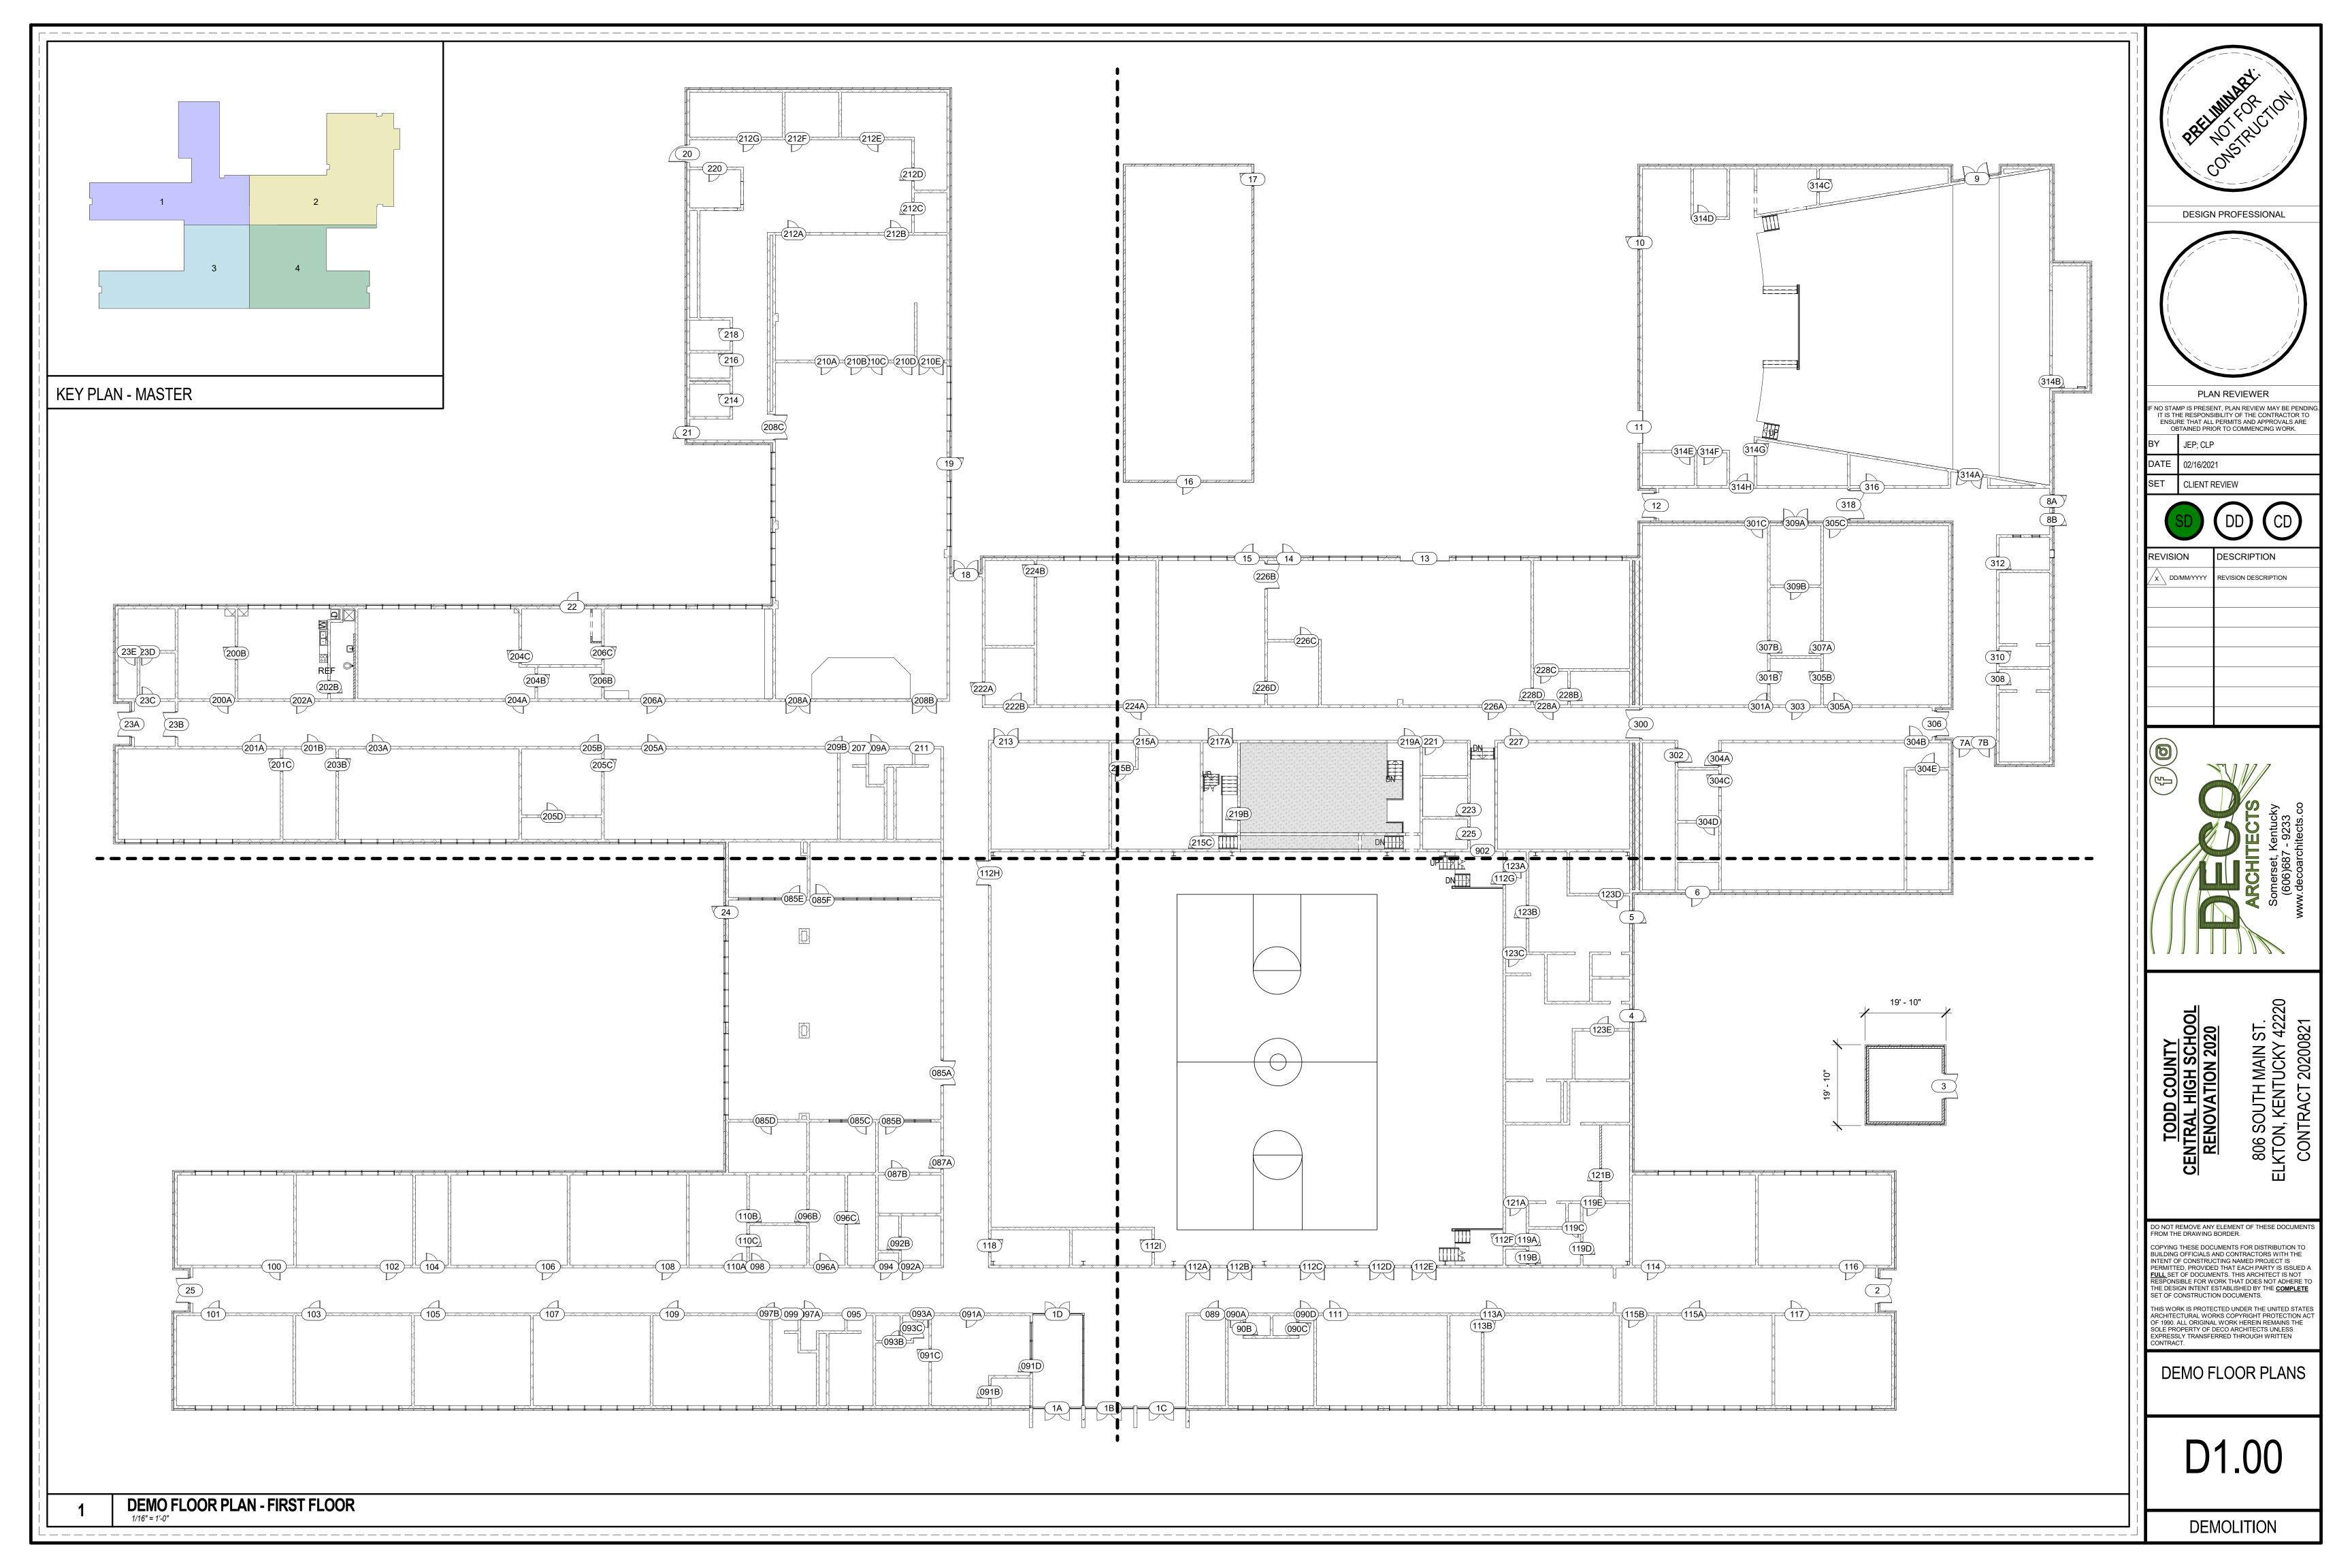

## PROJECT TASKS

- Upgrades to doors and hardware throughout the school for security purposes. This scope
  of work is also required at the Annex building behind the school. Staff will be given
  access cards to required areas. The system is planned to be a wireless access control
  system to reduce demolition to the existing structure. Some doors may need to be
  replaced due to damage from use and pre-existing hardware.
- 2. Upgrades to the security camera system at the High School and the Annex.
- 3. Renovation of the main entrance/exit area providing a more secure check-in station and more modern appearance.
- 4. Main entrance curtain wall replacement. Broken windows at a minimum will need to be replaced but it is recommended that this is looked at closer to see if there are structural issues with the current design.
- 5. Plumbing fixture replacements in gang bathroom areas for an updated look and to meet new ADA standards.
- 6. New gymnasium roofing. Demolition of the existing EPDM roof system for a new metal roof.
- 7. Roof system repair over the main entrance. Repairing or complete replacement of the existing EPDM roof to fix leaking problems.
- 8. Cafeteria renovation of finishes and patching of existing walls/finishes where HVAC equipment is being removed.
- 9. New HVAC system upgrade at the original building.

- 10. New lighting for the gymnasium.
- 11. New intercom system and upgrades to the existing fire alarm system.
- 12. General painting of walls, doors, and frames as deemed necessary by the owner.
- 13. Concrete pads for various sports activities.
- 14. Asphalt paving to the District Services Building from the Annex.
- 15. Asphalt patching/reseal as defined by the owner.