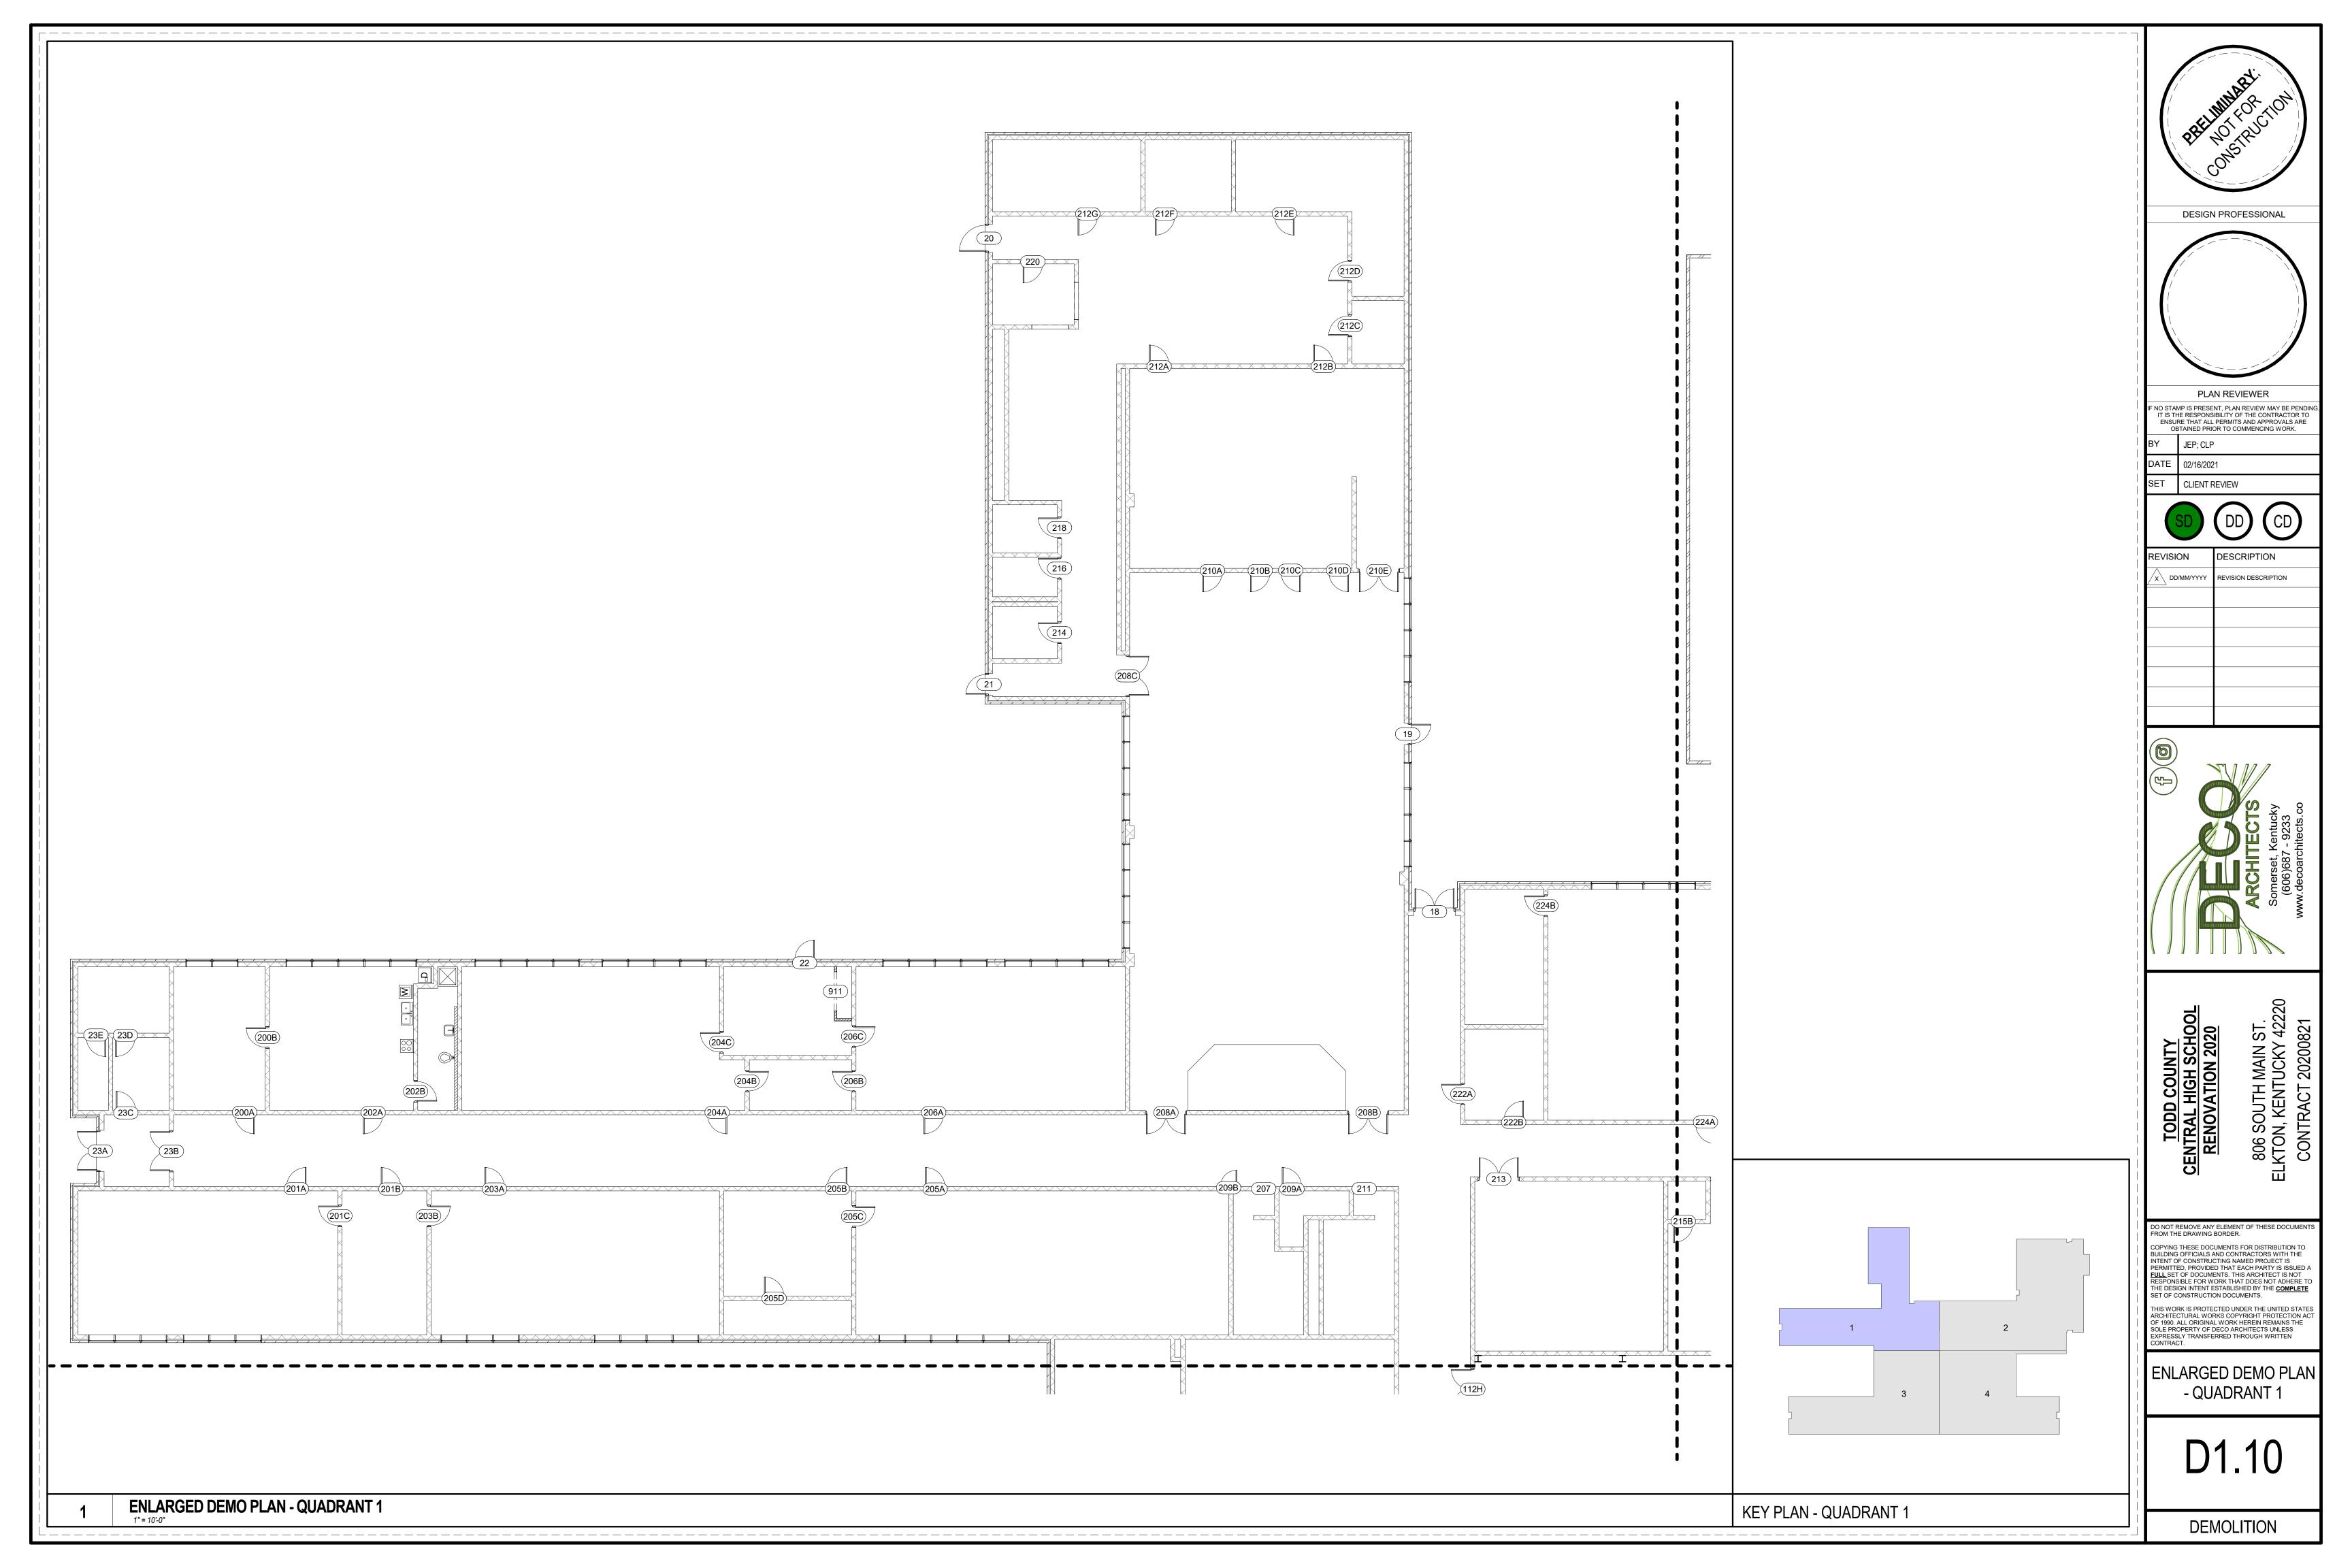

## PROJECT TASKS

- Upgrades to doors and hardware throughout the school for security purposes. This scope
  of work is also required at the Annex building behind the school. Staff will be given
  access cards to required areas. The system is planned to be a wireless access control
  system to reduce demolition to the existing structure. Some doors may need to be
  replaced due to damage from use and pre-existing hardware.
- 2. Upgrades to the security camera system at the High School and the Annex.
- 3. Renovation of the main entrance/exit area providing a more secure check-in station and more modern appearance.
- 4. Main entrance curtain wall replacement. Broken windows at a minimum will need to be replaced but it is recommended that this is looked at closer to see if there are structural issues with the current design.
- 5. Plumbing fixture replacements in gang bathroom areas for an updated look and to meet new ADA standards.
- 6. New gymnasium roofing. Demolition of the existing EPDM roof system for a new metal roof.
- 7. Roof system repair over the main entrance. Repairing or complete replacement of the existing EPDM roof to fix leaking problems.
- 8. Cafeteria renovation of finishes and patching of existing walls/finishes where HVAC equipment is being removed.
- 9. New HVAC system upgrade at the original building.

- 10. New lighting for the gymnasium.
- 11. New intercom system and upgrades to the existing fire alarm system.
- 12. General painting of walls, doors, and frames as deemed necessary by the owner.
- 13. Concrete pads for various sports activities.
- 14. Asphalt paving to the District Services Building from the Annex.
- 15. Asphalt patching/reseal as defined by the owner.