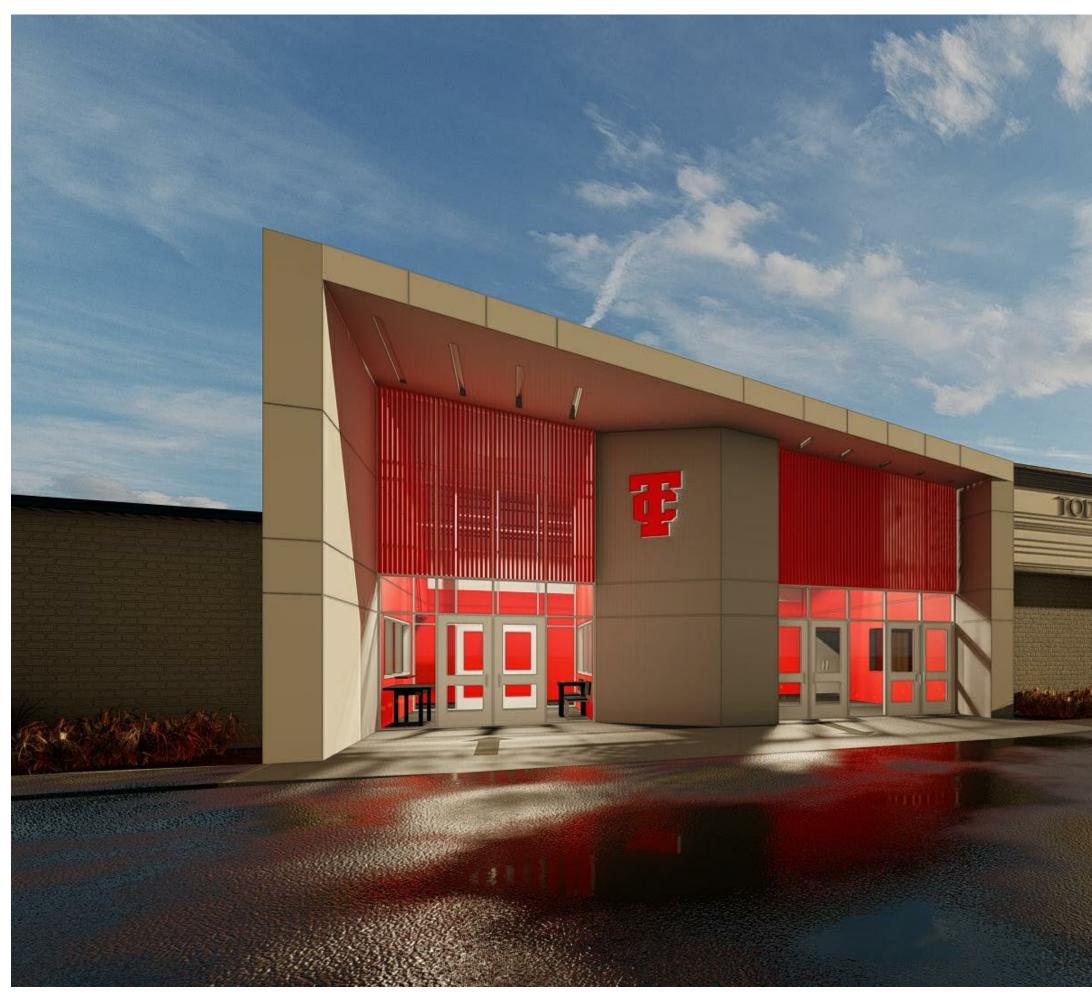

## PROJECT TASKS

- Upgrades to doors and hardware throughout the school for security purposes. This scope
  of work is also required at the Annex building behind the school. Staff will be given
  access cards to required areas. The system is planned to be a wireless access control
  system to reduce demolition to the existing structure. Some doors may need to be
  replaced due to damage from use and pre-existing hardware.
- 2. Upgrades to the security camera system at the High School and the Annex.
- 3. Renovation of the main entrance/exit area providing a more secure check-in station and more modern appearance.
- 4. Main entrance curtain wall replacement. Broken windows at a minimum will need to be replaced but it is recommended that this is looked at closer to see if there are structural issues with the current design.
- 5. Plumbing fixture replacements in gang bathroom areas for an updated look and to meet new ADA standards.
- 6. New gymnasium roofing. Demolition of the existing EPDM roof system for a new metal roof.
- 7. Roof system repair over the main entrance. Repairing or complete replacement of the existing EPDM roof to fix leaking problems.
- 8. Cafeteria renovation of finishes and patching of existing walls/finishes where HVAC equipment is being removed.
- 9. New HVAC system upgrade at the original building.