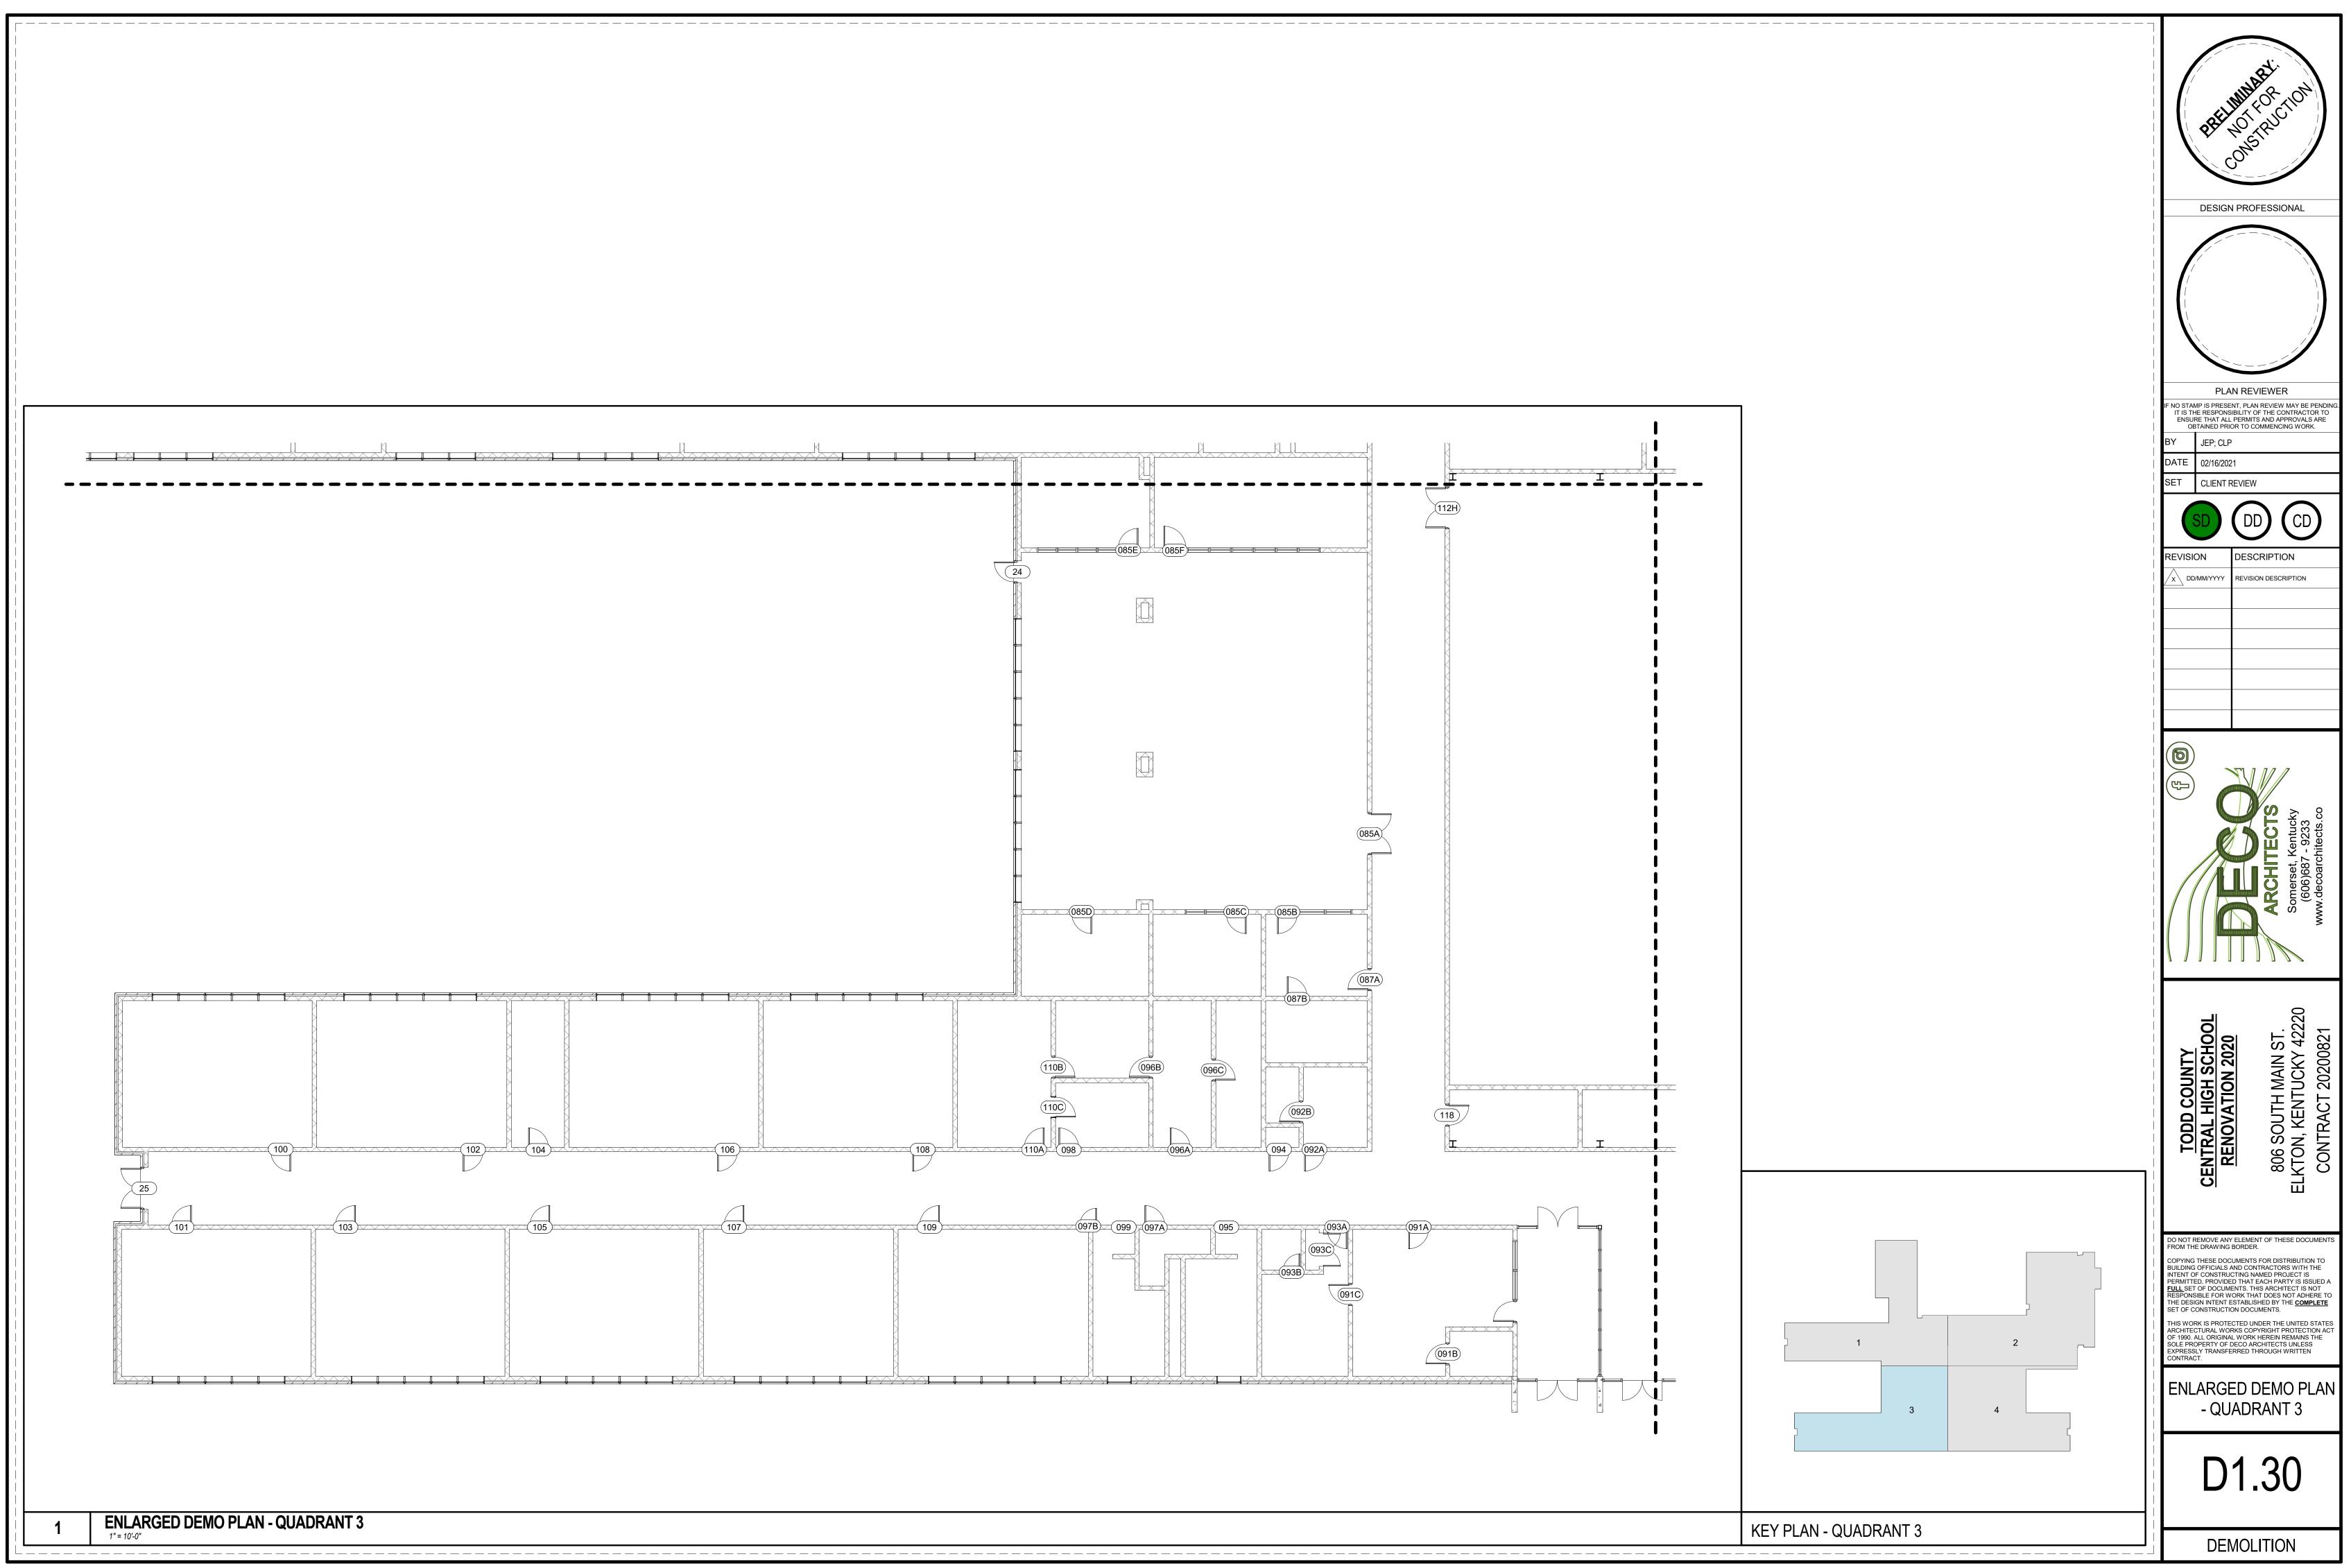

## PROJECT TASKS

- Upgrades to doors and hardware throughout the school for security purposes. This scope
  of work is also required at the Annex building behind the school. Staff will be given
  access cards to required areas. The system is planned to be a wireless access control
  system to reduce demolition to the existing structure. Some doors may need to be
  replaced due to damage from use and pre-existing hardware.
- 2. Upgrades to the security camera system at the High School and the Annex.
- 3. Renovation of the main entrance/exit area providing a more secure check-in station and more modern appearance.
- 4. Main entrance curtain wall replacement. Broken windows at a minimum will need to be replaced but it is recommended that this is looked at closer to see if there are structural issues with the current design.
- 5. Plumbing fixture replacements in gang bathroom areas for an updated look and to meet new ADA standards.
- 6. New gymnasium roofing. Demolition of the existing EPDM roof system for a new metal roof.
- 7. Roof system repair over the main entrance. Repairing or complete replacement of the existing EPDM roof to fix leaking problems.
- 8. Cafeteria renovation of finishes and patching of existing walls/finishes where HVAC equipment is being removed.
- 9. New HVAC system upgrade at the original building.

- 10. New lighting for the gymnasium.
- 11. New intercom system and upgrades to the existing fire alarm system.
- 12. General painting of walls, doors, and frames as deemed necessary by the owner.
- 13. Concrete pads for various sports activities.
- 14. Asphalt paving to the District Services Building from the Annex.
- 15. Asphalt patching/reseal as defined by the owner.