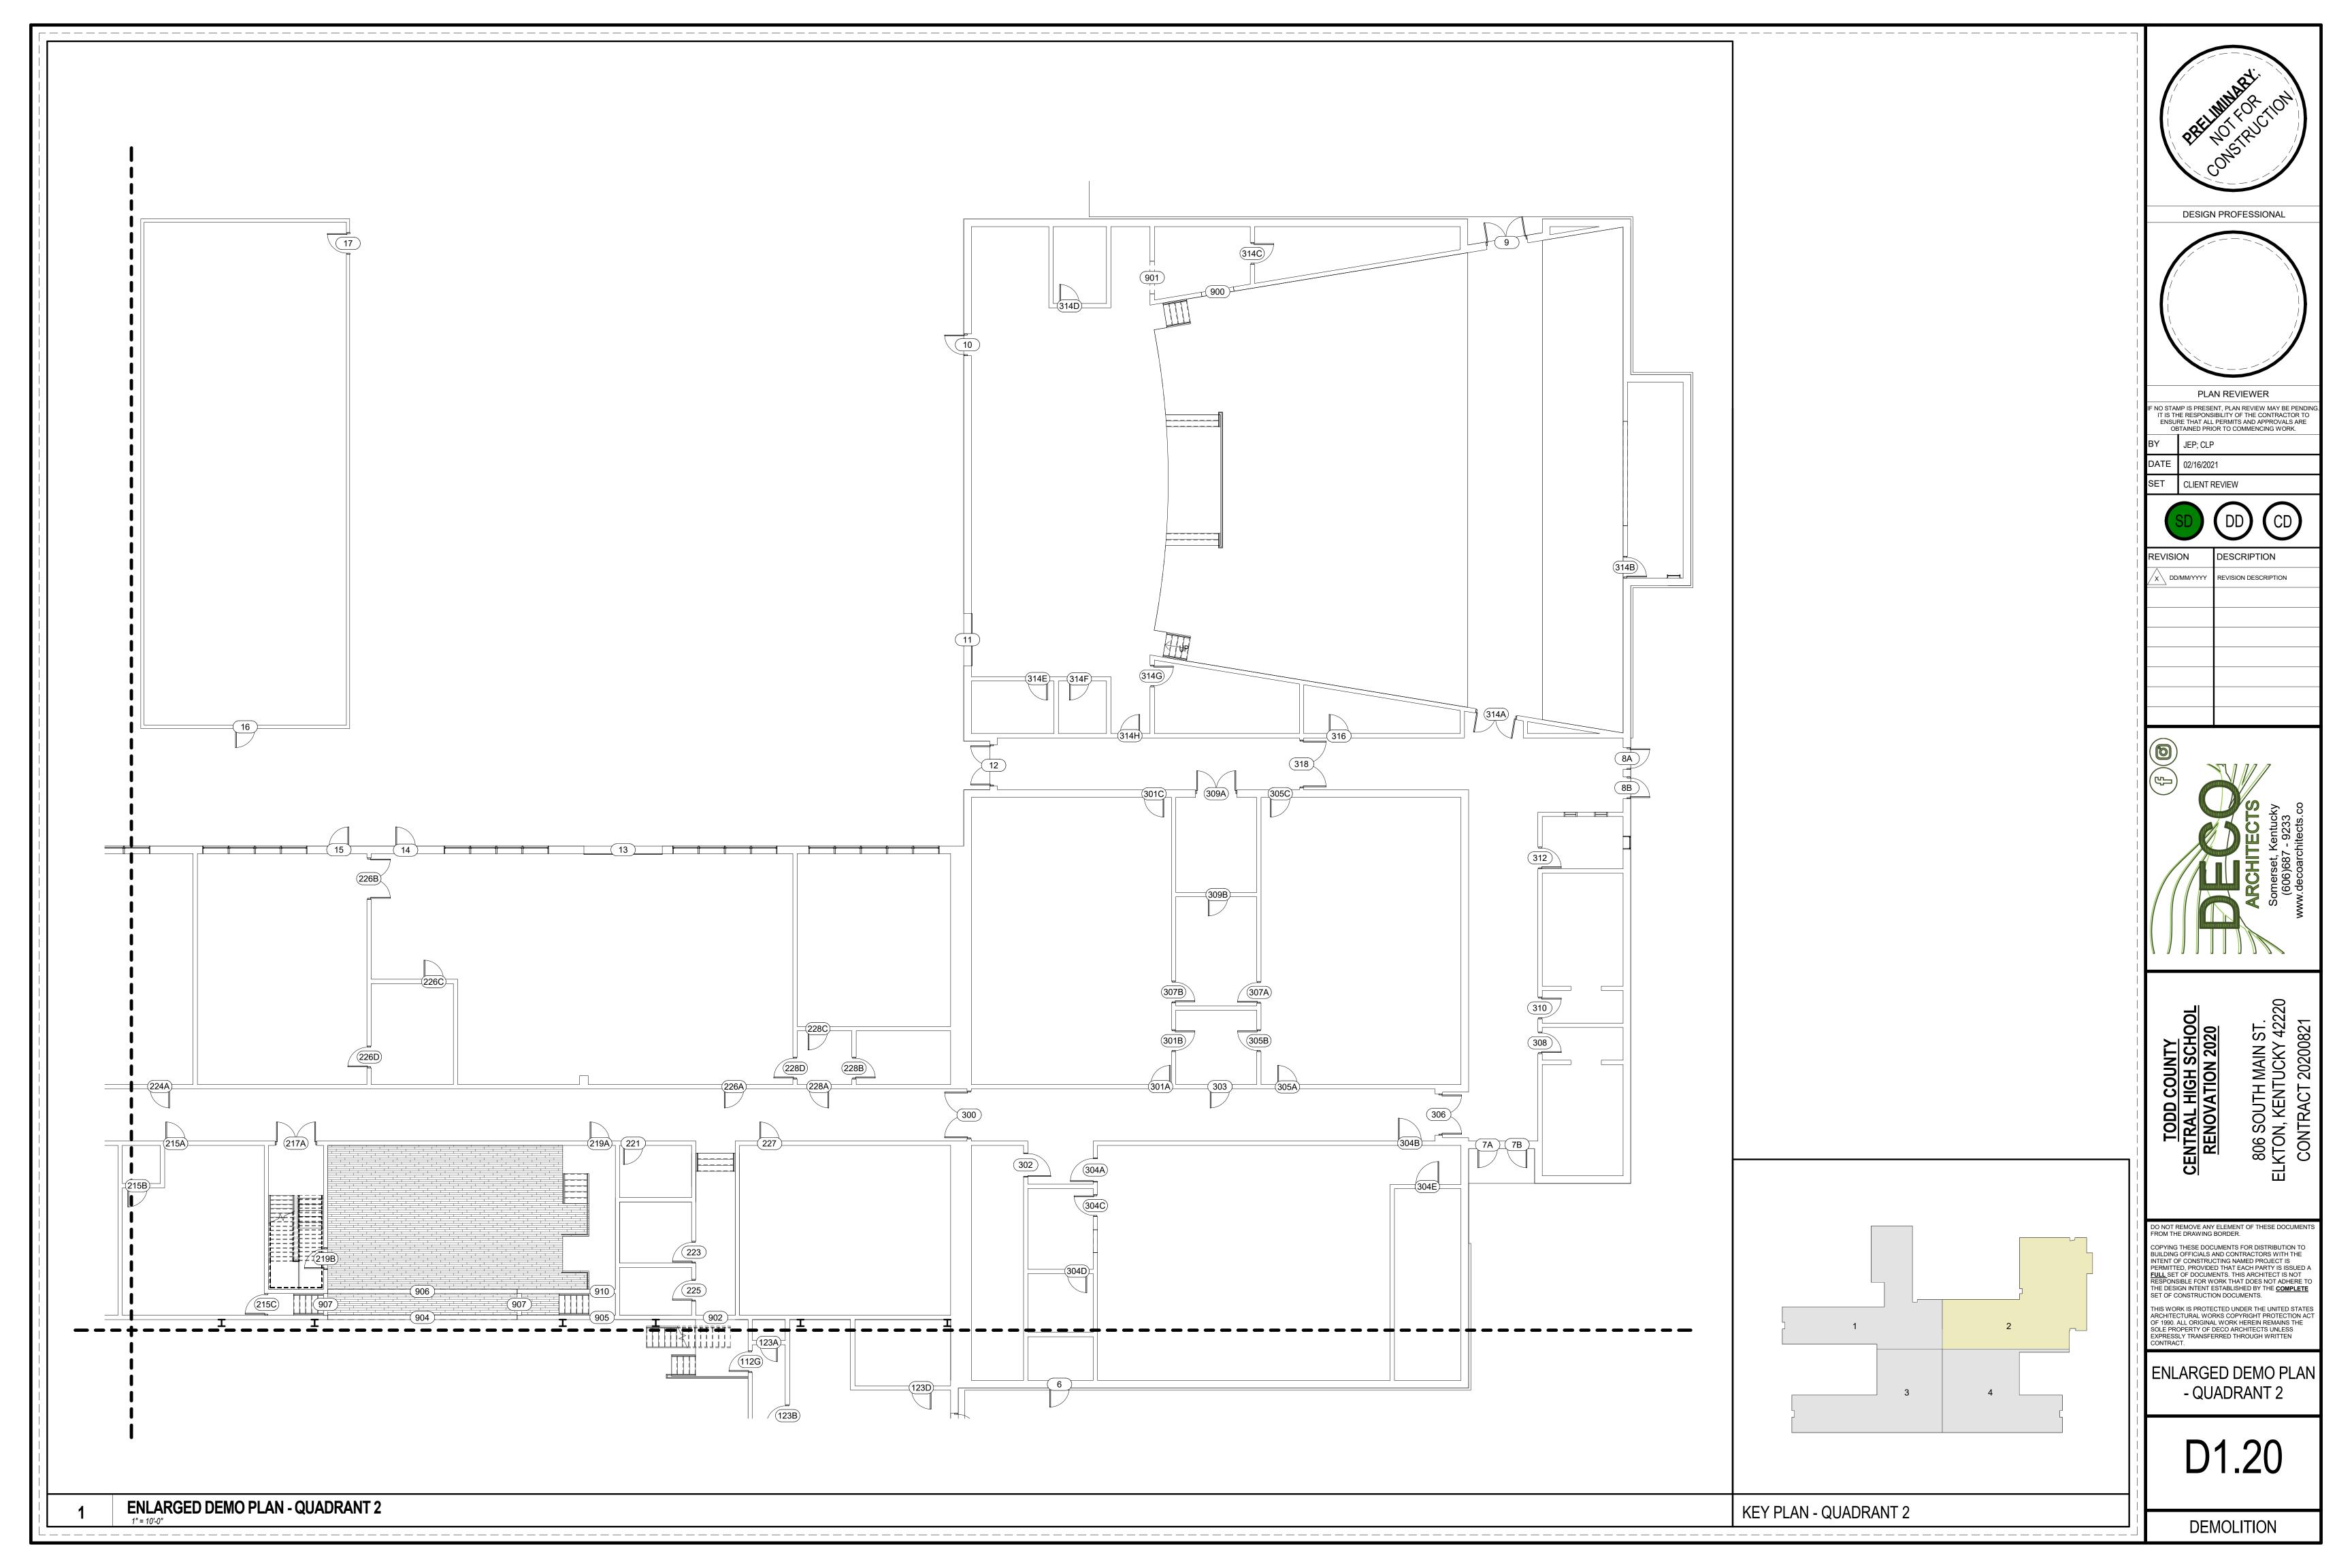

## PROJECT TASKS

- Upgrades to doors and hardware throughout the school for security purposes. This scope
  of work is also required at the Annex building behind the school. Staff will be given
  access cards to required areas. The system is planned to be a wireless access control
  system to reduce demolition to the existing structure. Some doors may need to be
  replaced due to damage from use and pre-existing hardware.
- 2. Upgrades to the security camera system at the High School and the Annex.
- 3. Renovation of the main entrance/exit area providing a more secure check-in station and more modern appearance.
- 4. Main entrance curtain wall replacement. Broken windows at a minimum will need to be replaced but it is recommended that this is looked at closer to see if there are structural issues with the current design.
- 5. Plumbing fixture replacements in gang bathroom areas for an updated look and to meet new ADA standards.
- 6. New gymnasium roofing. Demolition of the existing EPDM roof system for a new metal roof.
- 7. Roof system repair over the main entrance. Repairing or complete replacement of the existing EPDM roof to fix leaking problems.
- 8. Cafeteria renovation of finishes and patching of existing walls/finishes where HVAC equipment is being removed.
- 9. New HVAC system upgrade at the original building.

- 10. New lighting for the gymnasium.
- 11. New intercom system and upgrades to the existing fire alarm system.
- 12. General painting of walls, doors, and frames as deemed necessary by the owner.
- 13. Concrete pads for various sports activities.
- 14. Asphalt paving to the District Services Building from the Annex.
- 15. Asphalt patching/reseal as defined by the owner.