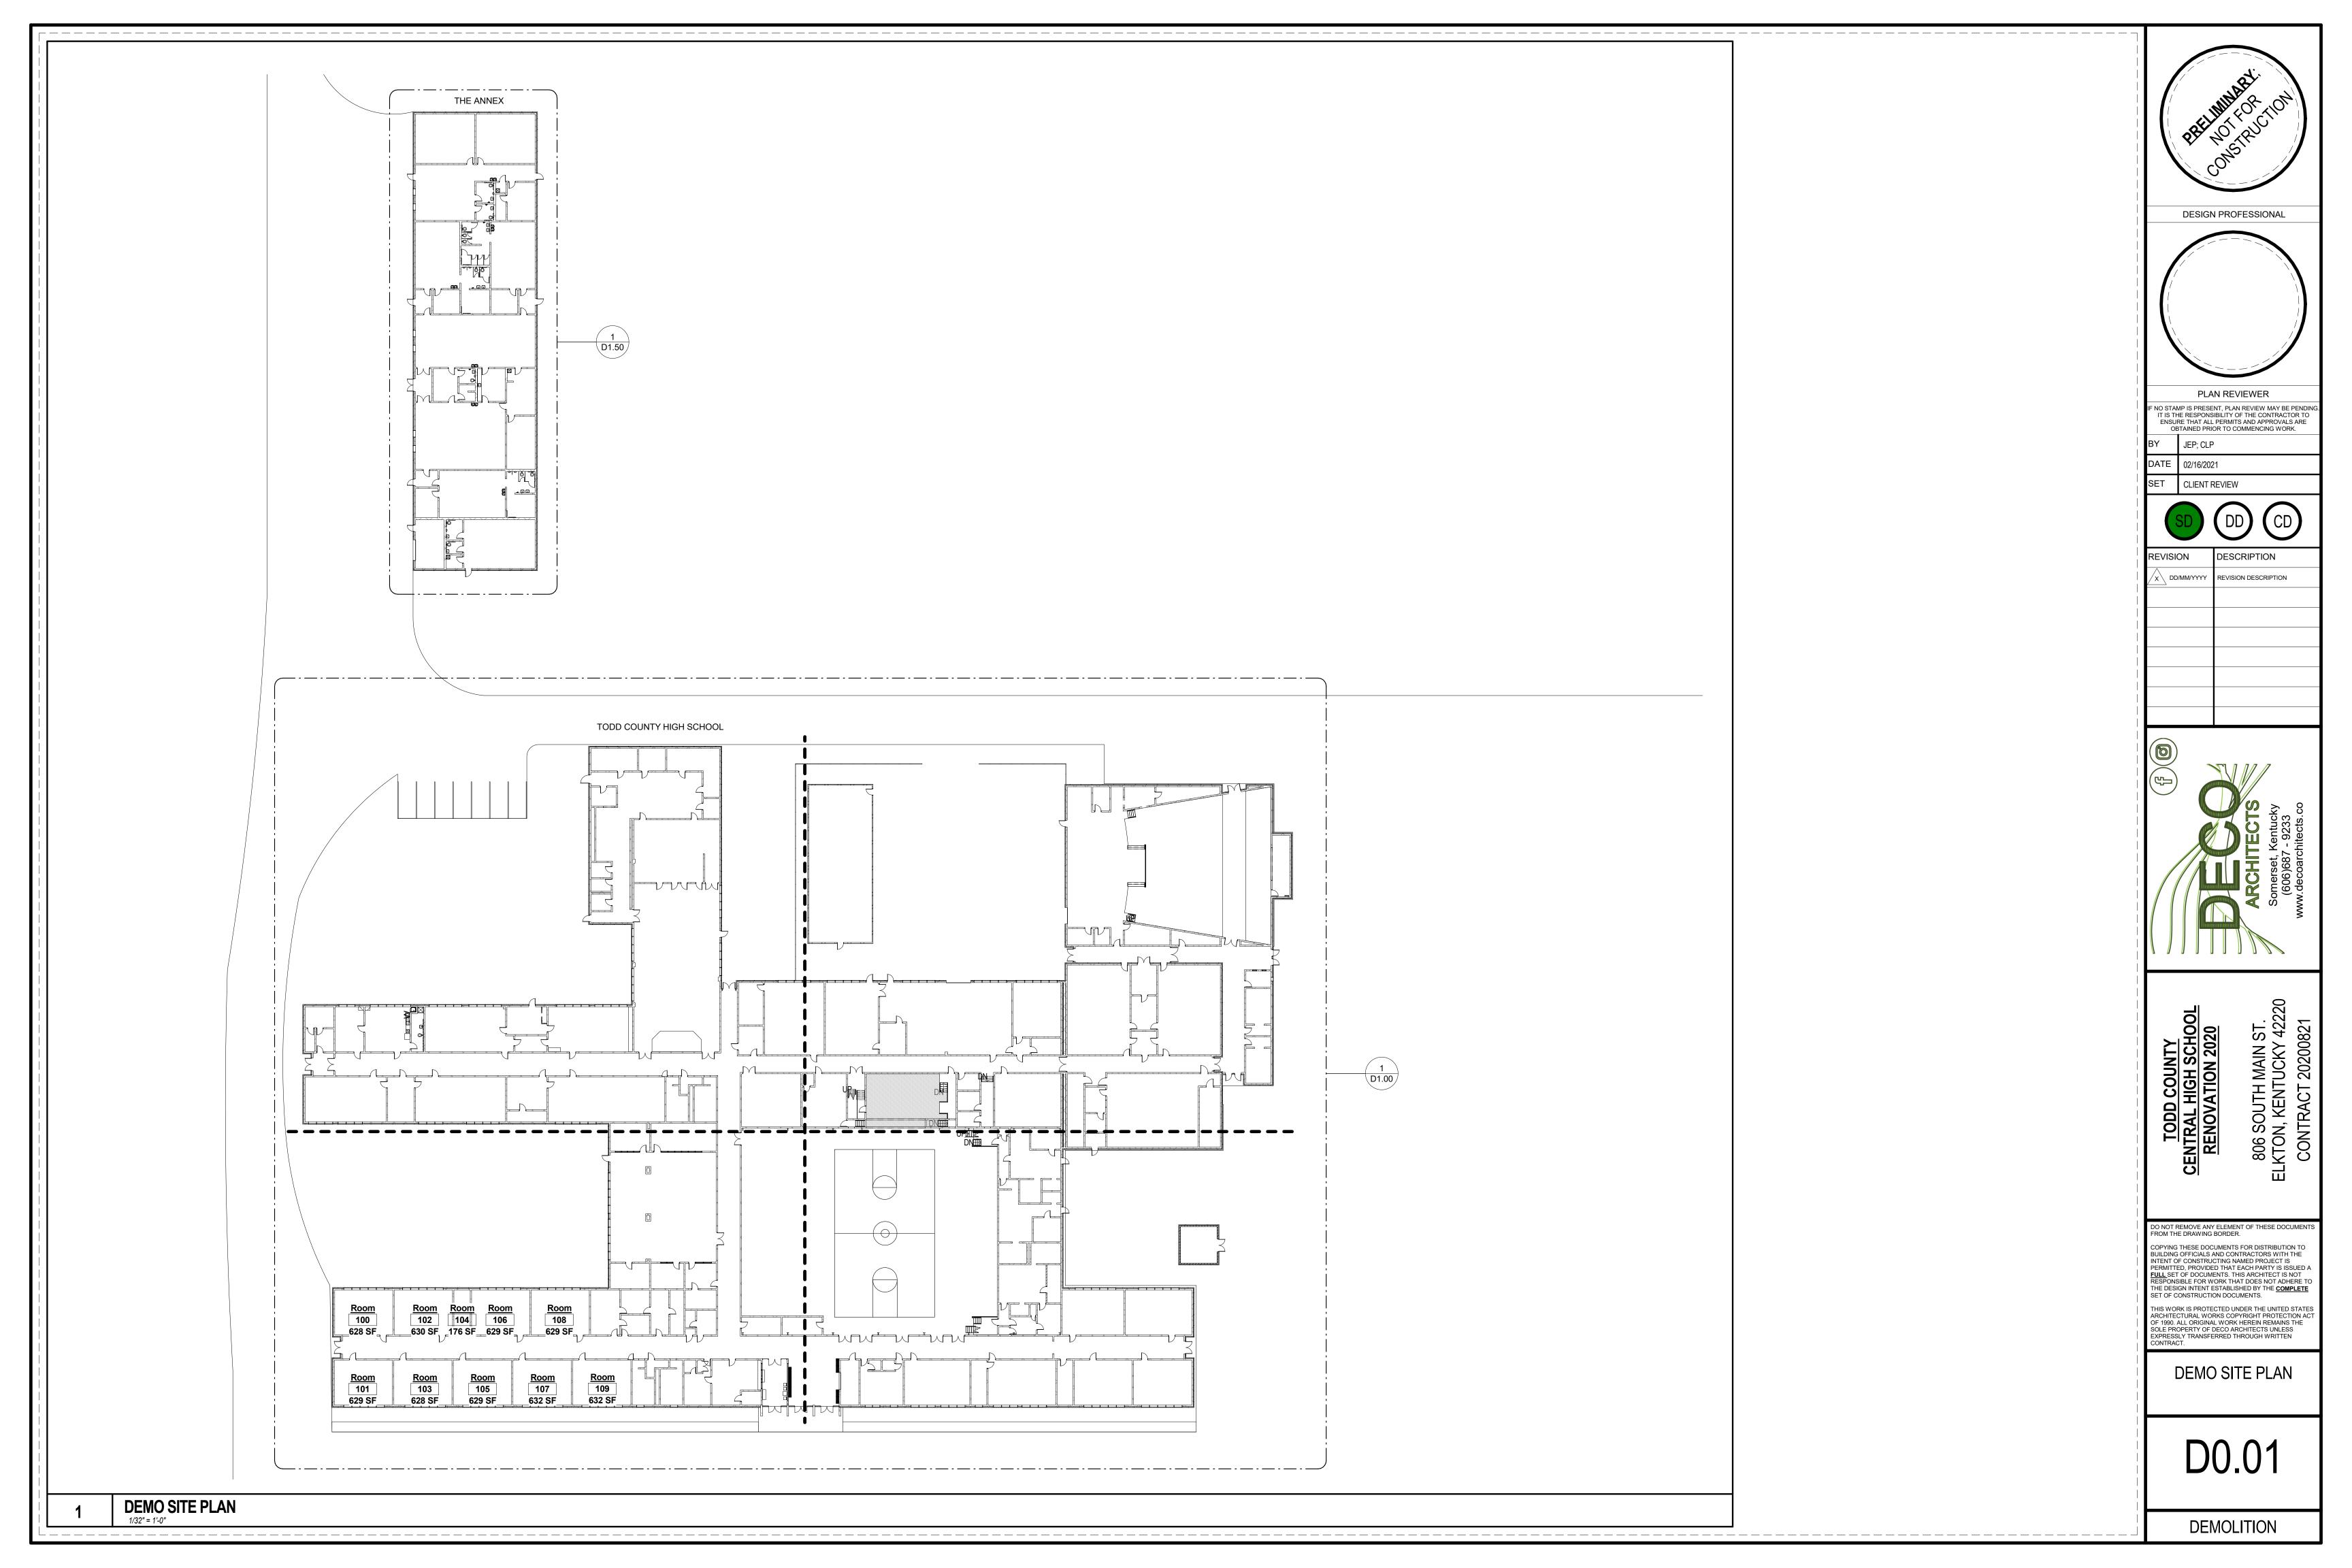

## PROJECT TASKS

- Upgrades to doors and hardware throughout the school for security purposes. This scope
  of work is also required at the Annex building behind the school. Staff will be given
  access cards to required areas. The system is planned to be a wireless access control
  system to reduce demolition to the existing structure. Some doors may need to be
  replaced due to damage from use and pre-existing hardware.
- 2. Upgrades to the security camera system at the High School and the Annex.
- 3. Renovation of the main entrance/exit area providing a more secure check-in station and more modern appearance.
- 4. Main entrance curtain wall replacement. Broken windows at a minimum will need to be replaced but it is recommended that this is looked at closer to see if there are structural issues with the current design.
- 5. Plumbing fixture replacements in gang bathroom areas for an updated look and to meet new ADA standards.
- 6. New gymnasium roofing. Demolition of the existing EPDM roof system for a new metal roof.
- 7. Roof system repair over the main entrance. Repairing or complete replacement of the existing EPDM roof to fix leaking problems.
- 8. Cafeteria renovation of finishes and patching of existing walls/finishes where HVAC equipment is being removed.
- 9. New HVAC system upgrade at the original building.

- 10. New lighting for the gymnasium.
- 11. New intercom system and upgrades to the existing fire alarm system.
- 12. General painting of walls, doors, and frames as deemed necessary by the owner.
- 13. Concrete pads for various sports activities.
- 14. Asphalt paving to the District Services Building from the Annex.
- 15. Asphalt patching/reseal as defined by the owner.