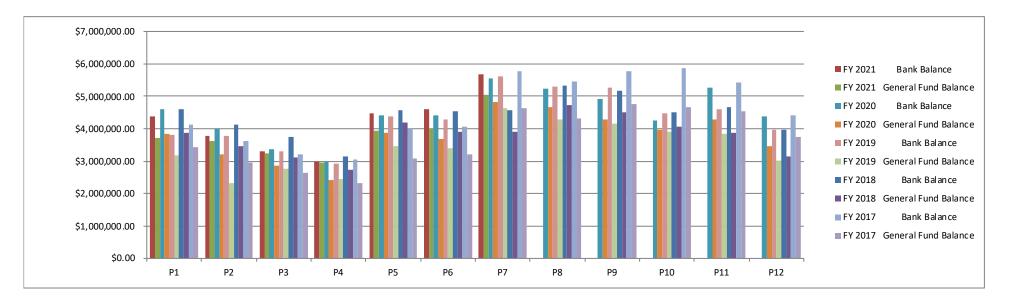

## Monthly Bank and General Fund Balance

| Period | Month | FY 2021<br>Bank Balance | FY 2021<br>General Fund<br>Balance | FY 2020<br>Bank Balance | FY 2020<br>General Fund<br>Balance | FY 2019<br>Bank Balance | FY 2019<br>General Fund<br>Balance | FY 2018<br>Bank Balance | FY 2018<br>General Fund<br>Balance | FY 2017<br>Bank Balance | FY 2017<br>General Fund<br>Balance |
|--------|-------|-------------------------|------------------------------------|-------------------------|------------------------------------|-------------------------|------------------------------------|-------------------------|------------------------------------|-------------------------|------------------------------------|
| P1     | July  | \$4,369,121.83          | \$3,728,178.09                     | \$4,600,509.63          | \$3,854,334.22                     | \$3,801,595.78          | \$3,188,744.66                     | \$4,603,915.79          | \$3,888,434.35                     | \$4,137,762.04          | \$3,423,179.82                     |
| P2     | Aug.  | \$3,785,016.60          | \$3,627,398.03                     | \$4,001,514.81          | \$3,211,661.00                     | \$3,786,225.83          | \$2,321,836.53                     | \$4,117,855.95          | \$3,456,949.91                     | \$3,622,691.94          | \$2,955,101.26                     |
| P3     | Sept. | \$3,306,085.21          | \$3,253,308.10                     | \$3,353,411.77          | \$2,846,325.50                     | \$3,318,064.72          | \$2,766,435.26                     | \$3,733,128.52          | \$3,103,785.95                     | \$3,213,721.55          | \$2,644,053.74                     |
| P4     | Oct.  | \$2,974,878.65          | \$2,957,837.51                     | \$2,974,884.74          | \$2,407,421.41                     | \$2,925,528.92          | \$2,462,195.07                     | \$3,156,545.87          | \$2,741,782.90                     | \$3,063,580.15          | \$2,317,019.58                     |
| P5     | Nov.  | \$4,490,437.32          | \$3,931,872.66                     | \$4,416,422.99          | \$3,883,669.69                     | \$4,365,209.92          | \$3,454,421.07                     | \$4,559,090.07          | \$4,180,808.40                     | \$3,998,687.18          | \$3,073,152.10                     |
| P6     | Dec.  | \$4,606,150.89          | \$4,014,027.76                     | \$4,420,710.75          | \$3,693,769.00                     | \$4,285,783.21          | \$3,406,340.83                     | \$4,547,006.21          | \$3,921,139.93                     | \$4,068,714.11          | \$3,200,641.56                     |
| P7     | Jan.  | \$5,664,416.41          | \$5,036,749.20                     | \$5,540,518.53          | \$4,812,521.20                     | \$5,623,540.38          | \$4,628,071.82                     | \$4,557,929.94          | \$3,894,514.55                     | \$5,758,642.63          | \$4,636,032.52                     |
| P8     | Feb.  |                         |                                    | \$5,249,659.00          | \$4,677,683.61                     | \$5,313,277.97          | \$4,295,004.79                     | \$5,317,674.12          | \$4,743,126.22                     | \$5,446,635.00          | \$4,313,406.86                     |
| P9     | March |                         |                                    | \$4,932,276.72          | \$4,277,676.37                     | \$5,254,639.88          | \$4,155,742.81                     | \$5,161,923.56          | \$4,505,710.80                     | \$5,787,856.59          | \$4,772,629.66                     |
| P10    | April |                         |                                    | \$4,258,099.79          | \$3,967,561.57                     | \$4,480,204.54          | \$3,908,464.53                     | \$4,496,993.19          | \$4,075,478.84                     | \$5,864,308.97          | \$4,659,646.87                     |
| P11    | May   |                         |                                    | \$5,279,131.04          | \$4,287,592.78                     | \$4,600,181.02          | \$3,844,688.55                     | \$4,659,392.38          | \$3,886,633.92                     | \$5,424,929.27          | \$4,547,647.96                     |
| P12    | June  |                         |                                    | \$4,393,691.70          | \$3,455,817.57                     | \$3,965,823.12          | \$3,007,179.71                     | \$3,956,060.21          | \$3,155,462.59                     | \$4,417,013.65          | \$3,733,659.21                     |