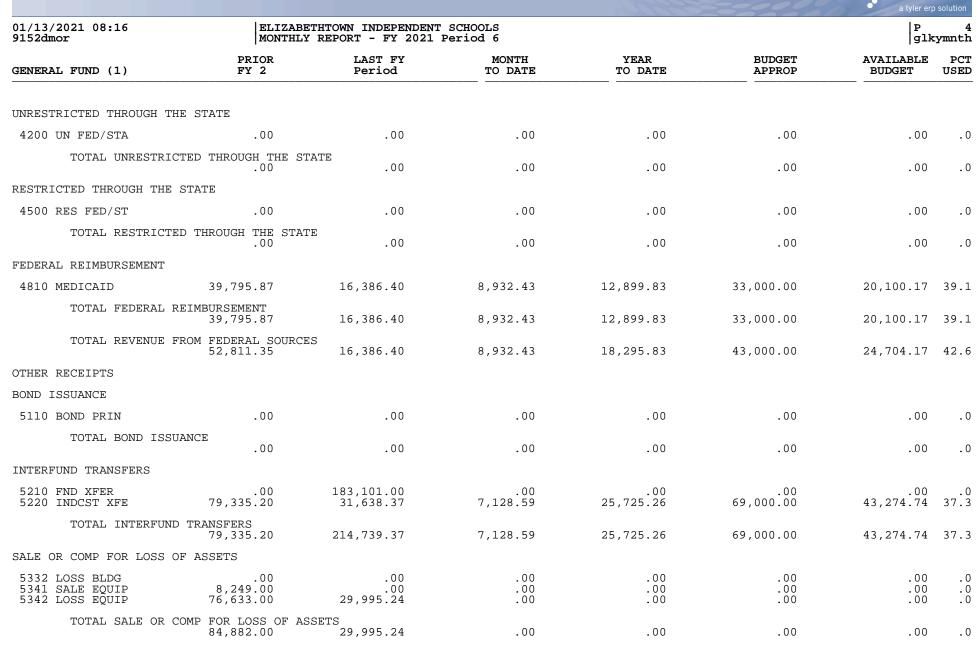

|                                                                               |                                                              |                                                       |                                               |                                                     |                                                              | a tyler erg                                                      | nis <sup>®</sup><br>p solution   |
|-------------------------------------------------------------------------------|--------------------------------------------------------------|-------------------------------------------------------|-----------------------------------------------|-----------------------------------------------------|--------------------------------------------------------------|------------------------------------------------------------------|----------------------------------|
| 01/13/2021 08:16<br>9152dmor                                                  |                                                              | BETHTOWN INDEPENDE<br>ILY REPORT - FY 202             |                                               |                                                     |                                                              | P<br> glk                                                        | 1<br>cymnth                      |
| GENERAL FUND (1)                                                              | PRIOR<br>FY 2                                                | LAST FY<br>Period                                     | MONTH<br>TO DATE                              | YEAR<br>TO DATE                                     | BUDGET<br>APPROP                                             | AVAILABLE<br>BUDGET                                              | PCT<br>USED                      |
| REVENUES                                                                      |                                                              |                                                       |                                               |                                                     |                                                              |                                                                  |                                  |
| RECEIPTS                                                                      |                                                              |                                                       |                                               |                                                     |                                                              |                                                                  |                                  |
| UNDEFINED REV SOURCE                                                          |                                                              |                                                       |                                               |                                                     |                                                              |                                                                  |                                  |
| UNDEFINED REV TYPE                                                            |                                                              |                                                       |                                               |                                                     |                                                              |                                                                  |                                  |
| 0950 UNIV SERV                                                                | .00                                                          | .00                                                   | .00                                           | .00                                                 | .00                                                          | .00                                                              | .0                               |
| TOTAL UNDEFIN                                                                 | NED REV TYPE<br>.00                                          | .00                                                   | .00                                           | .00                                                 | .00                                                          | .00                                                              | .0                               |
| TOTAL UNDEFIN                                                                 | NED REV SOURCE<br>.00                                        | .00                                                   | .00                                           | .00                                                 | .00                                                          | .00                                                              | .0                               |
| TOTAL RECEIPT                                                                 | rs<br>.00                                                    | .00                                                   | .00                                           | .00                                                 | .00                                                          | .00                                                              | .0                               |
| 0999 BEGINNING BALANC                                                         | CE                                                           |                                                       |                                               |                                                     |                                                              |                                                                  |                                  |
| TOTAL 0999 BE                                                                 | EGINNING BALANCE<br>5,991,283.71                             | .00                                                   | 3,986,534.81                                  | 3,986,534.81                                        | 3,969,985.75                                                 | -16,549.06                                                       | 100.4                            |
| RECEIPTS                                                                      |                                                              |                                                       |                                               |                                                     |                                                              |                                                                  |                                  |
| REVENUE FROM LOCAL SC                                                         | DURCES                                                       |                                                       |                                               |                                                     |                                                              |                                                                  |                                  |
| AD VALOREM TAXES                                                              |                                                              |                                                       |                                               |                                                     |                                                              |                                                                  |                                  |
| 1111 GRP TAX<br>1112 GPP TAX<br>1113 PSCRP TAX<br>1115 DLQ TAX<br>1117 MV TAX | 4,501,802.87<br>.00<br>368,665.55<br>63,090.85<br>329,570.87 | 4,133,505.90<br>.00<br>.00<br>26,033.60<br>134,900.86 | .00<br>.00<br>7,426.31<br>.00<br>4,499,220.84 | .00<br>.00<br>9,431.24<br>45,004.76<br>4,627,368.13 | 4,803,399.00<br>.00<br>282,380.00<br>60,000.00<br>346,000.00 | 4,803,399.00<br>.00<br>272,948.76<br>14,995.24<br>-4,281,368.13* | .0<br>.0<br>3.3<br>75.0<br>***** |
| TOTAL AD VALC                                                                 | DREM TAXES<br>5,263,130.14                                   | 4,294,440.36                                          | 4,506,647.15                                  | 4,681,804.13                                        | 5,491,779.00                                                 | 809,974.87                                                       | 85.3                             |
| SALES & USE TAXES                                                             |                                                              |                                                       |                                               |                                                     |                                                              |                                                                  |                                  |
| 1121 UTIL TAX                                                                 | 763,965.89                                                   | 386,832.98                                            | 117,007.43                                    | 376,362.57                                          | 750,000.00                                                   | 373,637.43                                                       | 50.2                             |
| TOTAL SALES &                                                                 | USE TAXES<br>763,965.89                                      | 386,832.98                                            | 117,007.43                                    | 376,362.57                                          | 750,000.00                                                   | 373,637.43                                                       | 50.2                             |
| PENALTIES & INTEREST                                                          | ON TAXES                                                     |                                                       |                                               |                                                     |                                                              |                                                                  |                                  |
| 1140 PEN & INT                                                                | 2,720.11                                                     | 152.30                                                | .00                                           | .05                                                 | .00                                                          | 05                                                               | .0                               |
| TOTAL PENALTI                                                                 | IES & INTEREST ON T<br>2,720.11                              | CAXES 152.30                                          | .00                                           | .05                                                 | .00                                                          | 05                                                               | .0                               |

|                                                                                                                                                                                                    |                                                                                    |                                                                                  |                     |                                                                                                   |                                                                         | a tyler er                                                                 | p solution           |
|----------------------------------------------------------------------------------------------------------------------------------------------------------------------------------------------------|------------------------------------------------------------------------------------|----------------------------------------------------------------------------------|---------------------|---------------------------------------------------------------------------------------------------|-------------------------------------------------------------------------|----------------------------------------------------------------------------|----------------------|
| 01/13/2021 08:16<br>9152dmor                                                                                                                                                                       |                                                                                    | BETHTOWN INDEPENDE<br>LY REPORT - FY 202                                         |                     |                                                                                                   |                                                                         | P<br> glk                                                                  | 2<br>cymnth          |
| GENERAL FUND (1)                                                                                                                                                                                   | PRIOR<br>FY 2                                                                      | LAST FY<br>Period                                                                | MONTH<br>TO DATE    | YEAR<br>TO DATE                                                                                   | BUDGET<br>APPROP                                                        | AVAILABLE<br>BUDGET                                                        | PCT<br>USED          |
| OTHER TAXES                                                                                                                                                                                        |                                                                                    |                                                                                  |                     |                                                                                                   |                                                                         |                                                                            |                      |
| 1190 OTH TAX<br>1191 OMIT TAX                                                                                                                                                                      | .00<br>10,554.36                                                                   | .00<br>3,735.41                                                                  | .00<br>.00          | .00<br>.00                                                                                        | .00<br>10,000.00                                                        | .00<br>10,000.00                                                           | .0<br>.0             |
| TOTAL OTHER I                                                                                                                                                                                      | TAXES 10,554.36                                                                    | 3,735.41                                                                         | .00                 | .00                                                                                               | 10,000.00                                                               | 10,000.00                                                                  | .0                   |
| TUITION                                                                                                                                                                                            |                                                                                    |                                                                                  |                     |                                                                                                   |                                                                         |                                                                            |                      |
| 1310 TUIT IND<br>1320 GOV TUI IN                                                                                                                                                                   | 223,055.54<br>.00                                                                  | 125,714.00<br>.00                                                                | 15,380.02<br>.00    | 157,628.77<br>.00                                                                                 | 190,000.00<br>.00                                                       | 32,371.23<br>.00                                                           | 83.0<br>.0           |
| TOTAL TUITION                                                                                                                                                                                      | N<br>223,055.54                                                                    | 125,714.00                                                                       | 15,380.02           | 157,628.77                                                                                        | 190,000.00                                                              | 32,371.23                                                                  | 83.0                 |
| EARNINGS ON INVESTMEN                                                                                                                                                                              | NTS                                                                                |                                                                                  |                     |                                                                                                   |                                                                         |                                                                            |                      |
| 1510 INT ON INV<br>1540 INVST PRPT                                                                                                                                                                 | 272,892.93<br>.00                                                                  | 76,655.73<br>.00                                                                 | -600.61<br>2,949.73 | 3,055.49<br>7,333.92                                                                              | 100,000.00<br>.00                                                       | 96,944.51<br>-7,333.92                                                     | 3.1<br>.0            |
| TOTAL EARNING                                                                                                                                                                                      | GS ON INVESTMENTS 272,892.93                                                       | 76,655.73                                                                        | 2,349.12            |                                                                                                   | 100,000.00                                                              | 89,610.59                                                                  | 10.4                 |
| OTHER REVENUE FROM LC                                                                                                                                                                              | DCAL SOURCES                                                                       |                                                                                  |                     |                                                                                                   |                                                                         |                                                                            |                      |
| 1911 BLDG RENT<br>1912 BUS RENT<br>1913 AUD RENT<br>1920 CONTRIBUTE<br>1925 REIM P/D<br>1941 TXT SALES<br>1942 TXT RENTS<br>1980 PRYR REFND<br>1990 MISC REV<br>1993 MISC REIMS<br>1997 REIMBURSEM | 5,467.50<br>.00<br>2,435.95<br>.00<br>.00<br>.00<br>.00<br>.00<br>.00<br>.00<br>.0 | 220.00<br>.00<br>.00<br>18,475.36<br>.00<br>.00<br>.00<br>2,028.59<br>.00<br>.00 | .00                 | $ \begin{array}{r} 00\\ 00\\ 4,182.59\\ 00\\ 00\\ 00\\ 7,953.80\\ -349.44\\ 00\\ 00 \end{array} $ | .00<br>.00<br>.00<br>1,000.00<br>.00<br>.00<br>.00<br>.00<br>.00<br>.00 | .00<br>.00<br>-3,182.59<br>.00<br>.00<br>-7,953.80<br>349.44<br>.00<br>.00 | .0<br>.0<br>.0<br>.0 |
| TOTAL OTHER R                                                                                                                                                                                      | REVENUE FROM LOCAL 43,631.13                                                       | SOURCES<br>20,723.95                                                             | 8,272.25            | 11,786.95                                                                                         | 1,000.00                                                                | -10,786.95*                                                                | * * * * * *          |
| TOTAL REVENUE                                                                                                                                                                                      | E FROM LOCAL SOURCE<br>6,579,950.10                                                | S<br>4,908,254.73                                                                | 4,649,655.97        | 5,237,971.88                                                                                      | 6,542,779.00                                                            | 1,304,807.12                                                               | 80.1                 |
| REVENUE FROM STATE SC                                                                                                                                                                              | DURCES                                                                             |                                                                                  |                     |                                                                                                   |                                                                         |                                                                            |                      |
| STATE PROGRAM                                                                                                                                                                                      |                                                                                    |                                                                                  |                     |                                                                                                   |                                                                         |                                                                            |                      |
| 3111 SEEK<br>3119 OTHR STATE                                                                                                                                                                       | 10,056,045.80<br>.00                                                               | 4,912,719.00<br>.00                                                              | 788,614.00<br>.00   | 4,949,685.00<br>.00                                                                               | 9,463,375.00<br>.00                                                     | 4,513,690.00<br>.00                                                        |                      |
| TOTAL STATE P                                                                                                                                                                                      |                                                                                    | 4,912,719.00                                                                     | 788,614.00          | 4,949,685.00                                                                                      | 9,463,375.00                                                            | 4,513,690.00                                                               | 52.3                 |

| 01/13/2021 08:16<br>9152dmor                                                                                                   |                                                     | ETHTOWN INDEPENDEN<br>Y REPORT - FY 2021            |                                        |                                               |                                                     | P<br> glk                                           | 3<br>cymnth                            |
|--------------------------------------------------------------------------------------------------------------------------------|-----------------------------------------------------|-----------------------------------------------------|----------------------------------------|-----------------------------------------------|-----------------------------------------------------|-----------------------------------------------------|----------------------------------------|
| GENERAL FUND (1)                                                                                                               | PRIOR<br>FY 2                                       | LAST FY<br>Period                                   | MONTH<br>TO DATE                       | YEAR<br>TO DATE                               | BUDGET<br>APPROP                                    | AVAILABLE<br>BUDGET                                 | PCT<br>USED                            |
| OTHER STATE FUNDING                                                                                                            |                                                     |                                                     |                                        |                                               |                                                     |                                                     |                                        |
| 3120 OTH STATE<br>3122 VOC TRANSP<br>3125 DRV TRN RB<br>3126 SUB REIMB<br>3127 FLEX SPEND<br>3128 AUD REIMB<br>3129 KSB/D TR R | .00<br>.00<br>.00<br>.00<br>.00<br>.00<br>19,253.43 | .00<br>.00<br>.00<br>.00<br>.00<br>.00<br>14,419.79 | .00<br>.00<br>.00<br>.00<br>.00<br>.00 | .00<br>.00<br>.00<br>.00<br>.00<br>.00<br>.00 | .00<br>.00<br>.00<br>.00<br>.00<br>.00<br>18,000.00 | .00<br>.00<br>.00<br>.00<br>.00<br>.00<br>18,000.00 | .0<br>.0<br>.0<br>.0<br>.0<br>.0<br>.0 |
| TOTAL OTHER ST                                                                                                                 | TATE FUNDING<br>19,253.43                           | 14,419.79                                           | .00                                    | .00                                           | 18,000.00                                           | 18,000.00                                           | .0                                     |
| EXPENDITURE REIMBURSEN                                                                                                         | 1ENTS                                               |                                                     |                                        |                                               |                                                     |                                                     |                                        |
| 3130 NBC REIMB                                                                                                                 | 22,014.00                                           | .00                                                 | .00                                    | .00                                           | 20,000.00                                           | 20,000.00                                           | .0                                     |
| TOTAL EXPENDIT                                                                                                                 | TURE REIMBURSEMENTS 22,014.00                       | .00                                                 | .00                                    | .00                                           | 20,000.00                                           | 20,000.00                                           | .0                                     |
| RESTRICTED                                                                                                                     |                                                     |                                                     |                                        |                                               |                                                     |                                                     |                                        |
| 3200 RES STATE                                                                                                                 | .00                                                 | .00                                                 | .00                                    | 67,088.00                                     | .00                                                 | -67,088.00                                          | .0                                     |
| TOTAL RESTRICT                                                                                                                 | red .00                                             | .00                                                 | .00                                    | 67,088.00                                     | .00                                                 | -67,088.00                                          | .0                                     |
| REVENUE IN LIEU OF TAX                                                                                                         | KES/STATE                                           |                                                     |                                        |                                               |                                                     |                                                     |                                        |
| 3800 Lieu Taxes                                                                                                                | 110,666.43                                          | 46,466.43                                           | 9,365.73                               | 56,138.21                                     | 108,200.00                                          | 52,061.79                                           | 51.9                                   |
| TOTAL REVENUE                                                                                                                  | IN LIEU OF TAXES/S<br>110,666.43                    | TATE<br>46,466.43                                   | 9,365.73                               | 56,138.21                                     | 108,200.00                                          | 52,061.79                                           | 51.9                                   |
| REVENUE ON BEHALF PAYN                                                                                                         | 1ENTS                                               |                                                     |                                        |                                               |                                                     |                                                     |                                        |
| 3900 Behalf Pay                                                                                                                | 6,187,069.67                                        | .00                                                 | .00                                    | .00                                           | .00                                                 | .00                                                 | .0                                     |
| TOTAL REVENUE                                                                                                                  | ON BEHALF PAYMENTS 6,187,069.67                     | .00                                                 | .00                                    | .00                                           | .00                                                 | .00                                                 | .0                                     |
| TOTAL REVENUE                                                                                                                  | FROM STATE SOURCES 16,395,049.33                    | 4,973,605.22                                        | 797,979.73                             | 5,072,911.21                                  | 9,609,575.00                                        | 4,536,663.79                                        | 52.8                                   |
| REVENUE FROM FEDERAL S                                                                                                         | SOURCES                                             |                                                     |                                        |                                               |                                                     |                                                     |                                        |
| UNRESTRICTED DIRECT                                                                                                            |                                                     |                                                     |                                        |                                               |                                                     |                                                     |                                        |
| 4100 UN DIR FED                                                                                                                | 13,015.48                                           | .00                                                 | .00                                    | 5,396.00                                      | 10,000.00                                           | 4,604.00                                            | 54.0                                   |
| TOTAL UNRESTRI                                                                                                                 | ICTED DIRECT<br>13,015.48                           | .00                                                 | .00                                    | 5,396.00                                      | 10,000.00                                           | 4,604.00                                            | 54.0                                   |

munis

CAPITAL CONTRIBUTIONS

| 01/13/2021 08:16<br>9152dmor |                              | ELIZABETHTOWN INDEPENDENT SCHOOLS<br>MONTHLY REPORT - FY 2021 Period 6 |                  |                 |                  |                     | P 5<br>glkymnth |  |
|------------------------------|------------------------------|------------------------------------------------------------------------|------------------|-----------------|------------------|---------------------|-----------------|--|
| GENERAL FUND (1)             | PRIOR<br>FY 2                | LAST FY<br>Period                                                      | MONTH<br>TO DATE | YEAR<br>TO DATE | BUDGET<br>APPROP | AVAILABLE<br>BUDGET | PCT<br>USED     |  |
| 5610 CAP CONTRI              | 18,000.00                    | 32,000.00                                                              | .00              | 32,000.00       | 34,000.00        | 2,000.00            | 94.1            |  |
| TOTAL CAPITAI                | L CONTRIBUTIONS<br>18,000.00 | 32,000.00                                                              | .00              | 32,000.00       | 34,000.00        | 2,000.00            | 94.1            |  |
| TOTAL OTHER F                | RECEIPTS<br>182,217.20       | 276,734.61                                                             | 7,128.59         | 57,725.26       | 103,000.00       | 45,274.74           | 56.0            |  |
| TOTAL RECEIPT                | rs<br>23,210,027.98          | 10,174,980.96                                                          | 5,463,696.72     | 10,386,904.18   | 16,298,354.00    | 5,911,449.82        | 63.7            |  |
| TOTAL REVENUE                | E<br>29,201,311.69           | 10,174,980.96                                                          | 9,450,231.53     | 14,373,438.99   | 20,268,339.75    | 5,894,900.76        | 70.9            |  |