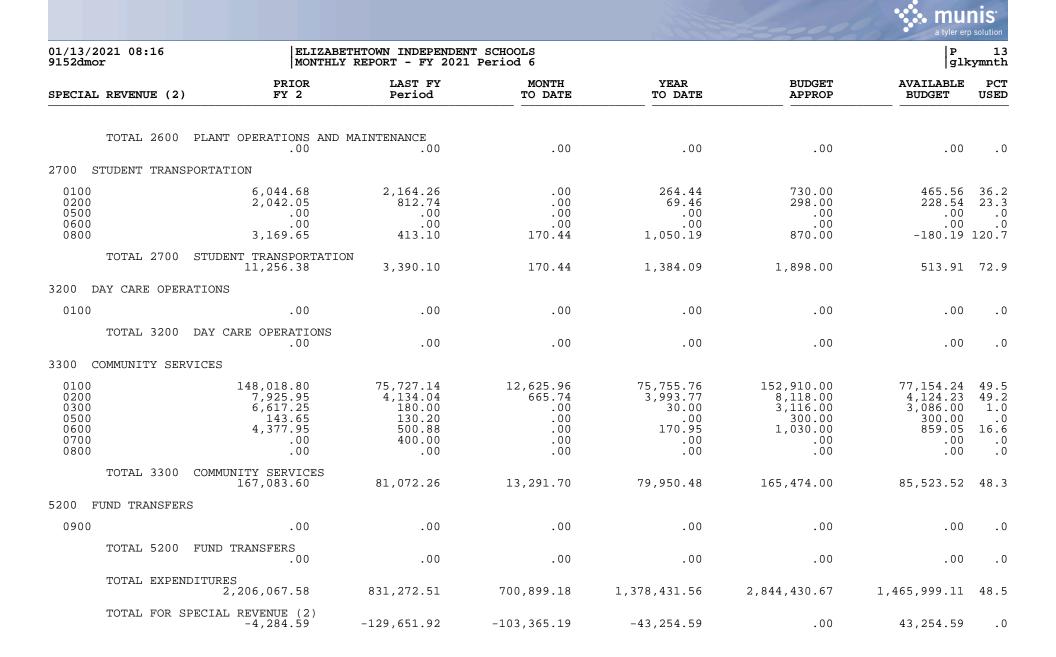

|                                                              |                                                                               |                                                                            |                                               |
| 0100<br>0200                                 | .00<br>.00                                                                  | .00<br>.00                                                                | .00<br>.00                                        | .00<br>.00                                                   | .00<br>.00                                                                    | .00<br>.00                                                                 | .0<br>.0                                      |



|                              |                              |                                             |                  |                 | 1-000     | a tyler erp solution         |
|------------------------------|------------------------------|---------------------------------------------|------------------|-----------------|-----------|------------------------------|
| 01/13/2021 08:16<br>9152dmor |                              | ETHTOWN INDEPENDENT<br>Y REPORT - FY 2021 I |                  |                 |           | P 14<br>glkymnth             |
| DISTRICT ACTIVITY FUND A     | PRIOR<br>NNUAL FY 2          | LAST FY<br>Period                           | MONTH<br>TO DATE | YEAR<br>TO DATE | BUDGET    | AVAILABLE PCT<br>BUDGET USED |
| REVENUES                     |