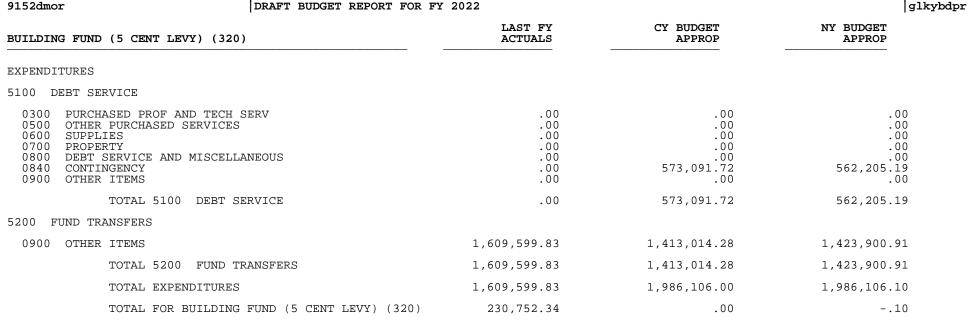

ROP |
|------------|---------------------------|--------------------|---------------------|---------------------|
| INTERFUND  | TRANSFERS                 |                    |                     |                     |
| 5210       | FUND TRANSFER             | .00                | .00                 | .00                 |
|            | TOTAL INTERFUND TRANSFERS | .00                | .00                 | .00                 |
|            | TOTAL OTHER RECEIPTS      | .00                | .00                 | .00                 |
|            | TOTAL RECEIPTS            | 1,840,352.17       | 1,986,106.00        | 1,986,106.00        |
|            | TOTAL REVENUES            | 1,840,352.17       | 1,986,106.00        | 1,986,106.00        |



IΡ

21

01/08/2021 14:37 9152dmor



|                        |                                                               |                    | Altero              | a tyler erp solution |
|------------------------|---------------------------------------------------------------|--------------------|---------------------|----------------------|
| 01/08/2021<br>9152dmor | 14:37 ELIZABETHTOWN INDEPENDENT<br>DRAFT BUDGET REPORT FOR FY |                    |                     | P 2<br>glkybdp       |
| CONSTRUCTI             | ON FUND (360)                                                 | LAST FY<br>ACTUALS | CY BUDGET<br>APPROP | NY BUDGET<br>APPROP  |
| REVENUES               |                                                               |                    |                     |                      |
| 0999 BEGIN