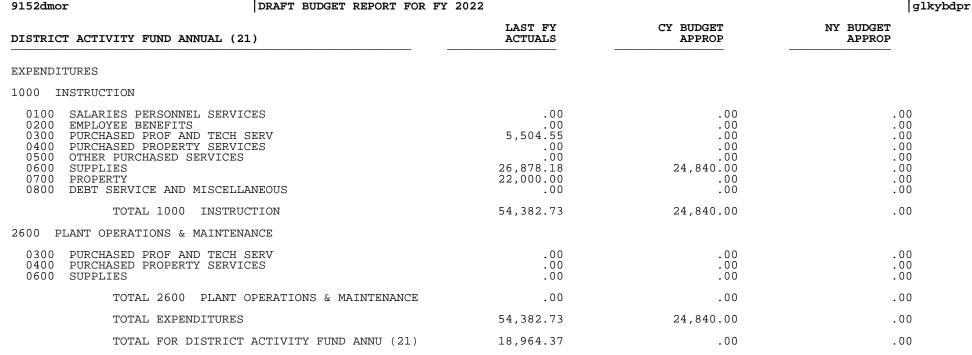

| TOTAL OTHER REVENUE FROM LOCAL SOURCES | 5,600.00           | .00                 | .00                                     |
|                        | TOTAL REVENUE FROM LOCAL SOURCES       | 73,347.10          | .00                 | .00                                     |
|                        | TOTAL RECEIPTS                         | 73,347.10          | .00                 | .00                                     |
|                        | TOTAL REVENUES                         | 73,347.10          | 24,840.00           | .00                                     |
|                        |                                        |                    |                     |                                         |



P

14

01/08/2021 14:37 9152dmor



|                              |                                                    |                    |                     | a tyler erp solution |
|------------------------------|----------------------------------------------------|--------------------|---------------------|----------------------|
| 01/08/2021 14:37<br>9152dmor | ELIZABETHTOWN INDEPENDE<br>DRAFT BUDGET REPORT FOR |                    |                     | P 15<br>glkybdpr     |
| SCHOOL ACTIVITY FUND (2      | 5)                                                 | LAST FY<br>ACTUALS | CY BUDGET<br>APPROP | NY BUDGET<br>APPROP  |
| REVENUES                     |                                                    |                    |                     |                      |
| RECEIPTS                     |