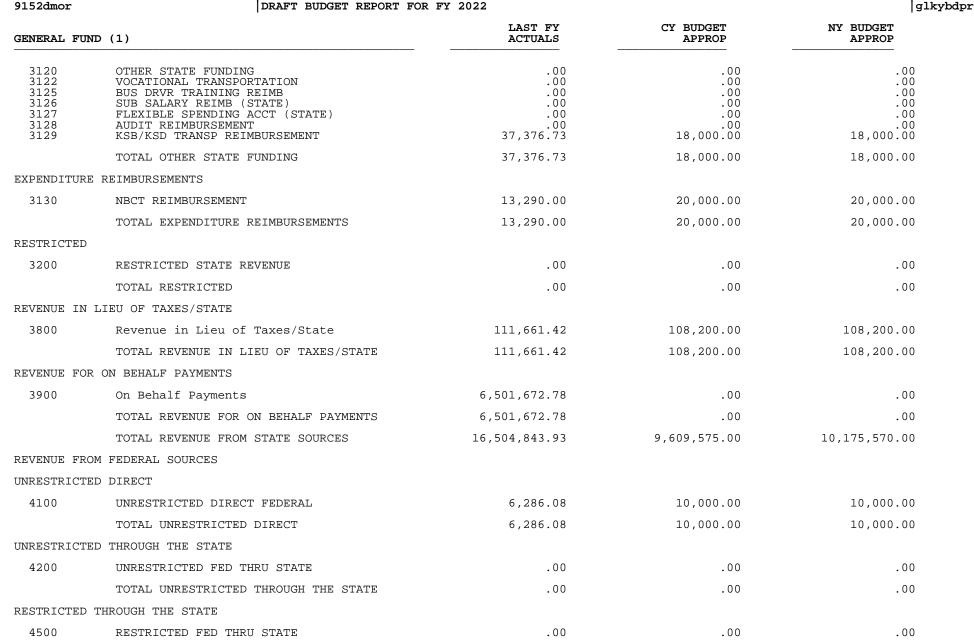

OTHER STATE FUNDING

P

3

01/08/2021 14:37 9152dmor

|                        |                                                                             |                         | 110000              | a tyler             |
|------------------------|-----------------------------------------------------------------------------|-------------------------|---------------------|---------------------|
| 01/08/2021<br>9152dmor | . 14:37 ELIZABETHTOWN INDEPENDE<br>DRAFT BUDGET REPORT FOR                  |                         |                     | P<br>gj             |
| GENERAL FU             | ND (1)                                                                      | LAST FY<br>ACTUALS      | CY BUDGET<br>APPROP | NY BUDGET<br>APPROP |
|                        | TOTAL RESTRICTED THROUGH THE STATE                                          | .00                     | .00                 | .00                 |
| FEDERAL RE             | IMBURSEMENT                                                                 |                         |                     |                     |
| 4810                   | MEDICAID REIMBURSEMENT                                                      | 37,485.51               | 33,000.00           | 33,000.00           |
|                        | TOTAL FEDERAL REIMBURSEMENT                                                 | 37,485.51               | 33,000.00           | 33,000.00           |
|                        | TOTAL REVENUE FROM FEDERAL SOURCES                                          | 43,771.59               | 43,000.00           | 43,000.00           |
| OTHER RECE             | CIPTS                                                                       |                         |                     |                     |
| BOND PROCE             | EDS                                                                         |                         |                     |                     |
| 5110                   | BOND PRINCIPAL PROCEEDS                                                     | .00                     | .00                 | .00                 |
|                        | TOTAL BOND PROCEEDS                                                         | .00                     | .00                 | .00                 |
| NTERFUND               | TRANSFERS                                                                   |                         |                     |                     |
| 5210<br>5220           | FUND TRANSFER<br>INDIRECT COSTS TRANSFER                                    | 183,101.00<br>99,676.39 | .00<br>69,000.00    | .00<br>69,000.00    |
|                        | TOTAL INTERFUND TRANSFERS                                                   | 282,777.39              | 69,000.00           | 69,000.00           |
| SALE OR CC             | MP FOR LOSS OF ASSETS                                                       |                         |                     |                     |
| 5332<br>5341<br>5342   | LOSS COMP - BUILDINGS<br>SALE OF EQUIPMENT ETC<br>LOSS COMP - EQUIPMENT ETC | .00<br>.00<br>29,995.24 | .00<br>.00<br>.00   | .00<br>.00<br>.00   |
|                        | TOTAL SALE OR COMP FOR LOSS OF ASSETS                                       | 29,995.24               | .00                 | .00                 |
| CAPITAL CC             | NTRIBUTIONS                                                                 |                         |                     |                     |
| 5610                   | CAPITAL CONTRIBUTIONS                                                       | 34,000.00               | 34,000.00           | 34,000.00           |
|                        | TOTAL CAPITAL CONTRIBUTIONS                                                 | 34,000.00               | 34,000.00           | 34,000.00           |
|                        | TOTAL OTHER RECEIPTS                                                        | 346,772.63              | 103,000.00          | 103,000.00          |
|                        | TOTAL RECEIPTS                                                              | 23,389,611.13           | 16,298,354.00       | 16,864,349.00       |
|                        | TOTAL REVENUES                                                              | 28,326,134.24           | 20,268,339.75       | 19,990,802.05       |
|                        |                                                                             |                         |                     |                     |