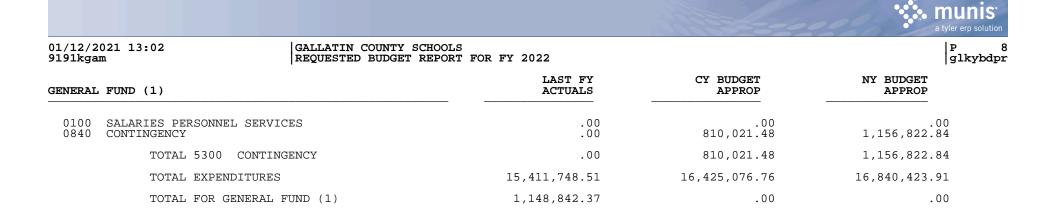

|                        |                                                          |                    | Altered             | a tyler erp solut   |
|------------------------|----------------------------------------------------------|--------------------|---------------------|---------------------|
| 01/12/2021<br>9191kgam | 13:02 GALLATIN COUNTY SCHOOLS<br>REQUESTED BUDGET REPORT | FOR FY 2022        |                     | P<br> glkybd        |
| GENERAL FU             | ND (1)                                                   | LAST FY<br>ACTUALS | CY BUDGET<br>APPROP | NY BUDGET<br>APPROP |
|                        | TOTAL SALE OR COMP FOR LOSS OF ASSETS                    | 237,482.25         | 2,000.00            | 2,000.00            |
| CAPITAL LE             | ASE PROCEEDS                                             |                    |                     |                     |
| 5500                   | LEASE PROCEEDS                                           | .00                | .00                 | .00                 |
|                        | TOTAL CAPITAL LEASE PROCEEDS                             | .00                | .00                 | .00                 |
|                        | TOTAL OTHER RECEIPTS                                     | 394,796.25         | 229,363.09          | 240,964.61          |
|                        | TOTAL RECEIPTS                                           | 14,982,473.95      | 15,276,234.39       | 15,704,923.91       |
|                        | TOTAL REVENUES                                           | 16,560,590.88      | 16,425,076.76       | 16,840,423.91       |