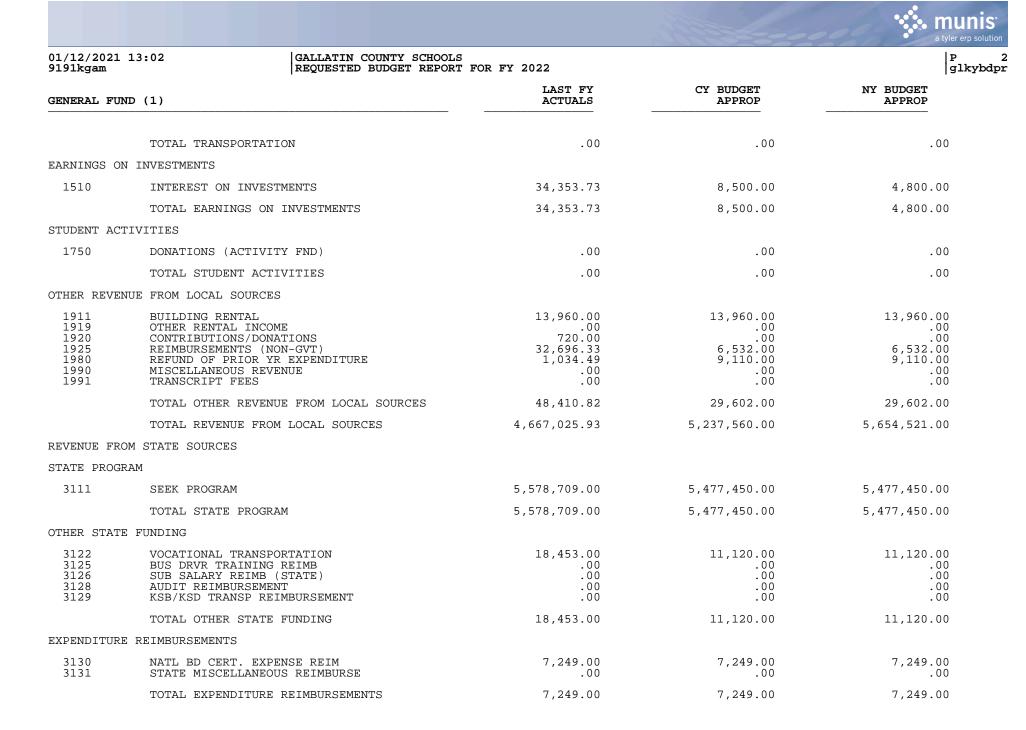

| 01/12/2021 13:02<br>9191kgam | GALLATIN COUNTY SCHOOLS<br>REQUESTED BUDGET REPORT FO       | PR FY 2022                                            |                                                       | P<br>gl                                               |
|------------------------------|-------------------------------------------------------------|-------------------------------------------------------|-------------------------------------------------------|-------------------------------------------------------|
| GENERAL FUND (1)             |                                                             | LAST FY<br>ACTUALS                                    | CY BUDGET<br>APPROP                                   | NY BUDGET<br>APPROP                                   |
| REVENUES                     |                                                             |                                                       |                                                       |                                                       |
| 0999 BEGINNING BALANC        | Ε                                                           |                                                       |                                                       |                                                       |
| TOTAL 0                      | 999 BEGINNING BALANCE                                       | 1,578,116.93                                          | 1,148,842.37                                          | 1,135,500.00                                          |
| RECEIPTS                     |                                                             |                                                       |                                                       |                                                       |
| REVENUE FROM LOCAL SO        | URCES                                                       |                                                       |                                                       |                                                       |
| AD VALOREM TAXES             |                                                             |                                                       |                                                       |                                                       |
| 1113 PSC PRO   1115 DELINQU  | PROPERTY TAX<br>PERTY TAX<br>ENT PROPERTY TAX<br>EHICLE TAX | 2,591,078.95<br>288,896.95<br>43,267.81<br>334,280.79 | 2,785,615.00<br>308,266.00<br>55,350.00<br>347,040.00 | 2,857,435.00<br>308,266.00<br>55,350.00<br>365,055.00 |
| TOTAL A                      | D VALOREM TAXES                                             | 3,257,524.50                                          | 3,496,271.00                                          | 3,586,106.00                                          |
| SALES & USE TAXES            |                                                             |                                                       |                                                       |                                                       |
| 1121 UTILITI                 | ES TAX                                                      | 1,071,092.68                                          | 1,100,000.00                                          | 1,086,750.00                                          |
| TOTAL S.                     | ALES & USE TAXES                                            | 1,071,092.68                                          | 1,100,000.00                                          | 1,086,750.00                                          |
| PENALTIES & INTEREST         | ON TAXES                                                    |                                                       |                                                       |                                                       |
| 1140 PENALTI                 | ES & INTEREST ON TAXES                                      | 184.77                                                | 185.00                                                | 225.00                                                |
| TOTAL P                      | ENALTIES & INTEREST ON TAXES                                | 184.77                                                | 185.00                                                | 225.00                                                |
| OTHER TAXES                  |                                                             |                                                       |                                                       |                                                       |
| 1191 OMITTED                 | PROPERTY TAX                                                | 194,799.58                                            | 198,407.00                                            | 198,407.00                                            |
| TOTAL O                      | THER TAXES                                                  | 194,799.58                                            | 198,407.00                                            | 198,407.00                                            |
| REVENUE OTHER LOCAL G        | OVERNMENT UNITS                                             |                                                       |                                                       |                                                       |
| 1280 REVENUE                 | IN LIEU OF TAXES                                            | 60,659.85                                             | 404,595.00                                            | 748,631.00                                            |
| TOTAL R                      | EVENUE OTHER LOCAL GOVERNMENT UNITS                         | 60,659.85                                             | 404,595.00                                            | 748,631.00                                            |
| TUITION                      |                                                             |                                                       |                                                       |                                                       |
| 1310 TUITION<br>1340 OTHER T | FROM INDIVIDUALS<br>UITION                                  | .00<br>.00                                            | .00                                                   | .00<br>.00                                            |
| TOTAL T                      | UITION                                                      | .00                                                   | .00                                                   | .00                                                   |
| TRANSPORTATION               |                                                             |                                                       |                                                       |                                                       |
| 1410 TRANSP                  | FEES FROM INDIVIDUALS                                       | .00                                                   | .00                                                   | .00                                                   |