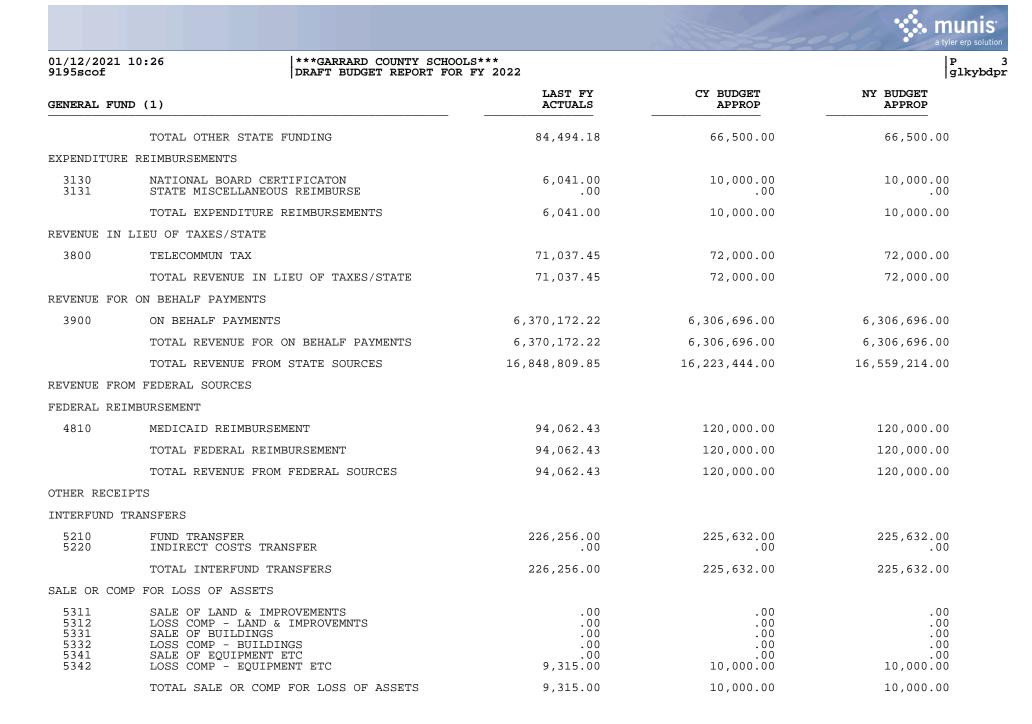

| 01/12/2021 10:26 ***GARRARD COUNTY SCHOO<br>9195scof DRAFT BUDGET REPORT FOR<br>GENERAL FUND (1) |                              |                    |                     | P 4<br>glkybdpr     |
|--------------------------------------------------------------------------------------------------|------------------------------|--------------------|---------------------|---------------------|
|                                                                                                  |                              | LAST FY<br>ACTUALS | CY BUDGET<br>APPROP | NY BUDGET<br>APPROP |
| LOAN PROCE                                                                                       | EEDS                         |                    |                     |                     |
| 5400                                                                                             | LOAN PROCEEDS                | .00                | .00                 | .00                 |
|                                                                                                  | TOTAL LOAN PROCEEDS          | .00                | .00                 | .00                 |
| CAPITAL LE                                                                                       | EASE PROCEEDS                |                    |                     |                     |
| 5500                                                                                             | CAPITAL LEASE PROCEEDS       | .00                | .00                 | .00                 |
|                                                                                                  | TOTAL CAPITAL LEASE PROCEEDS | .00                | .00                 | .00                 |
|                                                                                                  | TOTAL OTHER RECEIPTS         | 235,571.00         | 235,632.00          | 235,632.00          |
|                                                                                                  | TOTAL RECEIPTS               | 22,963,319.41      | 22,483,241.00       | 22,819,011.00       |
|                                                                                                  | TOTAL REVENUES               | 26,223,648.19      | 25,703,321.00       | 26,025,286.00       |