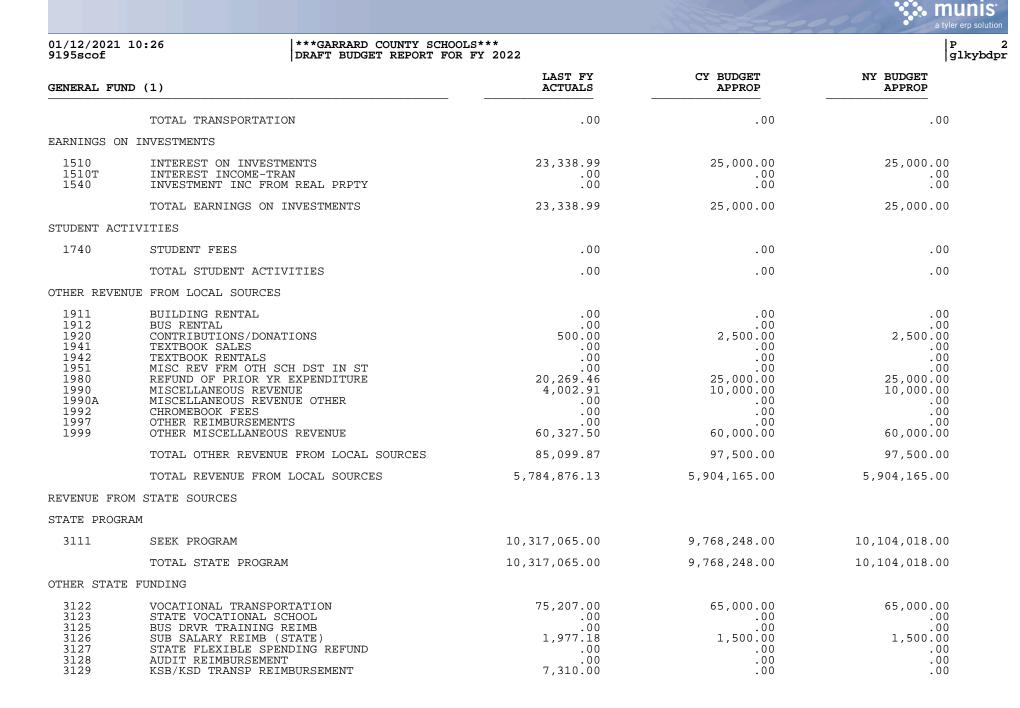

|                                                         |                                                                                                                                                                    |                                                                      | A tero                                                               | a tyler erp solution                                                 |
|---------------------------------------------------------|--------------------------------------------------------------------------------------------------------------------------------------------------------------------|----------------------------------------------------------------------|----------------------------------------------------------------------|----------------------------------------------------------------------|
| 01/12/2021<br>9195scof                                  | 10:26 ***GARRARD COUNTY SCHO<br>DRAFT BUDGET REPORT FO                                                                                                             | OLS***<br>R FY 2022                                                  |                                                                      | P 1<br>glkybdpr                                                      |
| GENERAL FUN                                             | ID (1)                                                                                                                                                             | LAST FY<br>ACTUALS                                                   | CY BUDGET<br>APPROP                                                  | NY BUDGET<br>APPROP                                                  |
| REVENUES                                                |                                                                                                                                                                    |                                                                      |                                                                      |                                                                      |
| 0999 BEGINN                                             | IING BALANCE                                                                                                                                                       |                                                                      |                                                                      |                                                                      |
|                                                         | TOTAL 0999 BEGINNING BALANCE                                                                                                                                       | 3,260,328.78                                                         | 3,220,080.00                                                         | 3,206,275.00                                                         |
| RECEIPTS                                                |                                                                                                                                                                    |                                                                      |                                                                      |                                                                      |
| REVENUE FRC                                             | M LOCAL SOURCES                                                                                                                                                    |                                                                      |                                                                      |                                                                      |
| AD VALOREM                                              | TAXES                                                                                                                                                              |                                                                      |                                                                      |                                                                      |
| 1111<br>1111D<br>1111P<br>1111R<br>1113<br>1115<br>1117 | GENERAL PROPERTY TAX<br>PROPERTY TAX DISCOUNTS<br>PROPERTY TAX PENALTY<br>PROPERTY TAX REFUNDS<br>PSC PROPERTY TAX<br>DELINQUENT PROPERTY TAX<br>MOTOR VEHICLE TAX | 3,456,830.96<br>.00<br>.00<br>.00<br>.00<br>165,494.88<br>648,778.64 | 3,548,665.00<br>.00<br>.00<br>.00<br>.00<br>125,000.00<br>695,000.00 | 3,548,665.00<br>.00<br>.00<br>.00<br>.00<br>125,000.00<br>695,000.00 |
| 1119<br>1119R                                           | FRANCHISE TAX<br>FRANCHISE TAX REFUNDS                                                                                                                             | 595,502.13<br>.00                                                    | 600,000.00<br>.00                                                    | 600,000.00<br>.00                                                    |
|                                                         | TOTAL AD VALOREM TAXES                                                                                                                                             | 4,866,606.61                                                         | 4,968,665.00                                                         | 4,968,665.00                                                         |
| SALES & USE                                             | TAXES                                                                                                                                                              |                                                                      |                                                                      |                                                                      |
| 1121                                                    | UTILITIES TAX                                                                                                                                                      | 767,523.22                                                           | 765,000.00                                                           | 765,000.00                                                           |
|                                                         | TOTAL SALES & USE TAXES                                                                                                                                            | 767,523.22                                                           | 765,000.00                                                           | 765,000.00                                                           |
| PENALTIES &                                             | INTEREST ON TAXES                                                                                                                                                  |                                                                      |                                                                      |                                                                      |
| 1140                                                    | PENALTIES & INTEREST ON TAXES                                                                                                                                      | .00                                                                  | .00                                                                  | .00                                                                  |
|                                                         | TOTAL PENALTIES & INTEREST ON TAXES                                                                                                                                | .00                                                                  | .00                                                                  | .00                                                                  |
| OTHER TAXES                                             |                                                                                                                                                                    |                                                                      |                                                                      |                                                                      |
| 1191                                                    | OMITTED PROPERTY TAX                                                                                                                                               | 29,047.44                                                            | 30,000.00                                                            | 30,000.00                                                            |
|                                                         | TOTAL OTHER TAXES                                                                                                                                                  | 29,047.44                                                            | 30,000.00                                                            | 30,000.00                                                            |
| TUITION                                                 |                                                                                                                                                                    |                                                                      |                                                                      |                                                                      |
| 1310<br>1340                                            | TUITION FROM INDIVIDUALS<br>OTHER TUITION TRANSFER                                                                                                                 | 13,260.00<br>.00                                                     | 18,000.00<br>.00                                                     | 18,000.00<br>.00                                                     |
|                                                         | TOTAL TUITION                                                                                                                                                      | 13,260.00                                                            | 18,000.00                                                            | 18,000.00                                                            |
| TRANSPORTAT                                             | ION                                                                                                                                                                |                                                                      |                                                                      |                                                                      |
| 1410                                                    | TRANSP FEES FROM INDIVIDUALS                                                                                                                                       | .00                                                                  | .00                                                                  | .00                                                                  |