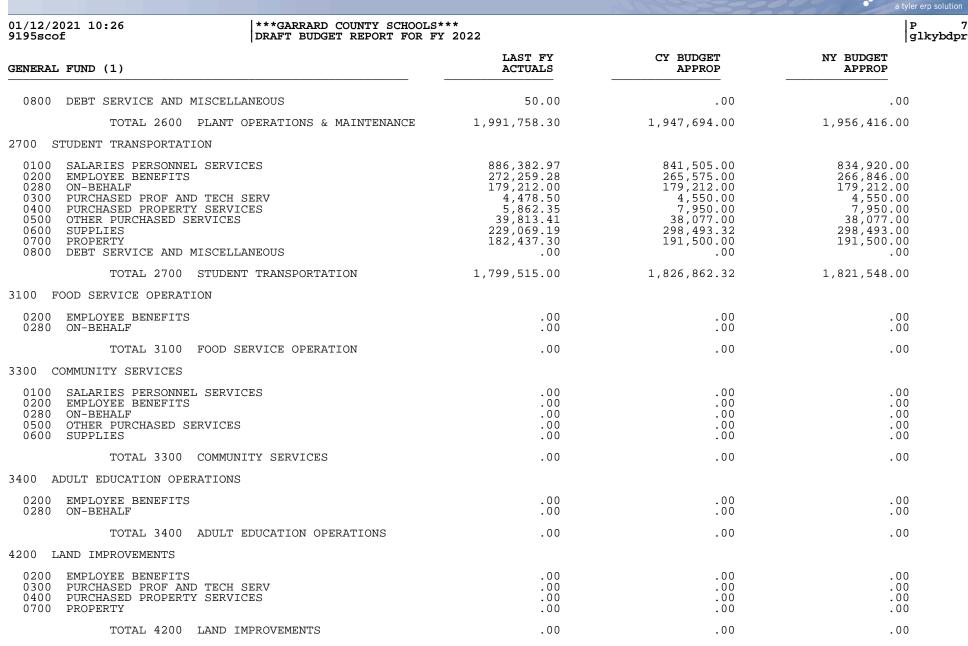

## \*\*\*GARRARD COUNTY SCHOOLS\*\*\* DRAFT BUDGET REPORT FOR FY 2022

| GENERAL FUND (1)                                                                                                                                                                                                                                                                                        | LAST FY<br>ACTUALS                                                                                                         | CY BUDGET<br>APPROP                                                                                                                 | NY BUDGET<br>APPROP                                                                                                                                  |
|---------------------------------------------------------------------------------------------------------------------------------------------------------------------------------------------------------------------------------------------------------------------------------------------------------|----------------------------------------------------------------------------------------------------------------------------|-------------------------------------------------------------------------------------------------------------------------------------|------------------------------------------------------------------------------------------------------------------------------------------------------|
| 0200 EMPLOYEE BENEFITS<br>0280 ON-BEHALF<br>0300 PURCHASED PROF AND TECH SERV<br>0400 PURCHASED PROPERTY SERVICES<br>0500 OTHER PURCHASED SERVICES<br>0600 SUPPLIES<br>0700 PROPERTY<br>0800 DEBT SERVICE AND MISCELLANEOUS<br>0840 CONTINGENCY<br>0900 OTHER ITEMS                                     | $111,843.52\\84,867.00\\202,145.97\\8,686.71\\142,665.42\\38,219.86\\25,443.30\\4,674.91\\.00\\810.08$                     | 101,948.00<br>84,867.00<br>185,145.00<br>8,200.00<br>155,422.00<br>35,050.00<br>30,000.00<br>8,500.00<br>19,776.00<br>870,357.00    | $\begin{array}{c} 23,561.00\\ 84,867.00\\ 185,145.00\\ 8,200.00\\ 155,422.00\\ 35,050.00\\ 30,000.00\\ 8,500.00\\ .00\\ 19,776.00\end{array}$        |
| TOTAL 2300 DISTRICT ADMIN SUPPORT                                                                                                                                                                                                                                                                       | 903,168.51                                                                                                                 | 870,357.00                                                                                                                          | 808,915.00                                                                                                                                           |
| 2400 SCHOOL ADMIN SUPPORT                                                                                                                                                                                                                                                                               |                                                                                                                            |                                                                                                                                     |                                                                                                                                                      |
| 0100 SALARIES PERSONNEL SERVICES<br>0200 EMPLOYEE BENEFITS<br>0280 ON-BEHALF<br>0300 PURCHASED PROF AND TECH SERV<br>0400 PURCHASED PROPERTY SERVICES<br>0500 OTHER PURCHASED SERVICES<br>0600 SUPPLIES<br>0700 PROPERTY<br>0800 DEBT SERVICE AND MISCELLANEOUS<br>0840 CONTINGENCY<br>0900 OTHER ITEMS | 983,353.28<br>109,258.83<br>479,780.00<br>7,351.50<br>64,603.96<br>7,153.84<br>154,136.47<br>.00<br>4,791.10<br>.00<br>.00 | 995,016.00<br>109,885.00<br>416,304.00<br>7,955.00<br>73,478.00<br>4,905.00<br>248,992.22<br>.00<br>5,900.00<br>.00<br>1,862,435.22 | $\begin{array}{c} 994,482.00\\ 112,675.00\\ 416,304.00\\ 7,955.00\\ 73,478.00\\ 4,905.00\\ 248,992.00\\ .00\\ 5,900.00\\ .00\\ .00\\ .00\end{array}$ |
| TOTAL 2400 SCHOOL ADMIN SUPPORT                                                                                                                                                                                                                                                                         | 1,810,428.98                                                                                                               | 1,862,435.22                                                                                                                        | 1,864,691.00                                                                                                                                         |
| 2500 BUSINESS SUPPORT SERVICES                                                                                                                                                                                                                                                                          |                                                                                                                            |                                                                                                                                     |                                                                                                                                                      |
| 0100 SALARIES PERSONNEL SERVICES<br>0200 EMPLOYEE BENEFITS<br>0280 ON-BEHALF<br>0300 PURCHASED PROF AND TECH SERV<br>0400 PURCHASED PROPERTY SERVICES<br>0500 OTHER PURCHASED SERVICES<br>0600 SUPPLIES<br>0700 PROPERTY<br>0800 DEBT SERVICE AND MISCELLANEOUS                                         | 277,052.05<br>53,438.66<br>65,524.00<br>15,839.16<br>.00<br>96,796.08<br>14,050.28<br>.00<br>434.25                        | 297,385.00<br>55,675.00<br>65,524.00<br>16,295.00<br>.00<br>97,267.00<br>10,500.00<br>.00                                           | $\begin{array}{c} 324,033.00\\ 62,024.00\\ 65,524.00\\ 16,295.00\\ .00\\ 97,267.00\\ 10,500.00\\ .00\\ .00\\ .00\end{array}$                         |
| TOTAL 2500 BUSINESS SUPPORT SERVICES                                                                                                                                                                                                                                                                    | 523,134.48                                                                                                                 | 542,646.00                                                                                                                          | 575,643.00                                                                                                                                           |
| 2600 PLANT OPERATIONS & MAINTENANCE                                                                                                                                                                                                                                                                     |                                                                                                                            |                                                                                                                                     |                                                                                                                                                      |
| 0100 SALARIES PERSONNEL SERVICES<br>0200 EMPLOYEE BENEFITS<br>0280 ON-BEHALF<br>0300 PURCHASED PROF AND TECH SERV<br>0400 PURCHASED PROPERTY SERVICES<br>0500 OTHER PURCHASED SERVICES<br>0600 SUPPLIES<br>0700 PROPERTY                                                                                | 561,227.02<br>178,353.05<br>108,230.00<br>80,392.02<br>428,850.38<br>37,547.81<br>597,108.02<br>.00                        | 573,617.00<br>190,168.00<br>108,230.00<br>12,000.00<br>430,757.87<br>38,400.00<br>594,521.13<br>.00                                 | 577,221.00<br>195,286.00<br>108,230.00<br>12,000.00<br>430,758.00<br>38,400.00<br>594,521.00<br>.00                                                  |